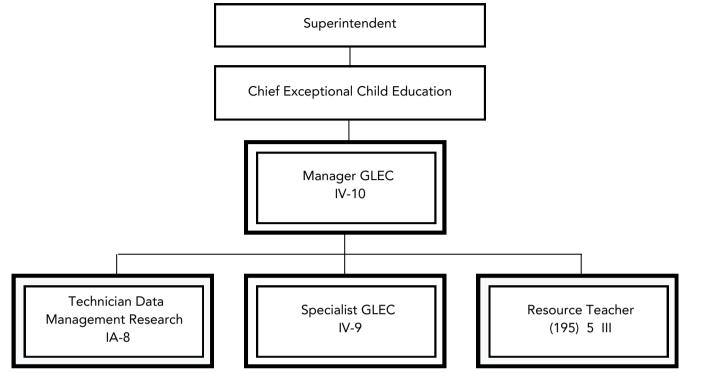

Munis Unit No. GL1 Greater Louisville Educational Cooperative 2024-2025

Summary:

Munis Unit No. GL1 Greater Louisville Educational Cooperative 2024-2025

Summary:

Munis Unit No. GL1 Greater Louisville Educational Cooperative 2024-2025

Summary: