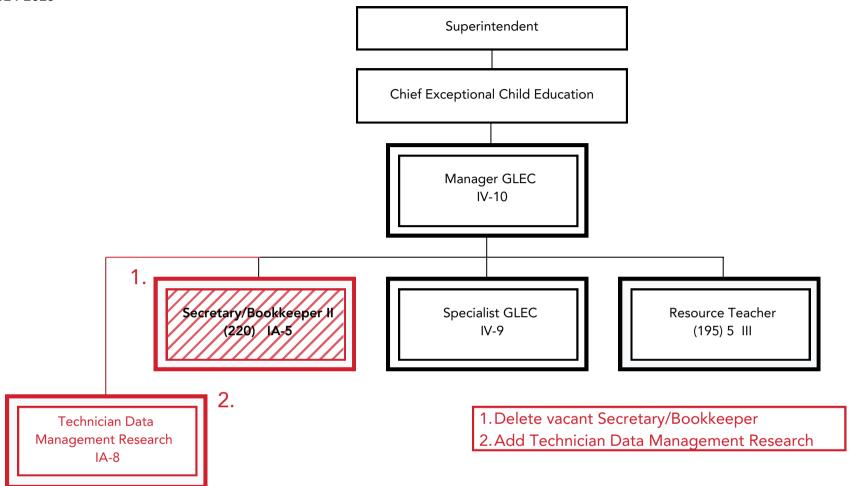

Munis Unit No. GL1 Greater Louisville Educational Cooperative 2024-2025

Summary:

Munis Unit No. GL1 Greater Louisville Educational Cooperative 2024-2025

Summary:

Munis Unit No. GL1 Greater Louisville Educational Cooperative 2024-2025

Summary: