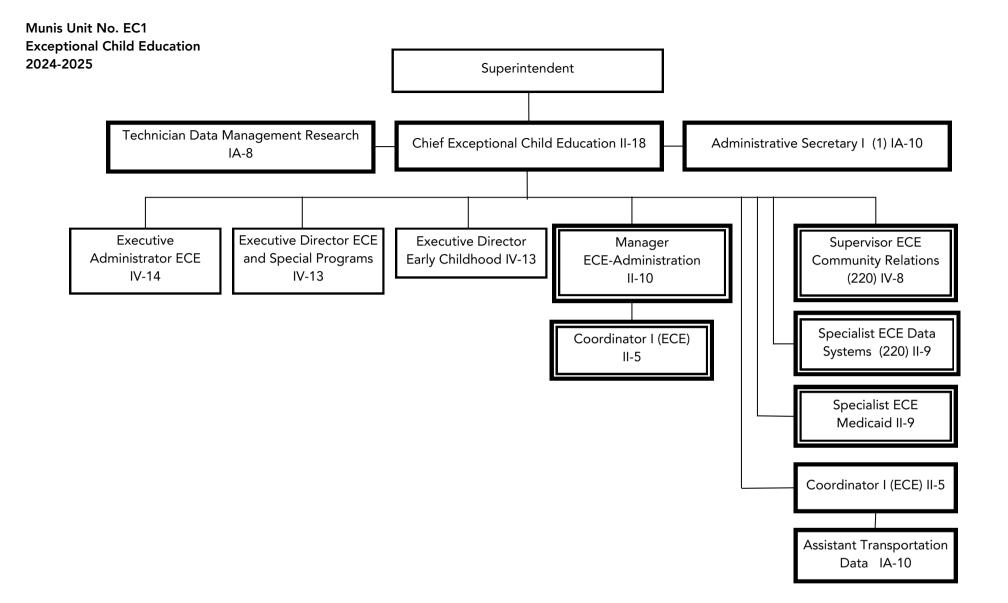

Submitted: 04/08/2025 Effective: 04/09/2025 Submitted: 03/26/2024 Effective: 07/01/2024

Summary: General Fund Positions: <del>5</del> 58.5 Categorical Fund Positions: <del>3</del> 45.5

M-1 (Page 3 of 3)