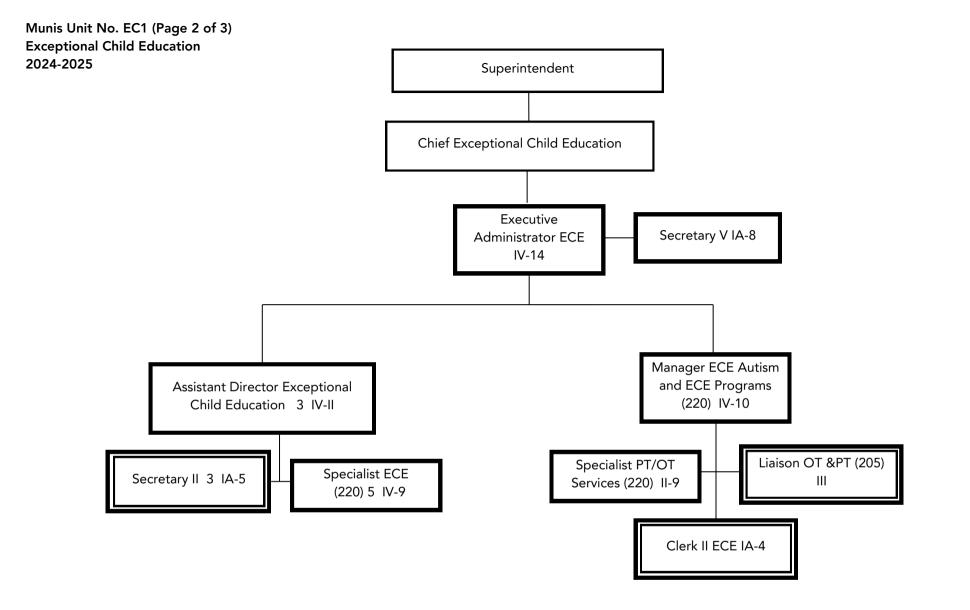

Submitted: 04/08/2025 Effective: 04/09/2025 Submitted: 03/26/2024 Effective: 07/01/2024

Summary: General Fund Positions: <del>5</del> 58.5 Categorical Fund Positions: <del>3</del> 45.5

M-1 (Page 3 of 3)