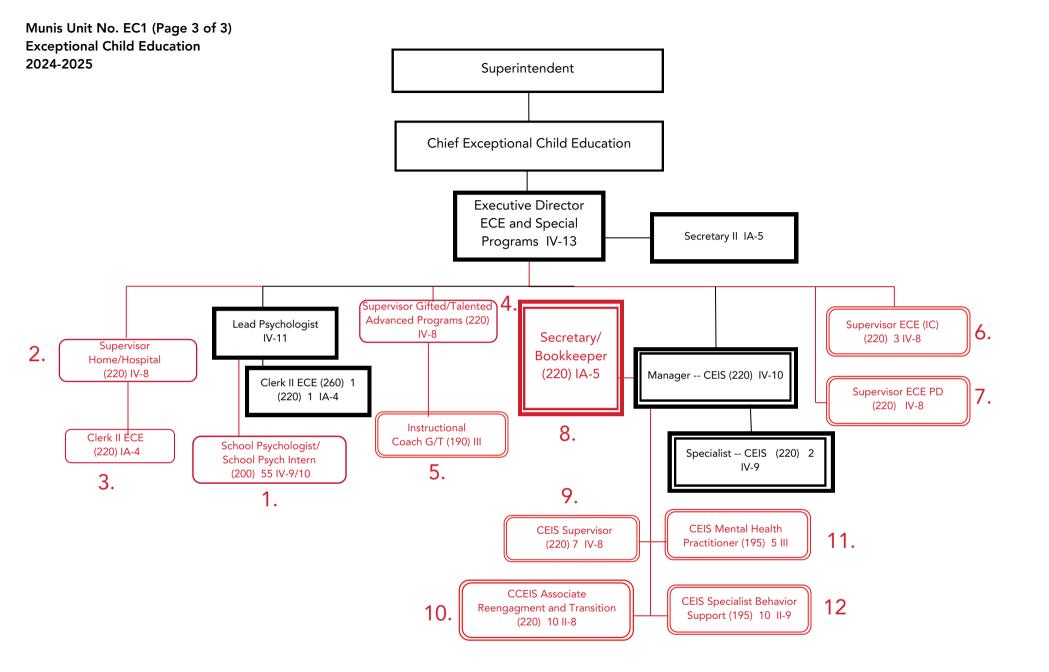

## Narrative Executive Director ECE and Special Programs M-1 (page 3 of 3)

1. Move existing School-Based Support (55) School Psychologist to the org chart; Add School Psychologist Intern position as an option to fill vacant Psychologist; All positions will report to the Lead Psychologist

2. Move existing School-Based Support (1) Supervisor Home/Hospital to the org chart reporting to the Executive Director ECE and Special Programs

3. Move existing School-Based Support (1) Clerk II ECE to the org chart reporting to the Supervisor Home/Hospital

4. Move existing School-Based Support (1) Supervisor Gifted & Talented to the org chart reporting to the Executive Director ECE and Special Programs

5. Move existing School-Based Support (1) Instructional Coach – Gifted and Talented to the org chart reporting to the Supervisor Gifted & Talented

6. Move existing School-Based Support (3) Supervisor ECE Implementation Coach to the org chart reporting to the Executive Director ECE and Special Programs

7. Move existing School-Based Support (1) Supervisor ECE Professional Development to the org chart reporting to the Executive Director ECE and Special Programs

8. Move existing School-Based Support (1) Secretary/Bookkeeper to the org chart reporting to the Manager CEIS

- 9. Move existing School-Based Support (7) CEIS Supervisor to the org chart reporting to the Manager CEIS
- 10. Move existing School-Based Support (10) Associate Reengagement & Transition to the org chart reporting to the Manager CEIS
- 11. Move existing School-Based Support (5) CEIS Mental Health Practitioner to the org chart reporting to the Manager CEIS
- 12. Move existing School-Based Support (10) CEIS Specialist Behavior Support to the org chart reporting to the Manager CEIS