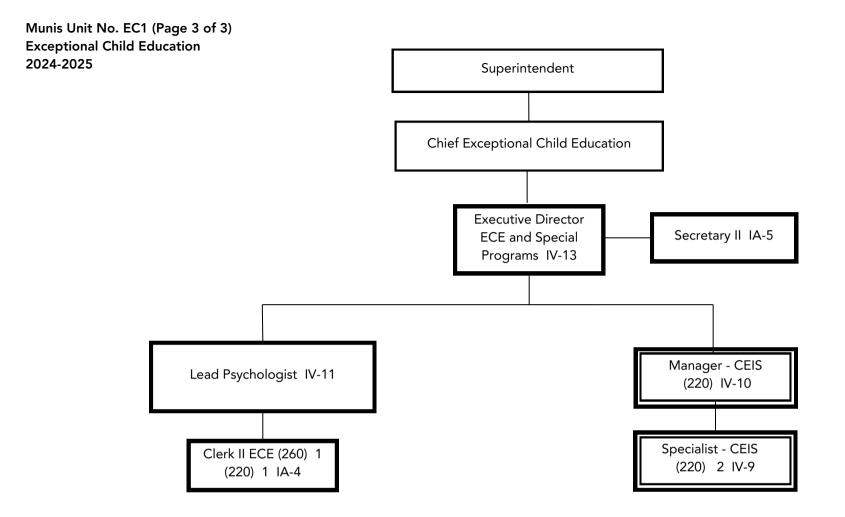

Submitted: 04/08/2025 Effective: 04/09/2025 Submitted: 03/26/2024 Effective: 07/01/2024

Summary: General Fund Positions: <del>5</del> 58.5 Categorical Fund Positions: <del>3</del> 45.5

M-1 (Page 3 of 3)