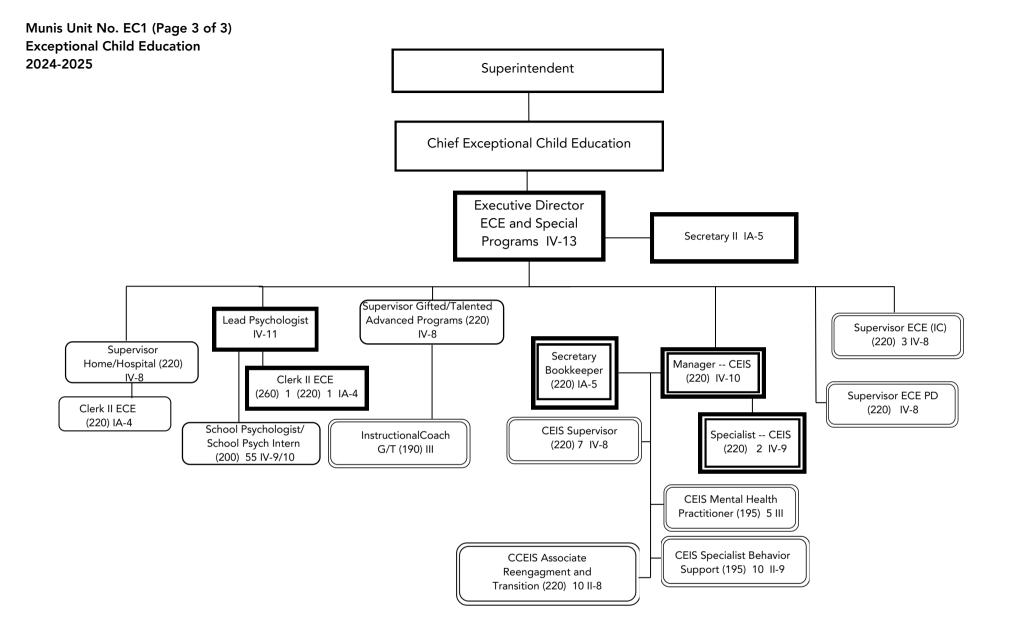

## Narrative Executive Director ECE and Special Programs M-1 (page 3 of 3)

1. Move existing School-Based Support (55) School Psychologist to the org chart; Add School Psychologist Intern position as an option to fill vacant Psychologist; All positions will report to the Lead Psychologist

2. Move existing School-Based Support (1) Supervisor Home/Hospital to the org chart reporting to the Executive Director ECE and Special Programs

3. Move existing School-Based Support (1) Clerk II ECE to the org chart reporting to the Supervisor Home/Hospital

4. Move existing School-Based Support (1) Supervisor Gifted & Talented to the org chart reporting to the Executive Director ECE and Special Programs

5. Move existing School-Based Support (1) Instructional Coach – Gifted and Talented to the org chart reporting to the Supervisor Gifted & Talented

6. Move existing School-Based Support (3) Supervisor ECE Implementation Coach to the org chart reporting to the Executive Director ECE and Special Programs

7. Move existing School-Based Support (1) Supervisor ECE Professional Development to the org chart reporting to the Executive Director ECE and Special Programs

8. Move existing School-Based Support (1) Secretary/Bookkeeper to the org chart reporting to the Manager CEIS

- 9. Move existing School-Based Support (7) CEIS Supervisor to the org chart reporting to the Manager CEIS
- 10. Move existing School-Based Support (10) Associate Reengagement & Transition to the org chart reporting to the Manager CEIS
- 11. Move existing School-Based Support (5) CEIS Mental Health Practitioner to the org chart reporting to the Manager CEIS
- 12. Move existing School-Based Support (10) CEIS Specialist Behavior Support to the org chart reporting to the Manager CEIS