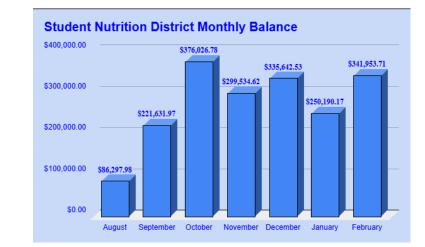

|              |            |               |             |             |             |             |              |               |
|               |      |               |               |              |            |               |             |             |             |             |              |               |

| \$285,923.04 | \$37,660.10 | \$602,701.09 | \$645,858.18 | \$213,919.40 | \$279,060.59 | \$61,068.23 | \$554,048.22           | \$377,733.00 |
|--------------|-------------|--------------|--------------|--------------|--------------|-------------|------------------------|--------------|
|              |             |              |              |              |              |             | *Less Indirect Cost is | 35,779,29    |

TOTAL NET PROFIT/L \$341,953.71