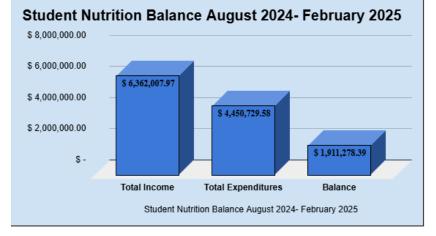

| \$285,923.04 | \$37,660.10 | \$602,701.09 | \$645,858.18 | \$213,919.40 | \$279,060.59 | \$61,068.23 | \$554,048.22           | \$377,733.00 |
|--------------|-------------|--------------|--------------|--------------|--------------|-------------|------------------------|--------------|
|              |             |              |              |              |              |             | *Less Indirect Cost is | 35,779,29    |