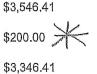

## **Payment Summary**

| Package Total:                           | \$3,546.40 |
|------------------------------------------|------------|
| Amount Paid As Of: Tuesday, Nov 19, 2024 | \$200.00   |
| Amount Due By: Saturday, Mar 8, 2025     | \$3,346.40 |

## **Payment History**

Paid Nov 19, 2024: \$200.00 (Credit Card)

To make a payment visit My Reservations with a valid form of payment.

Check and money order payments may be mailed to Walt Disney Travel Co., P.O. Box 733115, Dallas, TX 75373-3115. Please include reservation number on check or money order. Express payment may be made through bank wire transfer or ACH to: JPMorgan Chase Bank, N.A. at 4 New York Plaza, New York, NY 10004 using routing number 021000021 and Operating Account number 700635670 for Account Name "Walt Disney Travel Co." For international payments use Swift Code: CHASUS33. *Bank Fees may apply.* 