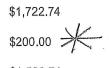

## \$1,522.74

## **Payment History**

Paid

Nov 19, 2024: \$200.00 (Credit Card)

To make a payment visit My Reservations with a valid form of payment.

Check and money order payments may be mailed to Walt Disney Travel Co., P.O. Box 733115, Dallas, TX 75373-3115. Please include reservation number on check or money order. Express payment may be made through bank wire transfer or ACH to: JPMorgan Chase Bank, N.A. at 4 New York Plaza, New York, NY 10004 using routing number 021000021 and Operating Account number 700635670 for Account Name "Walt Disney Travel Co." For international payments use Swift Code: CHASUS33. *Bank Fees may apply.* 

NHS / YSC Deposit for Student Field Trip