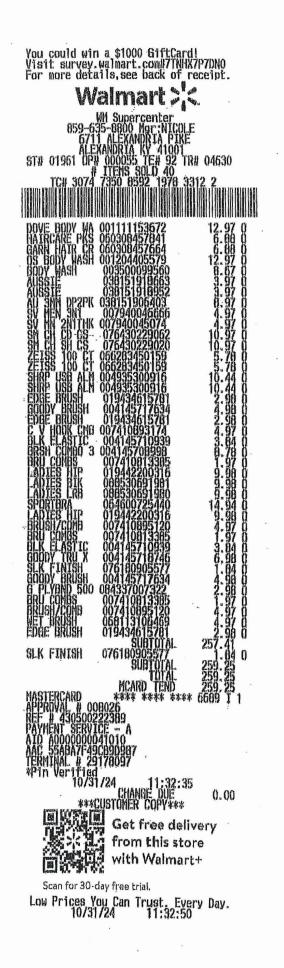

10/30/24 \$259.25 \$259.25 \$254 \$250 Welfare 1252

NHS/YSC-Welfare Studently Body wash, shampoo, conditional hour brush, etc.

## sam's club 🔇

| Nov 1, 2024<br>Order 10228668446                                             |       | \$221.57<br>12 items           |
|------------------------------------------------------------------------------|-------|--------------------------------|
| Pickup items (12)                                                            |       |                                |
| lorence Sam's Club<br>1949 Houston Rd.<br>Iorence, KY 41042<br>859) 283-5515 |       |                                |
| Curbside (12)                                                                |       |                                |
| Pate<br>iat, Nov 2<br>2:00 PM - 01:00 PM                                     |       |                                |
| N&M'S Peanut Milk Chocolate Candy, Singles Size, 1.74 oz., 48 pk.<br>em 2531 | Qty 1 | \$44.98                        |
| labisco Variety Pack Cookies, 30 pk.<br>em 990283550                         | Qty 4 | <b>\$53.92</b><br>\$13.48 eact |
| IERSHEY'S Variety Pack, Milk Chocolate Candy, 30 pk.<br>em 380414            | Qty 1 | \$27.98                        |
| kittles Original Fruity Chewy Candy, Full Size, 2.17 oz., 36 pk.<br>em 15016 | Qty 1 | \$33.98                        |
| Capri Sun Variety Pack 6 fl. oz. pouches, 40 pk.<br>em 847188                | Qty 4 | <b>\$39.9</b> 2<br>\$9.98 each |
| ance Variety Pack Sandwich Crackers, 40 pk.<br>em 678395                     | Qty 1 | \$11.98                        |
| Subtotal (12 items)                                                          |       | \$212.76                       |
| Pickup fee                                                                   |       | Free                           |
| Sales tax                                                                    |       | \$8.81                         |
| Total                                                                        |       | \$221.57                       |
| MASTERCARD *1983                                                             |       | \$221.57                       |