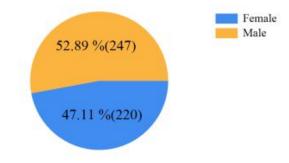

\* FTE percentage rounded to the nearest whole percentage

Percentage of Chronically Absent Students by Gender

Paul.Mullins@etown.kyschools.us website: etown.kyschools.us