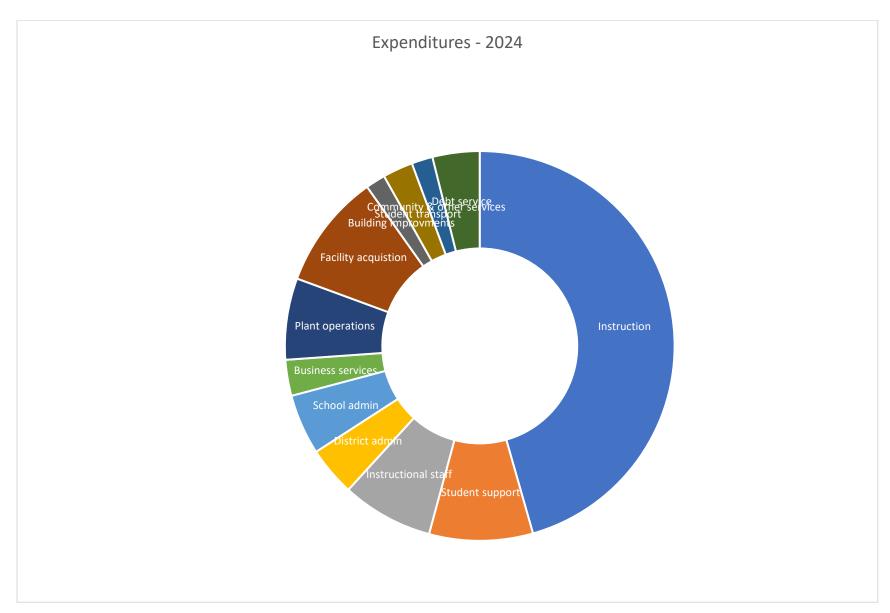

|              | Revenue      | Expenditures | Other Sources | Net Change    |
|--------------|--------------|--------------|---------------|---------------|
| FY 2023-2024 | \$15,710,227 | \$17,022,858 | \$23,222      | (\$1,289,409) |
| FY 2022-2023 | \$15,406,034 | \$16,854,704 | \$3,603,709   | \$2,155,039   |
| Change       | \$304,193    | \$168,154    | (\$3,580,487) | (\$3,444,448) |