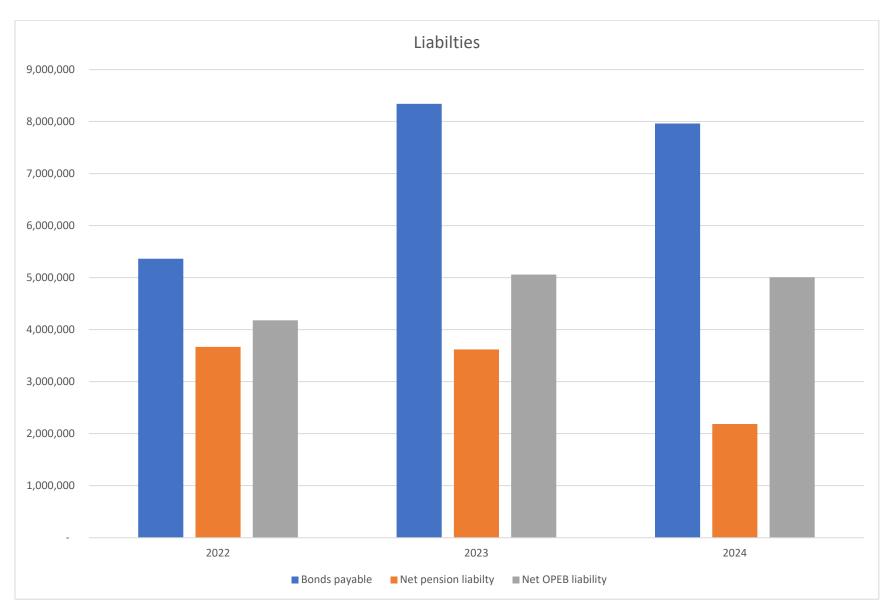

17% |                 |
| FY 2024-2025                                 | 10% |                 |
| KDE requires a minimum 2% budget contingency |     |                 |



|              | Cash & Investments | Days on Hand |  |
|--------------|--------------------|--------------|--|
| FY 2023-2024 | \$3,976,764        | 85           |  |
| FY 2022-2023 | \$4,200,643        | 91           |  |

|              | Revenue      | Expenditures | Other Sources | Net Change    |
|--------------|--------------|--------------|---------------|---------------|
| FY 2023-2024 | \$15,710,227 | \$17,022,858 | \$23,222      | (\$1,289,409) |
| FY 2022-2023 | \$15,406,034 | \$16,854,704 | \$3,603,709   | \$2,155,039   |
| Change       | \$304,193    | \$168,154    | (\$3,580,487) | (\$3,444,448) |