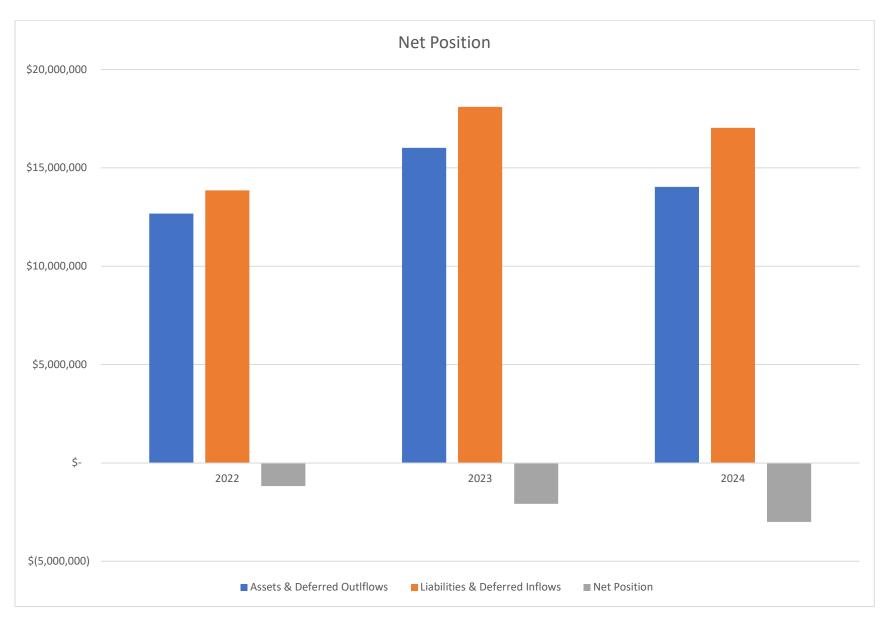

|              | Revenue      | Expenditures | Other Sources | Net Change    |
|--------------|--------------|--------------|---------------|---------------|
| FY 2023-2024 | \$15,710,227 | \$17,022,858 | \$23,222      | (\$1,289,409) |
| FY 2022-2023 | \$15,406,034 | \$16,854,704 | \$3,603,709   | \$2,155,039   |
| Change       | \$304,193    | \$168,154    | (\$3,580,487) | (\$3,444,448) |