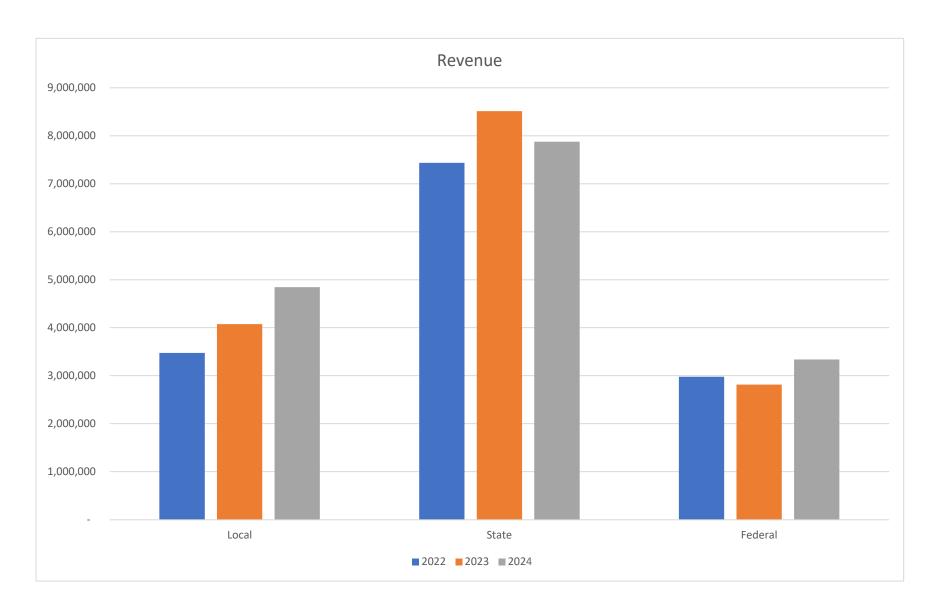

|              | Revenue      | Expenditures | Other Sources | Net Change    |
|--------------|--------------|--------------|---------------|---------------|
| FY 2023-2024 | \$15,710,227 | \$17,022,858 | \$23,222      | (\$1,289,409) |
| FY 2022-2023 | \$15,406,034 | \$16,854,704 | \$3,603,709   | \$2,155,039   |
| Change       | \$304,193    | \$168,154    | (\$3,580,487) | (\$3,444,448) |