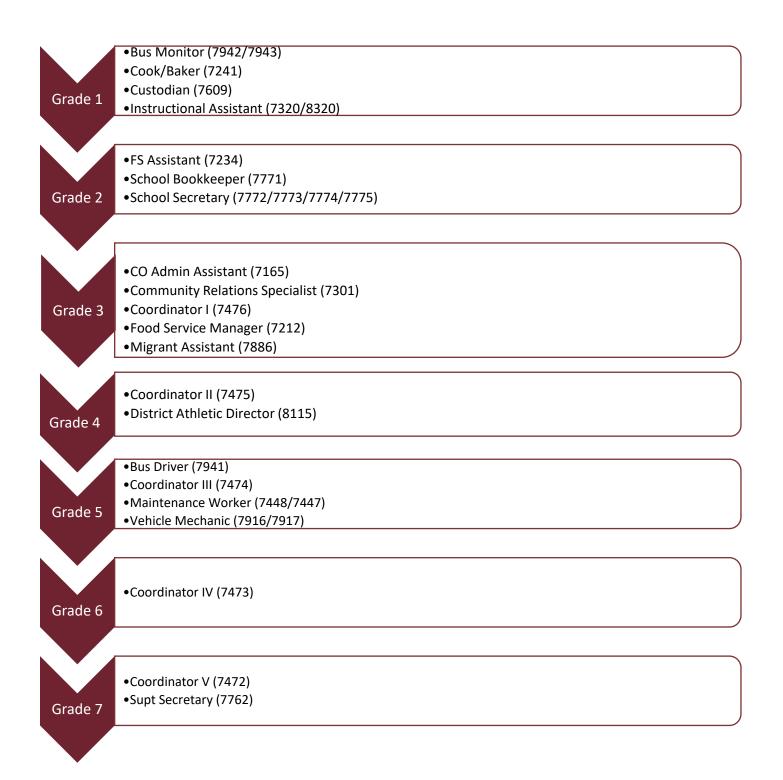

## **Classified Index**

### **Classified Salary Schedule**

| Experience | Grade 1 | Grade 2 | Grade 3 | Grade 4 | Grade 5 | Grade 6 | Grade 7 |
|------------|---------|---------|---------|---------|---------|---------|---------|
| 0          | 14.80   | 15.99   | 17.18   | 18.37   | 19.56   | 21.74   | 23.81   |
| 1          | 14.96   | 16.15   | 17.34   | 18.53   | 19.72   | 21.89   | 23.96   |
| 2          | 15.11   | 16.30   | 17.49   | 18.68   | 19.87   | 22.05   | 24.12   |
| 3          | 15.27   | 16.46   | 17.65   | 18.84   | 20.03   | 22.20   | 24.27   |
| 4          | 15.42   | 16.61   | 17.80   | 18.99   | 20.18   | 22.36   | 24.43   |
| 5          | 15.58   | 16.77   | 17.96   | 19.15   | 20.34   | 22.51   | 24.58   |
| 6          | 15.73   | 16.92   | 18.11   | 19.30   | 20.49   | 22.67   | 24.74   |
| 7          | 15.89   | 17.08   | 18.27   | 19.46   | 20.65   | 22.82   | 24.89   |
| 8          | 16.04   | 17.23   | 18.42   | 19.61   | 20.80   | 22.98   | 25.05   |
| 9          | 16.20   | 17.39   | 18.58   | 19.77   | 20.96   | 23.13   | 25.20   |
| 10         | 16.35   | 17.54   | 18.73   | 19.92   | 21.11   | 23.29   | 25.36   |
| 11         | 16.51   | 17.70   | 18.89   | 20.08   | 21.27   | 23.44   | 25.51   |
| 12         | 16.66   | 17.85   | 19.04   | 20.23   | 21.42   | 23.60   | 25.67   |
| 13         | 16.82   | 18.01   | 19.20   | 20.39   | 21.58   | 23.75   | 25.82   |
| 14         | 16.97   | 18.16   | 19.35   | 20.54   | 21.74   | 23.91   | 25.98   |
| 15         | 17.13   | 18.32   | 19.51   | 20.70   | 21.89   | 24.06   | 26.13   |
| 16         | 17.28   | 18.47   | 19.67   | 20.86   | 22.05   | 24.22   | 26.29   |
| 17         | 17.44   | 18.63   | 19.82   | 21.01   | 22.20   | 24.37   | 26.44   |
| 18         | 17.60   | 18.79   | 19.98   | 21.17   | 22.36   | 24.53   | 26.60   |
| 19         | 17.75   | 18.94   | 20.13   | 21.32   | 22.51   | 24.68   | 26.75   |
| 20         | 17.91   | 19.10   | 20.29   | 21.48   | 22.67   | 24.84   | 26.91   |
| 21         | 18.06   | 19.25   | 20.44   | 21.63   | 22.82   | 25.00   | 27.07   |
| 22         | 18.22   | 19.41   | 20.60   | 21.79   | 22.98   | 25.15   | 27.22   |
| 23         | 18.37   | 19.56   | 20.75   | 21.94   | 23.13   | 25.31   | 27.38   |
| 24         | 18.53   | 19.72   | 20.91   | 22.10   | 23.29   | 25.46   | 27.53   |
| 25         | 18.68   | 19.87   | 21.06   | 22.25   | 23.44   | 25.62   | 27.69   |
| 26         | 18.84   | 20.03   | 21.22   | 22.41   | 23.60   | 25.77   | 27.84   |
| 27         | 18.99   | 20.18   | 21.37   | 22.56   | 23.75   | 25.93   | 28.00   |
| 28         | 19.15   | 20.34   | 21.53   | 22.72   | 23.91   | 26.08   | 28.15   |
| 29         | 19.30   | 20.49   | 21.68   | 22.87   | 24.06   | 26.24   | 28.31   |
| 30         | 19.46   | 20.65   | 21.84   | 23.03   | 24.22   | 26.39   | 28.46   |
| 31         | 19.61   | 20.80   | 21.99   | 23.18   | 24.37   | 26.55   | 28.62   |
| 32         | 19.77   | 20.96   | 22.15   | 23.34   | 24.53   | 26.70   | 28.77   |
| 33         | 19.92   | 21.11   | 22.30   | 23.49   | 24.68   | 26.86   | 28.93   |
| 34         | 20.08   | 21.27   | 22.46   | 23.65   | 24.84   | 27.01   | 29.08   |
| 35         | 20.23   | 21.42   | 22.61   | 23.81   | 25.00   | 27.17   | 29.24   |