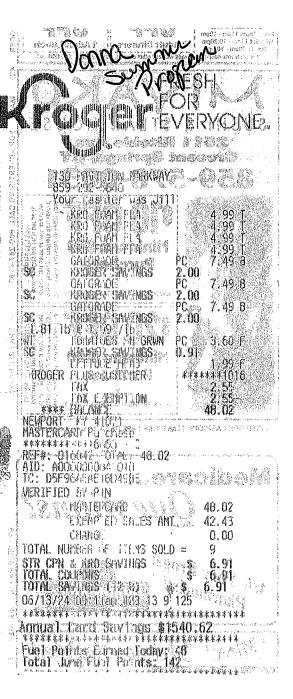

|                                  |                                  |                                                                                                          | Cardholder Account Act                                                                                   | ivity                                                         |               | TO SHARE SHARE                            |
|----------------------------------|----------------------------------|----------------------------------------------------------------------------------------------------------|----------------------------------------------------------------------------------------------------------|---------------------------------------------------------------|---------------|-------------------------------------------|
| LISA RIZZO                       |                                  | Credit Limit                                                                                             | Credits                                                                                                  | Purchases                                                     | Cash Advances | Total Activity                            |
| XXXX XXXX XX                     | XXX 6663                         | \$20,000                                                                                                 | \$0.00                                                                                                   | \$1,986.03                                                    | \$0.00        | \$1,986.03                                |
| Post Date                        | Tran Date                        | Reference Number                                                                                         | Transaction Description                                                                                  |                                                               | VCN           | Amount                                    |
| 06/07<br>06/14<br>06/21          | 06/06<br>06/13<br>06/19          | 05436844158300241844073<br>05436844165300242569811<br>65180134172050100001196                            | KROGER #423 NEWPORT KY<br>KROGER #423 NEWPORT KY<br>HILTON LEXINGTON DWNTN LE<br>06/17/24 0001228286     | KROGER #423 NEWPORT KY<br>HILTON LEXINGTON DWNTN LEXINGTON KY |               | \$224.13<br>\$48.02<br>\$420.52           |
| 06/21                            | 06/19                            | 65180134172050100001204                                                                                  | HILTON LEXINGTON DWNTN LE<br>06/17/24 0001228288                                                         | EXINGTON KY                                                   |               | \$420.52                                  |
| 06/21                            | 06/19                            | 65180134172050100001212                                                                                  | HILTON LEXINGTON DWNTN LE<br>06/17/24 0001228290                                                         | EXINGTON KY                                                   |               | \$420.52                                  |
| 06/21                            | 06/19                            | 65180134172050100001220                                                                                  | HILTON LEXINGTON DWNTN LE<br>06/17/24 0001228292                                                         | EXINGTON KY                                                   |               | \$452.32                                  |
| NEWPORT ISI                      | 02                               | Credit Limit                                                                                             | Credits                                                                                                  | Purchases                                                     | Cash Advances | Total Activity                            |
| XXXX XXXX X                      | XXX 6713                         | \$10,000                                                                                                 | \$0.00                                                                                                   | \$1,149.60                                                    | \$0.00        | \$1,149.60                                |
| Post Date                        | Tran Date                        | Reference Number                                                                                         | Transaction Description                                                                                  |                                                               | VCN           | Amount                                    |
| 06/05<br>06/19                   | 06/04<br>06/18                   | 55463154156968682043756<br>85353354170424354721533                                                       | JOANN STORES #2261 FLOREN<br>PAYPAL *RUTHERFORDL 40293                                                   |                                                               |               | \$489.60<br>\$660.00                      |
| NEWPORT IS                       | 0.3                              | Credit Limit                                                                                             | Credits                                                                                                  | Purchases                                                     | Cash Advances | Total Activity                            |
| XXXX XXXX X                      | XXX 6739                         | \$10,000                                                                                                 | \$0.00                                                                                                   | \$2,061.04                                                    | \$0.00        | \$2,061.04                                |
| Post Date                        | Tran Date                        | Reference Number                                                                                         | Transaction Description                                                                                  |                                                               | VCN           | Amount                                    |
| 06/19                            | 06/17                            | 52704874170003951062393                                                                                  | WDW DISNEY RES LAKE BUEN<br>06/22/24 7541210130                                                          | A VI FL                                                       |               | \$1,030.52                                |
| 06/19                            | 06/17                            | 52704874170003951062419                                                                                  | WDW DISNEY RES LAKE BUEN 06/22/24 7541210131                                                             | A VI FL                                                       |               | \$1,030.52                                |
| NEWPORT ISI                      | 0.4                              | Credit Limit                                                                                             | Credits                                                                                                  | Purchases                                                     | Cash Advances | Total Activity                            |
| XXXX XXXX X                      | XXX 6754                         | \$15,000                                                                                                 | \$516.20                                                                                                 | \$6,778.06                                                    | \$0.00        | \$6,261.86                                |
| Post Date                        | Tran Date                        | Reference Number                                                                                         | Transaction Description                                                                                  |                                                               | VCN           | Amount                                    |
| 06/03<br>06/03<br>06/05<br>06/06 | 05/31<br>06/02<br>06/04<br>06/05 | 05436844153000396405036<br>55432864154207834670149<br>55429504156717784145608<br>55429504157745906690143 | VCN*KYVITALRECORDS FRANF<br>PANERA BREAD #204920 O 859<br>ENVATO 61383766284 UT<br>ENVATO 61383766284 UT |                                                               |               | \$43.50<br>\$543.77<br>\$41.34<br>\$36.63 |

| Vendor                   | Reason/Used For                      | Invoice Amt |
|--------------------------|--------------------------------------|-------------|
| KROGER                   | SUMMER PROGRAM                       | \$224.13    |
| KROGER                   | SUMMER PROGRAM                       | \$48.02     |
| HILTON LEXINGTON         | FS LODGING-KY SNA CONFERENCE         | \$420.52    |
| HILTON LEXINGTON         | FS LODGING-KY SNA CONFERENCE         | \$420.52    |
| HILTON LEXINGTON         | FS LODGING-KY SNA CONFERENCE         | \$420.52    |
| HILTON LEXINGTON         | FS LODGING-KY SNA CONFERENCE         | \$452.32    |
| JOANN FABRIC             | 21ST CENTURY SUMMER ENRICHMENT       | \$489.60    |
| RUTHERFORD LEARNING      | BOOKS FOR CURRICULUM                 | \$660.00    |
| WALT DISNEY WORLD        | LODGING-MODEL SCHOOL CONFERENCE      | \$1,030.52  |
| WALT DISNEY WORLD        | LODGING-MODEL SCHOOL CONFERENCE      | \$1,030.52  |
| KY VITAL STATS           | STUDENT BIRTH CERT                   | \$43.50     |
| PANERA BREAD             | NHS GRAD HOSP ROOM                   | \$543.77    |
| ENVATO                   | ONLINE LEARNING RESOURCE NHS         | \$41.34     |
| ENVATO                   | ONLINE LEARNING RESOURCE NHS         | \$36.63     |
| HILTON NEW ORLEANS       | LODGING NAECHY CONFERENCE-HAYDEN     | \$1,215.84  |
| WAL MART                 | NIS STUDENT NEEDS-BASICS             | \$184.37    |
| DELTA AIRLINES           | D TRIMNELL REFUND-DIDN'T ATTEND CONF | -\$516.20   |
| HYATT REGENCY LEXINGTON  | RTC EARLY CHILDHOOD CONF             | \$169.73    |
| HYATT REGENCY LEXINGTON  | RTC EARLY CHILDHOOD CONF             | \$169.73    |
| HYATT REGENCY LEXINGTON  | RTC EARLY CHILDHOOD CONF             | \$169.73    |
| HYATT REGENCY LEXINGTON  | RTC EARLY CHILDHOOD CONF             | \$169.73    |
| HYATT REGENCY LEXINGTON  | RTC EARLY CHILDHOOD CONF             | \$169.73    |
| FAIRFIELD INN BOWLING GR | LODGING KAPT CONF-D GALLOWAY         | \$365.94    |
| DELTA AIRLINES           | FUSION CONFERENCE FLIGHTS            | \$1,061.95  |
| HYATT REGENCY LEXINGTON  | RTC EARLY CHILDHOOD CONF             | \$179.91    |
| WESTIN SEATTLE           | FCCLA NATIONALS                      | \$1,128.08  |
| WESTIN SEATTLE           | FCCLA NATIONALS                      | \$1,128.08  |
| MARRIOTT LOUISVILLE      | REFUND LODGING                       | -\$5.30     |
| IDENTOGO                 | NEW EMPLOYEE FINGERPRINTS            | \$53.25     |
| IDENTOGO                 | NEW EMPLOYEE FINGERPRINTS            | \$53.25     |
| WALT DISNEY WORLD        | REFUND LODGING                       | -\$257.63   |
| ALLIANZ TRAVEL           | TRAVEL INSURANCE                     | \$300.51    |
| DELTA AIRLINES           | INNOVATIVE SCHOOL SUMMIT             | \$635.95    |
| DELTA AIRLINES           | INNOVATIVE SCHOOL SUMMIT             | \$635.95    |
| DELTA AIRLINES           | INNOVATIVE SCHOOL SUMMIT             | \$635.95    |
| DELTA AIRLINES           | INNOVATIVE SCHOOL SUMMIT             | \$635.95    |
| DELTA AIRLINES           | INNOVATIVE SCHOOL SUMMIT             | \$635.95    |
| DELTA AIRLINES           | INNOVATIVE SCHOOL SUMMIT             | \$635.95    |
| DELTA AIRLINES           | INNOVATIVE SCHOOL SUMMIT             | \$635.95    |
| WALT DISNEY WORLD        | LODGING-MODEL SCHOOL CONFERENCE      | \$772.89    |
| WALT DISNEY WORLD        | LODGING-MODEL SCHOOL CONFERENCE      | \$772.89    |
| WALT DISNEY WORLD        | LODGING-MODEL SCHOOL CONFERENCE      | \$772.89    |
| TARGET                   | 21 CCL                               | \$16.42     |
| KY SEC OF STATE          | ANNUAL FILING BY CFO                 | \$15.00     |
| KSBA                     | FED AND STATE LAW UPDATE-MR ED DAVIS | \$225.00    |
|                          |                                      | \$18,629.35 |