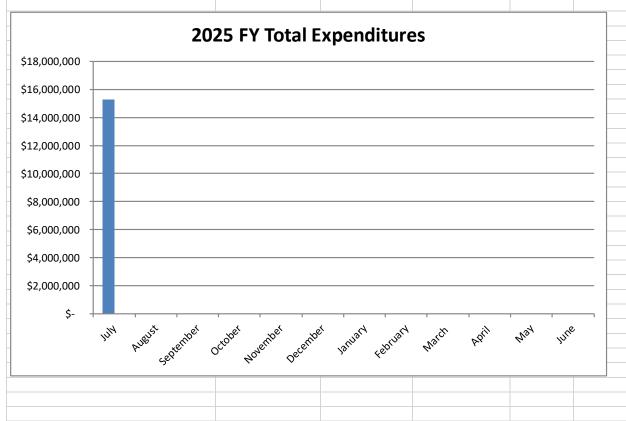

## FAYETTE COUNTY BOARD OF EDUCATION FINANCIAL SUPPORT SERVICES TREASURER'S REPORT FOR THE MONTH ENDING JULY 31, 2024

8% of the 2024 - 2025 FISCAL YEAR IS COMPLETE

| BOARD APPROVED<br>TENTATIVE BUDGET<br>24 - 25 | YTD<br>EXPENSES<br>07/31/2024                                                                                                                                                                             | AVAILABLE<br>BUDGET<br>BALANCE                                                                                                                                                                                                                                                                 | % RECEIVED or EXPENDED                                                                                                                                                                                                                                                                                                                                                                                                                                                               |                                                                                                                                                                                                                                                                                                                                                                                                                                                                                                                          |
|-----------------------------------------------|-----------------------------------------------------------------------------------------------------------------------------------------------------------------------------------------------------------|------------------------------------------------------------------------------------------------------------------------------------------------------------------------------------------------------------------------------------------------------------------------------------------------|--------------------------------------------------------------------------------------------------------------------------------------------------------------------------------------------------------------------------------------------------------------------------------------------------------------------------------------------------------------------------------------------------------------------------------------------------------------------------------------|--------------------------------------------------------------------------------------------------------------------------------------------------------------------------------------------------------------------------------------------------------------------------------------------------------------------------------------------------------------------------------------------------------------------------------------------------------------------------------------------------------------------------|
|                                               |                                                                                                                                                                                                           |                                                                                                                                                                                                                                                                                                |                                                                                                                                                                                                                                                                                                                                                                                                                                                                                      |                                                                                                                                                                                                                                                                                                                                                                                                                                                                                                                          |
| \$387,325,627                                 | \$1,085,306                                                                                                                                                                                               | (\$386,240,321)                                                                                                                                                                                                                                                                                | 0%                                                                                                                                                                                                                                                                                                                                                                                                                                                                                   |                                                                                                                                                                                                                                                                                                                                                                                                                                                                                                                          |
| \$40,726,353                                  | \$128,193                                                                                                                                                                                                 | (\$40,598,160)                                                                                                                                                                                                                                                                                 | 0%                                                                                                                                                                                                                                                                                                                                                                                                                                                                                   |                                                                                                                                                                                                                                                                                                                                                                                                                                                                                                                          |
| \$33,467,593                                  | \$1,313,752                                                                                                                                                                                               | (\$32,153,841)                                                                                                                                                                                                                                                                                 | 4%                                                                                                                                                                                                                                                                                                                                                                                                                                                                                   |                                                                                                                                                                                                                                                                                                                                                                                                                                                                                                                          |
| \$8,250,671                                   | \$532,052                                                                                                                                                                                                 | (\$7,718,619)                                                                                                                                                                                                                                                                                  | 6%                                                                                                                                                                                                                                                                                                                                                                                                                                                                                   |                                                                                                                                                                                                                                                                                                                                                                                                                                                                                                                          |
| \$37,582,631                                  | \$1,132,752                                                                                                                                                                                               | (\$36,449,879)                                                                                                                                                                                                                                                                                 | 3%                                                                                                                                                                                                                                                                                                                                                                                                                                                                                   |                                                                                                                                                                                                                                                                                                                                                                                                                                                                                                                          |
| \$36,781,256                                  | \$7,155,001                                                                                                                                                                                               | (\$29,626,255)                                                                                                                                                                                                                                                                                 | 19%                                                                                                                                                                                                                                                                                                                                                                                                                                                                                  |                                                                                                                                                                                                                                                                                                                                                                                                                                                                                                                          |
| \$53,487,239                                  | \$3,125,243                                                                                                                                                                                               | (\$50,361,996)                                                                                                                                                                                                                                                                                 | 6%                                                                                                                                                                                                                                                                                                                                                                                                                                                                                   |                                                                                                                                                                                                                                                                                                                                                                                                                                                                                                                          |
| \$26,235,249                                  | \$747,486                                                                                                                                                                                                 | (\$25,487,763)                                                                                                                                                                                                                                                                                 | 3%                                                                                                                                                                                                                                                                                                                                                                                                                                                                                   |                                                                                                                                                                                                                                                                                                                                                                                                                                                                                                                          |
| \$883,837                                     | \$16,031                                                                                                                                                                                                  | (\$867,806)                                                                                                                                                                                                                                                                                    | 0%                                                                                                                                                                                                                                                                                                                                                                                                                                                                                   |                                                                                                                                                                                                                                                                                                                                                                                                                                                                                                                          |
| \$0                                           | \$0                                                                                                                                                                                                       | \$0                                                                                                                                                                                                                                                                                            | 0%                                                                                                                                                                                                                                                                                                                                                                                                                                                                                   |                                                                                                                                                                                                                                                                                                                                                                                                                                                                                                                          |
| \$770,326                                     | \$36,329                                                                                                                                                                                                  | (\$733,997)                                                                                                                                                                                                                                                                                    | 5%                                                                                                                                                                                                                                                                                                                                                                                                                                                                                   |                                                                                                                                                                                                                                                                                                                                                                                                                                                                                                                          |
| \$1,685,000                                   | \$0                                                                                                                                                                                                       | (\$1,685,000)                                                                                                                                                                                                                                                                                  | 0%                                                                                                                                                                                                                                                                                                                                                                                                                                                                                   |                                                                                                                                                                                                                                                                                                                                                                                                                                                                                                                          |
| \$800,000                                     | \$0                                                                                                                                                                                                       | (\$800,000)                                                                                                                                                                                                                                                                                    | 0%                                                                                                                                                                                                                                                                                                                                                                                                                                                                                   |                                                                                                                                                                                                                                                                                                                                                                                                                                                                                                                          |
| \$43,650,000                                  | \$0                                                                                                                                                                                                       | (\$43,650,000)                                                                                                                                                                                                                                                                                 | 0%                                                                                                                                                                                                                                                                                                                                                                                                                                                                                   |                                                                                                                                                                                                                                                                                                                                                                                                                                                                                                                          |
| \$671,645,782                                 | <b>\$15,272,145</b>                                                                                                                                                                                       | (\$656,373,637)                                                                                                                                                                                                                                                                                | 2%                                                                                                                                                                                                                                                                                                                                                                                                                                                                                   |                                                                                                                                                                                                                                                                                                                                                                                                                                                                                                                          |
|                                               |                                                                                                                                                                                                           |                                                                                                                                                                                                                                                                                                |                                                                                                                                                                                                                                                                                                                                                                                                                                                                                      |                                                                                                                                                                                                                                                                                                                                                                                                                                                                                                                          |
|                                               |                                                                                                                                                                                                           |                                                                                                                                                                                                                                                                                                |                                                                                                                                                                                                                                                                                                                                                                                                                                                                                      |                                                                                                                                                                                                                                                                                                                                                                                                                                                                                                                          |
|                                               |                                                                                                                                                                                                           |                                                                                                                                                                                                                                                                                                |                                                                                                                                                                                                                                                                                                                                                                                                                                                                                      |                                                                                                                                                                                                                                                                                                                                                                                                                                                                                                                          |
|                                               | \$387,325,627<br>\$40,726,353<br>\$33,467,593<br>\$8,250,671<br>\$37,582,631<br>\$36,781,256<br>\$53,487,239<br>\$26,235,249<br>\$883,837<br>\$0<br>\$770,326<br>\$1,685,000<br>\$800,000<br>\$43,650,000 | \$387,325,627 \$1,085,306 \$40,726,353 \$128,193 \$33,467,593 \$1,313,752 \$8,250,671 \$532,052 \$37,582,631 \$1,132,752 \$36,781,256 \$7,155,001 \$53,487,239 \$3,125,243 \$26,235,249 \$747,486 \$883,837 \$16,031 \$0 \$0 \$770,326 \$36,329 \$1,685,000 \$0 \$800,000 \$0 \$43,650,000 \$0 | \$387,325,627 \$1,085,306 (\$386,240,321) \$40,726,353 \$128,193 (\$40,598,160) \$33,467,593 \$1,313,752 (\$32,153,841) \$8,250,671 \$532,052 (\$7,718,619) \$37,582,631 \$1,132,752 (\$36,449,879) \$36,781,256 \$7,155,001 (\$29,626,255) \$53,487,239 \$3,125,243 (\$50,361,996) \$26,235,249 \$747,486 (\$25,487,763) \$883,837 \$16,031 (\$867,806) \$0 \$0 \$770,326 \$36,329 (\$733,997) \$1,685,000 \$0 (\$1,685,000) \$800,000 \$0 (\$800,000) \$43,650,000 \$0 (\$800,000) | \$387,325,627 \$1,085,306 (\$386,240,321) 0% \$40,726,353 \$128,193 (\$40,598,160) 0% \$33,467,593 \$1,313,752 (\$32,153,841) 4% \$8,250,671 \$532,052 (\$7,718,619) 6% \$37,582,631 \$1,132,752 (\$36,449,879) 3% \$36,781,256 \$7,155,001 (\$29,626,255) 19% \$53,487,239 \$3,125,243 (\$50,361,996) 6% \$26,235,249 \$747,486 (\$25,487,763) 3% \$883,837 \$16,031 (\$867,806) 0% \$7770,326 \$36,329 (\$733,997) 5% \$1,685,000 \$0 (\$1,685,000) 0% \$800,000 \$0 (\$800,000) 0% \$43,650,000 \$0 (\$43,650,000) 0% |