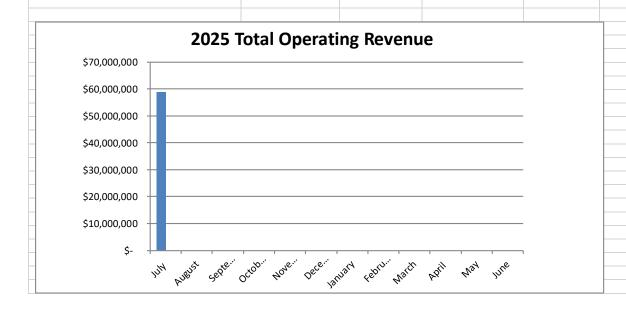

### FAYETTE COUNTY BOARD OF EDUCATION FINANCIAL SUPPORT SERVICES TREASURER'S REPORT FOR THE MONTH ENDING JULY 2024

8% of the 2024 - 2025 FISCAL YEAR IS COMPLETE

| GENERAL FUND 1 REPORT               | BOARD TENTATIVE<br>WORKING BUDGET<br>24 - 25 | YTD<br>REVENUE<br>07/31/2024 | AVAILABLE BUDGET<br>BALANCE | %<br>RECEIVED<br>OR EXPENDED |  |
|-------------------------------------|----------------------------------------------|------------------------------|-----------------------------|------------------------------|--|
| REVENUE                             |                                              |                              |                             |                              |  |
| Beginning Balance (unaudited)       | \$60,000,000                                 | \$42,096,691                 | (\$17,903,309)              | 70%                          |  |
| AD VALOREM TAXES                    | \$278,700,000                                | \$3,709,764                  | (\$274,990,236)             | 1%                           |  |
| UTILITY TAXES                       | \$25,000,000                                 | \$711                        | (\$24,999,289)              | 0%                           |  |
| OCCUPATIONAL LIC TAXES              | \$50,000,000                                 | \$3,025,301                  | (\$46,974,699)              | 6%                           |  |
| OMITTED TAXES & PENALTIES           | \$1,400,000                                  | \$0                          | (\$1,400,000)               | 0%                           |  |
| REVENUE IN LIEU OF TAXES            | \$40,000                                     | \$0                          | (\$40,000)                  | 0%                           |  |
| TUITION                             | \$55,000                                     | \$0                          | (\$55,000)                  | 0%                           |  |
| INTEREST                            | \$6,000,000                                  | \$0                          | (\$6,000,000)               | 0%                           |  |
| OTHER REVENUE LOCAL SRS             | \$3,970,892                                  | \$732,556                    | (\$3,238,336)               | 18%                          |  |
| SEEK REVENUE                        | \$93,000,000                                 | \$8,808,290                  | (\$84,191,710)              | 9%                           |  |
| OTHER STATE FUNDING                 | \$132,000                                    | \$0                          | (\$132,000)                 | 0%                           |  |
| TELECOMMUNICATIONS                  | \$850,000                                    | \$84,699                     | (\$765,301)                 | 10%                          |  |
| ON BEHALF                           | \$143,917,890                                | \$0                          | (\$143,917,890)             | 0%                           |  |
| MEDICAID                            | \$500,000                                    | \$0                          | (\$500,000)                 | 0%                           |  |
| INTERFUND TRANSFERS (indirect cost) | \$3,900,000                                  | \$320,546                    | (\$3,579,454)               | 0%                           |  |
| SALE OF ASSETS                      | \$0                                          | \$0                          | \$0                         | 0%                           |  |
| OTHER - NBC REIMB                   | \$240,000                                    | \$0                          | (\$240,000)                 | 0%                           |  |
| OTHER - CAPITAL LEASE PROCEEDS      | \$3,940,000                                  | \$0                          | (\$3,940,000)               | 0%                           |  |
| OTHER                               | \$0                                          | \$0                          | \$0                         | 0%                           |  |
| TOTAL OPERATING REVENUE             | \$671,645,782                                | \$58,778,558                 | (\$612,867,224)             | 9%                           |  |