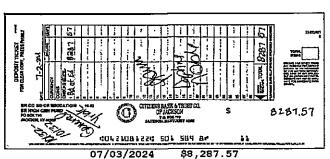

DATE AMOUNT DESCRIPTION DATE AMOUNT DESCRIPTION

07/03/2024 8,287.57 Regular Deposit

-----OTHER CREDITS -

DATE AMOUNT DESCRIPTION 07/03/2024 16.35 Interest Credit

|            | CHECKS   |          |            |          |        |  |  |  |  |
|------------|----------|----------|------------|----------|--------|--|--|--|--|
| DATE       | CHECK NO | AMOUNT   | DATE       | CHECK NO | AMOUNT |  |  |  |  |
| 07/02/2024 | 19577    | 150.00   | 07/09/2024 | 19582 *  | 130.72 |  |  |  |  |
| 07/09/2024 | 19580 *  | 4,350.00 | 07/03/2024 | 19584 *  | 120.00 |  |  |  |  |