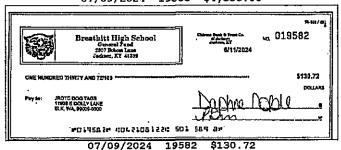

DATE AMOUNT DESCRIPTION DATE AMOUNT DESCRIPTION

07/03/2024 8,287.57 Regular Deposit

-----OTHER CREDITS -

DATE AMOUNT DESCRIPTION 07/03/2024 16.35 Interest Credit

|            | CHECKS   |          |            |          |        |  |  |  |  |
|------------|----------|----------|------------|----------|--------|--|--|--|--|
| DATE       | CHECK NO | AMOUNT   | DATE       | CHECK NO | AMOUNT |  |  |  |  |
| 07/02/2024 | 19577    | 150.00   | 07/09/2024 | 19582 *  | 130.72 |  |  |  |  |
| 07/09/2024 | 19580 *  | 4,350.00 | 07/03/2024 | 19584 *  | 120.00 |  |  |  |  |