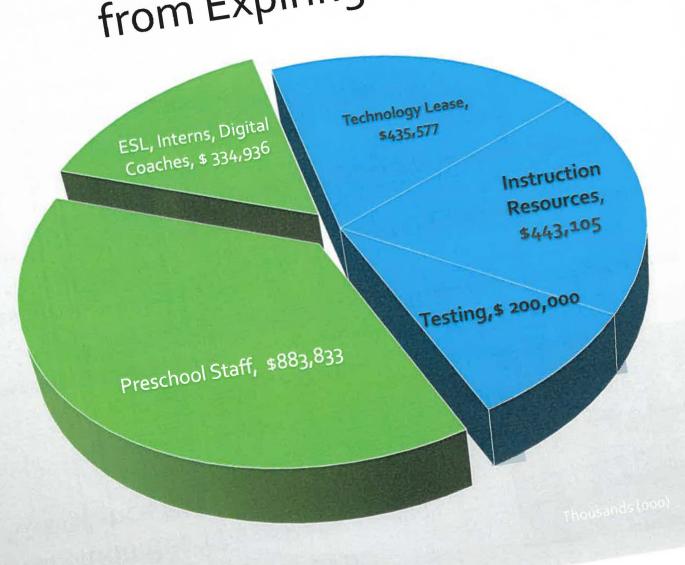

| 82.9% | \$ 99,598                    | 81.3%  |  |
| Other Operating Expenses ( <i>Utilities</i> , <i>Instruction</i> , <i>Insurance</i> ) | 18,411            | 17.1% | 22,904                       | 18.7%  |  |
| Total Expenses                                                                        | 107,843           | 100%  | 122,502                      | 100%   |  |
| Change in Carryover<br>Funds                                                          | 5,971             | 5.5%  | (5,982)                      | (4.8%) |  |
| Unrestricted Carryover<br>Funds – End of Year                                         | 37,000            | 34.3% | 31,018                       | 25.3%  |  |

Estimated amounts as of Aug. 13, 2024

# 2025 & 2026 General Fund Expenditures from Expiring Grants



### **District Goals**

Transition Readiness Rate 100% Attendance Rate 96.25%



#### **CBAS Pillars**

#### **Student Learning and Progress**

 Ensure academic success and growth for all students so that every student reaches their maximum learning potential

#### **Student Readiness**

Ensure all students are prepared with the knowledge, skills and dispositions to be transition ready

#### Student, Family and Community Engagement

 Ensure engagement of students, families and the community in ways that contribute to the overall growth and success of all stakeholders

#### **World Class Staff**

Ensure recruitment, retention and support of high quality staff

#### **Fiscal and Operational Systems**

Ensure the district is financially responsible and utilizes its resources to further the