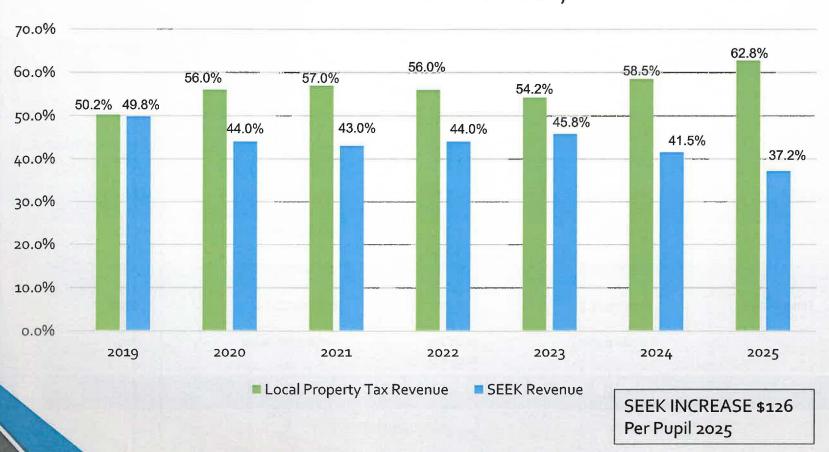

|         |                   | Kenton County                                                                                                                                                                                                                                                                                                                                                                                                                                                                                                                                                                                                                                                                                                                                                                                                                                                                                                                                                                                                                                                                                                                                                                                                                                                                                                                                                                                                                                                                                                                                                                                                                                                                                                                                                                                                                                                                                                                                                                                                                                                                                                                 | School Dis   | trict   |                 |
|---------|-------------------|-------------------------------------------------------------------------------------------------------------------------------------------------------------------------------------------------------------------------------------------------------------------------------------------------------------------------------------------------------------------------------------------------------------------------------------------------------------------------------------------------------------------------------------------------------------------------------------------------------------------------------------------------------------------------------------------------------------------------------------------------------------------------------------------------------------------------------------------------------------------------------------------------------------------------------------------------------------------------------------------------------------------------------------------------------------------------------------------------------------------------------------------------------------------------------------------------------------------------------------------------------------------------------------------------------------------------------------------------------------------------------------------------------------------------------------------------------------------------------------------------------------------------------------------------------------------------------------------------------------------------------------------------------------------------------------------------------------------------------------------------------------------------------------------------------------------------------------------------------------------------------------------------------------------------------------------------------------------------------------------------------------------------------------------------------------------------------------------------------------------------------|--------------|---------|-----------------|
|         |                   | Property Tax                                                                                                                                                                                                                                                                                                                                                                                                                                                                                                                                                                                                                                                                                                                                                                                                                                                                                                                                                                                                                                                                                                                                                                                                                                                                                                                                                                                                                                                                                                                                                                                                                                                                                                                                                                                                                                                                                                                                                                                                                                                                                                                  | Rate History |         |                 |
|         |                   |                                                                                                                                                                                                                                                                                                                                                                                                                                                                                                                                                                                                                                                                                                                                                                                                                                                                                                                                                                                                                                                                                                                                                                                                                                                                                                                                                                                                                                                                                                                                                                                                                                                                                                                                                                                                                                                                                                                                                                                                                                                                                                                               |              |         | Cooresponding   |
|         | Property Assessed | LANCE W W WHITE COURSE I PE PROPERTY OF THE PERSON OF THE | Rate         | Rate    | SEEK Adjustment |
|         | Value             | Value Change                                                                                                                                                                                                                                                                                                                                                                                                                                                                                                                                                                                                                                                                                                                                                                                                                                                                                                                                                                                                                                                                                                                                                                                                                                                                                                                                                                                                                                                                                                                                                                                                                                                                                                                                                                                                                                                                                                                                                                                                                                                                                                                  | Category     | Adopted | Local Effort    |
| 2024/25 | 12,143,257,612    | 1,025,624,288                                                                                                                                                                                                                                                                                                                                                                                                                                                                                                                                                                                                                                                                                                                                                                                                                                                                                                                                                                                                                                                                                                                                                                                                                                                                                                                                                                                                                                                                                                                                                                                                                                                                                                                                                                                                                                                                                                                                                                                                                                                                                                                 |              |         | (2,986,526)     |
|         |                   | 9.2%                                                                                                                                                                                                                                                                                                                                                                                                                                                                                                                                                                                                                                                                                                                                                                                                                                                                                                                                                                                                                                                                                                                                                                                                                                                                                                                                                                                                                                                                                                                                                                                                                                                                                                                                                                                                                                                                                                                                                                                                                                                                                                                          |              |         |                 |
| 2023/24 | 11,117,633,324    | 922,716,545                                                                                                                                                                                                                                                                                                                                                                                                                                                                                                                                                                                                                                                                                                                                                                                                                                                                                                                                                                                                                                                                                                                                                                                                                                                                                                                                                                                                                                                                                                                                                                                                                                                                                                                                                                                                                                                                                                                                                                                                                                                                                                                   | 4% Rate      | 65.9    | (2,768,150)     |
|         |                   | 9.1%                                                                                                                                                                                                                                                                                                                                                                                                                                                                                                                                                                                                                                                                                                                                                                                                                                                                                                                                                                                                                                                                                                                                                                                                                                                                                                                                                                                                                                                                                                                                                                                                                                                                                                                                                                                                                                                                                                                                                                                                                                                                                                                          |              |         |                 |
| 2022/23 | 10,194,916,779    | 591,687,359                                                                                                                                                                                                                                                                                                                                                                                                                                                                                                                                                                                                                                                                                                                                                                                                                                                                                                                                                                                                                                                                                                                                                                                                                                                                                                                                                                                                                                                                                                                                                                                                                                                                                                                                                                                                                                                                                                                                                                                                                                                                                                                   | 4% Rate      | 66.6    | (1,775,062)     |
|         |                   | 6.2%                                                                                                                                                                                                                                                                                                                                                                                                                                                                                                                                                                                                                                                                                                                                                                                                                                                                                                                                                                                                                                                                                                                                                                                                                                                                                                                                                                                                                                                                                                                                                                                                                                                                                                                                                                                                                                                                                                                                                                                                                                                                                                                          |              |         |                 |
| 2021/22 | 9,603,229,420     | 582,125,724                                                                                                                                                                                                                                                                                                                                                                                                                                                                                                                                                                                                                                                                                                                                                                                                                                                                                                                                                                                                                                                                                                                                                                                                                                                                                                                                                                                                                                                                                                                                                                                                                                                                                                                                                                                                                                                                                                                                                                                                                                                                                                                   | 4% Rate      | 67.1    | (1,768,363)     |
|         | _                 | 6.5%                                                                                                                                                                                                                                                                                                                                                                                                                                                                                                                                                                                                                                                                                                                                                                                                                                                                                                                                                                                                                                                                                                                                                                                                                                                                                                                                                                                                                                                                                                                                                                                                                                                                                                                                                                                                                                                                                                                                                                                                                                                                                                                          |              |         |                 |
| 2020/21 | 9,021,103,696     | 513,135,297                                                                                                                                                                                                                                                                                                                                                                                                                                                                                                                                                                                                                                                                                                                                                                                                                                                                                                                                                                                                                                                                                                                                                                                                                                                                                                                                                                                                                                                                                                                                                                                                                                                                                                                                                                                                                                                                                                                                                                                                                                                                                                                   | 4% Rate      | 67.1    | (1,041,063)     |
|         |                   | 6.0%                                                                                                                                                                                                                                                                                                                                                                                                                                                                                                                                                                                                                                                                                                                                                                                                                                                                                                                                                                                                                                                                                                                                                                                                                                                                                                                                                                                                                                                                                                                                                                                                                                                                                                                                                                                                                                                                                                                                                                                                                                                                                                                          |              |         |                 |
| 2019/20 | 8,507,968,399     | 315,374,969                                                                                                                                                                                                                                                                                                                                                                                                                                                                                                                                                                                                                                                                                                                                                                                                                                                                                                                                                                                                                                                                                                                                                                                                                                                                                                                                                                                                                                                                                                                                                                                                                                                                                                                                                                                                                                                                                                                                                                                                                                                                                                                   | 4% Rate      | 67.2    | (1,057,640)     |
| 2018/19 | 8,192,593,430     | 64,848,318                                                                                                                                                                                                                                                                                                                                                                                                                                                                                                                                                                                                                                                                                                                                                                                                                                                                                                                                                                                                                                                                                                                                                                                                                                                                                                                                                                                                                                                                                                                                                                                                                                                                                                                                                                                                                                                                                                                                                                                                                                                                                                                    | 4% Rate      | 65.9    | (632,769)       |
| 2017/18 | 8,127,745,112     | 145,167,586                                                                                                                                                                                                                                                                                                                                                                                                                                                                                                                                                                                                                                                                                                                                                                                                                                                                                                                                                                                                                                                                                                                                                                                                                                                                                                                                                                                                                                                                                                                                                                                                                                                                                                                                                                                                                                                                                                                                                                                                                                                                                                                   | 4% Rate      | 63.8    | (694,522        |
| 2016/17 | 7,982,577,526     | 193,798,967                                                                                                                                                                                                                                                                                                                                                                                                                                                                                                                                                                                                                                                                                                                                                                                                                                                                                                                                                                                                                                                                                                                                                                                                                                                                                                                                                                                                                                                                                                                                                                                                                                                                                                                                                                                                                                                                                                                                                                                                                                                                                                                   | 4% Rate      | 62.1    | (679,370        |
| 2015/16 | 7,788,778,559     | 146,505,972                                                                                                                                                                                                                                                                                                                                                                                                                                                                                                                                                                                                                                                                                                                                                                                                                                                                                                                                                                                                                                                                                                                                                                                                                                                                                                                                                                                                                                                                                                                                                                                                                                                                                                                                                                                                                                                                                                                                                                                                                                                                                                                   | 4% Rate      | 60.9    | (602,244        |
| 2014/15 | 7,642,272,587     | 118,389,540                                                                                                                                                                                                                                                                                                                                                                                                                                                                                                                                                                                                                                                                                                                                                                                                                                                                                                                                                                                                                                                                                                                                                                                                                                                                                                                                                                                                                                                                                                                                                                                                                                                                                                                                                                                                                                                                                                                                                                                                                                                                                                                   | 3% Rate      | 59.1    | (338,586        |
| 2013/14 | 7,524,183,047     | 54,737,947                                                                                                                                                                                                                                                                                                                                                                                                                                                                                                                                                                                                                                                                                                                                                                                                                                                                                                                                                                                                                                                                                                                                                                                                                                                                                                                                                                                                                                                                                                                                                                                                                                                                                                                                                                                                                                                                                                                                                                                                                                                                                                                    | 4% Rate      | 57.7    | (140,927        |