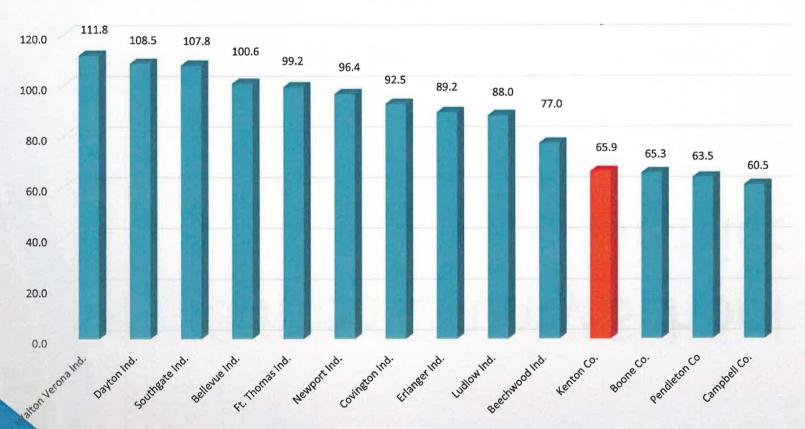

## Northern KY School District Tax Rates 2023-24

#### **Real Estate**

## State/Region School District Statistics 2023-24

|                          | <b>Total Real Estate</b> | <b>Motor Vehicle</b> | <b>Levied Equivalent</b> | Average         |                |
|--------------------------|--------------------------|----------------------|--------------------------|-----------------|----------------|
| District                 | Rate                     | Rate                 | Rate                     | Certified       | Total          |
| 291 Kenton County        | 65.9 Cents               | 63.5 Cents           | <b>72.6 Cents</b>        | Salary Schedule | # of Districts |
| Rank in NKY Region       | 11                       | 9                    | 12                       | 1               | 14             |
| Rank in Top 10 Districts | 6                        | 2                    | 7                        | 3               | 10             |
| Rank in State of KY      | 71                       | 21                   | 83                       | 4               | 171            |