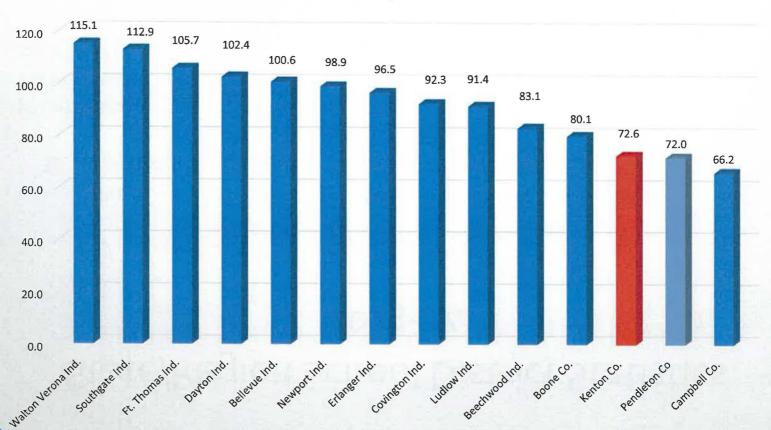

## Northern KY School District Tax 2023-24

**Levied Equivalent** 

## State/Region School District Statistics 2023-24

|                          | <b>Total Real Estate</b> | <b>Motor Vehicle</b> | <b>Levied Equivalent</b> | Average         |                |
|--------------------------|--------------------------|----------------------|--------------------------|-----------------|----------------|
| District                 | Rate                     | Rate                 | Rate                     | Certified       | Total          |
| 291 Kenton County        | 65.9 Cents               | 63.5 Cents           | <b>72.6 Cents</b>        | Salary Schedule | # of Districts |
| Rank in NKY Region       | 11                       | 9                    | 12                       | 1               | 14             |
| Rank in Top 10 Districts | 6                        | 2                    | 7                        | 3               | 10             |
| Rank in State of KY      | 71                       | 21                   | 83                       | 4               | 171            |