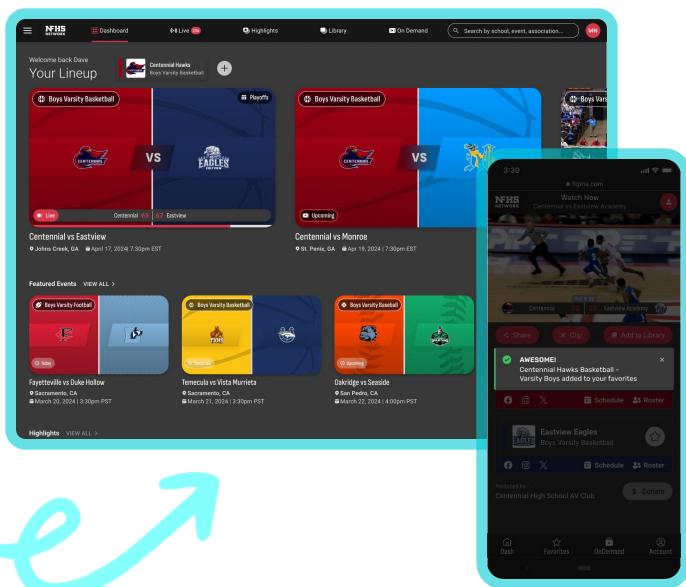

# **Event Management Anywhere, Anytime**

### **Mobile HQ**

# Streaming Management in HQ