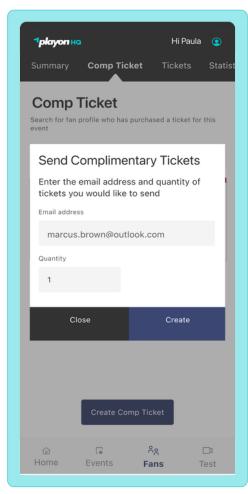

#### **FAN:**

- Better fan support: Meet Champ, our new chatbot on GoFan to help fans with orders
- Continue to cross-promote events with post-game emails (drive views by including links to streamed events)
- ▼ Fans can save credit card information for quicker checkout