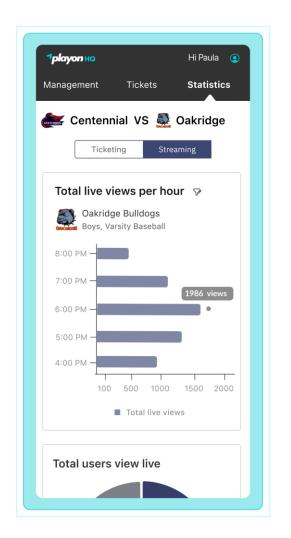

chools**

- 1. Fairdale High School
- 2. Henry Clay High School
- 3. George Rogers Clark High School
- 4. Estill County High School
- 5. Anderson County High School
- 6. Bishop Brossart High School
- 7. Boone County High School
- 8. Whitefield Academy
- 9. Bowling Green High School
- 10. Kentucky Country Day School









Your ultimate event management partner, trusted to power your event experiences from start to finish!

Create entire seasons or single events in minutes.

Reconcile events
quickly and be
prepared for audits
with reports on
tickets sold, event
attendance,
viewership data, and
revenue.



Promote your events online to increase event attendance and streaming viewers.

Drive more revenue with fundraisers, concessions, and sponsorships.

# Better Data. More Transparency.







# **Event Management Anywhere, Anytime**

### **Mobile HQ**











# Streaming Management in HQ



## Concessions

FASTER CHECKOUTS. SHORTER LINES. HIGHER SALES.

#### SIMPLE SETUP.

It's easy to start selling. Create a unique list of items, select your prices, and publish. Need to make changes? Add and edit items on the go with your phone.

#### EASY PAYMENTS.

Say goodbye to long lines and counting cash. Complete orders and accept payments with iOS devices and card readers. Attendees can pay with a credit or debit card, Apple Pay, or Google Pay.

#### QUICK INSIGHTS.

Gain a better understanding of your community to set inventory, pricing, and more. Access sales data on demand with intuitive reports. Track all concessions revenue with events to streamline finances.





# A More