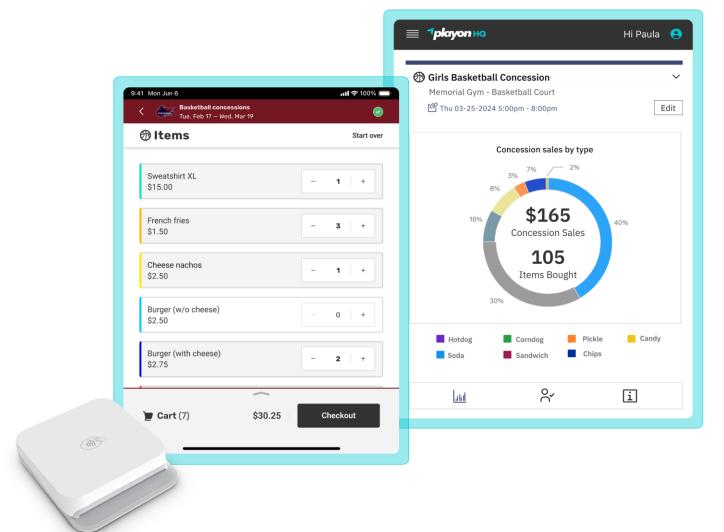

## Concessions

FASTER CHECKOUTS. SHORTER LINES. HIGHER SALES.

#### SIMPLE SETUP.

It's easy to start selling. Create a unique list of items, select your prices, and publish. Need to make changes? Add and edit items on the go with your phone.

#### EASY PAYMENTS.

Say goodbye to long lines and counting cash. Complete orders and accept payments with iOS devices and card readers. Attendees can pay with a credit or debit card, Apple Pay, or Google Pay.

#### QUICK INSIGHTS.

Gain a better understanding of your community to set inventory, pricing, and more. Access sales data on demand with intuitive reports. Track all concessions revenue with events to streamline finances.