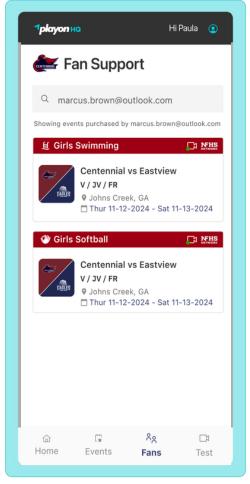

#### **FAN:**

- Better fan support: Meet Champ, our new chatbot on GoFan to help fans with orders
- Continue to cross-promote events with post-game emails (drive views by including links to streamed events)
- ▼ Fans can save credit card information for quicker checkout