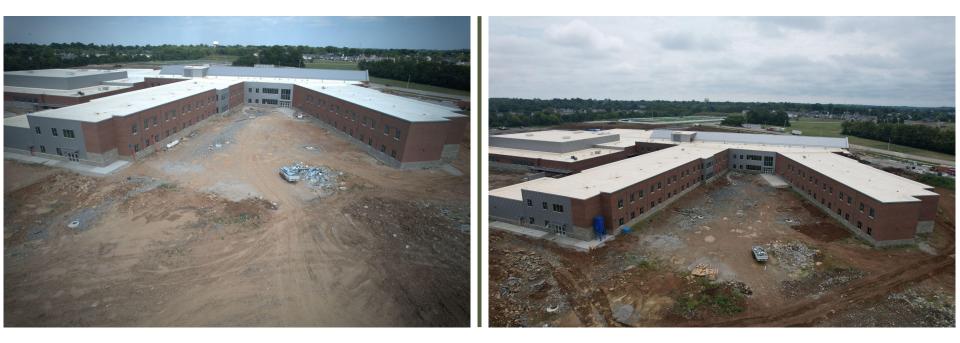

ities                                                            |
| Mirrors/Visual<br>Displays/Signs/Wall<br>Protection | Mirrors/Visual<br>Displays/Signs/Wall<br>Protection | Final Paint         | Tile                         | Domestic Water<br>Insulation         | Duct                                    |                                                                           |
|                                                     |                                                     | Start Flooring      | Ceiling Grid                 |                                      |                                         |                                                                           |

### June-July: Side-By-Side



### East View



### North East View



### North-West View



### West View



### Misc.



Tyrone Pike -School House Rd.

Connection

Gym/Auditorium Entrance Canopy

### Site Aerial



Interior Photos: Area C/E Wood Doors & Casework





### Interior Photos: Area F







1st Floor Corridor

Media Center

2nd Floor Corridor



#### Interior Photos: Area D



Lobby

Admin

Culinary

#### Interior Photos: Area B





Auditorium

Storm Shelter Corridor

Interior Photos: Area A



GYM

New Woodford County High School- Track & Field: Financials

Architect: RossTarrant Architects

Construction Manager: Trace Creek Construction, Inc.

Total Project Cost: \$4,504,760.00

Total Construction Cost to Date : \$3,661,498.54

Total Construction Cost Billed to Date (through June): \$2,828,220.42

% of Contract Completed: 77%

Original Substantial Completion Date