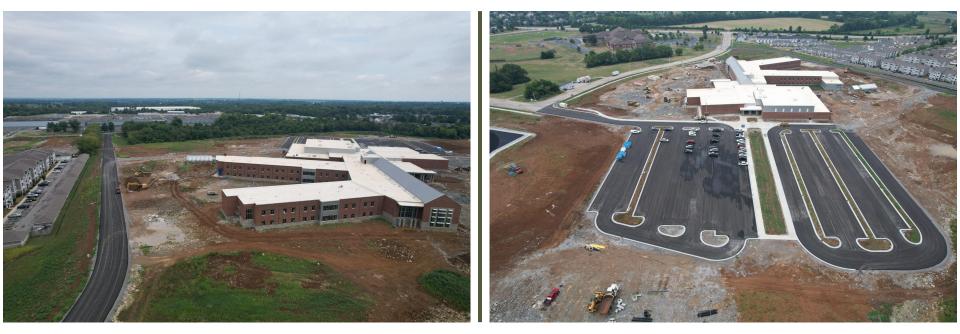

|
| Mirrors/Visual<br>Displays/Signs/Wall<br>Protection | Mirrors/Visual<br>Displays/Signs/Wall<br>Protection | Final Paint         | Tile                         | Domestic Water<br>Insulation         | Duct                                    |                                                                           |
|                                                     |                                                     | Start Flooring      | Ceiling Grid                 |                                      |                                         |                                                                           |

### June-July: Side-By-Side



### East View



### North East View



### North-West View



### West View



### Misc.



Tyrone Pike -School House Rd.

Connection

Gym/Auditorium Entrance Canopy

### Site Aerial



Interior Photos: Area C/E Wood Doors & Casework





### Interior Photos: Area F







1st Floor Corridor

Media Center

2nd Floor Corridor



#### Interior Photos: Area D



Lobby

Admin

Culinary

#### Interior Photos: Area B





Auditorium

Storm Shelter Corridor

Interior Photos: Area A



GYM

New Woodford County High School- Track & Field: Financials

Architect: RossTarrant Architects

Construction Manager: Trace Creek Construction, Inc.

Total Project Cost: \$4,504,760.00

Total Construction Cost to Date : \$3,661,498.54

Total Construction Cost Billed to Date (through June): \$2,828,220.42

% of Contract Completed: 77%

Original Substantial Completion Date: 3/15/2024

Revised Substanti