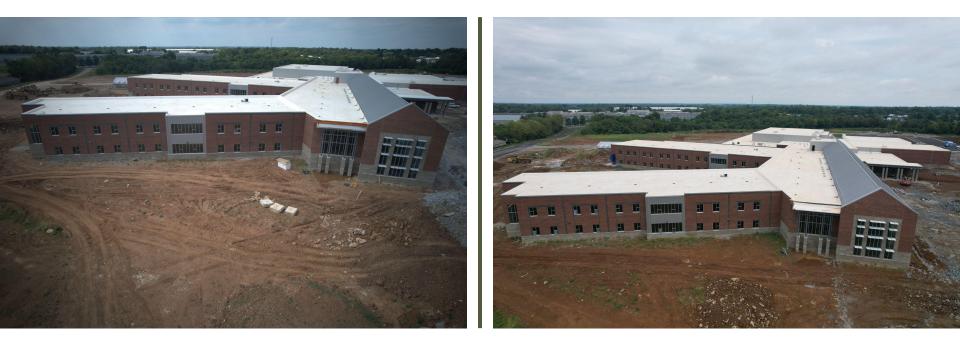

|
| Mirrors/Visual<br>Displays/Signs/Wall<br>Protection | Mirrors/Visual<br>Displays/Signs/Wall<br>Protection | Final Paint         | Tile                         | Domestic Water<br>Insulation         | Duct                                    |                                                                           |
|                                                     |                                                     | Start Flooring      | Ceiling Grid                 |                                      |                                         |                                                                           |

### June-July: Side-By-Side



### East View



### North East View



### North-West View



### West View



### Misc.



Tyrone Pike -School House Rd.

Connection

Gym/Auditorium Entrance Canopy

### Site Aerial



Interior Photos: Area C/E Wood Doors & Casework





### Interior Photos: Area F







1st Floor Corridor

Media Center

2nd Floor Corridor



#### Interior Photos: Area D



Lobby

Admin

Culinary

#### Interior Photos: Area B





Auditorium

Storm Shelter Corridor

Interior Photos: Area A



GYM

New Woodford County High School- Track & Field: Financials

Architect: RossTarrant Architects

Construction Manager: Trace Creek Construction, Inc.

Total Project Cost: \$4,504,760.00

Total Construction Cost to Date : \$3,661,498.54

Total Construction Cost Billed to Date (through June): \$2,828,220.42

% of Contract Completed: 77%

Original Substantial Completion Date: 3/15/2024

Revi