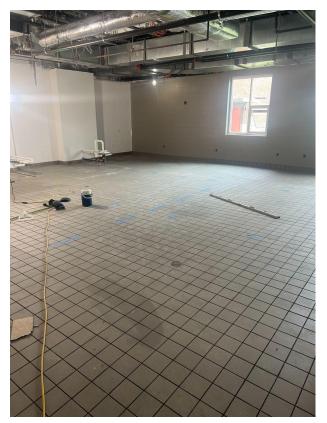

Duct                                    |                                                                           |
|                                                     |                                                     | Start Flooring      | Ceiling Grid                 |                                      |                                         |                                                                           |

### June-July: Side-By-Side



### East View



### North East View



### North-West View



### West View



### Misc.



Tyrone Pike -School House Rd.

Connection

Gym/Auditorium Entrance Canopy

### Site Aerial



Interior Photos: Area C/E Wood Doors & Casework





### Interior Photos: Area F







1st Floor Corridor

Media Center

2nd Floor Corridor



#### Interior Photos: Area D



Lobby

Admin

Culinary

#### Interior Photos: Area B





Auditorium

Storm Shelter Corridor

Interior Photos: Area A



GYM

New Woodford County High School- Track & Field: Financials

Architect: RossTarrant Architects

Construction Manager: Trace Creek Construction, Inc.

Total Project Cost: \$4,504,760.00

Total Construction Cost to Date : \$3,661,498.54

Total Construction Cost Billed to Date (through June): \$2,828,220.42

% of Contract Completed: 77%

Original Substantial Completion Date: 3/15/2024

Revised Substantial Completion Date: TBD (on hold for concession/restroom bid)

Original Final Completion Date: 4/15/2024

Revised Final Completion Date: TBD (on hold for concession/restroom bid)



#### Phase 2:Contingency Log

|                 | TraceC