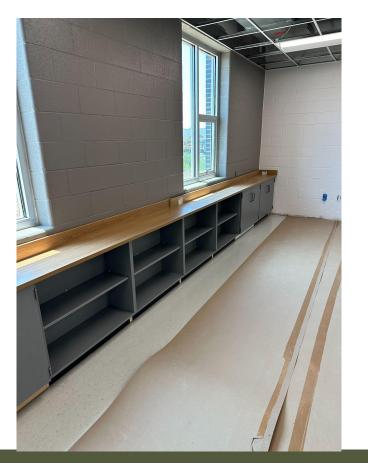

| Final Paint         | Tile                         | Domestic Water<br>Insulation         | Duct                                    |                                                                           |
|                                                     |                                                     | Start Flooring      | Ceiling Grid                 |                                      |                                         |                                                                           |

### June-July: Side-By-Side



### East View



### North East View



### North-West View



### West View



### Misc.



Tyrone Pike -School House Rd.

Connection

Gym/Auditorium Entrance Canopy

### Site Aerial



Interior Photos: Area C/E Wood Doors & Casework





### Interior Photos: Area F







1st Floor Corridor

Media Center

2nd Floor Corridor



#### Interior Photos: Area D



Lobby

Admin

Culinary

#### Interior Photos: Area B





Auditorium

Storm Shelter Corridor

Interior Photos: Area A



GYM

New Woodford County High School- Track & Field: Financials

Architect: RossTarrant Architects

Construction Manager: Trace Creek Construction, Inc.

Total Project Cost: \$4,504,760.00

Total Construction Cost to Date : \$3,661,498.54

Total Construction Cost Billed to Date (through June): \$2,828,220.42

% of Contract Completed: 77%

Original Substantial Completion Date: 3/15/2024

Revised Substantial Completion Date: TBD (on hold for concession/restroom bid)

Original Final Completion Date: 4/15/2024

Revised Final Completion Date: TBD (on