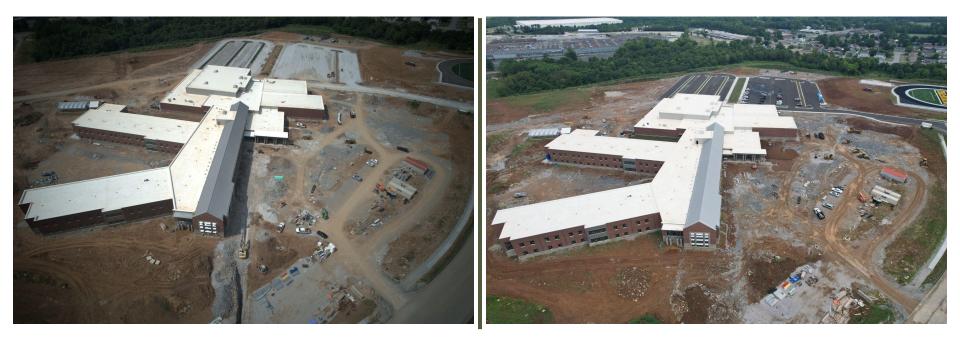

irrors/Visual<br>Displays/Signs/Wall<br>Protection | Final Paint         | Tile                         | Domestic Water<br>Insulation         | Duct                                    |                                                                           |
|                                                     |                                                     | Start Flooring      | Ceiling Grid                 |                                      |                                         |                                                                           |

### June-July: Side-By-Side



### East View



### North East View



### North-West View



### West View



### Misc.



Tyrone Pike -School House Rd.

Connection

Gym/Auditorium Entrance Canopy

### Site Aerial



Interior Photos: Area C/E Wood Doors & Casework





### Interior Photos: Area F







1st Floor Corridor

Media Center

2nd Floor Corridor



#### Interior Photos: Area D



Lobby

Admin

Culinary

#### Interior Photos: Area B





Auditorium

Storm Shelter Corridor

Interior Photos: Area A



GYM

New Woodford County High School- Track & Field: Financials

Architect: RossTarrant Architects

Construction Manager: Trace Creek Construction, Inc.

Total Project Cost: \$4,504,760.00

Total Construction Cost to Date : \$3,661,498.54

Total Construction Cost Billed to Date (through June): \$2,828,220.42

% of Contract Completed: 77%

Original Substantial Completion Date: 3/15/2024

Revised Substantial Completion Date: TBD (on hold for concession/restroom bid)

Original Final Completion Date: