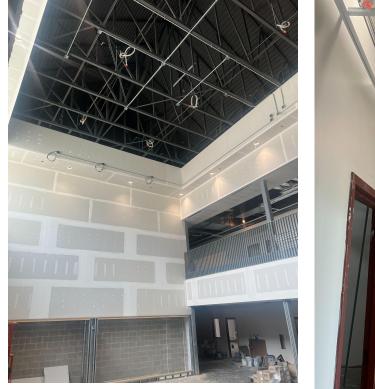

#### Interior Photos: Area B

Auditorium

Storm Shelter Corridor

Interior Photos: Area A

GYM

New Woodford County High School- Track & Field: Financials

Architect: RossTarrant Architects

Construction Manager: Trace Creek Construction, Inc.