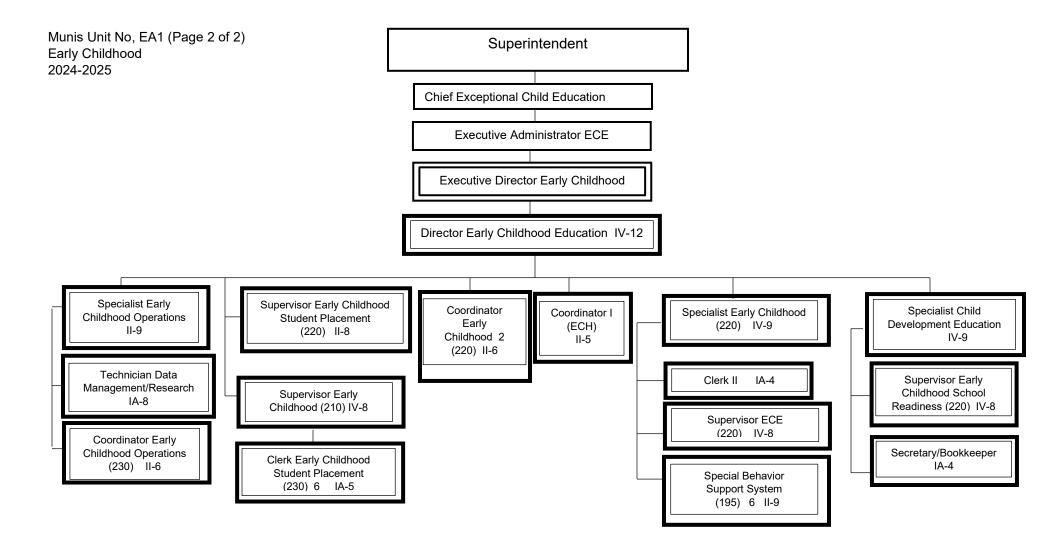

M-3 (Page 1 of 2)

Submitted: 06/25/2024 Effective: 07/01/2024

1. Delete Specialist Early Childhood Compliance and Comprehensive Services

2. Change reporting Coordinator Early Childhood from Specialist ECH Compliance and

Comprehensive Services to Director Early Childhood Education

3. Add NEW Coordinator I (ECH) reporting to Director Early Childhood Education (260 days)

Summary:

General Fund Positions: 0 Categorical Fund Positions: 27 29 Submitted: 03/26/2024 06/25/2024 Effective: 07/01/2024