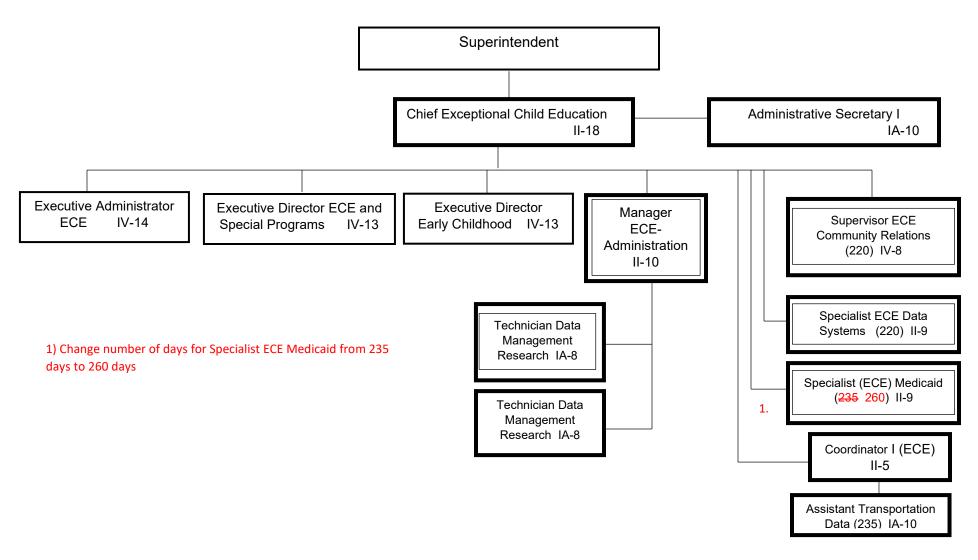

Comprehensive Services to Director Early Childhood Education

3. Add NEW Coordinator I (ECH) reporting to Director Early Childhood Education (260 days)

Summary:

General Fund Positions: 0 Categorical Fund Positions: 27 29 Submitted: 03/26/2024 06/25/2024 Effective: 07/01/2024