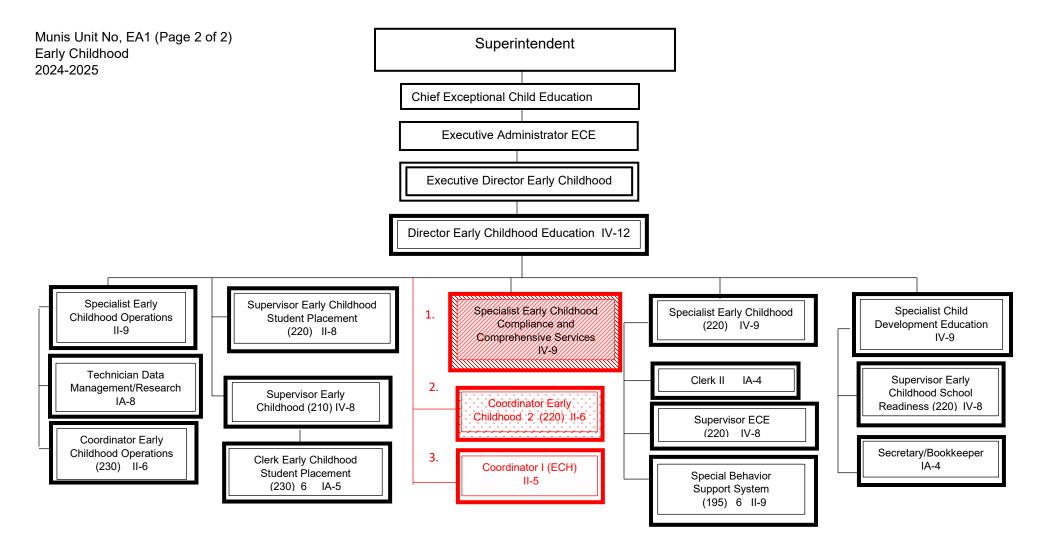

M-3 (Page 1 of 2)

Submitted: 06/25/2024 Effective: 07/01/2024

1. Delete Specialist Early Childhood Compliance and Comprehensive Services

2. Change reporting Coordinator Early Childhood from Specialist ECH Compliance and

Comprehensive Services to Director Early Childhood Education

3. Add NEW Coordinator I (ECH) reporting to Director Early Childhood Education (260 days)

Summary:

General Fund Positions: 0 Categorical Fund Positions: 27 29 Submitted: 03/26/2024 06/25/2024 Effective: 07/01/2024