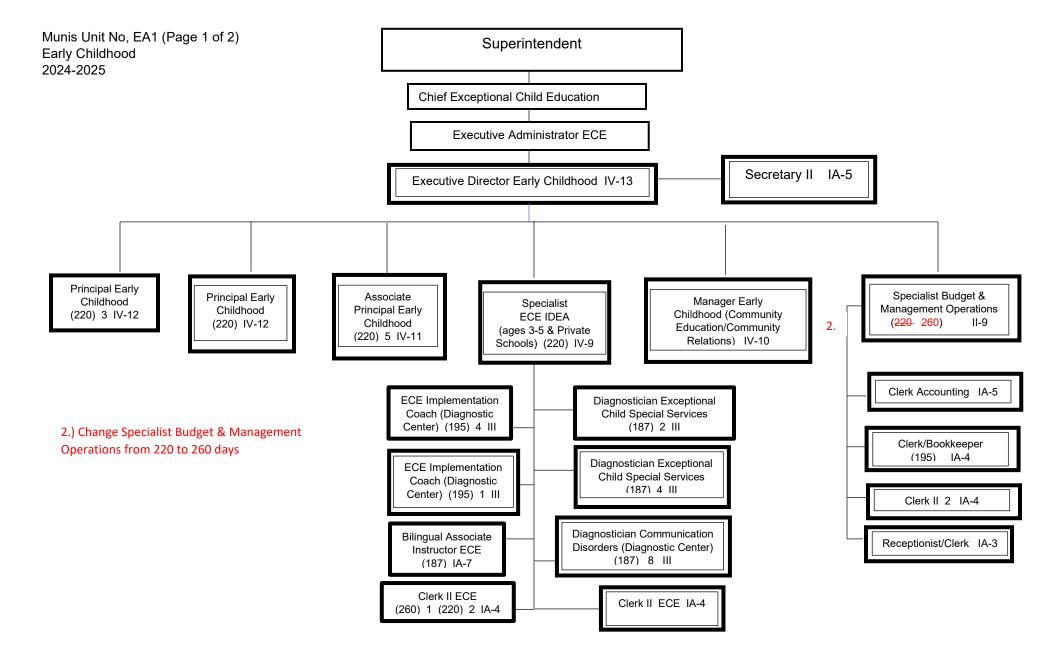

Munis Unit No, EC1 (Page 1 of 3) Exceptional Child Educations 2024-2025

Summary:

General Fund Positions: 5 Categorical Fund Positions: 5 Submitted: 03/26/2024 06/25/2024 Effective: 07/01/2024

General Fund Positions: 5 Categorical Fund Positions: 5