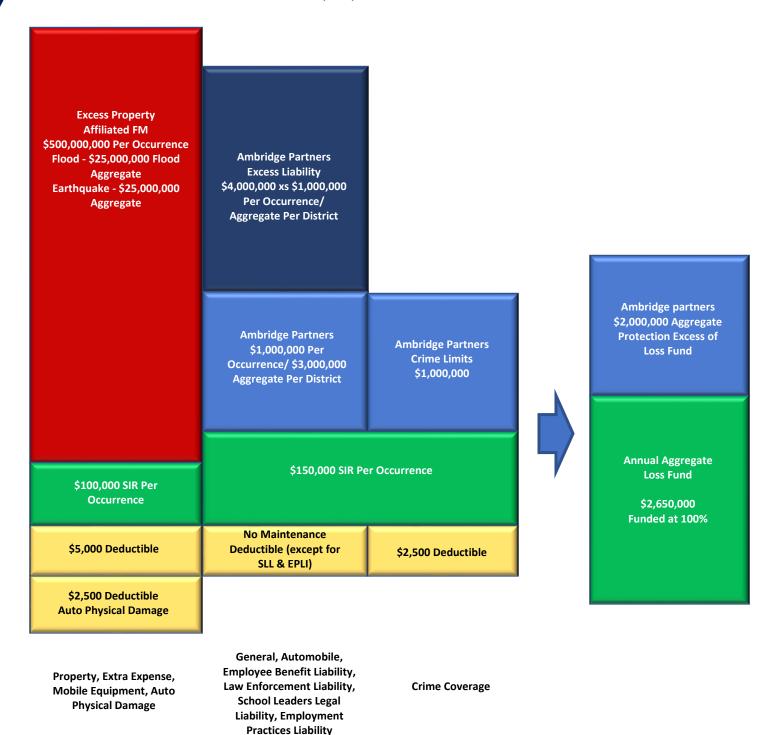

#### SELF-INSURED COVERAGES

2024 - 2025 Program Structure \$150,000 Self-Insured Retention – Liability \$100,000 Self-Insured Retention - Property

#### - FIRST DOLLAR COVERAGE

#### 2024 – 2025 First Dollar Structure Graph

**Boiler & Machinery** 

Violence Kidnap & Ransom

PROPERTY

|                                                                                                                                                                                                                                                                                             | PROPERTY                                                                                                                                              |                                                                                                                             |  |
|---------------------------------------------------------------------------------------------------------------------------------------------------------------------------------------------------------------------------------------------------------------------------------------------|-------------------------------------------------------------------------------------------------------------------------------------------------------|-----------------------------------------------------------------------------------------------------------------------------|--|
|                                                                                                                                                                                                                                                                                             | INCUMBENT RENEWAL<br>07/01/2024 то 07/01/2025                                                                                                         | BRM Renewal<br>07/01/2024 to 07/01/2025                                                                                     |  |
| Сомрану                                                                                                                                                                                                                                                                                     | LIBERTY MUTUAL                                                                                                                                        | AFFILIATED FM                                                                                                               |  |
| TOTAL INSURABLE VALUES                                                                                                                                                                                                                                                                      | \$9,879,901                                                                                                                                           | \$9,832,521                                                                                                                 |  |
| DEDUCTIBLES                                                                                                                                                                                                                                                                                 |                                                                                                                                                       |                                                                                                                             |  |
| <ul> <li>PROPERTY</li> <li>AUTO PHYSICAL DAMAGE</li> <li>FLOOD</li> <li>EARTHQUAKE</li> <li>WINDSTORM &amp; HAIL</li> <li>WATER DAMAGE</li> <li>VALUATIONS</li> <li>PROPERTY, APD – BUSES 5 YEARS OLD OR NEWER</li> <li>AUTOS OLDER THAN 5 YEARS &amp; CONTRACTORS<br/>EQUIPMENT</li> </ul> | \$2,500<br>\$2,500<br>N/A<br>10% Subject to \$100,000 Min<br>\$100,000 Per Location<br>\$50,000 Per Location<br>REPLACEMENT COST<br>ACTUAL CASH VALUE | \$5,000<br>✓<br>\$100,000 PER LOCATION<br>\$250,000 PER LOCATION<br>✓<br>\$100k Per Loc (Eng Rec- Lower to \$50k)<br>✓<br>✓ |  |
| Association Limits                                                                                                                                                                                                                                                                          |                                                                                                                                                       |                                                                                                                             |  |
| <ul> <li>POLICY LIMIT – BUILDINGS, PERSONAL PROPERTY &amp;<br/>ELECTRONIC DATA PROCESSING</li> </ul>                                                                                                                                                                                        | \$9,879,901                                                                                                                                           | \$500,000,000                                                                                                               |  |
| BUSINESS INCOME                                                                                                                                                                                                                                                                             | None                                                                                                                                                  | Ροιίς Ιμιτ                                                                                                                  |  |
| Earth Movement                                                                                                                                                                                                                                                                              | Ροιίς Ιμιτ                                                                                                                                            | \$25,000,000                                                                                                                |  |
| • FLOOD                                                                                                                                                                                                                                                                                     | Not Covered                                                                                                                                           | \$25,000,000                                                                                                                |  |