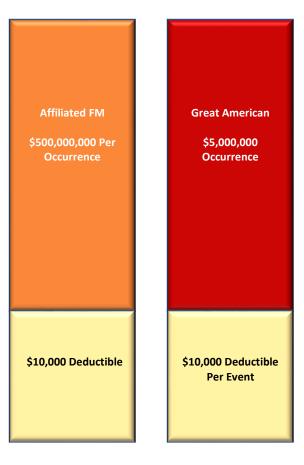

#### 2024 – 2025 First Dollar Structure Graph

**Boiler & Machinery** 

Violence Kidnap & Ransom

PROPERTY

|                                                                                                                                                                                                                                                                                             | PROPERTY                                                                                                                                              |                                                                                                                             |  |
|---------------------------------------------------------------------------------------------------------------------------------------------------------------------------------------------------------------------------------------------------------------------------------------------|-------------------------------------------------------------------------------------------------------------------------------------------------------|-----------------------------------------------------------------------------------------------------------------------------|--|
|                                                                                                                                                                                                                                                                                             | INCUMBENT RENEWAL<br>07/01/2024 то 07/01/2025                                                                                                         | BRM Renewal<br>07/01/2024 to 07/01/2025                                                                                     |  |
| Сомрану                                                                                                                                                                                                                                                                                     | LIBERTY MUTUAL                                                                                                                                        | AFFILIATED FM                                                                                                               |  |
| TOTAL INSURABLE VALUES                                                                                                                                                                                                                                                                      | \$9,879,901                                                                                                                                           | \$9,832,521                                                                                                                 |  |
| DEDUCTIBLES                                                                                                                                                                                                                                                                                 |                                                                                                                                                       |                                                                                                                             |  |
| <ul> <li>PROPERTY</li> <li>AUTO PHYSICAL DAMAGE</li> <li>FLOOD</li> <li>EARTHQUAKE</li> <li>WINDSTORM &amp; HAIL</li> <li>WATER DAMAGE</li> <li>VALUATIONS</li> <li>PROPERTY, APD – BUSES 5 YEARS OLD OR NEWER</li> <li>AUTOS OLDER THAN 5 YEARS &amp; CONTRACTORS<br/>EQUIPMENT</li> </ul> | \$2,500<br>\$2,500<br>N/A<br>10% Subject to \$100,000 Min<br>\$100,000 Per Location<br>\$50,000 Per Location<br>REPLACEMENT COST<br>ACTUAL CASH VALUE | \$5,000<br>✓<br>\$100,000 PER LOCATION<br>\$250,000 PER LOCATION<br>✓<br>\$100k Per Loc (Eng Rec- Lower to \$50k)<br>✓<br>✓ |  |
| Association Limits                                                                                                                                                                                                                                                                          |                                                                                                                                                       |                                                                                                                             |  |
| <ul> <li>POLICY LIMIT – BUILDINGS, PERSONAL PROPERTY &amp;<br/>ELECTRONIC DATA PROCESSING</li> </ul>                                                                                                                                                                                        | \$9,879,901                                                                                                                                           | \$500,000,000                                                                                                               |  |
| BUSINESS INCOME                                                                                                                                                                                                                                                                             | None                                                                                                                                                  | Ροιίς Ιμιτ                                                                                                                  |  |
| Earth Movement                                                                                                                                                                                                                                                                              | Ροιίς Ιμιτ                                                                                                                                            | \$25,000,000                                                                                                                |  |
| • FLOOD                                                                                                                                                                                                                                                                                     | Not Covered                                                                                                                                           | \$25,000,000                                                                                                                |  |