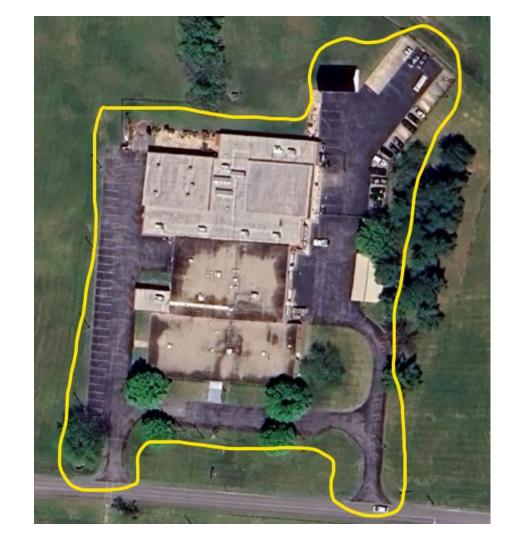

| MCSH<br>1124 Moberly Rd.                  | \$_21,775 |
|-------------------------------------------|-----------|
| MCIS<br>1101 Moberly Rd.                  | \$_8,805  |
| MCES<br>741 Tapp Rd.                      | \$16,477  |
| Trailblazer<br>661 Tapp Rd.               | \$7,680   |
| KMS<br>937 Moberly Rd.                    | \$10,397_ |
| Bus Garage/Maintenance<br>937 Moberly Rd. | \$20,297  |
| TOTAL                                     | \$_85,431 |
|                                           |           |

Expectations:

Trailblazer Academy 661 Tapp Rd. Harrodsburg, Ky 40330

Expectations:

KMS 937 Moberly Rd. Harrodsburg, Ky 40330

Expectations:

Bus Garage & Maintenance Lots 738 Tapp Rd. Harrodsburg, Ky 40330

Expectations: