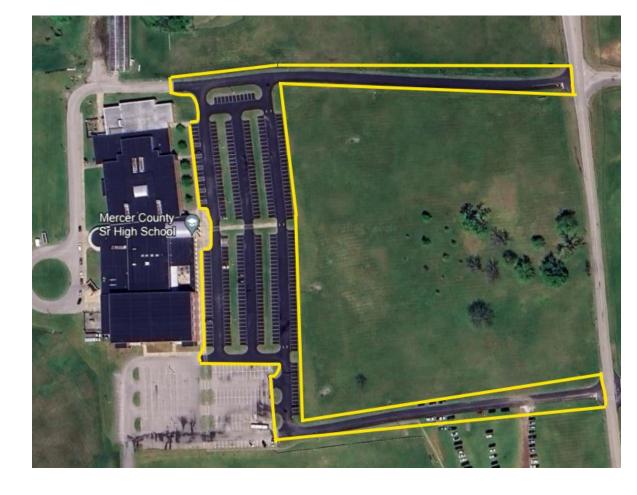

| MCSH<br>1124 Moberly Rd.                  | \$_21,775 |
|-------------------------------------------|-----------|
| MCIS<br>1101 Moberly Rd.                  | \$_8,805  |
| MCES<br>741 Tapp Rd.                      | \$16,477  |
| Trailblazer<br>661 Tapp Rd.               | \$7,680   |
| KMS<br>937 Moberly Rd.                    | \$10,397_ |
| Bus Garage/Maintenance<br>937 Moberly Rd. | \$20,297  |
| TOTAL                                     | \$_85,431 |
|                                           |           |

MCSH Mercer County Senior High School 1124 Moberly Rd. Harrodsburg, Ky 40330

Expectations:

MCIS
Mercer County Intermediate School
1101 Moberly Rd.
Harrodsburg, Ky 40330

Expectations:

MCES
Mercer County Elementary School
740 Tapp Rd.
Harrodsburg, Ky 40330