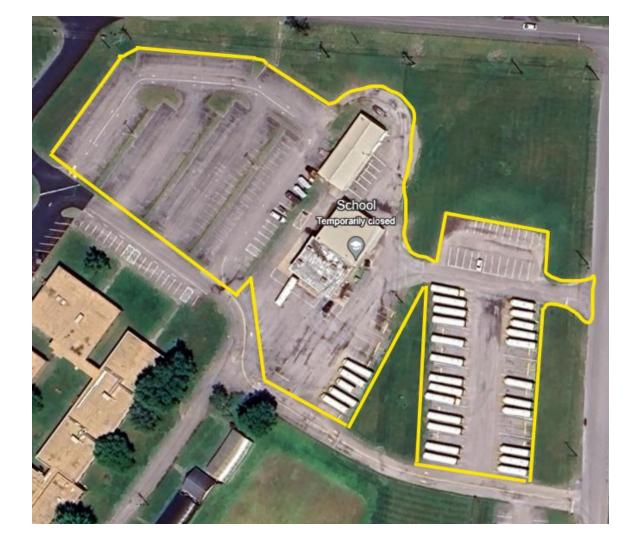

Expectations:

Trailblazer Academy 661 Tapp Rd. Harrodsburg, Ky 40330

Expectations:

KMS 937 Moberly Rd. Harrodsburg, Ky 40330

Expectations:

Bus Garage & Maintenance Lots 738 Tapp Rd. Harrodsburg, Ky 40330

Expectations: