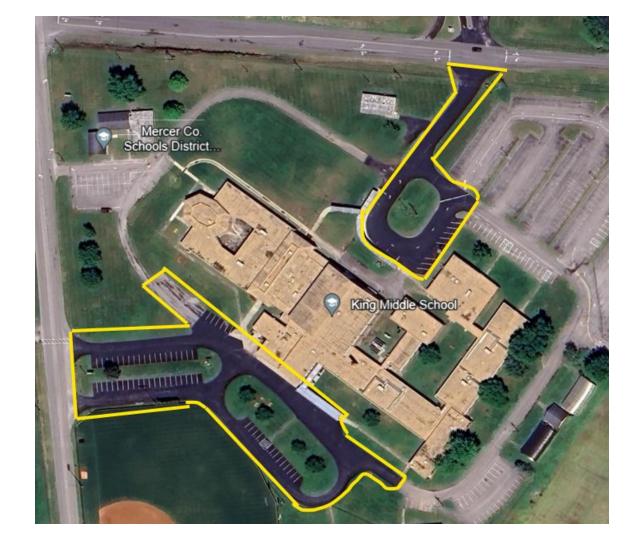

Expectations:

Trailblazer Academy 661 Tapp Rd. Harrodsburg, Ky 40330

Expectations:

KMS 937 Moberly Rd. Harrodsburg, Ky 40330

Expectations:

Bus Garage & Maintenance Lots 738 Tapp Rd. Harrodsburg, Ky 40330

Expectations: