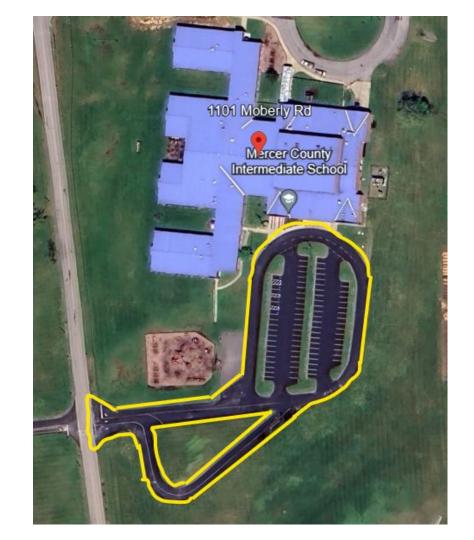

| MCSH<br>1124 Moberly Rd.                  | \$_21,775 |
|-------------------------------------------|-----------|
| MCIS<br>1101 Moberly Rd.                  | \$_8,805  |
| MCES<br>741 Tapp Rd.                      | \$16,477  |
| Trailblazer<br>661 Tapp Rd.               | \$7,680   |
| KMS<br>937 Moberly Rd.                    | \$10,397_ |
| Bus Garage/Maintenance<br>937 Moberly Rd. | \$20,297  |
| TOTAL                                     | \$_85,431 |
|                                           |           |

MCSH Mercer County Senior High School 1124 Moberly Rd. Harrodsburg, Ky 40330

Expectations:

MCIS
Mercer County Intermediate School
1101 Moberly Rd.
Harrodsburg, Ky 40330

Expectations:

MCES
Mercer County Elementary School
740 Tapp Rd.
Harrodsburg, Ky 40330