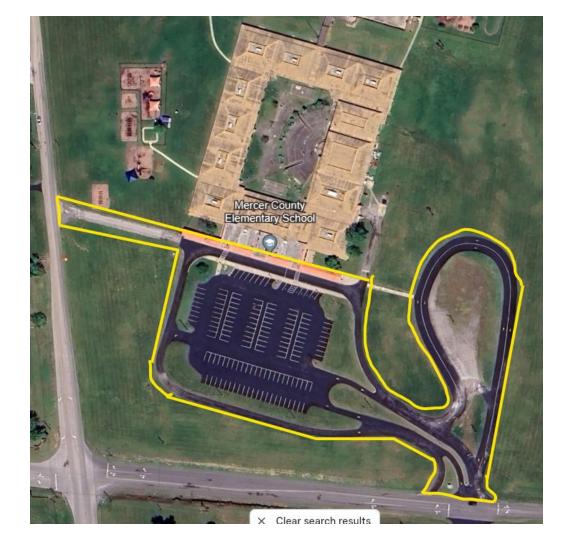

| MCSH<br>1124 Moberly Rd.                  | \$_21,775 |
|-------------------------------------------|-----------|
| MCIS<br>1101 Moberly Rd.                  | \$_8,805  |
| MCES<br>741 Tapp Rd.                      | \$16,477  |
| Trailblazer<br>661 Tapp Rd.               | \$7,680   |
| KMS<br>937 Moberly Rd.                    | \$10,397_ |
| Bus Garage/Maintenance<br>937 Moberly Rd. | \$20,297  |
| TOTAL                                     | \$_85,431 |
|                                           |           |

MCSH Mercer County Senior High School 1124 Moberly Rd. Harrodsburg, Ky 40330

Expectations:

MCIS
Mercer County Intermediate School
1101 Moberly Rd.
Harrodsburg, Ky 40330

Expectations:

MCES
Mercer County Elementary School
740 Tapp Rd.
Harrodsburg, Ky 40330