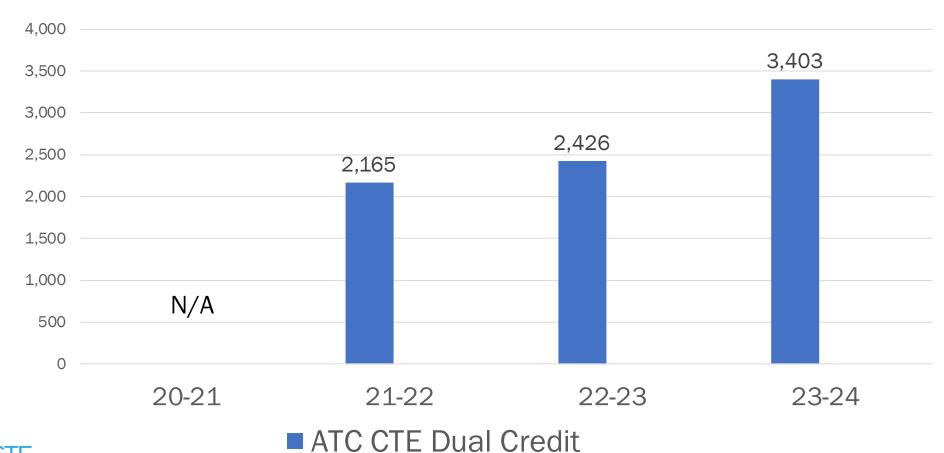

# Kentucky Tech Year in Review



Kentucky Department of Education (KDE)

Office of Career and Technical Education (OCTE)

June 2024







KENTUCKY'S 50 STATE-OPERATED AREA TECHNOLOGY CENTERS

#### **ATC Unduplicated Enrollment**



**Today's Career and Technical Education** 

#### **ATC EOP Assessment Trends**







#### ATC Carpentry TRACK Assessment Trends







#### **ATC Electrical TRACK Assessment Trends**



#### ATC Welding TRACK Assessment Trends







#### **ATC Senior Trends**





Graduates With Postsecondary Credential

Kentucky Department of EDUCATION

#### **ATC Perkins Trends**



**Today's Career and Technical Education** 

#### **ATC CTE Dual Credit**









#### **Breathitt Co. ATC**

Groundbreaking May 6, 2024





## **Knott Co. ATC FEMA Update**













## **Belfry ATC-Phelps Satellite**







## **Belfry ATC-Phelps Satellite**







# **Bullitt County ATC**



Wagner Electric Apprenticeship





## **Four Rivers Academy**







# Trailblazer Early College & Career Academy







# Trailblazer Early College & Career Academy



Student of the week





#### **Student Success**

#### **Boone County ATC**

"I want to thank you so much for being there for these vocational students and the efforts that the vocational school puts into these student's success. You have definitely made a change in my student's life that will always be a part of him. Thank you!"

Student Parent Quote





## **Carroll County ATC**

"This an incredib