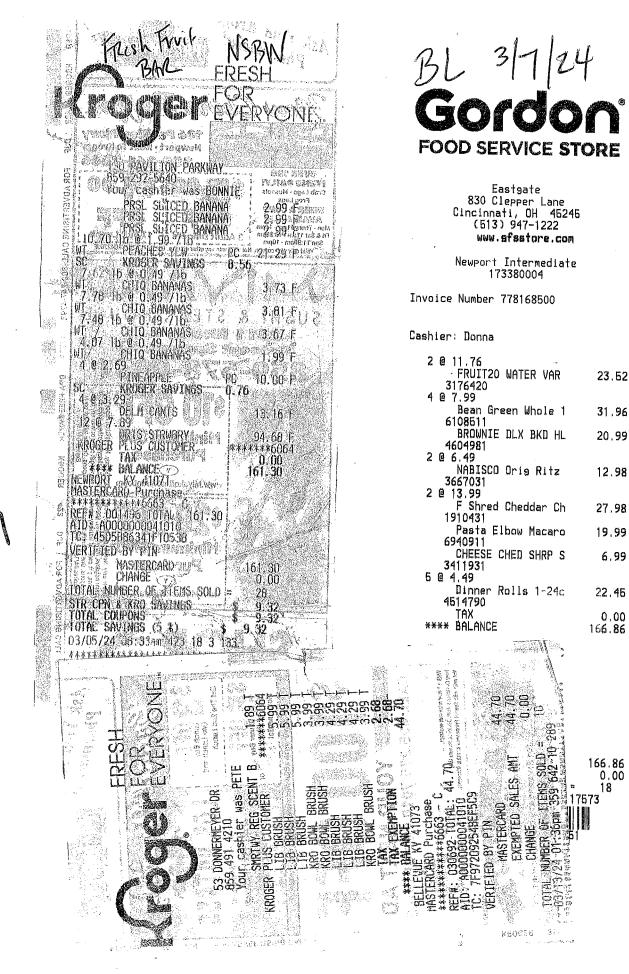

# Cardholder Account Activity

| TONY WATTS                                |                                           | Credit Limit                                                                                                                         | Credits                                                                                                                                                                     | Purchases                        | Cash Advances | Total Activity                                                  |
|-------------------------------------------|-------------------------------------------|--------------------------------------------------------------------------------------------------------------------------------------|-----------------------------------------------------------------------------------------------------------------------------------------------------------------------------|----------------------------------|---------------|-----------------------------------------------------------------|
| XXXX XXXX XX                              | XX                                        | \$5,000                                                                                                                              | \$0.00                                                                                                                                                                      | \$1,640.78                       | \$0.00        | \$1,640.78                                                      |
| Post Date                                 | Tran Date                                 | Reference Number                                                                                                                     | Transaction Description                                                                                                                                                     |                                  | VCN           | Amount                                                          |
| 03/05                                     | 03/03                                     | 85369434064209203672511                                                                                                              | GALT HOUSE LOUISVILLE KY<br>03/01/24 0000265957                                                                                                                             |                                  |               | \$497.86                                                        |
| 03/13<br>03/14                            | 03/12<br>03/12                            | 55432864073205273944155<br>55417344073870732068417                                                                                   | SQ *PANNA INTERNATIONA SAVA<br>AMERICAN 0010277621254 CINCI<br>WATTS/ANTONIO 03/12/24 EBC F                                                                                 | NNATI OH                         |               | \$171.38<br>\$40.00                                             |
| 03/18<br>03/18                            | 03/16<br>03/16                            | 55432864076206374301490<br>55436874077160771226004                                                                                   | SQ *PANNA INTERNATIONA SAVA<br>WESTIN (WESTIN HOTELS) HILT(<br>03/16/24 1350493                                                                                             |                                  |               | \$198.82<br>\$393.74                                            |
| 03/19<br>03/22<br>03/22<br>03/25<br>03/25 | 03/16<br>03/21<br>03/21<br>03/22<br>03/22 | 75265864078286500045979<br>55432864081207875306254<br>55432864081208010711689<br>5543286408208176576396<br>5543686408208170837068417 | CINCINNATI AIRPORT 986 ERLAN<br>SQ *CENTRAL BANK CENTE LEXI<br>SQ *CENTRAL BANK CENTE LEXI<br>SQ *CENTRAL BANK CENTE LEXI<br>LEXINGTON EMBASSY SUIT LEXI<br>03/21/24 998086 | NGTON KY<br>NGTON KY<br>NGTON KY |               | \$45.00<br>\$16.00<br>\$16.00<br>\$16.00<br>\$16.00<br>\$245.98 |
| LISA RIZZO                                |                                           | Credit Limit                                                                                                                         | Credits                                                                                                                                                                     | Purchases                        | Cash Advances | Total Activity                                                  |
| XXXX XXXX XX                              | XX                                        | \$20.000                                                                                                                             | \$0,00                                                                                                                                                                      | \$372.86                         | \$0.00        | \$372.86                                                        |
| Post Date                                 | Tran Date                                 | Reference Number                                                                                                                     | Transaction Description                                                                                                                                                     |                                  | VCN           | Amount                                                          |
| 03/06<br>03/11<br>03/14                   | 03/05<br>03/07<br>03/13                   | 05436844065300277500716<br>05436844068200055747348<br>05436844073300279147433                                                        | KROGER #423 NEWPORT KY<br>GFS STORE #0713 CINCINNATI O<br>KROGER #359 BELLEVUE KY                                                                                           | H                                |               | \$161.30<br>\$166.86<br>\$44.70                                 |
| NEWPORT ISE                               | 01                                        | Credit Limit                                                                                                                         | Credits                                                                                                                                                                     | Purchases                        | Cash Advances | Total Activity                                                  |
| XXXX XXXX XX                              | XX)                                       | \$10,000                                                                                                                             | \$5.08                                                                                                                                                                      | \$5,333.01                       | \$0.00        | \$5,327,93                                                      |
| Post Date                                 | Tran Date                                 | Reference Number                                                                                                                     | Transaction Description                                                                                                                                                     |                                  | VCN           | Amount                                                          |