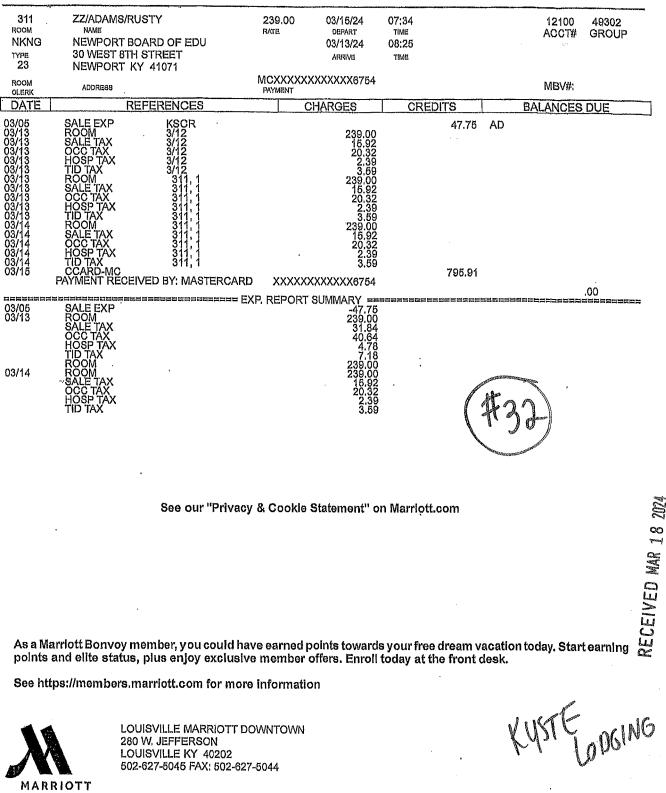

| Total Activity                                             | Cash Advances | Purchases                               | Credits                                                                                                                                                                           | Credit Limit                                                                                                                                                  | 2                                                  | NEWPORT ISC                                        |
|------------------------------------------------------------|---------------|-----------------------------------------|-----------------------------------------------------------------------------------------------------------------------------------------------------------------------------------|---------------------------------------------------------------------------------------------------------------------------------------------------------------|----------------------------------------------------|----------------------------------------------------|
| \$1,383.64                                                 | \$0.00        | \$1,383.64                              | \$0.00                                                                                                                                                                            | \$10,000                                                                                                                                                      | XX                                                 | XXXX XXXX XX                                       |
| Amount                                                     | VCN           |                                         | Transaction Description                                                                                                                                                           | Reference Number                                                                                                                                              | Tran Date                                          | Post Date                                          |
| \$1,383.64                                                 |               |                                         | 4IMPRINT, INC 4IMPRINT.COM WI                                                                                                                                                     | 55432864087209848307850                                                                                                                                       | 03/27                                              | 03/28                                              |
| Total Activity                                             | Cash Advances | Purchases                               | Credits                                                                                                                                                                           | Credit Limit                                                                                                                                                  | 4                                                  | NEWPORT ISC                                        |
| \$5,586,89                                                 | \$0.00        | \$5,612.51                              | \$25.62                                                                                                                                                                           | \$10,000                                                                                                                                                      | XX                                                 | XXXX XXXX XX                                       |
| Amount                                                     | VCN           |                                         | Transaction Description                                                                                                                                                           | Reference Number                                                                                                                                              | Tran Date                                          | Post Date                                          |
| \$142.00<br>\$41.34<br>\$56.74<br>\$795.91                 |               | КY                                      | SP SPECIAL KIDSCOMPAN WEST<br>ENVATO 61383766284 UT<br>LA ROSAS NEWPORT NEWPORT<br>MARRIOTT LOUISVILLE LOUISVIL<br>03/12/24 12099                                                 | 85383904060000015688334<br>55429504064745380455973<br>06436844073500196818293<br>55432864076206393576908                                                      | 02/29<br>.03/04<br>.03/13<br>.03/15                | 03/01<br>03/05<br>03/13<br>03/18                   |
| \$795.9                                                    |               | LE KY                                   | MARRIOTT LOUISVILLE LOUISVIL<br>03/13/24 12100                                                                                                                                    | 55432864076206393576916                                                                                                                                       | 03/15                                              | 03/18                                              |
| \$915.91                                                   |               | LE KY                                   | MARRIOTT LOUISVILLE LOUISVIL<br>03/12/24 12095                                                                                                                                    | 55432864076206393576874                                                                                                                                       | 03/15                                              | 03/18                                              |
| \$915.9                                                    |               | LE KY                                   | MARRIOTT LOUISVILLE LOUISVIL<br>03/12/24 12097                                                                                                                                    | 55432864076206393576882                                                                                                                                       | 03/15                                              | 03/18                                              |
| \$915.9                                                    |               | LE KY                                   | MARRIOTT LOUISVILLE LOUISVIL<br>03/12/24 12098                                                                                                                                    | 55432864076206393576890                                                                                                                                       | 03/15                                              | 03/18                                              |
| \$452.6                                                    |               | KINGTON KY                              | HILTON LEXINGTON DWNTN LEX<br>03/20/24 0001206284                                                                                                                                 | 65180134083050100001442                                                                                                                                       | 03/22                                              | 03/25                                              |
| \$40.4<br>\$539.7                                          |               | WORTH TX                                | ALLIANZ TRAVEL INS 8006285404<br>AMERICAN 0012127418155 FORT<br>HAYDEN/NICHOLE 06/01/24 CVG                                                                                       | 55429504085713981583457<br>59174204085634002210506                                                                                                            | 03/25<br>03/25                                     | 03/26<br>03/26                                     |
| -\$25.6                                                    |               | (INGTON KY                              | HILTON LEXINGTON DWNTN LEX                                                                                                                                                        | 45180134086050100001425                                                                                                                                       | 03/26                                              | 03/27                                              |
| Total Activity                                             | Cash Advances | Purchases                               | Credits                                                                                                                                                                           | Credit Limit                                                                                                                                                  | OVEP                                               | JENNIFER HO                                        |
| \$439.21                                                   | \$0.00        | \$446.23                                | \$7.02                                                                                                                                                                            | \$25,000                                                                                                                                                      | XX                                                 | XXXX XXXX XX                                       |
| Amount                                                     | VCN           |                                         | Transaction Description                                                                                                                                                           | Reference Number                                                                                                                                              | Tran Date                                          | Post Date                                          |
| \$53.2<br>\$53.2<br>\$39.8<br>\$175.8<br>\$124.0<br>-\$7.0 |               | 962 MA<br>RENCE KY<br>IA KY<br>TIELD CO | IDENTOGO - KY FINGE 877-512-6<br>IDENTOGO - KY FINGE 877-512-6<br>TST* NOTHING BUNDT CAK FLO<br>TST* FOUR MILE PIG ALEXANDR<br>ORDER.NOODLES.COM BROOM<br>ORDER.NOODLES.COM BROOM | 51742954062962275381457<br>51742954067962659436973<br>02305374072500292846630<br>55432864073205524992946<br>8230509408000009308475<br>82305094083000015570909 | 03/02<br>03/07<br>03/12<br>03/13<br>03/20<br>03/22 | 03/04<br>03/08<br>03/12<br>03/14<br>03/21<br>03/25 |
| Total Activity                                             | Cash Advances | Purchases                               | Credits                                                                                                                                                                           | Credit Limit                                                                                                                                                  | MAN                                                | KIM KLOSTER                                        |
| \$2,606.28                                                 | \$0.00        | \$2,606,28                              | \$0,00                                                                                                                                                                            | \$10,000                                                                                                                                                      | XX                                                 | XXXX XXXX XX                                       |
| Amount                                                     | VCN           |                                         | Transaction Description                                                                                                                                                           | Reference Number                                                                                                                                              | Tran Date                                          | Post Date                                          |
| \$9.0<br>\$10.0<br>\$374.1                                 |               | NKFORT KY                               | PARC LOUISVILLE KY<br>KYCHFSDEPCOMDSDSERV FRAI<br>GALT HOUSE LOUISVILLE KY<br>03/01/24 0000266438                                                                                 | 55310204062091545000912<br>55488724062400285090681<br>85369434064209203675357                                                                                 | 03/01<br>03/01<br>03/03                            | 03/04<br>03/04<br>03/05                            |
| \$561.2                                                    |               |                                         | GALT HOUSE LOUISVILLE KY<br>02/29/24 0000279957                                                                                                                                   | 85369434064209203672305                                                                                                                                       | 03/03                                              | 03/05                                              |
| \$587.7                                                    |               |                                         | GALT HOUSE LOUISVILLE KY<br>02/29/24 0000262504                                                                                                                                   | 85369434064209203675035                                                                                                                                       | 03/03                                              | 03/05                                              |
| \$814.0                                                    |               |                                         | GALT HOUSE LOUISVILLE KY<br>02/29/24 0000261954                                                                                                                                   | 85369434064209203678138                                                                                                                                       | 03/03                                              | 03/05                                              |
| \$250.0                                                    |               | VPORT KY                                | THE NEWPORT SYNDICATE NEW                                                                                                                                                         | 25247804086001917024416                                                                                                                                       | 03/26                                              | 03/27                                              |

DESERVED APR 15 2024

| Vendor:               | Used For:                            | Amount     |
|-----------------------|--------------------------------------|------------|
| GALT HOUSE            | SUPT TRAVEL-SPRING KSBA              | \$497.86   |
| PANNA-SAVANNAH        | SUPT TRAVEL                          | \$171.38   |
| AMERICAN AIRLINES     | SUPT TRAVEL-BAGGAGE                  | \$40.00    |
| PANNA-SAVANNAH        | SUPT TRAVEL                          | \$198.82   |
| WESTIN HOTELS SC      | SUPT TRAVEL-NCERT                    | \$393.74   |
| CVG                   | SUPT TRAVEL-LONG TERM PARKING        | \$45.00    |
| CENTRAL BANK CTR      | ED LAW FINANCE-LEXINGTON             | \$16.00    |
| CENTRAL BANK CTR      | ED LAW FINANCE-LEXINGTON             | \$16.00    |
| CENTRAL BANK CTR      | ED LAW FINANCE-LEXINGTON             | \$16.00    |
| EMBASSY SUITES        | ED LAW FINANCE-LEXINGTON             | \$245.98   |
| KROGER #423           | FOODSERVICE                          | \$161.30   |
| GFS #0713             | FOODSERVICE                          | \$166.86   |
| KROGER #359           | FOODSERVICE                          | \$44.70    |
| CHIK FIL A            | NHS STUDENT REWARD                   | \$188.09   |
| GFS #0658             | NIS PARENT TEACHER CONFERENCE        | \$232.62   |
| SONRISAS SPANISH      | NIS SPANISH PROGRAMS                 | \$849.00   |
| MINUTEMAN PRESS       | CURRICULUM-RAMADAN CARDS             | \$86.23    |
| LEXINGTON CENTER      | BOX OFFICE-TICKETS STATE TOURNEY     | \$200.00   |
| EMBASSY SUITES        | LODGING -K BROWN GRECC               | \$392.36   |
| HILTON GARDEN INN     | SHAPE CONF-MAGGIE WHITFIELD          | \$1,023.51 |
| LEXINGTON CENTER      | BOX OFFICE-TICKETS STATE TOURNEY     | \$62.50    |
| COOKOUT LEXINGTON     | RETURN OF ITEMS                      | -\$5.08    |
| COOKOUT LEXINGTON     | STATE TOURNEY MEAL                   | \$89.11    |
| COOKOUT LEXINGTON     | STATE TOURNEY MEAL                   | \$96.34    |
| RAISING CANE'S        | STATE TOURNEY MEAL                   | \$241.25   |
| QUALITY INN LEXINGTON | STATE TOURNEY LODGING                | \$1,872.00 |
| 4IMPRINT              | RECRUITMENT ITEMS                    | \$1,383.64 |
| SPECIAL KIDS CO       | ITEMS FOR DW SPED/VESTS              | \$142.00   |
| ENVATO ELEMENTS       | CURRICULUM-ITEMS FOR TEACHER RECRUIT | \$41.34    |
| LAROSA'S              | PIZZAS FOR ACT-NSOI STUDENTS 3-12    | \$56.75    |
| LOUISVILLE MARRIOTT   | KYSTE LODGING                        | \$795.91   |
| LOUISVILLE MARRIOTT   | KYSTE LODGING                        | \$795.91   |
| LOUISVILLE MARRIOTT   | KYSTE LODGING                        | \$915.91   |
| LOUISVILLE MARRIOTT   | KYSTE LODGING                        | \$915.91   |
| LOUISVILLE MARRIOTT   | KYSTE LODGING                        | \$915.91   |
| HILTON LEXINGTON KY   | L SWANSON SPED LODGING               | \$452.68   |
| ALLIANZ GLOBAL        | N HAYDEN-NAECHY FLIGHT INSURANCE     | \$40.48    |
| AMERICAN AIRLINES     | N HAYDEN-NAECHY FLIGHT               | \$539.71   |
| HILTON LEXINGTON KY   | REFUND OF TAX-LODGING                | -\$25.62   |
| IDENTOGO              | NEW EMPL FINGERPRINTS                | \$53.25    |
| IDENTOGO              | NEW EMPL FINGERPRINTS                | \$53.25    |
| NOTHING BUNDT CAKES   | BOARD MEMBER RETIREMENT              | \$39.85    |
| FOUR MILE PIG         | BOARD MEETING 3-13-24                | \$175.86   |
| NOODLES AND CO        | BOARD MEETING 3-20-24                | \$124.02   |
| NOODLES AND CO        | TAX REFUND                           | -\$7.02    |
| PARC LOUISVILLE       | KSBA CONFERENCE                      | \$9.00     |