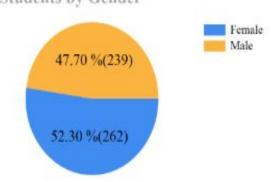

nt FTE Percentage - Aggregate Report

student detail report can be run for additional detail

School Year 2023-24

District #/Name 152 Elizabethtown Independent

School #/Name 000 All Schools

| Student FTE Count                       | (enrolled 10 or more days)       |
|-----------------------------------------|----------------------------------|
| .,,,,,,,,,,,,,,,,,,,,,,,,,,,,,,,,,,,,,, | terminated to be record unity of |

| 105   | 4.14%                    |
|-------|--------------------------|
| 979   | 38.63%                   |
| 660   | 26.05%                   |
| 289   | 11.4%                    |
| 501   | 19.77%                   |
| 2,534 |                          |
|       | 979<br>660<br>289<br>501 |

<sup>\*</sup> FTE percentage rounded to the nearest whole percentage