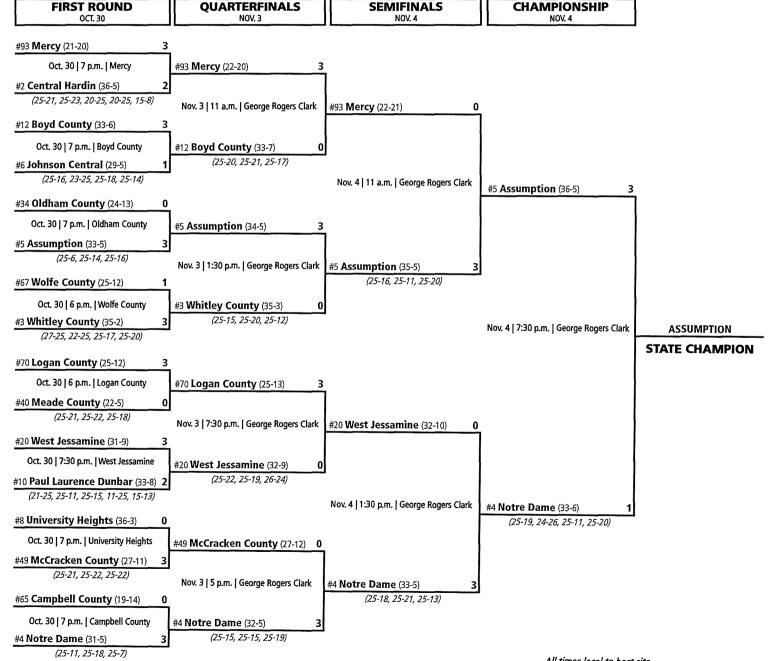

# 2023 KHSAA VOLLEYBALL STATE TOURNAMENT

PRESENTED BY UK HEALTHCARE

CAMPUS SITES • OCT. 30 / GEORGE ROGERS CLARK (WINCHESTER) • NOV. 3-4

**Campus Sites** 

Oct. 30
First Round
Whitley County 3, Wolfe County 1
Logan County 3, Meade County 0
Mercy 3, Central Hardin 2
Boyd County 3, Johnson Central 1
Assumption 3, Oldham County 0
McCracken County 3, University Heights 0
Notre Dame 3, Campbell County 0
West Jessamine 3, Paul Laurence Dunbar 2

George Rogers Clark

Nov. 3

Quarterfinals

Mercy 3, Boyd County 0

Assumption 3, Whitley County 0

Notre Dame 3, McCracken County 0

West Jessamine 3, Logan County 0

Nov. 4
Semifinals
Assumption 3, Mercy 0
Notre Dame 3, West Jessamine 0
Championship
Assumption 3, Notre Dame 1

All times local to host site Home team determined by top of bracket order

BUCKLE UP AND PUT THE PHONE DOWN.

KYHIGHWAYSAFETY.COM