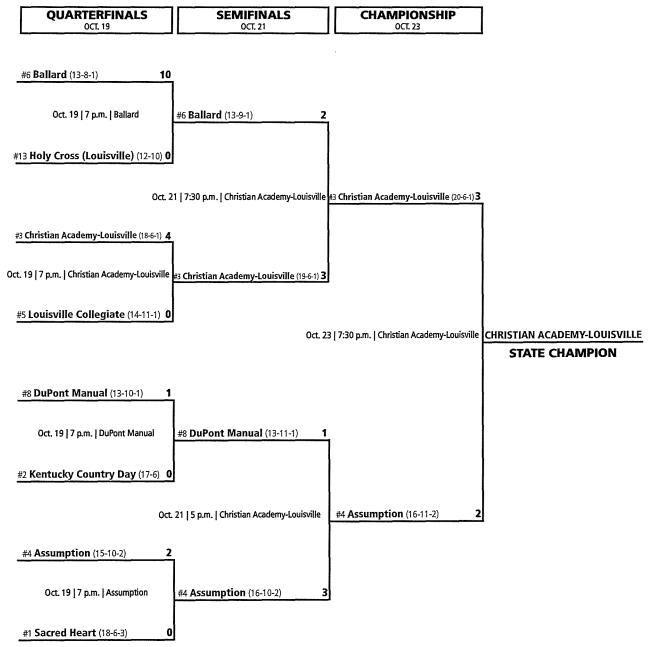

## 2023 KHSAA FIELD HOCKEY STATE TOURNAMENT

PRESENTED BY UK HEALTHCARE

CAMPUS SITES • OCT. 19 / CHRISTIAN ACADEMY-LOUISVILLE • OCT. 21-23

Campus Sites

Oct. 19
Quarterfinals
Ballard 10, Holy Cross (Louisville) 0
Christian Academy-Louisville 4, Louisville Collegiate 0
DuPont Manual 1, Kentucky Country Day 0
Assumption 2, Sacred Heart 0

**Christian Academy-Louisville** 

Oct. 21 Semifinals Assumption 3, DuPont Manual 1 Christian Academy-Louisville 3, Ballard 2 Oct. 23 Championship Christian Academy-Louisville 3, Assumption 2

All times local to host site Home team determined by top of bracket order RPI rankings reflect regular season results only