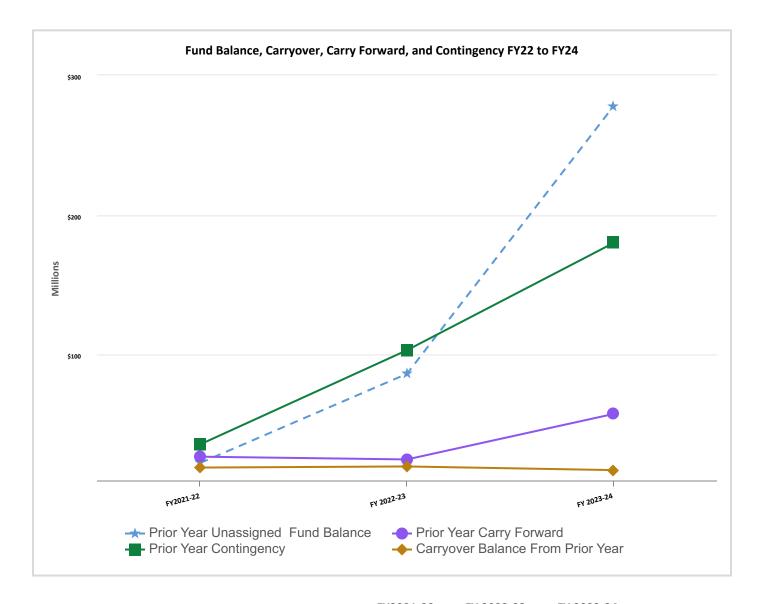

The account balances will not be known until the time of the Working Budget for **Fund Balance, Carryover, Carry Forward and Contingency**. However, there is a direct relationship among these accounts with the most direct relationship between Fund Balance and Contingency.

|                                    | F12UZ1-ZZ        | FY 2022-23        | FT 2023-24        |
|------------------------------------|------------------|-------------------|-------------------|
| Prior Year Unassigned Fund Balance | \$<br>22,595,671 | \$<br>86,378,832  | \$<br>278,022,120 |
| Prior Year Carry Forward           | \$<br>27,039,251 | \$<br>25,081,718  | \$<br>57,647,612  |
| Carryover Balance From Prior Year  | \$<br>19,264,164 | \$<br>20,047,365  | \$<br>17,438,474  |
| Prior Year Contingency Balance     | \$<br>35,905,143 | \$<br>103,276,485 | \$<br>180,068,163 |

The unassigned Fund Balance for the prior fiscal year is found in the Annual Comprehensive Financial Report prepared by JCPS Accounting. The unassigned Fund Balance at the end of last fiscal year was \$278,022,120. The Fund Balance throughout the fiscal year is the mathematical calculation of the Beginning Fund Balance and the difference between transfers into (and out of) the District contingency in the current year. At the time of the Tentative Budget for FY25, the FY24 Contingency balance was \$146,000,000.