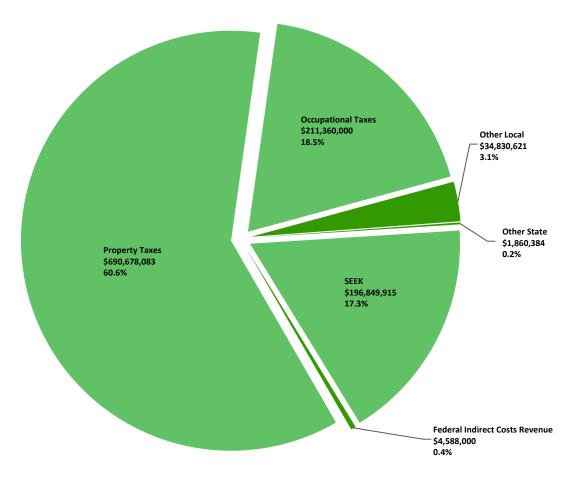

## **Property Tax**

The Tentative Budget assumes a 6.9% increase in total assessed values for General Property tax. The revenue from Property taxes (\$690,678,083) and Other Local Tax (\$34,830,621) represent **63.7% of projected FY 2024-25 General Fund revenue receipts**, excluding fund balance and state-paid employee benefits.

## **Occupational Tax**

We are currently projecting Occupational taxes to decrease by about \$2 million compared to last fiscal year. Locally-assessed occupational taxes are levied upon Jefferson County residents who work within Jefferson County at a rate of 0.75% of salary. The forecast for these taxes is projected based upon historical trends, current year data from the Revenue Commission, and economic data from the U.S. Department of Commerce. Occupational taxes (\$211,360,000) represent 18.5% of projected FY 2024-25 General Fund revenue receipts, excluding fund balance and state-paid employee benefits.

#### **Indirect Costs From Grants**

Indirect costs are a source of General Fund revenue from the administration of large grants. A maximum defined percentage of a grant that allows indirect costs is a result of services provided to the grant such as payroll processing, accounting services and administrative services. While this revenue category is still less than 1% of the total General Fund revenue, the budget has experienced some significant increases due to indirect costs associated with the federal ESSER grants and Nutrition Services. Indirect revenue is expected to provide \$4,588,000 in revenue to the General Fund in FY 2024-25.

#### **State SEEK Funding**

State SEEK funding is a level of state support for local education based on a Guaranteed Per Pupil Base plus adjustments for Transportation, Adjusted Average Daily Attendance (AADA), number of at-risk students, number of ECE and ESL students, and number of Home and Hospital students. Local property taxes reduce the State SEEK support for the Guaranteed Per Pupil Base by "30 cent local effort", which is the local tax assessment times .003. In FY 2024-25, the Guaranteed Per Pupil Base total funding for JCPS students is projected at \$513,183,503, but revenue from local tax assessments will cover \$294,626,714. The resulting State SEEK funding support in FY 2024-25, after adjusting for required Capital Outlay, will be \$196,849,915. State SEEK (\$196,849,915) and Other State Revenue (\$1,860,384) represent 17.5% of projected FY 2024-25 General Fund revenue receipts, excluding fund balance and state-paid employee benefits.

The new year receipts for the General Fund in FY 2024-25 Tentative Budget is \$1,140,167,003.

**RECEIPTS FY 2024-25** 

\$1,140,167,003

| TOTAL                          | \$ : | 1,140,167,003 | 100.0% |
|--------------------------------|------|---------------|--------|
| Federal Indirect Costs Revenue | \$   | 4,588,000     | 0.4%   |
| Other State                    | \$   | 1,860,384     | 0.2%   |
| SEEK                           | \$   | 196,849,915   | 17.3%  |
| Other Local                    | \$   | 34,830,621    | 3.1%   |
| Occupational Taxes             | \$   | 211,360,000   | 18.5%  |
| Property Taxes                 | \$   | 690,678,083   | 60.6%  |