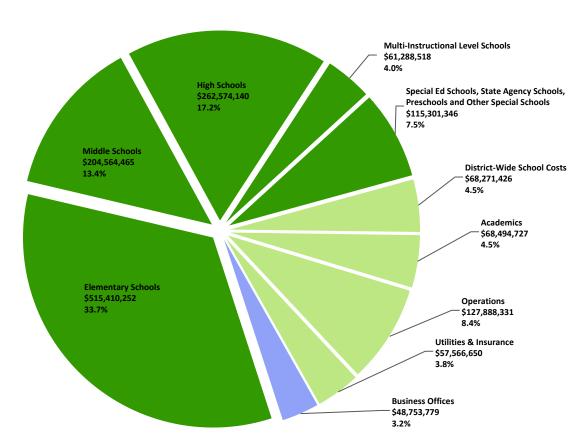

# **EXPENSES BY INSTRUCTIONAL LEVEL**

The Tentative Budget includes staffing and operational allocations for 195 school units including: Elementary, Middle, High, Multi-Instructional Level Schools (Brown, Dubois, Grace James, Moore, Newcomer and Shawnee), State Agency schools, Special Education schools, Special Schools, and Early Childhood. Upon Board approval of school enrollment projections and the Draft Budget, schools will receive their preliminary allocations on February 1 of each year.

EXPENSES BY INSTRUCTIONAL LEVEL FY 2024-25 \$1,530,113,634

|                                                                                   |     |               |         | Number<br>Units | Number<br>Pupils | er Pupil<br>vestment |
|-----------------------------------------------------------------------------------|-----|---------------|---------|-----------------|------------------|----------------------|
| Elementary Schools                                                                | \$  | 515,410,252   | 33.7 %  | 88              | 41,602           | \$<br>12,389         |
| Middle Schools                                                                    | \$  | 204,564,465   | 13.4 %  | 23              | 17,944           | \$<br>11,400         |
| High Schools                                                                      | \$  | 262,574,140   | 17.2 %  | 18              | 25,211           | \$<br>10,415         |
| Multi-Instructional Level Schools                                                 | \$  | 61,288,518    | 4.0 %   | 6               | 5,600            | \$<br>10,944         |
| Special Ed Schools, State Agency Schools,<br>Preschools and Other Special Schools | \$  | 115,301,346   | 7.5 %   | 60              | 4,917            | \$<br>23,450         |
| District-Wide School Costs                                                        | \$  | 68,271,426    | 4.5 %   | 195             | 95,274           | \$<br>717            |
| Academics                                                                         | \$  | 68,494,727    | 4.5 %   | 195             | 95,274           | \$<br>719            |
| Operations                                                                        | \$  | 127,888,331   | 8.4 %   | 195             | 95,274           | \$<br>1,342          |
| <b>Business Offices</b>                                                           | \$  | 48,753,779    | 3.2 %   | 195             | 95,274           | \$<br>512            |
| Utilities & Insurance                                                             | \$  | 57,566,650    | 3.8 %   | 195             | 95,274           | \$<br>604            |
| TOTAL                                                                             | \$1 | L,530,113,634 | 100.0 % |                 |                  |                      |