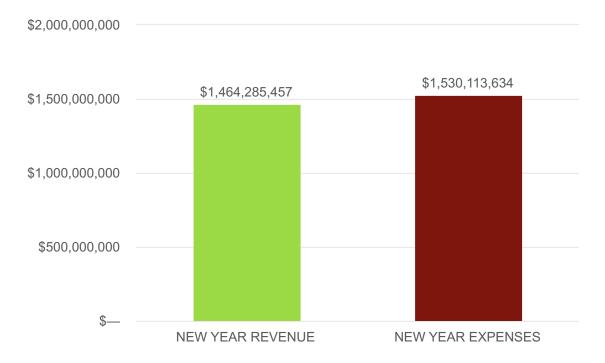

The Tentative Budget includes significant changes and updates for revenues and expenses since the Draft Budget. The FY 2024-25 Tentative Budget:

- Represents a base SEEK per pupil guarantee of \$4,326. This represents a 3% increase from the original Draft Budget.
- Projects an **increase in total SEEK funding of \$5,249,964** due to the increase in base SEEK funding and transportation reimbursement that was approved by the Kentucky Legislature since the time of the Draft Budget. This represents an increase from the original Draft Projection of a *decrease* in total SEEK funding of \$10,609,873.
- Assumes a **6.9% increase in property tax assessments.** This represents an increase from the original Draft Budget projection of 3.5%.
- Assumes a tax rate that will provide the allowable 4.0% revenue increase as allowed by statute. The final tax rate will be submitted for Board approval in August before the Working Budget is presented in September. A 4% revenue increase will create a revenue forecast of \$689,081,192 among tax revenue from General Property Tax, Motor Vehicle Tax and Franchise Tax.
- Assumes occupational tax revenue of about \$211,360,000, a decrease of about \$2 million compared to FY24.
- Assumes an interest revenue of about \$20,500,000, a decrease of about \$4 million compared to FY24 projected revenues.
- The FY25 Tentative Budget currently reflects a difference between revenues and expenses of \$(63,069,206). At the time of the Tentative Budget last year, FY24, the difference between revenues and expenses was \$(78,098,507).

|            | FY24 Tentative   | FY25 Tentative   |
|------------|------------------|------------------|
|            | May 2023         | April 2024       |
| REVENUE    | \$ 1,437,924,843 | \$ 1,464,285,457 |
| EXPENSES   | \$ 1,516,023,350 | \$ 1,530,113,634 |
| DIFFERENCE | \$ (78,098,507)  | \$ (65,828,177)  |

| NEW YEAR REVENUE  | \$<br>1,464,285,457 |
|-------------------|---------------------|
| NEW YEAR EXPENSES | \$<br>1,530,113,634 |
| DIFFERENCE*       | \$<br>(65,828,177)  |

<sup>\*</sup>Difference will be recaptured through vacancy savings