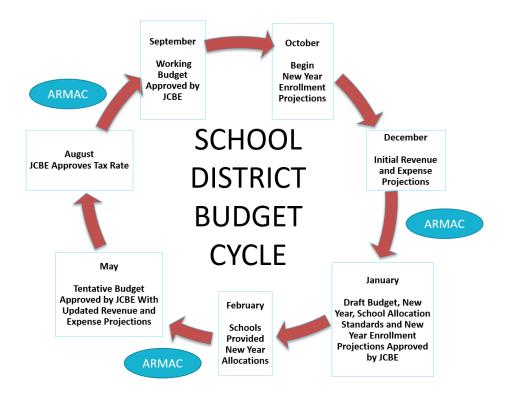

## BUDGET DEVELOPMENT

The purpose of the budget is to ensure the resources of the District are aligned with the vision, mission and goals of the Board of Education of Jefferson County, Kentucky (Board). The District budget evolves across three primary phases of development: **Draft, Tentative and Working**.

# **Draft Budget**

The Draft Budget is the first of three budgets presented to the Board and serves as the foundation for which the new Fiscal Year (FY) budget. At the time of the Draft Budget, the General Fund is in the developmental stage for the new year and many decisions have not been finalized on new-year priorities. Assumptions made in preparation of the Draft Budget are impacted by decisions of the Superintendent and the Board. Funds other than the General Fund are not known that this stage but they are projected in the Draft Budget Report to give a more comprehensive picture of district funding. The Draft Budget includes new elements of the General Fund as described below.

## **Tentative Budget**

The Tentative Budget represents major decisions made since the time of the Draft Budget. The state biennial budget should be determined by the time of the time of the Tentative Budget and can substantially impact General Fund as well as grant programs. Board decisions on budget priorities for the new year have significant impacts within the Tentative Budget.

## **Working Budget**

The Working Budget will be presented in September. Each successive Budget Report provides greater levels of accuracy and refinement of the financial status of the District. At the Working Budget, we can calculate property tax revenues and the expense budget with high precision. Items that will be in the Working Budget but are not included in the Draft nor Tentative Budgets: