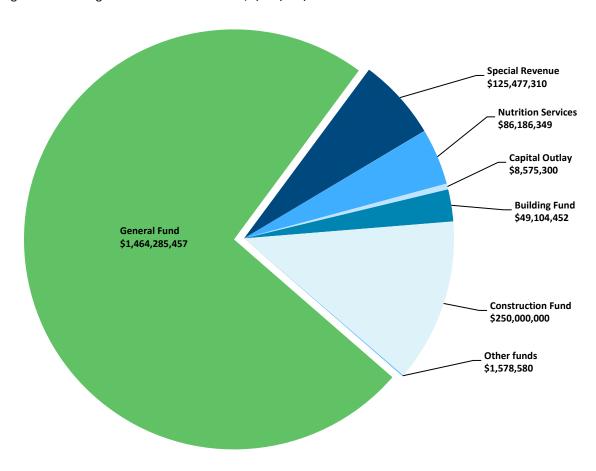

## **New Year Revenue: All Funds**

**General Fund Revenue** consists of local revenue (property and occupational taxes), state revenue (SEEK and state-paid benefits) and federal revenue from permissible "indirect costs" associated with federal grants. General Fund Revenue is the largest component (73.8%) of the entire JCPS Budget. **Special Revenue** (6.3%) comes from local, state and federal grants and **Nutrition Services** (4.3%) is largely subsidized by a federal grant.

The three funds committed to capital improvement— Capital Outlay, Building Fund and Construction Fund— collectively make up 15.5% of the total Working Budget.

The total Tentative Budget of all funding sources for FY 2024-25 is \$1,985,207,448.

## \$1,985,207,448

| General Fund              | \$<br>1,464,285,457 | 73.8 %  |
|---------------------------|---------------------|---------|
| Special Revenue           | \$<br>125,477,310   | 6.3 %   |
| <b>Nutrition Services</b> | \$<br>86,186,349    | 4.3 %   |
| <b>Capital Outlay</b>     | \$<br>8,575,300     | 0.4 %   |
| <b>Building Fund</b>      | \$<br>49,104,452    | 2.5 %   |
| <b>Construction Fund</b>  | \$<br>250,000,000   | 12.6 %  |
| Other funds               | \$<br>1,578,580     | 0.1 %   |
| TOTAL                     | \$<br>1,985,207,448 | 100.0 % |