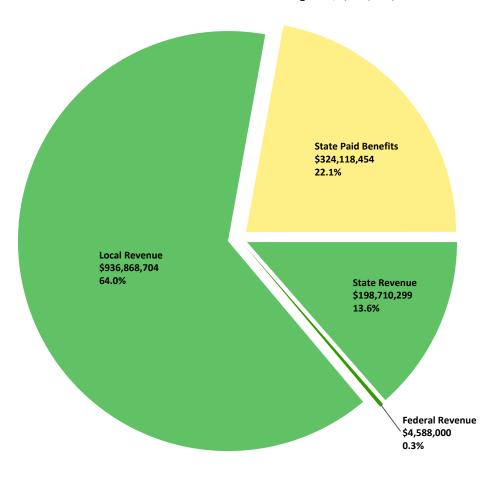

# **General Fund Revenue: Overall**

**Local revenue** (64.0%) consists of local property and occupational taxes, **state paid benefits** (22.1%) are non-discretionary funds for employee benefits, **state revenue** (13.6%) comes primarily from SEEK, and **federal revenue** (0.3%) is generated from permissible "indirect costs" associated with federal grants.

The total projected revenue in the General Fund for FY 2024-25 Tentative Budget is \$1,464,285,457.

**GENERAL FUND FY 2024-25** 

\$1,464,285,457

| Total                      | \$1,464,285,457 | 100.0% |
|----------------------------|-----------------|--------|
| Federal Revenue            | \$ 4,588,000    | 0.3%   |
| <b>State Paid Benefits</b> | \$ 324,118,454  | 22.1%  |
| State Revenue              | \$ 198,710,299  | 13.6%  |
| Local Revenue              | \$ 936,868,704  | 64.0%  |