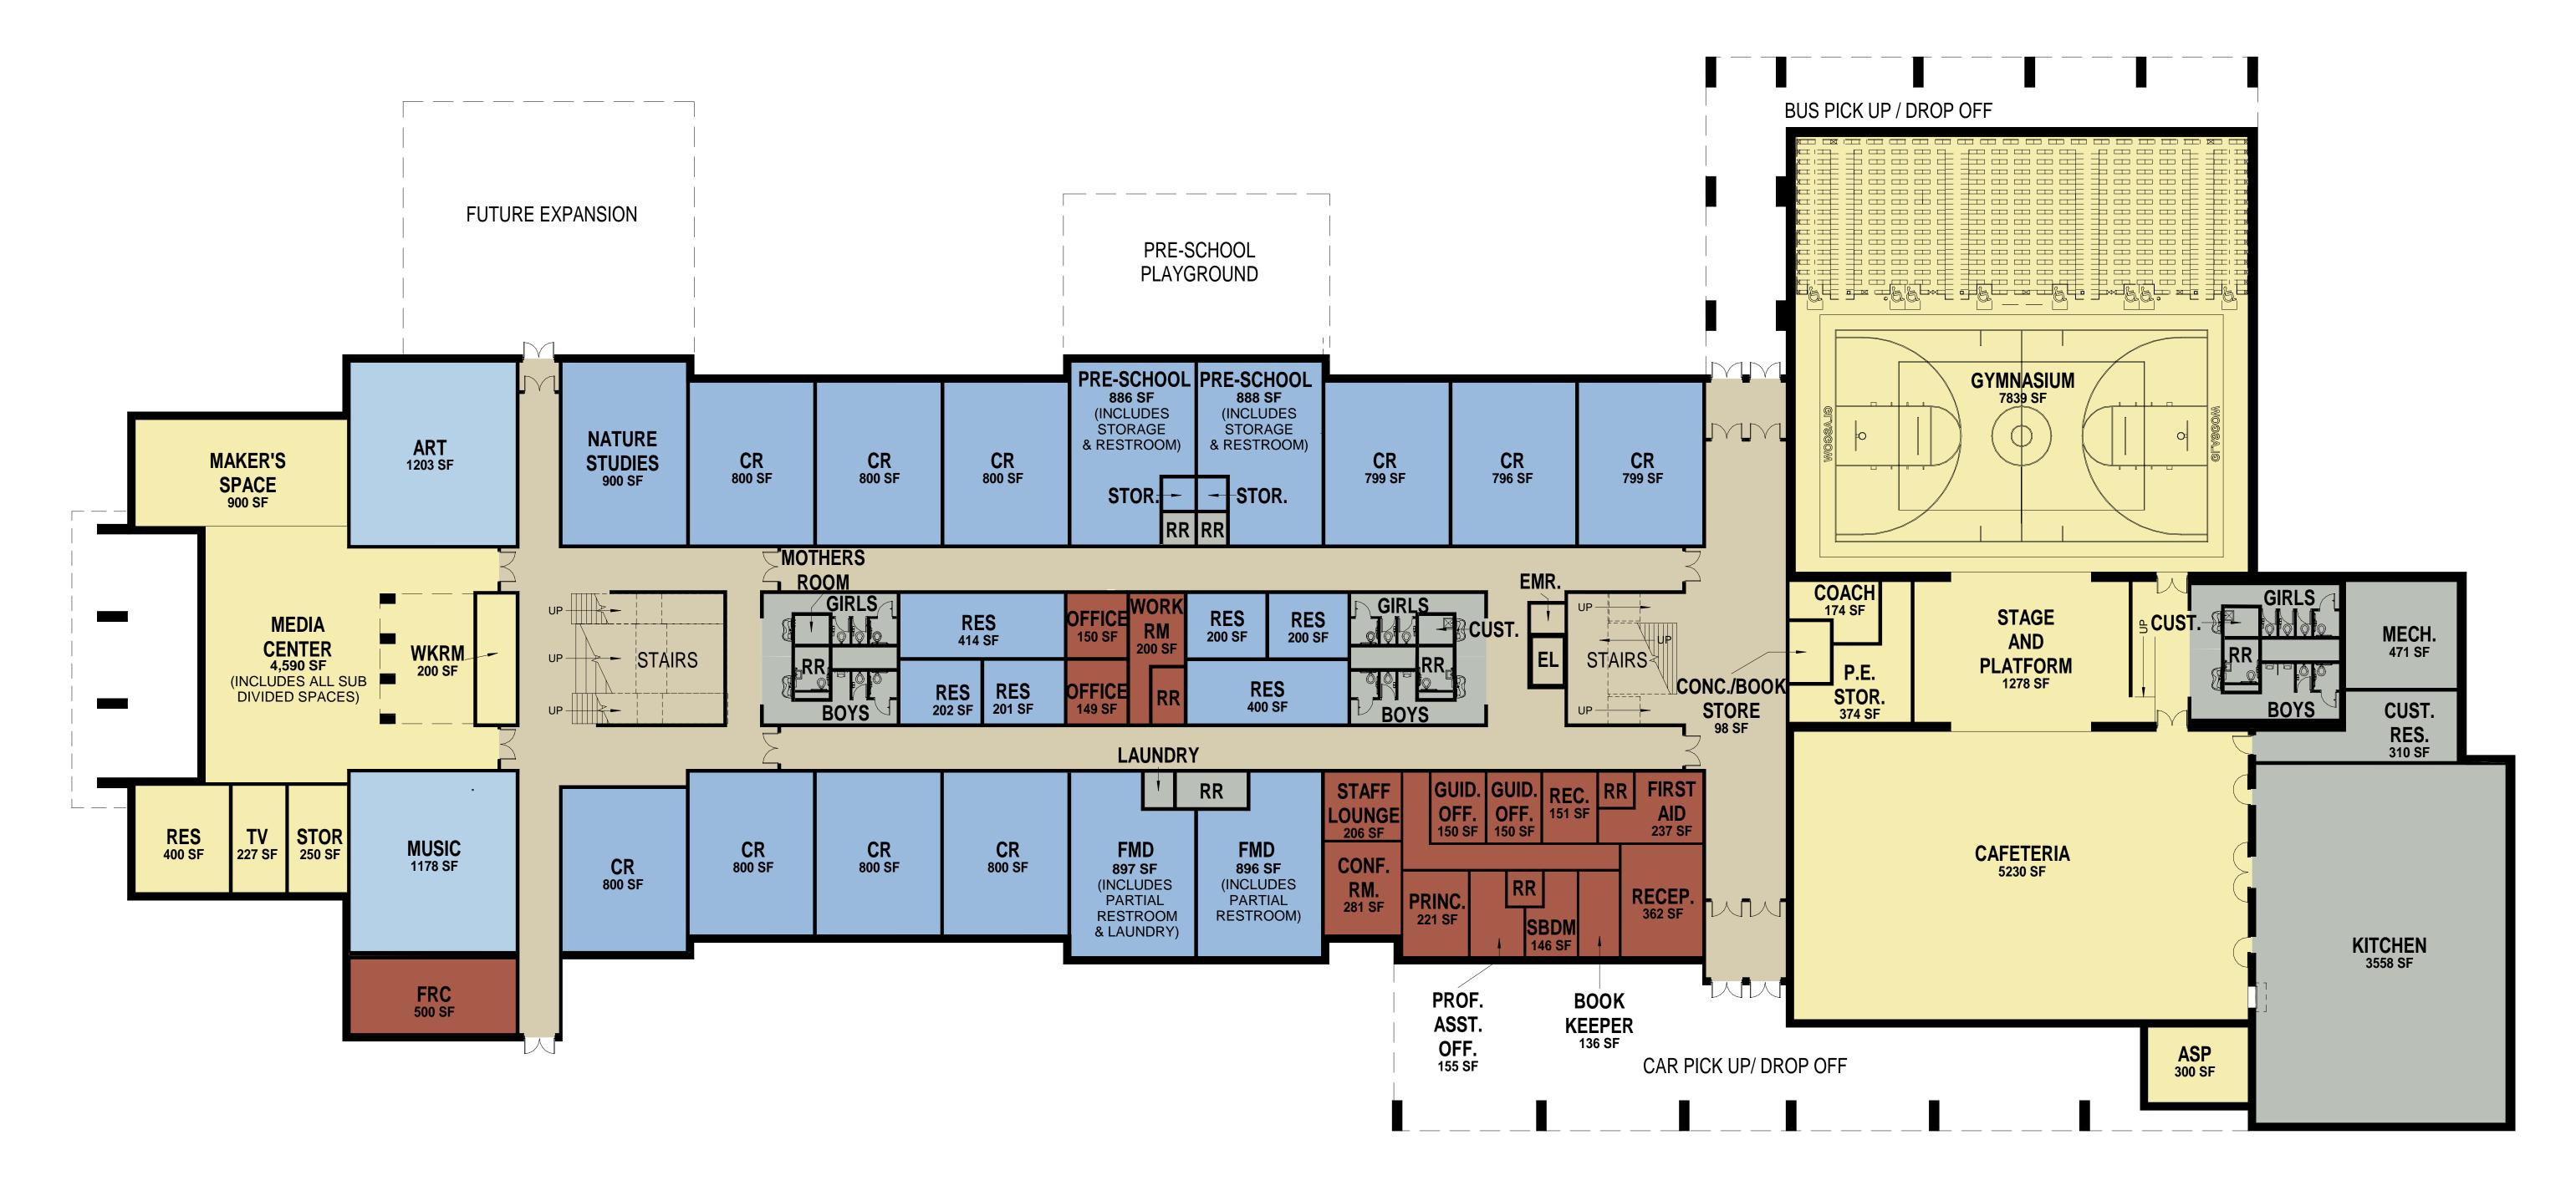

BUILDING AREAS

FIRST FLOOR : 60,780 SF

SECOND FLOOR: 29,365 SF

TOTAL : 90,145 SF

FIRST FLOOR : 60,780 SF
SECOND FLOOR : 29,365 SF
TOTAL : 90,145 SF