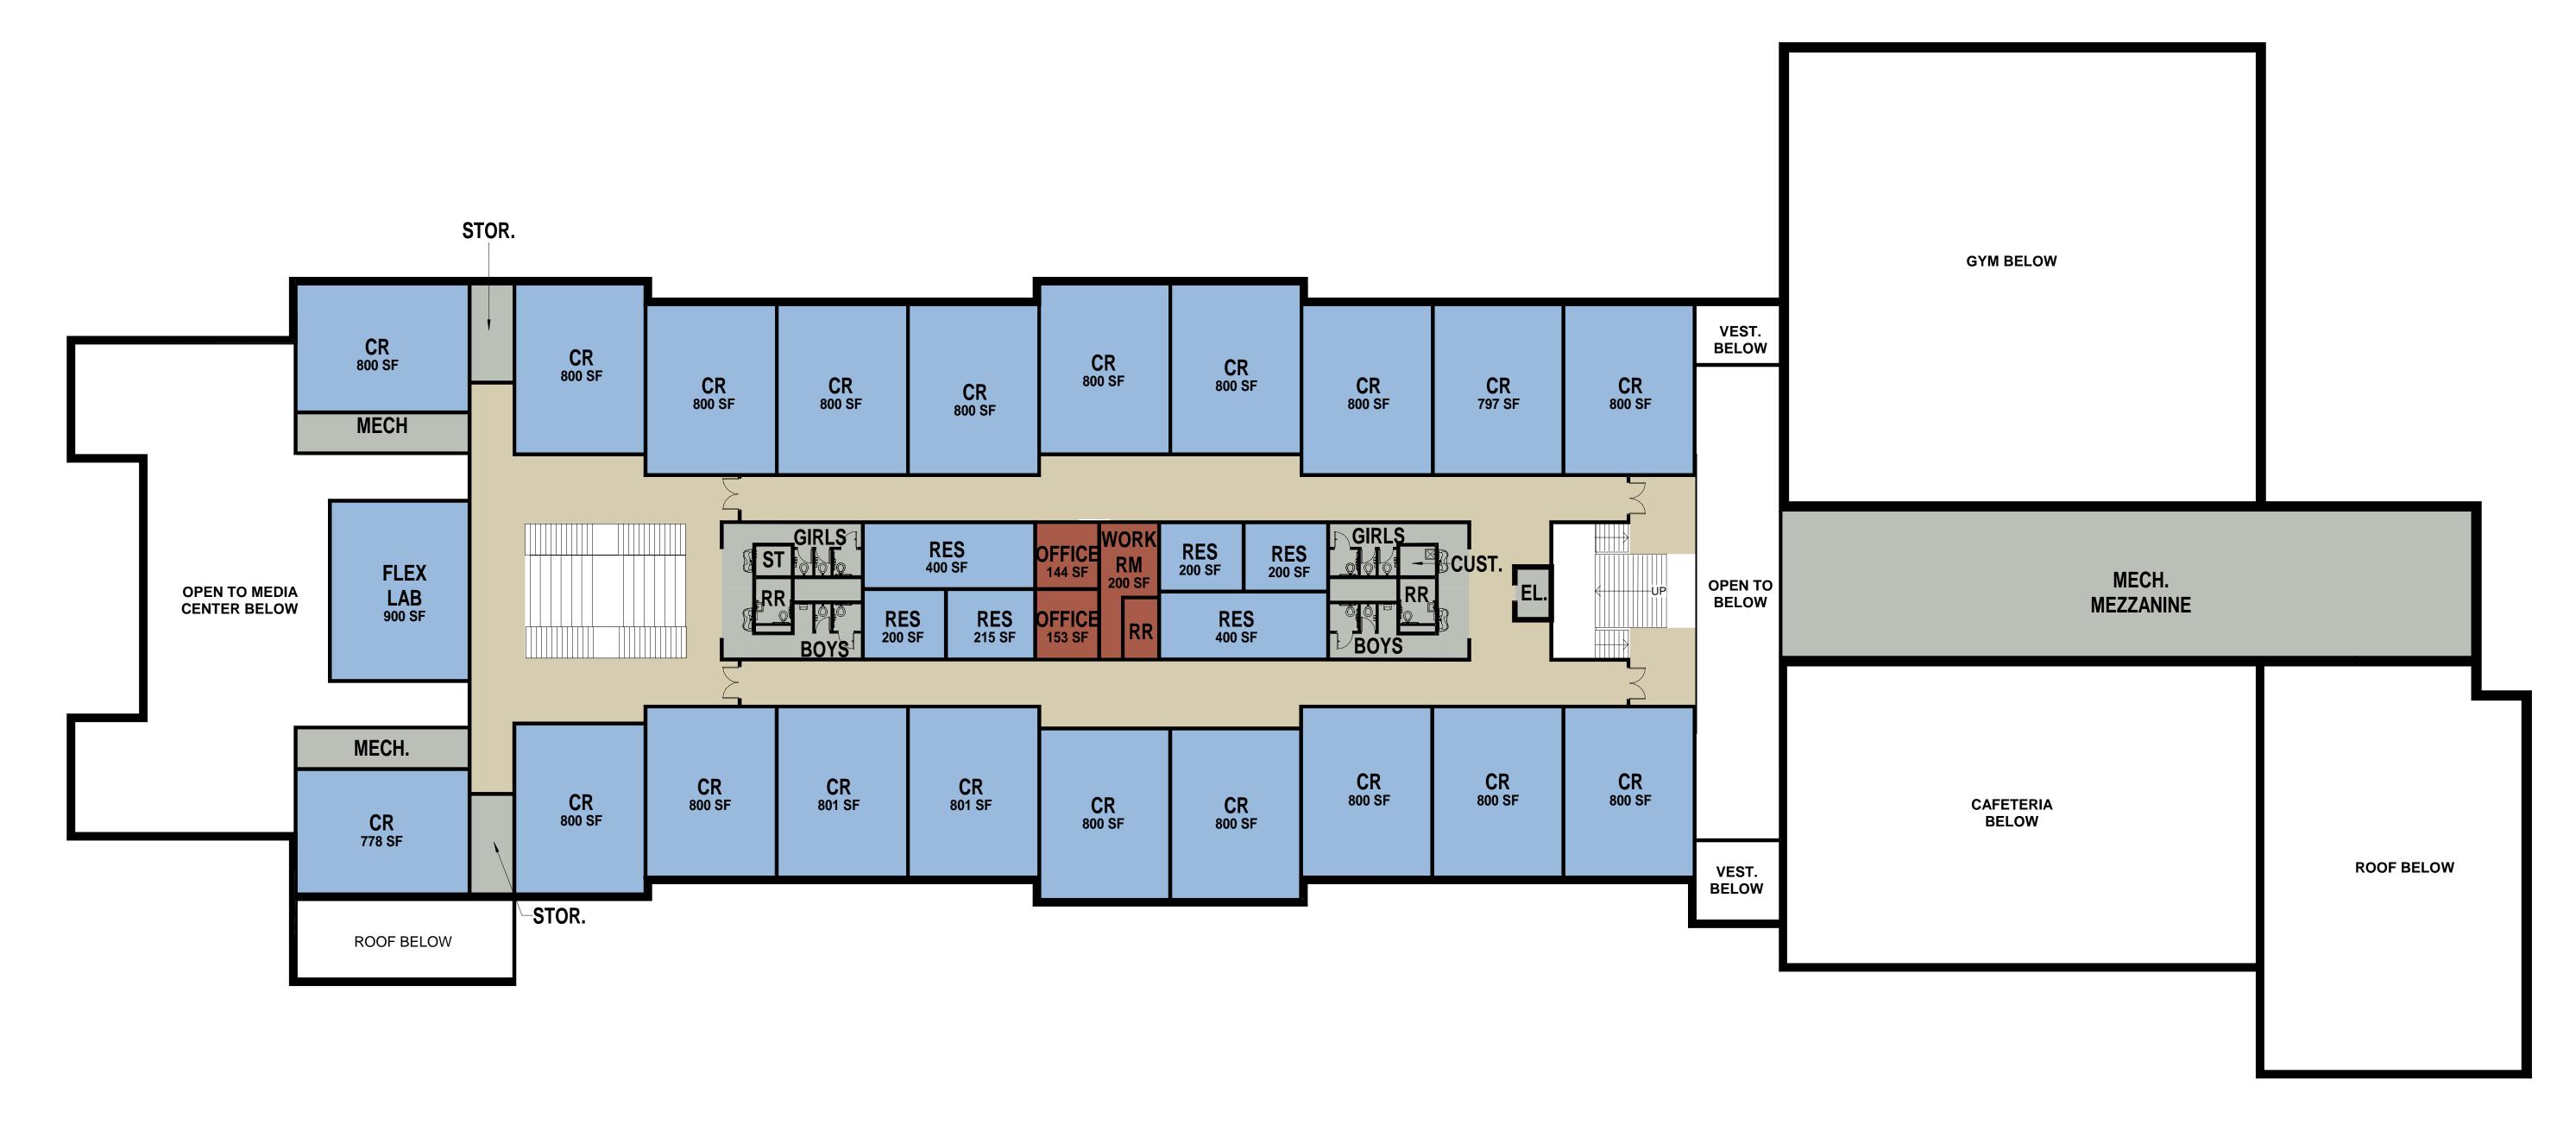

BUILDING AREAS

FIRST FLOOR : 60,780 SF

SECOND FLOOR: 29,365 SF

TOTAL : 90,145 SF

FIRST FLOOR : 60,780 SF
SECOND FLOOR : 29,365 SF
TOTAL : 90,145 SF