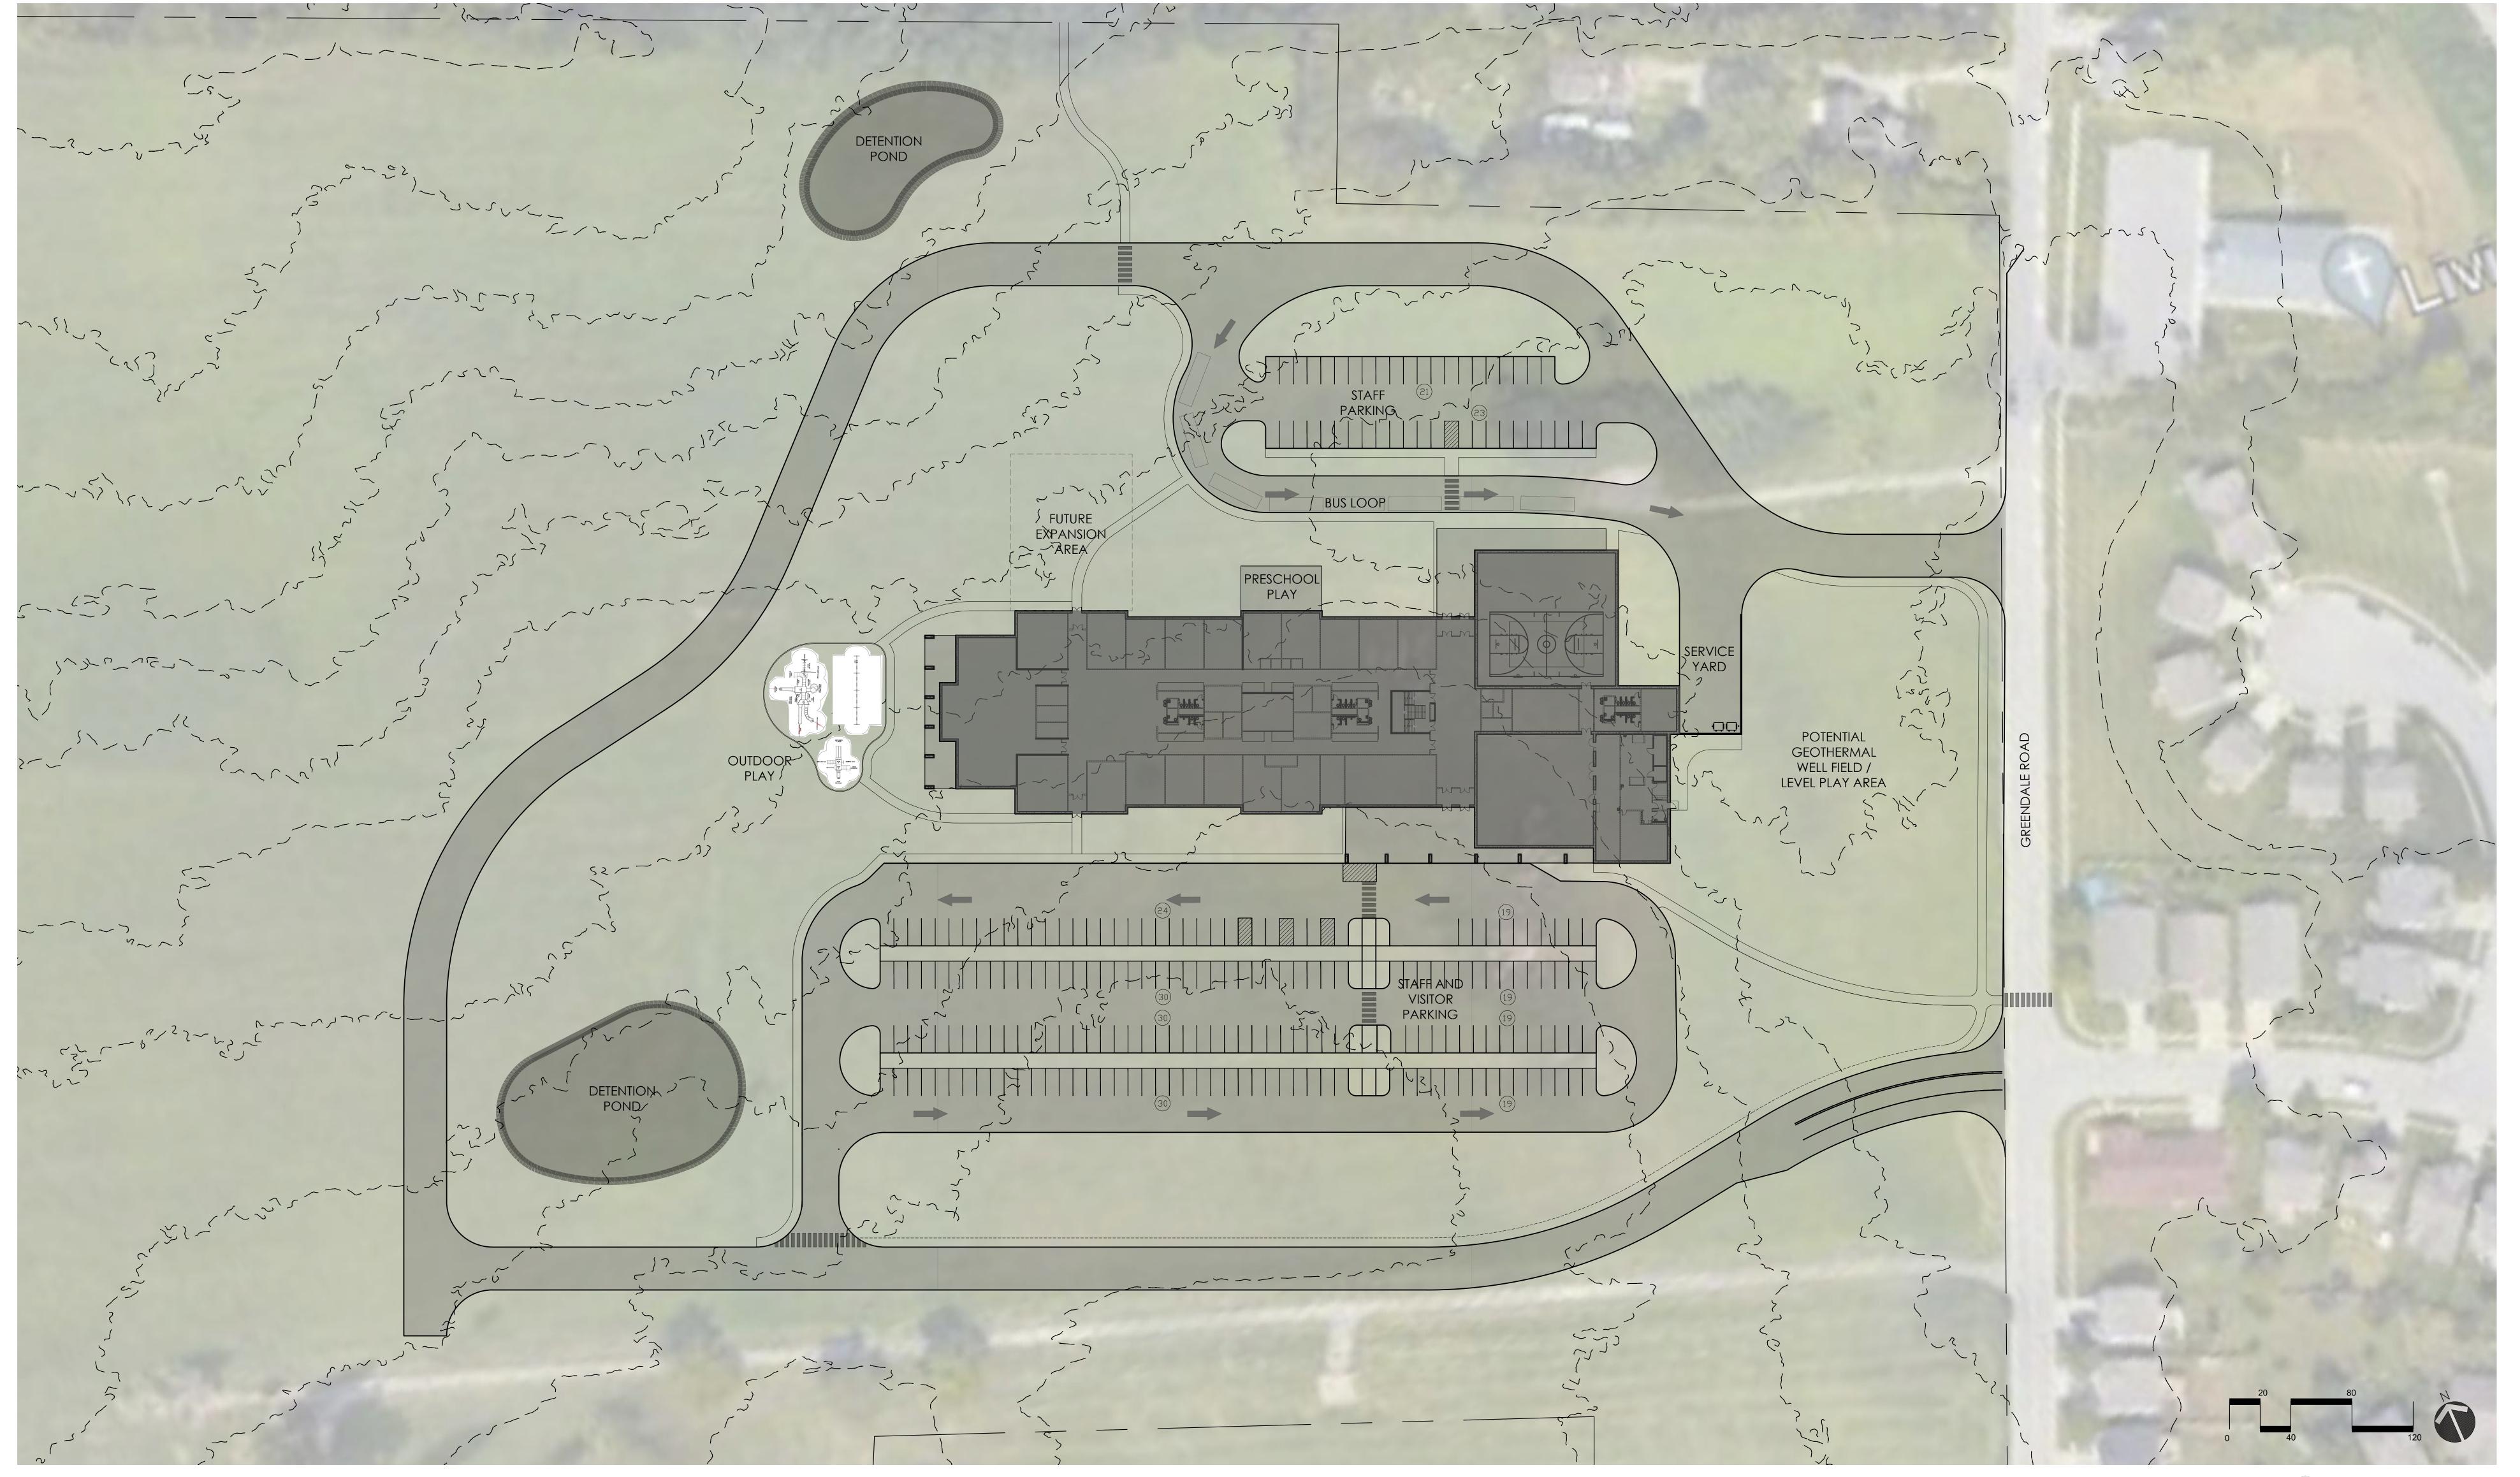

elementdesign landscape architecture+civil engineering+planning 366 south broadway lexington, ky 40508 p. 859.389.6533

NEW ELEMENTARY SCHOOL ON GREENDALE ROAD FAYETTE COUNTY PUBLIC SCHOOLS

LEXINGTON, KY