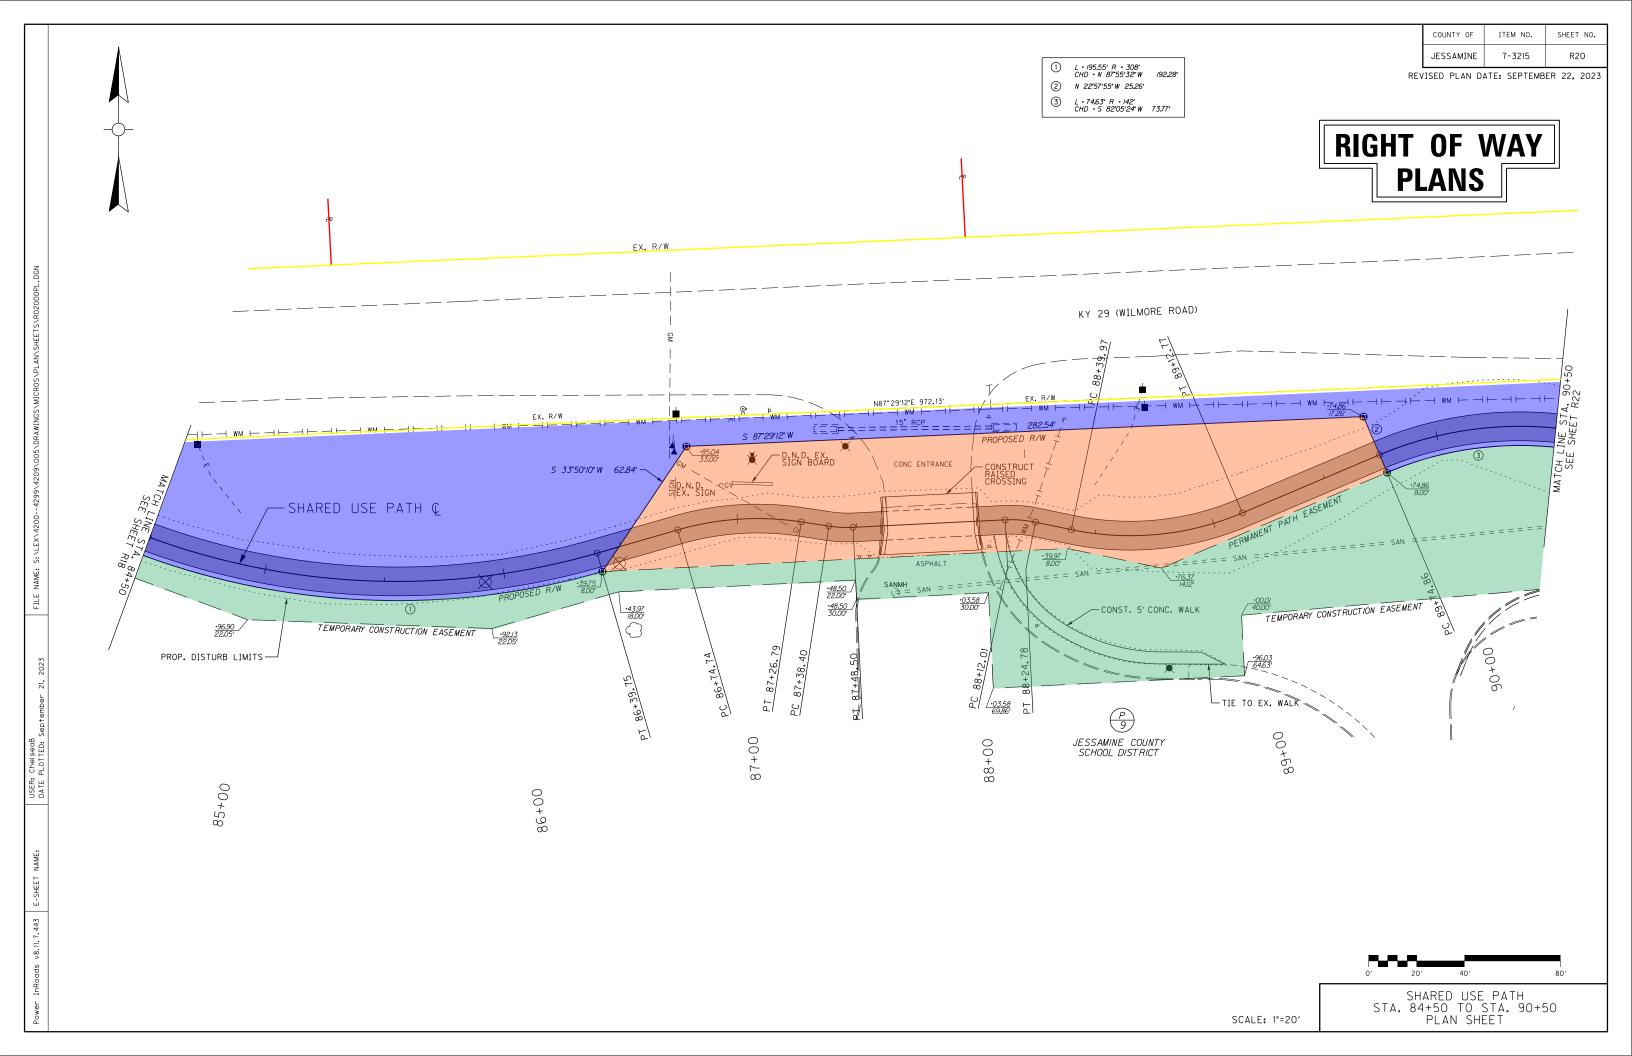

## Parcel 9 Tract B

All that tract or parcel of land being situated along the southerly right-ofway of KY 29, Wilmore Road in Nicholasville, Jessamine County, Kentucky and being more particularly described as follows:

Beginning at a point in the proposed Shared Use Path right-of-way, common corner to the above-described PROPOSED RIGHT-OF-WAY, said point being 8 feet right of Shared Use Path centerline Station 86+39.75; thence N 87°08'53" E – 194.08 feet to a point, 8.00 feet right of Shared Use Path centerline Station 88+39.97; thence S 78°12'28" E – 40.06 feet to a point, 14.12 feet right of Shared Use Path centerline Station 88+76.37; thence N 67°02'05" E – 102.16 feet to a point, 8.00 feet right of Shared Use Path centerline Station 89+74.86, said point being on the above-described PROPOSED RIGHT OF WAY; thence N 22°57'55" W – 25.26 feet to a point, 17.26 feet left of Shared Use Path centerline Station 89+74.86; thence S 87°29'12" W – 282.54 feet to a point, 33.00 feet left of Shared Use Path centerline Station 86+85.04; thence S 33°50'10" W – 62.84 feet to the point of beginning, containing 0.339 acres (14750.9 sq. ft.).

It is the specific intention of the Grantor herein to convey a permanent easement for the property described above and designated as Parcel No. 9- Tract C for the purpose of constructing and maintaining a shared use path.

## Parcel 9 Tract C

All that tract or parcel of land being situated along the southerly right-ofway of KY 29, Wilmore Road in Nicholasville, Jessamine County, Kentucky and being more particularly described as follows:

Beginning at a point in the westerly property line of Grantor, common corner to the above- described PROPOSED RIGHT-OF-WAY, said point being 8.00 feet right of Shared Use Path centerline Station 82+64.74; thence with the above-described PROPOSED RIGHT-OF-WAY, N 87°06'45" E - 27.67 feet to a point, 8.00 feet right of Shared Use Path centerline Station 82+92.41; thence along a curve to the right, having a radius of 192.00 feet for an arc distance of 77.58 feet and having a chord bearing S 81°18'44" E - 77.05 feet to a point, 8.00 feet right of Shared Use Path centerline Station 83+73.22; thence S 69°44'12" E - 76.06 feet

to a point, 8.00 feet right of Shared Use Path centerline Station 84+49.28; thence along a curve to the left, having a radius of 308.00 feet for an arc distance of 195.55 feet and having a chord bearing 87°55'32" E – 192.28 feet to a point, 8.00 feet right of Shared Use Path centerline Station 86+39.75; thence N 87°08'53" E – 194.08 feet to a point, 8.00 feet right of Shared Use Path centerline Station 88+39.97; thence S 78°12'28" E -40.06 feet to a point, 14.12 feet right of Shared Use Path centerline Station 88+76.37; thence N 67°02'05" E – 102.16 feet to a point, 8.00 feet right of Shared Use Path centerline Station 89+74.86; thence along a curve to the right, having a radius of 142.00 feet for an arc distance of 74.63 feet and having a chord bearing N 82°05'24" E - 73.77 feet to a point, 8.00 feet right of Shared Use Path centerline Station 90+53.69; thence S 82°51'17" E – 50.86 feet to a point, 8.00 feet right of Shared Use Path centerline Station 91+04.55; thence along a curve to the left, having a radius of 208.00 feet for an arc distance of 59.48 feet and having a chord bearing N 88°57'10" E - 59.28 feet to a point, 8.00 feet right of Shared Use Path centerline Station 91+61.74; thence N 80°45'38" E -66.37 feet to a point, 8.00 feet right of Shared Use Path centerline Station 92+28.11; thence along a curve to the right, having a radius of 112.00 feet for an arc distance of 36.70 feet and having a chord bearing S 89°51'05" E - 36.54 feet to a point, 8.00 feet right of Shared Use Path centerline Station 92+67.44; thence S 80°27'48" E – 24.17 feet to a point, 8.00 feet right of Shared Use Path centerline Station 92+91.61; thence along a curve to the left, having a radius of 68.00 feet for an arc distance of 42.49 feet and having a chord bearing N 81°38'11" E - 41.80 feet to a point, 8.00 feet right of Shared Use Path centerline Station 93+29.10; thence N 63°44'09" E - 19.87 feet to a point, 8.00 feet right of Shared Use Path centerline Station 93+48.97; thence along a curve to the right, having a radius of 52.00 feet for an arc distance of 22.03 feet and having a chord bearing N 75°52'16" E - 21.86 feet to a point, 8.00 feet right of Shared Use Path centerline Station 93+74.38; thence N 88°00'23" E – 122.08 feet to a point, 8.00 feet right of Shared Use Path centerline Station 94+96.46. said point being on the easterly property line of Grantor; thence with the easterly property line of Grantor, S 00°51'47" W - 11.83 feet to a point, 19.81 feet right of Shared Use Path centerline Station 94+95.87; thence leaving the easterly property line of Grantor and traversing through the lands of Grantor, S 88°00'23" W – 42.84 feet to a point, 19.81 feet right of Shared Use Path centerline Station 94+53.03; thence S 36°13'27" W -34.98 feet to a point, 47.29 feet right of Shared Use Path centerline Station 94+31.40; thence S 74°20'06" W – 53.48 feet to a point, 59.93 feet right of Shared Use Path centerline Station 93+79.43; thence S 85°03'51" W – 458.28 feet to a point, 40.00 feet right of Shared Use Path centerline Station 89+00.01; thence S 02°50'29" E – 25.29 feet to a point, 64.63 feet right of Shared Use Path centerline Station 88+96.03; thence S 87°09'31" W – 104.88 feet to a point, 69.86 feet right of Shared Use Path centerline Station 88+03.58; thence N 02°50'29" W – 39.86 feet to a point, 30.00 feet

right of Shared Use Path centerline Station 88+03.58; thence S 87°09'31" W - 55.08 feet to a point, 30.00 feet right of Shared Use Path centerline Station 87+48.50; thence N 02°50'29" W - 8.00 feet to a point, 22.00 feet right of Shared Use Path centerline Station 87+48.50; thence S 87°09'31" W - 98.86 feet to a point, 18.00 feet right of Shared Use Path centerline Station 86+43.97; thence S 73°53'09" W - 55.12 feet to a point, 22.05 feet right of Shared Use Path centerline Station 85+92.13; thence N 87°55'32" W - 101.81 feet to a point, 22.05 feet right of Shared Use Path centerline Station 84+96.90; thence N 69°44'12" W - 126.96 feet to a point, 18.00 feet right of Shared Use Path centerline Station 83+73.22; thence N 83°07'36" W - 104.21 feet to a point, 14.99 feet right of Shared Use Path centerline Station 82+61.26, said point being on the westerly property line of Grantor; thence with the westerly property line of Grantor, N 23°37'27" E - 7.81 feet to the point of beginning, containing 0.851 acres (37053.4 sq. ft.).