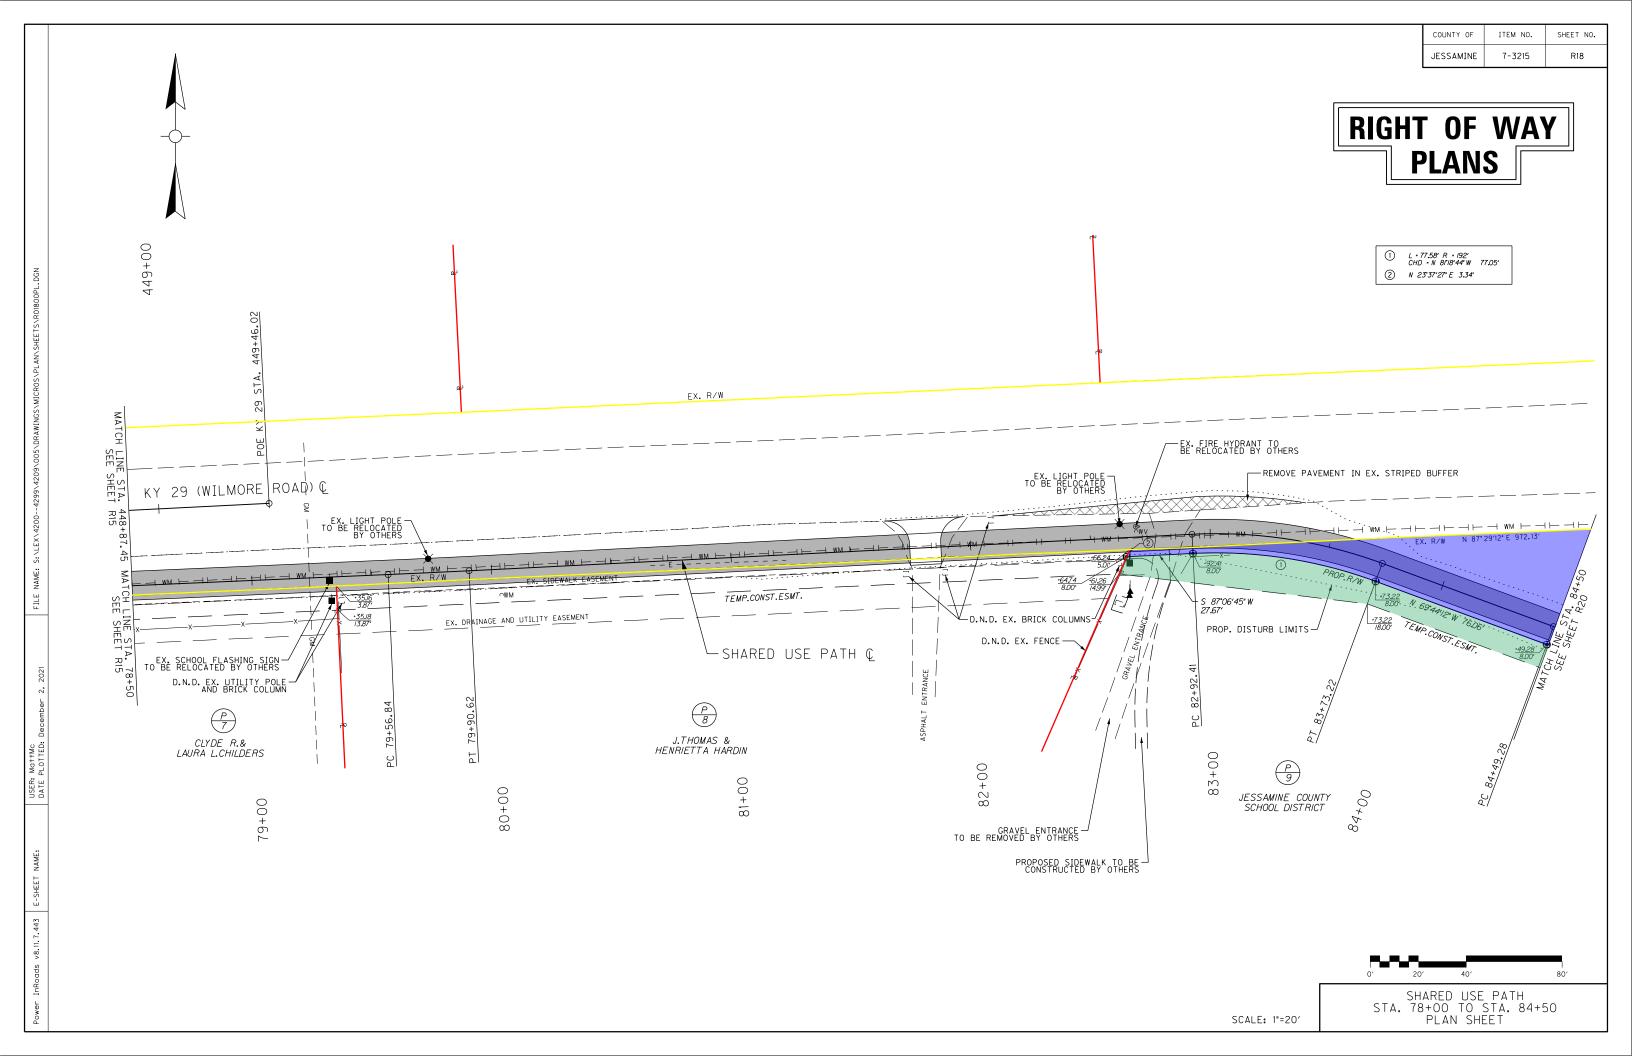

# Parcel 9 Tract A

All that tract or parcel of land being situated parallel and adjacent to the southerly right-of-way of KY 29, Wilmore Road in Nicholasville, Jessamine County, Kentucky and being more particularly described as follows:

Beginning at a point in the southerly right-of-way of KY 29, Wilmore Road, said point being 5.01 feet right of Shared Use Path centerline Station 82+66.24; thence with the southerly right-of-way of KY 29, Wilmore Road, N 87°29'12" E - 972.13 feet to a point, 23.38 feet left of Shared Use Path centerline Station 92+57.37; thence N 88°51'54" E - 63.24 feet to a point, 24.20 feet left of Shared Use Path centerline Station 93+35.29; thence N 88°51'40" E - 170.00 feet to a point, 8.60 feet left of Shared Use Path centerline Station 94+97.29, said point being on the easterly property line

of Grantor; thence with the easterly property line of Grantor, S 00°51'47" W – 16.62 feet to a point, 8.00 feet right of Shared Use Path centerline Station 94+96.46; thence leaving the easterly property line of Grantor and traversing through the lands of Grantor, S 88°00'23" W - 122.08 feet to a point, 8.00 feet right of Shared Use Path centerline Station 93+74.38; thence along a curve to the left, having a radius of 52.00 feet for an arc distance of 22.03 feet and having a chord bearing S 75°52'16" W – 21.86 feet to a point, 8.00 feet right of Shared Use Path centerline Station 93+48.97; thence S 63°44'09" W - 19.87 feet to a point, 8.00 feet right of Shared Use Path centerline Station 93+29.10; thence along a curve to the right, having a radius of 68.00 feet for an arc distance of 42.49 feet and having a chord bearing S 81°38'11" W - 41.80 feet to a point, 8.00 feet right of Shared Use Path centerline Station 92+91.61: thence N 80°27'48" W - 24.17 feet to a point, 8.00 feet right of Shared Use Path centerline Station 92+67.44; thence along a curve to the left, having a radius of 112.00 feet for an arc distance of 36.70 feet and having a chord bearing N 89°51'05" W - 36.54 feet to a point, 8.00 feet right of Shared Use Path centerline Station 92+28.11; thence S 80°45'38" W – 66.37 feet to a point, 8.00 feet right of Shared Use Path centerline Station 91+61.74; thence along a curve to the right, having a radius of 208.00 feet for an arc distance of 59.48 feet and having a chord bearing S 88°57'10" W – 59.28 feet to a point, 8.00 feet right of Shared Use Path centerline Station 91+04.55; thence N 82°51'17" W - 50.86 feet to a point, 8.00 feet right of Shared Use Path centerline Station 90+53.69; thence along a curve to the left, having a radius of 142.00 feet for an arc distance of 74.63 feet and having a chord bearing S 82°05'24" W - 73.77 feet to a point, 8.00 feet right of Shared Use Path centerline Station 89+74.86; thence N 22°57'55" W - 25.26 feet to a point, 17.26 feet left of Shared Use Path centerline Station 89+74.86; thence S 87°29'12" W - 282.54 feet to a point, 33.00 feet left of Shared Use Path centerline Station 86+85.04; thence S 33°50'10" W - 62.84 feet to a point, 8.00 feet right of Shared Use Path centerline Station 86+39.75; thence along a curve to the right, having a radius of 308.00 feet for an arc distance of 195.55 feet and having a chord bearing N 87°55'32" W – 192.28 feet to a point, 8.00 feet right of Shared Use Path centerline Station 84+49.28; thence N 69°44'12" W – 76.06 feet to a point, 8.00 feet right of Shared Use Path centerline Station 83+73.22; thence along a curve to the left, having a radius of 192.00 feet for an arc distance of 77.58 feet and having a chord bearing N 81°18'44" W - 77.05 feet to a point, 8.00 feet right of Shared Use Path centerline Station 82+92.41; thence S 87°06'45" W - 27.67 feet to a point, 8.00 feet right of Shared Use Path centerline Station 82+67.74, said point being on the westerly property line of Grantor; thence with the westerly property line of Grantor, N 23°37'27" E - 3.34 feet to the point of beginning, containing 0.812 acres (35405.5 sq. ft.).

It is the specific intention of the Grantor herein to convey the property described above in fee simple.