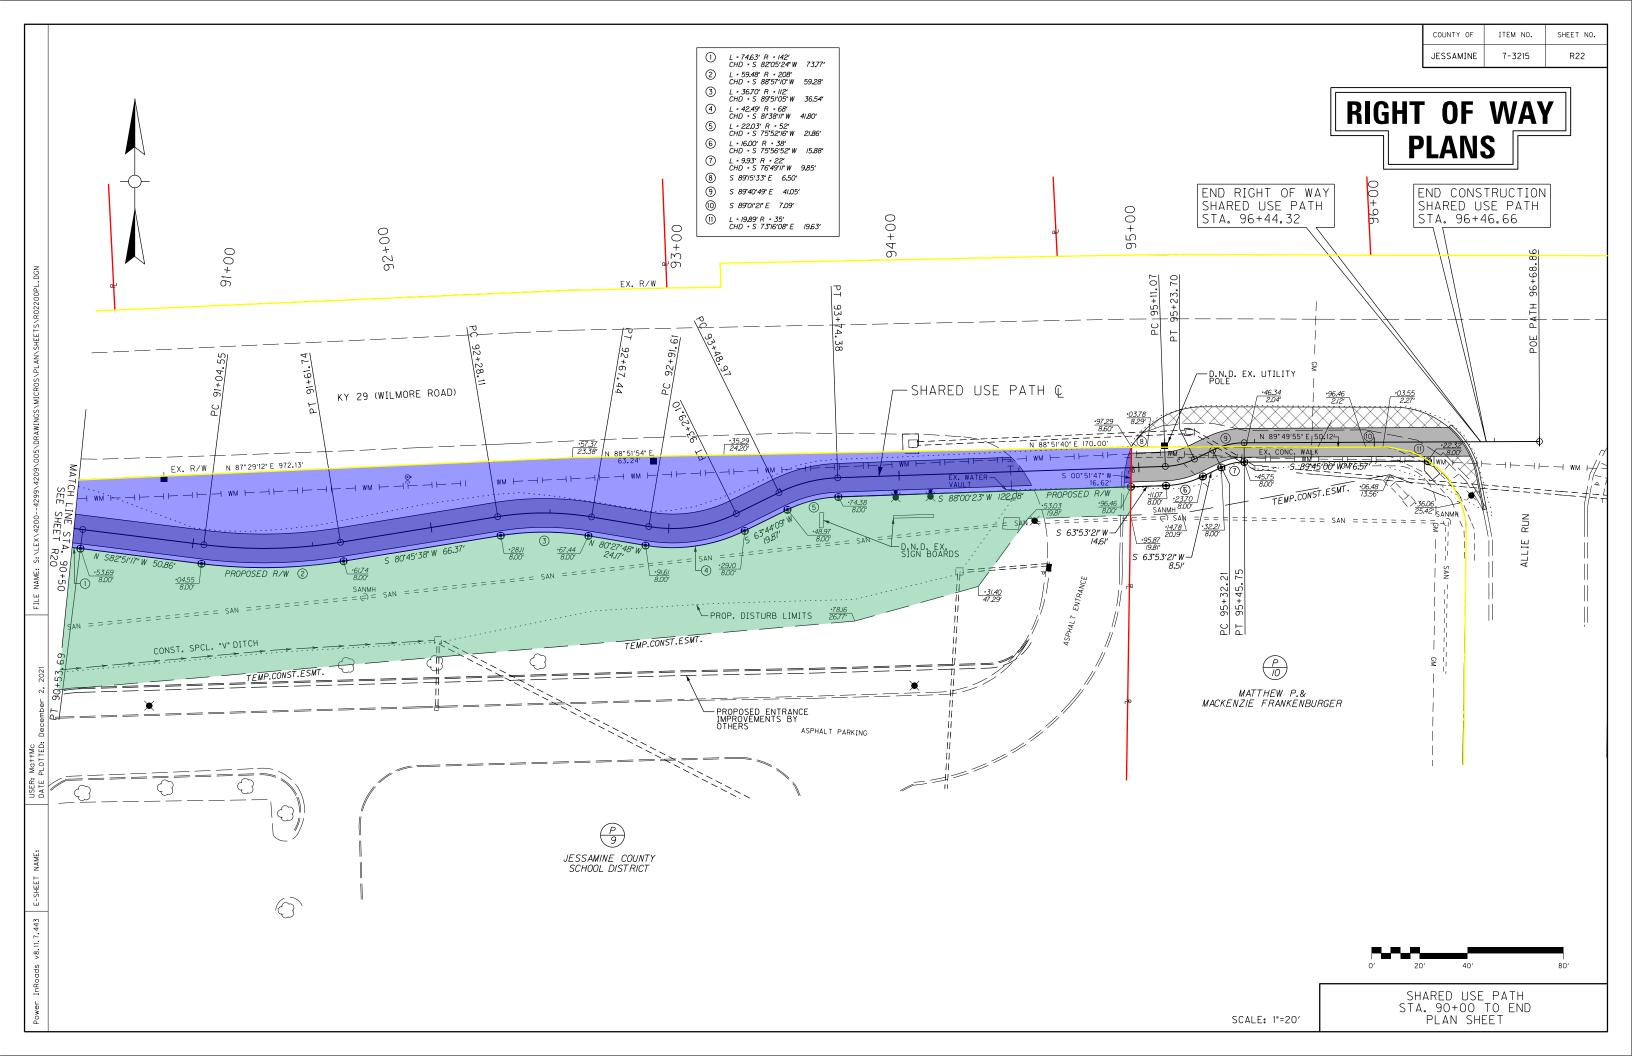

Beginning at a point in the southerly right-of-way of KY 29, Wilmore Road, said point being 5.01 feet right of Shared Use Path centerline Station 82+66.24; thence with the southerly right-of-way of KY 29, Wilmore Road, N 87°29'12" E - 972.13 feet to a point, 23.38 feet left of Shared Use Path centerline Station 92+57.37; thence N 88°51'54" E - 63.24 feet to a point, 24.20 feet left of Shared Use Path centerline Station 93+35.29; thence N 88°51'40" E - 170.00 feet to a point, 8.60 feet left of Shared Use Path centerline Station 94+97.29, said point being on the easterly property line

of Grantor; thence with the easterly property line of Grantor, S 00°51'47" W – 16.62 feet to a point, 8.00 feet right of Shared Use Path centerline Station 94+96.46; thence leaving the easterly property line of Grantor and traversing through the lands of Grantor, S 88°00'23" W - 122.08 feet to a point, 8.00 feet right of Shared Use Path centerline Station 93+74.38; thence along a curve to the left, having a radius of 52.00 feet for an arc distance of 22.03 feet and having a chord bearing S 75°52'16" W – 21.86 feet to a point, 8.00 feet right of Shared Use Path centerline Station 93+48.97; thence S 63°44'09" W - 19.87 feet to a point, 8.00 feet right of Shared Use Path centerline Station 93+29.10; thence along a curve to the right, having a radius of 68.00 feet for an arc distance of 42.49 feet and having a chord bearing S 81°38'11" W - 41.80 feet to a point, 8.00 feet right of Shared Use Path centerline Station 92+91.61: thence N 80°27'48" W - 24.17 feet to a point, 8.00 feet right of Shared Use Path centerline Station 92+67.44; thence along a curve to the left, having a radius of 112.00 feet for an arc distance of 36.70 feet and having a chord bearing N 89°51'05" W - 36.54 feet to a point, 8.00 feet right of Shared Use Path centerline Station 92+28.11; thence S 80°45'38" W – 66.37 feet to a point, 8.00 feet right of Shared Use Path centerline Station 91+61.74; thence along a curve to the right, having a radius of 208.00 feet for an arc distance of 59.48 feet and having a chord bearing S 88°57'10" W – 59.28 feet to a point, 8.00 feet right of Shared Use Path centerline Station 91+04.55; thence N 82°51'17" W - 50.86 feet to a point, 8.00 feet right of Shared Use Path centerline Station 90+53.69; thence along a curve to the left, having a radius of 142.00 feet for an arc distance of 74.63 feet and having a chord bearing S 82°05'24" W - 73.77 feet to a point, 8.00 feet right of Shared Use Path centerline Station 89+74.86; thence N 22°57'55" W - 25.26 feet to a point, 17.26 feet left of Shared Use Path centerline Station 89+74.86; thence S 87°29'12" W - 282.54 feet to a point, 33.00 feet left of Shared Use Path centerline Station 86+85.04; thence S 33°50'10" W - 62.84 feet to a point, 8.00 feet right of Shared Use Path centerline Station 86+39.75; thence along a curve to the right, having a radius of 308.00 feet for an arc distance of 195.55 feet and having a chord bearing N 87°55'32" W – 192.28 feet to a point, 8.00 feet right of Shared Use Path centerline Station 84+49.28; thence N 69°44'12" W – 76.06 feet to a point, 8.00 feet right of Shared Use Path centerline Station 83+73.22; thence along a curve to the left, having a radius of 192.00 feet for an arc distance of 77.58 feet and having a chord bearing N 81°18'44" W - 77.05 feet to a point, 8.00 feet right of Shared Use Path centerline Station 82+92.41; thence S 87°06'45" W - 27.67 feet to a point, 8.00 feet right of Shared Use Path centerline Station 82+67.74, said point being on the westerly property line of Grantor; thence with the westerly property line of Grantor, N 23°37'27" E - 3.34 feet to the point of beginning, containing 0.812 acres (35405.5 sq. ft.).

to a point, 8.00 feet right of Shared Use Path centerline Station 84+49.28; thence along a curve to the left, having a radius of 308.00 feet for an arc distance of 195.55 feet and having a chord bearing 87°55'32" E – 192.28 feet to a point, 8.00 feet right of Shared Use Path centerline Station 86+39.75; thence N 87°08'53" E – 194.08 feet to a point, 8.00 feet right of Shared Use Path centerline Station 88+39.97; thence S 78°12'28" E -40.06 feet to a point, 14.12 feet right of Shared Use Path centerline Station 88+76.37; thence N 67°02'05" E – 102.16 feet to a point, 8.00 feet right of Shared Use Path centerline Station 89+74.86; thence along a curve to the right, having a radius of 142.00 feet for an arc distance of 74.63 feet and having a chord bearing N 82°05'24" E - 73.77 feet to a point, 8.00 feet right of Shared Use Path centerline Station 90+53.69; thence S 82°51'17" E – 50.86 feet to a point, 8.00 feet right of Shared Use Path centerline Station 91+04.55; thence along a curve to the left, having a radius of 208.00 feet for an arc distance of 59.48 feet and having a chord bearing N 88°57'10" E - 59.28 feet to a point, 8.00 feet right of Shared Use Path centerline Station 91+61.74; thence N 80°45'38" E -66.37 feet to a point, 8.00 feet right of Shared Use Path centerline Station 92+28.11; thence along a curve to the right, having a radius of 112.00 feet for an arc distance of 36.70 feet and having a chord bearing S 89°51'05" E - 36.54 feet to a point, 8.00 feet right of Shared Use Path centerline Station 92+67.44; thence S 80°27'48" E – 24.17 feet to a point, 8.00 feet right of Shared Use Path centerline Station 92+91.61; thence along a curve to the left, having a radius of 68.00 feet for an arc distance of 42.49 feet and having a chord bearing N 81°38'11" E - 41.80 feet to a point, 8.00 feet right of Shared Use Path centerline Station 93+29.10; thence N 63°44'09" E - 19.87 feet to a point, 8.00 feet right of Shared Use Path centerline Station 93+48.97; thence along a curve to the right, having a radius of 52.00 feet for an arc distance of 22.03 feet and having a chord bearing N 75°52'16" E - 21.86 feet to a point, 8.00 feet right of Shared Use Path centerline Station 93+74.38; thence N 88°00'23" E – 122.08 feet to a point, 8.00 feet right of Shared Use Path centerline Station 94+96.46. said point being on the easterly property line of Grantor; thence with the easterly property line of Grantor, S 00°51'47" W - 11.83 feet to a point, 19.81 feet right of Shared Use Path centerline Station 94+95.87; thence leaving the easterly property line of Grantor and traversing through the lands of Grantor, S 88°00'23" W – 42.84 feet to a point, 19.81 feet right of Shared Use Path centerline Station 94+53.03; thence S 36°13'27" W -34.98 feet to a point, 47.29 feet right of Shared Use Path centerline Station 94+31.40; thence S 74°20'06" W – 53.48 feet to a point, 59.93 feet right of Shared Use Path centerline Station 93+79.43; thence S 85°03'51" W – 458.28 feet to a point, 40.00 feet right of Shared Use Path centerline Station 89+00.01; thence S 02°50'29" E – 25.29 feet to a point, 64.63 feet right of Shared Use Path centerline Station 88+96.03; thence S 87°09'31" W – 104.88 feet to a point, 69.86 feet right of Shared Use Path centerline Station 88+03.58; thence N 02°50'29" W – 39.86 feet to a point, 30.00 feet

right of Shared Use Path centerline Station 88+03.58; thence S 87°09'31" W - 55.08 feet to a point, 30.00 feet right of Shared Use Path centerline Station 87+48.50; thence N 02°50'29" W - 8.00 feet to a point, 22.00 feet right of Shared Use Path centerline Station 87+48.50; thence S 87°09'31" W - 98.86 feet to a point, 18.00 feet right of Shared Use Path centerline Station 86+43.97; thence S 73°53'09" W - 55.12 feet to a point, 22.05 feet right of Shared Use Path centerline Station 85+92.13; thence N 87°55'32" W - 101.81 feet to a point, 22.05 feet right of Shared Use Path centerline Station 84+96.90; thence N 69°44'12" W - 126.96 feet to a point, 18.00 feet right of Shared Use Path centerline Station 83+73.22; thence N 83°07'36" W - 104.21 feet to a point, 14.99 feet right of Shared Use Path centerline Station 82+61.26, said point being on the westerly property line of Grantor; thence with the westerly property line of Grantor, N 23°37'27" E - 7.81 feet to the point of beginning, containing 0.851 acres (37053.4 sq. ft.).