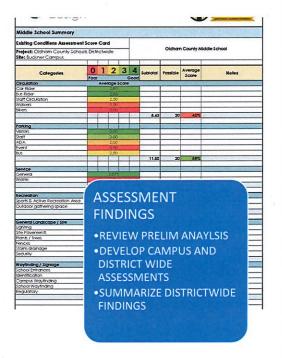

# SCORE CARDS

The Assessment Score Card presents the team's findings regarding specific site conditions, functionality, and materials. The scores are based on the professional teams evaluation of existing conditions in the field,

Each of main categories has individually assessed sub-items. which are then summarized for an overall score. Color coded analysis helps easily depict strengths and areas for improvements.

All scores were entered into a summary spreadsheet for comparison across school levels (i.e., elementary, middle, and high) and for comparison of the larger compuses with multiples

#### SITE VISITS + ASSESSMENT SCORE CARDS

DRAFT

Assessment Score Cards provided a consistent method of data collection, During each site visit, initial findings and comments were recorded by hand and later input into the digital Score Card for summary and analysis.

The Score Card summarized all data and provided a snapshot of the site conditions on each campus. Basic comparison of scores across schools and computes helped the team identify areas of improvement.