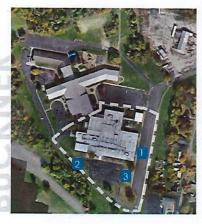

On-Site Assessments of all Campuses: Completed on-site assessments. to review existing site conditions and collect assessment data. Collected a photographic record of each site visit.

The assessment measured each school's success in the general areas of:

Logged & Analyzed Data: input on-site scores and comments into the Assessment Score Card and summarized findings by category, school, and campus. Summary findings identified general areas of strength and areas for improvement across all campuses.