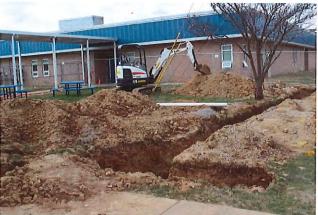

# 2. OCHS Foundation Repairs & Roof Project Ph. 3 (Remaining Bldg. 1 – Roof Replacement Gym and Auditorium

Installation of exterior lighting and cameras continues.