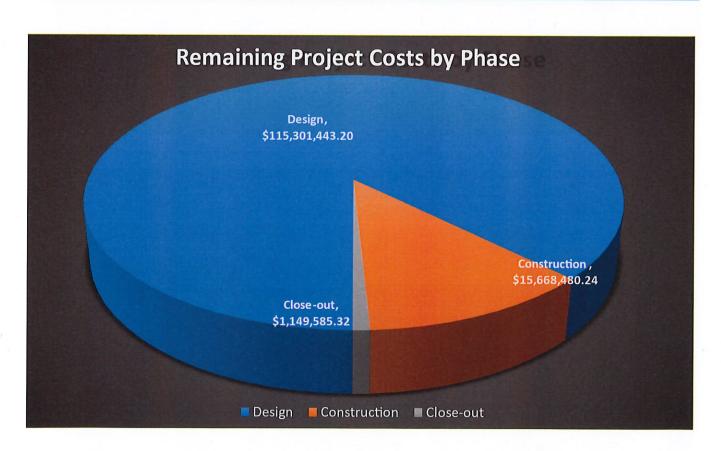

# 25. Auditorium Lighting & Sound Improvements @ NOHS & OCHS

- Kickoff meeting February 16, 2024
- Pre-design, existing conditions and field verification underway.

| Project                                                    | Total BG-1 Amount | Paid to Date   | Remaining Due                                                                                                                                                                                                                                                                                                                                                                                                                                                                                                                                                                                                                                                                                                                                                                                                                                                                                                                                                                                                                                                                                                                                                                                                                                                                                                                                                                                                                                                                                                                                                                                                                                                                                                                                                                                                                                                                                                                                                                                                                                                                                                                 | % Paid Phase     |
|------------------------------------------------------------|-------------------|----------------|-------------------------------------------------------------------------------------------------------------------------------------------------------------------------------------------------------------------------------------------------------------------------------------------------------------------------------------------------------------------------------------------------------------------------------------------------------------------------------------------------------------------------------------------------------------------------------------------------------------------------------------------------------------------------------------------------------------------------------------------------------------------------------------------------------------------------------------------------------------------------------------------------------------------------------------------------------------------------------------------------------------------------------------------------------------------------------------------------------------------------------------------------------------------------------------------------------------------------------------------------------------------------------------------------------------------------------------------------------------------------------------------------------------------------------------------------------------------------------------------------------------------------------------------------------------------------------------------------------------------------------------------------------------------------------------------------------------------------------------------------------------------------------------------------------------------------------------------------------------------------------------------------------------------------------------------------------------------------------------------------------------------------------------------------------------------------------------------------------------------------------|------------------|
| OCHS Roof Rep & Foundation Repairs Phase 1 & 2             | \$3,213,927.00    | \$3,480,642.20 | THE RESERVE AND ADDRESS OF THE PARTY OF THE | 108.3% Close-out |
| OCHS Roof Rep & Foundation Repairs Phase 3                 | \$1,853,216.80    | \$1,095,300.00 | \$757,916.80                                                                                                                                                                                                                                                                                                                                                                                                                                                                                                                                                                                                                                                                                                                                                                                                                                                                                                                                                                                                                                                                                                                                                                                                                                                                                                                                                                                                                                                                                                                                                                                                                                                                                                                                                                                                                                                                                                                                                                                                                                                                                                                  | 59% Construction |
| EOMS Add. & Roof Rep.                                      | \$5,105,600.00    | \$5,196,338.86 | -\$90,738.86                                                                                                                                                                                                                                                                                                                                                                                                                                                                                                                                                                                                                                                                                                                                                                                                                                                                                                                                                                                                                                                                                                                                                                                                                                                                                                                                                                                                                                                                                                                                                                                                                                                                                                                                                                                                                                                                                                                                                                                                                                                                                                                  | 102% Close-out   |
| OC Preschool Expansion                                     | \$11,818,620.00   | \$98,223.48    | \$11,720,396.52                                                                                                                                                                                                                                                                                                                                                                                                                                                                                                                                                                                                                                                                                                                                                                                                                                                                                                                                                                                                                                                                                                                                                                                                                                                                                                                                                                                                                                                                                                                                                                                                                                                                                                                                                                                                                                                                                                                                                                                                                                                                                                               | 1% Design        |
| SOHS Fire Alarm Systems Replacement Ph 3                   | \$150,179.24      | \$131,931.34   | \$18,247.90                                                                                                                                                                                                                                                                                                                                                                                                                                                                                                                                                                                                                                                                                                                                                                                                                                                                                                                                                                                                                                                                                                                                                                                                                                                                                                                                                                                                                                                                                                                                                                                                                                                                                                                                                                                                                                                                                                                                                                                                                                                                                                                   | 88% Close-out    |
| OCHS Partial HVAC Uprades                                  | \$1,086,500.00    | \$984,317.89   | \$102,182.11                                                                                                                                                                                                                                                                                                                                                                                                                                                                                                                                                                                                                                                                                                                                                                                                                                                                                                                                                                                                                                                                                                                                                                                                                                                                                                                                                                                                                                                                                                                                                                                                                                                                                                                                                                                                                                                                                                                                                                                                                                                                                                                  | 91% Close-out    |
| Annex Safety & Security                                    | \$242,187.20      | \$193,503.00   | \$48,684.20                                                                                                                                                                                                                                                                                                                                                                                                                                                                                                                                                                                                                                                                                                                                                                                                                                                                                                                                                                                                                                                                                                                                                                                                                                                                                                                                                                                                                                                                                                                                                                                                                                                                                                                                                                                                                                                                                                                                                                                                                                                                                                                   | 80% Close-out    |
| Former Liberty Demolition                                  | \$929,883.75      | \$78,430.94    | \$851,452.81                                                                                                                                                                                                                                                                                                                                                                                                                                                                                                                                                                                                                                                                                                                                                                                                                                                                                                                                                                                                                                                                                                                                                                                                                                                                                                                                                                                                                                                                                                                                                                                                                                                                                                                                                                                                                                                                                                                                                                                                                                                                                                                  | 8% Design        |
| Site Access/Various Elementary Schools                     | \$1,618,604.00    | \$1,198,376.17 | \$420,227.83                                                                                                                                                                                                                                                                                                                                                                                                                                                                                                                                                                                                                                                                                                                                                                                                                                                                                                                                                                                                                                                                                                                                                                                                                                                                                                                                                                                                                                                                                                                                                                                                                                                                                                                                                                                                                                                                                                                                                                                                                                                                                                                  | 74% Close-out    |
| Athletic Stadium Improvements BP A & C                     | \$3,647,866.49    | \$2,836,274.41 | \$811,592.08                                                                                                                                                                                                                                                                                                                                                                                                                                                                                                                                                                                                                                                                                                                                                                                                                                                                                                                                                                                                                                                                                                                                                                                                                                                                                                                                                                                                                                                                                                                                                                                                                                                                                                                                                                                                                                                                                                                                                                                                                                                                                                                  | 78% Close-out    |
| Athletic Stadium Improvements BP B & D                     | \$10,108,618.13   | \$4,853,159.72 | \$5,255,458.41                                                                                                                                                                                                                                                                                                                                                                                                                                                                                                                                                                                                                                                                                                                                                                                                                                                                                                                                                                                                                                                                                                                                                                                                                                                                                                                                                                                                                                                                                                                                                                                                                                                                                                                                                                                                                                                                                                                                                                                                                                                                                                                | 48% Construction |
| Safety & Security Various High Schools                     | \$99,860.15       | \$148,112.89   | -\$48,252.74                                                                                                                                                                                                                                                                                                                                                                                                                                                                                                                                                                                                                                                                                                                                                                                                                                                                                                                                                                                                                                                                                                                                                                                                                                                                                                                                                                                                                                                                                                                                                                                                                                                                                                                                                                                                                                                                                                                                                                                                                                                                                                                  | 148% Close-out   |
| Flooring Replacement @ Various Schools                     | \$136,250.00      | \$176,795.00   | -\$40,545.00                                                                                                                                                                                                                                                                                                                                                                                                                                                                                                                                                                                                                                                                                                                                                                                                                                                                                                                                                                                                                                                                                                                                                                                                                                                                                                                                                                                                                                                                                                                                                                                                                                                                                                                                                                                                                                                                                                                                                                                                                                                                                                                  | 130% Close-out   |
| OCHS/NOHS Soccer Field Improvements                        | \$7,169,224.00    | \$312,154.68   | \$6,857,069.32                                                                                                                                                                                                                                                                                                                                                                                                                                                                                                                                                                                                                                                                                                                                                                                                                                                                                                                                                                                                                                                                                                                                                                                                                                                                                                                                                                                                                                                                                                                                                                                                                                                                                                                                                                                                                                                                                                                                                                                                                                                                                                                | 4% Construction  |
| Buckner Mechanical Upgrades                                | \$413,480.33      | \$333,207.70   | \$80,272.63                                                                                                                                                                                                                                                                                                                                                                                                                                                                                                                                                                                                                                                                                                                                                                                                                                                                                                                                                                                                                                                                                                                                                                                                                                                                                                                                                                                                                                                                                                                                                                                                                                                                                                                                                                                                                                                                                                                                                                                                                                                                                                                   | 81% Construction |
| Central Office Interior Ren. & Site Imp.                   | \$3,560,968.30    | \$168,239.43   | \$3,392,728.87                                                                                                                                                                                                                                                                                                                                                                                                                                                                                                                                                                                                                                                                                                                                                                                                                                                                                                                                                                                                                                                                                                                                                                                                                                                                                                                                                                                                                                                                                                                                                                                                                                                                                                                                                                                                                                                                                                                                                                                                                                                                                                                | 5% Design        |
| NOHS Metalwork (Soffit Repairs)                            | \$478,285.42      | \$357,808.18   | \$120,477.24                                                                                                                                                                                                                                                                                                                                                                                                                                                                                                                                                                                                                                                                                                                                                                                                                                                                                                                                                                                                                                                                                                                                                                                                                                                                                                                                                                                                                                                                                                                                                                                                                                                                                                                                                                                                                                                                                                                                                                                                                                                                                                                  | 75% Construction |
| OCMS/SOMS Career Tech Reno/Add (BP 1- & 2)                 | \$2,649,746.00    | \$217,594.89   | \$2,595,695.20                                                                                                                                                                                                                                                                                                                                                                                                                                                                                                                                                                                                                                                                                                                                                                                                                                                                                                                                                                                                                                                                                                                                                                                                                                                                                                                                                                                                                                                                                                                                                                                                                                                                                                                                                                                                                                                                                                                                                                                                                                                                                                                | 8% Construction  |
| SOHS Shop Renovation                                       | \$1,302,195.10    | \$1,137,060.37 | \$165,134.73                                                                                                                                                                                                                                                                                                                                                                                                                                                                                                                                                                                                                                                                                                                                                                                                                                                                                                                                                                                                                                                                                                                                                                                                                                                                                                                                                                                                                                                                                                                                                                                                                                                                                                                                                                                                                                                                                                                                                                                                                                                                                                                  | 87% Construction |
| District Wide Landscaping & Site Imp.                      | \$19,513,812.50   | \$24,596.89    | \$19,489,215.61                                                                                                                                                                                                                                                                                                                                                                                                                                                                                                                                                                                                                                                                                                                                                                                                                                                                                                                                                                                                                                                                                                                                                                                                                                                                                                                                                                                                                                                                                                                                                                                                                                                                                                                                                                                                                                                                                                                                                                                                                                                                                                               | 0% Design        |
| Multi-functional Health & Saftey Sensors in Middle Schools | \$100,800.00      | \$0.00         | \$100,800.00                                                                                                                                                                                                                                                                                                                                                                                                                                                                                                                                                                                                                                                                                                                                                                                                                                                                                                                                                                                                                                                                                                                                                                                                                                                                                                                                                                                                                                                                                                                                                                                                                                                                                                                                                                                                                                                                                                                                                                                                                                                                                                                  | 0% Close-out     |
| BAHS & OCHS Improvements                                   | \$19,519,250.00   | \$15,560.00    | \$19,503,690.00                                                                                                                                                                                                                                                                                                                                                                                                                                                                                                                                                                                                                                                                                                                                                                                                                                                                                                                                                                                                                                                                                                                                                                                                                                                                                                                                                                                                                                                                                                                                                                                                                                                                                                                                                                                                                                                                                                                                                                                                                                                                                                               | 0% Design        |
| Auditoirum Lighting Upgrades (OCHS)                        | \$103,603.00      | \$9,500.00     | \$94,103.00                                                                                                                                                                                                                                                                                                                                                                                                                                                                                                                                                                                                                                                                                                                                                                                                                                                                                                                                                                                                                                                                                                                                                                                                                                                                                                                                                                                                                                                                                                                                                                                                                                                                                                                                                                                                                                                                                                                                                                                                                                                                                                                   | 9% Close-out     |
| SOHS Renovation and Addition, Field 3                      | \$54,308,002.68   | \$18,825.41    | \$54,289,177.27                                                                                                                                                                                                                                                                                                                                                                                                                                                                                                                                                                                                                                                                                                                                                                                                                                                                                                                                                                                                                                                                                                                                                                                                                                                                                                                                                                                                                                                                                                                                                                                                                                                                                                                                                                                                                                                                                                                                                                                                                                                                                                               | 0% Design        |
| Kenwood ES Roof Replacement                                | \$2,354,707.50    | \$48,014.05    | \$2,306,693.45                                                                                                                                                                                                                                                                                                                                                                                                                                                                                                                                                                                                                                                                                                                                                                                                                                                                                                                                                                                                                                                                                                                                                                                                                                                                                                                                                                                                                                                                                                                                                                                                                                                                                                                                                                                                                                                                                                                                                                                                                                                                                                                | 2% Design        |
| Site/Access Improvements Various ES PH 2                   | \$497,900.00      | \$5,256.29     | \$492,643.71                                                                                                                                                                                                                                                                                                                                                                                                                                                                                                                                                                                                                                                                                                                                                                                                                                                                                                                                                                                                                                                                                                                                                                                                                                                                                                                                                                                                                                                                                                                                                                                                                                                                                                                                                                                                                                                                                                                                                                                                                                                                                                                  | 1% Design        |
| Stadium & Field Improvements Various Locations PH 2        | \$3,327,000.00    | \$71,555.04    | \$3,255,444.96                                                                                                                                                                                                                                                                                                                                                                                                                                                                                                                                                                                                                                                                                                                                                                                                                                                                                                                                                                                                                                                                                                                                                                                                                                                                                                                                                                                                                                                                                                                                                                                                                                                                                                                                                                                                                                                                                                                                                                                                                                                                                                                | 2% Design        |