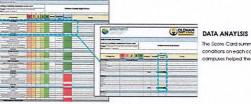

# SCORE CARDS

The Assessment Score Card presents the team's findings regarding specific site conditions, functionality, and materials. The scores are based on the professional teams evaluation of existing conditions in the field,

Each of main categories has individually assessed sub-items. which are then summarized for an overall score. Color coded analysis helps easily depict strengths and areas for improvements.

All scores were entered into a summary spreadsheet for comparison across school levels (i.e., elementary, middle, and high) and for comparison of the larger compuses with multiples

The Score Card summarized all data and provided a snapshot of the site conditions on each campus. Basic comparison of scores across schools and computes helped the team identify areas of improvement.