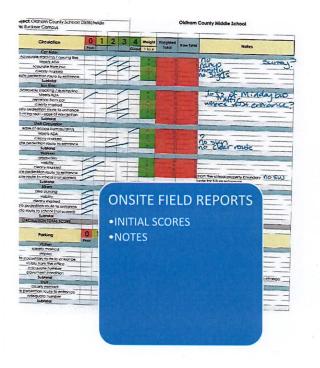

# SCORE CARDS

The Assessment Score Card presents the team's findings regarding specific site conditions, functionality, and materials. The scores are based on the professional teams evaluation of existing conditions in the field,

Each of main categories has individually assessed sub-items. which are then summarized for an overall score. Color coded analysis helps easily depict strengths and areas for improvements.

All scores were entered into a summary spreadsheet for comparison across school levels (i.e., elementary, middle, and high) and for comparison of the larger compuses with multiples

#### EXAMPLE SCORE CARD

#### SITE VISITS + ASSESSMENT SCORE CARDS

DRAFT

Assessment Score Cards provided a consistent method of data collection, During each site visit, initial findings and comments were recorded by hand and later input into the digital Score Card for summary and analysis.

The Score Card summarized all data and provided a snapshot of the site conditions on each campus. Basic comparison of scores across schools and computes helped the team identify areas of improvement.