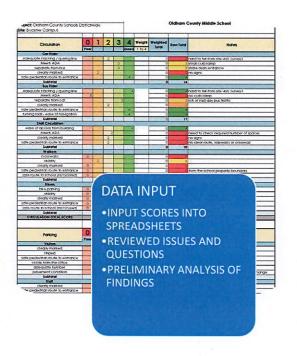

Logged & Analyzed Data: input on-site scores and comments into the Assessment Score Card and summarized findings by category, school, and campus. Summary findings identified general areas of strength and areas for improvement across all campuses.

# SCORE CARDS

The Assessment Score Card presents the team's findings regarding specific site conditions, functionality, and materials. The scores are based on the professional teams evaluation of existing conditions in the field,

Each of main categories has individually assessed sub-items. which are then summarized for an overall score. Color coded analysis helps easily depict strengths and areas for improvements.

All scores were entered into a summary spreadsheet for comparison across school levels (i.e., elementary, middle, and high) and for comparison of the larger compuses with multiples