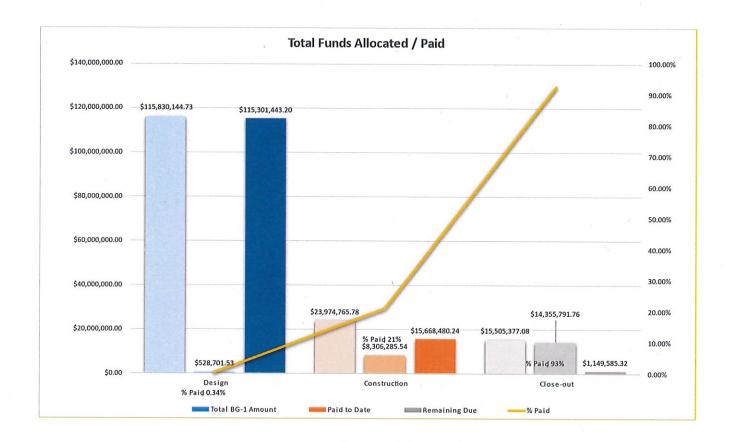

# 25. Auditorium Lighting & Sound Improvements @ NOHS & OCHS

- Kickoff meeting February 16, 2024
- Pre-design, existing conditions and field verification underway.

| Project                                                    | Total BG-1 Amount | Paid to Date   | Remaining Due                                                                                                                                                                                                                                                                                                                                                                                                                                                                                                                                                                                                                                                                                                                                                                                                                                                                                                                                                                                                                                                                                                                                                                                                                                                                                                                                                                                                                                                                                                                                                                                                                                                                                                                                                                                                                                                                                                                                                                                                                                                                                                                 | % Paid Phase     |
|------------------------------------------------------------|-------------------|----------------|-------------------------------------------------------------------------------------------------------------------------------------------------------------------------------------------------------------------------------------------------------------------------------------------------------------------------------------------------------------------------------------------------------------------------------------------------------------------------------------------------------------------------------------------------------------------------------------------------------------------------------------------------------------------------------------------------------------------------------------------------------------------------------------------------------------------------------------------------------------------------------------------------------------------------------------------------------------------------------------------------------------------------------------------------------------------------------------------------------------------------------------------------------------------------------------------------------------------------------------------------------------------------------------------------------------------------------------------------------------------------------------------------------------------------------------------------------------------------------------------------------------------------------------------------------------------------------------------------------------------------------------------------------------------------------------------------------------------------------------------------------------------------------------------------------------------------------------------------------------------------------------------------------------------------------------------------------------------------------------------------------------------------------------------------------------------------------------------------------------------------------|------------------|
| OCHS Roof Rep & Foundation Repairs Phase 1 & 2             | \$3,213,927.00    | \$3,480,642.20 | THE RESERVE AND ADDRESS OF THE PARTY OF THE | 108.3% Close-out |
| OCHS Roof Rep & Foundation Repairs Phase 3                 | \$1,853,216.80    | \$1,095,300.00 | \$757,916.80                                                                                                                                                                                                                                                                                                                                                                                                                                                                                                                                                                                                                                                                                                                                                                                                                                                                                                                                                                                                                                                                                                                                                                                                                                                                                                                                                                                                                                                                                                                                                                                                                                                                                                                                                                                                                                                                                                                                                                                                                                                                                                                  | 59% Construction |
| EOMS Add. & Roof Rep.                                      | \$5,105,600.00    | \$5,196,338.86 | -\$90,738.86                                                                                                                                                                                                                                                                                                                                                                                                                                                                                                                                                                                                                                                                                                                                                                                                                                                                                                                                                                                                                                                                                                                                                                                                                                                                                                                                                                                                                                                                                                                                                                                                                                                                                                                                                                                                                                                                                                                                                                                                                                                                                                                  | 102% Close-out   |
| OC Preschool Expansion                                     | \$11,818,620.00   | \$98,223.48    | \$11,720,396.52                                                                                                                                                                                                                                                                                                                                                                                                                                                                                                                                                                                                                                                                                                                                                                                                                                                                                                                                                                                                                                                                                                                                                                                                                                                                                                                                                                                                                                                                                                                                                                                                                                                                                                                                                                                                                                                                                                                                                                                                                                                                                                               | 1% Design        |
| SOHS Fire Alarm Systems Replacement Ph 3                   | \$150,179.24      | \$131,931.34   | \$18,247.90                                                                                                                                                                                                                                                                                                                                                                                                                                                                                                                                                                                                                                                                                                                                                                                                                                                                                                                                                                                                                                                                                                                                                                                                                                                                                                                                                                                                                                                                                                                                                                                                                                                                                                                                                                                                                                                                                                                                                                                                                                                                                                                   | 88% Close-out    |
| OCHS Partial HVAC Uprades                                  | \$1,086,500.00    | \$984,317.89   | \$102,182.11                                                                                                                                                                                                                                                                                                                                                                                                                                                                                                                                                                                                                                                                                                                                                                                                                                                                                                                                                                                                                                                                                                                                                                                                                                                                                                                                                                                                                                                                                                                                                                                                                                                                                                                                                                                                                                                                                                                                                                                                                                                                                                                  | 91% Close-out    |
| Annex Safety & Security                                    | \$242,187.20      | \$193,503.00   | \$48,684.20                                                                                                                                                                                                                                                                                                                                                                                                                                                                                                                                                                                                                                                                                                                                                                                                                                                                                                                                                                                                                                                                                                                                                                                                                                                                                                                                                                                                                                                                                                                                                                                                                                                                                                                                                                                                                                                                                                                                                                                                                                                                                                                   | 80% Close-out    |
| Former Liberty Demolition                                  | \$929,883.75      | \$78,430.94    | \$851,452.81                                                                                                                                                                                                                                                                                                                                                                                                                                                                                                                                                                                                                                                                                                                                                                                                                                                                                                                                                                                                                                                                                                                                                                                                                                                                                                                                                                                                                                                                                                                                                                                                                                                                                                                                                                                                                                                                                                                                                                                                                                                                                                                  | 8% Design        |
| Site Access/Various Elementary Schools                     | \$1,618,604.00    | \$1,198,376.17 | \$420,227.83                                                                                                                                                                                                                                                                                                                                                                                                                                                                                                                                                                                                                                                                                                                                                                                                                                                                                                                                                                                                                                                                                                                                                                                                                                                                                                                                                                                                                                                                                                                                                                                                                                                                                                                                                                                                                                                                                                                                                                                                                                                                                                                  | 74% Close-out    |
| Athletic Stadium Improvements BP A & C                     | \$3,647,866.49    | \$2,836,274.41 | \$811,592.08                                                                                                                                                                                                                                                                                                                                                                                                                                                                                                                                                                                                                                                                                                                                                                                                                                                                                                                                                                                                                                                                                                                                                                                                                                                                                                                                                                                                                                                                                                                                                                                                                                                                                                                                                                                                                                                                                                                                                                                                                                                                                                                  | 78% Close-out    |
| Athletic Stadium Improvements BP B & D                     | \$10,108,618.13   | \$4,853,159.72 | \$5,255,458.41                                                                                                                                                                                                                                                                                                                                                                                                                                                                                                                                                                                                                                                                                                                                                                                                                                                                                                                                                                                                                                                                                                                                                                                                                                                                                                                                                                                                                                                                                                                                                                                                                                                                                                                                                                                                                                                                                                                                                                                                                                                                                                                | 48% Construction |
| Safety & Security Various High Schools                     | \$99,860.15       | \$148,112.89   | -\$48,252.74                                                                                                                                                                                                                                                                                                                                                                                                                                                                                                                                                                                                                                                                                                                                                                                                                                                                                                                                                                                                                                                                                                                                                                                                                                                                                                                                                                                                                                                                                                                                                                                                                                                                                                                                                                                                                                                                                                                                                                                                                                                                                                                  | 148% Close-out   |
| Flooring Replacement @ Various Schools                     | \$136,250.00      | \$176,795.00   | -\$40,545.00                                                                                                                                                                                                                                                                                                                                                                                                                                                                                                                                                                                                                                                                                                                                                                                                                                                                                                                                                                                                                                                                                                                                                                                                                                                                                                                                                                                                                                                                                                                                                                                                                                                                                                                                                                                                                                                                                                                                                                                                                                                                                                                  | 130% Close-out   |
| OCHS/NOHS Soccer Field Improvements                        | \$7,169,224.00    | \$312,154.68   | \$6,857,069.32                                                                                                                                                                                                                                                                                                                                                                                                                                                                                                                                                                                                                                                                                                                                                                                                                                                                                                                                                                                                                                                                                                                                                                                                                                                                                                                                                                                                                                                                                                                                                                                                                                                                                                                                                                                                                                                                                                                                                                                                                                                                                                                | 4% Construction  |
| Buckner Mechanical Upgrades                                | \$413,480.33      | \$333,207.70   | \$80,272.63                                                                                                                                                                                                                                                                                                                                                                                                                                                                                                                                                                                                                                                                                                                                                                                                                                                                                                                                                                                                                                                                                                                                                                                                                                                                                                                                                                                                                                                                                                                                                                                                                                                                                                                                                                                                                                                                                                                                                                                                                                                                                                                   | 81% Construction |
| Central Office Interior Ren. & Site Imp.                   | \$3,560,968.30    | \$168,239.43   | \$3,392,728.87                                                                                                                                                                                                                                                                                                                                                                                                                                                                                                                                                                                                                                                                                                                                                                                                                                                                                                                                                                                                                                                                                                                                                                                                                                                                                                                                                                                                                                                                                                                                                                                                                                                                                                                                                                                                                                                                                                                                                                                                                                                                                                                | 5% Design        |
| NOHS Metalwork (Soffit Repairs)                            | \$478,285.42      | \$357,808.18   | \$120,477.24                                                                                                                                                                                                                                                                                                                                                                                                                                                                                                                                                                                                                                                                                                                                                                                                                                                                                                                                                                                                                                                                                                                                                                                                                                                                                                                                                                                                                                                                                                                                                                                                                                                                                                                                                                                                                                                                                                                                                                                                                                                                                                                  | 75% Construction |
| OCMS/SOMS Career Tech Reno/Add (BP 1- & 2)                 | \$2,649,746.00    | \$217,594.89   | \$2,595,695.20                                                                                                                                                                                                                                                                                                                                                                                                                                                                                                                                                                                                                                                                                                                                                                                                                                                                                                                                                                                                                                                                                                                                                                                                                                                                                                                                                                                                                                                                                                                                                                                                                                                                                                                                                                                                                                                                                                                                                                                                                                                                                                                | 8% Construction  |
| SOHS Shop Renovation                                       | \$1,302,195.10    | \$1,137,060.37 | \$165,134.73                                                                                                                                                                                                                                                                                                                                                                                                                                                                                                                                                                                                                                                                                                                                                                                                                                                                                                                                                                                                                                                                                                                                                                                                                                                                                                                                                                                                                                                                                                                                                                                                                                                                                                                                                                                                                                                                                                                                                                                                                                                                                                                  | 87% Construction |
| District Wide Landscaping & Site Imp.                      | \$19,513,812.50   | \$24,596.89    | \$19,489,215.61                                                                                                                                                                                                                                                                                                                                                                                                                                                                                                                                                                                                                                                                                                                                                                                                                                                                                                                                                                                                                                                                                                                                                                                                                                                                                                                                                                                                                                                                                                                                                                                                                                                                                                                                                                                                                                                                                                                                                                                                                                                                                                               | 0% Design        |
| Multi-functional Health & Saftey Sensors in Middle Schools | \$100,800.00      | \$0.00         | \$100,800.00                                                                                                                                                                                                                                                                                                                                                                                                                                                                                                                                                                                                                                                                                                                                                                                                                                                                                                                                                                                                                                                                                                                                                                                                                                                                                                                                                                                                                                                                                                                                                                                                                                                                                                                                                                                                                                                                                                                                                                                                                                                                                                                  | 0% Close-out     |
| BAHS & OCHS Improvements                                   | \$19,519,250.00   | \$15,560.00    | \$19,503,690.00                                                                                                                                                                                                                                                                                                                                                                                                                                                                                                                                                                                                                                                                                                                                                                                                                                                                                                                                                                                                                                                                                                                                                                                                                                                                                                                                                                                                                                                                                                                                                                                                                                                                                                                                                                                                                                                                                                                                                                                                                                                                                                               | 0% Design        |
| Auditoirum Lighting Upgrades (OCHS)                        | \$103,603.00      | \$9,500.00     | \$94,103.00                                                                                                                                                                                                                                                                                                                                                                                                                                                                                                                                                                                                                                                                                                                                                                                                                                                                                                                                                                                                                                                                                                                                                                                                                                                                                                                                                                                                                                                                                                                                                                                                                                                                                                                                                                                                                                                                                                                                                                                                                                                                                                                   | 9% Close-out     |
| SOHS Renovation and Addition, Field 3                      | \$54,308,002.68   | \$18,825.41    | \$54,289,177.27                                                                                                                                                                                                                                                                                                                                                                                                                                                                                                                                                                                                                                                                                                                                                                                                                                                                                                                                                                                                                                                                                                                                                                                                                                                                                                                                                                                                                                                                                                                                                                                                                                                                                                                                                                                                                                                                                                                                                                                                                                                                                                               | 0% Design        |
| Kenwood ES Roof Replacement                                | \$2,354,707.50    | \$48,014.05    | \$2,306,693.45                                                                                                                                                                                                                                                                                                                                                                                                                                                                                                                                                                                                                                                                                                                                                                                                                                                                                                                                                                                                                                                                                                                                                                                                                                                                                                                                                                                                                                                                                                                                                                                                                                                                                                                                                                                                                                                                                                                                                                                                                                                                                                                | 2% Design        |
| Site/Access Improvements Various ES PH 2                   | \$497,900.00      | \$5,256.29     | \$492,643.71                                                                                                                                                                                                                                                                                                                                                                                                                                                                                                                                                                                                                                                                                                                                                                                                                                                                                                                                                                                                                                                                                                                                                                                                                                                                                                                                                                                                                                                                                                                                                                                                                                                                                                                                                                                                                                                                                                                                                                                                                                                                                                                  | 1% Design        |
| Stadium & Field Improvements Various Locations PH 2        | \$3,327,000.00    | \$71,555.04    | \$3,255,444.96                                                                                                                                                                                                                                                                                                                                                                                                                                                                                                                                                                                                                                                                                                                                                                                                                                                                                                                                                                                                                                                                                                                                                                                                                                                                                                                                                                                                                                                                                                                                                                                                                                                                                                                                                                                                                                                                                                                                                                                                                                                                                                                | 2% Design        |