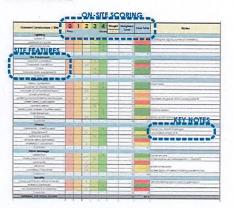

# SCORE CARDS

The Assessment Score Card presents the team's findings regarding specific site conditions, functionality, and materials. The scores are based on the professional teams evaluation of existing conditions in the field,

Each of main categories has individually assessed sub-items. which are then summarized for an overall score. Color coded analysis helps easily depict strengths and areas for improvements.

All scores were entered into a summary spreadsheet for comparison across school levels (i.e., elementary, middle, and high) and for comparison of the larger compuses with multiples

#### EXAMPLE SCORE CARD

#### SITE VISITS + ASSESSMENT SCORE CARDS

DRAFT

Assessment Score Cards provided a consistent method of data collection, During each site visit, initial findings and comments were recorded by hand and later input into the digital Score Card for summary and analysis.

The Score Card summarized all data and provided a snapshot of the site conditions on each campus. Basic comparison of scores across schools and computes helped the team identify areas of improvement.