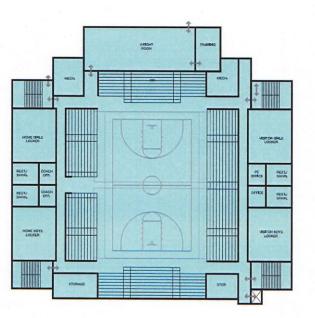

1 SITE PLAN Scale: 1/128\* = 1'-0"

ATHLETICS ALTERNATIVE HIGH SCHOOL SPECIALIZED PROGRAMMING DAYCARE (LITTLE COLONELS) SHARED SPACES

LOWER LEVEL FLOOR PLAN (2)

BG# 24-104

OLDHAM COUNTY SCHOOLS

1231 S Shally St. Louisville, KY 40203 11s. 502. 498, 1100 PAX 502, 498, 1101