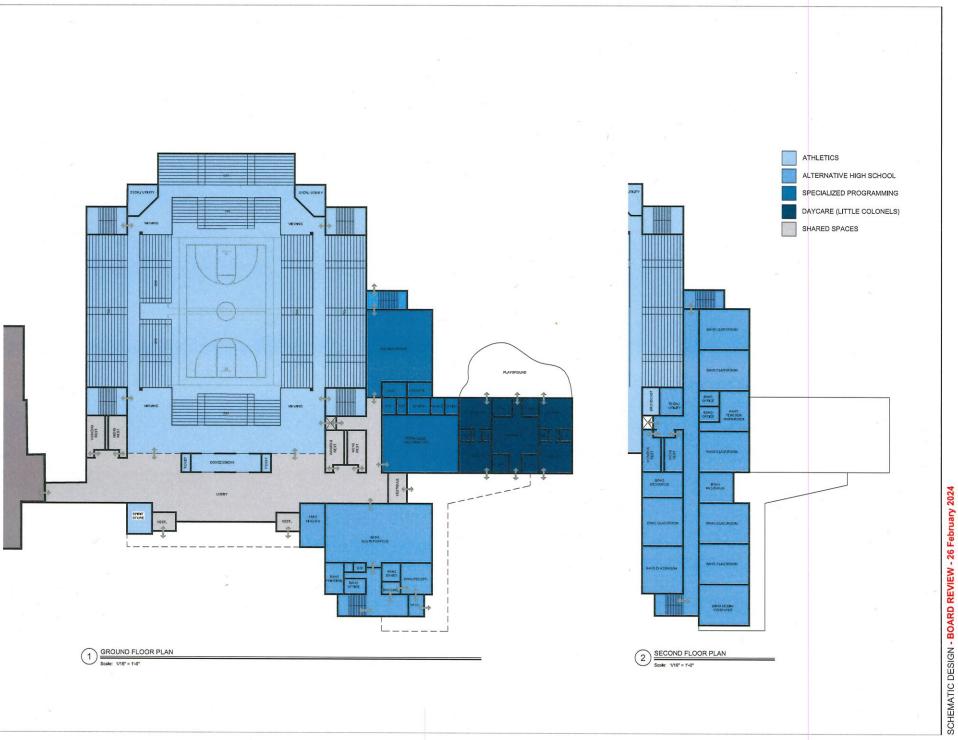

1 SITE PLAN Scale: 1/128\* = 1'-0"

ATHLETICS ALTERNATIVE HIGH SCHOOL SPECIALIZED PROGRAMMING DAYCARE (LITTLE COLONELS) SHARED SPACES

LOWER LEVEL FLOOR PLAN (2)

BG# 24-104

OLDHAM COUNTY SCHOOLS

1231 S Shally St. Louisville, KY 40203 11s. 502. 498, 1100 PAX 502, 498, 1101

DATE: 2.19.24 DRAWN BY: RH CHECKED BY: SKA

2023-45

SD1

1231 S Sheby St, Louisville, KY 40203 Ttt. 502. 499.1100 FM 502. 499.1101

OLDHAM COUNTY SCHOOLS

FLOOR PLANS
BUCKNER ALTERNATIVE HIGH SCHOOL AND
OLDHAM COUNTY HIGH SCHOOL IMPROVEMENTS