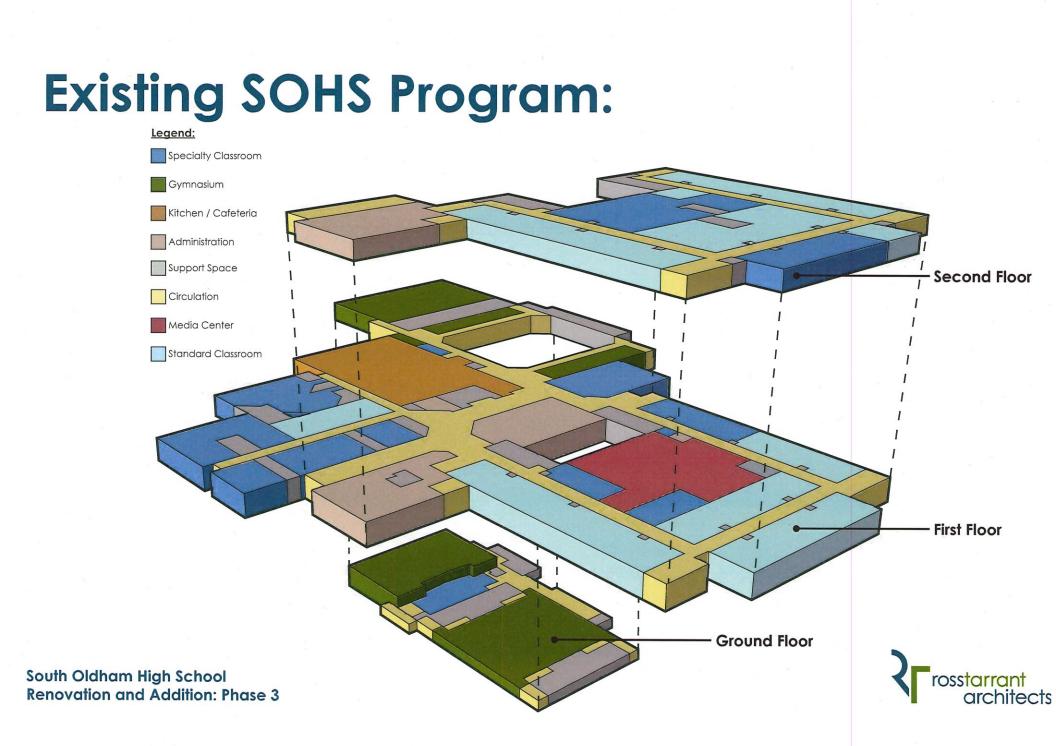

#### DISCUSSION

On September 25, 2023, the Board approved the assignment of RossTarrant Architects, Inc., and the BG-1 Form for the South Oldham High School Ph 3 Renovation & Addition Project. RossTarrant Architects has submitted the attached proposed programming documents including KDE model program comparison.

The facilities department has reviewed these documents and recommended Board Approval so the design team can begin master planning and schematic design phase, which will be presented to the Board at a later date as required by KDE.