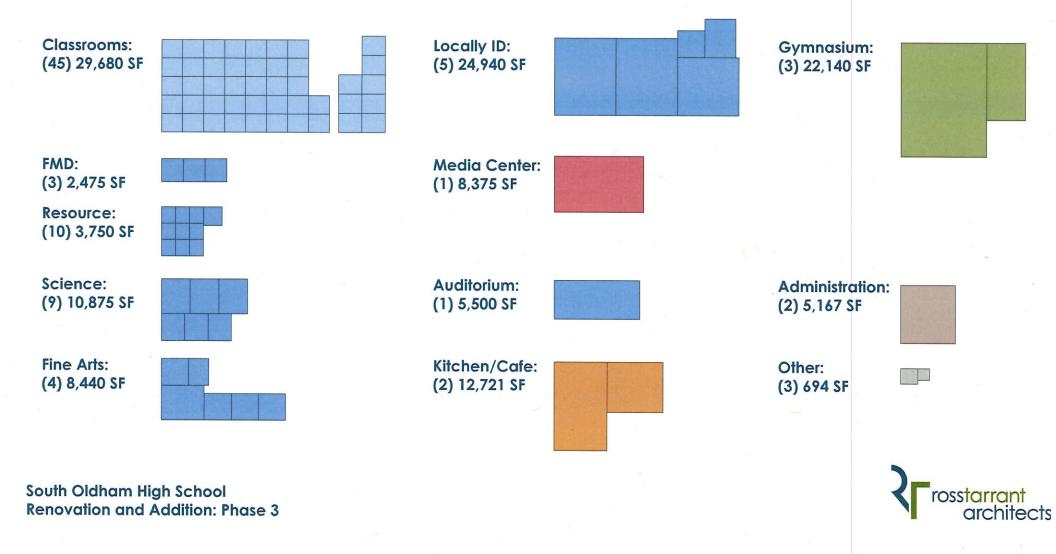

#### DISCUSSION

On September 25, 2023, the Board approved the assignment of RossTarrant Architects, Inc., and the BG-1 Form for the South Oldham High School Ph 3 Renovation & Addition Project. RossTarrant Architects has submitted the attached proposed programming documents including KDE model program comparison.

The facilities department has reviewed these documents and recommended Board Approval so the design team can begin master planning and schematic design phase, which will be presented to the Board at a later date as required by KDE.