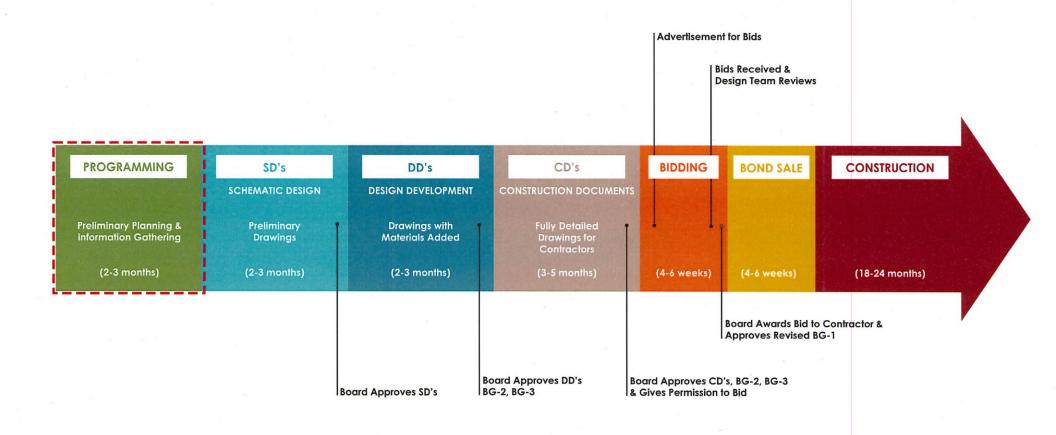

The facilities department has reviewed these documents and recommended Board Approval so the design team can begin master planning and schematic design phase, which will be presented to the Board at a later date as required by KDE.

### **Design Process Overview:**

South Oldham High School Renovation and Addition: Phase 3 Restarrant architects