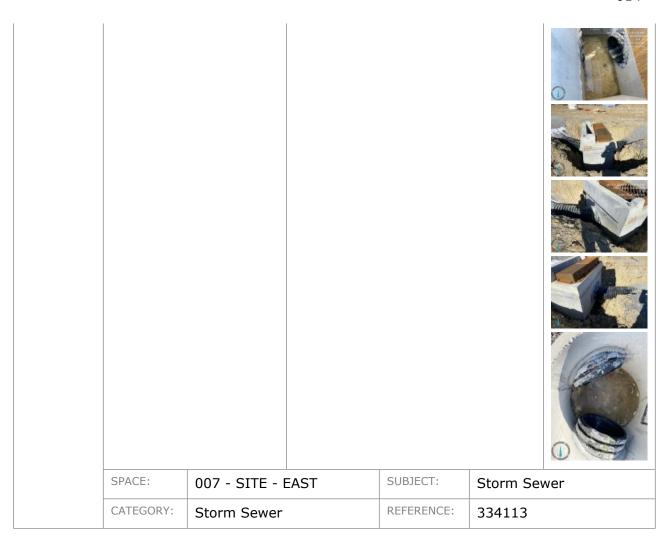

| ITEM    | REMARKS   | REMARKS                       |             |            |           | РНОТО       |
|---------|-----------|-------------------------------|-------------|------------|-----------|-------------|
| 014-038 |           | er structures<br>in progress. |             |            |           |             |
|         | SPACE:    | 007 - SITE - I                | EAST        | SUBJECT:   | 1/17/24 a | it 12:05 PM |
|         | CATEGORY: | Earthwork / S                 | Storm Sewer | REFERENCE: | 312000 /  | 042000      |

DATE: 1/17/2024 VISIT NAME: Construction Progress Site Visit REPORT NO: 014

ITEM REMARKS рното DISCUSSION 014-039 Masonry wall installation in progress along column line 18. Ensure top of masonry is properly covered / protected per specifications. Earthwork installation in progress. SPACE: SUBJECT: 007 - SITE - EAST 1/17/24 at 12:05 PM CATEGORY: REFERENCE: Earthwork / Concrete / 312000 / 033000 / Masonry 042000