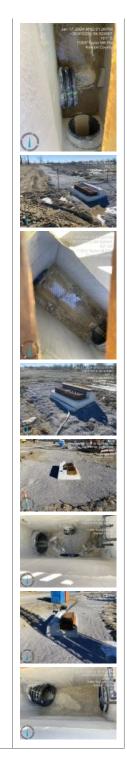

| ITEM    | REMARKS   | REMARKS                       |             |            |           | РНОТО       |
|---------|-----------|-------------------------------|-------------|------------|-----------|-------------|
| 014-038 |           | er structures<br>in progress. |             |            |           |             |
|         | SPACE:    | 007 - SITE - I                | EAST        | SUBJECT:   | 1/17/24 a | it 12:05 PM |
|         | CATEGORY: | Earthwork / S                 | Storm Sewer | REFERENCE: | 312000 /  | 042000      |

DATE: 1/17/2024 VISIT NAME: Construction Progress Site Visit REPORT NO: 014

ITEM REMARKS рното DISCUSSION 014-039 Masonry wall installation in progress along column line 18. Ensure top of masonry is properly covered / protected per specifications. Earthwork installation in progress. SPACE: SUBJECT: 007 - SITE - EAST 1/17/24 at 12:05 PM CATEGORY: REFERENCE: Earthwork / Concrete / 312000 / 033000 / Masonry 042000