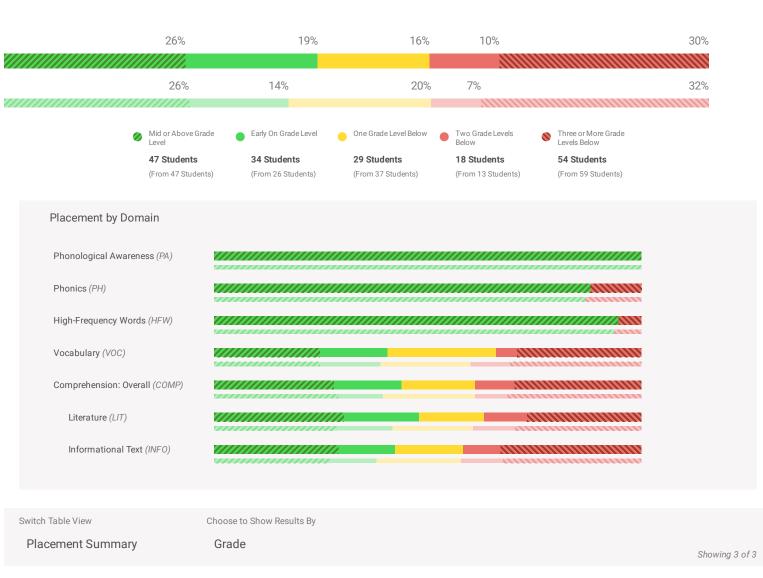

## **Diagnostic Results**

School Subject Academic Year Diagnostic Prior Diagnostic BEREA CMTY MIDDLE SCHOOL

Reading 2023 - 2024 Winter Window Fall Window

Criterion Referenced

## **Overall Placement**

Students Assessed/Total: 182/213

Grade Overall Grade-Level Placement Ø Students
Assessed/Total

## **Diagnostic Results**

School BEREA CMTY MIDDLE SCHOOL

SubjectReadingAcademic Year2023 - 2024DiagnosticWinter WindowPrior DiagnosticFall Window

| Grade   |               | Overall Grade-Level Placement | <b>Ø</b> | •   |     | •   | 8   | Students<br>Assessed/Total |
|---------|---------------|-------------------------------|----------|-----|-----|-----|-----|----------------------------|
| Grade 6 | Winter Window |                               | 23%      | 12% | 26% | 11% | 28% | 57/68                      |
|         | Fall Window   |                               | 21%      | 5%  | 33% | 12% | 28% |                            |
| Grade 7 | Winter Window |                               | 27%      | 20% | 10% | 10% | 33% | 60/72                      |
|         | Fall Window   |                               | 30%      | 13% | 10% | 7%  | 40% |                            |
| Grade 8 | Winter Window |                               | 28%      | 23% | 12% | 9%  | 28% | 65/73                      |
|         | Fall Window   |                               | 26%      | 23% | 18% | 3%  | 29% |                            |