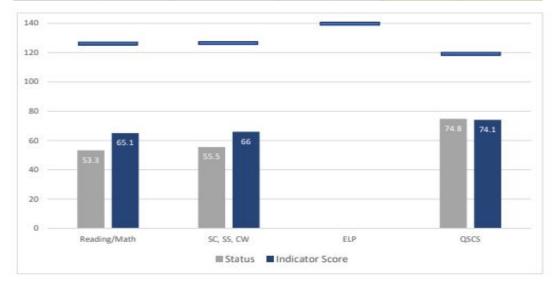

### Stanton Elementary School

2022-23 Status and 2022-23 Indicator

| Indicator    | Status | Change | Indicator Score |
|--------------|--------|--------|-----------------|
| Reading/Math | 53.3   | 11.8   | 65.1            |
| SC, SS, CW   | 55.5   | 10.5   | 66              |
| ELP          |        |        |                 |
| QSCS         | 74.8   | -0.7   | 74.1            |