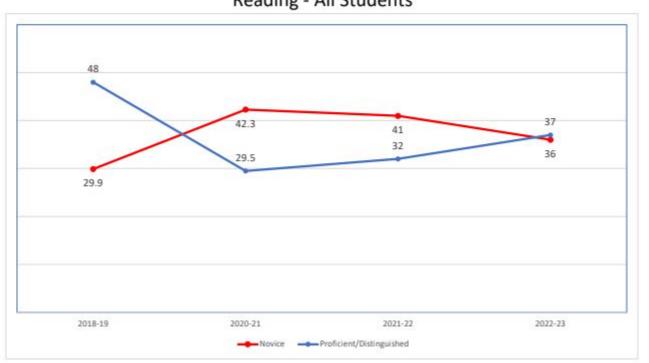

# Stanton Elementary

2022-2023 Test Data

Overall Score:

65.9

Federal Classification (CSI, TSI, ATSI, None)

NONE

### Stanton Elementary School

2022-23 Status and 2022-23 Indicator

| Indicator    | Status | Change | Indicator Score |
|--------------|--------|--------|-----------------|
| Reading/Math | 53.3   | 11.8   | 65.1            |
| SC, SS, CW   | 55.5   | 10.5   | 66              |
| ELP          |        |        |                 |
| QSCS         | 74.8   | -0.7   | 74.1            |



#### Stanton Elementary School

## % Proficient/Distinguished and % Novice

#### Reading - All Students



#### Stanton Elementary School

#### % Proficient/Distinguished and % Novice Math All Students



# **SES What We're Working On**

\*Targeted Reading and Math Groups

\*Attendance/Behavior Incentives

\*Schedule