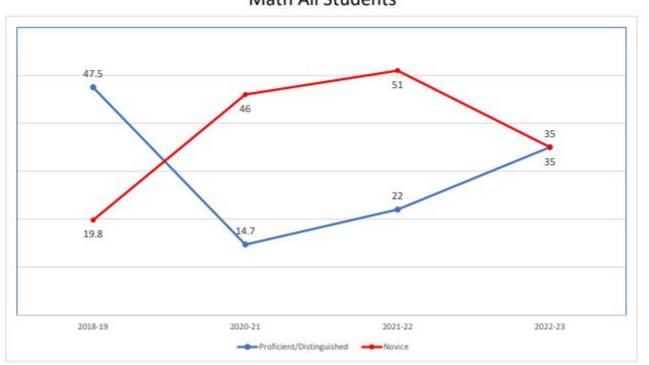

## % Proficient/Distinguished and % Novice

#### % Proficient/Distinguished and % Novice Math All Students