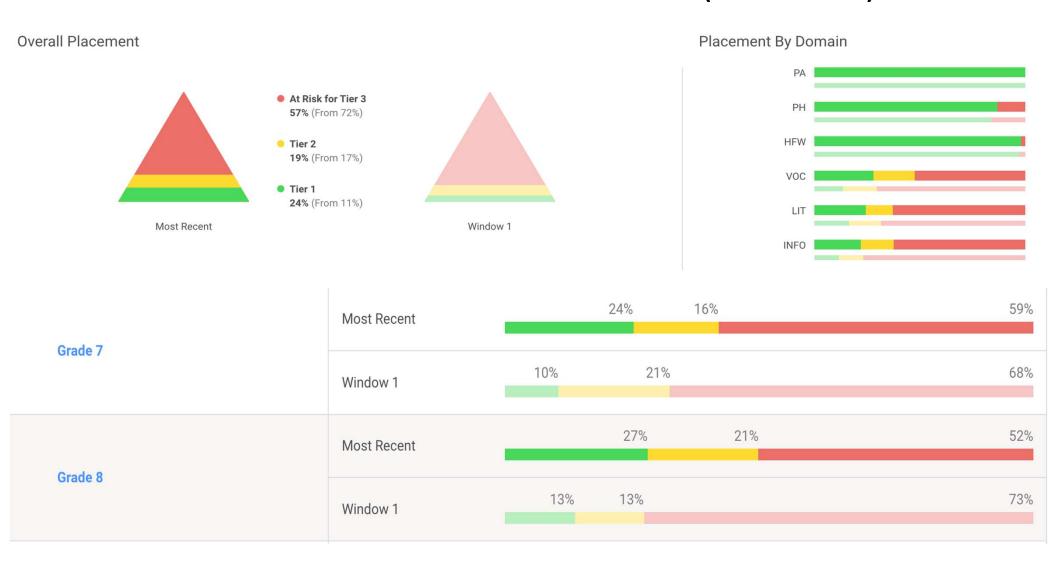

## IREADY DATA NHS READING (7<sup>TH</sup> &8<sup>TH</sup>)

# IREADY DATA NHS READING (7th & 8th)