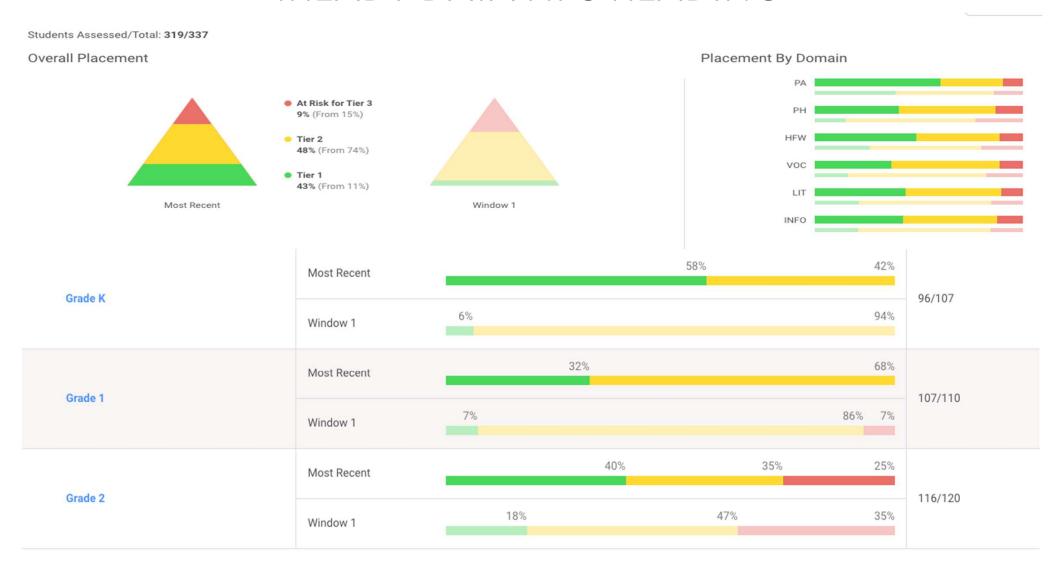

## IREADY DIAGNOSTIC

- IREADY FALL TO Spring DIAGNOSTIC
- K-8<sup>th</sup> Grade





1/9/2024 Annual Review



## **IREADY DATA READING K-8**



### IREADY DATA NPS READING



## **IREADY DATA NPS READING**



#### IREADY DATA NIS READING



## IREADY DATA NIS READING



## IREADY DATA NHS READING (7<sup>TH</sup> &8<sup>TH</sup>)



# IREADY DATA NHS READING (7th & 8th)



#### **IREADY DATA MATH K-8**



#### **IREADY DATA NPS MATH**



### **IREADY DATA NPS MATH**



#### **IREADY DATA NIS MATH**



### **IREADY DATA NIS MATH**



## IREADY DATA NHS MATH (7<sup>TH</sup> & 8<sup>TH</sup>)



# IREADY DATA NHS MATH (7<sup>TH</sup> & 8<sup>TH</sup>)



# QUESTIONS?

1/9/2024 **Annual Review** 18