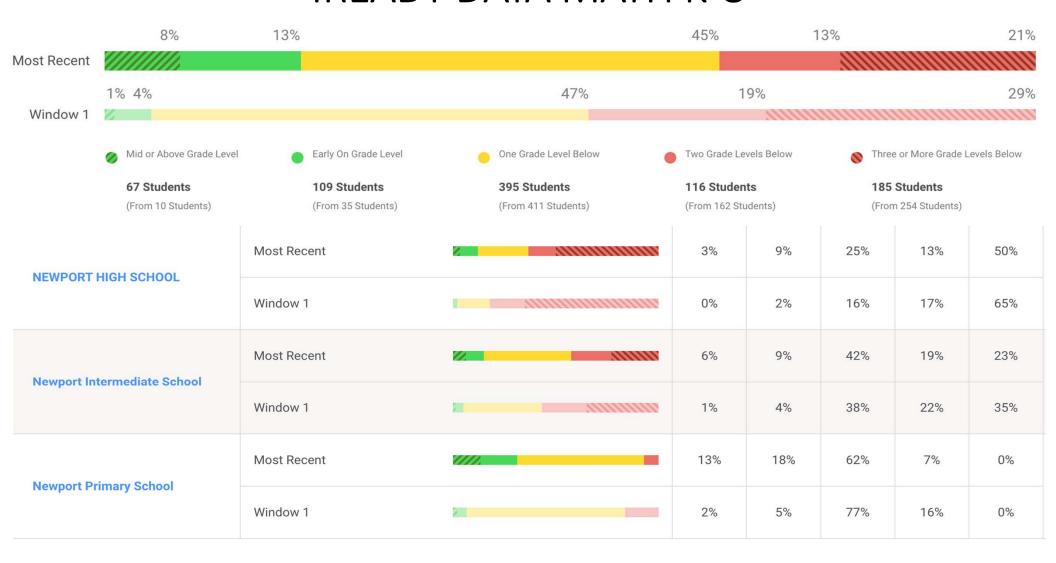

## IREADY DIAGNOSTIC

- IREADY FALL TO Spring DIAGNOSTIC
- K-8<sup>th</sup> Grade





1/9/2024 Annual Review



## **IREADY DATA READING K-8**



### IREADY DATA NPS READING



## **IREADY DATA NPS READING**



#### IREADY DATA NIS READING



## IREADY DATA NIS READING



## IREADY DATA NHS READING (7<sup>TH</sup> &8<sup>TH</sup>)



# IREADY DATA NHS READING (7th & 8th)



#### **IREADY DATA MATH K-8**



#### **IREADY DATA NPS MATH**



### **IREADY DATA NPS MATH**



#### **IREADY DATA NIS MATH**



### **IREADY DATA NIS MATH**



## IREADY DATA NHS MATH (7<sup>TH</sup> & 8<sup>TH</sup>)



# IREADY DATA NHS MATH (7<sup>TH</sup> & 8<sup>TH</sup>)



# QUESTIONS?

1/9/2024 **Annual Review** 18