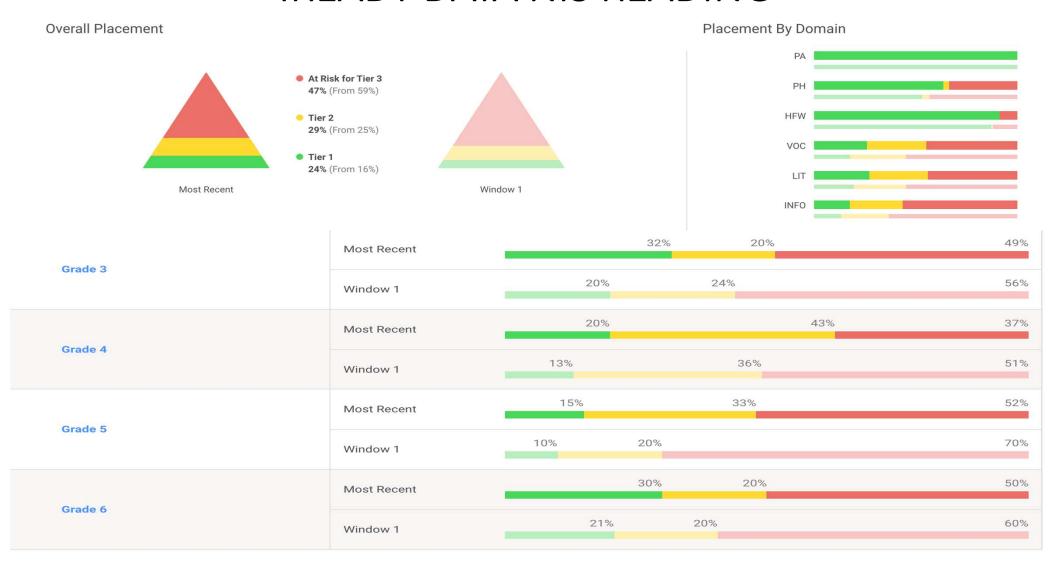

## IREADY DIAGNOSTIC

- IREADY FALL TO Spring DIAGNOSTIC
- K-8<sup>th</sup> Grade





1/9/2024 Annual Review



## **IREADY DATA READING K-8**



### IREADY DATA NPS READING



## **IREADY DATA NPS READING**



#### IREADY DATA NIS READING



## IREADY DATA NIS READING



## IREADY DATA NHS READING (7<sup>TH</sup> &8<sup>TH</sup>)



# IREADY DATA NHS READING (7th & 8th)



#### **IREADY DATA MATH K-8**



#### **IREADY DATA NPS MATH**



### **IREADY DATA NPS MATH**



#### **IREADY DATA NIS MATH**



### **IREADY DATA NIS MATH**



## IREADY DATA NHS MATH (7<sup>TH</sup> & 8<sup>TH</sup>)



# IREADY DATA NHS MATH (7<sup>TH</sup> & 8<sup>TH</sup>)



# QUESTIONS?

1/9/2024 **Annual Review** 18