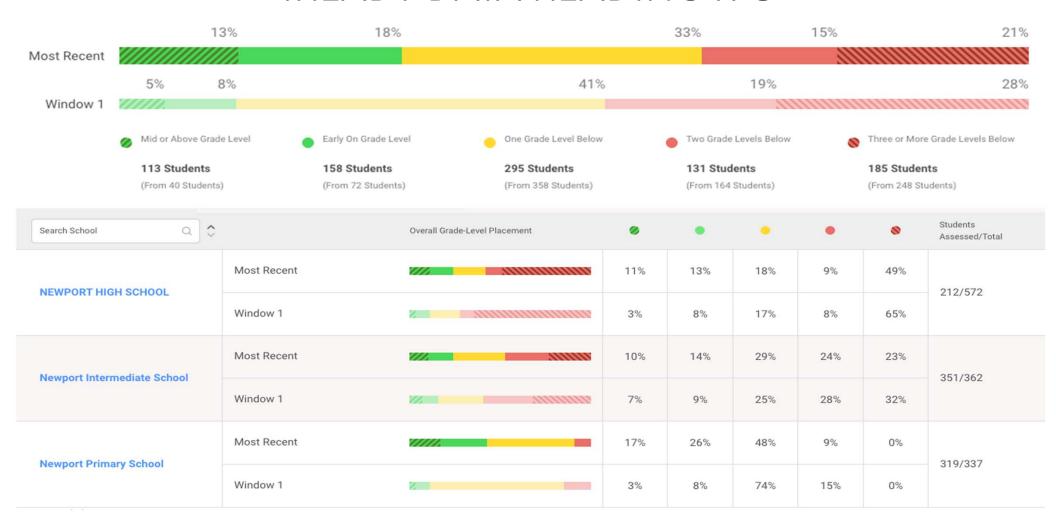

## IREADY DIAGNOSTIC

- IREADY FALL TO Spring DIAGNOSTIC
- K-8<sup>th</sup> Grade





1/9/2024 Annual Review



## **IREADY DATA READING K-8**



### IREADY DATA NPS READING



## **IREADY DATA NPS READING**



#### IREADY DATA NIS READING



## IREADY DATA NIS READING



## IREADY DATA NHS READING (7<sup>TH</sup> &8<sup>TH</sup>)



# IREADY DATA NHS READING (7th & 8th)



#### **IREADY DATA MATH K-8**



#### **IREADY DATA NPS MATH**



### **IREADY DATA NPS MATH**



#### **IREADY DATA NIS MATH**



### **IREADY DATA NIS MATH**



## IREADY DATA NHS MATH (7<sup>TH</sup> & 8<sup>TH</sup>)



# IREADY DATA NHS MATH (7<sup>TH</sup> & 8<sup>TH</sup>)



# QUESTIONS?

1/9/2024 **Annual Review** 18