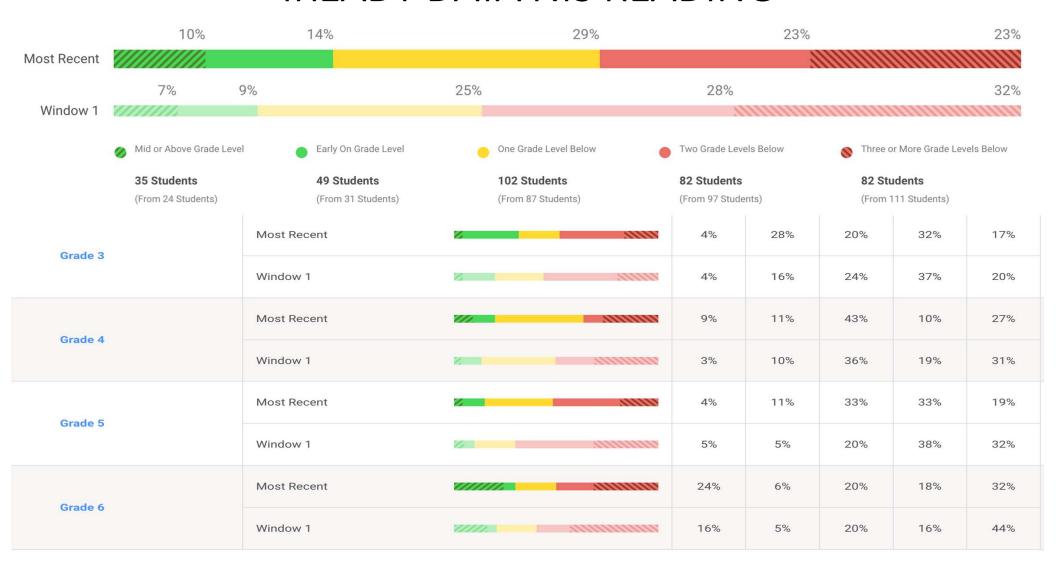

## IREADY DIAGNOSTIC

- IREADY FALL TO Spring DIAGNOSTIC
- K-8<sup>th</sup> Grade





1/9/2024 Annual Review



## **IREADY DATA READING K-8**



### IREADY DATA NPS READING



## **IREADY DATA NPS READING**



#### IREADY DATA NIS READING



## IREADY DATA NIS READING



## IREADY DATA NHS READING (7<sup>TH</sup> &8<sup>TH</sup>)



# IREADY DATA NHS READING (7th & 8th)



#### **IREADY DATA MATH K-8**



#### **IREADY DATA NPS MATH**



### **IREADY DATA NPS MATH**



#### **IREADY DATA NIS MATH**



### **IREADY DATA NIS MATH**



## IREADY DATA NHS MATH (7<sup>TH</sup> & 8<sup>TH</sup>)



# IREADY DATA NHS MATH (7<sup>TH</sup> & 8<sup>TH</sup>)



# QUESTIONS?

1/9/2024 **Annual Review** 18