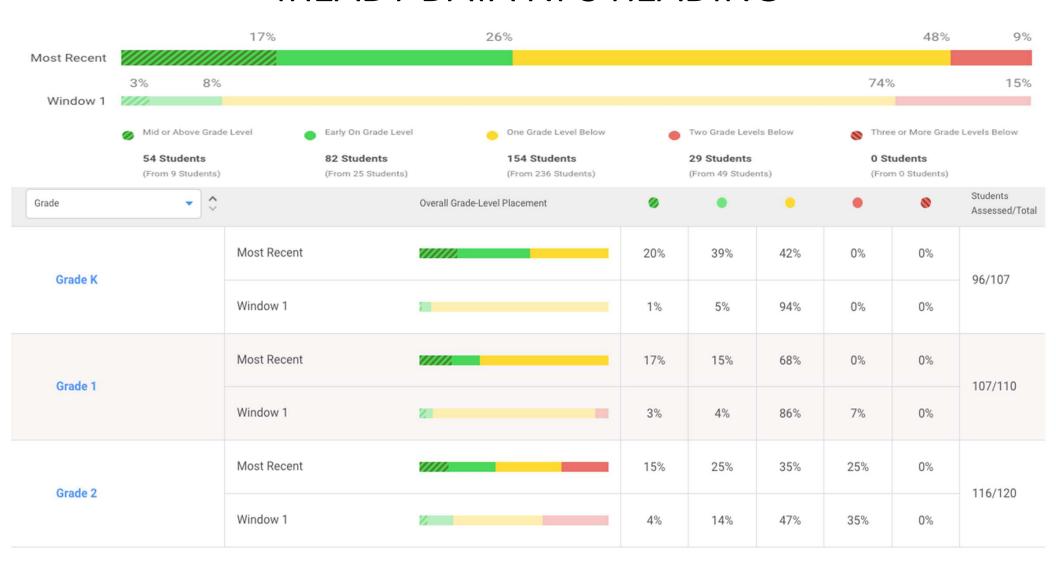

## IREADY DIAGNOSTIC

- IREADY FALL TO Spring DIAGNOSTIC
- K-8<sup>th</sup> Grade





1/9/2024 Annual Review



## **IREADY DATA READING K-8**



### IREADY DATA NPS READING



## **IREADY DATA NPS READING**



#### IREADY DATA NIS READING



## IREADY DATA NIS READING



## IREADY DATA NHS READING (7<sup>TH</sup> &8<sup>TH</sup>)



# IREADY DATA NHS READING (7th & 8th)



#### **IREADY DATA MATH K-8**



#### **IREADY DATA NPS MATH**



### **IREADY DATA NPS MATH**



#### **IREADY DATA NIS MATH**



### **IREADY DATA NIS MATH**



## IREADY DATA NHS MATH (7<sup>TH</sup> & 8<sup>TH</sup>)



# IREADY DATA NHS MATH (7<sup>TH</sup> & 8<sup>TH</sup>)



# QUESTIONS?

1/9/2024 **Annual Review** 18