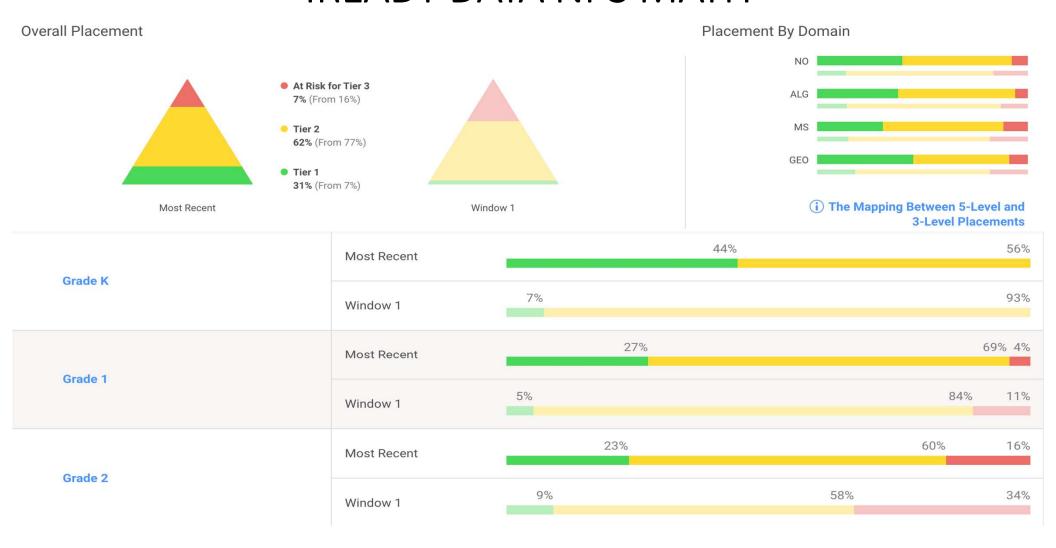

## IREADY DIAGNOSTIC

- IREADY FALL TO Spring DIAGNOSTIC
- K-8<sup>th</sup> Grade





1/9/2024 Annual Review



## **IREADY DATA READING K-8**



### IREADY DATA NPS READING



## **IREADY DATA NPS READING**



#### IREADY DATA NIS READING



## IREADY DATA NIS READING



## IREADY DATA NHS READING (7<sup>TH</sup> &8<sup>TH</sup>)



# IREADY DATA NHS READING (7th & 8th)



#### **IREADY DATA MATH K-8**



#### **IREADY DATA NPS MATH**



### **IREADY DATA NPS MATH**



#### **IREADY DATA NIS MATH**



### **IREADY DATA NIS MATH**



## IREADY DATA NHS MATH (7<sup>TH</sup> & 8<sup>TH</sup>)



# IREADY DATA NHS MATH (7<sup>TH</sup> & 8<sup>TH</sup>)



# QUESTIONS?

1/9/2024 **Annual Review** 18