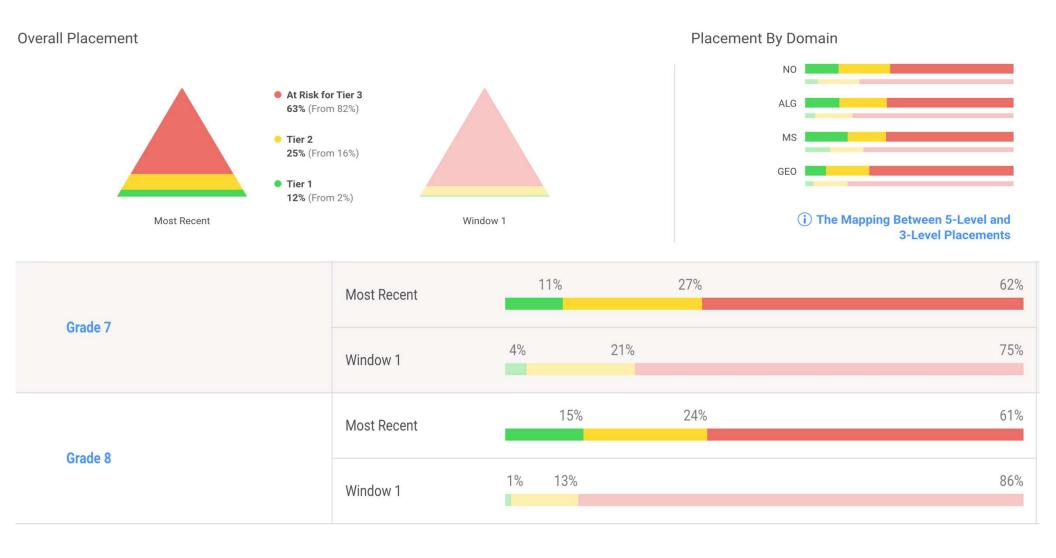

## IREADY DATA NHS MATH (7<sup>TH</sup> & 8<sup>TH</sup>)

# IREADY DATA NHS MATH (7<sup>TH</sup> & 8<sup>TH</sup>)