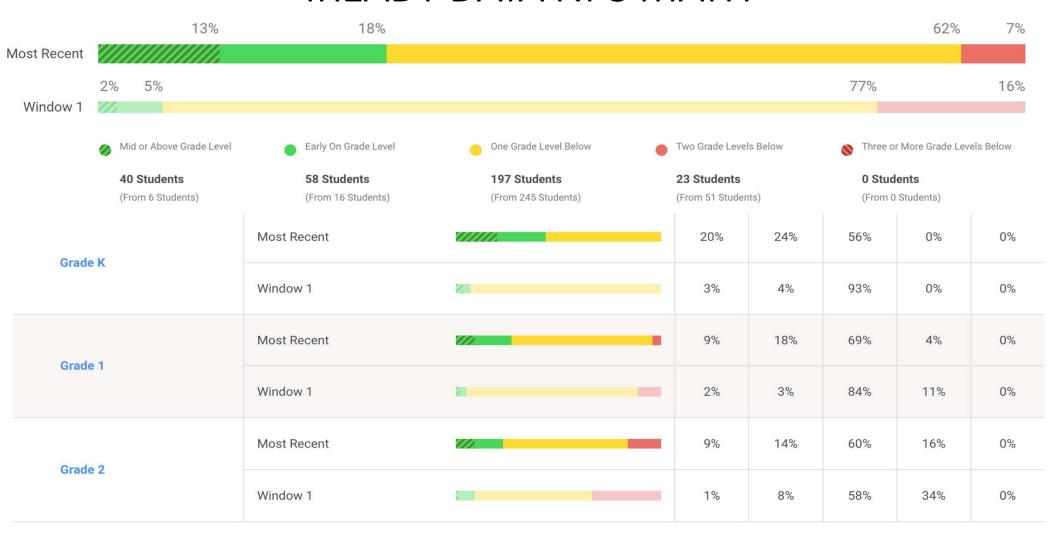

## IREADY DATA NHS MATH (7<sup>TH</sup> & 8<sup>TH</sup>)

# IREADY DATA NHS MATH (7<sup>TH</sup> & 8<sup>TH</sup>)