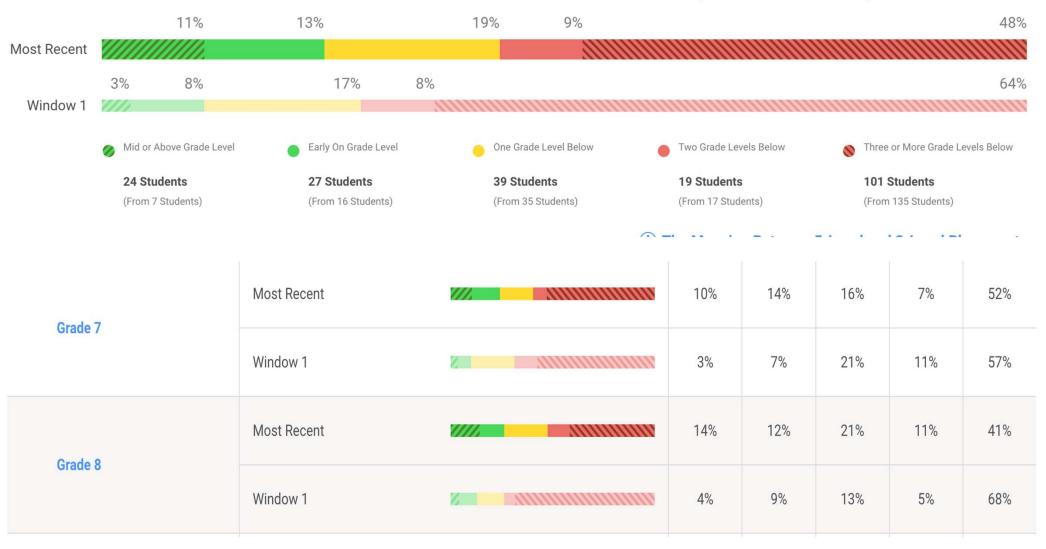

## IREADY DATA NHS READING (7<sup>TH</sup> &8<sup>TH</sup>)

# IREADY DATA NHS READING (7th & 8th)