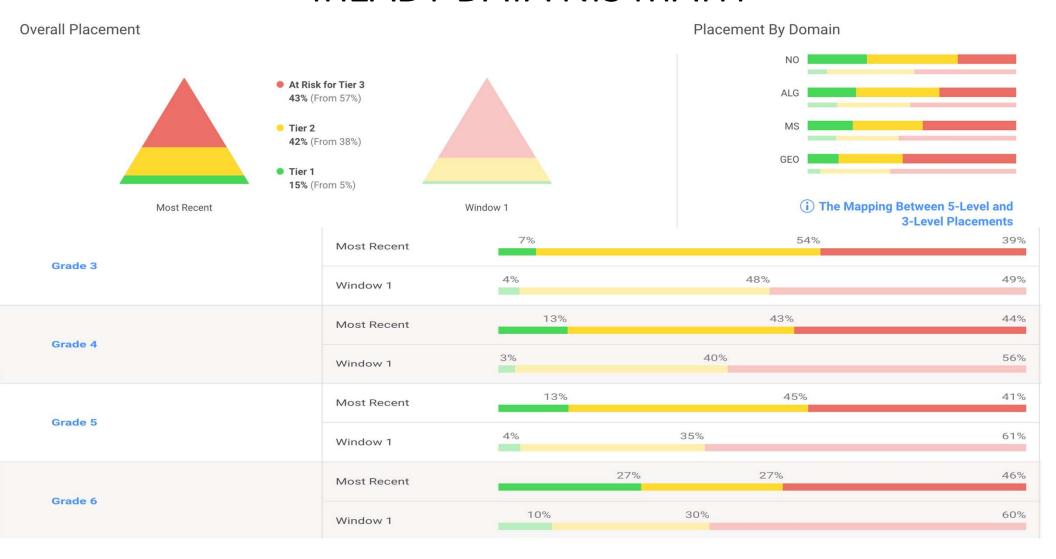

## IREADY DIAGNOSTIC

- IREADY FALL TO Spring DIAGNOSTIC
- K-8<sup>th</sup> Grade





1/9/2024 Annual Review



## **IREADY DATA READING K-8**



### IREADY DATA NPS READING



## **IREADY DATA NPS READING**



#### IREADY DATA NIS READING



## IREADY DATA NIS READING



## IREADY DATA NHS READING (7<sup>TH</sup> &8<sup>TH</sup>)



# IREADY DATA NHS READING (7th & 8th)



#### **IREADY DATA MATH K-8**



#### **IREADY DATA NPS MATH**



### **IREADY DATA NPS MATH**



#### **IREADY DATA NIS MATH**



### **IREADY DATA NIS MATH**



## IREADY DATA NHS MATH (7<sup>TH</sup> & 8<sup>TH</sup>)



# IREADY DATA NHS MATH (7<sup>TH</sup> & 8<sup>TH</sup>)



# QUESTIONS?

1/9/2024 **Annual Review** 18