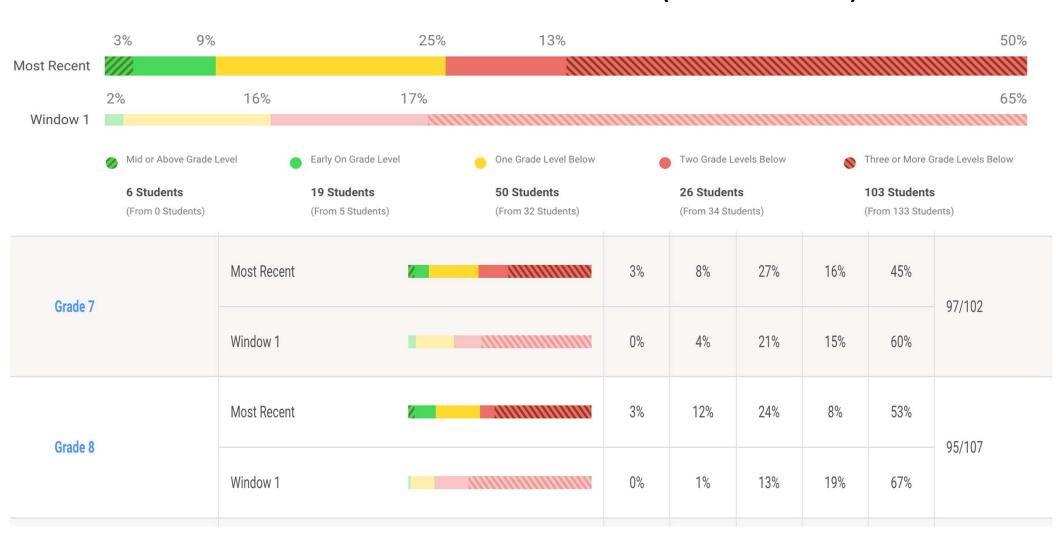

## IREADY DATA NHS MATH (7<sup>TH</sup> & 8<sup>TH</sup>)

# IREADY DATA NHS MATH (7<sup>TH</sup> & 8<sup>TH</sup>)