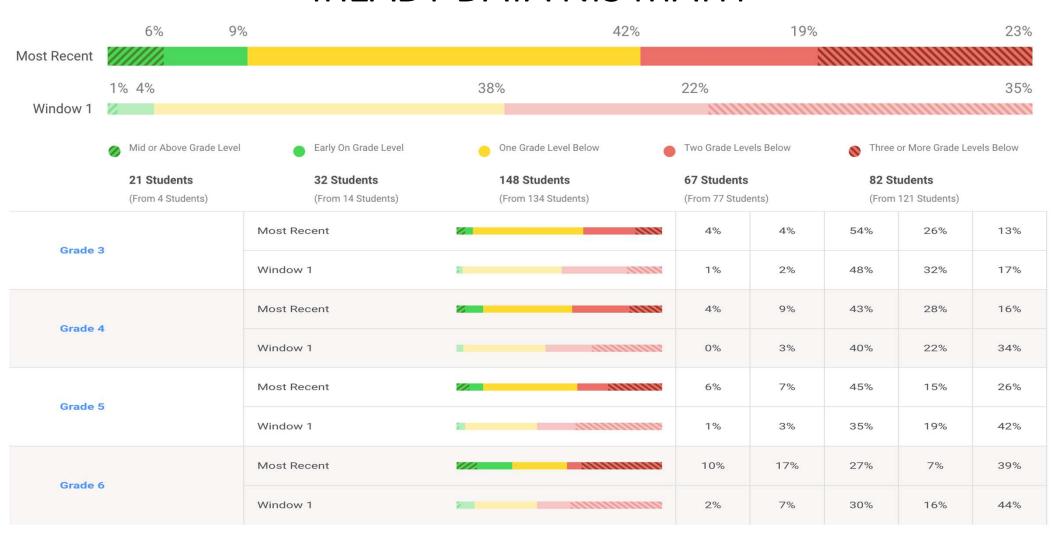

## IREADY DIAGNOSTIC

- IREADY FALL TO Spring DIAGNOSTIC
- K-8<sup>th</sup> Grade





1/9/2024 Annual Review



## **IREADY DATA READING K-8**



### IREADY DATA NPS READING



## **IREADY DATA NPS READING**



#### IREADY DATA NIS READING



## IREADY DATA NIS READING



## IREADY DATA NHS READING (7<sup>TH</sup> &8<sup>TH</sup>)



# IREADY DATA NHS READING (7th & 8th)



#### **IREADY DATA MATH K-8**



#### **IREADY DATA NPS MATH**



### **IREADY DATA NPS MATH**



#### **IREADY DATA NIS MATH**



### **IREADY DATA NIS MATH**



## IREADY DATA NHS MATH (7<sup>TH</sup> & 8<sup>TH</sup>)



# IREADY DATA NHS MATH (7<sup>TH</sup> & 8<sup>TH</sup>)



# QUESTIONS?

1/9/2024 **Annual Review** 18