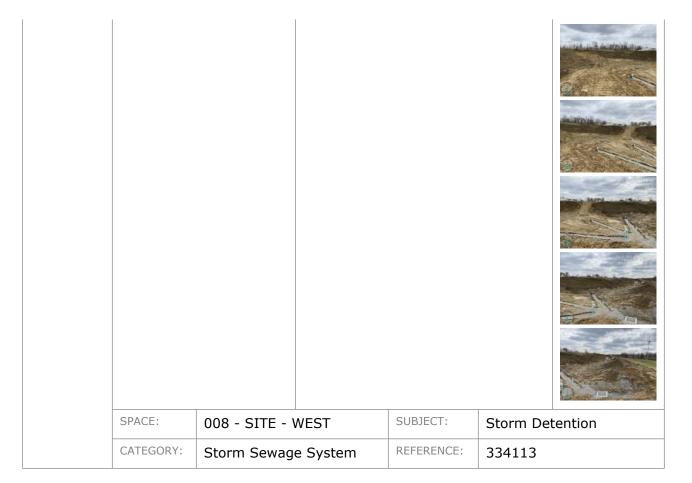

|

DATE: 12/6/2023
VISIT NAME: Construction

Construction Progress Site Visit

REPORT NO:



DATE: 12/6/2023
VISIT NAME: Construction

Construction Progress Site Visit

| ITEM    | REMARKS                                |                              | DISCUSSION |            |            | РНОТО   |
|---------|----------------------------------------|------------------------------|------------|------------|------------|---------|
| 011-108 | Earthwork a<br>column inst<br>progress | and concrete<br>callation in |            |            |            |         |
|         | SPACE:                                 | 008 - SITE - V               | WEST       | SUBJECT:   | Fuel Distr | ibution |
|         | CATEGORY:                              | Earthwork                    |            | REFERENCE: | 312000     |         |

| TO:              |                               |
|--