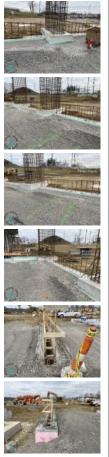

12/6/2023 DATE: VISIT NAME: Construction

Progress Site Visit 011

| ITEM    | REMARKS                                                                                                                                                                                                                             |                                                                                                                                        | DISCUSSION |            |           | РНОТО      |
|---------|-------------------------------------------------------------------------------------------------------------------------------------------------------------------------------------------------------------------------------------|----------------------------------------------------------------------------------------------------------------------------------------|------------|------------|-----------|------------|
| 011-006 | installed. Ensure all C slushed soli finish floor Ensure exp material is installed for sealant finis Approved e joint mater Black has b Saw cut cor have been Ensure core per specific 033000 3.1 Water stand foundation stem walls | elevation. ansion joint properly r a clean sh. xpansion ial is gray. een installed. htrol joints installed. crete curing ation section |            |            |           |            |
|         | SPACE:                                                                                                                                                                                                                              | 143 - AUTOM<br>BAY                                                                                                                     | ATIC WASH  | SUBJECT:   | 12/6/23 a | t 11:44 AM |
|         | CATEGORY:                                                                                                                                                                                                                           | Cast in Place                                                                                                                          | Concrete   | REFERENCE: | 033000    | -          |

| ITEM    | REMARKS                                                                              |                              | DISCUSSION |            |           | РНОТО      |
|---------|--------------------------------------------------------------------------------------|------------------------------|------------|------------|-----------|------------|
| 011-033 | installed. Ensure exponential is installed for sealant finish Approved e joint mater | r a clean<br>sh.<br>xpansion |            |            |           |            |
|         | SPACE: 143 - AUTON BAY                                                               |                              | ATIC WASH  | SUBJECT:   | 12/6/23 a | t 11:54 AM |
|         | CATEGORY:                                                                            | Cast in Place                | Concrete   | REFERENCE: | 033000    |            |

DATE: 12/6/2023 VISIT NAME: Construction

Progress Site Visit 011

REPORT NO:

ORT NO:

| ITEM    | REMARKS                                                                                                                                            |                                                                        | DISCUSSION |            |           | РНОТО      |
|---------|----------------------------------------------------------------------------------------------------------------------------------------------------|------------------------------------------------------------------------|------------|------------|-----------|------------|
| 011-034 | installed. Provide ver reinforcing joint location approved si drawings. Ensure exponenterial is installed for sealant finis Approved e joint mater | bar at control on per hop ansion joint properly r a clean sh. xpansion |            |            |           |            |
|         | SPACE:                                                                                                                                             | 143 - AUTOM<br>BAY                                                     | ATIC WASH  | SUBJECT:   | 12/6/23 a | t 11:54 AM |
|         | CATEGORY:                                                                                                                                          | Cast in Place                                                          | Concrete   | REFERENCE: | 033000    |            |

DATE: 12/6/2023 VISIT NAME: Construction

Progress Site Visit

| ITEM    | REMARKS                                                                                                                                                                                                                                                              |                                                                                                                                                                                                                         | DISCUSSION |            |                    | РНОТО      |
|---------|----------------------------------------------------------------------------------------------------------------------------------------------------------------------------------------------------------------------------------------------------------------------|-------------------------------------------------------------------------------------------------------------------------------------------------------------------------------------------------------------------------|------------|------------|--------------------|------------|
| 011-035 | installed. Ensure all ( slushed sol finish floor Ensure exp material is installed for sealant finish Approved e joint mater Black has be Saw cut con have been Ensure con per specifich 033000 3.1 Hollow met has been in handing ap correct. Ensure holl door frame | elevation. ansion joint properly r a clean sh. xpansion ial is gray. een installed. ntrol joints installed. crete curing ation section .0. al door frame estalled. Door pears to be ow metal is installed specification |            |            |                    |            |
|         | SPACE:                                                                                                                                                                                                                                                               | SPACE: 143 - AUTOMA<br>BAY                                                                                                                                                                                              |            | SUBJECT:   | 12/6/23 a          | t 11:55 AM |
|         | CATEGORY: Unit Masonry Place Concrete Metal Door Fra                                                                                                                                                                                                                 |                                                                                                                                                                                                                         | e / Hollow | REFERENCE: | 042000 /<br>081113 | 033000 /   |

DATE: 12/6/2023 VISIT NAME: Construction

Progress Site Visit 011

| ITEM    | REMARKS                                                                                                                                                                                                                            |                                                                                                                                        | DISCUSSION |            |           | PHOTO      |
|---------|------------------------------------------------------------------------------------------------------------------------------------------------------------------------------------------------------------------------------------|----------------------------------------------------------------------------------------------------------------------------------------|------------|------------|-----------|------------|
| 011-036 | installed. Ensure all ( slushed soli finish floor Ensure exp material is installed for sealant finis Approved e joint mater Black has b Saw cut cor have been Ensure con per specific 033000 3.1 Water stand foundation stem walls | elevation. ansion joint properly r a clean sh. xpansion ial is gray. een installed. htrol joints installed. crete curing ation section |            |            |           |            |
|         | SPACE:                                                                                                                                                                                                                             | 143 - AUTOM<br>BAY                                                                                                                     | ATIC WASH  | SUBJECT:   | 12/6/23 a | t 11:55 AM |
|         | CATEGORY: Unit Masonry Place Concret                                                                                                                                                                                               |                                                                                                                                        |            | REFERENCE: | 042000 /  | 033000     |