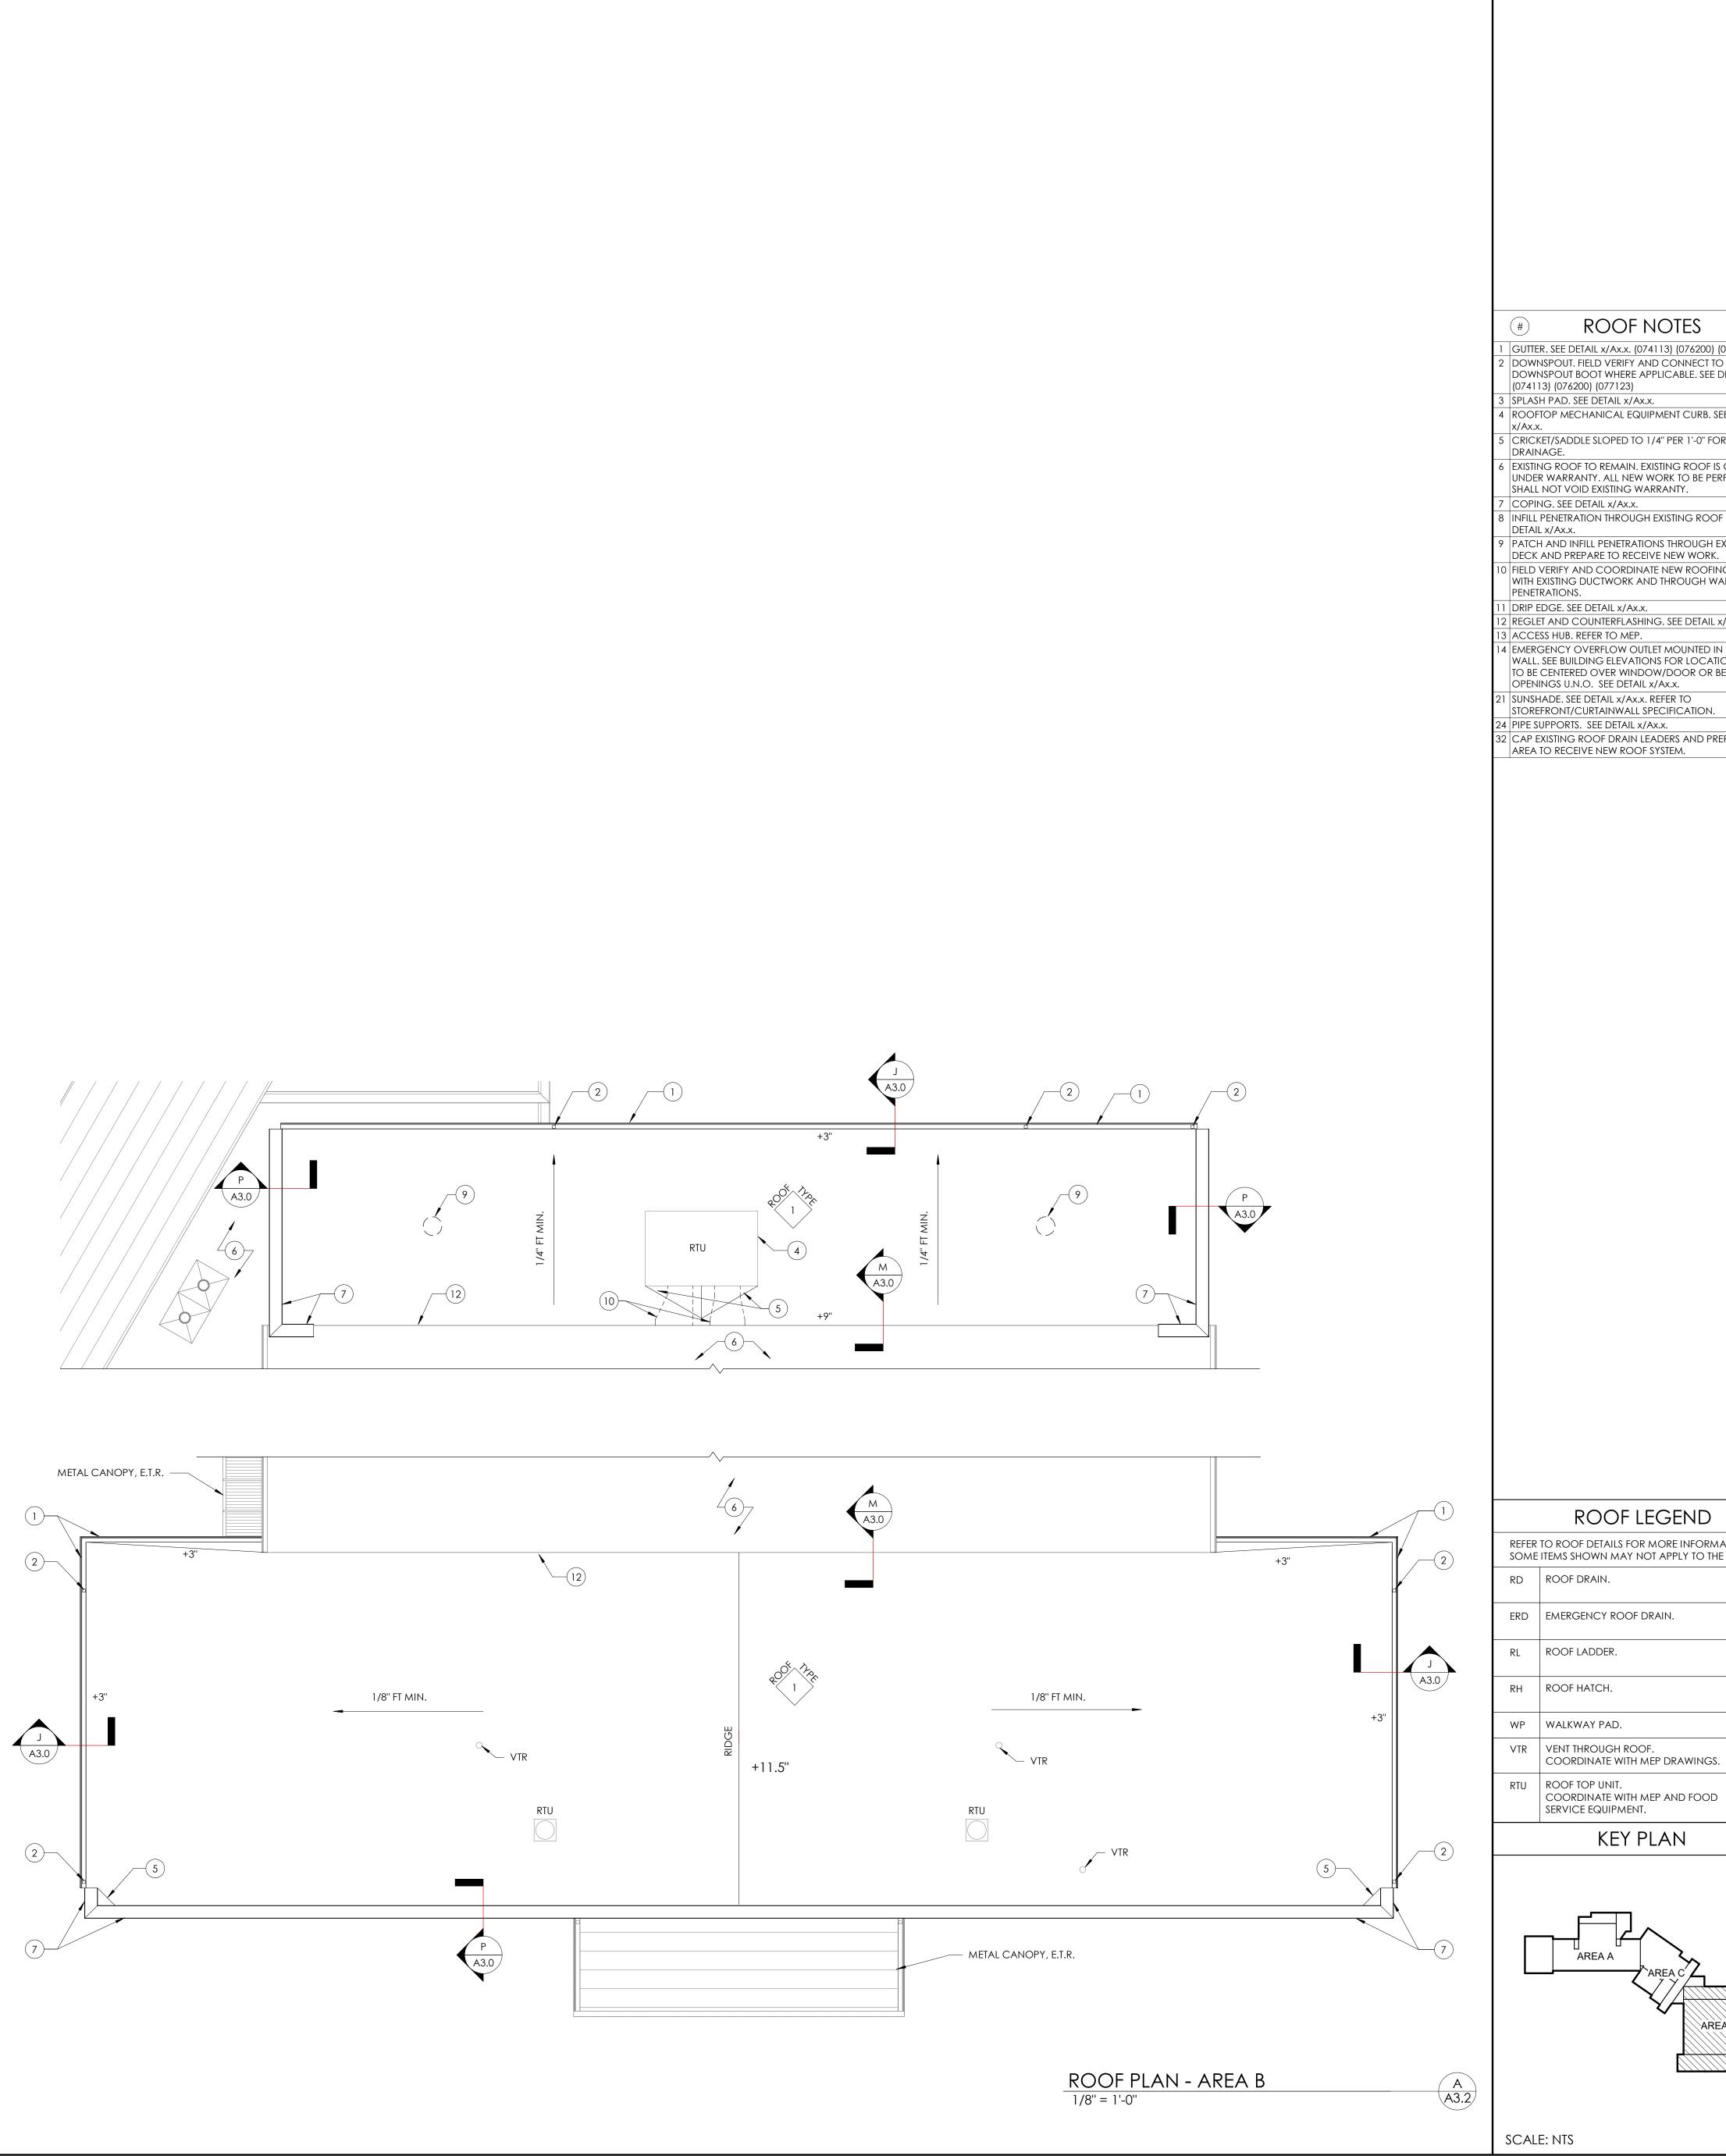

## enhancing education through great design

ROOF DEMOLITION PLAN REFERENCE ROOF PLAN & DETAILS ROOF PLAN - AREA A 3.2 ROOF PLAN - AREA E 101 old lafayette avenue lexington, kentucky 40502 p 859.254.4018 www.rosstarrant.com **PROJECT SITE ADDRESS:** 1155 Highway 327 Lebanon, Kentucky 40033 VICINITY MAP SITE PROJECT VICINITY MAP SITE