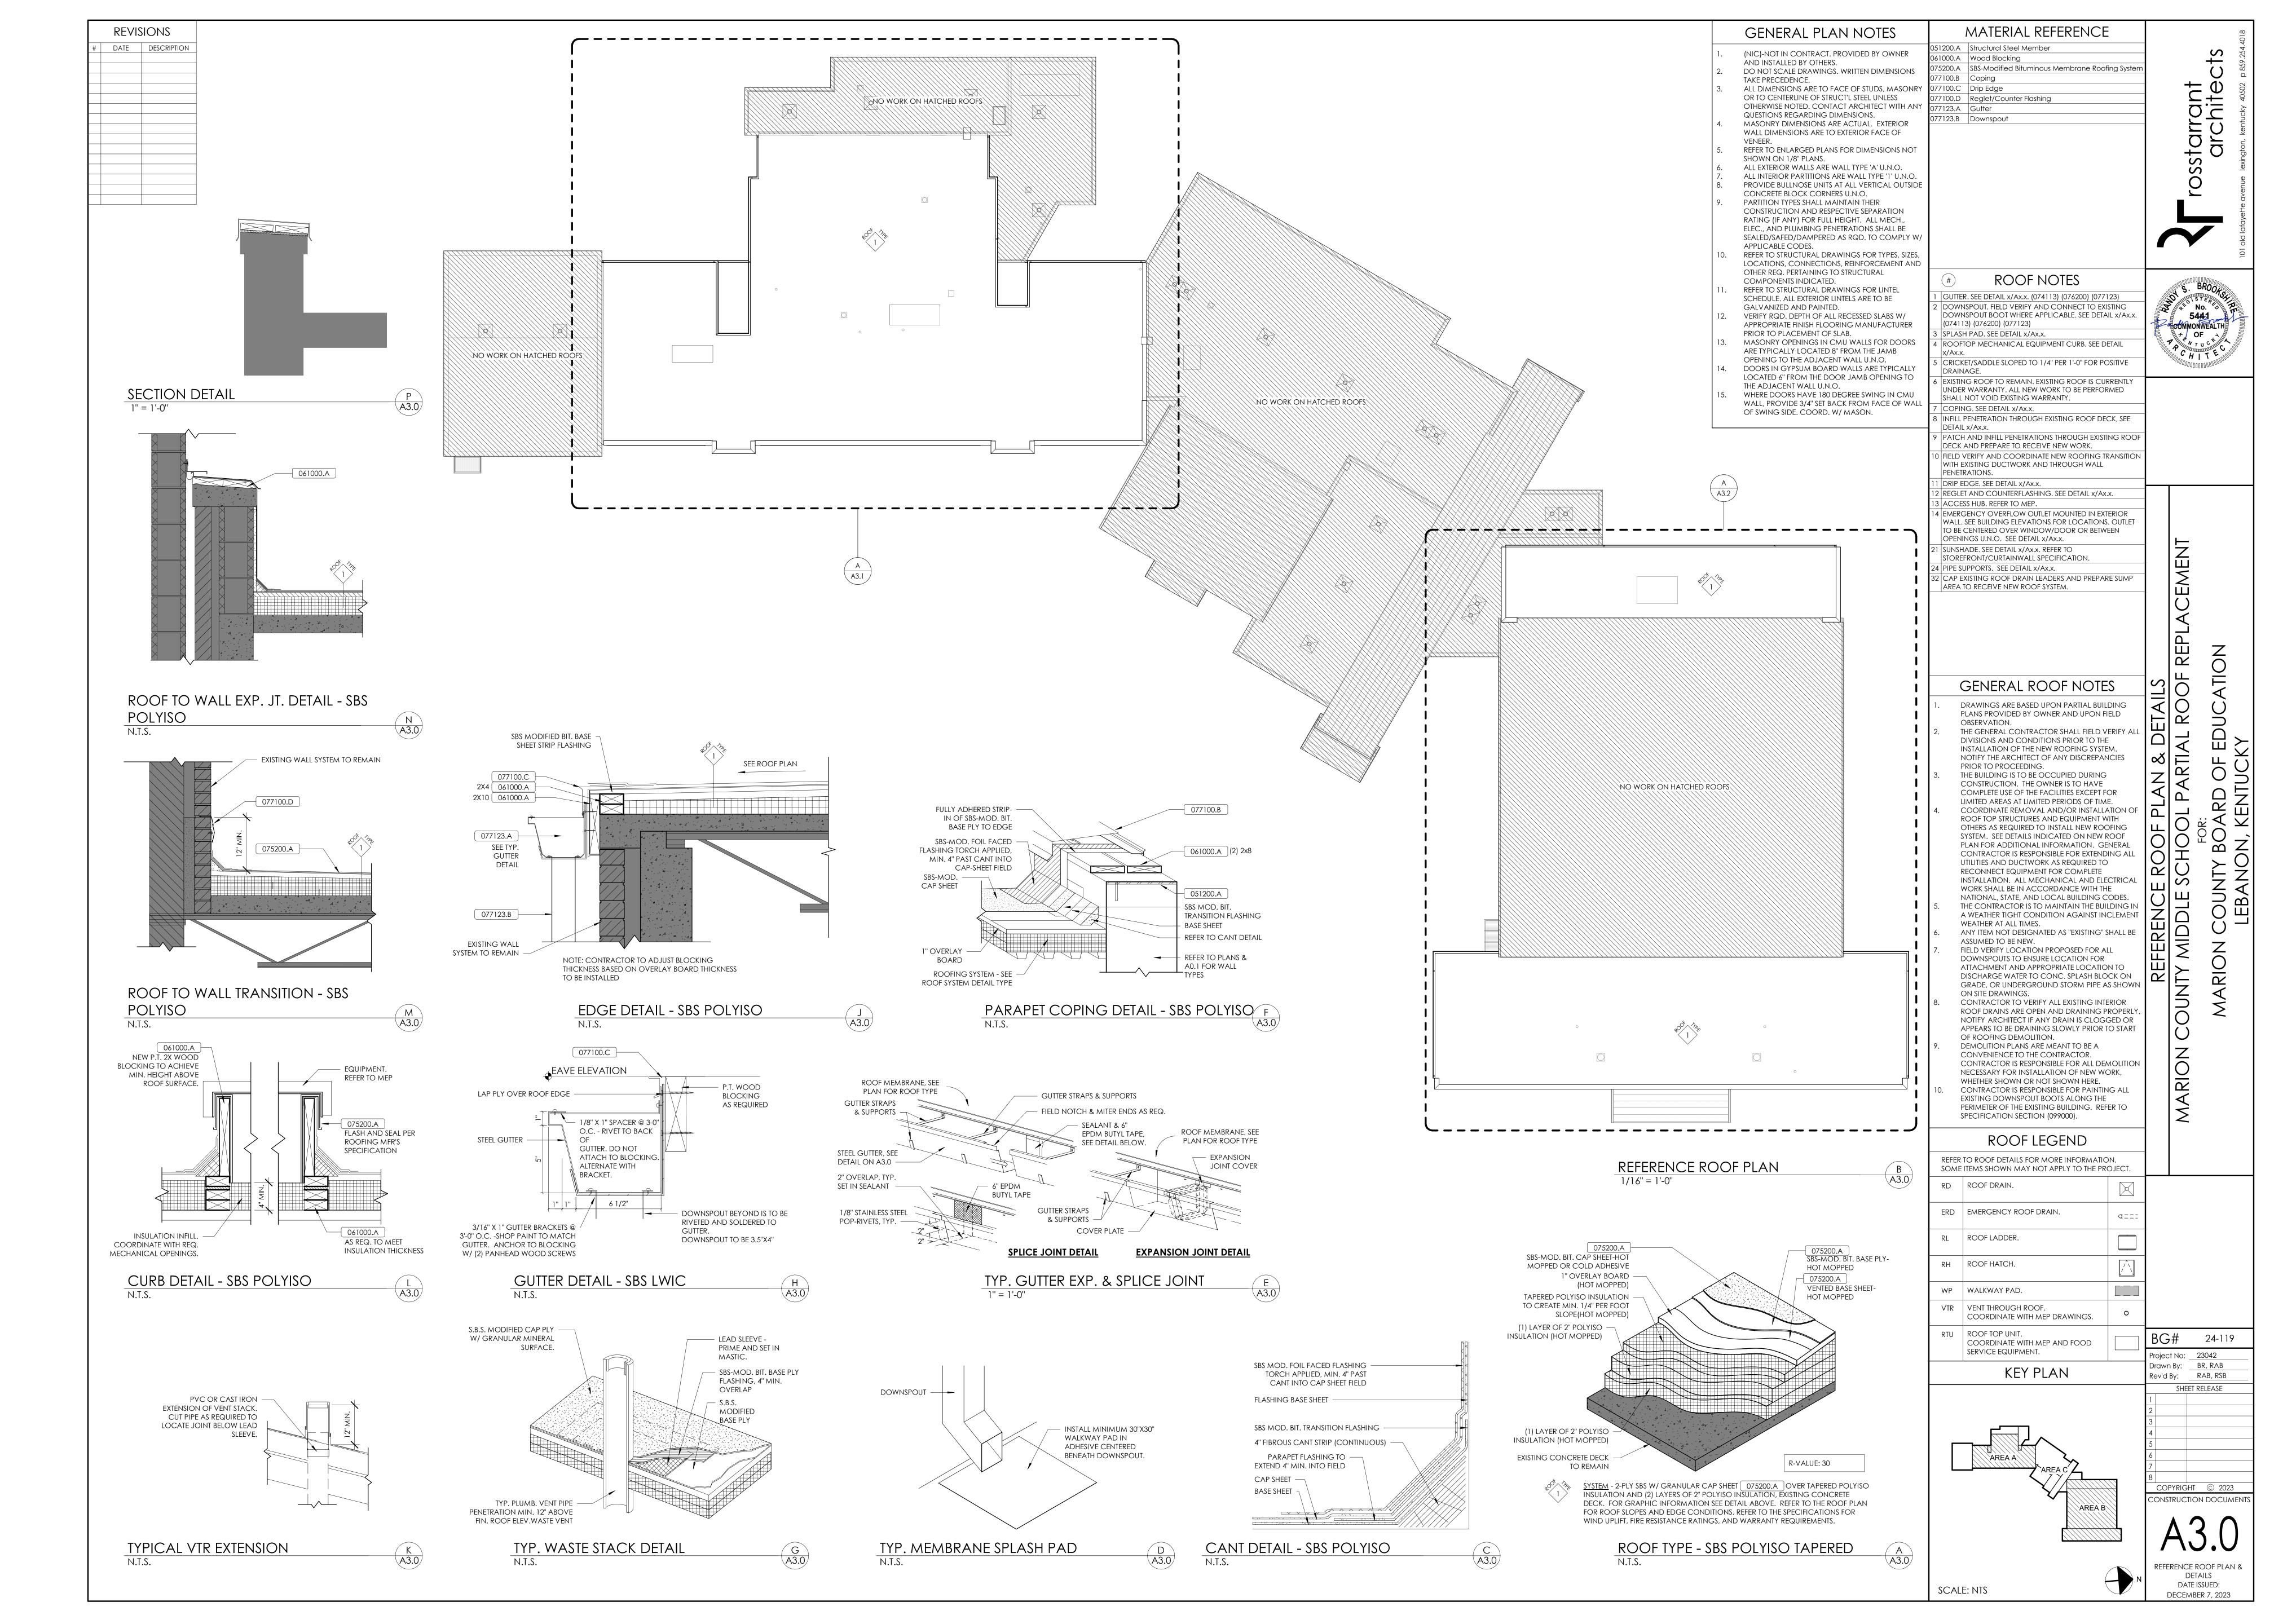

## enhancing education through great design

ROOF DEMOLITION PLAN REFERENCE ROOF PLAN & DETAILS ROOF PLAN - AREA A 3.2 ROOF PLAN - AREA E 101 old lafayette avenue lexington, kentucky 40502 p 859.254.4018 www.rosstarrant.com **PROJECT SITE ADDRESS:** 1155 Highway 327 Lebanon, Kentucky 40033 VICINITY MAP SITE PROJECT VICINITY MAP SITE