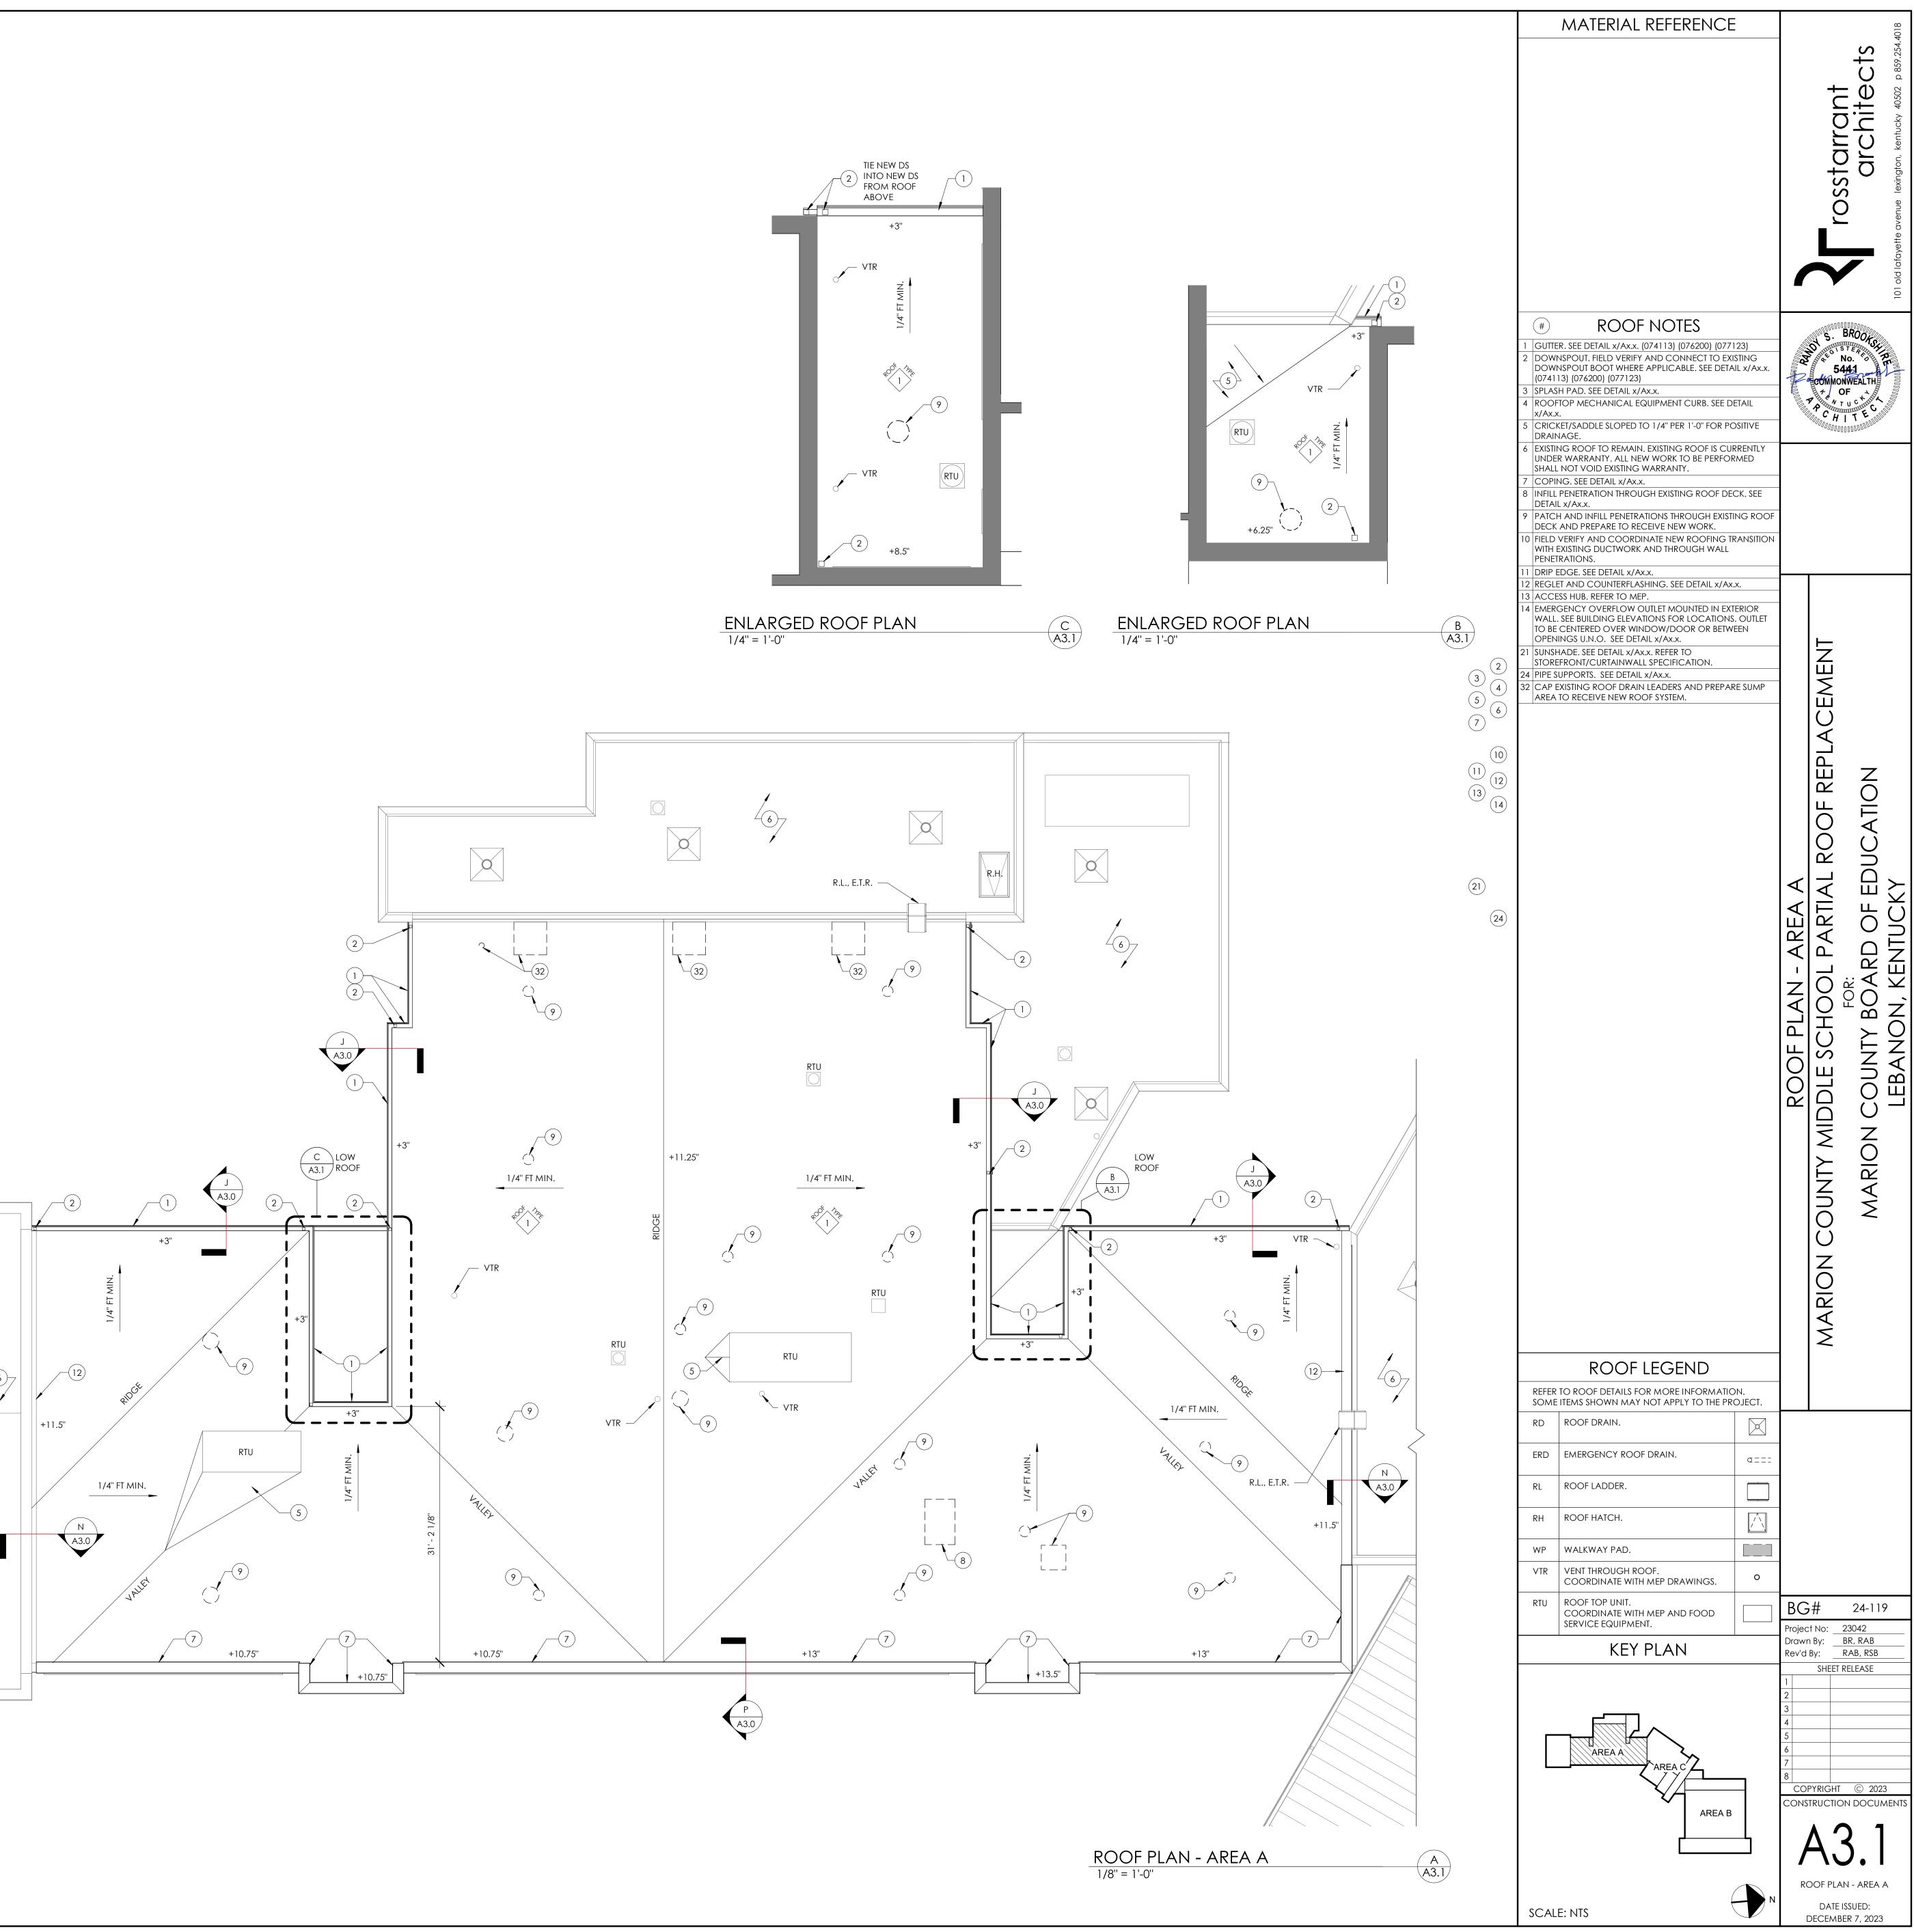

## enhancing education through great design

ROOF DEMOLITION PLAN REFERENCE ROOF PLAN & DETAILS ROOF PLAN - AREA A 3.2 ROOF PLAN - AREA E 101 old lafayette avenue lexington, kentucky 40502 p 859.254.4018 www.rosstarrant.com **PROJECT SITE ADDRESS:** 1155 Highway 327 Lebanon, Kentucky 40033 VICINITY MAP SITE PROJECT VICINITY MAP SITE