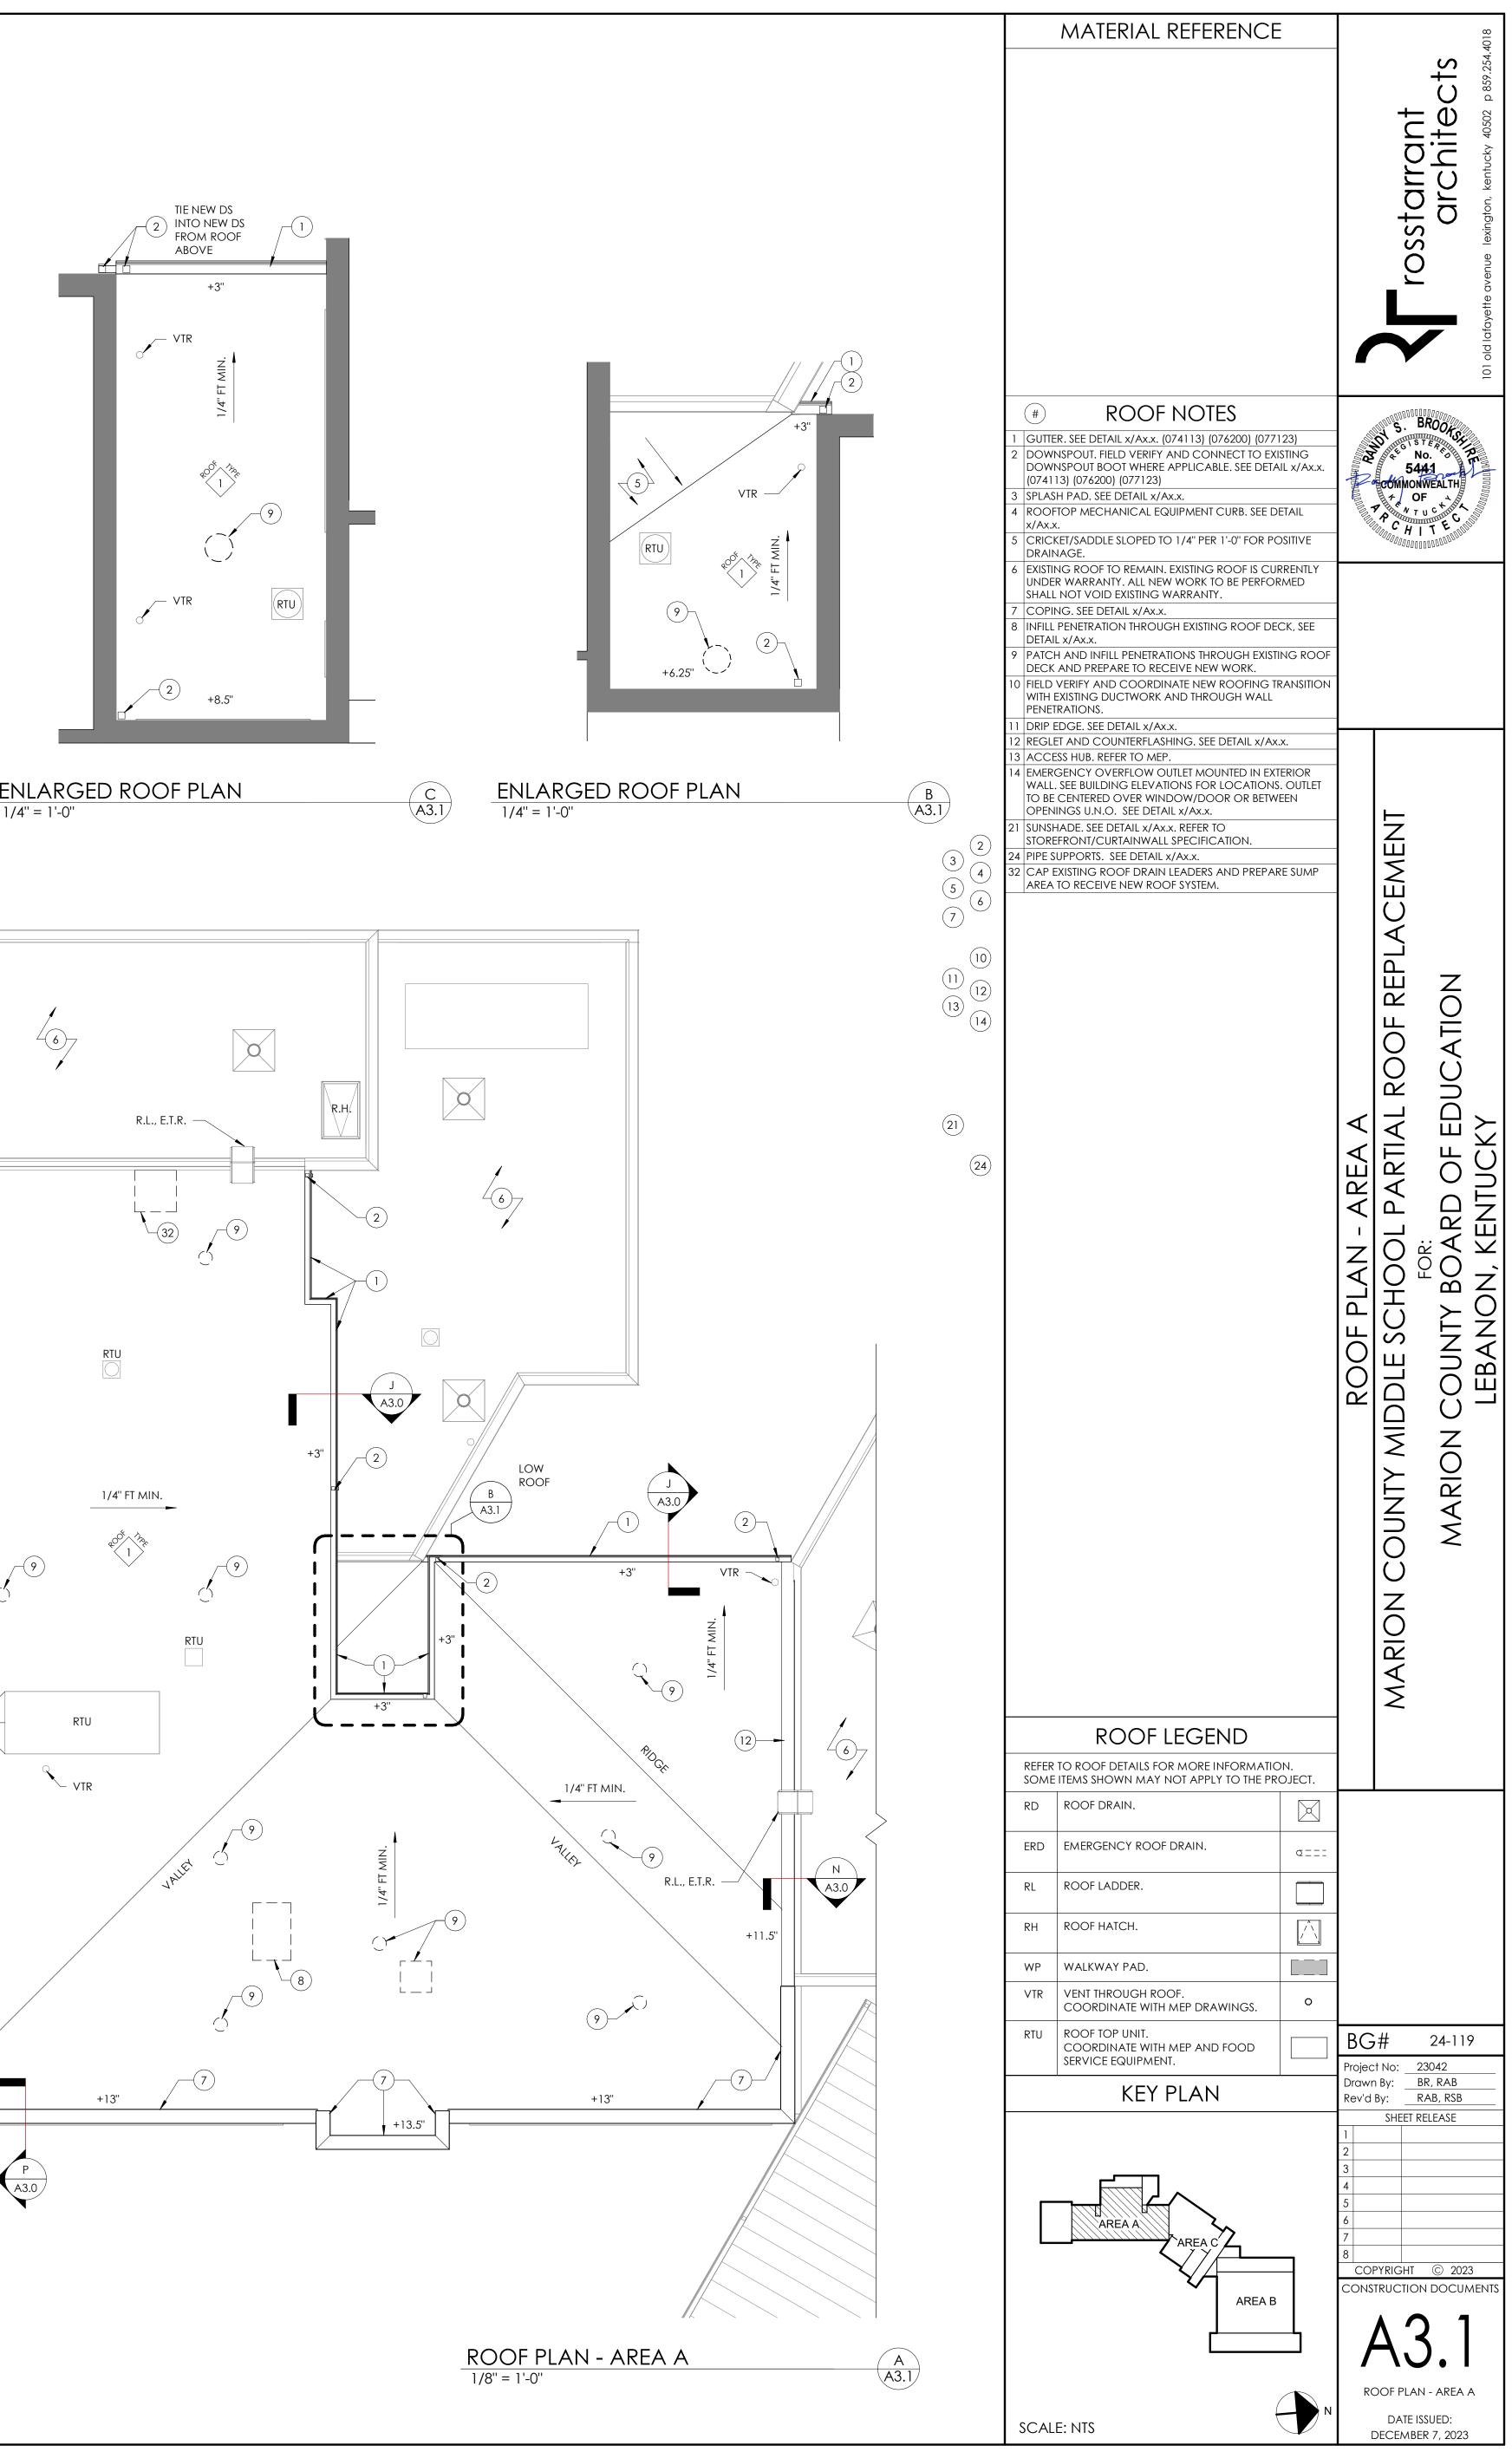

## enhancing education through great design

ROOF DEMOLITION PLAN REFERENCE ROOF PLAN & DETAILS ROOF PLAN - AREA A 3.2 ROOF PLAN - AREA E 101 old lafayette avenue lexington, kentucky 40502 p 859.254.4018 www.rosstarrant.com **PROJECT SITE ADDRESS:** 1155 Highway 327 Lebanon, Kentucky 40033 VICINITY MAP SITE PROJECT VICINITY MAP SITE