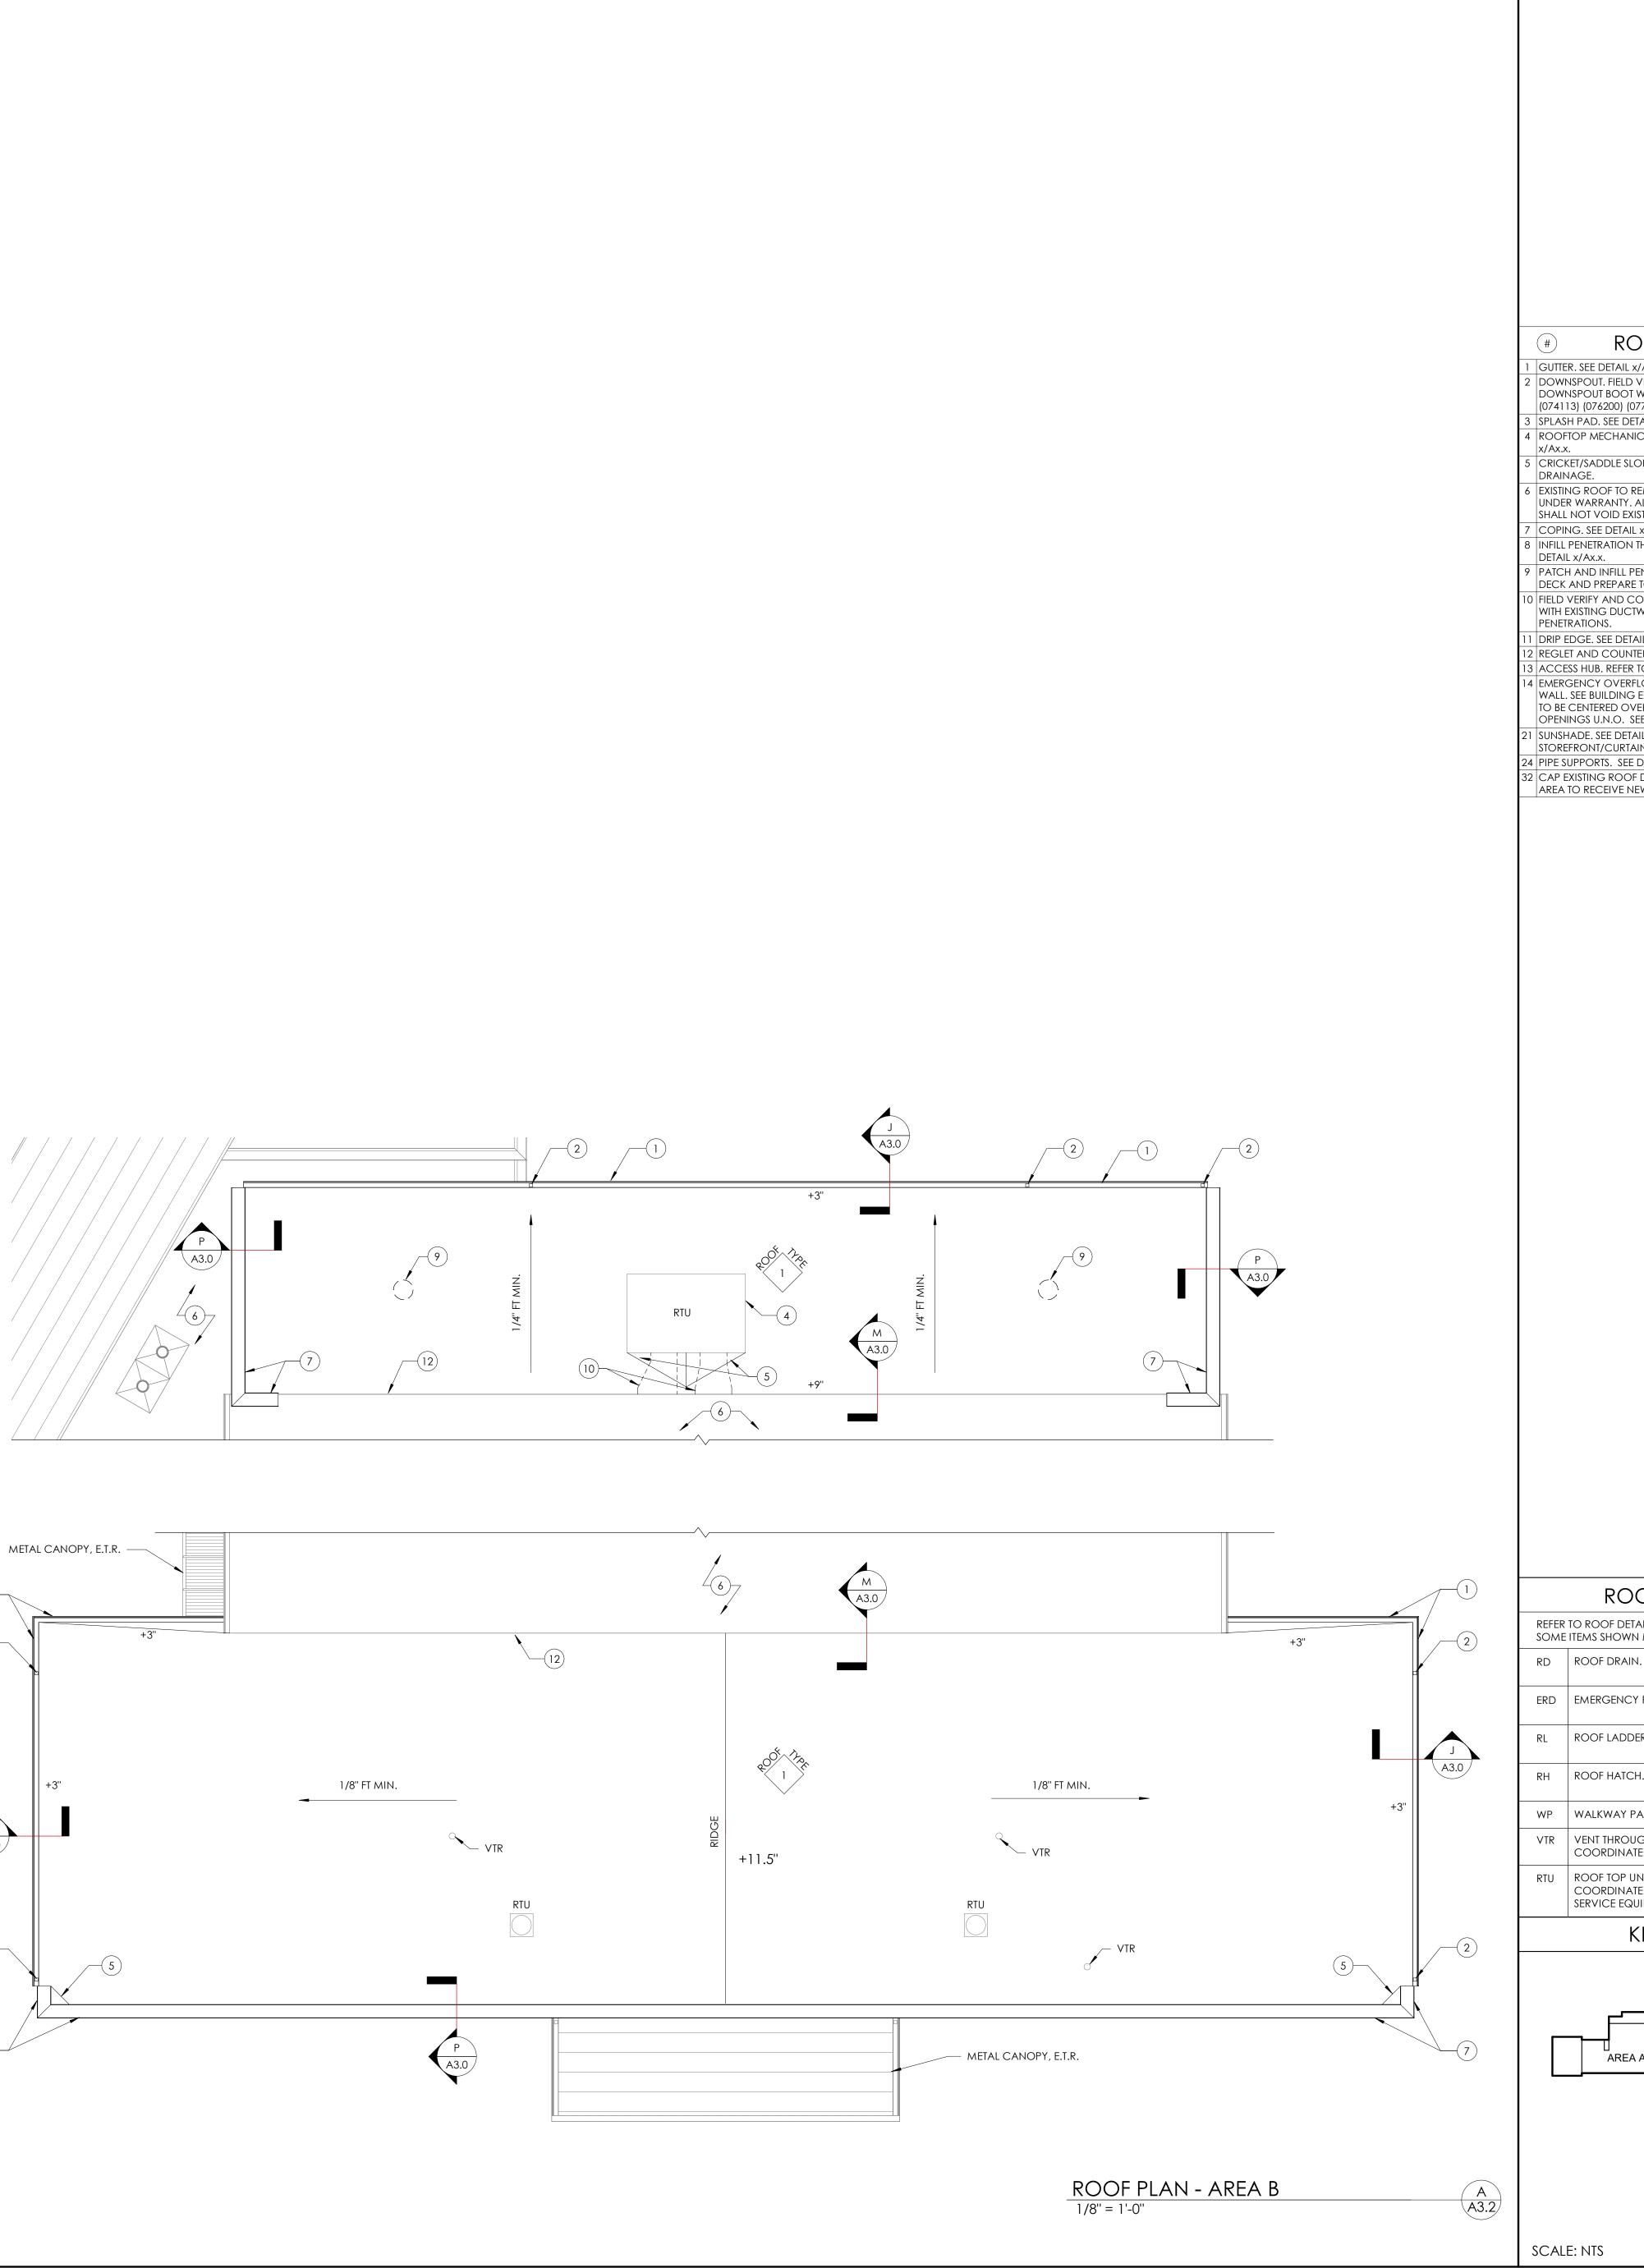

## enhancing education through great design

ROOF DEMOLITION PLAN REFERENCE ROOF PLAN & DETAILS ROOF PLAN - AREA A 3.2 ROOF PLAN - AREA E 101 old lafayette avenue lexington, kentucky 40502 p 859.254.4018 www.rosstarrant.com **PROJECT SITE ADDRESS:** 1155 Highway 327 Lebanon, Kentucky 40033 VICINITY MAP SITE PROJECT VICINITY MAP SITE