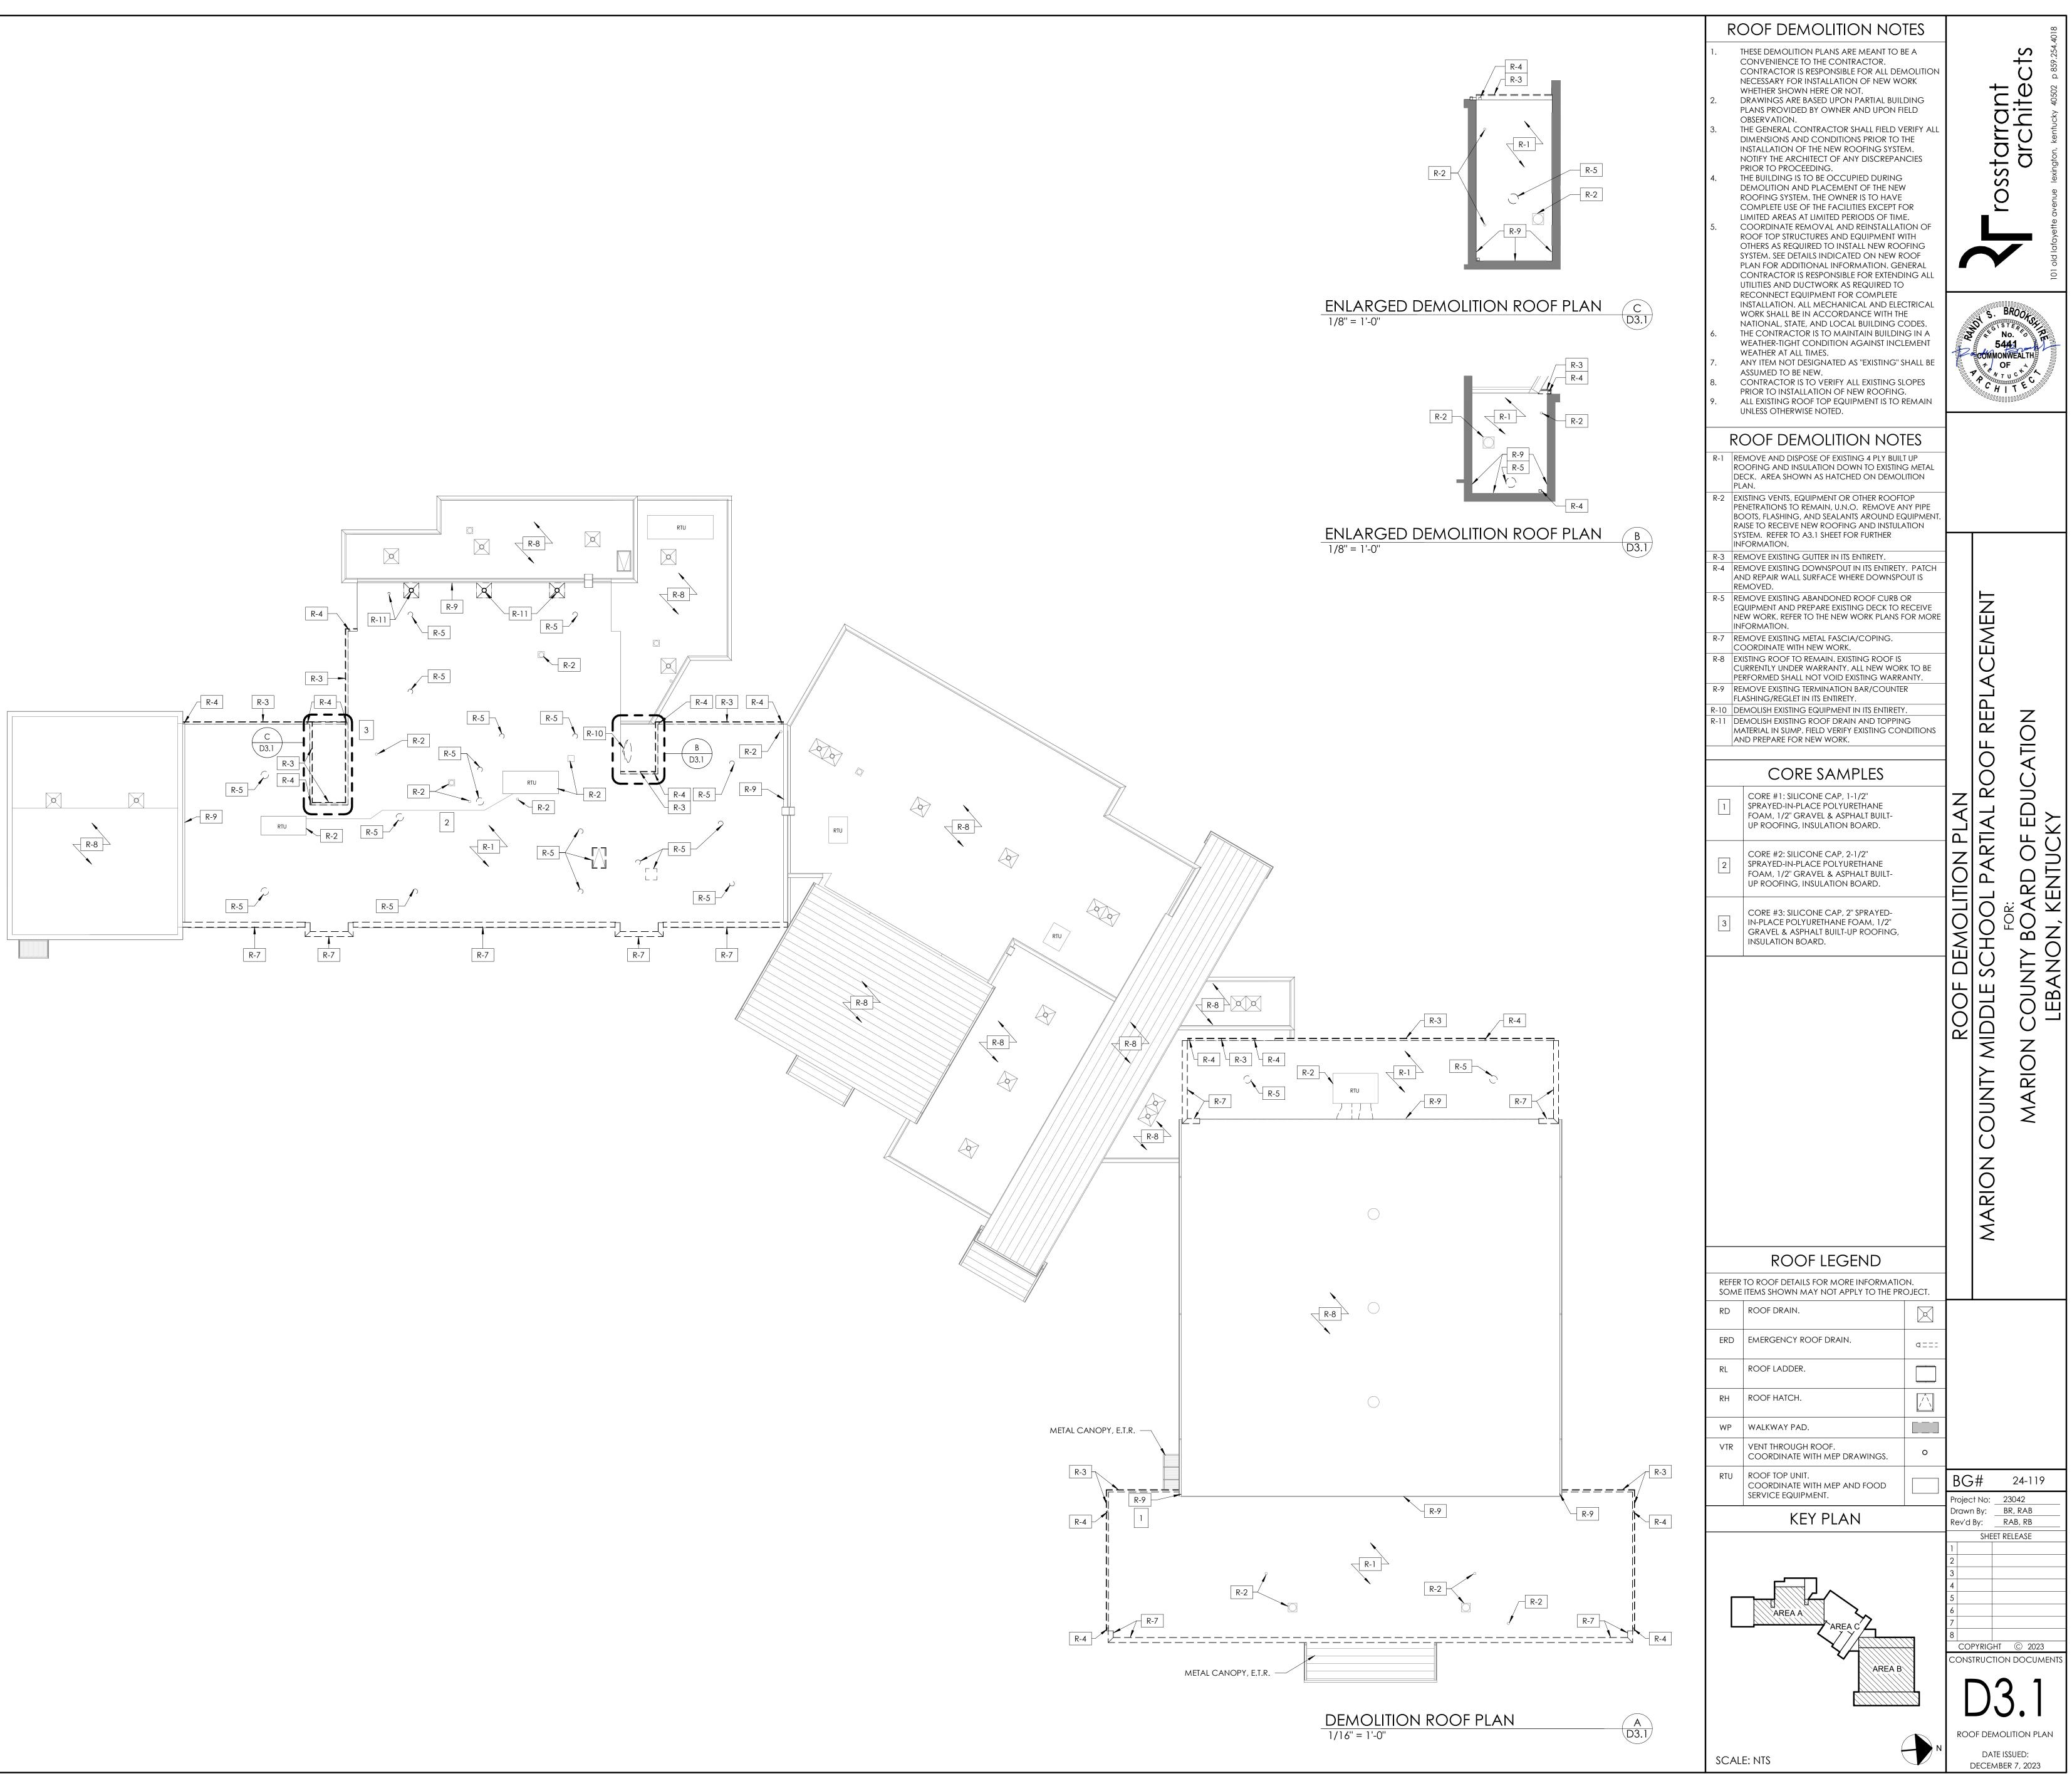

## enhancing education through great design

ROOF DEMOLITION PLAN REFERENCE ROOF PLAN & DETAILS ROOF PLAN - AREA A 3.2 ROOF PLAN - AREA E 101 old lafayette avenue lexington, kentucky 40502 p 859.254.4018 www.rosstarrant.com **PROJECT SITE ADDRESS:** 1155 Highway 327 Lebanon, Kentucky 40033 VICINITY MAP SITE PROJECT VICINITY MAP SITE