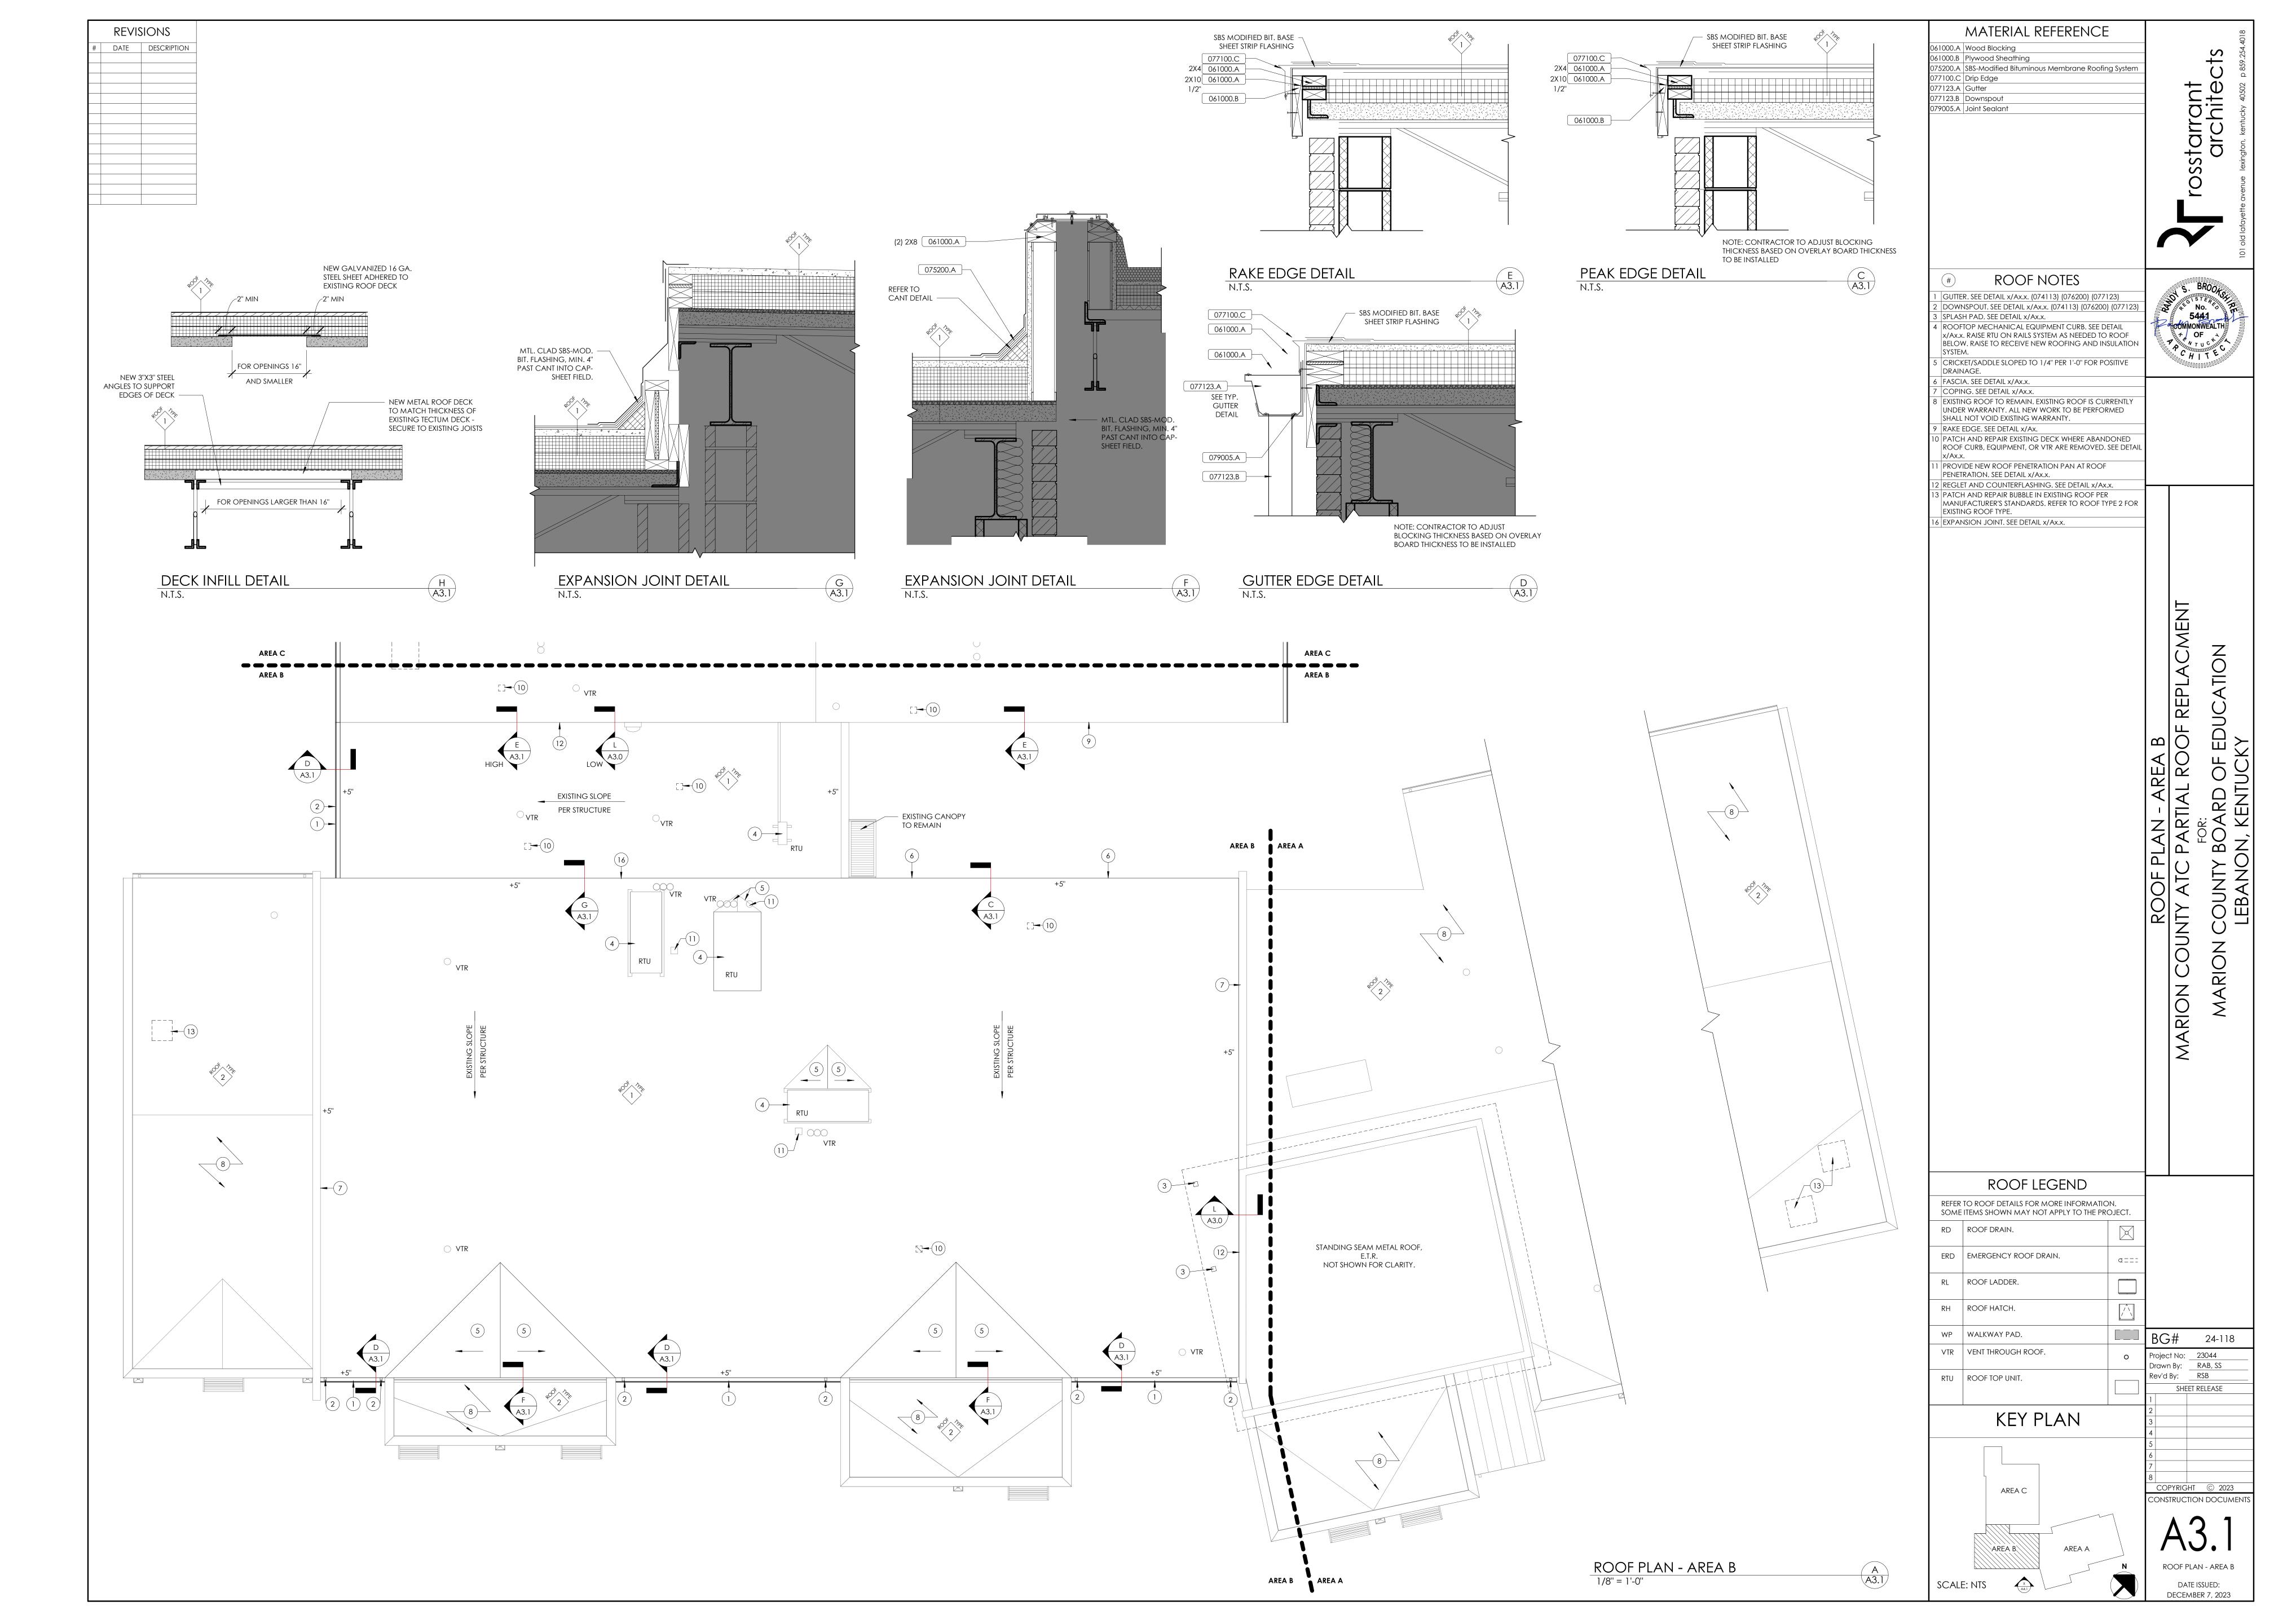

D3.1 ROOF DEMOLITION PLAN
A3.0 REEFERENCE ROOF PLAN & DETAILS
A3.1 ROOF PLAN - AREA B
A3.2 ROOF PLAN - AREA C

N COUNTY ATC PARTIAL ROOF REPLACMENT
FOR:
ARION COUNTY BOARD OF EDUCATION
LEBANON, KENTUCKY