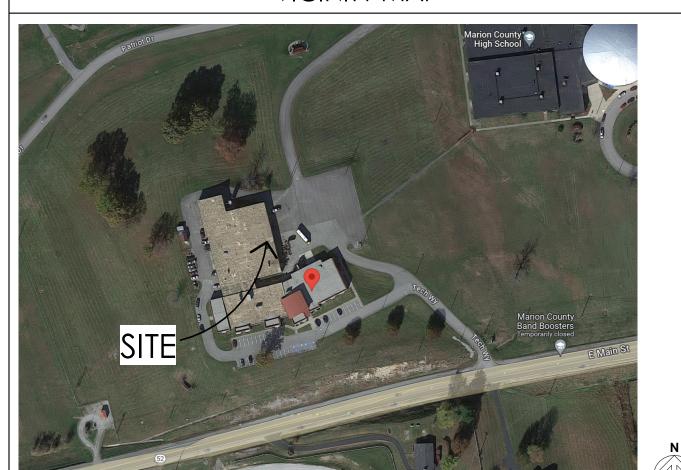

enhancing education through great design

PROJECT SITE ADDRESS:

721 East Main Street Lebanon, Kentucky 40033

VICINITY MAP

PROJECT VICINITY MAP

rosstarrant architects

architects

architects