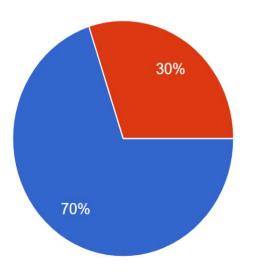

### Results

Please select your choice for the 2024-2025 Powell County Schools Calendar 373 responses

# Calendar Committee recommends Option A based on Calendar Survey results