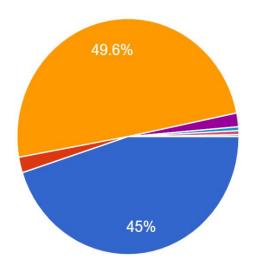

### Respondents

Which of the following best describes your role in the Powell County Schools. 373 responses