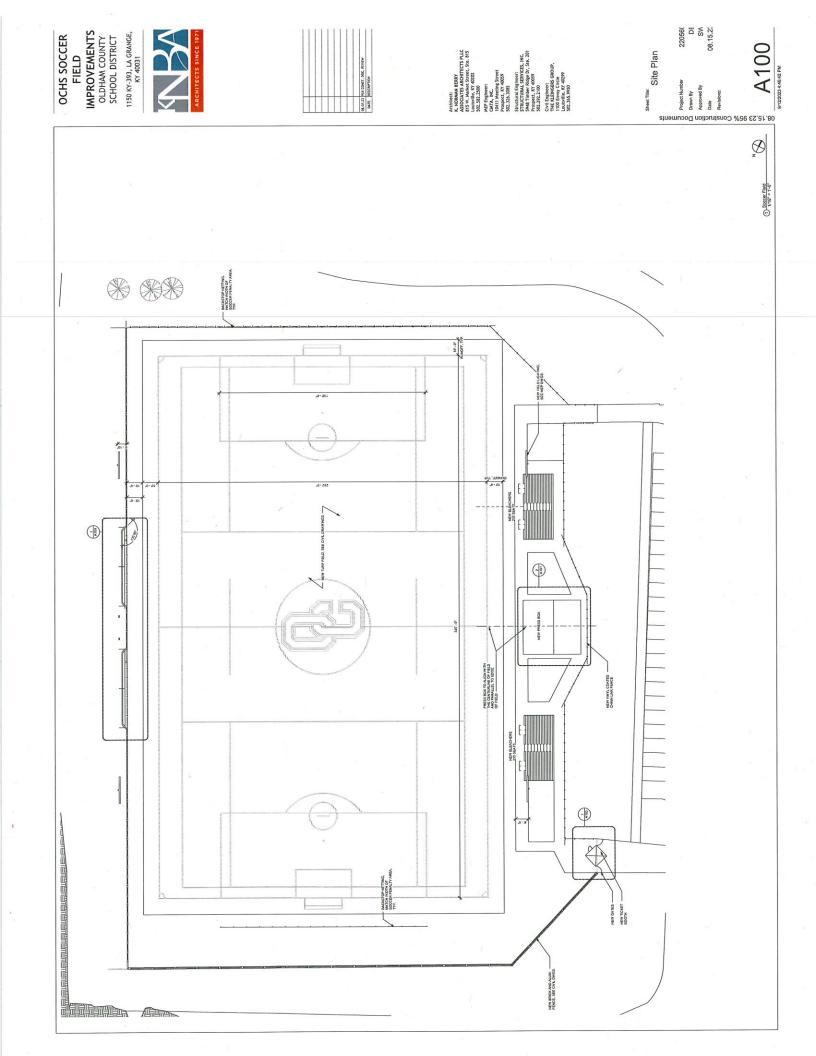

NOHS SOCCER FIELD IMPROVEMENTS OLDHAM COUNTY SCHOOL DISTRICT 1815 SOUTH, 1801 KY-1793 GOSHBN, RY 40226 A Louiser;
K. KORAM BERY
ASSOCATES AGENTETS PLLC
ASSOCATES AGENTETS PLLC
Louiselle, NY 40202,
SOL. 382, 20002
MEPP Engineer;
CATA, INC.
(ORT), INC.
(O 08.14.23 95% Construction Documents 0 CONCRETE WALK. BACKSTOP NETTING.
MATCH WIDTH OF
SOCCER PENAL IT AREA.
TYP. 19 SCNER EASBAENT (P) NEW CONCRETE -- STANDARD KHSAA LACROSSE ! LINES / MARKINGS, TYP. STANDARD KHSAA FIELD HOCKEY FIELD LINES / MARKINGS, TYP. IS SEWER CASCMONT (-187) STANDARD KHSAA LACROSSE LINES / MARKINGS, TYP. 16 SEWER CASCMENT

Sheet Tille: Site Plan

22070( DE SW 08.14.2;