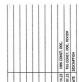

NOHS SOCCER FIELD IMPROVEMENTS OLDHAM COUNTY SCHOOL DISTRICT 1815 SOUTH, 1801 KY-1793 GOSHBN, RY 40226 A Louiser;
K. KORAM BERY
ASSOCATES AGENTETS PLLC
ASSOCATES AGENTETS PLLC
Louiselle, NY 40202,
SOL. 382, 20002
MEPP Engineer;
CATA, INC.
(ORT), INC.
(O 08.14.23 95% Construction Documents 0 CONCRETE WALK. BACKSTOP NETTING.
MATCH WIDTH OF
SOCCER PENAL IT AREA.
TYP. 19 SCNER EASBAENT (P) NEW CONCRETE -- STANDARD KHSAA LACROSSE ! LINES / MARKINGS, TYP. STANDARD KHSAA FIELD HOCKEY FIELD LINES / MARKINGS, TYP. IS SEWER CASCMONT (-187) STANDARD KHSAA LACROSSE LINES / MARKINGS, TYP. 16 SEWER CASCMENT

Sheet Tille: Site Plan

22070( DE SW 08.14.2;