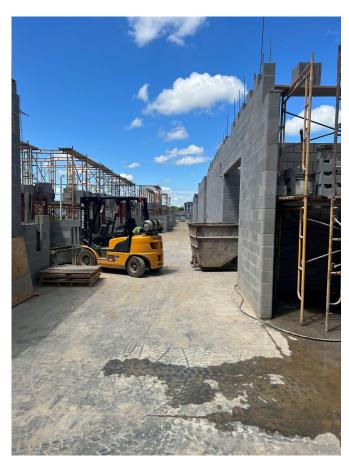

#### Progress For Past 30 Days

- Stone Placement @ School House Road-Tyrone Pike Connection
- Storm Drainage & Site Grading on-going
- Area C 2nd Floor Slab Completed
- Duct Hangers @ 1st Floor Area C installed
- Door frames @ Area C 2nd floor installed
- Area E underslab MEP's Completed
- Area E 1st Floor Slab Completed
- Area E 1st Floor Door Frames Installed
- Area E 1st Floor CMU Walls- 80%
- Area F CMU- 70%
- Area F 2nd floor joist/decking- 70%

### 30 Day Look Ahead

- Complete underslab MEP's @ Area D
- Pour concrete slab @ Area D
- Complete underslab MEP's @ Area A
- Pour 2nd floor slabs @ Area F
- Complete 1st floor CMU @ Area E
- Install 2nd floor steel joist @ Area E
- Complete 2nd floor CMU walls @ Area C
- Install roof joist @ Area C
- Continue MEP rough-in @ 1st floor Area C
- Install metal panel z-furring @ Area C
- Exterior Spray Foam @ Area C
- Pour footers/stem walls @ Area B
- Continue Site Grading & Storm Drainage