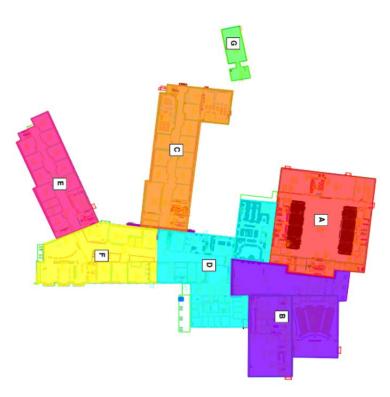

# **Building Sequence**

□ AREA C-Ag, Engineering, English, etc..

**□** AREA F- Media, Health, etc..

☐ AREA E- Social Studies, Math, etc...

☐ AREA D- Admin, Lobby, Culinary, Science, etc.

☐ AREA A- Gymnasium

☐ AREA B- Auditorium, SS, Commons/Cafe, etc.

☐ AREA G- Greenhouse