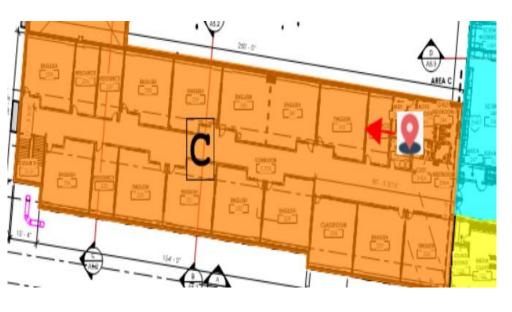

CMU- 70%
- Area F 2nd floor joist/decking- 70%



### 30 Day Look Ahead

- Complete underslab MEP's @ Area D
- Pour concrete slab @ Area D
- Complete underslab MEP's @ Area A
- Pour 2nd floor slabs @ Area F
- Complete 1st floor CMU @ Area E
- Install 2nd floor steel joist @ Area E
- Complete 2nd floor CMU walls @ Area C
- Install roof joist @ Area C
- Continue MEP rough-in @ 1st floor Area C
- Install metal panel z-furring @ Area C
- Exterior Spray Foam @ Area C
- Pour footers/stem walls @ Area B
- Continue Site Grading & Storm Drainage



## **Building Overview**





#### Exterior Area F: West View





#### Exterior Area F: South View





#### Area F: South-East Interior View





#### Area F: 2nd Floor Joist





#### Area E: 1st Floor Corridor





## Area C: 1st Floor MEP Rough-In





#### Area C: 2nd Floor





# Area D: Slab Prep





### Schedule

| Task Name                                                      | Duration | Baseline<br>Start | Start        | Actual Start | Baseline<br>Finish | Finish       | Actual Finish |
|----------------------------------------------------------------|----------|-------------------|--------------|--------------|--------------------|--------------|---------------|
| (AREA C) Footers/Stem Walls                                    | 22 days  | Mon 12/12/22      | Tue 1/24/23  | Tue 1/24/23  | Wed 1/25/23        | Wed 2/22/23  | Wed 2/22/23   |
| Slab on Grade                                                  | 1 day    | Mon 1/16/23       | Thu 3/9/23   | Thu 3/9/23   | Tue 2/21/23        | Thu 3/9/23   | Thu 3/9/23    |
| C CMU I