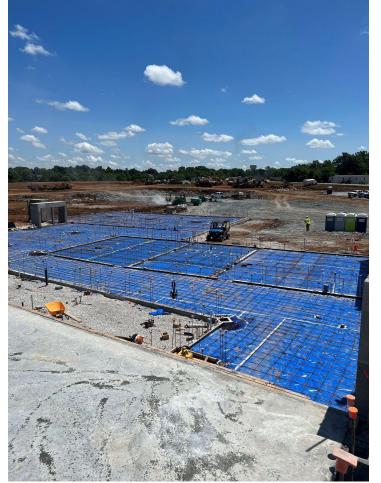

0 Day Look Ahead

- Complete underslab MEP's @ Area D
- Pour concrete slab @ Area D
- Complete underslab MEP's @ Area A
- Pour 2nd floor slabs @ Area F
- Complete 1st floor CMU @ Area E
- Install 2nd floor steel joist @ Area E
- Complete 2nd floor CMU walls @ Area C
- Install roof joist @ Area C
- Continue MEP rough-in @ 1st floor Area C
- Install metal panel z-furring @ Area C
- Exterior Spray Foam @ Area C
- Pour footers/stem walls @ Area B
- Continue Site Grading & Storm Drainage



## **Building Overview**





#### Exterior Area F: West View





#### Exterior Area F: South View





#### Area F: South-East Interior View





#### Area F: 2nd Floor Joist





#### Area E: 1st Floor Corridor





## Area C: 1st Floor MEP Rough-In





#### Area C: 2nd Floor





# Area D: Slab Prep





### Schedule

| Task Name                                                      | Duration | Baseline<br>Start | Start        | Actual Start | Baseline<br>Finish | Finish       | Actual Finish |
|----------------------------------------------------------------|----------|-------------------|--------------|--------------|--------------------|--------------|---------------|
| (AREA C) Footers/Stem Walls                                    | 22 days  | Mon 12/12/22      | Tue 1/24/23  | Tue 1/24/23  | Wed 1/25/23        | Wed 2/22/23  | Wed 2/22/23   |
| Slab on Grade                                                  | 1 day    | Mon 1/16/23       | Thu 3/9/23   | Thu 3/9/23   | Tue 2/21/23        | Thu 3/9/23   | Thu 3/9/23    |
| C CMU Installation (Days Added for 2nd<br>Floor Joist Install)