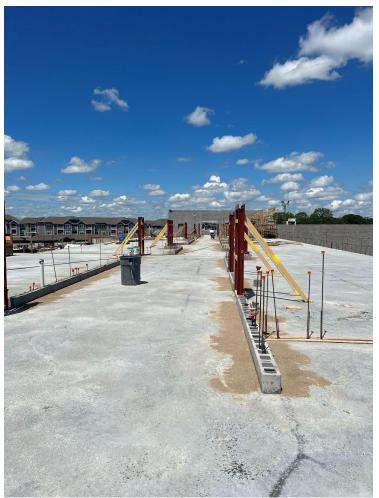

ist/decking- 70%



### 30 Day Look Ahead

- Complete underslab MEP's @ Area D
- Pour concrete slab @ Area D
- Complete underslab MEP's @ Area A
- Pour 2nd floor slabs @ Area F
- Complete 1st floor CMU @ Area E
- Install 2nd floor steel joist @ Area E
- Complete 2nd floor CMU walls @ Area C
- Install roof joist @ Area C
- Continue MEP rough-in @ 1st floor Area C
- Install metal panel z-furring @ Area C
- Exterior Spray Foam @ Area C
- Pour footers/stem walls @ Area B
- Continue Site Grading & Storm Drainage



## **Building Overview**





#### Exterior Area F: West View





#### Exterior Area F: South View





#### Area F: South-East Interior View





#### Area F: 2nd Floor Joist





#### Area E: 1st Floor Corridor





## Area C: 1st Floor MEP Rough-In





#### Area C: 2nd Floor





# Area D: Slab Prep





### Schedule

| Task Name                                                      | Duration | Baseline<br>Start | Start        | Actual Start | Baseline<br>Finish | Finish       | Actual Finish |
|----------------------------------------------------------------|----------|-------------------|--------------|--------------|--------------------|--------------|---------------|
| (AREA C) Footers/Stem Walls                                    | 22 days  | Mon 12/12/22      | Tue 1/24/23  | Tue 1/24/23  | Wed 1/25/23        | Wed 2/22/23  | Wed 2/22/23   |
| Slab on Grade                                                  | 1 day    | Mon 1/16/23       | Thu 3/9/23   | Thu 3/9/23   | Tue 2/21/23        | Thu 3/9/23   | Thu 3/9/23    |
| C CMU Installation (Days Added for 2n