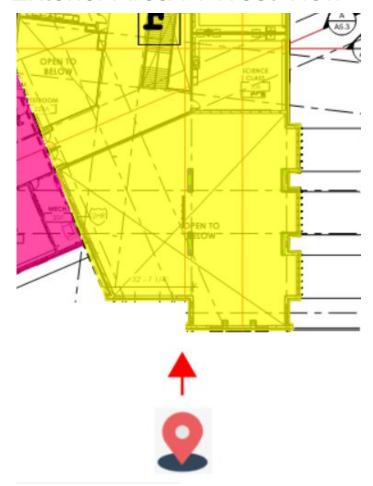

# **Building Sequence**

□ AREA C-Ag, Engineering, English, etc..

**□** AREA F- Media, Health, etc..

☐ AREA E- Social Studies, Math, etc...

☐ AREA D- Admin, Lobby, Culinary, Science, etc.

☐ AREA A- Gymnasium

☐ AREA B- Auditorium, SS, Commons/Cafe, etc.

☐ AREA G- Greenhouse