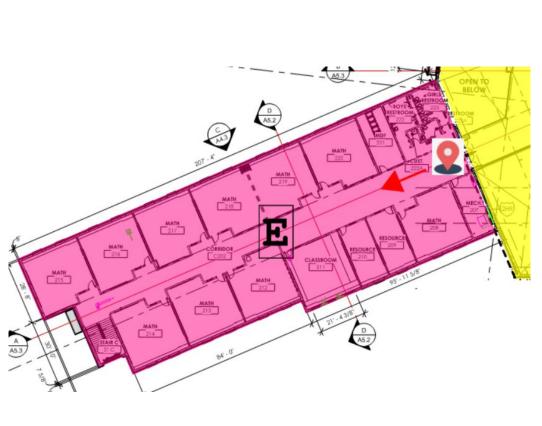

ea E 1st Floor CMU Walls- 80%
- Area F CMU- 70%
- Area F 2nd floor joist/decking- 70%



### 30 Day Look Ahead

- Complete underslab MEP's @ Area D
- Pour concrete slab @ Area D
- Complete underslab MEP's @ Area A
- Pour 2nd floor slabs @ Area F
- Complete 1st floor CMU @ Area E
- Install 2nd floor steel joist @ Area E
- Complete 2nd floor CMU walls @ Area C
- Install roof joist @ Area C
- Continue MEP rough-in @ 1st floor Area C
- Install metal panel z-furring @ Area C
- Exterior Spray Foam @ Area C
- Pour footers/stem walls @ Area B
- Continue Site Grading & Storm Drainage



## **Building Overview**





#### Exterior Area F: West View





#### Exterior Area F: South View





#### Area F: South-East Interior View





#### Area F: 2nd Floor Joist





#### Area E: 1st Floor Corridor





## Area C: 1st Floor MEP Rough-In





#### Area C: 2nd Floor





# Area D: Slab Prep





### Schedule

| Task Name                                                      | Duration | Baseline<br>Start | Start        | Actual Start | Baseline<br>Finish | Finish       | Actual Finish |
|----------------------------------------------------------------|----------|-------------------|--------------|--------------|--------------------|--------------|---------------|
| (AREA C) Footers/Stem Walls                                    | 22 days  | Mon 12/12/22      | Tue 1/24/23  | Tue 1/24/23  | Wed 1/25/23        | Wed 2/22/23  | Wed 2/22/23   |
| Slab on Grade                                                  | 1 day    | Mon 1/16/23       | Thu 3/9/23   | Thu 3/9/23   | Tue 2/21/23        | T