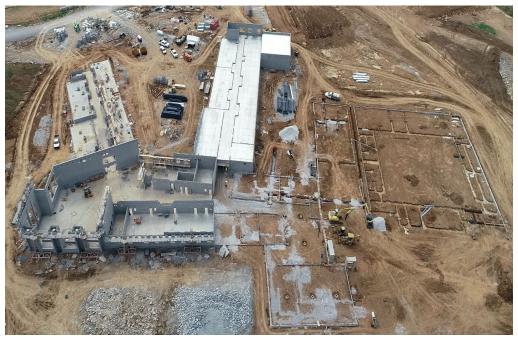

# April - May: Side-by-Side

Present Future

#### Progress For Past 30 Days

- Stone Placement @ School House Road-Tyrone Pike Connection
- Storm Drainage & Site Grading on-going
- Area C 2nd Floor Slab Completed
- Duct Hangers @ 1st Floor Area C installed
- Door frames @ Area C 2nd floor installed
- Area E underslab MEP's Completed
- Area E 1st Floor Slab Completed
- Area E 1st Floor Door Frames Installed
- Area E 1st Floor CMU Walls- 80%
- Area F CMU- 70%
- Area F 2nd floor joist/decking- 70%

### 30 Day Look Ahead

- Complete underslab MEP's @ Area D
- Pour concrete slab @ Area D
- Complete underslab MEP's @ Area A
- Pour 2nd floor slabs @ Area F
- Complete 1st floor CMU @ Area E
- Install 2nd floor steel joist @ Area E
- Complete 2nd floor CMU walls @ Area C
- Install roof joist @ Area C
- Continue MEP rough-in @ 1st floor Area C
- Install metal panel z-furring @ Area C
- Exterior Spray Foam @ Area C
- Pour footers/stem walls @ Area B
- Continue Site Grading & Storm Drainage