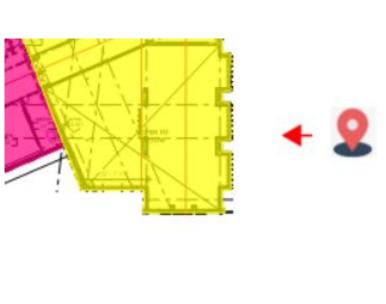

# **Building Sequence**

□ AREA C-Ag, Engineering, English, etc..

**□** AREA F- Media, Health, etc..

☐ AREA E- Social Studies, Math, etc...

☐ AREA D- Admin, Lobby, Culinary, Science, etc.

☐ AREA A- Gymnasium

☐ AREA B- Auditorium, SS, Commons/Cafe, etc.

☐ AREA G- Greenhouse