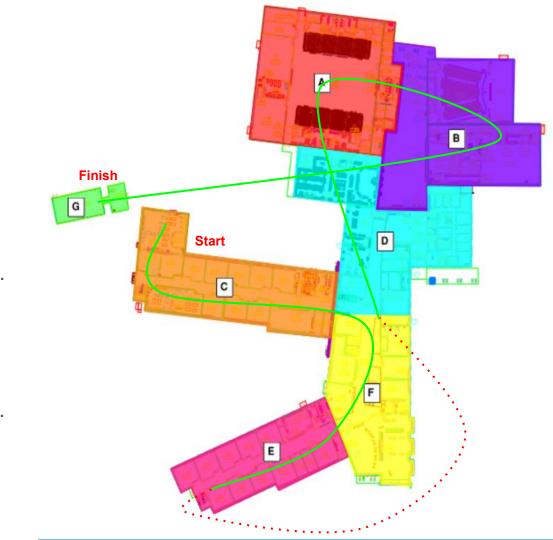

# **Building Sequence**

□ AREA C-Ag, Engineering, English, etc..

**□** AREA F- Media, Health, etc..

☐ AREA E- Social Studies, Math, etc...

☐ AREA D- Admin, Lobby, Culinary, Science, etc.

☐ AREA A- Gymnasium

☐ AREA B- Auditorium, SS, Commons/Cafe, etc.

☐ AREA G- Greenhouse