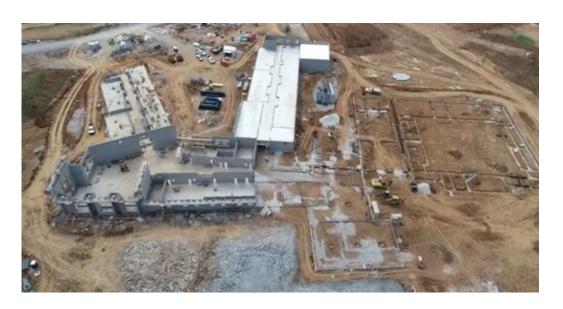

# April - May: Side-by-Side

Present Future

#### Progress For Past 30 Days

- Stone Placement @ School House Road-Tyrone Pike Connection
- Storm Drainage & Site Grading on-going
- Area C 2nd Floor Slab Completed
- Duct Hangers @ 1st Floor Area C installed
- Door frames @ Area C 2nd floor installed
- Area E underslab MEP's Completed
- Area E 1st Floor Slab Completed
- Area E 1st Floor Door Frames Installed
- Area E 1st Floor CMU Walls- 80%
- Area F CMU- 70%
- Area F 2nd floor joist/decking- 70%

### 30 Day Look Ahead

- Complete underslab MEP's @ Area D
- Pour concrete slab @ Area D
- Complete underslab MEP's @ Area A
- Pour 2nd floor slabs @ Area F
- Complete 1st floor CMU @ Area E
- Install 2nd floor steel joist @ Area E
- Complete 2nd floor CMU walls @ Area C
- Install roof joist @ Area C
- Continue MEP rough-in @ 1st floor Area C
- Install metal panel z-furring @ Area C
- Exterior Spray Foam @ Area C
- Pour footers/stem walls @ Area B
- Continue Site Grading & Storm Drainage