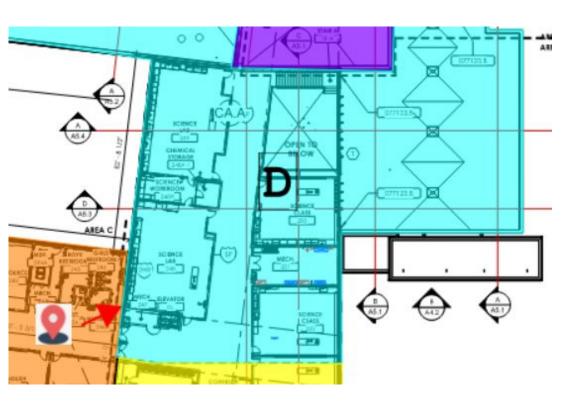

30 Day Look Ahead

- Complete underslab MEP's @ Area D
- Pour concrete slab @ Area D
- Complete underslab MEP's @ Area A
- Pour 2nd floor slabs @ Area F
- Complete 1st floor CMU @ Area E
- Install 2nd floor steel joist @ Area E
- Complete 2nd floor CMU walls @ Area C
- Install roof joist @ Area C
- Continue MEP rough-in @ 1st floor Area C
- Install metal panel z-furring @ Area C
- Exterior Spray Foam @ Area C
- Pour footers/stem walls @ Area B
- Continue Site Grading & Storm Drainage



## **Building Overview**





#### Exterior Area F: West View





#### Exterior Area F: South View





#### Area F: South-East Interior View





#### Area F: 2nd Floor Joist





#### Area E: 1st Floor Corridor





## Area C: 1st Floor MEP Rough-In





#### Area C: 2nd Floor





# Area D: Slab Prep





### Schedule

| Task Name                                                      | Duration | Baseline<br>Start | Start        | Actual Start | Baseline<br>Finish | Finish       | Actual Finish |
|----------------------------------------------------------------|----------|-------------------|--------------|--------------|--------------------|--------------|---------------|
| (AREA C) Footers/Stem Walls                                    | 22 days  | Mon 12/12/22      | Tue 1/24/23  | Tue 1/24/23  | Wed 1/25/23        | Wed 2/22/23  | Wed 2/22/23   |
| Slab on Grade                                                  | 1 day    | Mon 1/16/23       | Thu 3/9/23   | Thu 3/9/23   | Tue 2/21/23        | Thu 3/9/23   | Thu 3/9/23    |
| C CMU Installation (Days Added for 2nd<br>Floor Joist Instal