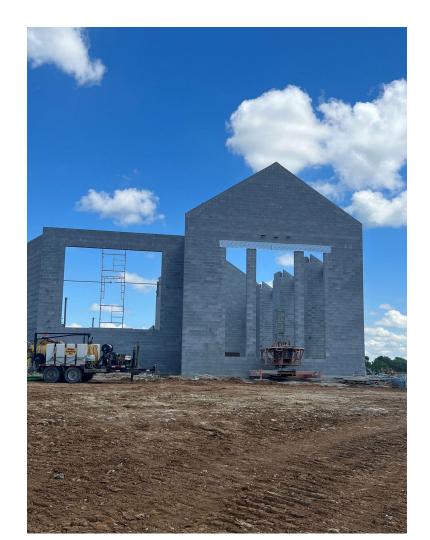

#### Progress For Past 30 Days

- Stone Placement @ School House Road-Tyrone Pike Connection
- Storm Drainage & Site Grading on-going
- Area C 2nd Floor Slab Completed
- Duct Hangers @ 1st Floor Area C installed
- Door frames @ Area C 2nd floor installed
- Area E underslab MEP's Completed
- Area E 1st Floor Slab Completed
- Area E 1st Floor Door Frames Installed
- Area E 1st Floor CMU Walls- 80%
- Area F CMU- 70%
- Area F 2nd floor joist/decking- 70%

### 30 Day Look Ahead

- Complete underslab MEP's @ Area D
- Pour concrete slab @ Area D
- Complete underslab MEP's @ Area A
- Pour 2nd floor slabs @ Area F
- Complete 1st floor CMU @ Area E
- Install 2nd floor steel joist @ Area E
- Complete 2nd floor CMU walls @ Area C
- Install roof joist @ Area C
- Continue MEP rough-in @ 1st floor Area C
- Install metal panel z-furring @ Area C
- Exterior Spray Foam @ Area C
- Pour footers/stem walls @ Area B
- Continue Site Grading & Storm Drainage