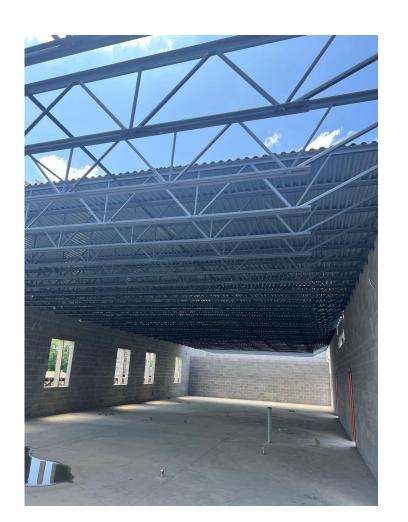

st Floor Door Frames Installed
- Area E 1st Floor CMU Walls- 80%
- Area F CMU- 70%
- Area F 2nd floor joist/decking- 70%



### 30 Day Look Ahead

- Complete underslab MEP's @ Area D
- Pour concrete slab @ Area D
- Complete underslab MEP's @ Area A
- Pour 2nd floor slabs @ Area F
- Complete 1st floor CMU @ Area E
- Install 2nd floor steel joist @ Area E
- Complete 2nd floor CMU walls @ Area C
- Install roof joist @ Area C
- Continue MEP rough-in @ 1st floor Area C
- Install metal panel z-furring @ Area C
- Exterior Spray Foam @ Area C
- Pour footers/stem walls @ Area B
- Continue Site Grading & Storm Drainage



## **Building Overview**





#### Exterior Area F: West View





#### Exterior Area F: South View





#### Area F: South-East Interior View





#### Area F: 2nd Floor Joist





#### Area E: 1st Floor Corridor





## Area C: 1st Floor MEP Rough-In





#### Area C: 2nd Floor





# Area D: Slab Prep





### Schedule

| Task Name                                                      | Duration | Baseline<br>Start | Start        | Actual Start | Baseline<br>Finish | Finish       | Actual Finish |
|----------------------------------------------------------------|----------|-------------------|--------------|--------------|--------------------|--------------|---------------|
| (AREA C) Footers/Stem Walls                                    | 22 days  | Mon 12/12/22      | Tue 1/24/23  | Tue 1/24/23  | Wed 1/25/23        | Wed 2/22/23  | Wed 2/22/23   |
| Slab on Grade                                                  | 1 day    | Mon 1/16/23       | Thu 3/9/23   | Th