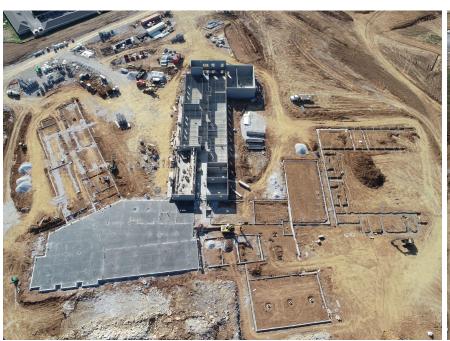

# April - May: Side-by-Side

Present Future

#### Progress For Past 30 Days

- Stone Placement @ School House Road-Tyrone Pike Connection
- Storm Drainage & Site Grading on-going
- Area C 2nd Floor Slab Completed
- Duct Hangers @ 1st Floor Area C installed
- Door frames @ Area C 2nd floor installed
- Area E underslab MEP's Completed
- Area E 1st Floor Slab Completed
- Area E 1st Floor Door Frames Installed
- Area E 1st Floor CMU Walls- 80%
- Area F CMU- 70%
- Area F 2nd floor joist/decking- 70%

### 30 Day Look Ahead

- Complete underslab MEP's @ Area D
- Pour concrete slab @ Area D
- Complete underslab MEP's @ Area A
- Pour 2nd floor slabs @ Area F
- Complete 1st floor CMU @ Area E
- Install 2nd floor steel joist @ Area E
- Complete 2nd floor CMU walls @ Area C
- Install roof joist @ Area C
- Continue MEP rough-in @ 1st floor Area C
- Install metal panel z-furring @ Area C
- Exterior Spray Foam @ Area C
- Pour footers/stem walls @ Area B
- Continue Site Grading & Storm Drainage