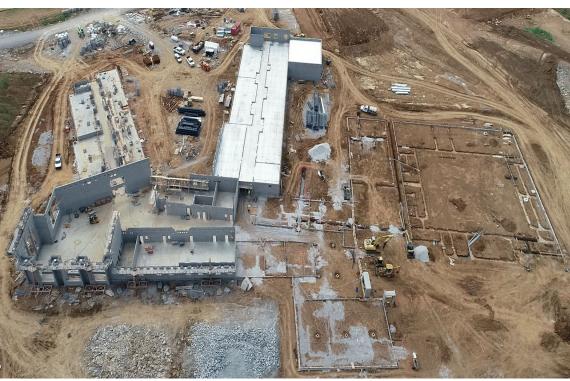

#### Progress For Past 30 Days

- Stone Placement @ School House Road-Tyrone Pike Connection
- Storm Drainage & Site Grading on-going
- Area C 2nd Floor Slab Completed
- Duct Hangers @ 1st Floor Area C installed
- Door frames @ Area C 2nd floor installed
- Area E underslab MEP's Completed
- Area E 1st Floor Slab Completed
- Area E 1st Floor Door Frames Installed
- Area E 1st Floor CMU Walls- 80%
- Area F CMU- 70%
- Area F 2nd floor joist/decking- 70%

### 30 Day Look Ahead

- Complete underslab MEP's @ Area D
- Pour concrete slab @ Area D
- Complete underslab MEP's @ Area A
- Pour 2nd floor slabs @ Area F
- Complete 1st floor CMU @ Area E
- Install 2nd floor steel joist @ Area E
- Complete 2nd floor CMU walls @ Area C
- Install roof joist @ Area C
- Continue MEP rough-in @ 1st floor Area C
- Install metal panel z-furring @ Area C
- Exterior Spray Foam @ Area C
- Pour footers/stem walls @ Area B
- Continue Site Grading & Storm Drainage