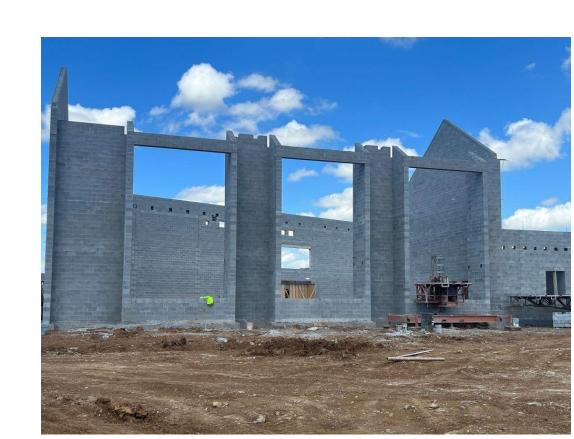

#### Progress For Past 30 Days

- Stone Placement @ School House Road-Tyrone Pike Connection
- Storm Drainage & Site Grading on-going
- Area C 2nd Floor Slab Completed
- Duct Hangers @ 1st Floor Area C installed
- Door frames @ Area C 2nd floor installed
- Area E underslab MEP's Completed
- Area E 1st Floor Slab Completed
- Area E 1st Floor Door Frames Installed
- Area E 1st Floor CMU Walls- 80%
- Area F CMU- 70%
- Area F 2nd floor joist/decking- 70%

### 30 Day Look Ahead

- Complete underslab MEP's @ Area D
- Pour concrete slab @ Area D
- Complete underslab MEP's @ Area A
- Pour 2nd floor slabs @ Area F
- Complete 1st floor CMU @ Area E
- Install 2nd floor steel joist @ Area E
- Complete 2nd floor CMU walls @ Area C
- Install roof joist @ Area C
- Continue MEP rough-in @ 1st floor Area C
- Install metal panel z-furring @ Area C
- Exterior Spray Foam @ Area C
- Pour footers/stem walls @ Area B
- Continue Site Grading & Storm Drainage