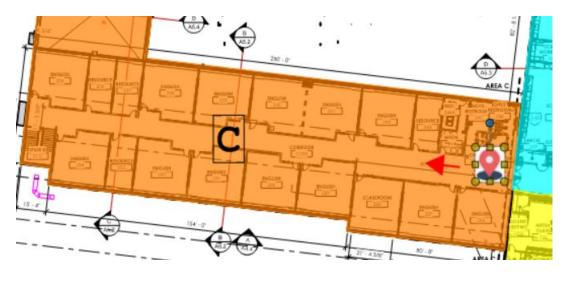

joist/decking- 70%



### 30 Day Look Ahead

- Complete underslab MEP's @ Area D
- Pour concrete slab @ Area D
- Complete underslab MEP's @ Area A
- Pour 2nd floor slabs @ Area F
- Complete 1st floor CMU @ Area E
- Install 2nd floor steel joist @ Area E
- Complete 2nd floor CMU walls @ Area C
- Install roof joist @ Area C
- Continue MEP rough-in @ 1st floor Area C
- Install metal panel z-furring @ Area C
- Exterior Spray Foam @ Area C
- Pour footers/stem walls @ Area B
- Continue Site Grading & Storm Drainage



## **Building Overview**





#### Exterior Area F: West View





#### Exterior Area F: South View





#### Area F: South-East Interior View





#### Area F: 2nd Floor Joist





#### Area E: 1st Floor Corridor





## Area C: 1st Floor MEP Rough-In





#### Area C: 2nd Floor





# Area D: Slab Prep





### Schedule

| Task Name                                                      | Duration | Baseline<br>Start | Start        | Actual Start | Baseline<br>Finish | Finish       | Actual Finish |
|----------------------------------------------------------------|----------|-------------------|--------------|--------------|--------------------|--------------|---------------|
| (AREA C) Footers/Stem Walls                                    | 22 days  | Mon 12/12/22      | Tue 1/24/23  | Tue 1/24/23  | Wed 1/25/23        | Wed 2/22/23  | Wed 2/22/23   |
| Slab on Grade                                                  | 1 day    | Mon 1/16/23       | Thu 3/9/23   | Thu 3/9/23   | Tue 2/21/23        | Thu 3/9/23   | Thu 3/9/23    |
| C CMU Installation (Days Added for