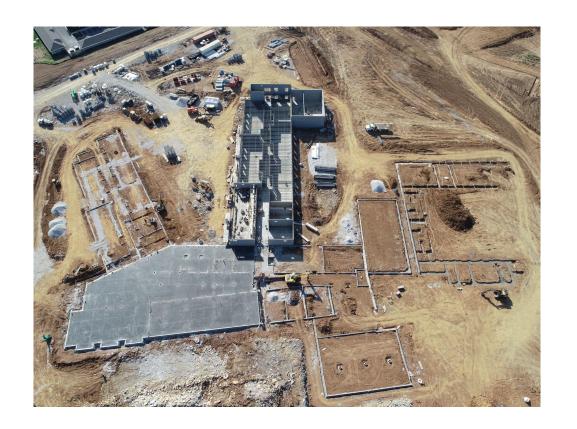

# April - May: Side-by-Side

Present Future

#### Progress For Past 30 Days

- Stone Placement @ School House Road-Tyrone Pike Connection
- Storm Drainage & Site Grading on-going
- Area C 2nd Floor Slab Completed
- Duct Hangers @ 1st Floor Area C installed
- Door frames @ Area C 2nd floor installed
- Area E underslab MEP's Completed
- Area E 1st Floor Slab Completed
- Area E 1st Floor Door Frames Installed
- Area E 1st Floor CMU Walls- 80%
- Area F CMU- 70%
- Area F 2nd floor joist/decking- 70%

### 30 Day Look Ahead

- Complete underslab MEP's @ Area D
- Pour concrete slab @ Area D
- Complete underslab MEP's @ Area A
- Pour 2nd floor slabs @ Area F
- Complete 1st floor CMU @ Area E
- Install 2nd floor steel joist @ Area E
- Complete 2nd floor CMU walls @ Area C
- Install roof joist @ Area C
- Continue MEP rough-in @ 1st floor Area C
- Install metal panel z-furring @ Area C
- Exterior Spray Foam @ Area C
- Pour footers/stem walls @ Area B
- Continue Site Grading & Storm Drainage