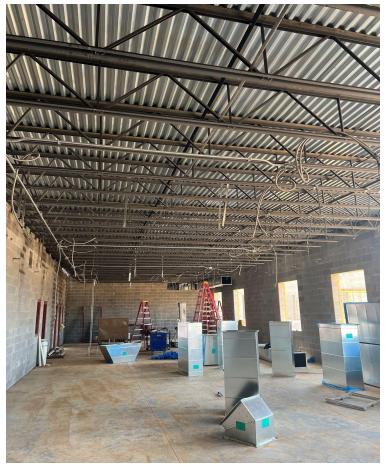

U- 70%
- Area F 2nd floor joist/decking- 70%



### 30 Day Look Ahead

- Complete underslab MEP's @ Area D
- Pour concrete slab @ Area D
- Complete underslab MEP's @ Area A
- Pour 2nd floor slabs @ Area F
- Complete 1st floor CMU @ Area E
- Install 2nd floor steel joist @ Area E
- Complete 2nd floor CMU walls @ Area C
- Install roof joist @ Area C
- Continue MEP rough-in @ 1st floor Area C
- Install metal panel z-furring @ Area C
- Exterior Spray Foam @ Area C
- Pour footers/stem walls @ Area B
- Continue Site Grading & Storm Drainage



## **Building Overview**





#### Exterior Area F: West View





#### Exterior Area F: South View





#### Area F: South-East Interior View





#### Area F: 2nd Floor Joist





#### Area E: 1st Floor Corridor





## Area C: 1st Floor MEP Rough-In





#### Area C: 2nd Floor





# Area D: Slab Prep





### Schedule

| Task Name                                                      | Duration | Baseline<br>Start | Start        | Actual Start | Baseline<br>Finish | Finish       | Actual Finish |
|----------------------------------------------------------------|----------|-------------------|--------------|--------------|--------------------|--------------|---------------|
| (AREA C) Footers/Stem Walls                                    | 22 days  | Mon 12/12/22      | Tue 1/24/23  | Tue 1/24/23  | Wed 1/25/23        | Wed 2/22/23  | Wed 2/22/23   |
| Slab on Grade                                                  | 1 day    | Mon 1/16/23       | Thu 3/9/23   | Thu 3/9/23   | Tue 2/21/23        | Thu 3/9/23   | Thu 3/9/23    |
| C CMU Ins