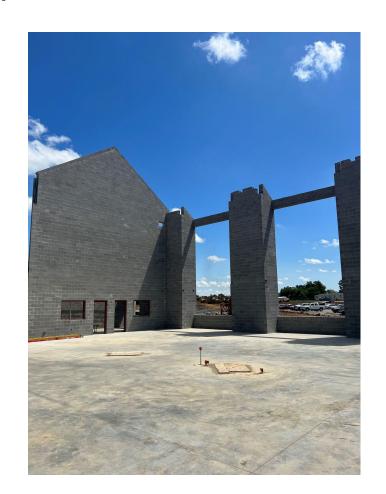

st Floor Slab Completed
- Area E 1st Floor Door Frames Installed
- Area E 1st Floor CMU Walls- 80%
- Area F CMU- 70%
- Area F 2nd floor joist/decking- 70%



### 30 Day Look Ahead

- Complete underslab MEP's @ Area D
- Pour concrete slab @ Area D
- Complete underslab MEP's @ Area A
- Pour 2nd floor slabs @ Area F
- Complete 1st floor CMU @ Area E
- Install 2nd floor steel joist @ Area E
- Complete 2nd floor CMU walls @ Area C
- Install roof joist @ Area C
- Continue MEP rough-in @ 1st floor Area C
- Install metal panel z-furring @ Area C
- Exterior Spray Foam @ Area C
- Pour footers/stem walls @ Area B
- Continue Site Grading & Storm Drainage



## **Building Overview**





#### Exterior Area F: West View





#### Exterior Area F: South View





#### Area F: South-East Interior View





#### Area F: 2nd Floor Joist





#### Area E: 1st Floor Corridor





## Area C: 1st Floor MEP Rough-In





#### Area C: 2nd Floor





# Area D: Slab Prep





### Schedule

| Task Name                                                      | Duration | Baseline<br>Start | Start        | Actual Start | Baseline<br>Finish | Finish       | Actual Finish |
|----------------------------------------------------------------|----------|-------------------|--------------|--------------|--------------------|--------------|---------------|
| (AREA C) Footers/Stem Walls                                    | 22 days  | Mon 12/12/22      | Tue 1/24/23  | Tue 1/24/23  | Wed 1/25/23        | Wed 2/22/23  | Wed 2/22/23   |
| Slab on Grade                                                  | 1 day    | Mon