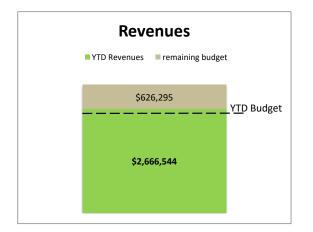

#### CITY OF OWENSBORO RECREATIONAL FUND STATEMENT OF REVENUES AND EXPENDITURES FOR THE MONTH ENDING APRIL 30, 2023

|                                 | C           | Current Month |           |                                               | Year to Date |             |
|---------------------------------|-------------|---------------|-----------|-----------------------------------------------|--------------|-------------|
| -                               |             |               | Over /    | Amended                                       |              | Over /      |
| -                               | Budget      | Actuals       | (Under)   | Budget                                        | Actuals      | (Under)     |
| _                               |             |               |           |                                               |              |             |
| Revenues:                       | •           | •             | •         | • · · · • • • •                               | •            | •           |
| Ben Hawes Golf Course           | \$37,557    | \$52,749      | \$15,192  | \$440,299                                     | \$502,299    | \$62,000    |
| Hillcrest Golf Course           | 17,368      | 24,435        | 7,067     | 194,587                                       | 257,422      | 62,835      |
| Ice Arena                       | 18,087      | 18,847        | 760       | 401,173                                       | 385,969      | (15,204)    |
| Combest Pool                    | 0           | 0             | 0         | 34,621                                        | 23,962       | (10,659)    |
| Cravens Pool                    | 30          | 0             | (30)      | 6,851                                         | 0            | (6,851)     |
| Softball Complex                | 32,242      | 32,880        | 638       | 140,642                                       | 138,439      | (2,203)     |
| Tennis Facility                 | 7,632       | 7,787         | 155       | 73,773                                        | 73,477       | (296)       |
| Transfer from General Fund      | 128,482     | 128,482       | 0         | 1,284,976                                     | 1,284,976    | 0           |
| Total revenues                  | \$241,398   | \$265,180     | \$23,782  | \$2,576,922                                   | \$2,666,544  | \$89,622    |
|                                 | <i> </i>    | +===;===      | <i> </i>  | <i><b>+</b>_,<b>·</b> · <b>·</b>,<b>·</b></i> | <i>+_,,.</i> | <i>\</i>    |
| Expenditures:                   |             |               |           |                                               |              |             |
| Personnel Services              | \$108,831   | \$104,471     | (\$4,360) | \$1,149,591                                   | \$1,096,990  | (\$52,601)  |
| Maintenance                     | 24,912      | 32,062        | 7,150     | 259,683                                       | 258,015      | (1,668)     |
| Supplies                        | 50,729      | 64,927        | 14,198    | 396,439                                       | 371,926      | (24,513)    |
| Utilities                       | 19,773      | 17,988        | (1,785)   | 213,537                                       | 205,053      | (8,484)     |
| Debt Service                    | 120,620     | 120,710       | 90        | 139,445                                       | 139,430      | (15)        |
| Other                           | 13,098      | 17,185        | 4,087     | 192,410                                       | 158,491      | (33,919)    |
| Capital                         | 33,124      | 34,599        | 1,475     | 1,121,185                                     | 348,604      | (772,581)   |
| Total expenditures              | \$371,087   | \$391,942     | \$20,855  | \$3,472,290                                   | \$2,578,509  | (\$893,781) |
| Operating Excess / (Deficiency) | (\$129,689) | (\$126,762)   | \$2,927   | (\$895,368)                                   | \$88,035     | \$983,403   |