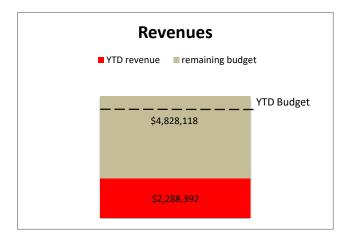

#### CITY OF OWENSBORO TRANSIT FUND STATEMENT OF REVENUES AND EXPENDITURES FOR THE MONTH ENDING APRIL 30, 2023

|                                 | Ĺ         | Current Month | 0           |             | Year to Date | 0             |
|---------------------------------|-----------|---------------|-------------|-------------|--------------|---------------|
|                                 | Durlant   | A             | Over /      | Amended     | A            | Over /        |
|                                 | Budget    | Actuals       | (Under)     | Budget      | Actuals      | (Under)       |
| Revenues:                       |           |               |             |             |              |               |
| Federal & State Grant           | \$154,095 | \$0           | (\$154,095) | \$5,368,272 | \$910,717    | (\$4,457,555) |
| Gas Tax                         | 1,000     | 0             | (1,000)     | 10.000      | 6,623        | (3,377)       |
| Revenue                         | 2,266     | 8,567         | 6,301       | 22,668      | 74,931       | 52,263        |
| Miscellaneous                   | 4,297     | 1,529         | (2,768)     | 42,986      | 179,533      | 136,547       |
| Transfer from General Fund      | 108,536   | 116,340       | 7,804       | 1,132,196   | 1,116,588    | (15,608)      |
|                                 |           |               |             |             |              | · · ·         |
| Total revenues                  | \$270,194 | \$126,435     | (\$143,759) | \$6,576,122 | \$2,288,392  | (\$4,287,731) |
| Expenditures:                   |           |               |             |             |              |               |
| Personnel Services              | \$159,749 | \$144,817     | (\$14,932)  | \$1,682,493 | \$1,574,600  | (\$107,893)   |
| Maintenance                     | 20,505    | 20,971        | 466         | 269,364     | 142,781      | (126,583)     |
| Supplies                        | 37,047    | 47,008        | 9,961       | 430,063     | 354,993      | (75,070)      |
| Utilities                       | 3,256     | 2,794         | (462)       | 31,669      | 28,435       | (3,234)       |
| Other                           | 22,878    | 24,896        | 2,018       | 900,551     | 299,645      | (600,906)     |
| Capital                         | 0         | 3,480         | 3,480       | 3,488,115   | 60,092       | (3,428,023)   |
| Total expenditures              | \$243,435 | \$243,966     | \$531       | \$6,802,255 | \$2,460,546  | (\$4,341,709) |
| Operating Excess / (Deficiency) | \$26,759  | (\$117,530)   | (\$144,289) | (\$226,133) | (\$172,154)  | \$53,978      |