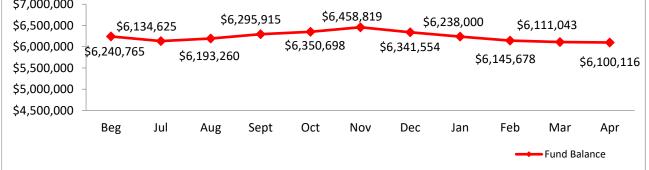

#### CITY OF OWENSBORO GENERAL FUND STATEMENT OF REVENUES AND EXPENDITURES FOR THE MONTH ENDING APRIL 30, 2023

|                                | (               | Current Month   |             |              | Year to Date |               |
|--------------------------------|-----------------|-----------------|-------------|--------------|--------------|---------------|
|                                |                 |                 | Over /      | Amended      |              | Over /        |
|                                | Budget          | Actuals         | (Under)     | Budget       | Actuals      | (Under)       |
| Boyonyacı                      |                 |                 |             |              |              |               |
| Revenues:                      | <b>#007 700</b> | <b>¢007 700</b> | <b>*</b> 00 | ¢40.005.000  | ¢40 704 440  |               |
| Property Taxes                 | \$227,706       | \$227,732       | \$26        | \$12,335,803 | \$12,781,418 | 445,615       |
| Occupational tax:              | 4 070 505       | 0 400 070       | 400 744     | 40 740 007   | 40 450 400   | 740 550       |
| Withholding                    | 1,973,565       | 2,136,276       | 162,711     | 18,748,867   | 19,459,423   | 710,556       |
| Net Profits                    | 1,774,800       | 3,196,327       | 1,421,527   | 3,296,000    | 5,465,884    | 2,169,884     |
| OMU:                           | 057.007         | 050.004         | (4,000)     | 0 570 074    | 0 500 005    | (40,000)      |
| Dividend                       | 657,367         | 656,001         | (1,366)     | 6,573,674    | 6,560,005    | (13,669)      |
| In lieu of taxes               | 251,951         | 257,171         | 5,220       | 2,429,400    | 2,463,645    | 34,245        |
| Insurance licenses             | 767,040         | 253,659         | (513,381)   | 5,896,280    | 5,705,583    | (190,697)     |
| Other                          | 747,762         | 845,157         | 97,395      | 7,441,973    | 8,231,739    | 789,766       |
| Total revenues                 | \$6,400,191     | \$7,572,324     | \$1,172,133 | \$56,721,997 | \$60,667,696 | \$3,945,699   |
| Expenditures:                  |                 |                 |             |              |              |               |
| Personnel Services             | \$2,769,098     | \$2,562,873     | (\$206,225) | \$29,323,824 | \$28,348,835 | (\$974,989)   |
| Maintenance                    | 425,177         | 402,794         | (22,383)    | 6,287,476    | 6,210,953    | (76,523)      |
| Supplies                       | 150,369         | 97,122          | (53,247)    | 1,961,345    | 1,467,485    | (493,860)     |
| Utilities                      | 73,792          | 69,470          | (4,322)     | 830,464      | 780,181      | (50,283)      |
| Other                          | 379.330         | 356.535         | (22,795)    | 6.000.775    | 4.340.856    | (1,659,919)   |
| Agencies Contribution          | 271,824         | 331,705         | 59,881      | 2,308,226    | 2,306,220    | (2,006)       |
| Debt Service                   | 47,075          | 45,985          | (1,090)     | 407,569      | 397,628      | (9,941)       |
| Transfer To                    | 720,976         | 723,593         | 2,617       | 7,209,811    | 7,189,323    | (20,488)      |
| Capital                        | 188,509         | 204,343         | 15,834      | 2,453,716    | 2,174,734    | (278,982)     |
|                                | ,               | - ,             | - )         | , , -        | , , -        |               |
| Total expenditures             | \$5,026,150     | \$4,794,420     | (\$231,730) | \$56,783,206 | \$53,216,215 | (\$3,566,992) |
| Operating Excess/ (Deficiency) | \$1,374,041     | \$2,777,904     | \$1,403,863 | (\$61,209)   | \$7,451,481  | \$7,512,692   |