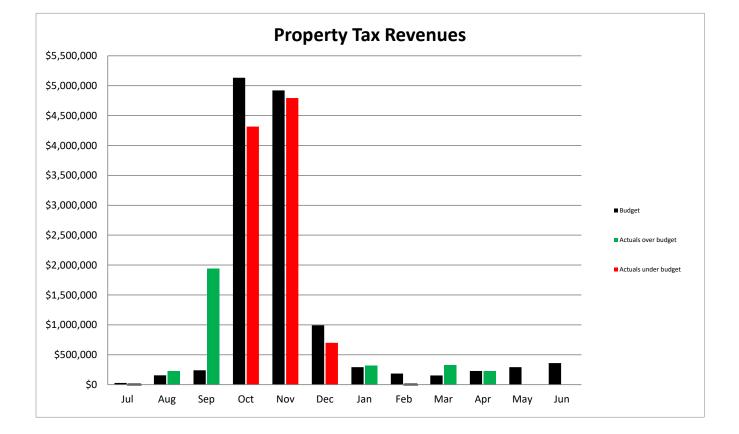

#### SCHEDULE OF PROPERTY TAXES - GENERAL FUND

|           | Comparis     | son to Budget (2 | 022-23)           | Comparis     | son to Prior Year | Actuals           |
|-----------|--------------|------------------|-------------------|--------------|-------------------|-------------------|
| Month     | Budget       | Actual           | Over /<br>(Under) | 2021-22      | 2022-23           | Over /<br>(Under) |
| Month     | Budgot       | / lotdal         | (ender)           |              |                   | (ender)           |
| July      | \$2,024,796  | \$1,956,970      | (\$67,826)        | \$1,812,118  | \$1,956,970       | \$144,852         |
| August    | 1,659,488    | 2,055,642        | 396,154           | \$2,009,408  | 2,055,642         | 46,234            |
| September | 1,741,905    | 2,167,255        | 425,350           | \$1,626,319  | 2,167,255         | 540,936           |
| October   | 1,937,925    | 1,634,844        | (303,081)         | \$1,905,655  | 1,634,844         | (270,811)         |
| November  | 1,759,725    | 1,752,073        | (7,652)           | \$1,768,561  | 1,752,073         | (16,488)          |
| December  | 1,862,190    | 1,721,005        | (141,185)         | \$1,674,548  | 1,721,005         | 46,457            |
| January   | 2,062,665    | 2,412,311        | 349,646           | \$1,917,910  | 2,412,311         | 494,401           |
| February  | 2,133,945    | 1,755,355        | (378,590)         | \$2,354,117  | 1,755,355         | (598,762)         |
| March     | 1,592,663    | 1,867,691        | 275,028           | \$1,680,694  | 1,867,691         | 186,997           |
| April     | 1,973,565    | 2,136,276        | 162,711           | \$1,848,485  | 2,136,276         | 287,791           |
| May       | 1,831,005    | 0                | 0                 | \$1,917,893  | 0                 | 0                 |
| June      | 1,695,128    | 0                | 0                 | \$1,682,953  | 0                 | 0                 |
| Total     | \$22,275,000 | \$19,459,423     | \$710,556         | \$22,198,660 | \$19,459,423      | \$861,608         |