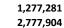

#### **Finance Memorandum**

- TO: Nate Pagan, City Manager
- FROM: Angela Waninger, Director of Finance and Support Services
- DATE: May 16, 2023
- RE: Financial Report for Month Ended April 30, 2023

General Fund revenues through April 30, 2023 of \$60,667,696 were \$3,945,699 over budget primarily due to Property Tax, Occupational Withholding, Net Profits and Interest Income. General Fund expenditures of \$53,216,215 were \$3,566,992 under budget due to timing in maintenance, outside services and capital and savings in Personnel.

#### CITY OF OWENSBORO GENERAL FUND STATEMENT OF REVENUES AND EXPENDITURES FOR THE MONTH ENDING APRIL 30, 2023

|                                | (               | Current Month   |             |              | Year to Date |               |
|--------------------------------|-----------------|-----------------|-------------|--------------|--------------|---------------|
|                                |                 |                 | Over /      | Amended      |              | Over /        |
|                                | Budget          | Actuals         | (Under)     | Budget       | Actuals      | (Under)       |
| Boyonyacı                      |                 |                 |             |              |              |               |
| Revenues:                      | <b>#007 700</b> | <b>¢007 700</b> | <b>*</b> 00 | ¢40.005.000  | ¢40 704 440  |               |
| Property Taxes                 | \$227,706       | \$227,732       | \$26        | \$12,335,803 | \$12,781,418 | 445,615       |
| Occupational tax:              | 4 070 505       | 0 400 070       | 400 744     | 40 740 007   | 40 450 400   | 740 550       |
| Withholding                    | 1,973,565       | 2,136,276       | 162,711     | 18,748,867   | 19,459,423   | 710,556       |
| Net Profits                    | 1,774,800       | 3,196,327       | 1,421,527   | 3,296,000    | 5,465,884    | 2,169,884     |
| OMU:                           | 057.007         | 050.004         | (4,000)     | 0 570 074    | 0 500 005    | (40,000)      |
| Dividend                       | 657,367         | 656,001         | (1,366)     | 6,573,674    | 6,560,005    | (13,669)      |
| In lieu of taxes               | 251,951         | 257,171         | 5,220       | 2,429,400    | 2,463,645    | 34,245        |
| Insurance licenses             | 767,040         | 253,659         | (513,381)   | 5,896,280    | 5,705,583    | (190,697)     |
| Other                          | 747,762         | 845,157         | 97,395      | 7,441,973    | 8,231,739    | 789,766       |
| Total revenues                 | \$6,400,191     | \$7,572,324     | \$1,172,133 | \$56,721,997 | \$60,667,696 | \$3,945,699   |
| Expenditures:                  |                 |                 |             |              |              |               |
| Personnel Services             | \$2,769,098     | \$2,562,873     | (\$206,225) | \$29,323,824 | \$28,348,835 | (\$974,989)   |
| Maintenance                    | 425,177         | 402,794         | (22,383)    | 6,287,476    | 6,210,953    | (76,523)      |
| Supplies                       | 150,369         | 97,122          | (53,247)    | 1,961,345    | 1,467,485    | (493,860)     |
| Utilities                      | 73,792          | 69,470          | (4,322)     | 830,464      | 780,181      | (50,283)      |
| Other                          | 379.330         | 356.535         | (22,795)    | 6.000.775    | 4.340.856    | (1,659,919)   |
| Agencies Contribution          | 271,824         | 331,705         | 59,881      | 2,308,226    | 2,306,220    | (2,006)       |
| Debt Service                   | 47,075          | 45,985          | (1,090)     | 407,569      | 397,628      | (9,941)       |
| Transfer To                    | 720,976         | 723,593         | 2,617       | 7,209,811    | 7,189,323    | (20,488)      |
| Capital                        | 188,509         | 204,343         | 15,834      | 2,453,716    | 2,174,734    | (278,982)     |
|                                | ,               | - ,             | - )         | , , -        | , , -        |               |
| Total expenditures             | \$5,026,150     | \$4,794,420     | (\$231,730) | \$56,783,206 | \$53,216,215 | (\$3,566,992) |
| Operating Excess/ (Deficiency) | \$1,374,041     | \$2,777,904     | \$1,403,863 | (\$61,209)   | \$7,451,481  | \$7,512,692   |

#### SCHEDULE OF NET PROFIT FEES - GENERAL FUND

Old Rate - Current Month Surplus (Deficit)\$New Rate - Current Month Surplus (Deficit)\$

\$

7,451,481

New Rate - Current Year to Date Surplus

|           | Compariso   | on to Budget (20 | 022-23)       | Compariso   | on to Prior Year | Actuals     |
|-----------|-------------|------------------|---------------|-------------|------------------|-------------|
|           |             |                  | Over /        |             |                  | Over /      |
| Month     | Budget      | Actual           | (Under)       | 2021-22     | 2022-23          | (Under)     |
| lude a    | ¢1 012 000  | ¢4 000 007       | <b>ΦΟ 407</b> | ¢700 764    | ¢4 000 007       | £204 226    |
| July      | \$1,013,880 | \$1,022,987      | \$9,107       | \$738,761   | \$1,022,987      | \$284,226   |
| August    | 633,080     | 867,929          | 234,849       | 1,114,143   | 867,929          | (246,213)   |
| September | 680         | 10,239           | 9,559         | 9,048       | 10,239           | 1,191       |
| October   | 843,200     | 224,636          | (618,564)     | 184,076     | 224,636          | 40,560      |
| November  | 788,120     | 1,528,721        | 740,601       | 1,420,731   | 1,528,721        | 107,990     |
| December  | 6,120       | 12,249           | 6,129         | 7,659       | 12,249           | 4,590       |
| January   | 1,080,520   | 1,019,028        | (61,492)      | 1,225,238   | 1,019,028        | (206,209)   |
| February  | 742,560     | 736,451          | (6,109)       | 758,550     | 736,451          | (22,100)    |
| March     | 21,080      | 29,684           | 8,604         | 22,148      | 29,684           | 7,535       |
| April     | 767,040     | 253,659          | (513,381)     | 556,411     | 253,659          | (302,752)   |
| May       | 894,200     | 0                | 0             | 1,045,595   | 0                | 0           |
| June      | 9,520       | 0                | 0             | 19,604      | 0                | 0           |
| Total     | \$6,800,000 | \$5,705,583      | (\$190,697)   | \$7,101,964 | \$5,705,583      | (\$331,182) |