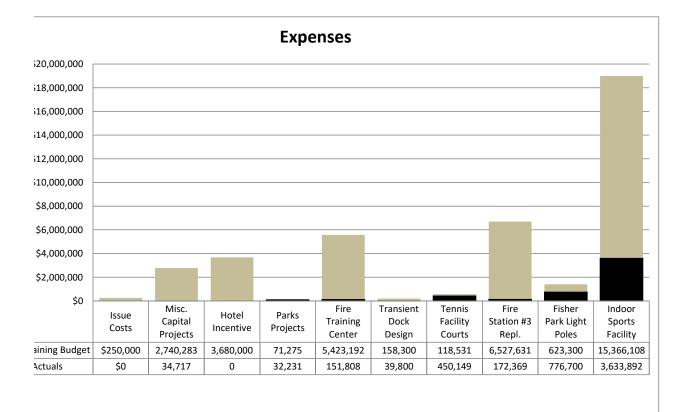

| 103,506          | 32,231                  | 71,275              |
| Fire Training Center            | 5,575,000        | 151,808                 | 5,423,192           |
| Transient Dock Design           | 198,100          | 39,800                  | 158,300             |
| Tennis Facility Courts          | 568,680          | 450,149                 | 118,531             |
| Fire Station #3 Replacement     | 6,700,000        | 172,369                 | 6,527,631           |
| Fisher Park Light Poles         | 1,400,000        | 776,700                 | 623,300             |
| Downtown Indoor Sports Facility | 19,000,000       | 3,633,892               | 15,366,108          |
| Total expenditures              | \$40,250,286     | \$5,291,666             | \$34,958,620        |



#### CITY OF OWENSBORO YOUR COMMUNITY VISION FUND STATEMENT OF REVENUES AND EXPENDITURES FOR THE MONTH ENDING APRIL 30, 2023

|                               | Annual<br>Budget | Year to Date<br>Actuals | Remaining<br>Budget |
|-------------------------------|------------------|-------------------------|---------------------|
| Revenues:                     |                  |                         |                     |
| Occupational License Fee      | \$5,271,509      | \$4,724,482             | \$547,027           |
| Net Profit License Fee        | 1,236,000        | 1,302,024               | (66,024)            |
| Contributions                 | 250,000          | 250,000                 | Û Û                 |
| Interest Earnings             | 80,000           | 192,294