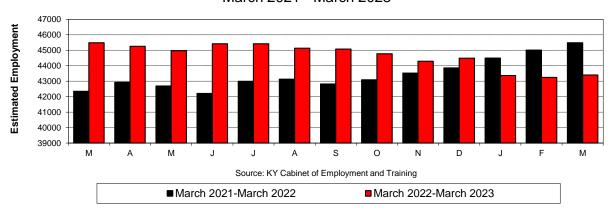

#### Owensboro Economic Indicators Most Recent Twelve Months

(unless otherwise indicated)

|                                        | _       | Most Recent   | Prior Year    |          |
|----------------------------------------|---------|---------------|---------------|----------|
|                                        | Current | 12-mo average | 12-mo average | % Change |
| Estimated Employment - March           |         |               |               |          |
| Daviess County                         | 43,402  | 44,570        | 43,518        | +2.42%   |
| Owensboro MSA (Daviess,McLean,Hancock) | 50,693  | 52,114        | 50,978        | +2.23%   |
|                                        |         |               |               | Actual   |
| Unemployment Rates - March             |         |               |               | Change   |
| Daviess County                         | 3.9%    | 3.89%         | 3.71%         | +0.18%   |
| Owensboro MSA (Daviess,McLean,Hancock) | 3.9%    | 3.93%         | 3.73%         | +0.20%   |
| Kentucky                               | 3.8%    | 3.84%         | 4.03%         | -0.19%   |
| United States                          | 3.6%    | 3.58%         | 4.76%         | -1.18%   |

Employment Totals - Daviess County March 2021 - March 2023