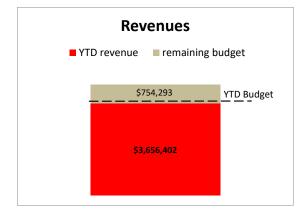

#### CITY OF OWENSBORO CONVENTION CENTER OPERATIONS FUND STATEMENT OF REVENUE AND EXPENDITURES FOR THE MONTH ENDING APRIL 30, 2023

|                                 | Cu          | Irrent Month |             | Y           | 'ear to Date |             |
|---------------------------------|-------------|--------------|-------------|-------------|--------------|-------------|
| -                               |             |              | Over /      | Amended     |              | Over /      |
| _                               | Budget      | Actuals      | (Under)     | Budget      | Actuals      | (Under)     |
| _                               |             |              |             |             |              |             |
| Revenues:                       |             | • · • • · •  | (********   |             | <b>.</b>     | •···        |
| County Contribution             | \$22,916    | \$19,040     | (\$3,876)   | \$229,168   | \$241,975    | \$12,807    |
| Interest on Investments         | 18,750      | 75,093       | 56,343      | 187,500     | 537,546      | 350,046     |
| Transient Hotel Room Tax        | 0           | 13,134       | 13,134      | 0           | 118,837      | 118,837     |
| Transfer from General Fund      | 76,002      | 76,002       | 0           | 760,022     | 760,022      | 0           |
| Operating Revenue Transfer      | 156,231     | 263,065      | 106,834     | 2,658,320   | 1,998,022    | (660,298)   |
| Total revenues                  | \$273,899   | \$446,334    | \$172,435   | \$3,835,010 | \$3,656,402  | (\$178,608) |
| Expenditures:                   |             |              |             |             |              |             |
| Debt Service                    | \$91,869    | \$91,969     | \$100       | \$106,244   | \$106,232    | (\$12)      |
| Maintenance Grounds             | 10,184      | 10,184       | 0           | 101,846     | 101,846      | 0           |
| Utilities                       | 9,132       | 9,599        | 467         | 103,416     | 103,068      | (348)       |
| Convention Center Management    | 12,606      | 0            | (12,606)    | 126,062     | 113,456      | (12,606)    |
| Convention Center Incentive     | 0           | 0            | 0           | 364,066     | 0            | (364,066)   |
| Insurance                       | 0           | 0            | 0           | 46,833      | 49,570       | 2,737       |
| Supplies                        | 3,051       | 216          | (2,835)     | 43,267      | 14,294       | (28,973)    |
| Capital                         | 33,360      | 33,360       | 0           | 385,111     | 333,611      | (51,500)    |
| Operating Expenditure Transfer  | 272,653     | 0            | (272,653)   | 2,726,538   | 2,551,079    | (175,459)   |
| Total expenditures              | \$432,855   | \$145,328    | (\$287,527) | \$4,003,383 | \$3,373,156  | (\$630,227) |
| Operating Excess / (Deficiency) | (\$158,956) | \$301,006    | \$459,962   | (\$168,373) | \$283,246    | \$451,619   |