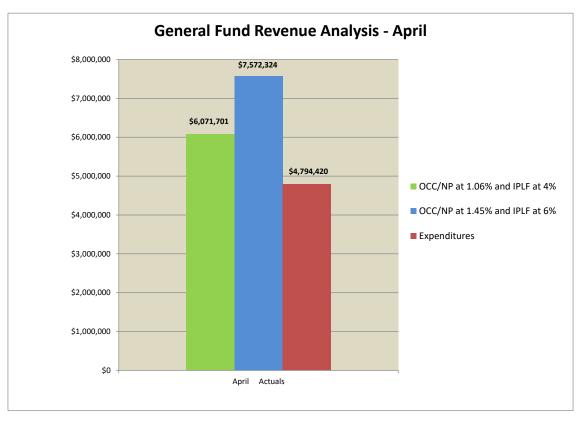

#### **Finance Memorandum**

- TO: Nate Pagan, City Manager
- FROM: Angela Waninger, Director of Finance and Support Services
- DATE: May 16, 2023
- RE: Financial Report for Month Ended April 30, 2023

General Fund revenues through April 30, 2023 of \$60,667,696 were \$3,945,699 over budget primarily due to Property Tax, Occupational Withholding, Net Profits and Interest Income. General Fund expenditures of \$53,216,215 were \$3,566,992 under budget due to timing in maintenance, outside services and capital and savings in Personnel.

#### CITY OF OWENSBORO GENERAL FUND STATEMENT OF REVENUES AND EXPENDITURES FOR THE MONTH ENDING APRIL 30, 2023

|                                | (               | Current Month   |             |              | Year to Date |               |
|--------------------------------|-----------------|-----------------|-------------|--------------|--------------|---------------|
|                                |                 |                 | Over /      | Amended      |              | Over /        |
|                                | Budget          | Actuals         | (Under)     | Budget       | Actuals      | (Under)       |
| Boyonyacı                      |                 |                 |             |              |              |               |
| Revenues:                      | <b>#007 700</b> | <b>¢007 700</b> | <b>*</b> 00 | ¢40.005.000  | ¢40 704 440  |               |
| Property Taxes                 | \$227,706       | \$227,732       | \$26        | \$12,335,803 | \$12,781,418 | 445,615       |
| Occupational tax:              | 4 070 505       | 0 400 070       | 400 744     | 40 740 007   | 40 450 400   | 740 550       |
| Withholding                    | 1,973,565       | 2,136,276       | 162,711     | 18,748,867   | 19,459,423   | 710,556       |
| Net Profits                    | 1,774,800       | 3,196,327       | 1,421,527   | 3,296,000    | 5,465,884    | 2,169,884     |
| OMU:                           | 057.007         | 050.004         | (4,000)     | 0 570 074    | 0 500 005    | (40,000)      |
| Dividend                       | 657,367         | 656,001         | (1,366)     | 6,573,674    | 6,560,005    | (13,669)      |
| In lieu of taxes               | 251,951         | 257,171         | 5,220       | 2,429,400    | 2,463,645    | 34,245        |
| Insurance licenses             | 767,040         | 253,659         | (513,381)   | 5,896,280    | 5,705,583    | (190,697)     |
| Other                          | 747,762         | 845,157         | 97,395      | 7,441,973    | 8,231,739    | 789,766       |
| Total revenues                 | \$6,400,191     | \$7,572,324     | \$1,172,133 | \$56,721,997 | \$60,667,696 | \$3,945,699   |
| Expenditures:                  |                 |                 |             |              |              |               |
| Personnel Services             | \$2,769,098     | \$2,562,873     | (\$206,225) | \$29,323,824 | \$28,348,835 | (\$974,989)   |
| Maintenance                    | 425,177         | 402,794         | (22,383)    | 6,287,476    | 6,210,953    | (76,523)      |
| Supplies                       | 150,369         | 97,122          | (53,247)    | 1,961,345    | 1,467,485    | (493,860)     |
| Utilities                      | 73,792          | 69,470          | (4,322)     | 830,464      | 780,181      | (50,283)      |
| Other                          | 379.330         | 356.535         | (22,795)    | 6.000.775    | 4.340.856    | (1,659,919)   |
| Agencies Contribution          | 271,824         | 331,705         | 59,881      | 2,308,226    | 2,306,220    | (2,006)       |
| Debt Service                   | 47,075          | 45,985          | (1,090)     | 407,569      | 397,628      | (9,941)       |
| Transfer To                    | 720,976         | 723,593         | 2,617       | 7,209,811    | 7,189,323    | (20,488)      |
| Capital                        | 188,509         | 204,343         | 15,834      | 2,453,716    | 2,174,734    | (278,982)     |
|                                | ,               | - ,             | - )         | , , -        | , , -        |               |
| Total expenditures             | \$5,026,150     | \$4,794,420     | (\$231,730) | \$56,783,206 | \$53,216,215 | (\$3,566,992) |
| Operating Excess/ (Deficiency) | \$1,374,041     | \$2,777,904     | \$1,403,863 | (\$61,209)   | \$7,451,481  | \$7,512,692   |