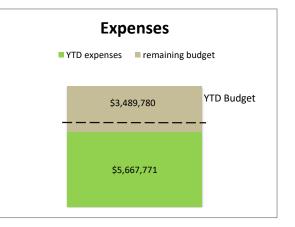

#### **Finance Memorandum**

- TO: Nate Pagan, City Manager
- FROM: Angela Waninger, Director of Finance and Support Services
- DATE: May 16, 2023
- RE: Financial Report for Month Ended April 30, 2023

General Fund revenues through April 30, 2023 of \$60,667,696 were \$3,945,699 over budget primarily due to Property Tax, Occupational Withholding, Net Profits and Interest Income. General Fund expenditures of \$53,216,215 were \$3,566,992 under budget due to timing in maintenance, outside services and capital and savings in Personnel.

#### CITY OF OWENSBORO GENERAL FUND STATEMENT OF REVENUES AND EXPENDITURES FOR THE MONTH ENDING APRIL 30, 2023

|                                | (               | Current Month   |             |              | Year to Date |               |
|--------------------------------|-----------------|-----------------|-------------|--------------|--------------|---------------|
|                                |                 |                 | Over /      | Amended      |              | Over /        |
|                                | Budget          | Actuals         | (Under)     | Budget       | Actuals      | (Under)       |
| Boyonyacı                      |                 |                 |             |              |              |               |
| Revenues:                      | <b>#007 700</b> | <b>¢007 700</b> | <b>*</b> 00 | ¢40.005.000  | ¢40 704 440  |               |
| Property Taxes                 | \$227,706       | \$227,732       | \$26        | \$12,335,803 | \$12,781,418 | 445,615       |
| Occupational tax:              | 4 070 505       | 0 400 070       | 400 744     | 40 740 007   | 40 450 400   | 740 550       |
| Withholding                    | 1,973,565       | 2,136,276       | 162,711     | 18,748,867   | 19,459,423   | 710,556       |
| Net Profits                    | 1,774,800       | 3,196,327       | 1,421,527   | 3,296,000    | 5,465,884    | 2,169,884     |
| OMU:                           | 057.007         | 050.004         | (4,000)     | 0 570 074    | 0 500 005    | (40,000)      |
| Dividend                       | 657,367         | 656,001         | (1,366)     | 6,573,674    | 6,560,005    | (13,669)      |
| In lieu of taxes               | 251,951         | 257,171         | 5,220       | 2,429,400    | 2,463,645    | 34,245        |
| Insurance licenses             | 767,040         | 253,659         | (513,381)   | 5,896,280    | 5,705,583    | (190,697)     |
| Other                          | 747,762         | 845,157         | 97,395      | 7,441,973    | 8,231,739    | 789,766       |
| Total revenues                 | \$6,400,191     | \$7,572,324     | \$1,172,133 | \$56,721,997 | \$60,667,696 | \$3,945,699   |
| Expenditures:                  |                 |                 |             |              |              |               |
| Personnel Services             | \$2,769,098     | \$2,562,873     | (\$206,225) | \$29,323,824 | \$28,348,835 | (\$974,989)   |
| Maintenance                    | 425,177         | 402,794         | (22,383)    | 6,287,476    | 6,210,953    | (76,523)      |
| Supplies                       | 150,369         | 97,122          | (53,247)    | 1,961,345    | 1,467,485    | (493,860)     |
| Utilities                      | 73,792          | 69,470          | (4,322)     | 830,464      | 780,181      | (50,283)      |
| Other                          | 379.330         | 356.535         | (22,795)    | 6.000.775    | 4.340.856    | (1,659,919)   |
| Agencies Contribution          | 271,824         | 331,705         | 59,881      | 2,308,226    | 2,306,220    | (2,006)       |
| Debt Service                   | 47,075          | 45,985          | (1,090)     | 407,569      | 397,628      | (9,941)       |
| Transfer To                    | 720,976         | 723,593         | 2,617       | 7,209,811    | 7,189,323    | (20,488)      |
| Capital                        | 188,509         | 204,343         | 15,834      | 2,453,716    | 2,174,734    | (278,982)     |
|                                | ,               | - ,             | - )         | , , -        | , , -        |               |
| Total expenditures             | \$5,026,150     | \$4,794,420     | (\$231,730) | \$56,783,206 | \$53,216,215 | (\$3,566,992) |
| Operating Excess/ (Deficiency) | \$1,374,041     | \$2,777,904     | \$1,403,863 | (\$61,209)   | \$7,451,481  | \$7,512,692   |