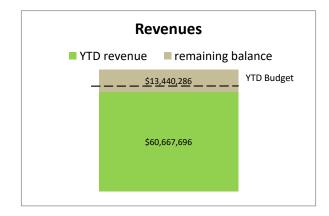

#### **Finance Memorandum**

- TO: Nate Pagan, City Manager
- FROM: Angela Waninger, Director of Finance and Support Services
- DATE: May 16, 2023
- RE: Financial Report for Month Ended April 30, 2023

General Fund revenues through April 30, 2023 of \$60,667,696 were \$3,945,699 over budget primarily due to Property Tax, Occupational Withholding, Net Profits and Interest Income. General Fund expenditures of \$53,216,215 were \$3,566,992 under budget due to timing in maintenance, outside services and capital and savings in Personnel.