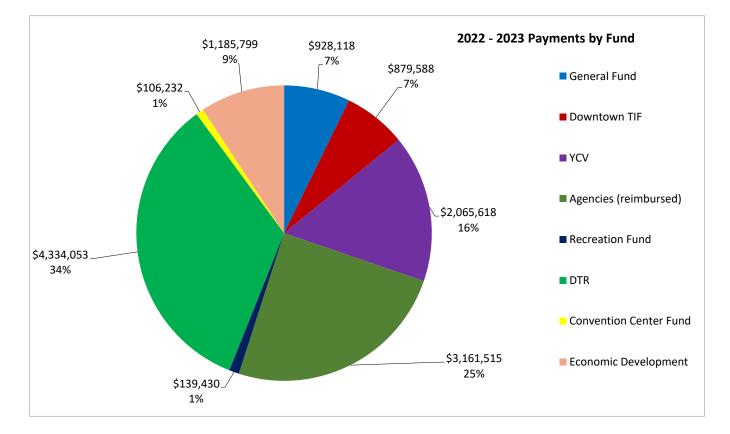

815,000   | 394,264      | 06/01/31  |
| Series 2019D | US Bank Building #2 (refi Series 2011)                    | Economic Dev Fund      | 2,180,000   | 209,431      | 06/01/31  |
| Series 2019C | Smothers/RF Park, Utility Reloc.& Str, (refi Series 2011) | DTR Fund               | 18,090,000  | 1,134,044    | 04/01/41  |
| Series 2019E | Convention Center & Infrastructure                        | DTR Fund               | 36,570,000  | 2,082,613    | 06/01/42  |
| Series 2013A | Convention Center & Infrastructure                        | DTR Fund               | 20,530,000  | 1,117,396    | 05/01/43  |
|              |                                                           |                        | —           | \$12,800,353 |           |

\* 2022-23 Includes principal and interest.