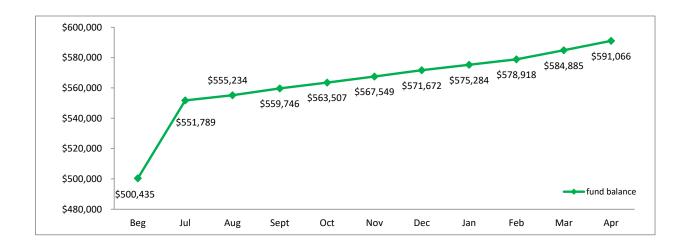

#### CITY OF OWENSBORO SPORTSCENTER OPERATIONS FUND STATEMENT OF REVENUE AND EXPENDITURES FOR THE MONTH ENDING APRIL 30, 2023

|                                | C         | Current Mont | n              |                        | Year to Date |                 |
|--------------------------------|-----------|--------------|----------------|------------------------|--------------|-----------------|
|                                |           |              | Over /         | Amended                |              | Over /          |
| -                              | Budget    | Actuals      | (Under)        | Budget                 | Actuals      | (Under)         |
| -                              |           |              |                |                        |              |                 |
| Revenues:                      | <b>*</b>  | <b>*</b> 4   | <b>*</b> 4 000 | <b>*</b> • <b>-</b> •• | <b>.</b>     | <b>\$</b> 2,222 |
| Interest on Investments        | \$250     | \$1,639      | \$1,389        | \$2,500                | \$10,833     | \$8,333         |
| Transfer from General Fund     | 79,952    | 79,952       | 0              | 799,524                | 799,524      | 0               |
| Sale of Capital Assets         | 0         | 0            | 0              | 0                      | 1,405        | 1,405           |
| Operating Revenue Transfer     | 105,415   | 59,200       | (46,215)       | 889,472                | 549,653      | (339,819)       |
| Total revenues                 | ¢105 617  | ¢140 701     | (\$44 926)     | ¢1 601 406             | ¢4 264 445   | (\$220.004)     |
| lotal revenues                 | \$185,617 | \$140,791    | (\$44,826)     | \$1,691,496            | \$1,361,415  | (\$330,081)     |
|                                |           |              |                |                        |              |                 |
| Expenditures:                  |           |              |                |                        |              |                 |
| Maintenance                    | \$1,488   | \$1,488      | \$0            | \$14,892               | \$14,892     | \$0             |
| Sportscenter Management        | 5,644     | 0            | (5,644)        | 56,446                 | 50,802       | (5,644)         |
| Sportcenter Incentive          | ,<br>0    | 0            | ) Ó            | 91,644                 | ,<br>0       | (91,644)        |
| Insurance                      | 0         | 0            | 0              | 10,083                 | 10.673       | <b>5</b> 90     |
| Supplies                       | 31,000    | 0            | (31,000)       | 311,750                | 166,488      | (145,262)       |
| Capital                        | 11,451    | 11,451       | 0              | 132,684                | 114,521      | (18,163)        |
| Operating Expenditure Transfer | 131,488   | 0            | (131,488)      | 1,151,276              | 1,019,790    | (131,486)       |
|                                |           |              |                |                        |              |                 |
| Total expenditures             | \$181,071 | \$12,939     | (\$168,132)    | \$1,768,775            | \$1,377,166  | (\$391,609)     |
|                                |           |              |                |                        |              |                 |
| Operating Excess/ (Deficiency) | \$4,546   | \$127,852    | \$123,306      | (\$77,279)             | (\$15,751)   | \$61,528        |