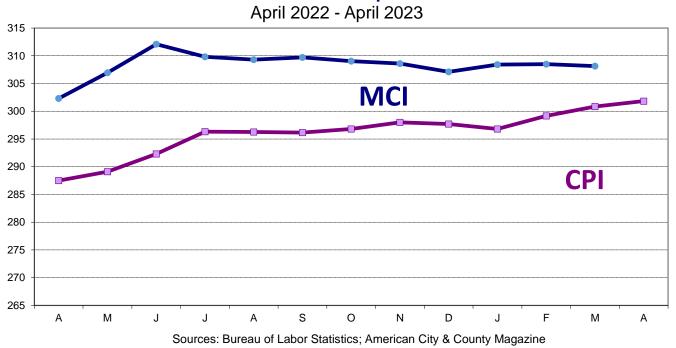

#### Owensboro Economic Indicators Most Recent Twelve Months

(unless otherwise indicated)

| Owensboro City Construction                                  | Current      | Prior        |          |
|--------------------------------------------------------------|--------------|--------------|----------|
| (12 month total thru April)                                  | Year         | Year         | Change   |
| Single Family Units                                          | 48           | 150          | -68.00%  |
| Multi-Family Units                                           | 15           | 0            | +100.00% |
| Value of Regular Commercial &                                | \$63,714,497 | \$56,027,785 | +13.72%  |
| Industrial Permits                                           | . , ,        |              |          |
| Owensboro Riverport Authority<br>(12 month total thru March) |              |              |          |
| Terminal Operations-Tons                                     | 1,101,931    | 1,232,393    | -10.59%  |
|                                                              |              |              |          |
| Active Business License Accounts (End of April)              | 10,393       | 10,189       | +2.00%   |
| (total includes some non-city businesses)                    |              |              |          |
| Price Indices                                                |              |              |          |
| Consumer Price Index-Urban (April)                           | 303.4        | 289.1        | +4.93%   |
| Municipal Price Index (March)                                | 308.2        | 299.0        | +3.05%   |
|                                                              | 000.2        | 200.0        | 10.0070  |

**Consumer Price & Municipal Cost Indices** 