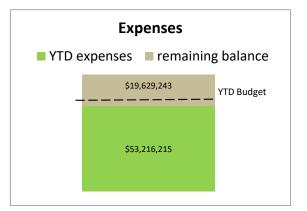

#### **Finance Memorandum**

- TO: Nate Pagan, City Manager
- FROM: Angela Waninger, Director of Finance and Support Services
- DATE: May 16, 2023
- RE: Financial Report for Month Ended April 30, 2023

General Fund revenues through April 30, 2023 of \$60,667,696 were \$3,945,699 over budget primarily due to Property Tax, Occupational Withholding, Net Profits and Interest Income. General Fund expenditures of \$53,216,215 were \$3,566,992 under budget due to timing in maintenance, outside services and capital and savings in Personnel.