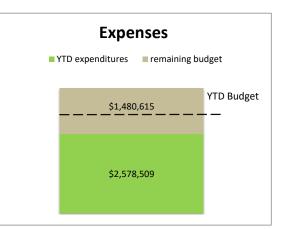

#### CITY OF OWENSBORO RECREATIONAL FUND STATEMENT OF REVENUES AND EXPENDITURES FOR THE MONTH ENDING APRIL 30, 2023

|                                 | C           | Current Month |           |                                               | Year to Date |             |
|---------------------------------|-------------|---------------|-----------|-----------------------------------------------|--------------|-------------|
| -                               |             |               | Over /    | Amended                                       |              | Over /      |
| -                               | Budget      | Actuals       | (Under)   | Budget                                        | Actuals      | (Under)     |
| _                               |             |               |           |                                               |              |             |
| Revenues:                       | •           | •             | •         | • · · · • • • •                               | •            | •           |
| Ben Hawes Golf Course           | \$37,557    | \$52,749      | \$15,192  | \$440,299                                     | \$502,299    | \$62,000    |
| Hillcrest Golf Course           | 17,368      | 24,435        | 7,067     | 194,587                                       | 257,422      | 62,835      |
| Ice Arena                       | 18,087      | 18,847        | 760       | 401,173                                       | 385,969      | (15,204)    |
| Combest Pool                    | 0           | 0             | 0         | 34,621                                        | 23,962       | (10,659)    |
| Cravens Pool                    | 30          | 0             | (30)      | 6,851                                         | 0            | (6,851)     |
| Softball Complex                | 32,242      | 32,880        | 638       | 140,642                                       | 138,439      | (2,203)     |
| Tennis Facility                 | 7,632       | 7,787         | 155       | 73,773                                        | 73,477       | (296)       |
| Transfer from General Fund      | 128,482     | 128,482       | 0         | 1,284,976                                     | 1,284,976    | 0           |
| Total revenues                  | \$241,398   | \$265,180     | \$23,782  | \$2,576,922                                   | \$2,666,544  | \$89,622    |
|                                 | <i> </i>    | +===;===      | <i> </i>  | <i><b>+</b>_,<b>·</b> · <b>·</b>,<b>·</b></i> | <i>+_,,.</i> | <i>\</i>    |
| Expenditures:                   |             |               |           |                                               |              |             |
| Personnel Services              | \$108,831   | \$104,471     | (\$4,360) | \$1,149,591                                   | \$1,096,990  | (\$52,601)  |
| Maintenance                     | 24,912      | 32,062        | 7,150     | 259,683                                       | 258,015      | (1,668)     |
| Supplies                        | 50,729      | 64,927        | 14,198    | 396,439                                       | 371,926      | (24,513)    |
| Utilities                       | 19,773      | 17,988        | (1,785)   | 213,537                                       | 205,053      | (8,484)     |
| Debt Service                    | 120,620     | 120,710       | 90        | 139,445                                       | 139,430      | (15)        |
| Other                           | 13,098      | 17,185        | 4,087     | 192,410                                       | 158,491      | (33,919)    |
| Capital                         | 33,124      | 34,599        | 1,475     | 1,121,185                                     | 348,604      | (772,581)   |
| Total expenditures              | \$371,087   | \$391,942     | \$20,855  | \$3,472,290                                   | \$2,578,509  | (\$893,781) |
| Operating Excess / (Deficiency) | (\$129,689) | (\$126,762)   | \$2,927   | (\$895,368)                                   | \$88,035     | \$983,403   |