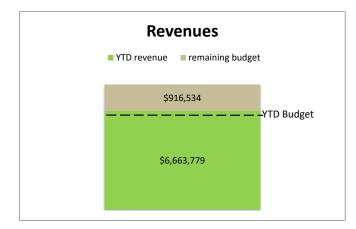

#### **Finance Memorandum**

- TO: Nate Pagan, City Manager
- FROM: Angela Waninger, Director of Finance and Support Services
- DATE: May 16, 2023
- RE: Financial Report for Month Ended April 30, 2023

General Fund revenues through April 30, 2023 of \$60,667,696 were \$3,945,699 over budget primarily due to Property Tax, Occupational Withholding, Net Profits and Interest Income. General Fund expenditures of \$53,216,215 were \$3,566,992 under budget due to timing in maintenance, outside services and capital and savings in Personnel.

#### CITY OF OWENSBORO GENERAL FUND STATEMENT OF REVENUES AND EXPENDITURES FOR THE MONTH ENDING APRIL 30, 2023

|                                | (               | Current Month   |             |              | Year to Date |               |
|--------------------------------|-----------------|-----------------|-------------|--------------|--------------|---------------|
|                                |                 |                 | Over /      | Amended      |              | Over /        |
|                                | Budget          | Actuals         | (Under)     | Budget       | Actuals      | (Under)       |
| Boyonyacı                      |                 |                 |             |              |              |               |
| Revenues:                      | <b>#007 700</b> | <b>¢007 700</b> | <b>*</b> 00 | ¢40.005.000  | ¢40 704 440  |               |
| Property Taxes                 | \$227,706       | \$227,732       | \$26        | \$12,335,803 | \$12,781,418 | 445,615       |
| Occupational tax:              | 4 070 505       | 0 400 070       | 400 744     | 40 740 007   | 40 450 400   | 740 550       |
| Withholding                    | 1,973,565       | 2,136,276       | 162,711     | 18,748,867   | 19,459,423   | 710,556       |
| Net Profits                    | 1,774,800       | 3,196,327       | 1,421,527   | 3,296,000    | 5,465,884    | 2,169,884     |
| OMU:                           | 057.007         | 050.004         | (4,000)     | 0 570 074    | 0 500 005    | (40,000)      |
| Dividend                       | 657,367         | 656,001         | (1,366)     | 6,573,674    | 6,560,005    | (13,669)      |
| In lieu of taxes               | 251,951         | 257,171         | 5,220       | 2,429,400    | 2,463,645    | 34,245        |
| Insurance licenses             | 767,040         | 253,659         | (513,381)   | 5,896,280    | 5,705,583    | (190,697)     |
| Other                          | 747,762         | 845,157         | 97,395      | 7,441,973    | 8,231,739    | 789,766       |
| Total revenues                 | \$6,400,191     | \$7,572,324     | \$1,172,133 | \$56,721,997 | \$60,667,696 | \$3,945,699   |
| Expenditures:                  |                 |                 |             |              |              |               |
| Personnel Services             | \$2,769,098     | \$2,562,873     | (\$206,225) | \$29,323,824 | \$28,348,835 | (\$974,989)   |
| Maintenance                    | 425,177         | 402,794         | (22,383)    | 6,287,476    | 6,210,953    | (76,523)      |
| Supplies                       | 150,369         | 97,122          | (53,247)    | 1,961,345    | 1,467,485    | (493,860)     |
| Utilities                      | 73,792          | 69,470          | (4,322)     | 830,464      | 780,181      | (50,283)      |
| Other                          | 379.330         | 356.535         | (22,795)    | 6.000.775    | 4.340.856    | (1,659,919)   |
| Agencies Contribution          | 271,824         | 331,705         | 59,881      | 2,308,226    | 2,306,220    | (2,006)       |
| Debt Service                   | 47,075          | 45,985          | (1,090)     | 407,569      | 397,628      | (9,941)       |
| Transfer To                    | 720,976         | 723,593         | 2,617       | 7,209,811    | 7,189,323    | (20,488)      |
| Capital                        | 188,509         | 204,343         | 15,834      | 2,453,716    | 2,174,734    | (278,982)     |
|                                | ,               | - ,             | - )         | , , -        | , , -        |               |
| Total expenditures             | \$5,026,150     | \$4,794,420     | (\$231,730) | \$56,783,206 | \$53,216,215 | (\$3,566,992) |
| Operating Excess/ (Deficiency) | \$1,374,041     | \$2,777,904     | \$1,403,863 | (\$61,209)   | \$7,451,481  | \$7,512,692   |