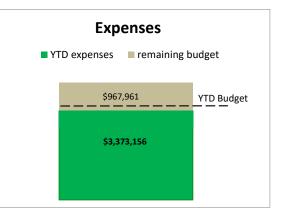

#### CITY OF OWENSBORO CONVENTION CENTER OPERATIONS FUND STATEMENT OF REVENUE AND EXPENDITURES FOR THE MONTH ENDING APRIL 30, 2023

|                                 | Cu          | Irrent Month |             | Y           | 'ear to Date |             |
|---------------------------------|-------------|--------------|-------------|-------------|--------------|-------------|
| -                               |             |              | Over /      | Amended     |              | Over /      |
| _                               | Budget      | Actuals      | (Under)     | Budget      | Actuals      | (Under)     |
| _                               |             |              |             |             |              |             |
| Revenues:                       |             | • · • • · •  | (********   |             | <b>.</b>     | •···        |
| County Contribution             | \$22,916    | \$19,040     | (\$3,876)   | \$229,168   | \$241,975    | \$12,807    |
| Interest on Investments         | 18,750      | 75,093       | 56,343      | 187,500     | 537,546      | 350,046     |
| Transient Hotel Room Tax        | 0           | 13,134       | 13,134      | 0           | 118,837      | 118,837     |
| Transfer from General Fund      | 76,002      | 76,002       | 0           | 760,022     | 760,022      | 0           |
| Operating Revenue Transfer      | 156,231     | 263,065      | 106,834     | 2,658,320   | 1,998,022    | (660,298)   |
| Total revenues                  | \$273,899   | \$446,334    | \$172,435   | \$3,835,010 | \$3,656,402  | (\$178,608) |
| Expenditures:                   |             |              |             |             |              |             |
| Debt Service                    | \$91,869    | \$91,969     | \$100       | \$106,244   | \$106,232    | (\$12)      |
| Maintenance Grounds             | 10,184      | 10,184       | 0           | 101,846     | 101,846      | 0           |
| Utilities                       | 9,132       | 9,599        | 467         | 103,416     | 103,068      | (348)       |
| Convention Center Management    | 12,606      | 0            | (12,606)    | 126,062     | 113,456      | (12,606)    |
| Convention Center Incentive     | 0           | 0            | 0           | 364,066     | 0            | (364,066)   |
| Insurance                       | 0           | 0            | 0           | 46,833      | 49,570       | 2,737       |
| Supplies                        | 3,051       | 216          | (2,835)     | 43,267      | 14,294       | (28,973)    |
| Capital                         | 33,360      | 33,360       | 0           | 385,111     | 333,611      | (51,500)    |
| Operating Expenditure Transfer  | 272,653     | 0            | (272,653)   | 2,726,538   | 2,551,079    | (175,459)   |
| Total expenditures              | \$432,855   | \$145,328    | (\$287,527) | \$4,003,383 | \$3,373,156  | (\$630,227) |
| Operating Excess / (Deficiency) | (\$158,956) | \$301,006    | \$459,962   | (\$168,373) | \$283,246    | \$451,619   |