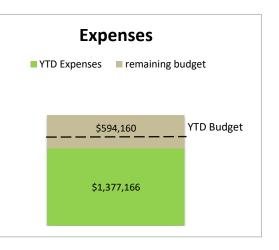

#### CITY OF OWENSBORO SPORTSCENTER OPERATIONS FUND STATEMENT OF REVENUE AND EXPENDITURES FOR THE MONTH ENDING APRIL 30, 2023

|                                | C         | Current Mont | n              |                        | Year to Date |                 |
|--------------------------------|-----------|--------------|----------------|------------------------|--------------|-----------------|
|                                |           |              | Over /         | Amended                |              | Over /          |
| -                              | Budget    | Actuals      | (Under)        | Budget                 | Actuals      | (Under)         |
| -                              |           |              |                |                        |              |                 |
| Revenues:                      | <b>*</b>  | <b>*</b> 4   | <b>*</b> 4 000 | <b>*</b> • <b>-</b> •• | <b>.</b>     | <b>\$</b> 2,222 |
| Interest on Investments        | \$250     | \$1,639      | \$1,389        | \$2,500                | \$10,833     | \$8,333         |
| Transfer from General Fund     | 79,952    | 79,952       | 0              | 799,524                | 799,524      | 0               |
| Sale of Capital Assets         | 0         | 0            | 0              | 0                      | 1,405        | 1,405           |
| Operating Revenue Transfer     | 105,415   | 59,200       | (46,215)       | 889,472                | 549,653      | (339,819)       |
| Total revenues                 | ¢105 617  | ¢140 701     | (\$44 926)     | ¢1 601 406             | ¢4 264 445   | (\$220.004)     |
| lotal revenues                 | \$185,617 | \$140,791    | (\$44,826)     | \$1,691,496            | \$1,361,415  | (\$330,081)     |
|                                |           |              |                |                        |              |                 |
| Expenditures:                  |           |              |                |                        |              |                 |
| Maintenance                    | \$1,488   | \$1,488      | \$0            | \$14,892               | \$14,892     | \$0             |
| Sportscenter Management        | 5,644     | 0            | (5,644)        | 56,446                 | 50,802       | (5,644)         |
| Sportcenter Incentive          | ,<br>0    | 0            | ) Ó            | 91,644                 | ,<br>0       | (91,644)        |
| Insurance                      | 0         | 0            | 0              | 10,083                 | 10.673       | <b>5</b> 90     |
| Supplies                       | 31,000    | 0            | (31,000)       | 311,750                | 166,488      | (145,262)       |
| Capital                        | 11,451    | 11,451       | 0              | 132,684                | 114,521      | (18,163)        |
| Operating Expenditure Transfer | 131,488   | 0            | (131,488)      | 1,151,276              | 1,019,790    | (131,486)       |
|                                |           |              |                |                        |              |                 |
| Total expenditures             | \$181,071 | \$12,939     | (\$168,132)    | \$1,768,775            | \$1,377,166  | (\$391,609)     |
|                                |           |              |                |                        |              |                 |
| Operating Excess/ (Deficiency) | \$4,546   | \$127,852    | \$123,306      | (\$77,279)             | (\$15,751)   | \$61,528        |