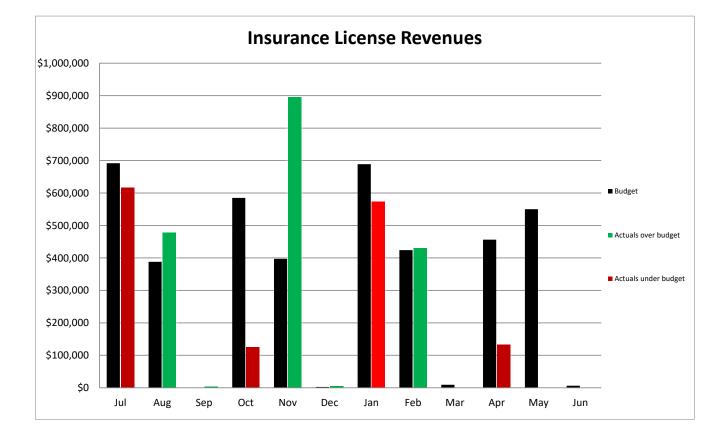

r>(149,752)  |  |
| February<br>March   | 424,200<br>9,240               | 430,153<br>290     | 5,953<br>(8,950)     | 436,216<br>11,874                | 430,153<br>290     | (6,063)<br>(11,584) |  |
| April<br>May        | 456,120<br>550,200             | 132,674<br>0       | (323,446)            | 322,070<br>593,499               | 132,674<br>0       | (189,396)           |  |
| June                | 6,300                          | 0                  | 0                    | 12,281                           | 0                  | 0                   |  |
| Total               | \$4,200,000                    | \$3,260,574        | (\$382,926)          | \$4,142,852                      | \$3,260,574        | (\$276,498)         |  |

#### SCHEDULE OF INSURANCE PREMIUM LICENSE FEES-DTR



#### CITY OF OWENSBORO DEBT SERVICE FUND April 30, 2023

|              |                                                           |                        | Original    | 2022-23      | Scheduled |
|--------------|-----------------------------------------------------------|------------------------|-------------|--------------|-----------|
|              |                                                           |                        | Borrowing   | Debt         | Final     |
| Name         | Detail                                                    | Funding Source         | (principal) | Service*     | Payment   |
| Series 2014B | Riverport Project                                         | Owensboro Riverport    | 24,000,000  | 3,101,515    | 01/01/26  |
| Series 2016A | Roads, St