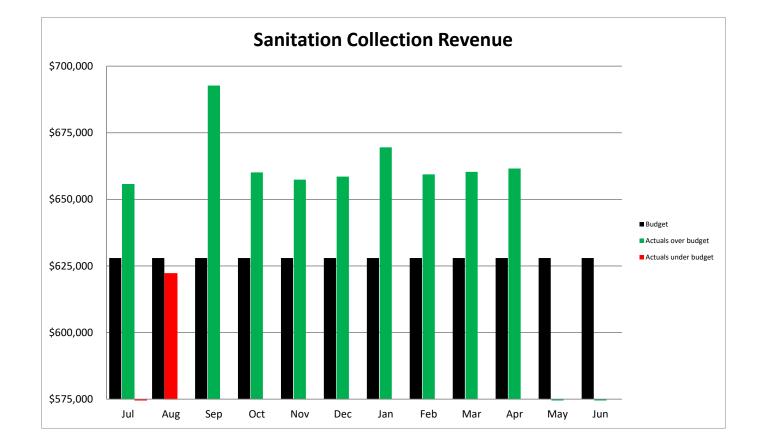

#### CITY OF OWENSBORO SANITATION FUND STATEMENT OF REVENUES AND EXPENDITURES FOR THE MONTH ENDING APRIL 30, 2023

|                                 | C         | Current Month |            |               | Year to Date |               |  |
|---------------------------------|-----------|---------------|------------|---------------|--------------|---------------|--|
| -                               |           |               | Over /     | Amended       |              | Over /        |  |
|                                 | Budget    | Actuals       | (Under)    | Budget        | Actuals      | (Under)       |  |
|                                 |           |               |            |               |              |               |  |
| Revenues:                       |           |               |            |               |              |               |  |
| Toter Service                   | \$421,000 | \$436,145     | \$15,145   | \$4,210,000   | \$4,344,436  | \$134,435     |  |
| Dumpster Service                | 207,000   | 225,411       | 18,411     | 2,070,000     | 2,252,990    | 182,990       |  |
| Recycling                       | 150       | 0             | (150)      | 1,500         | 445          | (1,055)       |  |
| Litter Abatement Funding        | 0         | 0             | 0          | 21,000        | 28,653       | 7,653         |  |
| Other / Miscellaneous           | 1,792     | 3,100         | 1,308      | 17,929        | 37,255       | 19,326        |  |
|                                 |           |               |            |               |              |               |  |
| Total revenues                  | \$629,942 | \$664,656     | \$34,714   | \$6,320,429   | \$6,663,779  | \$343,349     |  |
|                                 |           |               |            |               |              |               |  |
|                                 |           |               |            |               |              |               |  |
| Expenditures:                   |           |               |            |               |              |               |  |
| Personnel Services              | \$197,709 | \$175,299     | (\$22,410) | \$2,209,245   | \$2,012,576  | (\$196,669)   |  |
| Maintenance                     | 48,977    | 48,861        | (116)      | 492,803       | 490,182      | (2,621)       |  |
| Supplies                        | 60,211    | 22,675        | (37,536)   | 621,319       | 402,838      | (218,481)     |  |
| Utilities                       | 1,155     | 794           | (361)      | 10,637        | 8,261        | (2,376)       |  |
| Other                           | 243,640   | 239,946       | (3,694)    | 2,296,955     | 1,904,687    | (392,268)     |  |
| Capital                         | 2,589     | 2,589         | 0          | 2,348,208     | 849,227      | (1,498,981)   |  |
|                                 |           |               |            |               |              |               |  |
| Total expenditures              | \$554,281 | \$490,164     | (\$64,117) | \$7,979,167   | \$5,667,771  | (\$2,311,396) |  |
|                                 |           |               |            |               |              |               |  |
| Operating Excess (/Deficiency)  | ¢75.664   | \$474.404     | ¢00 020    | (\$4 659 729) | ¢006 009     | ¢0.654.745    |  |
| Operating Excess / (Deficiency) | \$75,661  | \$174,491     | \$98,830   | (\$1,658,738) | \$996,008    | \$2,654,745   |  |

|          | Comparison to Budget (2022-23) |             |           | Compariso   | on to Prior Year | Actuals   |
|----------|--------------------------------|-------------|-----------|-------------|------------------|-----------|
|          |                                |             | Over /    |             |                  | Over /    |
| Month    | Budget                         | Actual      | (Under)   | 2021-22     |                  | (Under)   |
|          |                                |             |           |             |                  |           |
| July     | \$628,000                      | \$655,789   | \$27,789  | \$640,540   | \$655,789        | \$15,249  |
| August   | 628,000                        | 622,141     | (5,859)   | 647,090     | 622,141          | (24,949)  |
| Sept     | 628,000                        | 692,726     | 64,726    | 649,580     | 692,726          | 43,146    |
| October  | 628,000                        | 660,089     | 32,089    | 647,994     | 660,089          | 12,095    |
| November | 628,000                        | 657,377     | 29,377    | 649,409     | 657,377          | 7,968     |
| December | 628,000                        | 658,557     | 30,557    | 649,982     | 658,557          | 8,575     |
| January  | 628,000                        | 669,518     | 41,518    | 652,574     | 669,518          | 16,944    |
| February | 628,000                        | 659,361     | 31,361    | 652,493     | 659,361          | 6,868     |
| March    | 628,000                        | 660,310     | 32,310    | 652,709     | 660,310          | 7,601     |
| April    | 628,000                        | 661,556     | 33,556    | 654,292     | 661,556          | 7,264     |
| May      | 628,000                        | 0           | 0         | 652,889     | 0                | 0         |
| June     | 628,000                        | 0           | 0         | 653,373     | 0                | 0         |
| Total    | \$7,536,000                    | \$6,597,424 | \$317,424 | \$7,802,925 | \$6,597,424      | \$100,761 |