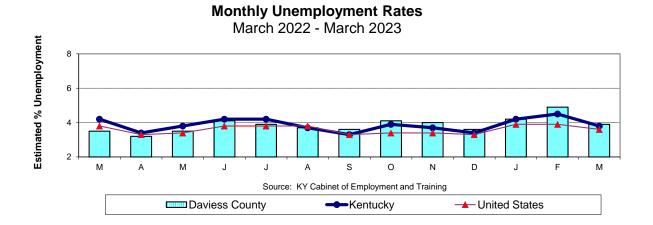

#### Owensboro Economic Indicators Most Recent Twelve Months

(unless otherwise indicated)

|                                        | _       | Most Recent   | Prior Year    |          |
|----------------------------------------|---------|---------------|---------------|----------|
|                                        | Current | 12-mo average | 12-mo average | % Change |
| Estimated Employment - March           |         |               |               |          |
| Daviess County                         | 43,402  | 44,570        | 43,518        | +2.42%   |
| Owensboro MSA (Daviess,McLean,Hancock) | 50,693  | 52,114        | 50,978        | +2.23%   |
|                                        |         |               |               | Actual   |
| Unemployment Rates - March             |         |               |               | Change   |
| Daviess County                         | 3.9%    | 3.89%         | 3.71%         | +0.18%   |
| Owensboro MSA (Daviess,McLean,Hancock) | 3.9%    | 3.93%         | 3.73%         | +0.20%   |
| Kentucky                               | 3.8%    | 3.84%         | 4.03%         | -0.19%   |
| United States                          | 3.6%    | 3.58%         | 4.76%         | -1.18%   |