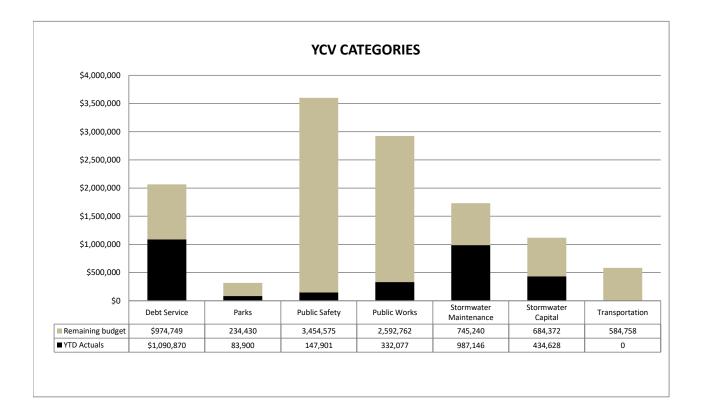

#### **Table of Contents**

| Economic Indicators                      | 1-2  |
|------------------------------------------|------|
| Detailed Financial Reports               | 3-26 |
| General Fund                             | 3    |
| Schedule of Property Tax Revenue         | 4    |
| Schedule of Occupational License Revenue | 5    |
| Schedule of Net Profit License Revenue   | 6    |
| General Fund Revenue Analysis            | 7    |
| Schedule of Insurance License Fees       | 8    |
| Convention Center Operations Fund        | 9    |
| Sportscenter Operations Fund1            | 0    |
| Sanitation Fund11-1                      | 2    |
| Transit Fund1                            | 3    |
| Recreational Fund14-1                    | 5    |
| Community Development Fund & HOME Fund1  | 6    |
| Economic Development Fund1               | 7    |
| Insurance Fund1                          | 8    |
| City Employee Pension Fund1              | 9    |
| Police & Fire Fighters Retirement Fund2  | 20   |
| Capital Projects Fund2                   | 21   |
| Your Community Vision Fund22-2           | 23   |
| Downtown Revitalization24-2              | 25   |
| Debt Service Fund2                       | 26   |