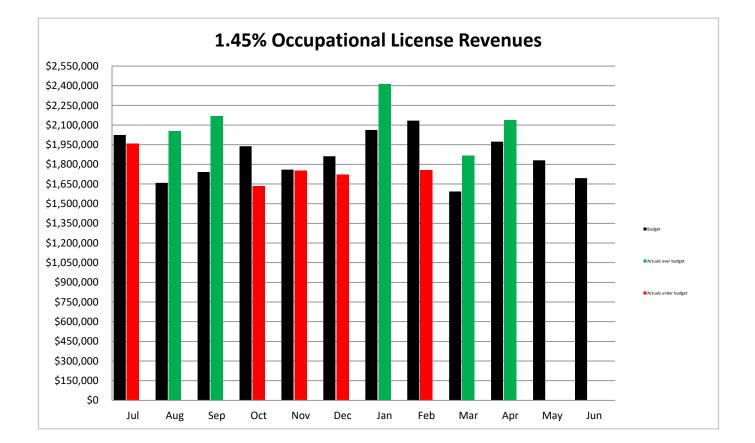

#### SCHEDULE OF OCCUPATIONAL LICENSE FEES - GENERAL FUND

|           | Comparison to Budget (2022-23) |             |             |   | Compariso               | n to Prior Year           | Actuals   |
|-----------|--------------------------------|-------------|-------------|---|-------------------------|---------------------------|-----------|
|           |                                |             | Over /      | _ |                         |                           | Over /    |
| Month     | Budget                         | Actual      | (Under)     | _ | 2021-22                 | 2022-23                   | (Under)   |
|           | <b>*</b> 4 <b>* * * *</b>      |             |             |   | <b>*</b> ~~ <b>-</b> ~~ | <b>*</b> 4 <b>* * * *</b> | <b>.</b>  |
| July      | \$129,600                      | \$122,593   | (\$7,007)   |   | \$80,788                | \$122,593                 | \$41,804  |
| August    | 54,800                         | 25,732      | (29,068)    |   | 34,133                  | 25,732                    | (8,401)   |
| September | 102,000                        | 221,783     | 119,783     |   | 137,310                 | 221,783                   | 84,473    |
| October   | 64,000                         | 282,103     | 218,103     |   | 136,031                 | 282,103                   | 146,072   |
| November  | 86,800                         | 16,174      | (70,626)    |   | 46,131                  | 16,174                    | (29,957)  |
| December  | 74,400                         | 127,337     | 52,937      |   | 84,346                  | 127,337                   | 42,991    |
| January   | 116,400                        | 203,955     | 87,555      |   | 171,652                 | 203,955                   | 32,302    |
| February  | 199,600                        | 207,693     | 8,093       |   | 278,403                 | 207,693                   | (70,710)  |
| March     | 693,600                        | 1,062,186   | 368,586     |   | 861,072                 | 1,062,186                 | 201,114   |
| April     | 1,774,800                      | 3,196,327   | 1,421,527   |   | 3,116,774               | 3,196,327                 | 79,553    |
| May       | 276,400                        | 0           | 0           |   | (597,049)               | 0                         | 0         |
| June      | 427,600                        | 0           | 0           | _ | 195,290                 | 0                         | 0         |
| Total     | \$4,000,000                    | \$5,465,884 | \$2,169,884 | _ | \$4,544,881             | \$5,465,884               | \$519,244 |