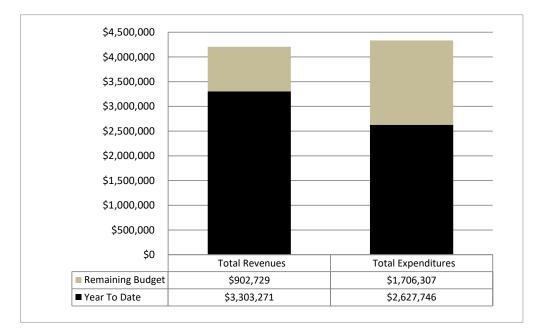

#### **Finance Memorandum**

- TO: Nate Pagan, City Manager
- FROM: Angela Waninger, Director of Finance and Support Services
- DATE: May 16, 2023
- RE: Financial Report for Month Ended April 30, 2023

General Fund revenues through April 30, 2023 of \$60,667,696 were \$3,945,699 over budget primarily due to Property Tax, Occupational Withholding, Net Profits and Interest Income. General Fund expenditures of \$53,216,215 were \$3,566,992 under budget due to timing in maintenance, outside services and capital and savings in Personnel.