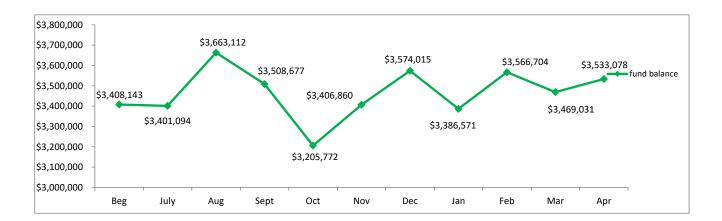

#### CITY OF OWENSBORO CONVENTION CENTER OPERATIONS FUND STATEMENT OF REVENUE AND EXPENDITURES FOR THE MONTH ENDING APRIL 30, 2023

|                                 | Cu          | Irrent Month |             | Y           | 'ear to Date |             |
|---------------------------------|-------------|--------------|-------------|-------------|--------------|-------------|
| -                               |             |              | Over /      | Amended     |              | Over /      |
| _                               | Budget      | Actuals      | (Under)     | Budget      | Actuals      | (Under)     |
| _                               |             |              |             |             |              |             |
| Revenues:                       |             | • · • • · •  | (********   |             | <b>.</b>     | •···        |
| County Contribution             | \$22,916    | \$19,040     | (\$3,876)   | \$229,168   | \$241,975    | \$12,807    |
| Interest on Investments         | 18,750      | 75,093       | 56,343      | 187,500     | 537,546      | 350,046     |
| Transient Hotel Room Tax        | 0           | 13,134       | 13,134      | 0           | 118,837      | 118,837     |
| Transfer from General Fund      | 76,002      | 76,002       | 0           | 760,022     | 760,022      | 0           |
| Operating Revenue Transfer      | 156,231     | 263,065      | 106,834     | 2,658,320   | 1,998,022    | (660,298)   |
| Total revenues                  | \$273,899   | \$446,334    | \$172,435   | \$3,835,010 | \$3,656,402  | (\$178,608) |
| Expenditures:                   |             |              |             |             |              |             |
| Debt Service                    | \$91,869    | \$91,969     | \$100       | \$106,244   | \$106,232    | (\$12)      |
| Maintenance Grounds             | 10,184      | 10,184       | 0           | 101,846     | 101,846      | 0           |
| Utilities                       | 9,132       | 9,599        | 467         | 103,416     | 103,068      | (348)       |
| Convention Center Management    | 12,606      | 0            | (12,606)    | 126,062     | 113,456      | (12,606)    |
| Convention Center Incentive     | 0           | 0            | 0           | 364,066     | 0            | (364,066)   |
| Insurance                       | 0           | 0            | 0           | 46,833      | 49,570       | 2,737       |
| Supplies                        | 3,051       | 216          | (2,835)     | 43,267      | 14,294       | (28,973)    |
| Capital                         | 33,360      | 33,360       | 0           | 385,111     | 333,611      | (51,500)    |
| Operating Expenditure Transfer  | 272,653     | 0            | (272,653)   | 2,726,538   | 2,551,079    | (175,459)   |
| Total expenditures              | \$432,855   | \$145,328    | (\$287,527) | \$4,003,383 | \$3,373,156  | (\$630,227) |
| Operating Excess / (Deficiency) | (\$158,956) | \$301,006    | \$459,962   | (\$168,373) | \$283,246    | \$451,619   |