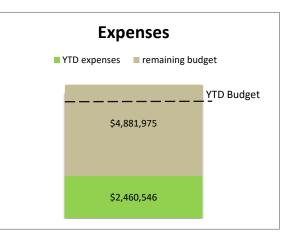

#### CITY OF OWENSBORO TRANSIT FUND STATEMENT OF REVENUES AND EXPENDITURES FOR THE MONTH ENDING APRIL 30, 2023

|                                 | Ĺ         | Current Month | 0           |             | Year to Date | 0             |
|---------------------------------|-----------|---------------|-------------|-------------|--------------|---------------|
|                                 | Durlant   | A             | Over /      | Amended     | A            | Over /        |
|                                 | Budget    | Actuals       | (Under)     | Budget      | Actuals      | (Under)       |
| Revenues:                       |           |               |             |             |              |               |
| Federal & State Grant           | \$154,095 | \$0           | (\$154,095) | \$5,368,272 | \$910,717    | (\$4,457,555) |
| Gas Tax                         | 1,000     | 0             | (1,000)     | 10.000      | 6,623        | (3,377)       |
| Revenue                         | 2,266     | 8,567         | 6,301       | 22,668      | 74,931       | 52,263        |
| Miscellaneous                   | 4,297     | 1,529         | (2,768)     | 42,986      | 179,533      | 136,547       |
| Transfer from General Fund      | 108,536   | 116,340       | 7,804       | 1,132,196   | 1,116,588    | (15,608)      |
|                                 |           |               |             |             |              | · · ·         |
| Total revenues                  | \$270,194 | \$126,435     | (\$143,759) | \$6,576,122 | \$2,288,392  | (\$4,287,731) |
| Expenditures:                   |           |               |             |             |              |               |
| Personnel Services              | \$159,749 | \$144,817     | (\$14,932)  | \$1,682,493 | \$1,574,600  | (\$107,893)   |
| Maintenance                     | 20,505    | 20,971        | 466         | 269,364     | 142,781      | (126,583)     |
| Supplies                        | 37,047    | 47,008        | 9,961       | 430,063     | 354,993      | (75,070)      |
| Utilities                       | 3,256     | 2,794         | (462)       | 31,669      | 28,435       | (3,234)       |
| Other                           | 22,878    | 24,896        | 2,018       | 900,551     | 299,645      | (600,906)     |
| Capital                         | 0         | 3,480         | 3,480       | 3,488,115   | 60,092       | (3,428,023)   |
| Total expenditures              | \$243,435 | \$243,966     | \$531       | \$6,802,255 | \$2,460,546  | (\$4,341,709) |
| Operating Excess / (Deficiency) | \$26,759  | (\$117,530)   | (\$144,289) | (\$226,133) | (\$172,154)  | \$53,978      |