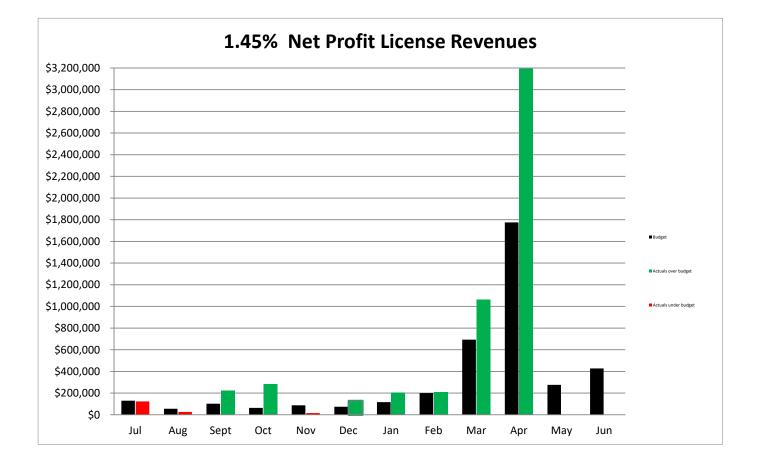

#### SCHEDULE OF NET PROFIT FEES - GENERAL FUND

Old Rate - Current Month Surplus (Deficit)\$New Rate - Current Month Surplus (Deficit)\$

\$

7,451,481

New Rate - Current Year to Date Surplus

|           | Compariso   | on to Budget (20 | 022-23)       | Compariso   | on to Prior Year | Actuals     |
|-----------|-------------|------------------|---------------|-------------|------------------|-------------|
|           |             |                  | Over /        |             |                  | Over /      |
| Month     | Budget      | Actual           | (Under)       | 2021-22     | 2022-23          | (Under)     |
| lude a    | ¢1 012 000  | ¢4 000 007       | <b>ΦΟ 407</b> | ¢700 764    | ¢4 000 007       | £204 226    |
| July      | \$1,013,880 | \$1,022,987      | \$9,107       | \$738,761   | \$1,022,987      | \$284,226   |
| August    | 633,080     | 867,929          | 234,849       | 1,114,143   | 867,929          | (246,213)   |
| September | 680         | 10,239           | 9,559         | 9,048       | 10,239           | 1,191       |
| October   | 843,200     | 224,636          | (618,564)     | 184,076     | 224,636          | 40,560      |
| November  | 788,120     | 1,528,721        | 740,601       | 1,420,731   | 1,528,721        | 107,990     |
| December  | 6,120       | 12,249           | 6,129         | 7,659       | 12,249           | 4,590       |
| January   | 1,080,520   | 1,019,028        | (61,492)      | 1,225,238   | 1,019,028        | (206,209)   |
| February  | 742,560     | 736,451          | (6,109)       | 758,550     | 736,451          | (22,100)    |
| March     | 21,080      | 29,684           | 8,604         | 22,148      | 29,684           | 7,535       |
| April     | 767,040     | 253,659          | (513,381)     | 556,411     | 253,659          | (302,752)   |
| May       | 894,200     | 0                | 0             | 1,045,595   | 0                | 0           |
| June      | 9,520       | 0                | 0             | 19,604      | 0                | 0           |
| Total     | \$6,800,000 | \$5,705,583      | (\$190,697)   | \$7,101,964 | \$5,705,583      | (\$331,182) |