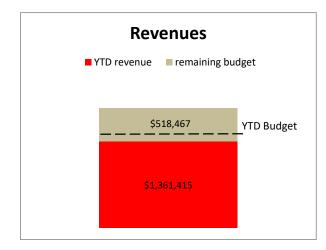

#### CITY OF OWENSBORO SPORTSCENTER OPERATIONS FUND STATEMENT OF REVENUE AND EXPENDITURES FOR THE MONTH ENDING APRIL 30, 2023

|                                | C         | Current Mont | n              |                        | Year to Date |                 |
|--------------------------------|-----------|--------------|----------------|------------------------|--------------|-----------------|
|                                |           |              | Over /         | Amended                |              | Over /          |
| -                              | Budget    | Actuals      | (Under)        | Budget                 | Actuals      | (Under)         |
| -                              |           |              |                |                        |              |                 |
| Revenues:                      | <b>*</b>  | <b>*</b> 4   | <b>*</b> 4 000 | <b>*</b> • <b>-</b> •• | <b>.</b>     | <b>\$</b> 2,222 |
| Interest on Investments        | \$250     | \$1,639      | \$1,389        | \$2,500                | \$10,833     | \$8,333         |
| Transfer from General Fund     | 79,952    | 79,952       | 0              | 799,524                | 799,524      | 0               |
| Sale of Capital Assets         | 0         | 0            | 0              | 0                      | 1,405        | 1,405           |
| Operating Revenue Transfer     | 105,415   | 59,200       | (46,215)       | 889,472                | 549,653      | (339,819)       |
| Total revenues                 | ¢105 617  | ¢140 701     | (\$44 926)     | ¢1 601 406             | ¢4 264 445   | (\$220.004)     |
| lotal revenues                 | \$185,617 | \$140,791    | (\$44,826)     | \$1,691,496            | \$1,361,415  | (\$330,081)     |
|                                |           |              |                |                        |              |                 |
| Expenditures:                  |           |              |                |                        |              |                 |
| Maintenance                    | \$1,488   | \$1,488      | \$0            | \$14,892               | \$14,892     | \$0             |
| Sportscenter Management        | 5,644     | 0            | (5,644)        | 56,446                 | 50,802       | (5,644)         |
| Sportcenter Incentive          | ,<br>0    | 0            | ) Ó            | 91,644                 | ,<br>0       | (91,644)        |
| Insurance                      | 0         | 0            | 0              | 10,083                 | 10.673       | <b>5</b> 90     |
| Supplies                       | 31,000    | 0            | (31,000)       | 311,750                | 166,488      | (145,262)       |
| Capital                        | 11,451    | 11,451       | 0              | 132,684                | 114,521      | (18,163)        |
| Operating Expenditure Transfer | 131,488   | 0            | (131,488)      | 1,151,276              | 1,019,790    | (131,486)       |
|                                |           |              |                |                        |              |                 |
| Total expenditures             | \$181,071 | \$12,939     | (\$168,132)    | \$1,768,775            | \$1,377,166  | (\$391,609)     |
|                                |           |              |                |                        |              |                 |
| Operating Excess/ (Deficiency) | \$4,546   | \$127,852    | \$123,306      | (\$77,279)             | (\$15,751)   | \$61,528        |