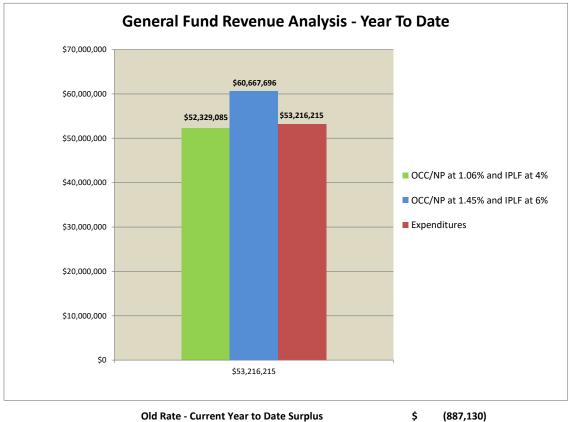

#### SCHEDULE OF NET PROFIT FEES - GENERAL FUND

Old Rate - Current Month Surplus (Deficit)\$New Rate - Current Month Surplus (Deficit)\$

\$

7,451,481

New Rate - Current Year to Date Surplus

|           | Compariso   | on to Budget (20 | 022-23)       | Compariso   | on to Prior Year | Actuals     |
|-----------|-------------|------------------|---------------|-------------|------------------|-------------|
|           |             |                  | Over /        |             |                  | Over /      |
| Month     | Budget      | Actual           | (Under)       | 2021-22     | 2022-23          | (Under)     |
| lude a    | ¢1 012 000  | ¢4 000 007       | <b>ΦΟ 407</b> | ¢700 764    | ¢4 000 007       | £204 226    |
| July      | \$1,013,880 | \$1,022,987      | \$9,107       | \$738,761   | \$1,022,987      | \$284,226   |
| August    | 633,080     | 867,929          | 234,849       | 1,114,143   | 867,929          | (246,213)   |
| September | 680         | 10,239           | 9,559         | 9,048       | 10,239           | 1,191       |
| October   | 843,200     | 224,636          | (618,564)     | 184,076     | 224,636          | 40,560      |
| November  | 788,120     | 1,528,721        | 740,601       | 1,420,731   | 1,528,721        | 107,990     |
| December  | 6,120       | 12,249           | 6,129         | 7,659       | 12,249           | 4,590       |
| January   | 1,080,520   | 1,019,028        | (61,492)      | 1,225,238   | 1,019,028        | (206,209)   |
| February  | 742,560     | 736,451          | (6,109)       | 758,550     | 736,451          | (22,100)    |
| March     | 21,080      | 29,684           | 8,604         | 22,148      | 29,684           | 7,535       |
| April     | 767,040     | 253,659          | (513,381)     | 556,411     | 253,659          | (302,752)   |
| May       | 894,200     | 0                | 0             | 1,045,595   | 0                | 0           |
| June      | 9,520       | 0                | 0             | 19,604      | 0                | 0           |
| Total     | \$6,800,000 | \$5,705,583      | (\$190,697)   | \$7,101,964 | \$5,705,583      | (\$331,182) |

#### SCHEDULE OF INSURANCE PREMIUM LICENSE FEES - GENERAL FUND