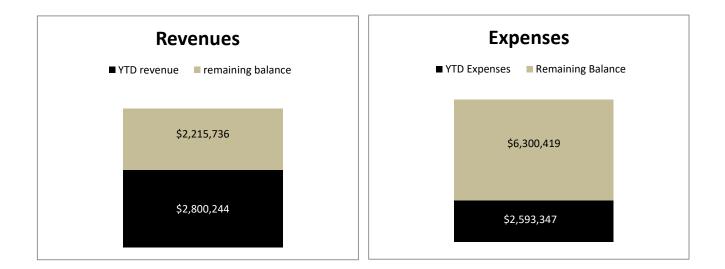

rvice                  | \$1,185,810      | \$963,280               | \$222,530           |
| Misc - Administrative         | 565,000          | 0                       | 565,000             |
| Downtown Contractual Services | 25,000           | 20,833                  | 4,167               |
| Local E.D. Projects           | 3,739,085        | 809,013                 | 2,930,072           |
| State E.D. Projects           | 197,500          | 8,412                   | 189,088             |
| Incentives                    | 1,106,371        | 216,809                 | 889,562             |
| Engineering Projects          | 2,075,000        | 575,000                 | 1,500,000           |
| Total expenditures            | \$8,893,766      | \$2,593,347             | \$6,300,419         |



#### CITY OF OWENSBORO INSURANCE FUND FOR THE MONTH ENDING APRIL 30, 2023

|                                   | Month         | Year To Date   |
|-----------------------------------|---------------|----------------|
| Health Insurance:                 |               |                |
| City Contribution                 | \$357,509.00  | \$3,706,201.88 |
| Employee Contribution             | 78,143.02     | 816,918.54     |
| Total Revenue                     | 435,652.02    | 4,523,120.42   |
| Benefits                          | 398,983.13    | 4,027,152.22   |
| Re-Insurance                      | 69,306.46     | 625,803.80     |
| Professional/Technical            | 32,853.88     | 361,311.55     |
| Wellness Benefit                  | 16,558.24     | 135,807.90     |
| Total Expen