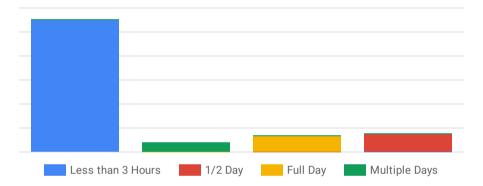

14                        | 10                              | 8                 |                              |  |
|                                                                                                                           | cken Carroll <b>3 1</b> | Dayton<br>9 | Fleming<br>26              | Grant<br><b>4</b> | Kenton<br><b>49</b>         | Ludlow<br>3                    | Owen<br>3                 | Southgate<br><b>1</b>           | Williamstown<br>6 |                              |  |



## Connect, Grow and Serve Log

|                     | Select Activity Type 🔹  | Select NKCES Staff 🔹 🗸    |
|---------------------|-------------------------|---------------------------|
| Select date range 🔹 | Select Activity Topic - | Select NKCES Staff Role 🔹 |

Activity Duration