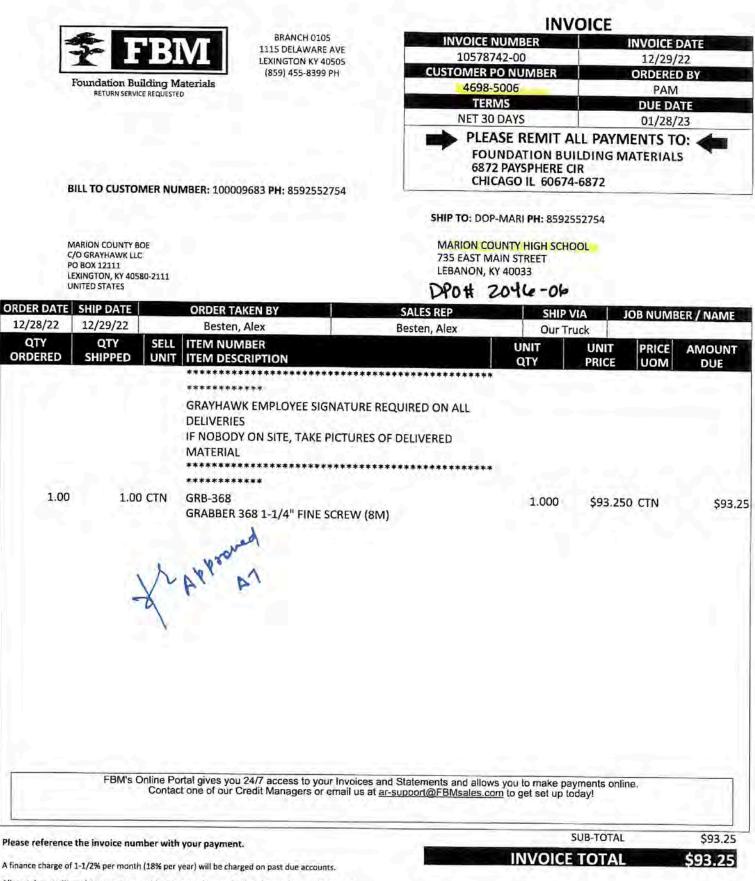

Attached is one complete copy of payment requests for the above referenced project. These should be reviewed and approved by the Board for direct payment to the vendors listed below.

| Project     | MCBOE |                               | Amount       |
|-------------|-------|-------------------------------|--------------|
| PO/Contract | PO #  | Vendor/Contractor             | Approved     |
| GC          |       | Griggs Enterprises            | 789,747.47   |
| 2046-06     | 40290 | Foundation Building Materials | 16,439.49    |
| 2046-11     | 40286 | CKG Supply                    | 2,805.00     |
| 2046-13     | 40284 | Ohio Valley Flooring, Inc.    | 16,378.48    |
| 2046-19     | 40283 | U.S. Specialties Holding Co.  | 20,000.00    |
| 2046-24     | 40278 | Thermal Equipment Sales, Inc. | 328,000.00   |
| 2046-26     | 40277 | Eckart, LLC.                  | 794.52       |
| 2046-29     | 40274 | Newtech Systems, Inc.         | 26,000.00    |
| 2046-37     | 40268 | Oldcastle Infrastructure      | 255.00       |
| Total       |       |                               | 1,200,419.96 |