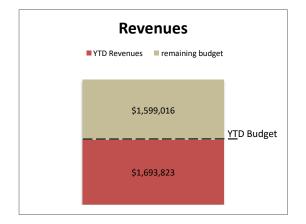

| 21,752    | 1,899        | 131,826          | 128,620     | (3,206)        |
| Debt Service                    | 0                            | 0         | 0            | 18,825           | 18,720      | (105)          |
| Other                           | 15,623                       | 13,076    | (2,547)      | 127,921          | 102,120     | (25,801)       |
| Capital                         | 33,124                       | 40,617    | 7,493        | 993,789          | 207,208     | (786,581)      |
| Total expenditures              | \$234,228                    | \$215,602 | (\$18,626)   | \$2,355,357      | \$1,518,806 | (\$836,551)    |
| Operating Excess / (Deficiency) | \$50,587                     | \$21,820  | (\$28,767)   | (\$653,445)      | \$175,017   | \$828,462      |





#### CITY OF OWENSBORO RECREATIONAL FUND DETAIL FOR THE MONTH ENDING DECEMBER 31, 2022

| Dollars     |                                                                                                                                                                                                                                                                        |                                                                                                                                                                                                                                                                                                                                                                                         |