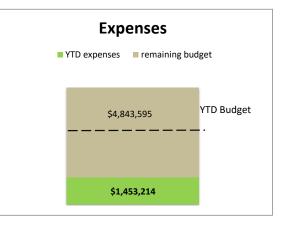

General Fund revenues through December 31, 2022 of \$37,770,828 were \$1,633,932 over budget primarily due to Property Tax, Occupational Withholding, and Insurance Licenses. General Fund expenditures of \$33,059,173 were \$1,752,498 under budget due to timing in maintenance, outside services and capital.