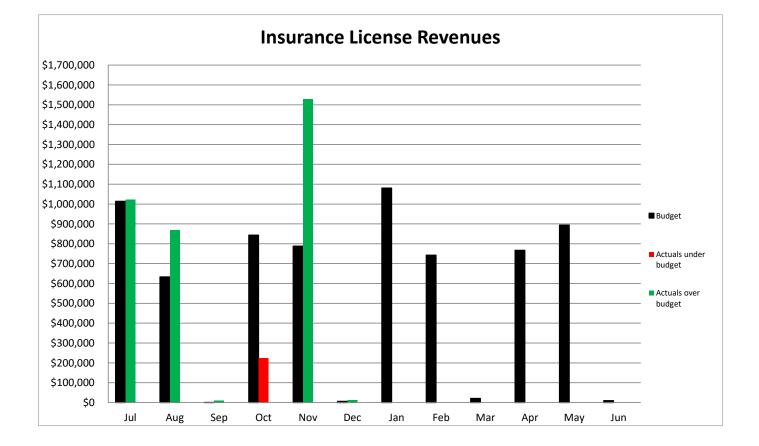

|           | Compariso   | on to Budget (20 | )22-23)   | Comparison to Prior Year Actuals |             |           |  |
|-----------|-------------|------------------|-----------|----------------------------------|-------------|-----------|--|
|           | · · · · ·   |                  | Over /    |                                  |             | Over /    |  |
| Month     | Budget      | Actual           | (Under)   | 2021-22                          | 2022-23     | (Under)   |  |
|           |             |                  |           |                                  |             |           |  |
| July      | \$1,013,880 | \$1,022,987      | \$9,107   | \$738,761                        | \$1,022,987 | \$284,226 |  |
| August    | 633,080     | 867,929          | 234,849   | 1,114,143                        | 867,929     | (246,213) |  |
| September | 680         | 10,239           | 9,559     | 9,048                            | 10,239      | 1,191     |  |
| October   | 843,200     | 224,636          | (618,564) | 184,076                          | 224,636     | 40,560    |  |
| November  | 788,120     | 1,528,721        | 740,601   | 1,420,731                        | 1,528,721   | 107,990   |  |
| December  | 6,120       | 12,249           | 6,129     | 7,659                            | 12,249      | 4,590     |  |
| January   | 1,080,520   | 0                | 0         | 1,225,238                        | 0           | 0         |  |
| February  | 742,560     | 0                | 0         | 758,550                          | 0           | 0         |  |
| March     | 21,080      | 0                | 0         | 22,148                           | 0           | 0         |  |
| April     | 767,040     | 0                | 0         | 556,411                          | 0           | 0         |  |
| May       | 894,200     | 0                | 0         | 1,045,595                        | 0           | 0         |  |
| June      | 9,520       | 0                | 0         | 19,604                           | 0           | 0         |  |
| Total     | \$6,800,000 | \$3,666,761      | \$381,681 | \$7,101,964                      | \$3,666,761 | \$192,344 |  |

#### SCHEDULE OF INSURANCE PREMIUM LICENSE FEES - GENERAL FUND