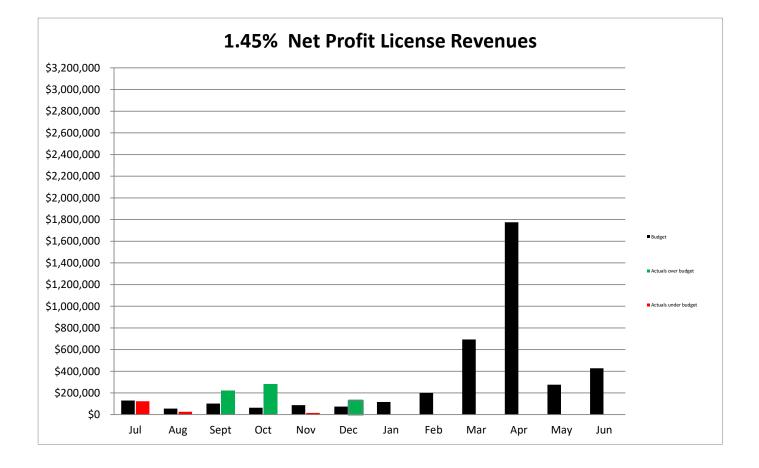

#### SCHEDULE OF NET PROFIT FEES - GENERAL FUND

Old Rate - Current Month Surplus (Deficit) New Rate - Current Month Surplus (Deficit) \$ (2,216,904) \$ (1,717,330)

Old Rate - Current Year to Date Surplus\$421,772New Rate - Current Year to Date Surplus\$4,711,655

|           | Compariso   | on to Budget (20 | )22-23)   | Comparison to Prior Year Actuals |             |           |  |
|-----------|-------------|------------------|-----------|----------------------------------|-------------|-----------|--|
|           | · · · · ·   |                  | Over /    |                                  |             | Over /    |  |
| Month     | Budget      | Actual           | (Under)   | 2021-22                          | 2022-23     | (Under)   |  |
|           |             |                  |           |                                  |             |           |  |
| July      | \$1,013,880 | \$1,022,987      | \$9,107   | \$738,761                        | \$1,022,987 | \$284,226 |  |
| August    | 633,080     | 867,929          | 234,849   | 1,114,143                        | 867,929     | (246,213) |  |
| September | 680         | 10,239           | 9,559     | 9,048                            | 10,239      | 1,191     |  |
| October   | 843,200     | 224,636          | (618,564) | 184,076                          | 224,636     | 40,560    |  |
| November  | 788,120     | 1,528,721        | 740,601   | 1,420,731                        | 1,528,721   | 107,990   |  |
| December  | 6,120       | 12,249           | 6,129     | 7,659                            | 12,249      | 4,590     |  |
| January   | 1,080,520   | 0                | 0         | 1,225,238                        | 0           | 0         |  |
| February  | 742,560     | 0                | 0         | 758,550                          | 0           | 0         |  |
| March     | 21,080      | 0                | 0         | 22,148                           | 0           | 0         |  |
| April     | 767,040     | 0                | 0         | 556,411                          | 0           | 0         |  |
| May       | 894,200     | 0                | 0         | 1,045,595                        | 0           | 0         |  |
| June      | 9,520       | 0                | 0         | 19,604                           | 0           | 0         |  |
| Total     | \$6,800,000 | \$3,666,761      | \$381,681 | \$7,101,964                      | \$3,666,761 | \$192,344 |  |