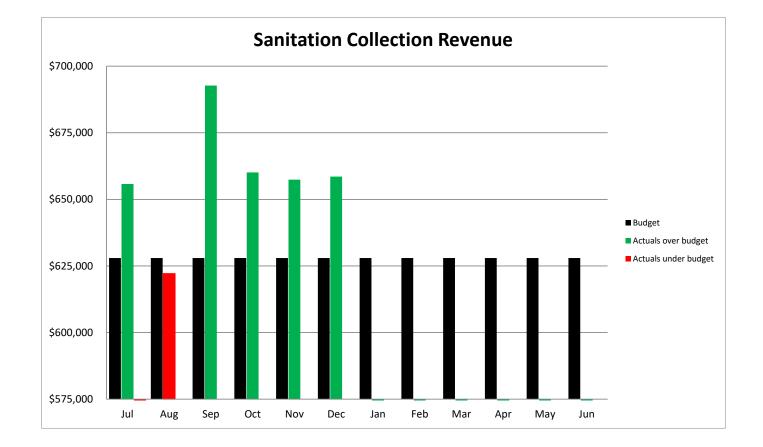

#### CITY OF OWENSBORO SANITATION FUND STATEMENT OF REVENUES AND EXPENDITURES FOR THE MONTH ENDING DECEMBER 31, 2022

| С         | urrent Month                                                                                                                                                        |                                                                                                                                                                                                                                                                  |                                                                                                                                                                                                                                                                                                                                                                                            | Year to Date                                                                                                                                                                                                                                                                                                                                                                                                                                                                                                        |                                                                                                                                                                                                                                                                                                                                                                                                                                                                                                                                                                                                                                   |
|-----------|---------------------------------------------------------------------------------------------------------------------------------------------------------------------|------------------------------------------------------------------------------------------------------------------------------------------------------------------------------------------------------------------------------------------------------------------|--------------------------------------------------------------------------------------------------------------------------------------------------------------------------------------------------------------------------------------------------------------------------------------------------------------------------------------------------------------------------------------------|---------------------------------------------------------------------------------------------------------------------------------------------------------------------------------------------------------------------------------------------------------------------------------------------------------------------------------------------------------------------------------------------------------------------------------------------------------------------------------------------------------------------|-----------------------------------------------------------------------------------------------------------------------------------------------------------------------------------------------------------------------------------------------------------------------------------------------------------------------------------------------------------------------------------------------------------------------------------------------------------------------------------------------------------------------------------------------------------------------------------------------------------------------------------|
|           |                                                                                                                                                                     | Over /                                                                                                                                                                                                                                                           | Amended                                                                                                                                                                                                                                                                                                                                                                                    |                                                                                                                                                                                                                                                                                                                                                                                                                                                                                                                     | Over /                                                                                                                                                                                                                                                                                                                                                                                                                                                                                                                                                                                                                            |
| Budget    | Actuals                                                                                                                                                             | (Under)                                                                                                                                                                                                                                                          | Budget                                                                                                                                                                                                                                                                                                                                                                                     | Actuals                                                                                                                                                                                                                                                                                                                                                                                                                                                                                                             | (Under)                                                                                                                                                                                                                                                                                                                                                                                                                                                                                                                                                                                                                           |
|           |                                                                                                                                                                     |                                                                                                                                                                                                                                                                  |                                                                                                                                                                                                                                                                                                                                                                                            |                                                                                                                                                                                                                                                                                                                                                                                                                                                                                                                     |                                                                                                                                                                                                                                                                                                                                                                                                                                                                                                                                                                                                                                   |
|           |                                                                                                                                                                     |                                                                                                                                                                                                                                                                  |                                                                                                                                                                                                                                                                                                                                                                                            |                                                                                                                                                                                                                                                                                                                                                                                                                                                                                                                     |                                                                                                                                                                                                                                                                                                                                                                                                                                                                                                                                                                                                                                   |
| \$421,000 | \$434,466                                                                                                                                                           | \$13,466                                                                                                                                                                                                                                                         | \$2,526,000                                                                                                                                                                                                                                                                                                                                                                                | \$2,603,061                                                                                                                                                                                                                                                                                                                                                                                                                                                                                                         | \$77,061                                                                                                                                                                                                                                                                                                                                                                                                                                                                                                                                                                                                                          |
| 207,000   | 224,091                                                                                                                                                             | 17,091                                                                                                                                                                                                                                                           | 1,242,000                                                                                                                                                                                                                                                                                                                                                                                  | 1,343,620                                                                                                                                                                                                                                                                                                                                                                                                                                                                                                           | 101,620                                                                                                                                                                                                                                                                                                                                                                                                                                                                                                                                                                                                                           |
| 150       | 245                                                                                                                                                                 | 95                                                                                                                                                                                                                                                               | 900                                                                                                                                                                                                                                                                                                                                                                                        | 445                                                                                                                                                                                                                                                                                                                                                                                                                                                                                                                 | (455)                                                                                                                                                                                                                                                                                                                                                                                                                                                                                                                                                                                                                             |
| 21,000    | 28,653                                                                                                                                                              | 7,653                                                                                                                                                                                                                                                            | 21,000                                                                                                                                                                                                                                                                                                                                                                                     | 28,653                                                                                                                                                                                                                                                                                                                                                                                                                                                                                                              | 7,653                                                                                                                                                                                                                                                                                                                                                                                                                                                                                                                                                                                                                             |
| 0         | 0                                                                                                                                                                   | 0                                                                                                                                                                                                                                                                | 0                                                                                                                                                                                                                                                                                                                                                                                          | 0                                                                                                                                                                                                                                                                                                                                                                                                                                                                                                                   | 0                                                                                                                                                                                                                                                                                                                                                                                                                                                                                                                                                                                                                                 |
| 1,792     | 2,298                                                                                                                                                               | 506                                                                                                                                                                                                                                                              | 10,761                                                                                                                                                                                                                                                                                                                                                                                     | 22,940                                                                                                                                                                                                                                                                                                                                                                                                                                                                                                              | 12,179                                                                                                                                                                                                                                                                                                                                                                                                                                                                                                                                                                                                                            |
|           |                                                                                                                                                                     |                                                                                                                                                                                                                                                                  |                                                                                                                                                                                                                                                                                                                                                                                            |                                                                                                                                                                                                                                                                                                                                                                                                                                                                                                                     |                                                                                                                                                                                                                                                                                                                                                                                                                                                                                                                                                                                                                                   |
| \$650,942 | \$689,753                                                                                                                                                           | \$38,812                                                                                                                                                                                                                                                         | \$3,800,661                                                                                                                                                                                                                                                                                                                                                                                | \$3,998,719                                                                                                                                                                                                                                                                                                                                                                                                                                                                                                         | \$198,058                                                                                                                                                                                                                                                                                                                                                                                                                                                                                                                                                                                                                         |
|           |                                                                                                                                                                     |                                                                                                                                                                                                                                                                  |                                                                                                                                                                                                                                                                                                                                                                                            |                                                                                                                                                                                                                                                                                                                                                                                                                                                                                                                     |                                                                                                                                                                                                                                                                                                                                                                                                                                                                                                                                                                                                                                   |
|           |                                                                                                                                                                     |                                                                                                                                                                                                                                                                  |                                                                                                                                                                                                                                                                                                                                                                                            |                                                                                                                                                                                                                                                                                                                                                                                                                                                                                                                     |                                                                                                                                                                                                                                                                                                                                                                                                                                                                                                                                                                                                                                   |
| \$242,582 | \$198,386                                                                                                                                                           | (\$44,196)                                                                                                                                                                                                                                                       | \$1,274,126                                                                                                                                                                                                                                                                                                                                                                                | \$1,169,930                                                                                                                                                                                                                                                                                                                                                                                                                                                                                                         | (\$104,196)                                                                                                                                                                                                                                                                                                                                                                                                                                                                                                                                                                                                                       |
| 51,935    | 48,565                                                                                                                                                              | ,                                                                                                                                                                                                                                                                | 296,895                                                                                                                                                                                                                                                                                                                                                                                    | \$292,496                                                                                                                                                                                                                                                                                                                                                                                                                                                                                                           | (4,399)                                                                                                                                                                                                                                                                                                                                                                                                                                                                                                                                                                                                                           |
| 71,017    | 34,873                                                                                                                                                              | ,                                                                                                                                                                                                                                                                | 379,095                                                                                                                                                                                                                                                                                                                                                                                    | \$232,810                                                                                                                                                                                                                                                                                                                                                                                                                                                                                                           | (146,285)                                                                                                                                                                                                                                                                                                                                                                                                                                                                                                                                                                                                                         |
| 1,219     | 1,146                                                                                                                                                               | ,                                                                                                                                                                                                                                                                | 4,932                                                                                                                                                                                                                                                                                                                                                                                      | \$3,951                                                                                                                                                                                                                                                                                                                                                                                                                                                                                                             | (981)                                                                                                                                                                                                                                                                                                                                                                                                                                                                                                                                                                                                                             |
| 218,337   | 190,003                                                                                                                                                             | . ,                                                                                                                                                                                                                                                              | 1,386,108                                                                                                                                                                                                                                                                                                                                                                                  | 1,084,870                                                                                                                                                                                                                                                                                                                                                                                                                                                                                                           | (301,238)                                                                                                                                                                                                                                                                                                                                                                                                                                                                                                                                                                                                                         |
| 2,589     | 2,589                                                                                                                                                               | 0                                                                                                                                                                                                                                                                |                                                                                                                                                                                                                                                                                                                                                                                            | 838,871                                                                                                                                                                                                                                                                                                                                                                                                                                                                                                             | (1,498,981)                                                                                                                                                                                                                                                                                                                                                                                                                                                                                                                                                                                                                       |
|           |                                                                                                                                                                     |                                                                                                                                                                                                                                                                  |                                                                                                                                                                                                                                                                                                                                                                                            |                                                                                                                                                                                                                                                                                                                                                                                                                                                                                                                     |                                                                                                                                                                                                                                                                                                                                                                                                                                                                                                                                                                                                                                   |
| \$587,679 | \$475,562                                                                                                                                                           | (\$112,117)                                                                                                                                                                                                                                                      | \$5,679,008                                                                                                                                                                                                                                                                                                                                                                                | \$3,622,928                                                                                                                                                                                                                                                                                                                                                                                                                                                                                                         | (\$2,056,080)                                                                                                                                                                                                                                                                                                                                                                                                                                                                                                                                                                                                                     |
|           |                                                                                                                                                                     |                                                                                                                                                                                                                                                                  |                                                                                                                                                                                                                                                                                                                                                                                            |                                                                                                                                                                                                                                                                                                                                                                                                                                                                                                                     |                                                                                                                                                                                                                                                                                                                                                                                                                                                                                                                                                                                                                                   |
| \$63,263  | \$214,191                                                                                                                                                           | \$150,929                                                                                                                                                                                                                                                        | (\$1,878,347)                                                                                                                                                                                                                                                                                                                                                                              | \$375,791                                                                                                                                                                                                                                                                                                                                                                                                                                                                                                           | \$2,254,138                                                                                                                                                                                                                                                                                                                                                                                                                                                                                                                                                                                                                       |
|           | Budget<br>\$421,000<br>207,000<br>150<br>21,000<br>0<br>1,792<br><b>\$650,942</b><br>\$242,582<br>51,935<br>71,017<br>1,219<br>218,337<br>2,589<br><b>\$587,679</b> | \$421,000<br>207,000<br>224,091<br>150<br>245<br>21,000<br>28,653<br>0<br>0<br>1,792<br>2,298<br>\$650,942<br>\$689,753<br>\$242,582<br>\$198,386<br>51,935<br>48,565<br>71,017<br>34,873<br>1,219<br>1,146<br>218,337<br>190,003<br>2,589<br>2,589<br>\$475,562 | Over /<br>Budget Over /<br>Actuals Over /<br>(Under)   \$421,000 \$434,466 \$13,466   207,000 224,091 17,091   150 245 95   21,000 28,653 7,653   0 0 0   1,792 2,298 506   \$650,942 \$689,753 \$38,812   \$242,582 \$198,386 (\$44,196)   51,935 48,565 (3,370)   71,017 34,873 (36,144)   1,219 1,146 (73)   218,337 190,003 (28,334)   2,589 2,589 0   \$587,679 \$475,562 (\$112,117) | Budget Actuals Over /<br>(Under) Amended<br>Budget   \$421,000 \$434,466 \$13,466 \$2,526,000   207,000 224,091 17,091 1,242,000   150 245 95 900   21,000 28,653 7,653 21,000   0 0 0 0 0   1,792 2,298 506 10,761   \$650,942 \$689,753 \$38,812 \$3,800,661   \$2422,582 \$198,386 (\$44,196) \$1,274,126   51,935 48,565 (3,370) 296,895   71,017 34,873 (36,144) 379,095   1,219 1,146 (73) 4,932   218,337 190,003 (28,334) 1,386,108   2,589 2,589 0 2,337,852   \$587,679 \$475,562 (\$112,117) \$5,679,008 | Over /<br>Budget Over /<br>Actuals Amended<br>Budget Actuals   \$421,000 \$434,466 \$13,466 \$2,526,000 \$2,603,061   207,000 224,091 17,091 \$2,526,000 \$2,603,061   150 245 95 900 445   21,000 28,653 7,653 21,000 28,653   0 0 0 0 0   1,792 2,298 506 10,761 22,940   \$650,942 \$689,753 \$38,812 \$1,274,126 \$1,169,930   \$1,279 2,298 506 10,761 22,940   \$242,582 \$198,386 (\$44,196) \$1,274,126 \$1,169,930   \$1,335 48,565 (3,370) 296,895 \$292,496   71,017 34,873 (36,144) 379,095 \$232,810   1,219 1,146 (73) 4,932 \$3,951   218,337 190,003 (28,334) 1,386,108 1,084,870   2,589 2,589 0 <t< td=""></t<> |