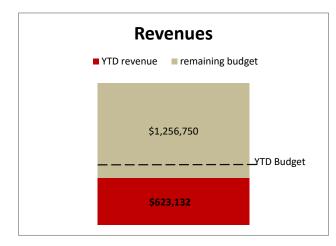

#### CITY OF OWENSBORO SPORTSCENTER OPERATIONS FUND STATEMENT OF REVENUE AND EXPENDITURES FOR THE MONTH ENDING DECEMBER 31, 2022

|                                | Cu            | Irrent Month   |             | Y                 | ear to Date    |             |
|--------------------------------|---------------|----------------|-------------|-------------------|----------------|-------------|
|                                |               |                | Over /      | Amended           |                | Over /      |
|                                | Budget        | Actuals        | (Under)     | Budget            | Actuals        | (Under)     |
| _                              |               |                |             |                   |                |             |
| <u>Revenues:</u>               |               |                |             |                   |                |             |
| Interest on Investments        | \$250         | \$818          | \$568       | \$1,500           | \$4,829        | \$3,329     |
| Transfer from General Fund     | 79,952        | 79,952         | 0           | 479,716           | 479,716        | 0           |
| Operating Revenue Transfer     | 58,167        | 0              | (58,167)    | 435,241           | 138,587        | (296,654)   |
| Total revenues                 | \$138,369     | \$80,770       | (\$57,599)  | \$916,457         | \$623,132      | (\$293,325) |
| Expenditures:                  | <b>#4 400</b> | <b>0</b> 4 400 | <b>\$</b> 0 | <b>*•</b> • • • • | <b>A0</b> 0 40 | <b>*</b> 0  |
| Maintenance                    | \$1,488       | \$1,488        | \$0         | \$8,940           | \$8,940        | \$0         |
| Sportscenter Management        | 5,644         | 0              | (5,644)     | 33,870            | 28,226         | (5,644)     |
| Sportcenter Incentive          | 0             | 0              | 0           | 91,644            | 0              | (91,644)    |
| Insurance                      | 0             | 0              | 0           | 10,083            | 10,673         | 590         |
| Other                          | 31,000        | 0              | (31,000)    | 187,750           | 166,488        | (21,262)    |
| Capital                        | 11,451        | 11,451         | 0           | 86,880            | 68,717         | (18,163)    |
| Operating Expenditure Transfer | 77,664        | 0              | (77,664)    | 623,441           | 545,786        | (77,655)    |
| Total expenditures             | \$127,247     | \$12,939       | (\$114,308) | \$1,042,608       | \$828,830      | (\$213,778) |
| Operating Excess/ (Deficiency) | \$11,122      | \$67,831       | \$56,709    | (\$126,151)       | (\$205,698)    | (\$79,547)  |