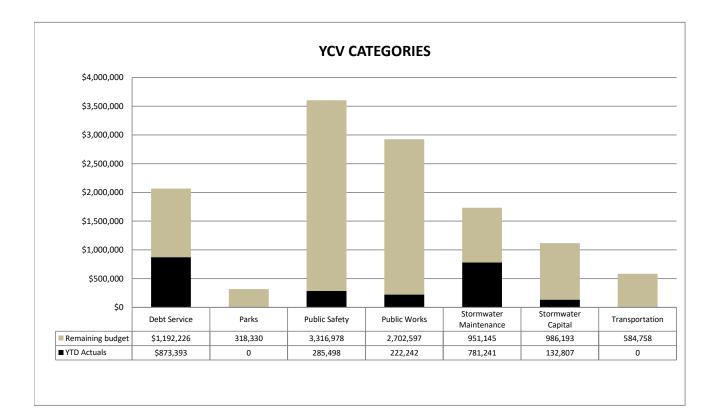

#### **Table of Contents**

| Economic Indicators                      | 1-2  |
|------------------------------------------|------|
| Detailed Financial Reports               | 3-26 |
| General Fund                             | 3    |
| Schedule of Property Tax Revenue         | 4    |
| Schedule of Occupational License Revenue | 5    |
| Schedule of Net Profit License Revenue   | 6    |
| General Fund Revenue Analysis            | 7    |
| Schedule of Insurance License Fees       | 8    |
| Convention Center Operations Fund        | 9    |
| Sportscenter Operations Fund1            | 0    |
| Sanitation Fund11-1                      | 2    |
| Transit Fund1                            | 3    |
| Recreational Fund14-1                    | 5    |
| Community Development Fund & HOME Fund1  | 6    |
| Economic Development Fund1               | 7    |
| Insurance Fund1                          | 8    |
| City Employee Pension Fund1              | 9    |
| Police & Fire Fighters Retirement Fund2  | 20   |
| Capital Projects Fund2                   | 21   |
| Your Community Vision Fund22-2           | 23   |
| Downtown Revitalization24-2              | 25   |
| Debt Service Fund2                       | 26   |