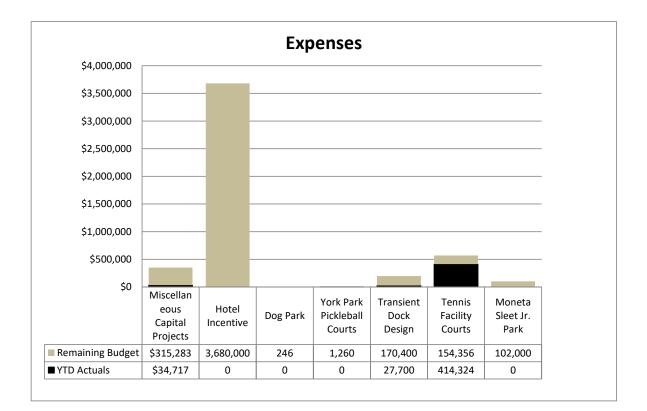

| \$34,717  | \$315,283           |
| Hotel Incentive                | 3,680,000                             | 0         | 3,680,000           |
| Dog Park                       | 246                                   | 0         | 246                 |
| York Park Pickleball Courts    | 1,260                                 | 0         | 1,260               |
| Transient Dock Design          | 198,100                               | 27,700    | 170,400             |
| Tennis Facility Courts         | 568,680                               | 414,324   | 154,356             |
| Moneta Sleet Jr. Park          | 102,000                               | 0         | 102,000             |
| Total expenditures             | \$4,900,286                           | \$476,741 | \$4,423,545         |



#### CITY OF OWENSBORO YOUR COMMUNITY VISION FUND STATEMENT OF REVENUES AND EXPENDITURES FOR THE MONTH ENDING DECEMBER 31, 2022

| -                        | Annual<br>Budget | Year to Date<br>Actuals | Remaining<br>Budget |
|--------------------------|------------------|-------------------------|---------------------|
| Revenues:                |                  |                         |                     |
| Occupational License Fee | \$5,271,509      | \$2,738,294             | \$2,533,215         |
| Net Profit License Fee   | 1,236,000        | 223,147                 | 1,012,853           |
| Contributions            | 0                | 250,000                 | (250,000)           |
| Interest Earnings        | 80,000           | 94,369                  | (14,369)