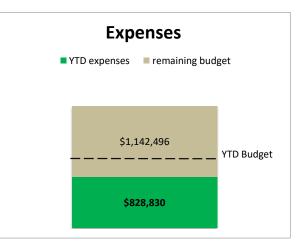

#### CITY OF OWENSBORO SPORTSCENTER OPERATIONS FUND STATEMENT OF REVENUE AND EXPENDITURES FOR THE MONTH ENDING DECEMBER 31, 2022

|                                | Cu            | Irrent Month   |             | Y                 | ear to Date    |             |
|--------------------------------|---------------|----------------|-------------|-------------------|----------------|-------------|
|                                |               |                | Over /      | Amended           |                | Over /      |
|                                | Budget        | Actuals        | (Under)     | Budget            | Actuals        | (Under)     |
| _                              |               |                |             |                   |                |             |
| <u>Revenues:</u>               |               |                |             |                   |                |             |
| Interest on Investments        | \$250         | \$818          | \$568       | \$1,500           | \$4,829        | \$3,329     |
| Transfer from General Fund     | 79,952        | 79,952         | 0           | 479,716           | 479,716        | 0           |
| Operating Revenue Transfer     | 58,167        | 0              | (58,167)    | 435,241           | 138,587        | (296,654)   |
| Total revenues                 | \$138,369     | \$80,770       | (\$57,599)  | \$916,457         | \$623,132      | (\$293,325) |
| Expenditures:                  | <b>#4 400</b> | <b>0</b> 4 400 | <b>\$</b> 0 | <b>*•</b> • • • • | <b>A0</b> 0 40 | <b>*</b> 0  |
| Maintenance                    | \$1,488       | \$1,488        | \$0         | \$8,940           | \$8,940        | \$0         |
| Sportscenter Management        | 5,644         | 0              | (5,644)     | 33,870            | 28,226         | (5,644)     |
| Sportcenter Incentive          | 0             | 0              | 0           | 91,644            | 0              | (91,644)    |
| Insurance                      | 0             | 0              | 0           | 10,083            | 10,673         | 590         |
| Other                          | 31,000        | 0              | (31,000)    | 187,750           | 166,488        | (21,262)    |
| Capital                        | 11,451        | 11,451         | 0           | 86,880            | 68,717         | (18,163)    |
| Operating Expenditure Transfer | 77,664        | 0              | (77,664)    | 623,441           | 545,786        | (77,655)    |
| Total expenditures             | \$127,247     | \$12,939       | (\$114,308) | \$1,042,608       | \$828,830      | (\$213,778) |
| Operating Excess/ (Deficiency) | \$11,122      | \$67,831       | \$56,709    | (\$126,151)       | (\$205,698)    | (\$79,547)  |