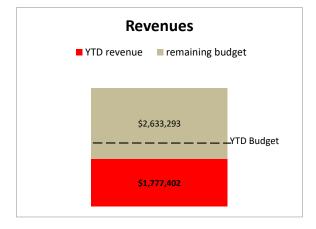

#### CITY OF OWENSBORO CONVENTION CENTER OPERATIONS FUND STATEMENT OF REVENUE AND EXPENDITURES FOR THE MONTH ENDING DECEMBER 31, 2022

|                                | Cu        | urrent Month |             | Y           | ear to Date |             |
|--------------------------------|-----------|--------------|-------------|-------------|-------------|-------------|
| -                              |           |              | Over /      | Amended     |             | Over /      |
| -                              | Budget    | Actuals      | (Under)     | Budget      | Actuals     | (Under)     |
| Revenues:                      |           |              |             |             |             |             |
| County Contribution            | \$22,916  | \$27,842     | \$4.926     | \$137.504   | \$166,342   | \$28,838    |
| Interest on Investments        | 18,750    | 60,575       | 41,825      | 112,500     | 279,620     | 167,120     |
| Transient Hotel Room Tax       | 10,750    | 10,507       | 10,507      | 0           | 54.248      | 54,248      |
| Transfer from General Fund     | 76,002    | 76,002       | 10,507      | 456,014     | 456,014     | 04,248      |
|                                | ,         | ,            | -           | ,           | ,           | •           |
| Operating Revenue Transfer     | 219,802   | 0            | (219,802)   | 1,771,013   | 821,177     | (949,836)   |
| Total revenues                 | \$337,470 | \$174,926    | (\$162,545) | \$2,477,031 | \$1,777,402 | (\$699,629) |
|                                |           |              |             |             |             |             |
| Expenditures:                  |           |              |             |             |             |             |
| Debt Service                   | \$0       | \$0          | \$0         | \$14,375    | \$14,263    | (\$112)     |
| Misc Repairs - Radio Equipment | (50,926)  | 0            | 50,926      | 0           | 50,926      | 50,926      |
| Maintenance Grounds            | 2,778     | 10,184       | 7,406       | 61,110      | 70,870      | 9,760       |
| Utilities                      | 4,840     | 8,775        | 3,935       | 67,872      | 71,807      | 3,935       |
| Convention Center Management   | (288,428) | 0            | 288,428     | 75,638      | 0           | (75,638)    |
| Convention Center Incentive    | 317,233   | 0            | (317,233)   | 364,066     | 49,570      | (314,496)   |
| Insurance                      | 34,083    | 0            | (34,083)    | 46,833      | 3,714       | (43,119)    |
| Supplies                       | 15,801    | 1,414        | (14,387)    | 31,063      | 1,414       | (29,649)    |
| Capital Replacement Plan       | 33,360    | 33,360       | 0           | 251,671     | 200,171     | (51,500)    |
| Operating Expenditure Transfer | 272,653   | 0            | (272,653)   | 1,635,926   | 1,468,762   | (167,164)   |
| Total expenditures             | \$341,394 | \$53,733     | (\$287,661) | \$2,548,554 | \$1,931,497 | (\$617,057) |
| Operating Excess/ (Deficiency) | (\$3,924) | \$121,192    | \$125,116   | (\$71,523)  | (\$154,095) | (\$82,572)  |