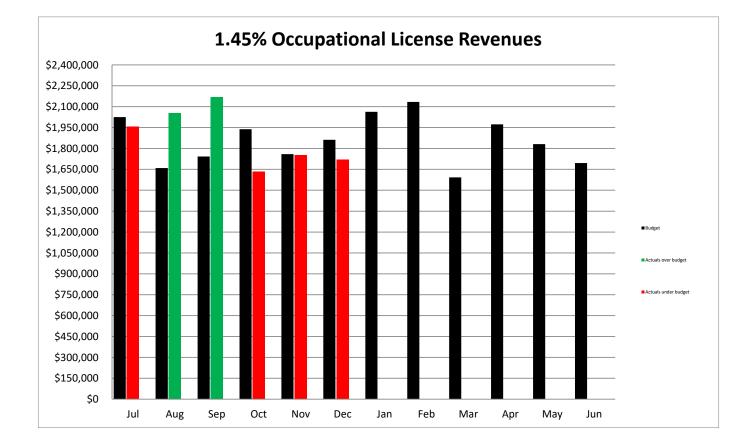

#### SCHEDULE OF OCCUPATIONAL LICENSE FEES - GENERAL FUND

|           | Comparison to Budget (2022-23) |           |           |      | Compariso | n to Prior Year | Actuals   |
|-----------|--------------------------------|-----------|-----------|------|-----------|-----------------|-----------|
|           |                                |           | Over /    |      |           |                 | Over /    |
| Month     | Budget                         | Actual    | (Under)   | 202  | 21-22     | 2022-23         | (Under)   |
|           |                                |           |           |      |           |                 |           |
| July      | \$129,600                      | \$122,593 | (\$7,007) |      | \$80,788  | \$122,593       | \$41,804  |
| August    | 54,800                         | 25,732    | (29,068)  |      | 34,133    | 25,732          | (8,401)   |
| September | 102,000                        | 221,783   | 119,783   |      | 137,310   | 221,783         | 84,473    |
| October   | 64,000                         | 282,103   | 218,103   |      | 136,031   | 282,103         | 146,072   |
| November  | 86,800                         | 16,174    | (70,626)  |      | 46,131    | 16,174          | (29,957)  |
| December  | 74,400                         | 127,337   | 52,937    |      | 84,346    | 127,337         | 42,991    |
| January   | 116,400                        | 0         | 0         |      | 171,652   | 0               | 0         |
| February  | 199,600                        | 0         | 0         | :    | 278,403   | 0               | 0         |
| March     | 693,600                        | 0         | 0         | ł    | 861,072   | 0               | 0         |
| April     | 1,774,800                      | 0         | 0         | 3,   | 116,774   | 0               | 0         |
| May       | 276,400                        | 0         | 0         | (!   | 597,049)  | 0               | 0         |
| June      | 427,600                        | 0         | 0         |      | 195,290   | 0               | 0         |
| Total     | \$4,000,000                    | \$795,722 | \$284,122 | \$4, | 544,881   | \$795,722       | \$276,983 |