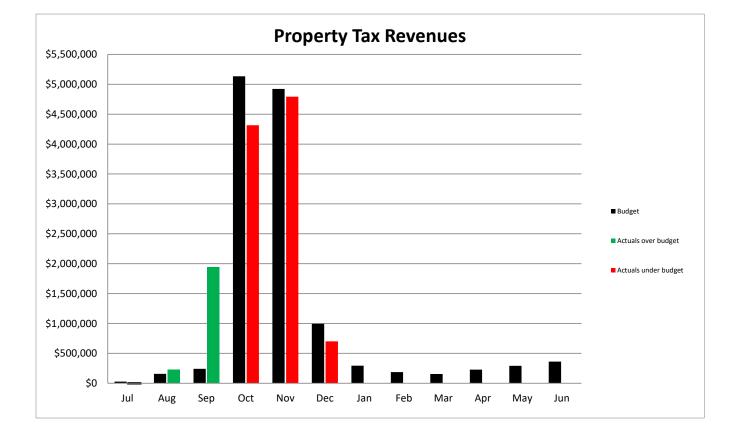

#### SCHEDULE OF PROPERTY TAXES - GENERAL FUND

|           | Comparis                    | son to Budget (2 | 022-23)    | Comparison to Prior Year Actuals |                                    |                             |  |
|-----------|-----------------------------|------------------|------------|----------------------------------|------------------------------------|-----------------------------|--|
|           |                             |                  | Over /     |                                  |                                    | Over /                      |  |
| Month     | Budget                      | Actual           | (Under)    | 2021-22                          | 2022-23                            | (Under)                     |  |
|           | <b>*</b> ~ ~~ / <b>-</b> ~~ |                  |            | <b>*</b> · • · • · • •           | <b>*</b> / • <b>-</b> • <b>-</b> • | <b>•</b> • • • • <b>• •</b> |  |
| July      | \$2,024,796                 | \$1,956,970      | (\$67,826) | \$1,812,118                      | \$1,956,970                        | \$144,852                   |  |
| August    | 1,659,488                   | 2,055,642        | 396,154    | \$2,009,408                      | 2,055,642                          | 46,234                      |  |
| September | 1,741,905                   | 2,167,255        | 425,350    | \$1,626,319                      | 2,167,255                          | 540,936                     |  |
| October   | 1,937,925                   | 1,634,844        | (303,081)  | \$1,905,655                      | 1,634,844                          | (270,811)                   |  |
| November  | 1,759,725                   | 1,752,073        | (7,652)    | \$1,768,561                      | 1,752,073                          | (16,488)                    |  |
| December  | 1,862,190                   | 1,721,005        | (141,185)  | \$1,674,548                      | 1,721,005                          | 46,457                      |  |
| January   | 2,062,665                   | 0                | 0          | \$1,917,910                      | 0                                  | 0                           |  |
| February  | 2,133,945                   | 0                | 0          | \$2,354,117                      | 0                                  | 0                           |  |
| March     | 1,592,663                   | 0                | 0          | \$1,680,694                      | 0                                  | 0                           |  |
| April     | 1,973,565                   | 0                | 0          | \$1,848,485                      | 0                                  | 0                           |  |
| May       | 1,831,005                   | 0                | 0          | \$1,917,893                      | 0                                  | 0                           |  |
| June      | 1,695,128                   | 0                | 0          | \$1,682,953                      | 0                                  | 0                           |  |
| Total     | \$22,275,000                | \$11,287,789     | \$301,760  | \$22,198,660                     | \$11,287,789                       | \$491,180                   |  |