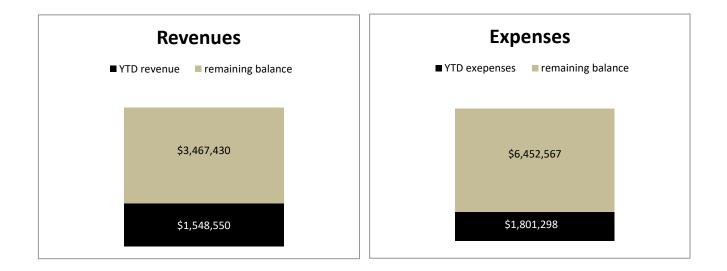

rvice                  | \$1,185,810      | \$463,755               | \$722,055           |
| Misc - Administrative         | 565,000          | 0                       | 565,000             |
| Downtown Contractual Services | 25,000           | 12,500                  | 12,500              |
| Local E.D. Projects           | 3,099,184        | 598,661                 | 2,500,523           |
| State E.D. Projects           | 197,500          | 3,995                   | 193,505             |
| Incentives                    | 1,106,371        | 147,387                 | 958,984             |
| Engineering Projects          | 2,075,000        | 575,000                 | 1,500,000           |
| Total expenditures            | \$8,253,865      | \$1,801,298             | \$6,452,567         |



#### CITY OF OWENSBORO INSURANCE FUND FOR THE MONTH ENDING DECEMBER 31, 2022

|                                                          | Month                 | Year To Date                  |
|----------------------------------------------------------|-----------------------|-------------------------------|
| Health Insurance:                                        | <b>4</b> 070 400 00   |                               |
| City Contribution                                        | \$379,429.00          | \$2,250,455.50                |
| Employee Contribution                                    | 83,681.10             | 499,684.10                    |
| Total Revenue                                            | 463,110.10            | 2,750,139.60                  |
| Benefits