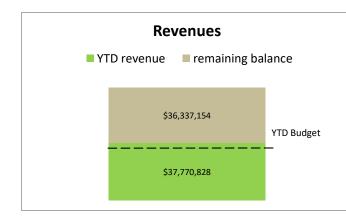

General Fund revenues through December 31, 2022 of \$37,770,828 were \$1,633,932 over budget primarily due to Property Tax, Occupational Withholding, and Insurance Licenses. General Fund expenditures of \$33,059,173 were \$1,752,498 under budget due to timing in maintenance, outside services and capital.

#### CITY OF OWENSBORO GENERAL FUND STATEMENT OF REVENUES AND EXPENDITURES FOR THE MONTH ENDING DECEMBER 31, 2022

|                                |                      | Current Month |             |                                     | Year to Date |                      |
|--------------------------------|----------------------|---------------|-------------|-------------------------------------|--------------|----------------------|
|                                |                      |               | Over /      | Amended                             |              | Over /               |
|                                | Budget               | Actuals       | (Under)     | Budget                              | Actuals      | (Under)              |
| <b>D</b>                       |                      |               |             |                                     |              |                      |
| Revenues:                      | <b>*</b> • • • • • • | <b>A</b>      | (*****      | <b>*</b> · · · <b>-</b> · · · · · · | <b>*</b>     | <b>•</b> • • • • • • |
| Property Taxes                 | \$993,392            | \$700,329     | (\$293,063) | \$11,474,662                        | \$11,966,776 | \$492,114            |
| Occupational tax:              |                      |               |             |                                     |              |                      |
| Withholding                    | 1,862,190            | 1,721,005     | (141,185)   | 10,986,029                          | 11,287,789   | 301,760              |
| Net Profits                    | 74,400               | 127,337       | 52,937      | 511,600                             | 795,722      | 284,122              |
| OMU:                           |                      |               |             |                                     |              |                      |
| Dividend                       | 657,367              | 656,001       | (1,366)     | 3,944,206                           | 3,936,004    | (8,202)              |
| In lieu of taxes               | 241,173              | 233,756       | (7,417)     | 1,452,612                           | 1,501,855    | 49,243               |
| Insurance licenses             | 6,120                | 12,249        | 6,129       | 3,285,080                           | 3,666,761    | 381,681              |
| Other                          | 717,811              | 1,029,707     | 311,896     | 4,482,707                           | 4,615,921    | 133,214              |
| Total revenues                 | \$4,552,453          | \$4,480,384   | (\$72,069)  | \$36,136,896                        | \$37,770,828 | \$1,633,932          |
|                                |                      |               |             |                                     |              |                      |
| Expenditures:                  |                      |               |             |                                     |              |                      |
| Personnel Services             | \$3,011,080          | \$3,024,613   | \$13,533    | \$16,995,889                        | \$16,821,188 | (\$174,701)          |
| Maintenance                    | 844,132              | 1,709,341     | 865,209     | 4,315,646                           | 4,507,737    | 192,091              |
| Supplies                       | 287,659              | 114,234       | (173,425)   | 1,357,799                           | 902,716      | (455,083)            |
| Utilities                      | 80,252               | 86,575        | 6,323       | 525,351                             | 482,944      | (42,407)             |
| Other                          | 371,584              | 321,588       | (49,996)    | 3,925,719                           | 3,062,491    | (863,228)            |
| Agencies Contribution          | 48,468               | 48,477        | 9           | 1,498,610                           | 1,454,761    | (43,849)             |
| Debt Service                   | 0                    | 0             | 0           | 92,070                              | 278,704      | 186,634              |
| Transfer To                    | 720,976              | 648,599       | (72,377)    | 4,325,907                           | 4,227,764    | (98,143)             |
| Capital                        | 188,509              | 244,287       | 55,778      | 1,774,680                           | 1,320,868    | (453,812)            |
| Total expenditures             | \$5,552,660          | \$6,197,714   | \$645,054   | \$34,811,671                        | \$33,059,173 | (\$1,752,498)        |
| Operating Excess/ (Deficiency) | (\$1,000,207)        | (\$1,717,330) | (\$717,123) | \$1,325,225                         | \$4,711,655  | \$3,386,430          |