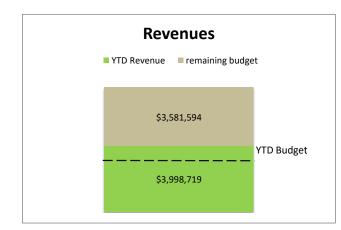

#### CITY OF OWENSBORO SANITATION FUND STATEMENT OF REVENUES AND EXPENDITURES FOR THE MONTH ENDING DECEMBER 31, 2022

| С         | urrent Month                                                                                                                                                        |                                                                                                                                                                                                                                                                  |                                                                                                                                                                                                                                                                                                                                                                                            | Year to Date                                                                                                                                                                                                                                                                                                                                                                                                                                                                                                        |                                                                                                                                                                                                                                                                                                                                                                                                                                                                                                                                                                                                                                   |
|-----------|---------------------------------------------------------------------------------------------------------------------------------------------------------------------|------------------------------------------------------------------------------------------------------------------------------------------------------------------------------------------------------------------------------------------------------------------|--------------------------------------------------------------------------------------------------------------------------------------------------------------------------------------------------------------------------------------------------------------------------------------------------------------------------------------------------------------------------------------------|---------------------------------------------------------------------------------------------------------------------------------------------------------------------------------------------------------------------------------------------------------------------------------------------------------------------------------------------------------------------------------------------------------------------------------------------------------------------------------------------------------------------|-----------------------------------------------------------------------------------------------------------------------------------------------------------------------------------------------------------------------------------------------------------------------------------------------------------------------------------------------------------------------------------------------------------------------------------------------------------------------------------------------------------------------------------------------------------------------------------------------------------------------------------|
|           |                                                                                                                                                                     | Over /                                                                                                                                                                                                                                                           | Amended                                                                                                                                                                                                                                                                                                                                                                                    |                                                                                                                                                                                                                                                                                                                                                                                                                                                                                                                     | Over /                                                                                                                                                                                                                                                                                                                                                                                                                                                                                                                                                                                                                            |
| Budget    | Actuals                                                                                                                                                             | (Under)                                                                                                                                                                                                                                                          | Budget                                                                                                                                                                                                                                                                                                                                                                                     | Actuals                                                                                                                                                                                                                                                                                                                                                                                                                                                                                                             | (Under)                                                                                                                                                                                                                                                                                                                                                                                                                                                                                                                                                                                                                           |
|           |                                                                                                                                                                     |                                                                                                                                                                                                                                                                  |                                                                                                                                                                                                                                                                                                                                                                                            |                                                                                                                                                                                                                                                                                                                                                                                                                                                                                                                     |                                                                                                                                                                                                                                                                                                                                                                                                                                                                                                                                                                                                                                   |
|           |                                                                                                                                                                     |                                                                                                                                                                                                                                                                  |                                                                                                                                                                                                                                                                                                                                                                                            |                                                                                                                                                                                                                                                                                                                                                                                                                                                                                                                     |                                                                                                                                                                                                                                                                                                                                                                                                                                                                                                                                                                                                                                   |
| \$421,000 | \$434,466                                                                                                                                                           | \$13,466                                                                                                                                                                                                                                                         | \$2,526,000                                                                                                                                                                                                                                                                                                                                                                                | \$2,603,061                                                                                                                                                                                                                                                                                                                                                                                                                                                                                                         | \$77,061                                                                                                                                                                                                                                                                                                                                                                                                                                                                                                                                                                                                                          |
| 207,000   | 224,091                                                                                                                                                             | 17,091                                                                                                                                                                                                                                                           | 1,242,000                                                                                                                                                                                                                                                                                                                                                                                  | 1,343,620                                                                                                                                                                                                                                                                                                                                                                                                                                                                                                           | 101,620                                                                                                                                                                                                                                                                                                                                                                                                                                                                                                                                                                                                                           |
| 150       | 245                                                                                                                                                                 | 95                                                                                                                                                                                                                                                               | 900                                                                                                                                                                                                                                                                                                                                                                                        | 445                                                                                                                                                                                                                                                                                                                                                                                                                                                                                                                 | (455)                                                                                                                                                                                                                                                                                                                                                                                                                                                                                                                                                                                                                             |
| 21,000    | 28,653                                                                                                                                                              | 7,653                                                                                                                                                                                                                                                            | 21,000                                                                                                                                                                                                                                                                                                                                                                                     | 28,653                                                                                                                                                                                                                                                                                                                                                                                                                                                                                                              | 7,653                                                                                                                                                                                                                                                                                                                                                                                                                                                                                                                                                                                                                             |
| 0         | 0                                                                                                                                                                   | 0                                                                                                                                                                                                                                                                | 0                                                                                                                                                                                                                                                                                                                                                                                          | 0                                                                                                                                                                                                                                                                                                                                                                                                                                                                                                                   | 0                                                                                                                                                                                                                                                                                                                                                                                                                                                                                                                                                                                                                                 |
| 1,792     | 2,298                                                                                                                                                               | 506                                                                                                                                                                                                                                                              | 10,761                                                                                                                                                                                                                                                                                                                                                                                     | 22,940                                                                                                                                                                                                                                                                                                                                                                                                                                                                                                              | 12,179                                                                                                                                                                                                                                                                                                                                                                                                                                                                                                                                                                                                                            |
|           |                                                                                                                                                                     |                                                                                                                                                                                                                                                                  |                                                                                                                                                                                                                                                                                                                                                                                            |                                                                                                                                                                                                                                                                                                                                                                                                                                                                                                                     |                                                                                                                                                                                                                                                                                                                                                                                                                                                                                                                                                                                                                                   |
| \$650,942 | \$689,753                                                                                                                                                           | \$38,812                                                                                                                                                                                                                                                         | \$3,800,661                                                                                                                                                                                                                                                                                                                                                                                | \$3,998,719                                                                                                                                                                                                                                                                                                                                                                                                                                                                                                         | \$198,058                                                                                                                                                                                                                                                                                                                                                                                                                                                                                                                                                                                                                         |
|           |                                                                                                                                                                     |                                                                                                                                                                                                                                                                  |                                                                                                                                                                                                                                                                                                                                                                                            |                                                                                                                                                                                                                                                                                                                                                                                                                                                                                                                     |                                                                                                                                                                                                                                                                                                                                                                                                                                                                                                                                                                                                                                   |
|           |                                                                                                                                                                     |                                                                                                                                                                                                                                                                  |                                                                                                                                                                                                                                                                                                                                                                                            |                                                                                                                                                                                                                                                                                                                                                                                                                                                                                                                     |                                                                                                                                                                                                                                                                                                                                                                                                                                                                                                                                                                                                                                   |
| \$242,582 | \$198,386                                                                                                                                                           | (\$44,196)                                                                                                                                                                                                                                                       | \$1,274,126                                                                                                                                                                                                                                                                                                                                                                                | \$1,169,930                                                                                                                                                                                                                                                                                                                                                                                                                                                                                                         | (\$104,196)                                                                                                                                                                                                                                                                                                                                                                                                                                                                                                                                                                                                                       |
| 51,935    | 48,565                                                                                                                                                              | ,                                                                                                                                                                                                                                                                | 296,895                                                                                                                                                                                                                                                                                                                                                                                    | \$292,496                                                                                                                                                                                                                                                                                                                                                                                                                                                                                                           | (4,399)                                                                                                                                                                                                                                                                                                                                                                                                                                                                                                                                                                                                                           |
| 71,017    | 34,873                                                                                                                                                              | ,                                                                                                                                                                                                                                                                | 379,095                                                                                                                                                                                                                                                                                                                                                                                    | \$232,810                                                                                                                                                                                                                                                                                                                                                                                                                                                                                                           | (146,285)                                                                                                                                                                                                                                                                                                                                                                                                                                                                                                                                                                                                                         |
| 1,219     | 1,146                                                                                                                                                               | ,                                                                                                                                                                                                                                                                | 4,932                                                                                                                                                                                                                                                                                                                                                                                      | \$3,951                                                                                                                                                                                                                                                                                                                                                                                                                                                                                                             | (981)                                                                                                                                                                                                                                                                                                                                                                                                                                                                                                                                                                                                                             |
| 218,337   | 190,003                                                                                                                                                             | . ,                                                                                                                                                                                                                                                              | 1,386,108                                                                                                                                                                                                                                                                                                                                                                                  | 1,084,870                                                                                                                                                                                                                                                                                                                                                                                                                                                                                                           | (301,238)                                                                                                                                                                                                                                                                                                                                                                                                                                                                                                                                                                                                                         |
| 2,589     | 2,589                                                                                                                                                               | 0                                                                                                                                                                                                                                                                |                                                                                                                                                                                                                                                                                                                                                                                            | 838,871                                                                                                                                                                                                                                                                                                                                                                                                                                                                                                             | (1,498,981)                                                                                                                                                                                                                                                                                                                                                                                                                                                                                                                                                                                                                       |
|           |                                                                                                                                                                     |                                                                                                                                                                                                                                                                  |                                                                                                                                                                                                                                                                                                                                                                                            |                                                                                                                                                                                                                                                                                                                                                                                                                                                                                                                     |                                                                                                                                                                                                                                                                                                                                                                                                                                                                                                                                                                                                                                   |
| \$587,679 | \$475,562                                                                                                                                                           | (\$112,117)                                                                                                                                                                                                                                                      | \$5,679,008                                                                                                                                                                                                                                                                                                                                                                                | \$3,622,928                                                                                                                                                                                                                                                                                                                                                                                                                                                                                                         | (\$2,056,080)                                                                                                                                                                                                                                                                                                                                                                                                                                                                                                                                                                                                                     |
|           |                                                                                                                                                                     |                                                                                                                                                                                                                                                                  |                                                                                                                                                                                                                                                                                                                                                                                            |                                                                                                                                                                                                                                                                                                                                                                                                                                                                                                                     |                                                                                                                                                                                                                                                                                                                                                                                                                                                                                                                                                                                                                                   |
| \$63,263  | \$214,191                                                                                                                                                           | \$150,929                                                                                                                                                                                                                                                        | (\$1,878,347)                                                                                                                                                                                                                                                                                                                                                                              | \$375,791                                                                                                                                                                                                                                                                                                                                                                                                                                                                                                           | \$2,254,138                                                                                                                                                                                                                                                                                                                                                                                                                                                                                                                                                                                                                       |
|           | Budget<br>\$421,000<br>207,000<br>150<br>21,000<br>0<br>1,792<br><b>\$650,942</b><br>\$242,582<br>51,935<br>71,017<br>1,219<br>218,337<br>2,589<br><b>\$587,679</b> | \$421,000<br>207,000<br>224,091<br>150<br>245<br>21,000<br>28,653<br>0<br>0<br>1,792<br>2,298<br>\$650,942<br>\$689,753<br>\$242,582<br>\$198,386<br>51,935<br>48,565<br>71,017<br>34,873<br>1,219<br>1,146<br>218,337<br>190,003<br>2,589<br>2,589<br>\$475,562 | Over /<br>Budget Over /<br>Actuals Over /<br>(Under)   \$421,000 \$434,466 \$13,466   207,000 224,091 17,091   150 245 95   21,000 28,653 7,653   0 0 0   1,792 2,298 506   \$650,942 \$689,753 \$38,812   \$242,582 \$198,386 (\$44,196)   51,935 48,565 (3,370)   71,017 34,873 (36,144)   1,219 1,146 (73)   218,337 190,003 (28,334)   2,589 2,589 0   \$587,679 \$475,562 (\$112,117) | Budget Actuals Over /<br>(Under) Amended<br>Budget   \$421,000 \$434,466 \$13,466 \$2,526,000   207,000 224,091 17,091 1,242,000   150 245 95 900   21,000 28,653 7,653 21,000   0 0 0 0 0   1,792 2,298 506 10,761   \$650,942 \$689,753 \$38,812 \$3,800,661   \$2422,582 \$198,386 (\$44,196) \$1,274,126   51,935 48,565 (3,370) 296,895   71,017 34,873 (36,144) 379,095   1,219 1,146 (73) 4,932   218,337 190,003 (28,334) 1,386,108   2,589 2,589 0 2,337,852   \$587,679 \$475,562 (\$112,117) \$5,679,008 | Over /<br>Budget Over /<br>Actuals Amended<br>Budget Actuals   \$421,000 \$434,466 \$13,466 \$2,526,000 \$2,603,061   207,000 224,091 17,091 \$2,526,000 \$2,603,061   150 245 95 900 445   21,000 28,653 7,653 21,000 28,653   0 0 0 0 0   1,792 2,298 506 10,761 22,940   \$650,942 \$689,753 \$38,812 \$1,274,126 \$1,169,930   \$1,279 2,298 506 10,761 22,940   \$242,582 \$198,386 (\$44,196) \$1,274,126 \$1,169,930   \$1,335 48,565 (3,370) 296,895 \$292,496   71,017 34,873 (36,144) 379,095 \$232,810   1,219 1,146 (73) 4,932 \$3,951   218,337 190,003 (28,334) 1,386,108 1,084,870   2,589 2,589 0 <t< td=""></t<> |