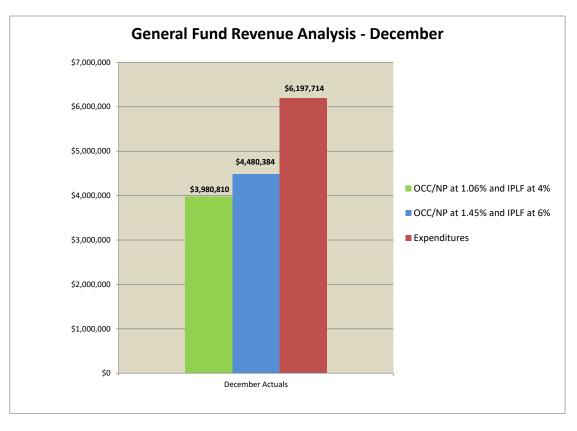

#### CITY OF OWENSBORO GENERAL FUND STATEMENT OF REVENUES AND EXPENDITURES FOR THE MONTH ENDING DECEMBER 31, 2022

|                                |                      | Current Month |             |                                     | Year to Date |                      |
|--------------------------------|----------------------|---------------|-------------|-------------------------------------|--------------|----------------------|
|                                |                      |               | Over /      | Amended                             |              | Over /               |
|                                | Budget               | Actuals       | (Under)     | Budget                              | Actuals      | (Under)              |
| <b>D</b>                       |                      |               |             |                                     |              |                      |
| Revenues:                      | <b>*</b> • • • • • • | <b>A</b>      | (*****      | <b>*</b> · · · <b>-</b> · · · · · · | <b>*</b>     | <b>•</b> • • • • • • |
| Property Taxes                 | \$993,392            | \$700,329     | (\$293,063) | \$11,474,662                        | \$11,966,776 | \$492,114            |
| Occupational tax:              |                      |               |             |                                     |              |                      |
| Withholding                    | 1,862,190            | 1,721,005     | (141,185)   | 10,986,029                          | 11,287,789   | 301,760              |
| Net Profits                    | 74,400               | 127,337       | 52,937      | 511,600                             | 795,722      | 284,122              |
| OMU:                           |                      |               |             |                                     |              |                      |
| Dividend                       | 657,367              | 656,001       | (1,366)     | 3,944,206                           | 3,936,004    | (8,202)              |
| In lieu of taxes               | 241,173              | 233,756       | (7,417)     | 1,452,612                           | 1,501,855    | 49,243               |
| Insurance licenses             | 6,120                | 12,249        | 6,129       | 3,285,080                           | 3,666,761    | 381,681              |
| Other                          | 717,811              | 1,029,707     | 311,896     | 4,482,707                           | 4,615,921    | 133,214              |
| Total revenues                 | \$4,552,453          | \$4,480,384   | (\$72,069)  | \$36,136,896                        | \$37,770,828 | \$1,633,932          |
|                                |                      |               |             |                                     |              |                      |
| Expenditures:                  |                      |               |             |                                     |              |                      |
| Personnel Services             | \$3,011,080          | \$3,024,613   | \$13,533    | \$16,995,889                        | \$16,821,188 | (\$174,701)          |
| Maintenance                    | 844,132              | 1,709,341     | 865,209     | 4,315,646                           | 4,507,737    | 192,091              |
| Supplies                       | 287,659              | 114,234       | (173,425)   | 1,357,799                           | 902,716      | (455,083)            |
| Utilities                      | 80,252               | 86,575        | 6,323       | 525,351                             | 482,944      | (42,407)             |
| Other                          | 371,584              | 321,588       | (49,996)    | 3,925,719                           | 3,062,491    | (863,228)            |
| Agencies Contribution          | 48,468               | 48,477        | 9           | 1,498,610                           | 1,454,761    | (43,849)             |
| Debt Service                   | 0                    | 0             | 0           | 92,070                              | 278,704      | 186,634              |
| Transfer To                    | 720,976              | 648,599       | (72,377)    | 4,325,907                           | 4,227,764    | (98,143)             |
| Capital                        | 188,509              | 244,287       | 55,778      | 1,774,680                           | 1,320,868    | (453,812)            |
| Total expenditures             | \$5,552,660          | \$6,197,714   | \$645,054   | \$34,811,671                        | \$33,059,173 | (\$1,752,498)        |
| Operating Excess/ (Deficiency) | (\$1,000,207)        | (\$1,717,330) | (\$717,123) | \$1,325,225                         | \$4,711,655  | \$3,386,430          |