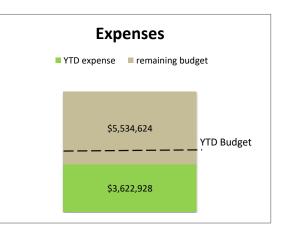

#### CITY OF OWENSBORO SANITATION FUND STATEMENT OF REVENUES AND EXPENDITURES FOR THE MONTH ENDING DECEMBER 31, 2022

| С         | urrent Month                                                                                                                                                        |                                                                                                                                                                                                                                                                  |                                                                                                                                                                                                                                                                                                                                                                                            | Year to Date                                                                                                                                                                                                                                                                                                                                                                                                                                                                                                        |                                                                                                                                                                                                                                                                                                                                                                                                                                                                                                                                                                                                                                   |
|-----------|---------------------------------------------------------------------------------------------------------------------------------------------------------------------|------------------------------------------------------------------------------------------------------------------------------------------------------------------------------------------------------------------------------------------------------------------|--------------------------------------------------------------------------------------------------------------------------------------------------------------------------------------------------------------------------------------------------------------------------------------------------------------------------------------------------------------------------------------------|---------------------------------------------------------------------------------------------------------------------------------------------------------------------------------------------------------------------------------------------------------------------------------------------------------------------------------------------------------------------------------------------------------------------------------------------------------------------------------------------------------------------|-----------------------------------------------------------------------------------------------------------------------------------------------------------------------------------------------------------------------------------------------------------------------------------------------------------------------------------------------------------------------------------------------------------------------------------------------------------------------------------------------------------------------------------------------------------------------------------------------------------------------------------|
|           |                                                                                                                                                                     | Over /                                                                                                                                                                                                                                                           | Amended                                                                                                                                                                                                                                                                                                                                                                                    |                                                                                                                                                                                                                                                                                                                                                                                                                                                                                                                     | Over /                                                                                                                                                                                                                                                                                                                                                                                                                                                                                                                                                                                                                            |
| Budget    | Actuals                                                                                                                                                             | (Under)                                                                                                                                                                                                                                                          | Budget                                                                                                                                                                                                                                                                                                                                                                                     | Actuals                                                                                                                                                                                                                                                                                                                                                                                                                                                                                                             | (Under)                                                                                                                                                                                                                                                                                                                                                                                                                                                                                                                                                                                                                           |
|           |                                                                                                                                                                     |                                                                                                                                                                                                                                                                  |                                                                                                                                                                                                                                                                                                                                                                                            |                                                                                                                                                                                                                                                                                                                                                                                                                                                                                                                     |                                                                                                                                                                                                                                                                                                                                                                                                                                                                                                                                                                                                                                   |
|           |                                                                                                                                                                     |                                                                                                                                                                                                                                                                  |                                                                                                                                                                                                                                                                                                                                                                                            |                                                                                                                                                                                                                                                                                                                                                                                                                                                                                                                     |                                                                                                                                                                                                                                                                                                                                                                                                                                                                                                                                                                                                                                   |
| \$421,000 | \$434,466                                                                                                                                                           | \$13,466                                                                                                                                                                                                                                                         | \$2,526,000                                                                                                                                                                                                                                                                                                                                                                                | \$2,603,061                                                                                                                                                                                                                                                                                                                                                                                                                                                                                                         | \$77,061                                                                                                                                                                                                                                                                                                                                                                                                                                                                                                                                                                                                                          |
| 207,000   | 224,091                                                                                                                                                             | 17,091                                                                                                                                                                                                                                                           | 1,242,000                                                                                                                                                                                                                                                                                                                                                                                  | 1,343,620                                                                                                                                                                                                                                                                                                                                                                                                                                                                                                           | 101,620                                                                                                                                                                                                                                                                                                                                                                                                                                                                                                                                                                                                                           |
| 150       | 245                                                                                                                                                                 | 95                                                                                                                                                                                                                                                               | 900                                                                                                                                                                                                                                                                                                                                                                                        | 445                                                                                                                                                                                                                                                                                                                                                                                                                                                                                                                 | (455)                                                                                                                                                                                                                                                                                                                                                                                                                                                                                                                                                                                                                             |
| 21,000    | 28,653                                                                                                                                                              | 7,653                                                                                                                                                                                                                                                            | 21,000                                                                                                                                                                                                                                                                                                                                                                                     | 28,653                                                                                                                                                                                                                                                                                                                                                                                                                                                                                                              | 7,653                                                                                                                                                                                                                                                                                                                                                                                                                                                                                                                                                                                                                             |
| 0         | 0                                                                                                                                                                   | 0                                                                                                                                                                                                                                                                | 0                                                                                                                                                                                                                                                                                                                                                                                          | 0                                                                                                                                                                                                                                                                                                                                                                                                                                                                                                                   | 0                                                                                                                                                                                                                                                                                                                                                                                                                                                                                                                                                                                                                                 |
| 1,792     | 2,298                                                                                                                                                               | 506                                                                                                                                                                                                                                                              | 10,761                                                                                                                                                                                                                                                                                                                                                                                     | 22,940                                                                                                                                                                                                                                                                                                                                                                                                                                                                                                              | 12,179                                                                                                                                                                                                                                                                                                                                                                                                                                                                                                                                                                                                                            |
|           |                                                                                                                                                                     |                                                                                                                                                                                                                                                                  |                                                                                                                                                                                                                                                                                                                                                                                            |                                                                                                                                                                                                                                                                                                                                                                                                                                                                                                                     |                                                                                                                                                                                                                                                                                                                                                                                                                                                                                                                                                                                                                                   |
| \$650,942 | \$689,753                                                                                                                                                           | \$38,812                                                                                                                                                                                                                                                         | \$3,800,661                                                                                                                                                                                                                                                                                                                                                                                | \$3,998,719                                                                                                                                                                                                                                                                                                                                                                                                                                                                                                         | \$198,058                                                                                                                                                                                                                                                                                                                                                                                                                                                                                                                                                                                                                         |
|           |                                                                                                                                                                     |                                                                                                                                                                                                                                                                  |                                                                                                                                                                                                                                                                                                                                                                                            |                                                                                                                                                                                                                                                                                                                                                                                                                                                                                                                     |                                                                                                                                                                                                                                                                                                                                                                                                                                                                                                                                                                                                                                   |
|           |                                                                                                                                                                     |                                                                                                                                                                                                                                                                  |                                                                                                                                                                                                                                                                                                                                                                                            |                                                                                                                                                                                                                                                                                                                                                                                                                                                                                                                     |                                                                                                                                                                                                                                                                                                                                                                                                                                                                                                                                                                                                                                   |
| \$242,582 | \$198,386                                                                                                                                                           | (\$44,196)                                                                                                                                                                                                                                                       | \$1,274,126                                                                                                                                                                                                                                                                                                                                                                                | \$1,169,930                                                                                                                                                                                                                                                                                                                                                                                                                                                                                                         | (\$104,196)                                                                                                                                                                                                                                                                                                                                                                                                                                                                                                                                                                                                                       |
| 51,935    | 48,565                                                                                                                                                              | ,                                                                                                                                                                                                                                                                | 296,895                                                                                                                                                                                                                                                                                                                                                                                    | \$292,496                                                                                                                                                                                                                                                                                                                                                                                                                                                                                                           | (4,399)                                                                                                                                                                                                                                                                                                                                                                                                                                                                                                                                                                                                                           |
| 71,017    | 34,873                                                                                                                                                              | ,                                                                                                                                                                                                                                                                | 379,095                                                                                                                                                                                                                                                                                                                                                                                    | \$232,810                                                                                                                                                                                                                                                                                                                                                                                                                                                                                                           | (146,285)                                                                                                                                                                                                                                                                                                                                                                                                                                                                                                                                                                                                                         |
| 1,219     | 1,146                                                                                                                                                               | ,                                                                                                                                                                                                                                                                | 4,932                                                                                                                                                                                                                                                                                                                                                                                      | \$3,951                                                                                                                                                                                                                                                                                                                                                                                                                                                                                                             | (981)                                                                                                                                                                                                                                                                                                                                                                                                                                                                                                                                                                                                                             |
| 218,337   | 190,003                                                                                                                                                             | . ,                                                                                                                                                                                                                                                              | 1,386,108                                                                                                                                                                                                                                                                                                                                                                                  | 1,084,870                                                                                                                                                                                                                                                                                                                                                                                                                                                                                                           | (301,238)                                                                                                                                                                                                                                                                                                                                                                                                                                                                                                                                                                                                                         |
| 2,589     | 2,589                                                                                                                                                               | 0                                                                                                                                                                                                                                                                |                                                                                                                                                                                                                                                                                                                                                                                            | 838,871                                                                                                                                                                                                                                                                                                                                                                                                                                                                                                             | (1,498,981)                                                                                                                                                                                                                                                                                                                                                                                                                                                                                                                                                                                                                       |
|           |                                                                                                                                                                     |                                                                                                                                                                                                                                                                  |                                                                                                                                                                                                                                                                                                                                                                                            |                                                                                                                                                                                                                                                                                                                                                                                                                                                                                                                     |                                                                                                                                                                                                                                                                                                                                                                                                                                                                                                                                                                                                                                   |
| \$587,679 | \$475,562                                                                                                                                                           | (\$112,117)                                                                                                                                                                                                                                                      | \$5,679,008                                                                                                                                                                                                                                                                                                                                                                                | \$3,622,928                                                                                                                                                                                                                                                                                                                                                                                                                                                                                                         | (\$2,056,080)                                                                                                                                                                                                                                                                                                                                                                                                                                                                                                                                                                                                                     |
|           |                                                                                                                                                                     |                                                                                                                                                                                                                                                                  |                                                                                                                                                                                                                                                                                                                                                                                            |                                                                                                                                                                                                                                                                                                                                                                                                                                                                                                                     |                                                                                                                                                                                                                                                                                                                                                                                                                                                                                                                                                                                                                                   |
| \$63,263  | \$214,191                                                                                                                                                           | \$150,929                                                                                                                                                                                                                                                        | (\$1,878,347)                                                                                                                                                                                                                                                                                                                                                                              | \$375,791                                                                                                                                                                                                                                                                                                                                                                                                                                                                                                           | \$2,254,138                                                                                                                                                                                                                                                                                                                                                                                                                                                                                                                                                                                                                       |
|           | Budget<br>\$421,000<br>207,000<br>150<br>21,000<br>0<br>1,792<br><b>\$650,942</b><br>\$242,582<br>51,935<br>71,017<br>1,219<br>218,337<br>2,589<br><b>\$587,679</b> | \$421,000<br>207,000<br>224,091<br>150<br>245<br>21,000<br>28,653<br>0<br>0<br>1,792<br>2,298<br>\$650,942<br>\$689,753<br>\$242,582<br>\$198,386<br>51,935<br>48,565<br>71,017<br>34,873<br>1,219<br>1,146<br>218,337<br>190,003<br>2,589<br>2,589<br>\$475,562 | Over /<br>Budget Over /<br>Actuals Over /<br>(Under)   \$421,000 \$434,466 \$13,466   207,000 224,091 17,091   150 245 95   21,000 28,653 7,653   0 0 0   1,792 2,298 506   \$650,942 \$689,753 \$38,812   \$242,582 \$198,386 (\$44,196)   51,935 48,565 (3,370)   71,017 34,873 (36,144)   1,219 1,146 (73)   218,337 190,003 (28,334)   2,589 2,589 0   \$587,679 \$475,562 (\$112,117) | Budget Actuals Over /<br>(Under) Amended<br>Budget   \$421,000 \$434,466 \$13,466 \$2,526,000   207,000 224,091 17,091 1,242,000   150 245 95 900   21,000 28,653 7,653 21,000   0 0 0 0 0   1,792 2,298 506 10,761   \$650,942 \$689,753 \$38,812 \$3,800,661   \$2422,582 \$198,386 (\$44,196) \$1,274,126   51,935 48,565 (3,370) 296,895   71,017 34,873 (36,144) 379,095   1,219 1,146 (73) 4,932   218,337 190,003 (28,334) 1,386,108   2,589 2,589 0 2,337,852   \$587,679 \$475,562 (\$112,117) \$5,679,008 | Over /<br>Budget Over /<br>Actuals Amended<br>Budget Actuals   \$421,000 \$434,466 \$13,466 \$2,526,000 \$2,603,061   207,000 224,091 17,091 \$2,526,000 \$2,603,061   150 245 95 900 445   21,000 28,653 7,653 21,000 28,653   0 0 0 0 0   1,792 2,298 506 10,761 22,940   \$650,942 \$689,753 \$38,812 \$1,274,126 \$1,169,930   \$1,279 2,298 506 10,761 22,940   \$242,582 \$198,386 (\$44,196) \$1,274,126 \$1,169,930   \$1,335 48,565 (3,370) 296,895 \$292,496   71,017 34,873 (36,144) 379,095 \$232,810   1,219 1,146 (73) 4,932 \$3,951   218,337 190,003 (28,334) 1,386,108 1,084,870   2,589 2,589 0 <t< td=""></t<> |