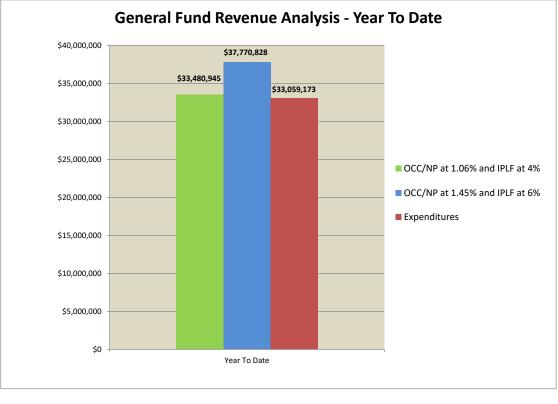

General Fund revenues through December 31, 2022 of \$37,770,828 were \$1,633,932 over budget primarily due to Property Tax, Occupational Withholding, and Insurance Licenses. General Fund expenditures of \$33,059,173 were \$1,752,498 under budget due to timing in maintenance, outside services and capital.