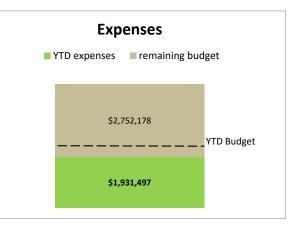

#### CITY OF OWENSBORO CONVENTION CENTER OPERATIONS FUND STATEMENT OF REVENUE AND EXPENDITURES FOR THE MONTH ENDING DECEMBER 31, 2022

|                                | Cu        | urrent Month |             | Y           | ear to Date |             |
|--------------------------------|-----------|--------------|-------------|-------------|-------------|-------------|
| -                              |           |              | Over /      | Amended     |             | Over /      |
| -                              | Budget    | Actuals      | (Under)     | Budget      | Actuals     | (Under)     |
| Revenues:                      |           |              |             |             |             |             |
| County Contribution            | \$22,916  | \$27,842     | \$4.926     | \$137.504   | \$166,342   | \$28,838    |
| Interest on Investments        | 18,750    | 60,575       | 41,825      | 112,500     | 279,620     | 167,120     |
| Transient Hotel Room Tax       | 10,750    | 10,507       | 10,507      | 0           | 54.248      | 54,248      |
| Transfer from General Fund     | 76,002    | 76,002       | 10,507      | 456,014     | 456,014     | 04,248      |
|                                | ,         | ,            | -           | ,           | ,           | •           |
| Operating Revenue Transfer     | 219,802   | 0            | (219,802)   | 1,771,013   | 821,177     | (949,836)   |
| Total revenues                 | \$337,470 | \$174,926    | (\$162,545) | \$2,477,031 | \$1,777,402 | (\$699,629) |
|                                |           |              |             |             |             |             |
| Expenditures:                  |           |              |             |             |             |             |
| Debt Service                   | \$0       | \$0          | \$0         | \$14,375    | \$14,263    | (\$112)     |
| Misc Repairs - Radio Equipment | (50,926)  | 0            | 50,926      | 0           | 50,926      | 50,926      |
| Maintenance Grounds            | 2,778     | 10,184       | 7,406       | 61,110      | 70,870      | 9,760       |
| Utilities                      | 4,840     | 8,775        | 3,935       | 67,872      | 71,807      | 3,935       |
| Convention Center Management   | (288,428) | 0            | 288,428     | 75,638      | 0           | (75,638)    |
| Convention Center Incentive    | 317,233   | 0            | (317,233)   | 364,066     | 49,570      | (314,496)   |
| Insurance                      | 34,083    | 0            | (34,083)    | 46,833      | 3,714       | (43,119)    |
| Supplies                       | 15,801    | 1,414        | (14,387)    | 31,063      | 1,414       | (29,649)    |
| Capital Replacement Plan       | 33,360    | 33,360       | 0           | 251,671     | 200,171     | (51,500)    |
| Operating Expenditure Transfer | 272,653   | 0            | (272,653)   | 1,635,926   | 1,468,762   | (167,164)   |
| Total expenditures             | \$341,394 | \$53,733     | (\$287,661) | \$2,548,554 | \$1,931,497 | (\$617,057) |
| Operating Excess/ (Deficiency) | (\$3,924) | \$121,192    | \$125,116   | (\$71,523)  | (\$154,095) | (\$82,572)  |