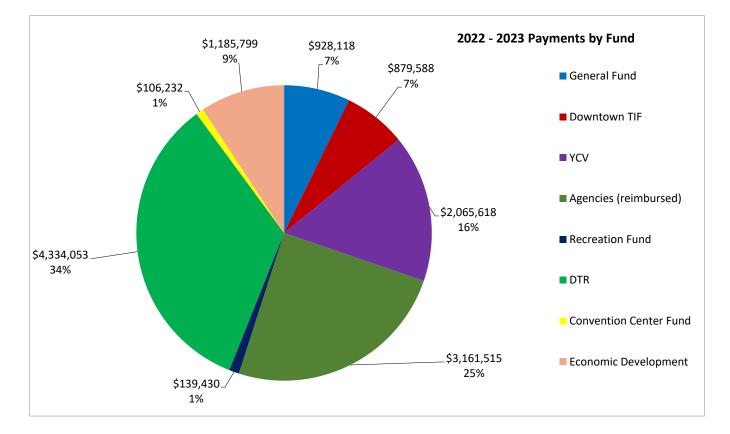

efi Series 2011) | DTR Fund               | 18,090,000                           | 1,134,044                   | 04/01/41                      |
| Series 2019E | Convention Center & Infrastructure                        | DTR Fund               | 36,570,000                           | 2,082,613                   | 06/01/42                      |
| Series 2013A | Convention Center & Infrastructure                        | DTR Fund               | 20,530,000                           | 1,117,396                   | 05/01/43                      |
|              |                                                           |                        | _                                    | \$12,800,353                |                               |

\* 2022-23 Includes principal and interest.