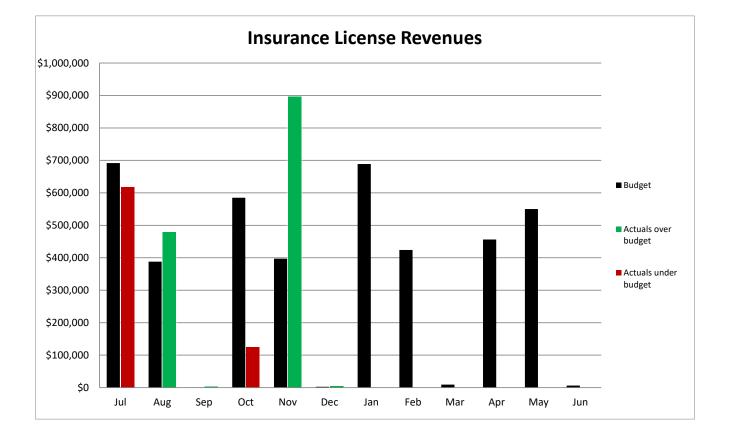

| March     | 9,240                          | 0           | 0                                | 11,874                   | 0           | 0         |
| April     | 456,120                        | 0           | 0                                | 322,070                  | 0           | 0         |
| May       | 550,200                        | 0           | 0                                | 593,499                  | 0           | 0         |
| June      | 6,300                          | 0           | 0                                | 12,281                   | 0           | 0         |
| Total     | \$4,200,000                    | \$2,124,342 | \$59,202                         | \$4,142,852              | \$2,124,342 | \$80,297  |

#### SCHEDULE OF INSURANCE PREMIUM LICENSE FEES-DTR



#### CITY OF OWENSBORO DEBT SERVICE FUND December 31, 2022

| Name         | Detail                                                    | Funding Source         | Original<br>Borrowing<br>(principal) | 2022-23<br>Debt<br>Service* | Scheduled<br>Final<br>Payment |
|--------------|-----------------------------------------------------------|------------------------|--------------------------------------|-----------------------------|-------------------------------|
| Series 2014B | Riverport Project                                         | Owensboro Riverport    | 24,000,000                           | 3,101,515                   | 01/01/26                      |
| Series 2016A | Roads, Stormwater Improvements & Public Parks             | General Fund           | 2,320,000