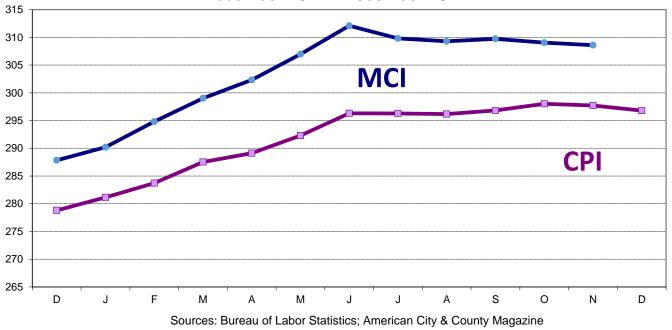

#### Owensboro Economic Indicators Most Recent Twelve Months

(unless otherwise indicated)

| Owensboro City Construction                                                                     | Current      | Prior        |          |
|-------------------------------------------------------------------------------------------------|--------------|--------------|----------|
| (12 month total thru December)                                                                  | Year         | Year         | Change   |
| Single Family Units                                                                             | 72           | 156          | -53.85%  |
| Multi-Family Units                                                                              | 9            | 0            | +100.00% |
| Value of Regular Commercial &                                                                   | \$52,425,002 | \$48,837,574 | +7.35%   |
| Industrial Permits                                                                              |              |              |          |
| Owensboro Riverport Authority<br>(12 month total thru November)                                 |              |              |          |
| Terminal Operations-Tons                                                                        | 1,128,269    | 1,242,557    | -9.20%   |
|                                                                                                 |              |              |          |
| Active Business License Accounts (End of December)<br>(total includes some non-city businesses) | 10,161       | 9,898        | +2.66%   |
| Price Indices                                                                                   |              |              |          |
| Consumer Price Index-Urban (December)                                                           | 296.8        | 278.8        | +6.45%   |
| Municipal Price Index (November)                                                                | 308.6        | 287.9        | +7.21%   |

**Consumer Price & Municipal Cost Indices** 

December 2021 - December 2022