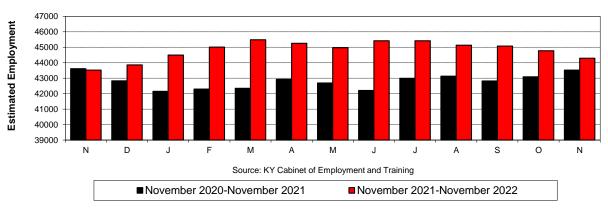

#### Owensboro Economic Indicators Most Recent Twelve Months

(unless otherwise indicated)

|                                        |         | Most Recent   | Prior Year    |          |
|----------------------------------------|---------|---------------|---------------|----------|
|                                        | Current | 12-mo average | 12-mo average | % Change |
| Estimated Employment - November        |         |               |               |          |
| Daviess County                         | 44,289  | 44,932        | 42,749        | +5.11%   |
| Owensboro MSA (Daviess,McLean,Hancock) | 51,785  | 52,548        | 50,108        | +4.87%   |
|                                        |         |               |               | Actual   |
| Unemployment Rates - November          |         |               |               | Change   |
| Daviess County                         | 4.0%    | 3.68%         | 4.23%         | -0.55%   |
| Owensboro MSA (Daviess,McLean,Hancock) | 4.0%    | 3.72%         | 4.23%         | -0.51%   |
| Kentucky                               | 3.7%    | 3.86%         | 4.43%         | -0.57%   |
| United States                          | 3.4%    | 3.68%         | 5.56%         | -1.88%   |

Employment Totals - Daviess County November 2020 - November 2022

**Monthly Unemployment Rates** November 2021 - November 2022 Estimated % Unemployment 8 6 4 2 Ν D J F М А М J J А s 0 Ν Source: KY Cabinet of Employment and Training Daviess County -Kentucky United States