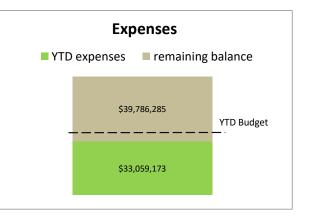

General Fund revenues through December 31, 2022 of \$37,770,828 were \$1,633,932 over budget primarily due to Property Tax, Occupational Withholding, and Insurance Licenses. General Fund expenditures of \$33,059,173 were \$1,752,498 under budget due to timing in maintenance, outside services and capital.

#### CITY OF OWENSBORO GENERAL FUND STATEMENT OF REVENUES AND EXPENDITURES FOR THE MONTH ENDING DECEMBER 31, 2022

|                                |                      | Current Month |             |                                     | Year to Date |                      |
|--------------------------------|----------------------|---------------|-------------|-------------------------------------|--------------|----------------------|
|                                |                      |               | Over /      | Amended                             |              | Over /               |
|                                | Budget               | Actuals       | (Under)     | Budget                              | Actuals      | (Under)              |
| <b>D</b>                       |                      |               |             |                                     |              |                      |
| Revenues:                      | <b>*</b> • • • • • • | <b>A</b>      | (*****      | <b>*</b> · · · <b>-</b> · · · · · · | <b>*</b>     | <b>•</b> • • • • • • |
| Property Taxes                 | \$993,392            | \$700,329     | (\$293,063) | \$11,474,662                        | \$11,966,776 | \$492,114            |
| Occupational tax:              |                      |               |             |                                     |              |                      |
| Withholding                    | 1,862,190            | 1,721,005     | (141,185)   | 10,986,029                          | 11,287,789   | 301,760              |
| Net Profits                    | 74,400               | 127,337       | 52,937      | 511,600                             | 795,722      | 284,122              |
| OMU:                           |                      |               |             |                                     |              |                      |
| Dividend                       | 657,367              | 656,001       | (1,366)     | 3,944,206                           | 3,936,004    | (8,202)              |
| In lieu of taxes               | 241,173              | 233,756       | (7,417)     | 1,452,612                           | 1,501,855    | 49,243               |
| Insurance licenses             | 6,120                | 12,249        | 6,129       | 3,285,080                           | 3,666,761    | 381,681              |
| Other                          | 717,811              | 1,029,707     | 311,896     | 4,482,707                           | 4,615,921    | 133,214              |
| Total revenues                 | \$4,552,453          | \$4,480,384   | (\$72,069)  | \$36,136,896                        | \$37,770,828 | \$1,633,932          |
|                                |                      |               |             |                                     |              |                      |
| Expenditures:                  |                      |               |             |                                     |              |                      |
| Personnel Services             | \$3,011,080          | \$3,024,613   | \$13,533    | \$16,995,889                        | \$16,821,188 | (\$174,701)          |
| Maintenance                    | 844,132              | 1,709,341     | 865,209     | 4,315,646                           | 4,507,737    | 192,091              |
| Supplies                       | 287,659              | 114,234       | (173,425)   | 1,357,799                           | 902,716      | (455,083)            |
| Utilities                      | 80,252               | 86,575        | 6,323       | 525,351                             | 482,944      | (42,407)             |
| Other                          | 371,584              | 321,588       | (49,996)    | 3,925,719                           | 3,062,491    | (863,228)            |
| Agencies Contribution          | 48,468               | 48,477        | 9           | 1,498,610                           | 1,454,761    | (43,849)             |
| Debt Service                   | 0                    | 0             | 0           | 92,070                              | 278,704      | 186,634              |
| Transfer To                    | 720,976              | 648,599       | (72,377)    | 4,325,907                           | 4,227,764    | (98,143)             |
| Capital                        | 188,509              | 244,287       | 55,778      | 1,774,680                           | 1,320,868    | (453,812)            |
| Total expenditures             | \$5,552,660          | \$6,197,714   | \$645,054   | \$34,811,671                        | \$33,059,173 | (\$1,752,498)        |
| Operating Excess/ (Deficiency) | (\$1,000,207)        | (\$1,717,330) | (\$717,123) | \$1,325,225                         | \$4,711,655  | \$3,386,430          |