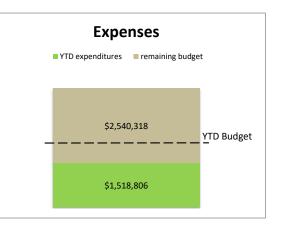

General Fund revenues through December 31, 2022 of \$37,770,828 were \$1,633,932 over budget primarily due to Property Tax, Occupational Withholding, and Insurance Licenses. General Fund expenditures of \$33,059,173 were \$1,752,498 under budget due to timing in maintenance, outside services and capital.