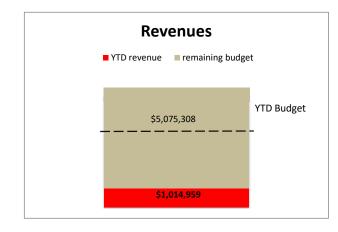

General Fund revenues through December 31, 2022 of \$37,770,828 were \$1,633,932 over budget primarily due to Property Tax, Occupational Withholding, and Insurance Licenses. General Fund expenditures of \$33,059,173 were \$1,752,498 under budget due to timing in maintenance, outside services and capital.