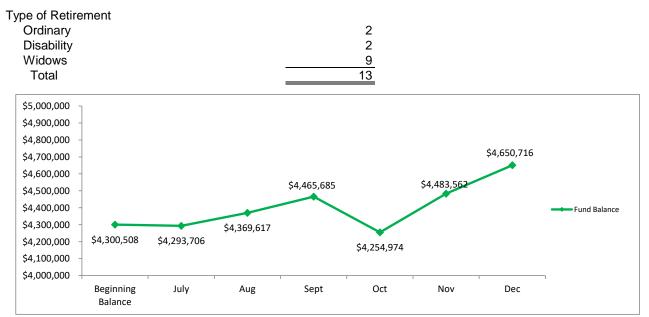

| \$2,553.68   | 1%      | \$21,563.35  | \$15,266.05  |  |
| Appreciation (Depreciation) of Investments | 179,852.79   | 99%     | 246,000.04   | 182,423.92   |  |
| Total Receipts                             | \$182,406.47 | 100%    | \$267,563.39 | \$197,689.97 |  |
| Expenses:                                  |              |         |              |              |  |
| Pensions Paid: City & OMU employees        | \$15,251.62  | 100%    | \$83,883.91  | \$81,572.11  |  |
| Miscellaneous Expense                      | 0.00         | 0%      | 17,807.19    | 22,403.49    |  |
| Total Expenses                             | \$15,251.62  | 100%    | \$101,691.10 | \$103,975.60 |  |
| Revenue Over/(Under) Expenses              | \$167,154.85 |         | \$165,872.29 | \$93,714.37  |  |



\*CEPF is invested with Baird Private Wealth Management. The Fund is actuarially sound and any remaining funds after final payment will be allocated between the City and OMU.

#### CITY OF OWENSBORO POLICE AND FIRE PENSION FUND--CLOSED STATEMENT OF RECEIPTS AND EXPENSES FOR THE MONTH ENDING DECEMBER 31, 2022

|                                                               |                   |           |           | Current Month      |           | Year-To-Date |              |  |
|---------------------------------------------------------------|-------------------|-----------|-----------|--------------------|-----------|--------------|--------------|--|
|                                                               |                   |           | An        | nount              | Perc