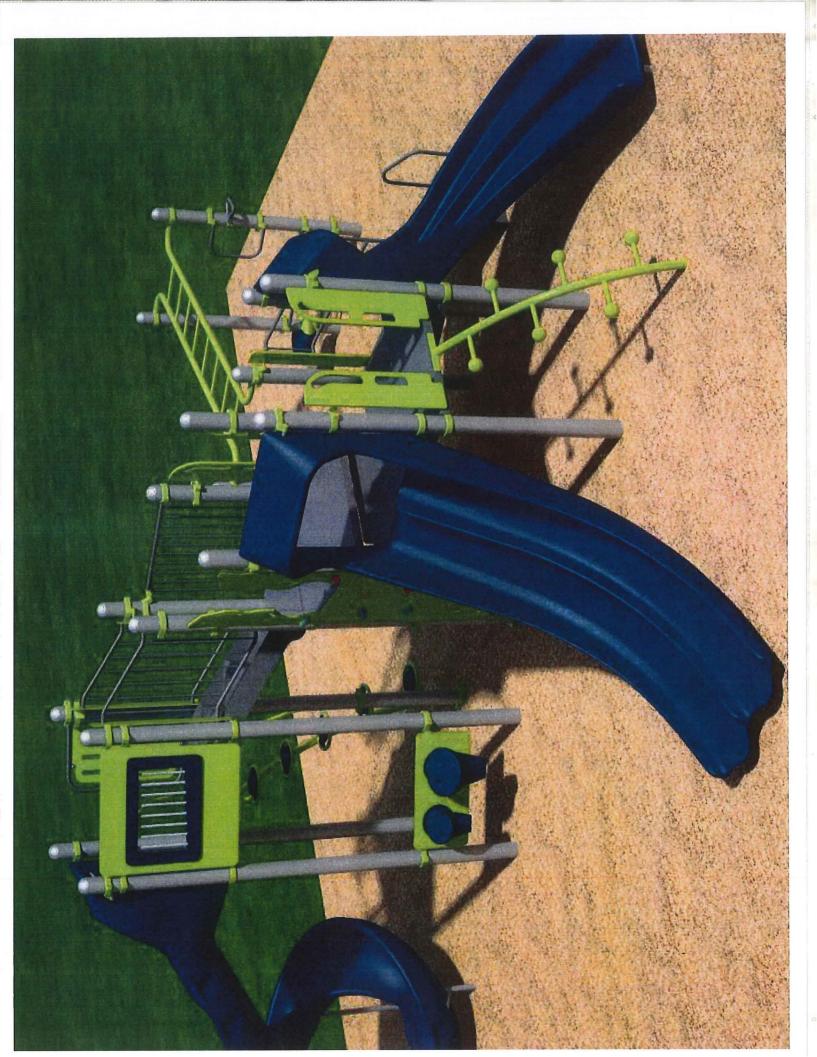

## AGENDA ITEM (ACTION ITEM):

Consider / Approve the Alteration of Site for Summit View Elementary School to have new playground equipment erected on the Playground by the PTSA.

#### **HISTORY/BACKGROUND**:

Summit View Academy has requested an alteration of site for their playground. Their PTSA has volunteered to donate the funds to purchase and install new playground equipment. This work will be done under the supervision of the Kenton County School District's Maintenance Department.

#### **RECOMMENDATION:**

Approve the Alteration of Site for Summit View Elementary School to have new playground equipment erected on the Playground by the PTSA.