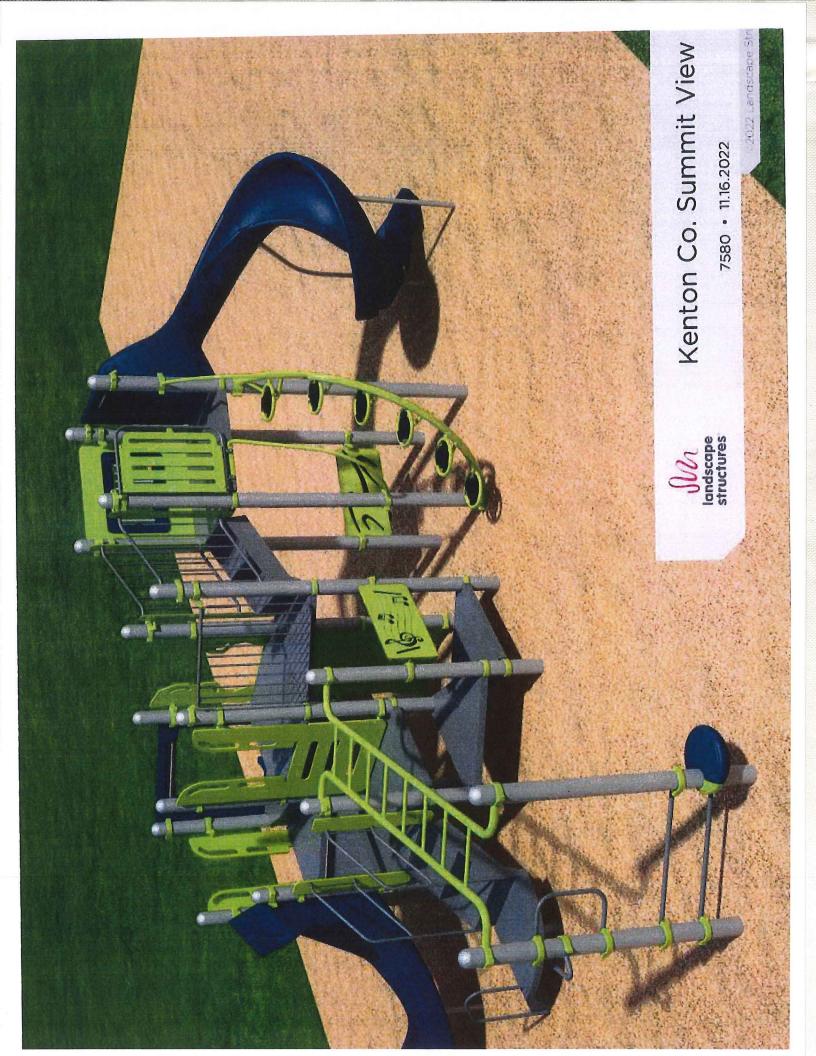

## AGENDA ITEM (ACTION ITEM):

Consider / Approve the Alteration of Site for Summit View Elementary School to have new playground equipment erected on the Playground by the PTSA.

#### **HISTORY/BACKGROUND**:

Summit View Academy has requested an alteration of site for their playground. Their PTSA has volunteered to donate the funds to purchase and install new playground equipment. This work will be done under the supervision of the Kenton County School District's Maintenance Department.

#### **RECOMMENDATION:**

Approve the Alteration of Site for Summit View Elementary School to have new playground equipment erected on the Playground by the PTSA.