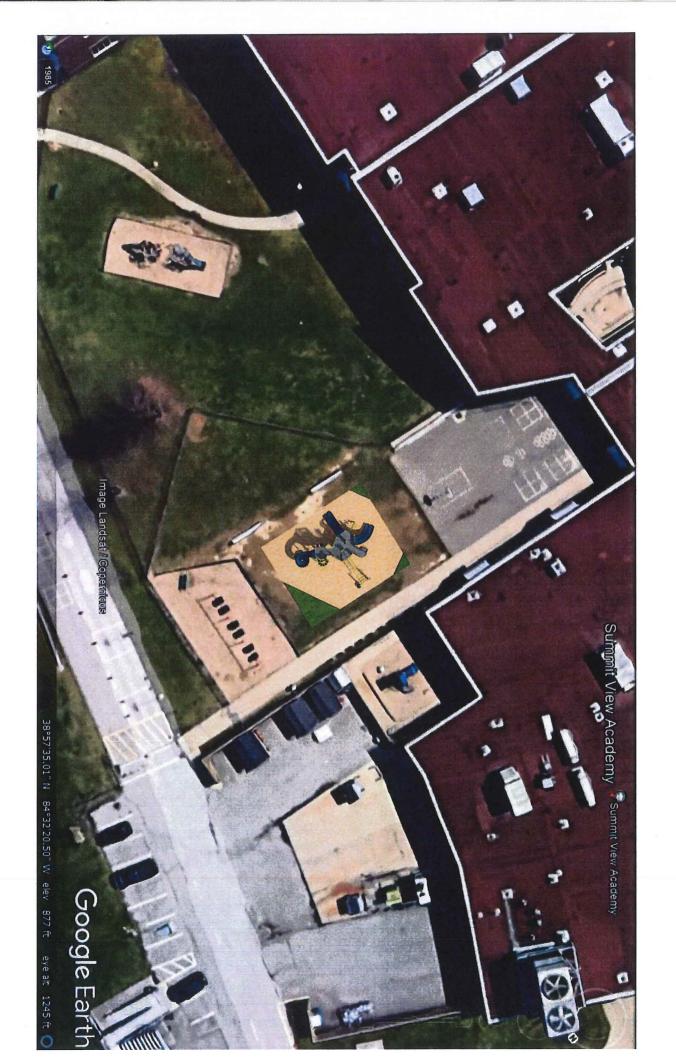

#### **HISTORY/BACKGROUND**:

Summit View Academy has requested an alteration of site for their playground. Their PTSA has volunteered to donate the funds to purchase and install new playground equipment. This work will be done under the supervision of the Kenton County School District's Maintenance Department.