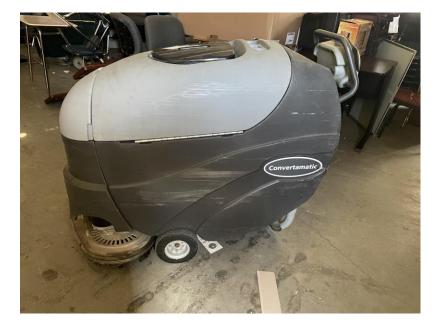

# LOT 2

Floor Scrubber Unknown working condition

3 available. Bid is for 1 scrubber

Floor Scrubber Unknown working condition

LOT 4

Floor Scrubber Unknown working condition

Cub Cadet model 1200 with grader blade Was running when parked