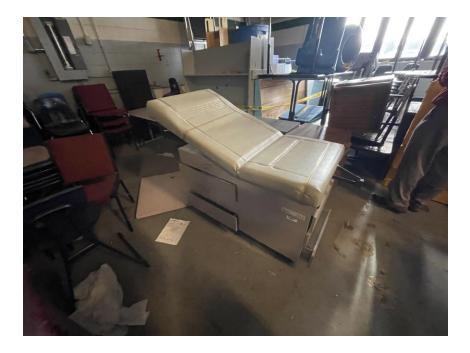

# LOT 10

3 Plastic choir risers

Bid is for all 3

Medical exam table

- Lot 12 Student desks Qty: 22
- Lot 13 Student Chairs Qty: 150
- $Lot-14-Teacher \; desk$
- Lot 15 Chairs Qty: 25
- Lot 16 Metal cabinets Qty: 3
- Lot 17 Filing cabinets Qty: 5
- Lot 18 Various tables Qty: 15