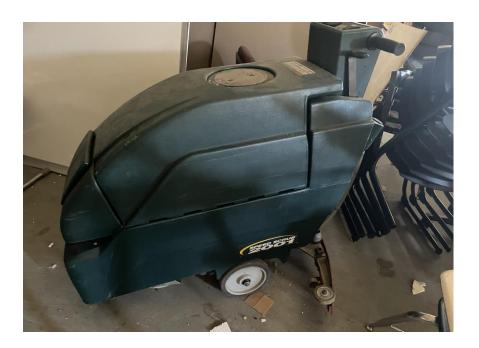

# LOT 2

Floor Scrubber Unknown working condition

3 available. Bid is for 1 scrubber

Floor Scrubber Unknown working condition

LOT 4

Floor Scrubber Unknown working condition

Cub Cadet model 1200 with grader blade Was running when parked