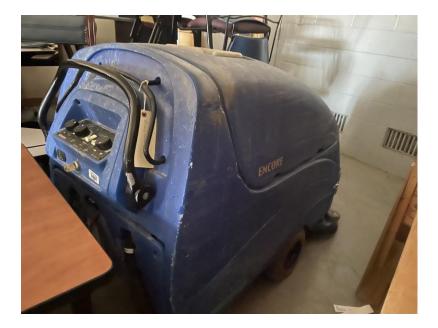

# LOT 2

Floor Scrubber Unknown working condition

3 available. Bid is for 1 scrubber

Floor Scrubber Unknown working condition

LOT 4

Floor Scrubber Unknown working condition

Cub Cadet model 1200 with grader blade Was running when parked