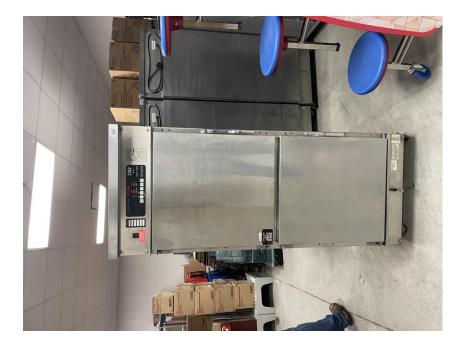

LOT 6 Single door refrigerator Non-working condition

Winston CVAP cook and wold/warming oven Unknown condition 4 available