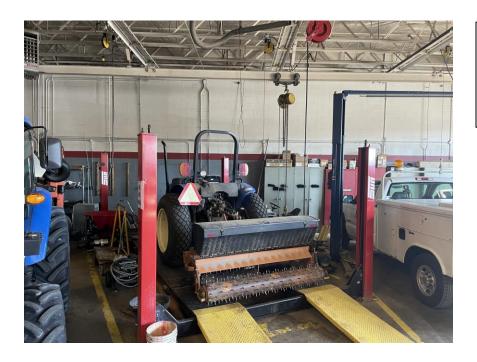

4 Post Lift In working condition

# LOT 2

Floor Scrubber Unknown working condition

3 available. Bid is for 1 scrubber

Floor Scrubber Unknown working condition

LOT 4

Floor Scrubber Unknown working condition

Cub Cadet model 1200 with grader blade Was running when parked