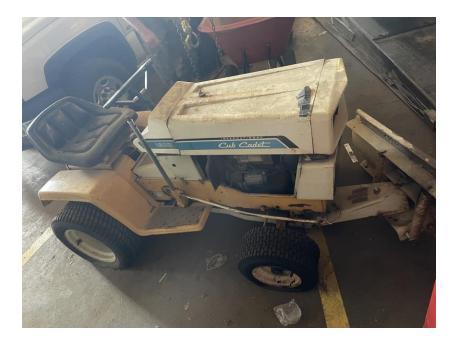

# LOT 2

Floor Scrubber Unknown working condition

3 available. Bid is for 1 scrubber

Floor Scrubber Unknown working condition

LOT 4

Floor Scrubber Unknown working condition

Cub Cadet model 1200 with grader blade Was running when parked