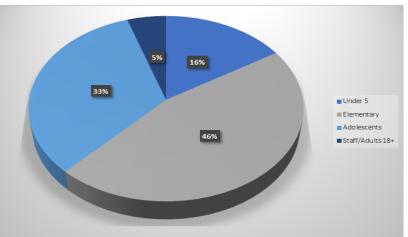

## Patients By Age

Health*First* Bluegrass Healthy Kids Clinics provided Primary Care Services to over 7,000 patients and over 16,000 visits including COVID-19 visits/testing during the pandemic year.

|                     | MEDICAL  |      |           |          | BEHAVIORAL HEALTH |         |
|---------------------|----------|------|-----------|----------|-------------------|---------|
|                     | PATIENTS | APRN | PHYSICALS | VACCINES | THERAPIST         | MD/APRN |
| TOTAL               | 7129     | 9648 | 2565      | 2891     | 5711              | 1533    |
| Arlington           | 625      | 977  | 246       | 271      | 719               | 87      |
| Booker T Washington | 477      | 588  | 170       | 176      | 787               | 53      |
| Breckinridge        | 728      | 945  | 234       | 189      | 764               | 188     |
| Cardinal Valley     | 1107     | 1505 | 460       | 544      | 581               | 96      |
| Harrison            | 670      | 1132 | 249       | 231      | 16                | 157     |
| LTMS                | 797      | 888  | 234       | 203      | 912               | 178     |
| Mary Todd           | 840      | 1115 | 304       | 567      | 435               | 248     |
| Tates Creek         | 1008     | 1102 | 345       | 287      | 791               | 279     |
| William Wells Brown | 877      | 1396 | 323       | 423      | 706               | 247     |