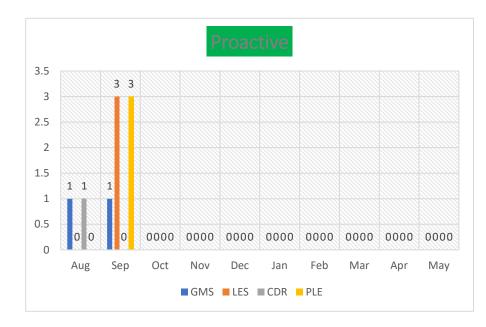

### PROACTIVE

|       | Routine / Planned Occurrence |     |     |     |     |     |     |     |     |     |     |
|-------|------------------------------|-----|-----|-----|-----|-----|-----|-----|-----|-----|-----|
|       | Aug                          | Sep | Oct | Nov | Dec | Jan | Feb | Mar | Apr | May | Jun |
| GMS   | 1                            | 1   | 0   | 0   | 0   | 0   | 0   | 0   | 0   | 0   |     |
| LES   | 0                            | 3   | 0   | 0   | 0   | 0   | 0   | 0   | 0   | 0   |     |
| CDR   | 1                            | 0   | 0   | 0   | 0   | 0   | 0   | 0   | 0   | 0   |     |
| PLE   | 0                            | 3   | 0   | 0   | 0   | 0   | 0   | 0   | 0   | 0   |     |
| TOTAL | 2                            | 7   | 0   | 0   | 0   | 0   | 0   | 0   | 0   | 0   |     |