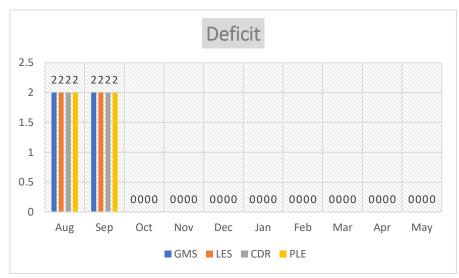

# DEFICITS

|       | Security Risks / Support |     |     |     |     |     |     |     |     |     |     |
|-------|--------------------------|-----|-----|-----|-----|-----|-----|-----|-----|-----|-----|
|       | Aug                      | Sep | Oct | Nov | Dec | Jan | Feb | Mar | Apr | May | Jun |
| GMS   | 2                        | 2   | 0   | 0   | 0   | 0   | 0   | 0   | 0   | 0   |     |
| LES   | 2                        | 2   | 0   | 0   | 0   | 0   | 0   | 0   | 0   | 0   |     |
| CDR   | 2                        | 2   | 0   | 0   | 0   | 0   | 0   | 0   | 0   | 0   |     |
| PLE   | 2                        | 2   | 0   | 0   | 0   | 0   | 0   | 0   | 0   | 0   |     |
| TOTAL | 8                        | 8   | 0   | 0   | 0   | 0   | 0   | 0   | 0   | 0   |     |