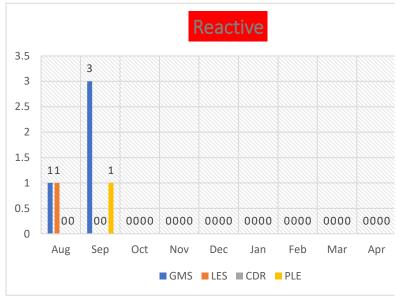

# REACTIVE

|       | Extraordinary / Unplanned Occurrence |     |     |     |     |     |     |     |     |     |     |
|-------|--------------------------------------|-----|-----|-----|-----|-----|-----|-----|-----|-----|-----|
|       | Aug                                  | Sep | Oct | Nov | Dec | Jan | Feb | Mar | Apr | May | Jun |
| GMS   | 1                                    | 3   | 0   | 0   | 0   | 0   | 0   | 0   | 0   | 0   |     |
| LES   | 1                                    | 0   | 0   | 0   | 0   | 0   | 0   | 0   | 0   | 0   |     |
| CDR   | 0                                    | 0   | 0   | 0   | 0   | 0   | 0   | 0   | 0   | 0   |     |
| PLE   | 0                                    | 1   | 0   | 0   | 0   | 0   | 0   | 0   | 0   | 0   |     |
| TOTAL | 2                                    | 4   | 0   | 0   | 0   | 0   | 0   | 0   | 0   | 0   |     |