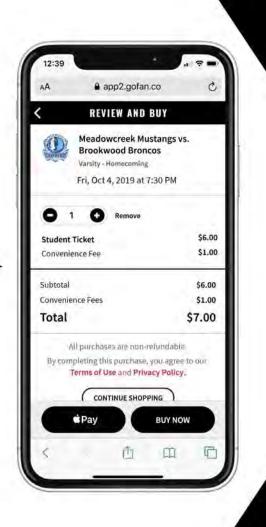

## NEW NORMAL

# CASHLESS SOCIAL DISTANCING TOUCHLESS OR CONTACTLESS LIMIT PERSON-TO-PERSON



"CASHLESS OPERATIONS A NECESSITY"

### Walmart 2

"WALMART PAY OFFERS TOUCHLESS SELF CHECKOUT"



"ADOPTS SOCIAL DISTANCING PROCEDURES"





#### TRADITIONAL GATE SETUP

🗙 HIGH PERSON-TO-PERSON CONTACT

× UNFEASIBLE SOCIAL DISTANCING

🗙 HIGH PHYSICAL EXCHANGES

🗙 MORE STAFF DEMANDS

X MANUAL CASH RECONCILIATION

#### MODERN GATE SETUP

LIMITED PERSON-TO-PERSON CONTACT

MANAGEABLE SOCIAL DISTANCING

LOW PHYSICAL EXCHANGES

LESS STAFF DEMANDS

/ AUTOMATED FINANCIAL TRANSPARENCY



#### SELF CHECKOUT





DYNAMIC OR CODE **APPLE PAY GUEST CHECKOUT** 



#### CASHLESS FORMULA

#### SEASON + ONLINE + AT-EVENT



SALES

**FINANCIAL** 

REPORTING



SUPPORT



& MARKETING

SECURITY