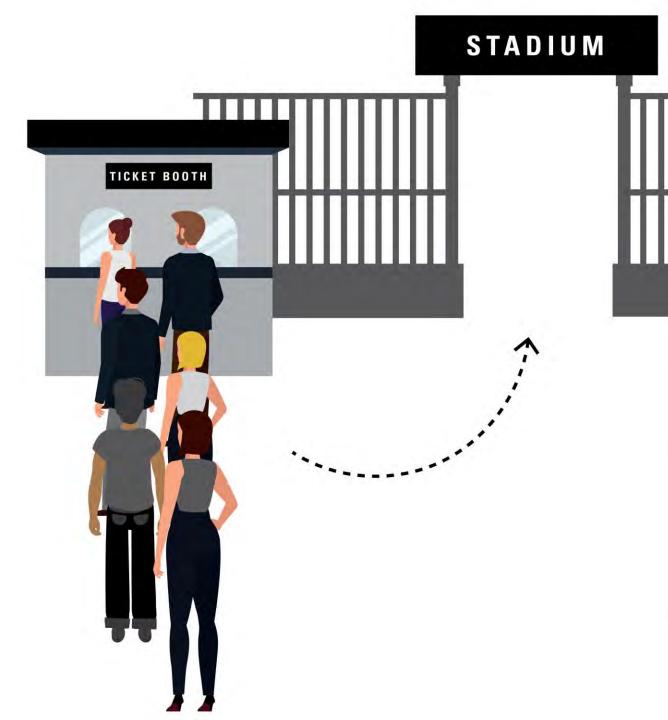

#### TRADITIONAL GATE SETUP

🗙 HIGH PERSON-TO-PERSON CONTACT

× UNFEASIBLE SOCIAL DISTANCING

🗙 HIGH PHYSICAL EXCHANGES

🗙 MORE STAFF DEMANDS

X MANUAL CASH RECONCILIATION