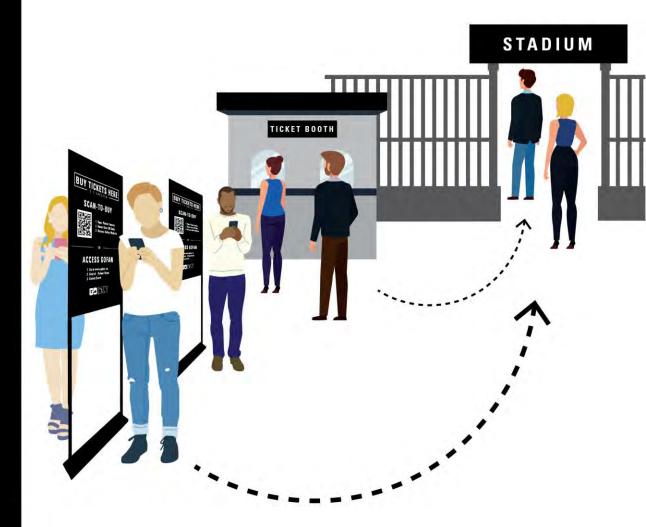

#### MODERN GATE SETUP

LIMITED PERSON-TO-PERSON CONTACT

MANAGEABLE SOCIAL DISTANCING

LOW PHYSICAL EXCHANGES

LESS STAFF DEMANDS

/ AUTOMATED FINANCIAL TRANSPARENCY