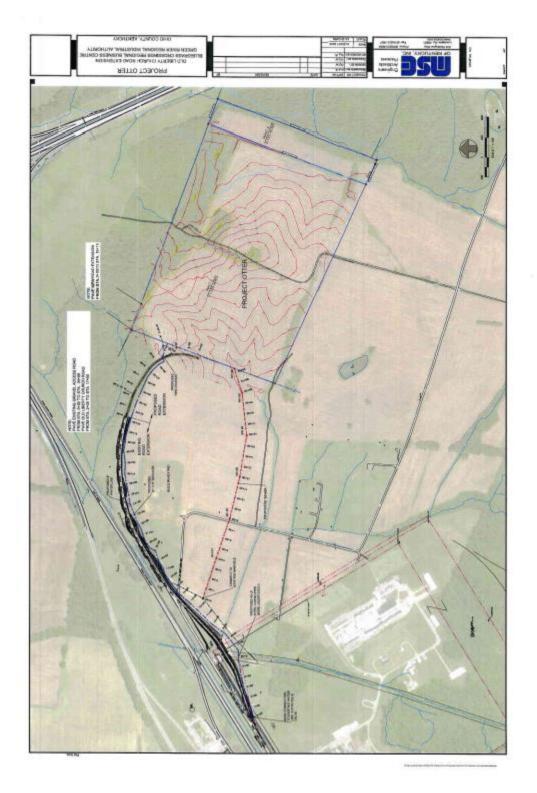

#### XV. Old Liberty Church Road Extension

**Motion Passed:** Approved the Extension of Old Liberty Church Road of 4,515 lineal Feet added using a CDBG Grant for the extension of Old Liberty Church Road in Bluegrass Crossings for infrastructure purposes providing access to Whiskey Company LLC Facility passed with a motion by David Johnston and a second by Sam Small.