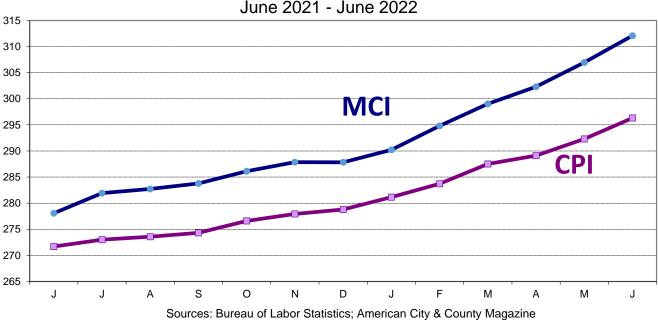

#### **Owensboro Economic Indicators** Most Recent Twelve Months

(unless otherwise indicated)

| Owensboro City Construction<br>(12 month total thru June)                                   | Current<br>Year | Prior<br>Year | Change   |
|---------------------------------------------------------------------------------------------|-----------------|---------------|----------|
| Single Family Units                                                                         | 134             | 122           | +9.84%   |
| Multi-Family Units                                                                          | 0               | 5             | -100.00% |
| Value of Regular Commercial &                                                               | \$57,719,092    | \$36,541,867  | +57.95%  |
| Industrial Permits                                                                          |                 |               |          |
| Owensboro Riverport Authority<br>(12 month total thru June)                                 |                 |               |          |
| Terminal Operations-Tons                                                                    | 1,192,199       | 1,139,002     | +4.67%   |
|                                                                                             |                 |               |          |
| Active Business License Accounts (End of June)<br>(total includes some non-city businesses) | 10,159          | 9,829         | +3.36%   |
| Price Indices                                                                               |                 |               |          |
| Consumer Price Index-Urban (June)                                                           | 296.3           | 271.7         | +9.06%   |
| Municipal Price Index (June)                                                                | 302.3           | 268.7         | +12.51%  |

### Consumer Price & Municipal Cost Indices June 2021 - June 2022