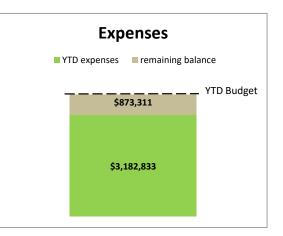

#### CITY OF OWENSBORO RECREATIONAL FUND STATEMENT OF REVENUES AND EXPENDITURES FOR THE MONTH ENDING JUNE 30, 2022

|                                 |           | Current Month |           |             | Year to Date |             |
|---------------------------------|-----------|---------------|-----------|-------------|--------------|-------------|
| -                               |           |               | Over /    | Amended     |              | Over /      |
| _                               | Budget    | Actuals       | (Under)   | Budget      | Actuals      | (Under)     |
| Revenues:                       |           |               |           |             |              |             |
| Ben Hawes Golf Course           | \$63,879  | \$73,304      | \$9,425   | \$540,390   | \$591,973    | \$51,583    |
| Hillcrest Golf Course           | 31,762    | 39,315        | 7,553     | 237,186     | 270,849      | 33,663      |
| Ice Arena                       | 40,254    | 47,247        | 6,993     | 448,519     | 372,801      | (75,718)    |
| Combest Pool                    | 30,843    | 30,656        | (187)     | 63,167      | 64,008       | 841         |
| Cravens Pool                    | 8,239     | 00,000        | (8,239)   | 20.658      | 0 1,000      | (20,658)    |
| Softball Complex                | 56,908    | 30,874        | (26,034)  | 222,370     | 221,109      | (1,261)     |
| Tennis Facility                 | 7,021     | 538           | (6,483)   | 87,359      | 86,389       | (970)       |
| Miscellaneous Revenue           | 0         | 3,230         | 3,230     | 0,000       | 3,230        | 3,230       |
| Transfer from General Fund      | 130,819   | 933,819       | 803,000   | 2,372,832   | 2,372,832    | 0,200       |
|                                 | 100,010   | 000,010       | 000,000   | 2,012,002   | 2,012,002    | <u></u>     |
| Total revenues                  | \$369,725 | \$1,158,983   | \$789,258 | \$3,992,481 | \$3,983,191  | (\$9,291)   |
| Expenditures:                   |           |               |           |             |              |             |
| Personnel Services              | \$144,511 | \$218,881     | \$74,370  | \$1,330,814 | \$1,295,593  | (\$35,221)  |
| Maintenance                     | 26,290    | 27,933        | 1,643     | 345,994     | 343,828      | (2,166)     |
| Supplies                        | 62,019    | 58,181        | (3,838)   | 458,603     | 427,144      | (31,459)    |
| Utilities                       | 18,649    | 20,180        | 1,531     | 237,870     | 216,638      | (21,232)    |
| Debt Service                    | 0         | 0             | 0         | 138,981     | 138,965      | (16)        |
| Other                           | 16,688    | 25,578        | 8,890     | 252,635     | 224,606      | (28,029)    |
| Capital _                       | 35,343    | 70,993        | 35,650    | 1,291,247   | 536,058      | (755,189)   |
| Total expenditures              | \$303,500 | \$421,746     | \$118,246 | \$4,056,144 | \$3,182,833  | (\$873,311) |
| Operating Excess / (Deficiency) | \$66,225  | \$737,237     | \$671,012 | (\$63,663)  | \$800,359    | \$864,021   |