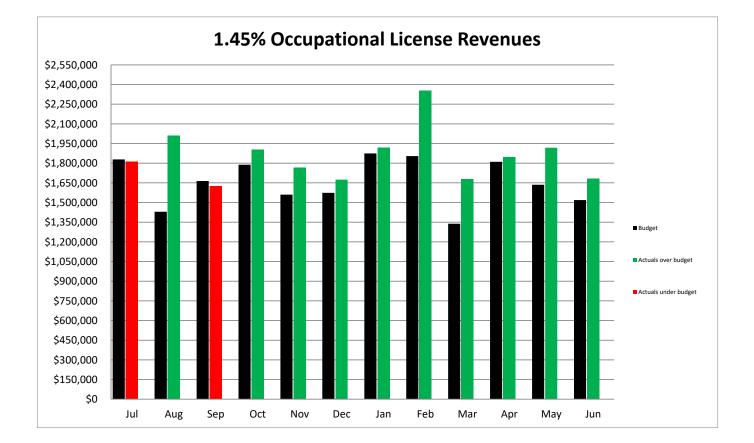

#### SCHEDULE OF OCCUPATIONAL LICENSE FEES - GENERAL FUND

|           | Comparison to Budget (2021-22) |             |             | Compariso | n to Prior Year | Actuals     |             |
|-----------|--------------------------------|-------------|-------------|-----------|-----------------|-------------|-------------|
|           |                                |             | Over /      |           |                 |             | Over /      |
| Month     | Budget                         | Actual      | (Under)     | _         | 2020-21         | 2021-22     | (Under)     |
|           |                                |             |             |           |                 |             |             |
| July      | \$63,585                       | \$80,788    | \$17,203    |           | \$361,399       | \$80,788    | (\$280,611) |
| August    | 29,719                         | 34,133      | 4,414       |           | 116,582         | 34,133      | (82,449)    |
| September | 89,503                         | 137,310     | 47,807      |           | 56,265          | 137,310     | 81,045      |
| October   | 75,335                         | 136,032     | 60,697      |           | (64,503)        | 136,032     | 200,535     |
| November  | 79,482                         | 46,131      | (33,351)    |           | 65,854          | 46,131      | (19,723)    |
| December  | 84,665                         | 84,346      | (319)       |           | (220,108)       | 84,346      | 304,454     |
| January   | 74,989                         | 171,652     | 96,663      |           | 233,601         | 171,652     | (61,949)    |
| February  | 218,402                        | 278,403     | 60,001      |           | 57,706          | 278,403     | 220,697     |
| March     | 647,602                        | 861,072     | 213,470     |           | 583,201         | 861,072     | 277,871     |
| April     | 1,599,308                      | 3,116,774   | 1,517,466   |           | 2,099,516       | 3,116,774   | 1,017,258   |
| May       | 156,199                        | (597,049)   | (753,248)   |           | 616,351         | (597,049)   | (1,213,400) |
| June      | 336,933                        | 195,290     | (141,643)   | _         | 394,935         | 195,290     | (199,645)   |
|           |                                |             |             | -         |                 |             |             |
| Total     | \$3,455,722                    | \$4,544,881 | \$1,089,159 | -         | \$4,300,799     | \$4,544,881 | \$244,083   |