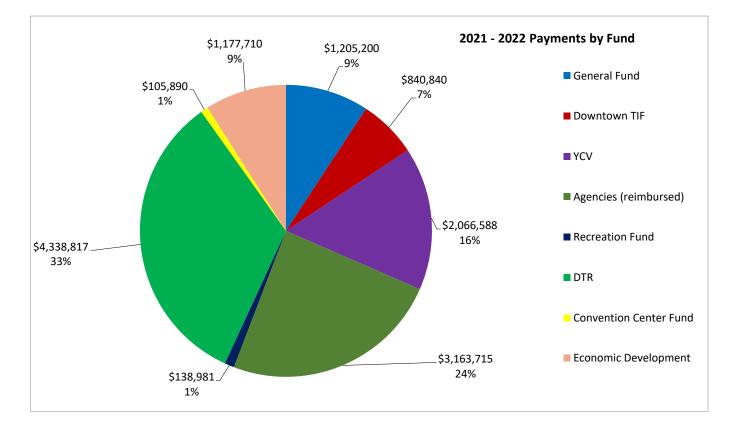

#### **Table of Contents**

| Economic Indicators                      | 1-2  |
|------------------------------------------|------|
| Detailed Financial Reports               | 3-26 |
| General Fund                             | 3    |
| Schedule of Property Tax Revenue         | 4    |
| Schedule of Occupational License Revenue | 5    |
| Schedule of Net Profit License Revenue   | 6    |
| General Fund Revenue Analysis            | 7    |
| Schedule of Insurance License Fees       | 8    |
| Convention Center Operations Fund        | 9    |
| Sportscenter Operations Fund1            | 0    |
| Sanitation Fund11-1                      | 2    |
| Transit Fund1                            | 3    |
| Recreational Fund14-1                    | 5    |
| Community Development Fund & HOME Fund1  | 6    |
| Economic Development Fund1               | 7    |
| Insurance Fund1                          | 8    |
| City Employee Pension Fund1              | 9    |
| Police & Fire Fighters Retirement Fund2  | 20   |
| Capital Projects Fund2                   | 21   |
| Your Community Vision Fund22-2           | 23   |
| Downtown Revitalization24-2              | 25   |
| Debt Service Fund2                       | 26   |