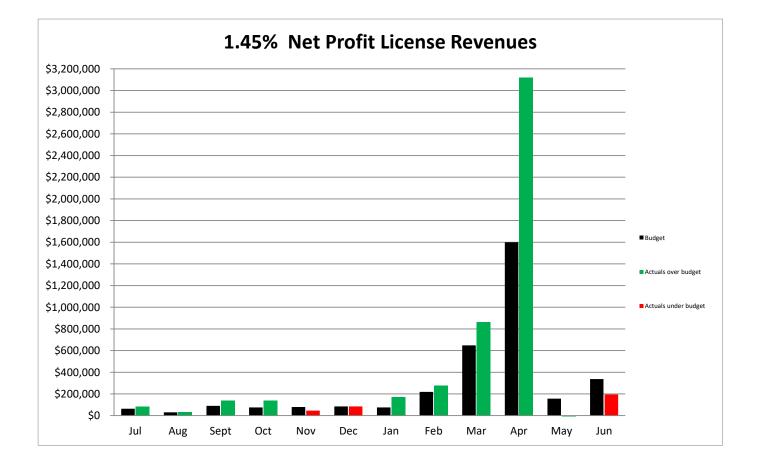

#### SCHEDULE OF NET PROFIT FEES - GENERAL FUND

New Rate - Current Month Surplus (Deficit)

\$ (3,378,690)

- New Rate Current Year to Date Surplus
- \$ (7,505,393) \$ 3,806,438

|           | Comparison to Budget (2021-22) |             |             | Compariso   | on to Prior Year | Actuals     |
|-----------|--------------------------------|-------------|-------------|-------------|------------------|-------------|
|           |                                |             | Over /      |             |                  | Over /      |
| Month     | Budget                         | Actual      | (Under)     | 2020-21     | 2021-22          | (Under)     |
|           |                                |             |             |             |                  |             |
| July      | \$1,076,820                    | \$738,761   | (\$338,059) | \$951,478   | \$738,761        | (\$212,717) |
| August    | 543,650                        | 1,114,142   | 570,492     | 648,298     | 1,114,142        | 465,845     |
| September | 655                            | 9,048       | 8,393       | 870         | 9,048            | 8,178       |
| October   | 870,495                        | 184,076     | (686,419)   | 560,428     | 184,076          | (376,352)   |
| November  | 675,305                        | 1,420,731   | 745,426     | 1,002,098   | 1,420,731        | 418,633     |
| December  | 4,585                          | 7,659       | 3,074       | 8,844       | 7,659            | (1,185)     |
| January   | 1,141,010                      | 1,225,238   | 84,228      | 556,818     | 1,225,238        | 668,420     |
| February  | 617,010                        | 758,550     | 141,540     | 1,074,927   | 758,550          | (316,377)   |
| March     | 10,480                         | 22,148      | 11,668      | 48,308      | 22,148           | (26,160)    |
| April     | 835,125                        | 556,411     | (278,714)   | 594,223     | 556,411          | (37,812)    |
| May       | 765,695                        | 1,045,595   | 279,900     | 980,650     | 1,045,595        | 64,945      |
| June      | 9,170                          | 19,604      | 10,434      | 3,070       | 19,604           | 16,534      |
| Total     | \$6,550,000                    | \$7,101,964 | \$551,964   | \$6,430,011 | \$7,101,964      | \$671,953   |