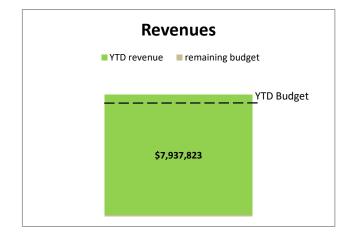

#### CITY OF OWENSBORO SANITATION FUND STATEMENT OF REVENUES AND EXPENDITURES FOR THE MONTH ENDING JUNE 30, 2022

|                                 | C         | Current Month |             |               | Year to Date |                  |
|---------------------------------|-----------|---------------|-------------|---------------|--------------|------------------|
|                                 |           |               | Over /      | Amended       |              | Over /           |
|                                 | Budget    | Actuals       | (Under)     | Budget        | Actuals      | (Under)          |
|                                 |           |               |             |               |              |                  |
| Revenues:                       |           |               |             |               |              |                  |
| Toter Service                   | \$421,000 | \$433,220     | \$12,220    | \$5,052,000   | \$5,169,314  | \$117,314        |
| Dumpster Service                | 207,000   | 220,153       | 13,153      | 2,484,000     | 2,633,610    | 149,610          |
| Recycling                       | 166       | 484           | 318         | 2,000         | 2,346        | 346              |
| Litter Abatement Funding        | 2,333     | 0             | (2,333)     | 28,000        | 21,577       | (6,423)          |
| Sale of Capital Assets          | 170,000   | 0             | (170,000)   | 170,000       | 71,480       | (98,520)         |
| Other / Miscellaneous           | 2,625     | 3,103         | 478         | 31,513        | 39,497       | 7,984            |
|                                 |           |               |             |               |              |                  |
| Total revenues                  | \$803,124 | \$656,959     | (\$146,165) | \$7,767,513   | \$7,937,823  | \$170,310        |
|                                 |           |               |             |               |              |                  |
| Expenditures:                   |           |               |             |               |              |                  |
| Personnel Services              | \$243,913 | \$247,823     | \$3,910     | \$2,763,797   | \$2,334,308  | (\$429,490)      |
| Maintenance                     | 59,660    | 58,988        | (672)       | 711,636       | 709,453      | (2,184)          |
| Supplies                        | 114,927   | 117,155       | 2,228       | 569,547       | 519,648      | (49,899)         |
| Utilities                       | 941       | 613           | (328)       | 10,515        | 9,480        | (1,035)          |
| Other                           | 237,513   | 363,059       | 125,546     | 2,725,234     | 2,463,241    | (261,993)        |
| Capital                         | 2,703     | 2,703         | 0           | 2,276,483     | 41,047       | (2,235,436)      |
| Total expenditures              | \$659,657 | \$790,342     | \$130,685   | \$9,057,212   | \$6,077,177  | (\$2,980,035)    |
| •                               | ···/·     | ,             | ,           | ····          | , ,          | (, ,, <b>-</b> ) |
| Operating Excess / (Deficiency) | \$143,467 | (\$133,382)   | (\$276,849) | (\$1,289,699) | \$1,860,646  | \$3,150,345      |
|                                 | ÷,        | (+,)          | (           | (+.,,,,,,     | + .,,        | ÷ 2, 100, 210    |