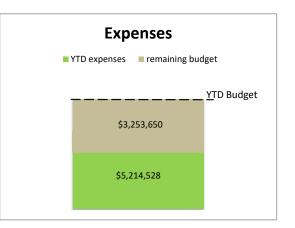

#### CITY OF OWENSBORO TRANSIT FUND STATEMENT OF REVENUES AND EXPENDITURES FOR THE MONTH ENDING JUNE 30, 2022

|                                 | (          | Current Month |                   |                   | Year to Date |                                           |
|---------------------------------|------------|---------------|-------------------|-------------------|--------------|-------------------------------------------|
|                                 | Budget     | Actuals       | Over /<br>(Under) | Amended<br>Budget | Actuals      | Over /<br>(Under)                         |
| Revenues:                       | ×          |               |                   |                   |              | , <u>, , , , , , , , , , , , , , , , </u> |
| Federal & State Grant           | \$131,803  | \$1,017,186   | \$885,383         | \$8,510,017       | \$4,618,074  | (\$3,891,943)                             |
| Gas Tax                         | 3,000      | 3,290         | 290               | 12,000            | 14,188       | 2,188                                     |
| Revenue                         | 600        | 3,292         | 2,692             | 1,200             | 40,780       | 39,580                                    |
| Miscellaneous                   | 1,125      | 14,292        | 13,167            | 169,903           | 87,485       | (82,418)                                  |
| Transfer from General Fund      | 94,530     | 94,530        | 0                 | 1,134,378         | 1,134,378    | 0                                         |
| Total revenues                  | \$231,058  | \$1,132,589   | \$901,531         | \$9,827,498       | \$5,894,905  | (\$3,932,593)                             |
| Expenditures:                   |            |               |                   |                   |              |                                           |
| Personnel Services              | \$148,946  | \$184,234     | \$35,288          | \$1,981,136       | \$1,885,619  | (\$95,517)                                |
| Maintenance                     | 133,283    | 91,515        | (41,768)          | 364,556           | 275,385      | (89,171)                                  |
| Supplies                        | 84,145     | 67,972        | (16,173)          | 616,784           | 595,919      | (20,865)                                  |
| Utilities                       | 1,994      | 1,634         | (360)             | 30,430            | 24,909       | (5,521)                                   |
| Other                           | 9,710      | 17,948        | 8,238             | 768,084           | 365,839      | (402,245)                                 |
| Capital                         | (125,000)  | 0             | 125,000           | 4,707,188         | 2,066,857    | (2,640,331)                               |
| Total expenditures              | \$253,078  | \$363,304     | \$110,226         | \$8,468,178       | \$5,214,528  | (\$3,253,650)                             |
| Operating Excess / (Deficiency) | (\$22,020) | \$769,286     | \$791,306         | \$1,359,320       | \$680,377    | (\$678,943)                               |