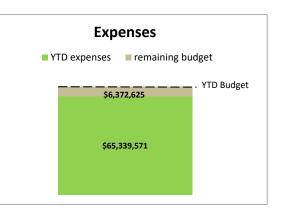

#### **Finance Memorandum**

- TO: Nate Pagan, City Manager
- FROM: Angela Waninger, Director of Finance and Support Services
- DATE: August 2, 2022
- RE: Financial Report for Month Ended June 30, 2022

General Fund revenues through June 30, 2022 of \$69,146,009 were \$3,163,378 under budget primarily due to timing of the ARPA Funds budget versus actual, and partially due to higher Occupational Tax Withholding and Net Profits. General Fund expenditures of \$65,339,571 were \$6,372,626 under budget primarily due to timing of Contribution to OMU budget versus actual and savings in personnel services.

#### CITY OF OWENSBORO GENERAL FUND STATEMENT OF REVENUES AND EXPENDITURES FOR THE MONTH ENDING JUNE 30, 2022

|                                | C                                     | Current Month |               | Year to Date |              |                                               |  |
|--------------------------------|---------------------------------------|---------------|---------------|--------------|--------------|-----------------------------------------------|--|
|                                |                                       |               | Over /        | Amended      |              | Over /                                        |  |
|                                | Budget                                | Actuals       | (Under)       | Budget       | Actuals      | (Under)                                       |  |
| _                              |                                       |               |               |              |              |                                               |  |
| Revenues:                      | <b>.</b>                              | • • • • • •   |               |              | <b>.</b>     |                                               |  |
| Property Taxes                 | \$305,733                             | \$279,306     | (\$26,427)    | \$12,394,793 | \$12,638,213 | \$243,420                                     |  |
| Occupational tax:              |                                       |               |               |              |              |                                               |  |
| Withholding                    | 1,518,739                             | 1,682,953     | 164,214       | 19,878,787   | 22,198,660   | 2,319,873                                     |  |
| Net Profits                    | 336,933                               | 195,290       | (141,643)     | 3,455,722    | 4,544,881    | 1,089,159                                     |  |
| OMU:                           |                                       |               |               |              |              |                                               |  |
| Dividend                       | 641,334                               | 656,001       | 14,667        | 7,696,008    | 7,696,008    | 0                                             |  |
| In lieu of taxes               | 218,657                               | 230,283       | 11,626        | 2,576,600    | 2,890,704    | 314,104                                       |  |
| Insurance licenses             | 9,170                                 | 19,604        | 10,434        | 6,550,000    | 7,101,964    | 551,964                                       |  |
| Other                          | 742,441                               | 1,000,694     | 258,253       | 19,757,477   | 12,075,579   | (7,681,898)                                   |  |
|                                | · · · · · · · · · · · · · · · · · · · |               | •             |              | · · ·        | <u>, , , , , , , , , , , , , , , , , , , </u> |  |
| Total revenues                 | \$3,773,007                           | \$4,064,130   | \$291,123     | \$72,309,387 | \$69,146,009 | (\$3,163,378)                                 |  |
| Expenditures:                  |                                       |               |               |              |              |                                               |  |
| Personnel Services             | \$3,414,163                           | \$3,426,514   | \$12,351      | \$33,572,432 | \$31,740,887 | (\$1,831,545)                                 |  |
| Maintenance                    | \$756,719                             | 1,517,938     | 761,219       | 7,162,941    | 6,744,440    | (418,501)                                     |  |
| Supplies                       | \$166,144                             | 200,001       | 33,857        | 2,280,769    | 1,909,188    | (371,581)                                     |  |
| Utilities                      | \$65,741                              | 71,106        | 5,365         | 931.243      | 843.672      | (87,571)                                      |  |
| Other                          | \$337,709                             | 426,762       | 89,053        | 8,081,978    | 4,783,515    | (3,298,463)                                   |  |
| Agencies Contribution          | \$46,891                              | 47,134        | 243           | 1,841,830    | 1,802,214    | (39,616)                                      |  |
| Debt Service                   | \$0                                   | 0             | 0             | 987,271      | 977,221      | (10,050)                                      |  |
| Transfer To                    | \$655,233                             | 1,458,232     | 802.999       | 11,488,023   | 11,488,023   | (10,000)                                      |  |
| Capital                        | \$195,760                             | 295,133       | 99,373        | 5,365,710    | 5,050,413    | (315,297)                                     |  |
| oupliul                        | φ100,700                              | 200,100       | 00,070        | 0,000,710    | 0,000,410    | (010,201)                                     |  |
| Total expenditures             | \$5,638,360                           | \$7,442,820   | \$1,804,460   | \$71,712,197 | \$65,339,571 | (\$6,372,626)                                 |  |
|                                |                                       |               |               |              |              |                                               |  |
| Operating Excess/ (Deficiency) | (\$1,865,353)                         | (\$3,378,690) | (\$1,513,337) | \$597,190    | \$3,806,437  | \$3,209,247                                   |  |