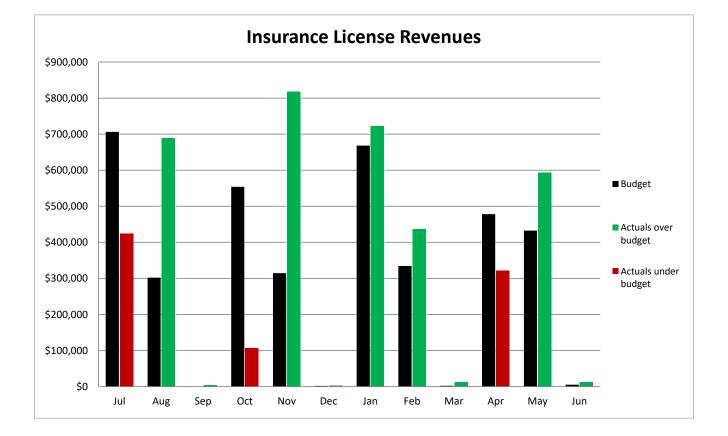

#### SCHEDULE OF INSURANCE PREMIUM LICENSE FEES - GENERAL FUND

#### SCHEDULE OF NET PROFIT FEES - GENERAL FUND

New Rate - Current Month Surplus (Deficit)

\$ (3,378,690)

- New Rate Current Year to Date Surplus
- \$ (7,505,393) \$ 3,806,438

|           | Comparison to Budget (2021-22) |             |             | Compariso   | on to Prior Year | Actuals     |
|-----------|--------------------------------|-------------|-------------|-------------|------------------|-------------|
|           |                                |             | Over /      |             |                  | Over /      |
| Month     | Budget                         | Actual      | (Under)     | 2020-21     | 2021-22          | (Under)     |
|           |                                |             |             |             |                  |             |
| July      | \$1,076,820                    | \$738,761   | (\$338,059) | \$951,478   | \$738,761        | (\$212,717) |
| August    | 543,650                        | 1,114,142   | 570,492     | 648,298     | 1,114,142        | 465,845     |
| September | 655                            | 9,048       | 8,393       | 870         | 9,048            | 8,178       |
| October   | 870,495                        | 184,076     | (686,419)   | 560,428     | 184,076          | (376,352)   |
| November  | 675,305                        | 1,420,731   | 745,426     | 1,002,098   | 1,420,731        | 418,633     |
| December  | 4,585                          | 7,659       | 3,074       | 8,844       | 7,659            | (1,185)     |
| January   | 1,141,010                      | 1,225,238   | 84,228      | 556,818     | 1,225,238        | 668,420     |
| February  | 617,010                        | 758,550     | 141,540     | 1,074,927   | 758,550          | (316,377)   |
| March     | 10,480                         | 22,148      | 11,668      | 48,308      | 22,148           | (26,160)    |
| April     | 835,125                        | 556,411     | (278,714)   | 594,223     | 556,411          | (37,812)    |
| May       | 765,695                        | 1,045,595   | 279,900     | 980,650     | 1,045,595        | 64,945      |
| June      | 9,170                          | 19,604      | 10,434      | 3,070       | 19,604           | 16,534      |
| Total     | \$6,550,000                    | \$7,101,964 | \$551,964   | \$6,430,011 | \$7,101,964      | \$671,953   |