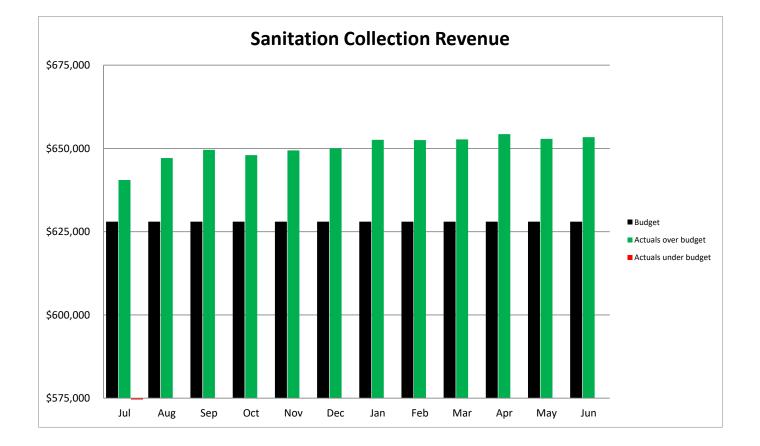

|          | Comparison to Budget (2020-21) |             |           | Compariso   | on to Prior Year | Actuals   |
|----------|--------------------------------|-------------|-----------|-------------|------------------|-----------|
|          |                                |             | Over /    |             |                  | Over /    |
| Month    | Budget                         | Actual      | (Under)   | <br>2020-21 | 2021-22          | (Under)   |
|          |                                |             |           |             |                  |           |
| July     | \$628,000                      | \$640,540   | \$12,540  | \$627,356   | \$640,540        | \$13,184  |
| August   | 628,000                        | 647,090     | 19,090    | 626,726     | 647,090          | 20,364    |
| Sept     | 628,000                        | 649,580     | 21,580    | 639,849     | 649,580          | 9,731     |
| October  | 628,000                        | 647,994     | 19,994    | 633,950     | 647,994          | 14,044    |
| November | 628,000                        | 649,409     | 21,409    | 634,950     | 649,409          | 14,459    |
| December | 628,000                        | 649,982     | 21,982    | 638,278     | 649,982          | 11,704    |
| January  | 628,000                        | 652,574     | 24,574    | 641,169     | 652,574          | 11,405    |
| February | 628,000                        | 652,493     | 24,493    | 637,247     | 652,493          | 15,246    |
| March    | 628,000                        | 652,709     | 24,709    | 642,322     | 652,709          | 10,387    |
| April    | 628,000                        | 654,292     | 26,292    | 641,406     | 654,292          | 12,886    |
| May      | 628,000                        | 652,889     | 24,889    | 646,953     | 652,889          | 5,936     |
| June     | 628,000                        | 653,373     | 25,373    | <br>644,789 | 653,373          | 8,584     |
| Total    | \$7,536,000                    | \$7,802,925 | \$266,925 | \$7,654,995 | \$7,802,925      | \$147,930 |

#### SCHEDULE OF SANITATION FEES