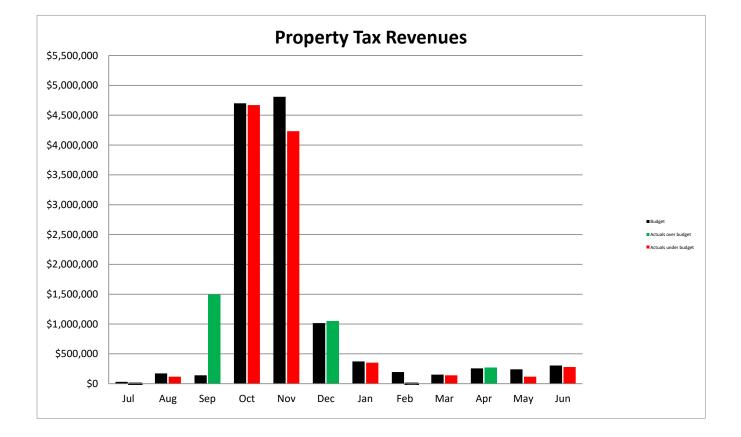

|           | Comparis     | on to Budget (20 | )21-22)    | Comparis     | Comparison to Prior Year Actuals |            |  |  |
|-----------|--------------|------------------|------------|--------------|----------------------------------|------------|--|--|
|           |              |                  | Over /     |              |                                  | Over /     |  |  |
| Month     | Budget       | Actual           | (Under)    | 2020-21      | 2021-22                          | (Under)    |  |  |
|           |              |                  |            |              |                                  |            |  |  |
| July      | \$32,495     | (\$15,908)       | (\$48,403) | \$21,257     | (\$15,908)                       | (\$37,165) |  |  |
| August    | 173,501      | 117,529          | (55,972)   | 108,536      | 117,529                          | 8,993      |  |  |
| September | 140,685      | 1,494,317        | 1,353,632  | 523,430      | 1,494,317                        | 970,888    |  |  |
| October   | 4,699,000    | 4,670,619        | (28,381)   | 4,977,478    | 4,670,619                        | (306,859)  |  |  |
| November  | 4,809,324    | 4,232,028        | (577,296)  | 4,531,104    | 4,232,028                        | (299,076)  |  |  |
| December  | 1,016,414    | 1,050,890        | 34,476     | 739,521      | 1,050,890                        | 311,369    |  |  |
| January   | 373,666      | 352,958          | (20,708)   | 249,107      | 352,958                          | 103,851    |  |  |
| February  | 194,721      | (76,196)         | (270,917)  | 142,895      | (76,196)                         | (219,091)  |  |  |
| March     | 151,626      | 141,293          | (10,333)   | 158,656      | 141,293                          | (17,363)   |  |  |
| April     | 256,766      | 272,145          | 15,379     | 119,412      | 272,145                          | 152,733    |  |  |
| May       | 240,862      | 119,231          | (121,631)  | 269,825      | 119,231                          | (150,594)  |  |  |
| June      | 305,733      | 279,307          | (26,426)   | 224,345      | 279,307                          | 54,962     |  |  |
| Total     | \$12,394,793 | \$12,638,213     | \$243,420  | \$12,065,566 | \$12,638,213                     | \$572,647  |  |  |

#### SCHEDULE OF PROPERTY TAXES - GENERAL FUND

|           | Comparison to Budget (2021-22) |                   |                  |                   | son to Prior Year Actuals |             |  |
|-----------|--------------------------------|-------------------|------------------|-------------------|---------------------------|-------------|--|
|           |                                |                   | Over /           |                   |                           | Over /      |  |
| Month     | Budget                         | Actual            | (Under)          | 2020-21           | 2021-22                   | (Under)     |  |
|           | • · · · · · · · ·              | • • • • • • • • • | ·• · · · _ · · · | • • • • • • • • • | • · · · · · · · ·         | •           |  |
| July      | \$1,828,849                    | \$1,812,118       | (\$16,731)       | \$1,626,106       | \$1,812,118               | \$186,012   |  |
| August    | 1,429,285                      | 2,009,408         | 580,123          | \$1,836,262       | 2,009,408                 | 173,146     |  |
| September | 1,663,854                      | 1,626,319         | (37,535)         | \$1,047,375       | 1,626,319                 | 578,944     |  |
| October   | 1,789,091                      | 1,905,655         | 116,564          | \$1,528,684       | 1,905,655                 | 376,971     |  |
| November  | 1,560,485                      | 1,768,561         | 208,076          | \$1,769,613       | 1,768,561                 | (1,052)     |  |
| December  | 1,574,400                      | 1,674,548         | 100,148          | \$1,946,148       | 1,674,548                 | (271,600)   |  |
| January   | 1,874,570                      | 1,917,910         | 43,340           | \$1,671,297       | 1,917,910                 | 246,613     |  |
| February  | 1,854,691                      | 2,354,117         | 499,426          | \$2,305,158       | 2,354,117                 | 48,959      |  |
| March     | 1,337,842                      | 1,680,694         | 342,852          | \$1,636,952       | 1,680,694                 | 43,742      |  |
| April     | 1,810,957                      | 1,848,485         | 37,528           | \$1,528,866       | 1,848,485                 | 319,619     |  |
| May       | 1,636,024                      | 1,917,893         | 281,869          | \$1,759,597       | 1,917,893                 | 158,296     |  |
| June      | 1,518,739                      | 1,682,953         | 164,214          | \$1,512,444       | 1,682,953                 | 170,509     |  |
| Total     | \$19,878,787                   | \$22,198,660      | \$2,319,873      | \$20,168,502      | \$22,198,659              | \$2,030,158 |  |