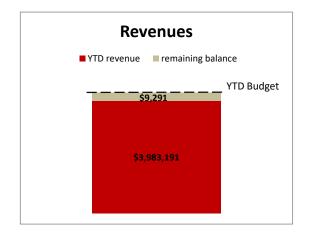

#### CITY OF OWENSBORO RECREATIONAL FUND STATEMENT OF REVENUES AND EXPENDITURES FOR THE MONTH ENDING JUNE 30, 2022

|                                 |           | Current Month |           |             | Year to Date |             |
|---------------------------------|-----------|---------------|-----------|-------------|--------------|-------------|
| -                               |           |               | Over /    | Amended     |              | Over /      |
| _                               | Budget    | Actuals       | (Under)   | Budget      | Actuals      | (Under)     |
| Revenues:                       |           |               |           |             |              |             |
| Ben Hawes Golf Course           | \$63,879  | \$73,304      | \$9,425   | \$540,390   | \$591,973    | \$51,583    |
| Hillcrest Golf Course           | 31,762    | 39,315        | 7,553     | 237,186     | 270,849      | 33,663      |
| Ice Arena                       | 40,254    | 47,247        | 6,993     | 448,519     | 372,801      | (75,718)    |
| Combest Pool                    | 30,843    | 30,656        | (187)     | 63,167      | 64,008       | 841         |
| Cravens Pool                    | 8,239     | 00,000        | (8,239)   | 20.658      | 0 1,000      | (20,658)    |
| Softball Complex                | 56,908    | 30,874        | (26,034)  | 222,370     | 221,109      | (1,261)     |
| Tennis Facility                 | 7,021     | 538           | (6,483)   | 87,359      | 86,389       | (970)       |
| Miscellaneous Revenue           | 0         | 3,230         | 3,230     | 0,000       | 3,230        | 3,230       |
| Transfer from General Fund      | 130,819   | 933,819       | 803,000   | 2,372,832   | 2,372,832    | 0,200       |
|                                 | 100,010   | 000,010       | 000,000   | 2,012,002   | 2,012,002    | <u></u>     |
| Total revenues                  | \$369,725 | \$1,158,983   | \$789,258 | \$3,992,481 | \$3,983,191  | (\$9,291)   |
| Expenditures:                   |           |               |           |             |              |             |
| Personnel Services              | \$144,511 | \$218,881     | \$74,370  | \$1,330,814 | \$1,295,593  | (\$35,221)  |
| Maintenance                     | 26,290    | 27,933        | 1,643     | 345,994     | 343,828      | (2,166)     |
| Supplies                        | 62,019    | 58,181        | (3,838)   | 458,603     | 427,144      | (31,459)    |
| Utilities                       | 18,649    | 20,180        | 1,531     | 237,870     | 216,638      | (21,232)    |
| Debt Service                    | 0         | 0             | 0         | 138,981     | 138,965      | (16)        |
| Other                           | 16,688    | 25,578        | 8,890     | 252,635     | 224,606      | (28,029)    |
| Capital _                       | 35,343    | 70,993        | 35,650    | 1,291,247   | 536,058      | (755,189)   |
| Total expenditures              | \$303,500 | \$421,746     | \$118,246 | \$4,056,144 | \$3,182,833  | (\$873,311) |
| Operating Excess / (Deficiency) | \$66,225  | \$737,237     | \$671,012 | (\$63,663)  | \$800,359    | \$864,021   |