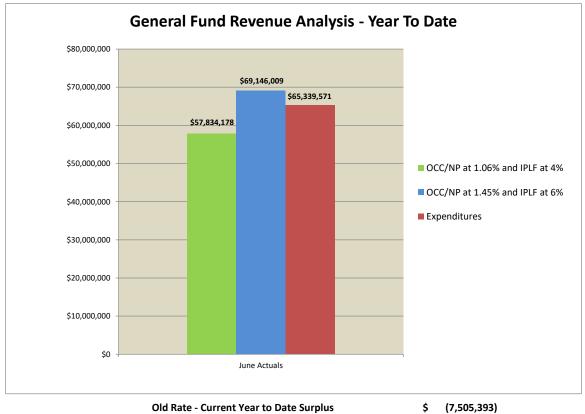

#### **Finance Memorandum**

- TO: Nate Pagan, City Manager
- FROM: Angela Waninger, Director of Finance and Support Services
- DATE: August 2, 2022
- RE: Financial Report for Month Ended June 30, 2022

General Fund revenues through June 30, 2022 of \$69,146,009 were \$3,163,378 under budget primarily due to timing of the ARPA Funds budget versus actual, and partially due to higher Occupational Tax Withholding and Net Profits. General Fund expenditures of \$65,339,571 were \$6,372,626 under budget primarily due to timing of Contribution to OMU budget versus actual and savings in personnel services.

#### SCHEDULE OF NET PROFIT FEES - GENERAL FUND

New Rate - Current Month Surplus (Deficit)

\$ (3,378,690)

- New Rate Current Year to Date Surplus
- \$ (7,505,393) \$ 3,806,438

|           | Comparison to Budget (2021-22) |             |             | Compariso   | on to Prior Year | Actuals     |
|-----------|--------------------------------|-------------|-------------|-------------|------------------|-------------|
|           |                                |             | Over /      |             |                  | Over /      |
| Month     | Budget                         | Actual      | (Under)     | 2020-21     | 2021-22          | (Under)     |
|           |                                |             |             |             |                  |             |
| July      | \$1,076,820                    | \$738,761   | (\$338,059) | \$951,478   | \$738,761        | (\$212,717) |
| August    | 543,650                        | 1,114,142   | 570,492     | 648,298     | 1,114,142        | 465,845     |
| September | 655                            | 9,048       | 8,393       | 870         | 9,048            | 8,178       |
| October   | 870,495                        | 184,076     | (686,419)   | 560,428     | 184,076          | (376,352)   |
| November  | 675,305                        | 1,420,731   | 745,426     | 1,002,098   | 1,420,731        | 418,633     |
| December  | 4,585                          | 7,659       | 3,074       | 8,844       | 7,659            | (1,185)     |
| January   | 1,141,010                      | 1,225,238   | 84,228      | 556,818     | 1,225,238        | 668,420     |
| February  | 617,010                        | 758,550     | 141,540     | 1,074,927   | 758,550          | (316,377)   |
| March     | 10,480                         | 22,148      | 11,668      | 48,308      | 22,148           | (26,160)    |
| April     | 835,125                        | 556,411     | (278,714)   | 594,223     | 556,411          | (37,812)    |
| May       | 765,695                        | 1,045,595   | 279,900     | 980,650     | 1,045,595        | 64,945      |
| June      | 9,170                          | 19,604      | 10,434      | 3,070       | 19,604           | 16,534      |
| Total     | \$6,550,000                    | \$7,101,964 | \$551,964   | \$6,430,011 | \$7,101,964      | \$671,953   |