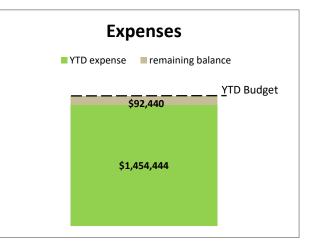

#### CITY OF OWENSBORO SPORTSCENTER OPERATIONS FUND STATEMENT OF REVENUE AND EXPENDITURES FOR THE MONTH ENDING JUNE 30, 2022

| C          | Current Month                                                                                                                 |                                                                                                                                                                                          |                                                                                                                                                                                                                                                                    | Year to Date                                                                                                                                                                                                                                                                                                                                     |                                                                                                                                                                                                                                                                                                                                                                                                                                                                                                    |  |  |
|------------|-------------------------------------------------------------------------------------------------------------------------------|------------------------------------------------------------------------------------------------------------------------------------------------------------------------------------------|--------------------------------------------------------------------------------------------------------------------------------------------------------------------------------------------------------------------------------------------------------------------|--------------------------------------------------------------------------------------------------------------------------------------------------------------------------------------------------------------------------------------------------------------------------------------------------------------------------------------------------|----------------------------------------------------------------------------------------------------------------------------------------------------------------------------------------------------------------------------------------------------------------------------------------------------------------------------------------------------------------------------------------------------------------------------------------------------------------------------------------------------|--|--|
|            |                                                                                                                               | Over /                                                                                                                                                                                   | Amended                                                                                                                                                                                                                                                            |                                                                                                                                                                                                                                                                                                                                                  | Over /                                                                                                                                                                                                                                                                                                                                                                                                                                                                                             |  |  |
| Budget     | Actuals                                                                                                                       | (Under)                                                                                                                                                                                  | Budget                                                                                                                                                                                                                                                             | Actuals                                                                                                                                                                                                                                                                                                                                          | (Under)                                                                                                                                                                                                                                                                                                                                                                                                                                                                                            |  |  |
|            |                                                                                                                               |                                                                                                                                                                                          |                                                                                                                                                                                                                                                                    |                                                                                                                                                                                                                                                                                                                                                  |                                                                                                                                                                                                                                                                                                                                                                                                                                                                                                    |  |  |
|            |                                                                                                                               |                                                                                                                                                                                          |                                                                                                                                                                                                                                                                    |                                                                                                                                                                                                                                                                                                                                                  |                                                                                                                                                                                                                                                                                                                                                                                                                                                                                                    |  |  |
| \$291      | \$1,093                                                                                                                       | \$802                                                                                                                                                                                    | \$3,500                                                                                                                                                                                                                                                            | \$5,892                                                                                                                                                                                                                                                                                                                                          | \$2,392                                                                                                                                                                                                                                                                                                                                                                                                                                                                                            |  |  |
| 58,981     | 58,981                                                                                                                        | 0                                                                                                                                                                                        | 707,783                                                                                                                                                                                                                                                            | 707,783                                                                                                                                                                                                                                                                                                                                          | 0                                                                                                                                                                                                                                                                                                                                                                                                                                                                                                  |  |  |
| 1,711      | 102,487                                                                                                                       | 100,776                                                                                                                                                                                  | 712,964                                                                                                                                                                                                                                                            | 795,812                                                                                                                                                                                                                                                                                                                                          | 82,848                                                                                                                                                                                                                                                                                                                                                                                                                                                                                             |  |  |
|            |                                                                                                                               |                                                                                                                                                                                          |                                                                                                                                                                                                                                                                    |                                                                                                                                                                                                                                                                                                                                                  |                                                                                                                                                                                                                                                                                                                                                                                                                                                                                                    |  |  |
| \$60,983   | \$162,561                                                                                                                     | \$101,578                                                                                                                                                                                | \$1,424,247                                                                                                                                                                                                                                                        | \$1,509,487                                                                                                                                                                                                                                                                                                                                      | \$85,240                                                                                                                                                                                                                                                                                                                                                                                                                                                                                           |  |  |
|            |                                                                                                                               |                                                                                                                                                                                          |                                                                                                                                                                                                                                                                    |                                                                                                                                                                                                                                                                                                                                                  |                                                                                                                                                                                                                                                                                                                                                                                                                                                                                                    |  |  |
|            |                                                                                                                               |                                                                                                                                                                                          |                                                                                                                                                                                                                                                                    |                                                                                                                                                                                                                                                                                                                                                  |                                                                                                                                                                                                                                                                                                                                                                                                                                                                                                    |  |  |
| \$14,600   | \$14,600                                                                                                                      | \$0                                                                                                                                                                                      | \$175,202                                                                                                                                                                                                                                                          | \$175,202                                                                                                                                                                                                                                                                                                                                        | \$0                                                                                                                                                                                                                                                                                                                                                                                                                                                                                                |  |  |
|            |                                                                                                                               | 0                                                                                                                                                                                        | 63,063                                                                                                                                                                                                                                                             | 63,063                                                                                                                                                                                                                                                                                                                                           | 0                                                                                                                                                                                                                                                                                                                                                                                                                                                                                                  |  |  |
| 0          | 0                                                                                                                             | 0                                                                                                                                                                                        | 73,281                                                                                                                                                                                                                                                             | 0                                                                                                                                                                                                                                                                                                                                                | (73,281)                                                                                                                                                                                                                                                                                                                                                                                                                                                                                           |  |  |
| (81)       | 0                                                                                                                             | 81                                                                                                                                                                                       | 10,690                                                                                                                                                                                                                                                             | 9,696                                                                                                                                                                                                                                                                                                                                            | (994)                                                                                                                                                                                                                                                                                                                                                                                                                                                                                              |  |  |
| 8,636      | 43,163                                                                                                                        | 34,527                                                                                                                                                                                   | ,                                                                                                                                                                                                                                                                  | ,                                                                                                                                                                                                                                                                                                                                                | (18,164)                                                                                                                                                                                                                                                                                                                                                                                                                                                                                           |  |  |
| 44,986     | 45,018                                                                                                                        | 32                                                                                                                                                                                       | 1,053,525                                                                                                                                                                                                                                                          | 1,053,524                                                                                                                                                                                                                                                                                                                                        | (1)                                                                                                                                                                                                                                                                                                                                                                                                                                                                                                |  |  |
|            |                                                                                                                               |                                                                                                                                                                                          |                                                                                                                                                                                                                                                                    |                                                                                                                                                                                                                                                                                                                                                  |                                                                                                                                                                                                                                                                                                                                                                                                                                                                                                    |  |  |
| \$73,396   | \$108,036                                                                                                                     | \$34,640                                                                                                                                                                                 | \$1,546,884                                                                                                                                                                                                                                                        | \$1,454,444                                                                                                                                                                                                                                                                                                                                      | (\$92,440)                                                                                                                                                                                                                                                                                                                                                                                                                                                                                         |  |  |
|            |                                                                                                                               |                                                                                                                                                                                          |                                                                                                                                                                                                                                                                    |                                                                                                                                                                                                                                                                                                                                                  |                                                                                                                                                                                                                                                                                                                                                                                                                                                                                                    |  |  |
| (\$12,413) | \$54,525                                                                                                                      | \$66,938                                                                                                                                                                                 | (\$122,637)                                                                                                                                                                                                                                                        | \$55,043                                                                                                                                                                                                                                                                                                                                         | \$177,680                                                                                                                                                                                                                                                                                                                                                                                                                                                                                          |  |  |
|            | Budget<br>\$291<br>58,981<br>1,711<br><b>\$60,983</b><br>\$14,600<br>5,255<br>0<br>(81)<br>8,636<br>44,986<br><b>\$73,396</b> | Budget Actuals   \$291 \$1,093   58,981 58,981   1,711 102,487   \$60,983 \$162,561   \$14,600 \$14,600   5,255 5,255   0 0   (81) 0   8,636 43,163   44,986 45,018   \$73,396 \$108,036 | Budget Actuals Over /<br>(Under)   \$291 \$1,093 \$802   58,981 58,981 0   1,711 102,487 100,776   \$60,983 \$162,561 \$101,578   \$14,600 \$14,600 \$0   5,255 5,255 0   0 0 0   (81) 0 81   8,636 43,163 34,527   44,986 45,018 32   \$73,396 \$108,036 \$34,640 | Over /<br>Budget Amended<br>Actuals Budget   \$291 \$1,093 \$802 \$3,500   \$8,981 58,981 0 707,783   1,711 102,487 100,776 712,964   \$60,983 \$162,561 \$101,578 \$1,424,247   \$14,600 \$10 \$0 63,063   0 0 0 73,281   (81) 0 81 10,690   8,636 43,163 34,527 171,123   44,986 45,018 32 1,053,525   \$73,396 \$108,036 \$34,640 \$1,546,884 | Over /<br>Budget Actuals Over /<br>(Under) Amended<br>Budget Actuals   \$291 \$1,093 \$802 \$3,500 \$5,892   58,981 58,981 0 707,783 707,783   1,711 102,487 100,776 712,964 795,812   \$60,983 \$162,561 \$101,578 \$1,424,247 \$1,509,487   \$14,600 \$14,600 \$0 \$175,202 \$175,202   \$255 5,255 0 63,063 63,063   0 0 0 73,281 0   (81) 0 81 10,690 9,696   8,636 43,163 34,527 171,123 152,959   44,986 45,018 32 1,053,525 1,053,524   \$73,396 \$108,036 \$34,640 \$1,546,884 \$1,454,444 |  |  |