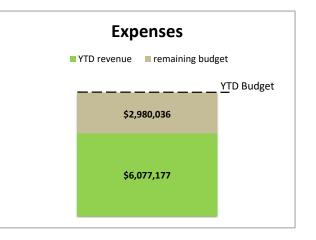

#### CITY OF OWENSBORO SANITATION FUND STATEMENT OF REVENUES AND EXPENDITURES FOR THE MONTH ENDING JUNE 30, 2022

|                                 | C         | Current Month |             |               | Year to Date |                  |
|---------------------------------|-----------|---------------|-------------|---------------|--------------|------------------|
|                                 |           |               | Over /      | Amended       |              | Over /           |
|                                 | Budget    | Actuals       | (Under)     | Budget        | Actuals      | (Under)          |
|                                 |           |               |             |               |              |                  |
| Revenues:                       |           |               |             |               |              |                  |
| Toter Service                   | \$421,000 | \$433,220     | \$12,220    | \$5,052,000   | \$5,169,314  | \$117,314        |
| Dumpster Service                | 207,000   | 220,153       | 13,153      | 2,484,000     | 2,633,610    | 149,610          |
| Recycling                       | 166       | 484           | 318         | 2,000         | 2,346        | 346              |
| Litter Abatement Funding        | 2,333     | 0             | (2,333)     | 28,000        | 21,577       | (6,423)          |
| Sale of Capital Assets          | 170,000   | 0             | (170,000)   | 170,000       | 71,480       | (98,520)         |
| Other / Miscellaneous           | 2,625     | 3,103         | 478         | 31,513        | 39,497       | 7,984            |
|                                 |           |               |             |               |              |                  |
| Total revenues                  | \$803,124 | \$656,959     | (\$146,165) | \$7,767,513   | \$7,937,823  | \$170,310        |
|                                 |           |               |             |               |              |                  |
| Expenditures:                   |           |               |             |               |              |                  |
| Personnel Services              | \$243,913 | \$247,823     | \$3,910     | \$2,763,797   | \$2,334,308  | (\$429,490)      |
| Maintenance                     | 59,660    | 58,988        | (672)       | 711,636       | 709,453      | (2,184)          |
| Supplies                        | 114,927   | 117,155       | 2,228       | 569,547       | 519,648      | (49,899)         |
| Utilities                       | 941       | 613           | (328)       | 10,515        | 9,480        | (1,035)          |
| Other                           | 237,513   | 363,059       | 125,546     | 2,725,234     | 2,463,241    | (261,993)        |
| Capital                         | 2,703     | 2,703         | 0           | 2,276,483     | 41,047       | (2,235,436)      |
| Total expenditures              | \$659,657 | \$790,342     | \$130,685   | \$9,057,212   | \$6,077,177  | (\$2,980,035)    |
| •                               | ···/·     | ,             | ,           | ····          | , ,          | (, ,, <b>-</b> ) |
| Operating Excess / (Deficiency) | \$143,467 | (\$133,382)   | (\$276,849) | (\$1,289,699) | \$1,860,646  | \$3,150,345      |
|                                 | ÷,        | (+,)          | (           | (+.,,,,,,     | + .,,        | ÷ 2, 100, 210    |