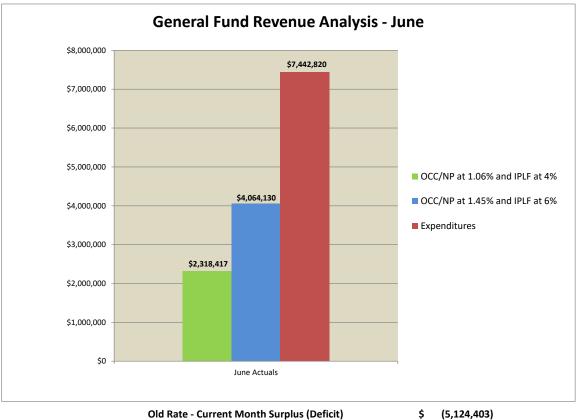

#### CITY OF OWENSBORO GENERAL FUND STATEMENT OF REVENUES AND EXPENDITURES FOR THE MONTH ENDING JUNE 30, 2022

|                                | C                                     | Current Month |               | Year to Date |              |                                               |  |
|--------------------------------|---------------------------------------|---------------|---------------|--------------|--------------|-----------------------------------------------|--|
|                                |                                       |               | Over /        | Amended      |              | Over /                                        |  |
|                                | Budget                                | Actuals       | (Under)       | Budget       | Actuals      | (Under)                                       |  |
| _                              |                                       |               |               |              |              |                                               |  |
| Revenues:                      | <b>.</b>                              | • • • • • •   |               |              | <b>.</b>     |                                               |  |
| Property Taxes                 | \$305,733                             | \$279,306     | (\$26,427)    | \$12,394,793 | \$12,638,213 | \$243,420                                     |  |
| Occupational tax:              |                                       |               |               |              |              |                                               |  |
| Withholding                    | 1,518,739                             | 1,682,953     | 164,214       | 19,878,787   | 22,198,660   | 2,319,873                                     |  |
| Net Profits                    | 336,933                               | 195,290       | (141,643)     | 3,455,722    | 4,544,881    | 1,089,159                                     |  |
| OMU:                           |                                       |               |               |              |              |                                               |  |
| Dividend                       | 641,334                               | 656,001       | 14,667        | 7,696,008    | 7,696,008    | 0                                             |  |
| In lieu of taxes               | 218,657                               | 230,283       | 11,626        | 2,576,600    | 2,890,704    | 314,104                                       |  |
| Insurance licenses             | 9,170                                 | 19,604        | 10,434        | 6,550,000    | 7,101,964    | 551,964                                       |  |
| Other                          | 742,441                               | 1,000,694     | 258,253       | 19,757,477   | 12,075,579   | (7,681,898)                                   |  |
|                                | · · · · · · · · · · · · · · · · · · · |               | •             |              | · · ·        | <u>, , , , , , , , , , , , , , , , , , , </u> |  |
| Total revenues                 | \$3,773,007                           | \$4,064,130   | \$291,123     | \$72,309,387 | \$69,146,009 | (\$3,163,378)                                 |  |
| Expenditures:                  |                                       |               |               |              |              |                                               |  |
| Personnel Services             | \$3,414,163                           | \$3,426,514   | \$12,351      | \$33,572,432 | \$31,740,887 | (\$1,831,545)                                 |  |
| Maintenance                    | \$756,719                             | 1,517,938     | 761,219       | 7,162,941    | 6,744,440    | (418,501)                                     |  |
| Supplies                       | \$166,144                             | 200,001       | 33,857        | 2,280,769    | 1,909,188    | (371,581)                                     |  |
| Utilities                      | \$65,741                              | 71,106        | 5,365         | 931.243      | 843.672      | (87,571)                                      |  |
| Other                          | \$337,709                             | 426,762       | 89,053        | 8,081,978    | 4,783,515    | (3,298,463)                                   |  |
| Agencies Contribution          | \$46,891                              | 47,134        | 243           | 1,841,830    | 1,802,214    | (39,616)                                      |  |
| Debt Service                   | \$0                                   | 0             | 0             | 987,271      | 977,221      | (10,050)                                      |  |
| Transfer To                    | \$655,233                             | 1,458,232     | 802.999       | 11,488,023   | 11,488,023   | (10,000)                                      |  |
| Capital                        | \$195,760                             | 295,133       | 99,373        | 5,365,710    | 5,050,413    | (315,297)                                     |  |
| oupliul                        | φ100,700                              | 200,100       | 00,070        | 0,000,710    | 0,000,410    | (010,201)                                     |  |
| Total expenditures             | \$5,638,360                           | \$7,442,820   | \$1,804,460   | \$71,712,197 | \$65,339,571 | (\$6,372,626)                                 |  |
|                                |                                       |               |               |              |              |                                               |  |
| Operating Excess/ (Deficiency) | (\$1,865,353)                         | (\$3,378,690) | (\$1,513,337) | \$597,190    | \$3,806,437  | \$3,209,247                                   |  |

#### SCHEDULE OF NET PROFIT FEES - GENERAL FUND

New Rate - Current Month Surplus (Deficit)

\$ (3,378,690)

- New Rate Current Year to Date Surplus
- \$ (7,505,393) \$ 3,806,438

|           | Comparison to Budget (2021-22) |             |             | Compariso   | on to Prior Year | Actuals     |
|-----------|--------------------------------|-------------|-------------|-------------|------------------|-------------|
|           |                                |             | Over /      |             |                  | Over /      |
| Month     | Budget                         | Actual      | (Under)     | 2020-21     | 2021-22          | (Under)     |
|           |                                |             |             |             |                  |             |
| July      | \$1,076,820                    | \$738,761   | (\$338,059) | \$951,478   | \$738,761        | (\$212,717) |
| August    | 543,650                        | 1,114,142   | 570,492     | 648,298     | 1,114,142        | 465,845     |
| September | 655                            | 9,048       | 8,393       | 870         | 9,048            | 8,178       |
| October   | 870,495                        | 184,076     | (686,419)   | 560,428     | 184,076          | (376,352)   |
| November  | 675,305                        | 1,420,731   | 745,426     | 1,002,098   | 1,420,731        | 418,633     |
| December  | 4,585                          | 7,659       | 3,074       | 8,844       | 7,659            | (1,185)     |
| January   | 1,141,010                      | 1,225,238   | 84,228      | 556,818     | 1,225,238        | 668,420     |
| February  | 617,010                        | 758,550     | 141,540     | 1,074,927   | 758,550          | (316,377)   |
| March     | 10,480                         | 22,148      | 11,668      | 48,308      | 22,148           | (26,160)    |
| April     | 835,125                        | 556,411     | (278,714)   | 594,223     | 556,411          | (37,812)    |
| May       | 765,695                        | 1,045,595   | 279,900     | 980,650     | 1,045,595        | 64,945      |
| June      | 9,170                          | 19,604      | 10,434      | 3,070       | 19,604           | 16,534      |
| Total     | \$6,550,000                    | \$7,101,964 | \$551,964   | \$6,430,011 | \$7,101,964      | \$671,953   |