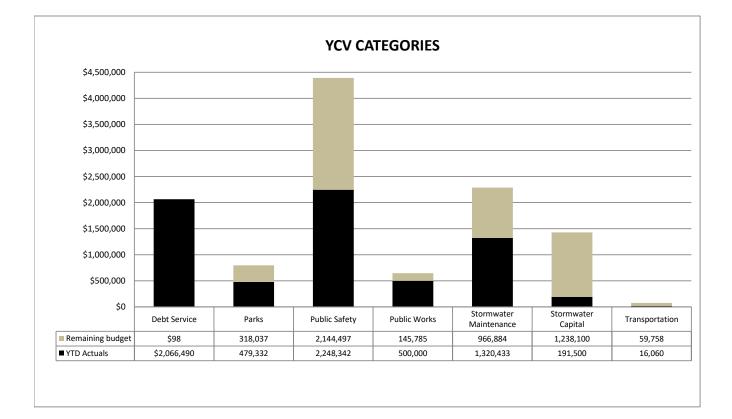

#### **Table of Contents**

| Economic Indicators                      | 1-2  |
|------------------------------------------|------|
| Detailed Financial Reports               | 3-26 |
| General Fund                             | 3    |
| Schedule of Property Tax Revenue         | 4    |
| Schedule of Occupational License Revenue | 5    |
| Schedule of Net Profit License Revenue   | 6    |
| General Fund Revenue Analysis            | 7    |
| Schedule of Insurance License Fees       | 8    |
| Convention Center Operations Fund        | 9    |
| Sportscenter Operations Fund1            | 0    |
| Sanitation Fund11-1                      | 2    |
| Transit Fund1                            | 3    |
| Recreational Fund14-1                    | 5    |
| Community Development Fund & HOME Fund1  | 6    |
| Economic Development Fund1               | 7    |
| Insurance Fund1                          | 8    |
| City Employee Pension Fund1              | 9    |
| Police & Fire Fighters Retirement Fund2  | 20   |
| Capital Projects Fund2                   | 21   |
| Your Community Vision Fund22-2           | 23   |
| Downtown Revitalization24-2              | 25   |
| Debt Service Fund2                       | 26   |