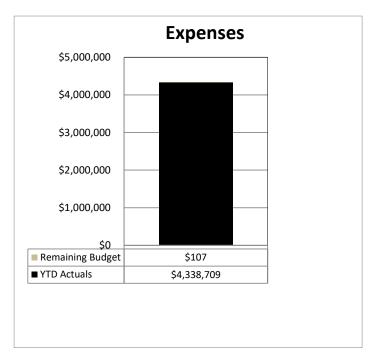

#### **Table of Contents**

| Economic Indicators                      | 1-2  |
|------------------------------------------|------|
| Detailed Financial Reports               | 3-26 |
| General Fund                             | 3    |
| Schedule of Property Tax Revenue         | 4    |
| Schedule of Occupational License Revenue | 5    |
| Schedule of Net Profit License Revenue   | 6    |
| General Fund Revenue Analysis            | 7    |
| Schedule of Insurance License Fees       | 8    |
| Convention Center Operations Fund        | 9    |
| Sportscenter Operations Fund1            | 0    |
| Sanitation Fund11-1                      | 2    |
| Transit Fund1                            | 3    |
| Recreational Fund14-1                    | 5    |
| Community Development Fund & HOME Fund1  | 6    |
| Economic Development Fund1               | 7    |
| Insurance Fund1                          | 8    |
| City Employee Pension Fund1              | 9    |
| Police & Fire Fighters Retirement Fund2  | 20   |
| Capital Projects Fund2                   | 21   |
| Your Community Vision Fund22-2           | 23   |
| Downtown Revitalization24-2              | 25   |
| Debt Service Fund2                       | 26   |