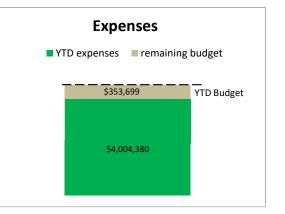

#### CITY OF OWENSBORO CONVENTION CENTER OPERATIONS FUND STATEMENT OF REVENUE AND EXPENDITURES FOR THE MONTH ENDING JUNE 30, 2022

|                                 | Cu                          | Irrent Month              |                    | Y           | 'ear to Date |             |
|---------------------------------|-----------------------------|---------------------------|--------------------|-------------|--------------|-------------|
| -                               |                             |                           | Over /             | Amended     |              | Over /      |
| -                               | Budget                      | Actuals                   | (Under)            | Budget      | Actuals      | (Under)     |
| <b>D</b>                        |                             |                           |                    |             |              |             |
| Revenues:                       | <b>*</b> • • <b>*</b> • • • | <b>*</b> • • • • <b>-</b> | <b>*</b> · · · · · | <b>*</b>    | <b>*</b> *** | <b>*</b>    |
| County Contribution             | \$19,583                    | \$21,435                  | \$1,852            | \$235,000   | \$262,733    | \$27,733    |
| Interest on Investments         | 18,750                      | 24,816                    | 6,066              | 225,000     | 253,974      | 28,974      |
| Transfer from General Fund      | 76,162                      | 76,162                    | 0                  | 913,950     | 913,950      | 0           |
| Operating Revenue Transfer      | 219,387                     | 185,469                   | (33,918)           | 2,691,866   | 2,507,820    | (184,046)   |
| Total revenues                  | \$333,882                   | \$307,882                 | (\$26,000)         | \$4,065,816 | \$3,938,477  | (\$127,339) |
| Expenditures:                   |                             |                           |                    |             |              |             |
| Debt Service                    | \$0                         | \$0                       | \$0                | \$105,891   | \$105,878    | (\$13)      |
| Misc Repairs - Radio Equipment  | 0                           | 0                         | 0                  | 87          | 0            | (87)        |
| Maintenance Grounds             | 10,234                      | 10,234                    | 0                  | 122.809     | 122,809      | 0           |
| Utilities                       | 8,400                       | 8,897                     | 497                | 112,000     | 111,315      | (685)       |
| Convention Center Management    | 11,736                      | 11,736                    | 0                  | 140.841     | 140,841      | (000)       |
| Convention Center Incentive     | 0                           | 0                         | 0                  | 272,980     | 0            | (272,980)   |
| Insurance                       | (2,567)                     | 0<br>0                    | 2,567              | 45,420      | 45.032       | (388)       |
| Miscellaneous Expense           | (_,001)                     | (76,953)                  | (76,953)           | 0           | (76,953)     | (76,953)    |
| Supplies                        | 0                           | (10,000)                  | (10,000)           | 2,450       | 2,425        | (25)        |
| Capital                         | 38,319                      | 145,299                   | 106,980            | 538,572     | 538,571      | (1)         |
| Operating Expenditure Transfer  | 233,018                     | 232,994                   | (24)               | 3,014,462   | 3,014,461    | (1)         |
| Total expenditures              | \$299,140                   | \$332,207                 | \$33,067           | \$4,355,512 | \$4,004,380  | (\$351,132) |
| Operating Excess / (Deficiency) | \$34,742                    | (\$24,325)                | (\$59,067)         | (\$289,696) | (\$65,902)   | \$223,794   |