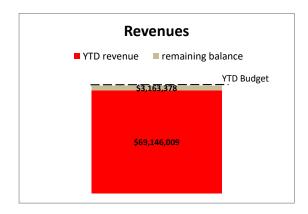

#### **Finance Memorandum**

- TO: Nate Pagan, City Manager
- FROM: Angela Waninger, Director of Finance and Support Services
- DATE: August 2, 2022
- RE: Financial Report for Month Ended June 30, 2022

General Fund revenues through June 30, 2022 of \$69,146,009 were \$3,163,378 under budget primarily due to timing of the ARPA Funds budget versus actual, and partially due to higher Occupational Tax Withholding and Net Profits. General Fund expenditures of \$65,339,571 were \$6,372,626 under budget primarily due to timing of Contribution to OMU budget versus actual and savings in personnel services.

#### CITY OF OWENSBORO GENERAL FUND STATEMENT OF REVENUES AND EXPENDITURES FOR THE MONTH ENDING JUNE 30, 2022

|                                | C                                     | Current Month |               | Year to Date |              |                                               |  |
|--------------------------------|---------------------------------------|---------------|---------------|--------------|--------------|-----------------------------------------------|--|
|                                |                                       |               | Over /        | Amended      |              | Over /                                        |  |
|                                | Budget                                | Actuals       | (Under)       | Budget       | Actuals      | (Under)                                       |  |
| _                              |                                       |               |               |              |              |                                               |  |
| Revenues:                      | <b>.</b>                              | • • • • • •   |               |              | <b>.</b>     |                                               |  |
| Property Taxes                 | \$305,733                             | \$279,306     | (\$26,427)    | \$12,394,793 | \$12,638,213 | \$243,420                                     |  |
| Occupational tax:              |                                       |               |               |              |              |                                               |  |
| Withholding                    | 1,518,739                             | 1,682,953     | 164,214       | 19,878,787   | 22,198,660   | 2,319,873                                     |  |
| Net Profits                    | 336,933                               | 195,290       | (141,643)     | 3,455,722    | 4,544,881    | 1,089,159                                     |  |
| OMU:                           |                                       |               |               |              |              |                                               |  |
| Dividend                       | 641,334                               | 656,001       | 14,667        | 7,696,008    | 7,696,008    | 0                                             |  |
| In lieu of taxes               | 218,657                               | 230,283       | 11,626        | 2,576,600    | 2,890,704    | 314,104                                       |  |
| Insurance licenses             | 9,170                                 | 19,604        | 10,434        | 6,550,000    | 7,101,964    | 551,964                                       |  |
| Other                          | 742,441                               | 1,000,694     | 258,253       | 19,757,477   | 12,075,579   | (7,681,898)                                   |  |
|                                | · · · · · · · · · · · · · · · · · · · |               | •             |              | · · ·        | <u>, , , , , , , , , , , , , , , , , , , </u> |  |
| Total revenues                 | \$3,773,007                           | \$4,064,130   | \$291,123     | \$72,309,387 | \$69,146,009 | (\$3,163,378)                                 |  |
| Expenditures:                  |                                       |               |               |              |              |                                               |  |
| Personnel Services             | \$3,414,163                           | \$3,426,514   | \$12,351      | \$33,572,432 | \$31,740,887 | (\$1,831,545)                                 |  |
| Maintenance                    | \$756,719                             | 1,517,938     | 761,219       | 7,162,941    | 6,744,440    | (418,501)                                     |  |
| Supplies                       | \$166,144                             | 200,001       | 33,857        | 2,280,769    | 1,909,188    | (371,581)                                     |  |
| Utilities                      | \$65,741                              | 71,106        | 5,365         | 931.243      | 843.672      | (87,571)                                      |  |
| Other                          | \$337,709                             | 426,762       | 89,053        | 8,081,978    | 4,783,515    | (3,298,463)                                   |  |
| Agencies Contribution          | \$46,891                              | 47,134        | 243           | 1,841,830    | 1,802,214    | (39,616)                                      |  |
| Debt Service                   | \$0                                   | 0             | 0             | 987,271      | 977,221      | (10,050)                                      |  |
| Transfer To                    | \$655,233                             | 1,458,232     | 802.999       | 11,488,023   | 11,488,023   | (10,000)                                      |  |
| Capital                        | \$195,760                             | 295,133       | 99,373        | 5,365,710    | 5,050,413    | (315,297)                                     |  |
| oupliul                        | φ100,700                              | 200,100       | 00,070        | 0,000,710    | 0,000,410    | (010,201)                                     |  |
| Total expenditures             | \$5,638,360                           | \$7,442,820   | \$1,804,460   | \$71,712,197 | \$65,339,571 | (\$6,372,626)                                 |  |
|                                |                                       |               |               |              |              |                                               |  |
| Operating Excess/ (Deficiency) | (\$1,865,353)                         | (\$3,378,690) | (\$1,513,337) | \$597,190    | \$3,806,437  | \$3,209,247                                   |  |