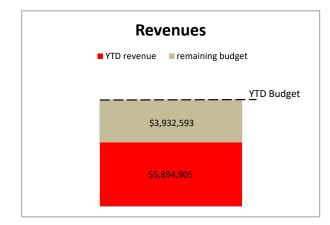

#### CITY OF OWENSBORO TRANSIT FUND STATEMENT OF REVENUES AND EXPENDITURES FOR THE MONTH ENDING JUNE 30, 2022

|                                 | (          | Current Month |                   |                   | Year to Date |                                           |
|---------------------------------|------------|---------------|-------------------|-------------------|--------------|-------------------------------------------|
|                                 | Budget     | Actuals       | Over /<br>(Under) | Amended<br>Budget | Actuals      | Over /<br>(Under)                         |
| Revenues:                       | ×          |               |                   |                   |              | , <u>, , , , , , , , , , , , , , , , </u> |
| Federal & State Grant           | \$131,803  | \$1,017,186   | \$885,383         | \$8,510,017       | \$4,618,074  | (\$3,891,943)                             |
| Gas Tax                         | 3,000      | 3,290         | 290               | 12,000            | 14,188       | 2,188                                     |
| Revenue                         | 600        | 3,292         | 2,692             | 1,200             | 40,780       | 39,580                                    |
| Miscellaneous                   | 1,125      | 14,292        | 13,167            | 169,903           | 87,485       | (82,418)                                  |
| Transfer from General Fund      | 94,530     | 94,530        | 0                 | 1,134,378         | 1,134,378    | 0                                         |
| Total revenues                  | \$231,058  | \$1,132,589   | \$901,531         | \$9,827,498       | \$5,894,905  | (\$3,932,593)                             |
| Expenditures:                   |            |               |                   |                   |              |                                           |
| Personnel Services              | \$148,946  | \$184,234     | \$35,288          | \$1,981,136       | \$1,885,619  | (\$95,517)                                |
| Maintenance                     | 133,283    | 91,515        | (41,768)          | 364,556           | 275,385      | (89,171)                                  |
| Supplies                        | 84,145     | 67,972        | (16,173)          | 616,784           | 595,919      | (20,865)                                  |
| Utilities                       | 1,994      | 1,634         | (360)             | 30,430            | 24,909       | (5,521)                                   |
| Other                           | 9,710      | 17,948        | 8,238             | 768,084           | 365,839      | (402,245)                                 |
| Capital                         | (125,000)  | 0             | 125,000           | 4,707,188         | 2,066,857    | (2,640,331)                               |
| Total expenditures              | \$253,078  | \$363,304     | \$110,226         | \$8,468,178       | \$5,214,528  | (\$3,253,650)                             |
| Operating Excess / (Deficiency) | (\$22,020) | \$769,286     | \$791,306         | \$1,359,320       | \$680,377    | (\$678,943)                               |