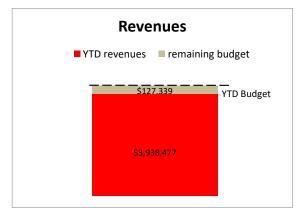

#### CITY OF OWENSBORO CONVENTION CENTER OPERATIONS FUND STATEMENT OF REVENUE AND EXPENDITURES FOR THE MONTH ENDING JUNE 30, 2022

|                                 | Cu                          | Irrent Month              |                    | Y           | 'ear to Date |             |
|---------------------------------|-----------------------------|---------------------------|--------------------|-------------|--------------|-------------|
| -                               |                             |                           | Over /             | Amended     |              | Over /      |
| -                               | Budget                      | Actuals                   | (Under)            | Budget      | Actuals      | (Under)     |
| <b>D</b>                        |                             |                           |                    |             |              |             |
| Revenues:                       | <b>*</b> • • <b>*</b> • • • | <b>*</b> • • • • <b>-</b> | <b>*</b> · · · · · | <b>*</b>    | <b>*</b> *** | <b>*</b>    |
| County Contribution             | \$19,583                    | \$21,435                  | \$1,852            | \$235,000   | \$262,733    | \$27,733    |
| Interest on Investments         | 18,750                      | 24,816                    | 6,066              | 225,000     | 253,974      | 28,974      |
| Transfer from General Fund      | 76,162                      | 76,162                    | 0                  | 913,950     | 913,950      | 0           |
| Operating Revenue Transfer      | 219,387                     | 185,469                   | (33,918)           | 2,691,866   | 2,507,820    | (184,046)   |
| Total revenues                  | \$333,882                   | \$307,882                 | (\$26,000)         | \$4,065,816 | \$3,938,477  | (\$127,339) |
| Expenditures:                   |                             |                           |                    |             |              |             |
| Debt Service                    | \$0                         | \$0                       | \$0                | \$105,891   | \$105,878    | (\$13)      |
| Misc Repairs - Radio Equipment  | 0                           | 0                         | 0                  | 87          | 0            | (87)        |
| Maintenance Grounds             | 10,234                      | 10,234                    | 0                  | 122.809     | 122,809      | 0           |
| Utilities                       | 8,400                       | 8,897                     | 497                | 112,000     | 111,315      | (685)       |
| Convention Center Management    | 11,736                      | 11,736                    | 0                  | 140.841     | 140,841      | (000)       |
| Convention Center Incentive     | 0                           | 0                         | 0                  | 272,980     | 0            | (272,980)   |
| Insurance                       | (2,567)                     | 0<br>0                    | 2,567              | 45,420      | 45.032       | (388)       |
| Miscellaneous Expense           | (_,001)                     | (76,953)                  | (76,953)           | 0           | (76,953)     | (76,953)    |
| Supplies                        | 0                           | (10,000)                  | (10,000)           | 2,450       | 2,425        | (25)        |
| Capital                         | 38,319                      | 145,299                   | 106,980            | 538,572     | 538,571      | (1)         |
| Operating Expenditure Transfer  | 233,018                     | 232,994                   | (24)               | 3,014,462   | 3,014,461    | (1)         |
| Total expenditures              | \$299,140                   | \$332,207                 | \$33,067           | \$4,355,512 | \$4,004,380  | (\$351,132) |
| Operating Excess / (Deficiency) | \$34,742                    | (\$24,325)                | (\$59,067)         | (\$289,696) | (\$65,902)   | \$223,794   |