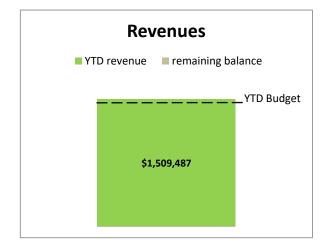

#### CITY OF OWENSBORO SPORTSCENTER OPERATIONS FUND STATEMENT OF REVENUE AND EXPENDITURES FOR THE MONTH ENDING JUNE 30, 2022

| C          | Current Month                                                                                                                 |                                                                                                                                                                                          |                                                                                                                                                                                                                                                                    | Year to Date                                                                                                                                                                                                                                                                                                                                     |                                                                                                                                                                                                                                                                                                                                                                                                                                                                                                    |  |  |
|------------|-------------------------------------------------------------------------------------------------------------------------------|------------------------------------------------------------------------------------------------------------------------------------------------------------------------------------------|--------------------------------------------------------------------------------------------------------------------------------------------------------------------------------------------------------------------------------------------------------------------|--------------------------------------------------------------------------------------------------------------------------------------------------------------------------------------------------------------------------------------------------------------------------------------------------------------------------------------------------|----------------------------------------------------------------------------------------------------------------------------------------------------------------------------------------------------------------------------------------------------------------------------------------------------------------------------------------------------------------------------------------------------------------------------------------------------------------------------------------------------|--|--|
|            |                                                                                                                               | Over /                                                                                                                                                                                   | Amended                                                                                                                                                                                                                                                            |                                                                                                                                                                                                                                                                                                                                                  | Over /                                                                                                                                                                                                                                                                                                                                                                                                                                                                                             |  |  |
| Budget     | Actuals                                                                                                                       | (Under)                                                                                                                                                                                  | Budget                                                                                                                                                                                                                                                             | Actuals                                                                                                                                                                                                                                                                                                                                          | (Under)                                                                                                                                                                                                                                                                                                                                                                                                                                                                                            |  |  |
|            |                                                                                                                               |                                                                                                                                                                                          |                                                                                                                                                                                                                                                                    |                                                                                                                                                                                                                                                                                                                                                  |                                                                                                                                                                                                                                                                                                                                                                                                                                                                                                    |  |  |
|            |                                                                                                                               |                                                                                                                                                                                          |                                                                                                                                                                                                                                                                    |                                                                                                                                                                                                                                                                                                                                                  |                                                                                                                                                                                                                                                                                                                                                                                                                                                                                                    |  |  |
| \$291      | \$1,093                                                                                                                       | \$802                                                                                                                                                                                    | \$3,500                                                                                                                                                                                                                                                            | \$5,892                                                                                                                                                                                                                                                                                                                                          | \$2,392                                                                                                                                                                                                                                                                                                                                                                                                                                                                                            |  |  |
| 58,981     | 58,981                                                                                                                        | 0                                                                                                                                                                                        | 707,783                                                                                                                                                                                                                                                            | 707,783                                                                                                                                                                                                                                                                                                                                          | 0                                                                                                                                                                                                                                                                                                                                                                                                                                                                                                  |  |  |
| 1,711      | 102,487                                                                                                                       | 100,776                                                                                                                                                                                  | 712,964                                                                                                                                                                                                                                                            | 795,812                                                                                                                                                                                                                                                                                                                                          | 82,848                                                                                                                                                                                                                                                                                                                                                                                                                                                                                             |  |  |
|            |                                                                                                                               |                                                                                                                                                                                          |                                                                                                                                                                                                                                                                    |                                                                                                                                                                                                                                                                                                                                                  |                                                                                                                                                                                                                                                                                                                                                                                                                                                                                                    |  |  |
| \$60,983   | \$162,561                                                                                                                     | \$101,578                                                                                                                                                                                | \$1,424,247                                                                                                                                                                                                                                                        | \$1,509,487                                                                                                                                                                                                                                                                                                                                      | \$85,240                                                                                                                                                                                                                                                                                                                                                                                                                                                                                           |  |  |
|            |                                                                                                                               |                                                                                                                                                                                          |                                                                                                                                                                                                                                                                    |                                                                                                                                                                                                                                                                                                                                                  |                                                                                                                                                                                                                                                                                                                                                                                                                                                                                                    |  |  |
|            |                                                                                                                               |                                                                                                                                                                                          |                                                                                                                                                                                                                                                                    |                                                                                                                                                                                                                                                                                                                                                  |                                                                                                                                                                                                                                                                                                                                                                                                                                                                                                    |  |  |
| \$14,600   | \$14,600                                                                                                                      | \$0                                                                                                                                                                                      | \$175,202                                                                                                                                                                                                                                                          | \$175,202                                                                                                                                                                                                                                                                                                                                        | \$0                                                                                                                                                                                                                                                                                                                                                                                                                                                                                                |  |  |
|            |                                                                                                                               | 0                                                                                                                                                                                        | 63,063                                                                                                                                                                                                                                                             | 63,063                                                                                                                                                                                                                                                                                                                                           | 0                                                                                                                                                                                                                                                                                                                                                                                                                                                                                                  |  |  |
| 0          | 0                                                                                                                             | 0                                                                                                                                                                                        | 73,281                                                                                                                                                                                                                                                             | 0                                                                                                                                                                                                                                                                                                                                                | (73,281)                                                                                                                                                                                                                                                                                                                                                                                                                                                                                           |  |  |
| (81)       | 0                                                                                                                             | 81                                                                                                                                                                                       | 10,690                                                                                                                                                                                                                                                             | 9,696                                                                                                                                                                                                                                                                                                                                            | (994)                                                                                                                                                                                                                                                                                                                                                                                                                                                                                              |  |  |
| 8,636      | 43,163                                                                                                                        | 34,527                                                                                                                                                                                   | ,                                                                                                                                                                                                                                                                  | ,                                                                                                                                                                                                                                                                                                                                                | (18,164)                                                                                                                                                                                                                                                                                                                                                                                                                                                                                           |  |  |
| 44,986     | 45,018                                                                                                                        | 32                                                                                                                                                                                       | 1,053,525                                                                                                                                                                                                                                                          | 1,053,524                                                                                                                                                                                                                                                                                                                                        | (1)                                                                                                                                                                                                                                                                                                                                                                                                                                                                                                |  |  |
|            |                                                                                                                               |                                                                                                                                                                                          |                                                                                                                                                                                                                                                                    |                                                                                                                                                                                                                                                                                                                                                  |                                                                                                                                                                                                                                                                                                                                                                                                                                                                                                    |  |  |
| \$73,396   | \$108,036                                                                                                                     | \$34,640                                                                                                                                                                                 | \$1,546,884                                                                                                                                                                                                                                                        | \$1,454,444                                                                                                                                                                                                                                                                                                                                      | (\$92,440)                                                                                                                                                                                                                                                                                                                                                                                                                                                                                         |  |  |
|            |                                                                                                                               |                                                                                                                                                                                          |                                                                                                                                                                                                                                                                    |                                                                                                                                                                                                                                                                                                                                                  |                                                                                                                                                                                                                                                                                                                                                                                                                                                                                                    |  |  |
| (\$12,413) | \$54,525                                                                                                                      | \$66,938                                                                                                                                                                                 | (\$122,637)                                                                                                                                                                                                                                                        | \$55,043                                                                                                                                                                                                                                                                                                                                         | \$177,680                                                                                                                                                                                                                                                                                                                                                                                                                                                                                          |  |  |
|            | Budget<br>\$291<br>58,981<br>1,711<br><b>\$60,983</b><br>\$14,600<br>5,255<br>0<br>(81)<br>8,636<br>44,986<br><b>\$73,396</b> | Budget Actuals   \$291 \$1,093   58,981 58,981   1,711 102,487   \$60,983 \$162,561   \$14,600 \$14,600   5,255 5,255   0 0   (81) 0   8,636 43,163   44,986 45,018   \$73,396 \$108,036 | Budget Actuals Over /<br>(Under)   \$291 \$1,093 \$802   58,981 58,981 0   1,711 102,487 100,776   \$60,983 \$162,561 \$101,578   \$14,600 \$14,600 \$0   5,255 5,255 0   0 0 0   (81) 0 81   8,636 43,163 34,527   44,986 45,018 32   \$73,396 \$108,036 \$34,640 | Over /<br>Budget Amended<br>Actuals Budget   \$291 \$1,093 \$802 \$3,500   \$8,981 58,981 0 707,783   1,711 102,487 100,776 712,964   \$60,983 \$162,561 \$101,578 \$1,424,247   \$14,600 \$10 \$0 63,063   0 0 0 73,281   (81) 0 81 10,690   8,636 43,163 34,527 171,123   44,986 45,018 32 1,053,525   \$73,396 \$108,036 \$34,640 \$1,546,884 | Over /<br>Budget Actuals Over /<br>(Under) Amended<br>Budget Actuals   \$291 \$1,093 \$802 \$3,500 \$5,892   58,981 58,981 0 707,783 707,783   1,711 102,487 100,776 712,964 795,812   \$60,983 \$162,561 \$101,578 \$1,424,247 \$1,509,487   \$14,600 \$14,600 \$0 \$175,202 \$175,202   \$255 5,255 0 63,063 63,063   0 0 0 73,281 0   (81) 0 81 10,690 9,696   8,636 43,163 34,527 171,123 152,959   44,986 45,018 32 1,053,525 1,053,524   \$73,396 \$108,036 \$34,640 \$1,546,884 \$1,454,444 |  |  |