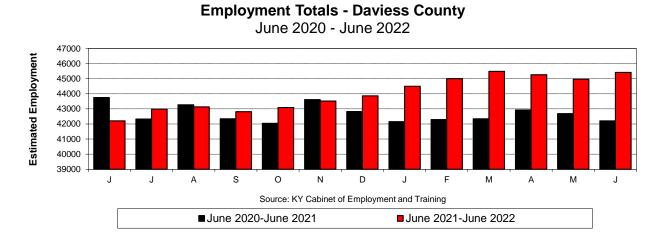

#### Owensboro Economic Indicators Most Recent Twelve Months

(unless otherwise indicated)

|                                        | Current | Most Recent<br>12-mo average | Prior Year<br>12-mo average | % Change         |
|----------------------------------------|---------|------------------------------|-----------------------------|------------------|
| Estimated Employment - June            |         |                              |                             |                  |
| Daviess County                         | 45,420  | 44,171                       | 42,586                      | +3.72%           |
| Owensboro MSA (Daviess,McLean,Hancock) | 53,091  | 51,708                       | 49,936                      | +3.55%           |
| Unemployment Rates - June              |         |                              |                             | Actual<br>Change |
| Daviess County                         | 4.1%    | 3.56%                        | 5.09%                       | -1.53%           |
| Owensboro MSA (Daviess,McLean,Hancock) | 4.1%    | 3.58%                        | 5.06%                       | -1.48%           |
| Kentucky                               | 4.2%    | 3.88%                        | 5.43%                       | -1.55%           |
| United States                          | 3.8%    | 4.19%                        | 6.88%                       | -2.69%           |