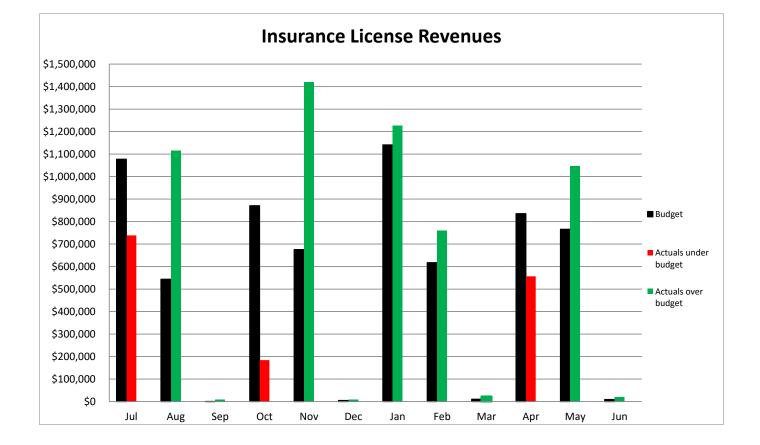

#### SCHEDULE OF INSURANCE PREMIUM LICENSE FEES - GENERAL FUND

#### SCHEDULE OF NET PROFIT FEES - GENERAL FUND

New Rate - Current Month Surplus (Deficit)

\$ (3,378,690)

- New Rate Current Year to Date Surplus
- \$ (7,505,393) \$ 3,806,438

|           | Comparison to Budget (2021-22) |             |             | Compariso   | on to Prior Year | Actuals     |
|-----------|--------------------------------|-------------|-------------|-------------|------------------|-------------|
|           |                                |             | Over /      |             |                  | Over /      |
| Month     | Budget                         | Actual      | (Under)     | 2020-21     | 2021-22          | (Under)     |
|           |                                |             |             |             |                  |             |
| July      | \$1,076,820                    | \$738,761   | (\$338,059) | \$951,478   | \$738,761        | (\$212,717) |
| August    | 543,650                        | 1,114,142   | 570,492     | 648,298     | 1,114,142        | 465,845     |
| September | 655                            | 9,048       | 8,393       | 870         | 9,048            | 8,178       |
| October   | 870,495                        | 184,076     | (686,419)   | 560,428     | 184,076          | (376,352)   |
| November  | 675,305                        | 1,420,731   | 745,426     | 1,002,098   | 1,420,731        | 418,633     |
| December  | 4,585                          | 7,659       | 3,074       | 8,844       | 7,659            | (1,185)     |
| January   | 1,141,010                      | 1,225,238   | 84,228      | 556,818     | 1,225,238        | 668,420     |
| February  | 617,010                        | 758,550     | 141,540     | 1,074,927   | 758,550          | (316,377)   |
| March     | 10,480                         | 22,148      | 11,668      | 48,308      | 22,148           | (26,160)    |
| April     | 835,125                        | 556,411     | (278,714)   | 594,223     | 556,411          | (37,812)    |
| May       | 765,695                        | 1,045,595   | 279,900     | 980,650     | 1,045,595        | 64,945      |
| June      | 9,170                          | 19,604      | 10,434      | 3,070       | 19,604           | 16,534      |
| Total     | \$6,550,000                    | \$7,101,964 | \$551,964   | \$6,430,011 | \$7,101,964      | \$671,953   |