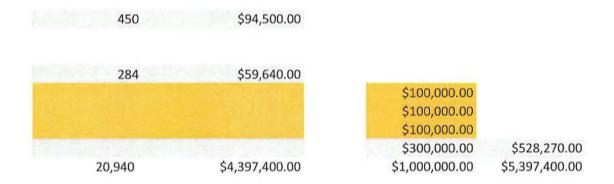

|                |
| TAY AT  | MALE BASE |                     | \$100,000.00 | \$349,900.00   |
|         | 252       | \$52,920.00         |              |                |
|         |           |                     |              |                |
|         | 338       | \$70,980.00         |              |                |
|         | 450       | \$94,500.00         |              | \$218,400.00   |
|         |           |                     |              |                |
|         | 450       | \$94,500.00         |              |                |
|         | 450       | \$94,500.00         |              | \$189,000.00   |
|         |           |                     |              |                |
| 2000    | 353       | \$74,130.00         |              |                |



\$66,962,700.00