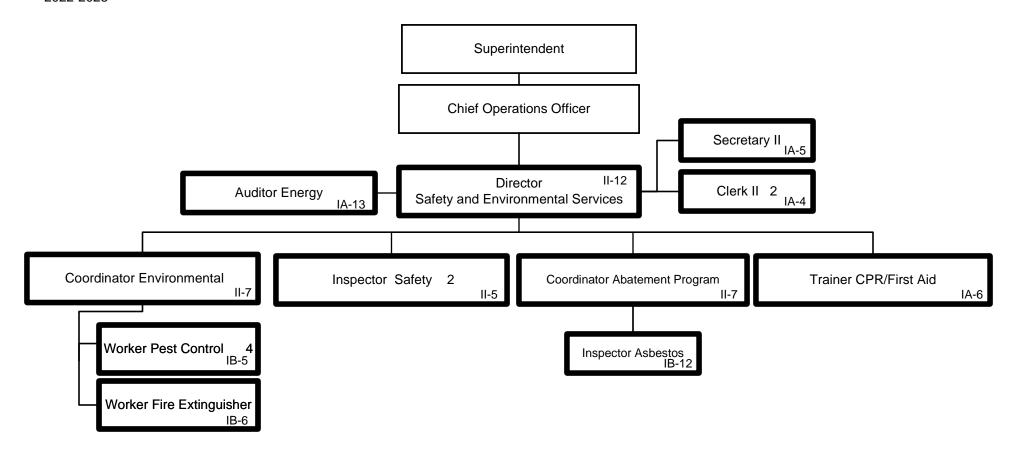

man Resources Division 2022-2023



## Summary:

General Fund Positions: 5
Categorical Fund Positions: 0

Submitted 05/10/2022 Effective 05/11/2022

General Fund Positions: 41 Categorical Fund Positions: 0

Clerk HR Processing

IA-5



General Fund Positions: 8
Categorical Fund Positions: 0



General Fund Positions 20 Categorical Fund Positions: 1

Submitted 05/10/2022 Effective 05/11/2022



General Fund Positions: 8
Categorical Fund Positions: 0

Submitted 05/24/2022 Effective 05/25/2022













General Fund Positions: 159 Categorical Fund Positions: 0 H-5 (2 of 2)



General Fund Positions: 32 Categorical Fund Positions: 0 Munis Unit No. FA1 Facility Planning 2022-2023



Summary:

General Fund Positions: 10 Categorical Fund Positions: 0 Submitted 05/24/2022 Effective 05/25/2022



General Fund Positions: 16 Categorical Fund Positions: 0 Munis Unit No. SI1 Security and Investigations 2022-2023



Summary:

General Fund Positions: 64 Categorical Fund Positions: 0





General Fund Positions: 2 Categorical Fund Positions: 0



General Fund Positions: 24 Categorical Fund Positions: 2 Submitted 06/07/2022 Effective 07/01/2022

Payable Finance IA-8

Clerk Accounting

IA-5



General Fund Positions: 9
Categorical Fund Positions: 1



Submitted 06/07/2022 Effective 07/01/2022

General Fund Positions: 19 Categorical Fund Positions: 0 Munis Unit No. PU1 Purchasing 2022-2023



Summary:

General Fund Positions: 16 Categorical Fund Positions: 0



General Fund Positions: 14
Categorical Fund Positions: 2



General Fund Positions: 60 Categorical Fund Positions: 0



General Fu