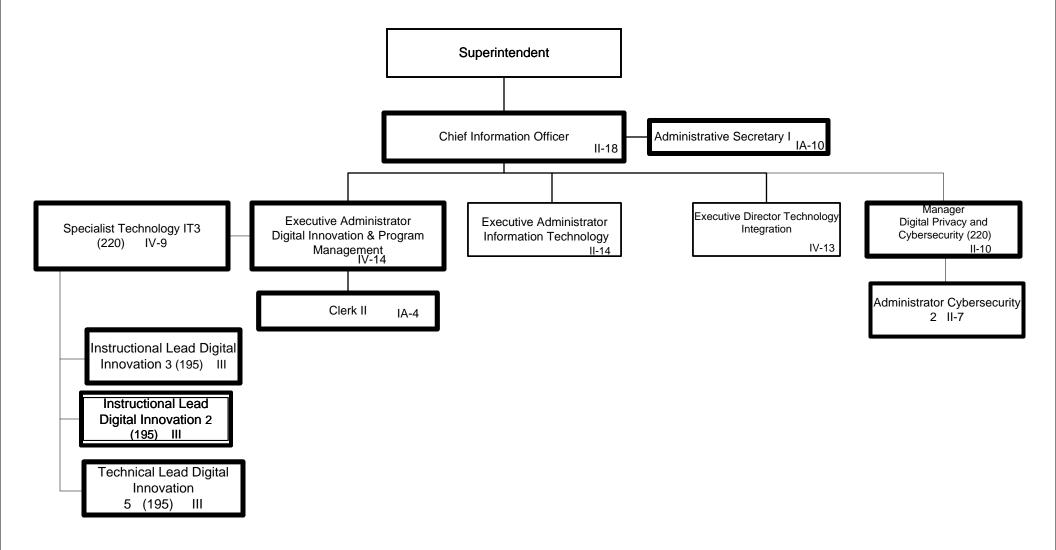

Planning 2022-2023



Summary:

General Fund Positions: 10 Categorical Fund Positions: 0 Submitted 05/24/2022 Effective 05/25/2022



General Fund Positions: 16 Categorical Fund Positions: 0 Munis Unit No. SI1 Security and Investigations 2022-2023



Summary:

General Fund Positions: 64 Categorical Fund Positions: 0





General Fund Positions: 2 Categorical Fund Positions: 0



General Fund Positions: 24 Categorical Fund Positions: 2 Submitted 06/07/2022 Effective 07/01/2022

Payable Finance IA-8

Clerk Accounting

IA-5



General Fund Positions: 9
Categorical Fund Positions: 1



Submitted 06/07/2022 Effective 07/01/2022

General Fund Positions: 19 Categorical Fund Positions: 0 Munis Unit No. PU1 Purchasing 2022-2023



Summary:

General Fund Positions: 16 Categorical Fund Positions: 0



General Fund Positions: 14
Categorical Fund Positions: 2



General Fund Positions: 60 Categorical Fund Positions: 0



General Fund Positions: 29 Categorical Fund Positions: 0

Munis Unit No. EV1 Accountability, Research and Systems Improvement 2022-2023



Summary:

General Fund Positions: 2 Categorical Fund Positions: 0 Munis Unit No. RD1 Resource Development 2022-2023



Summary:

General Fund Positions: 5 Categorical Fund Positions: 0



General Fund Positions: 15 Categorical Fund Positions:1

Munis Unit No. TS1 Assessment 2022-2023



Summary:

General Fund Positions: 6
Categorical Fund Positions: 0

Submitted 8/17/2021 Effective 8/18/2021 Munis Unit No. EC1 (Page 1 of 3) Exceptional Child Education 2022-2023



Summary:

General Fund Positions: 7
Categorical Fund Positions: 4



M