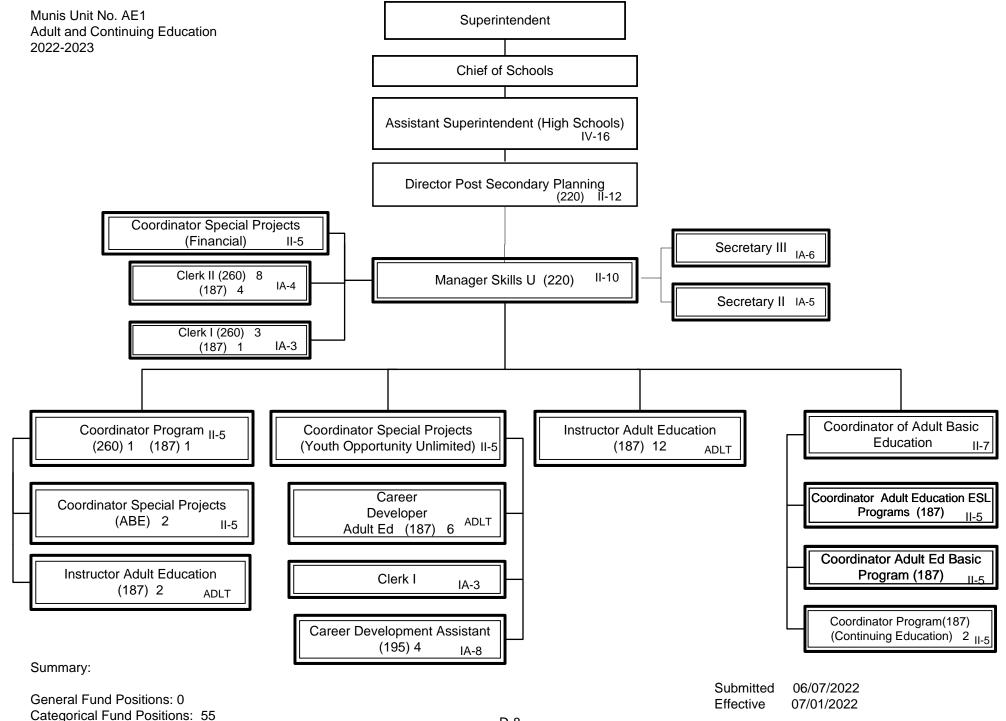

General Fund Positions: 5
Categorical Fund Positions: 0

General Fund Positions: 6
Categorical Fund Positions: 0

Submitted 06/07/2022 Effective 07/01/2022

D-8

General Fund Positions: 5 Categorical Fund Positions: 0 Submitted 1/11/2022 Effective 1/12/2022