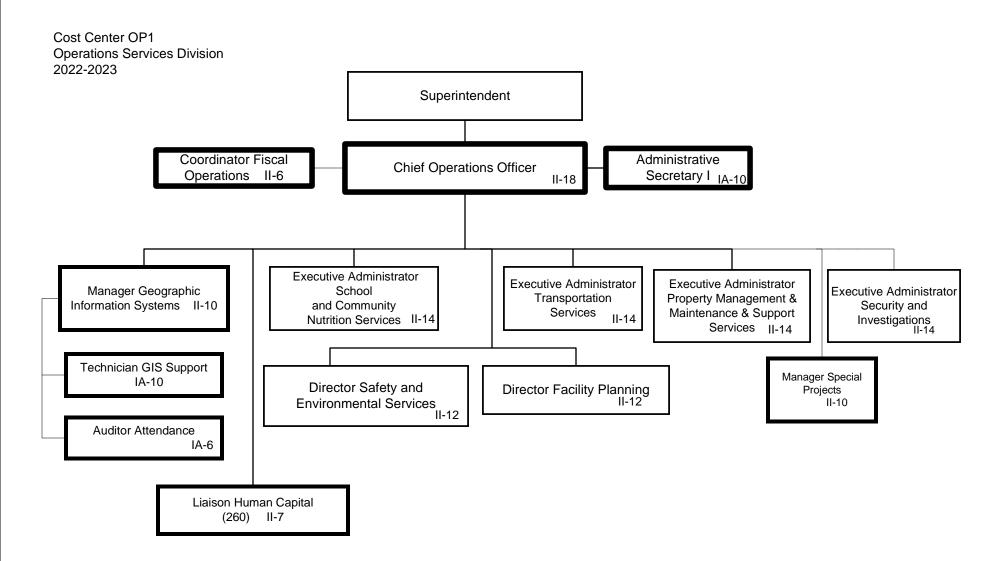

General Fund Positions 20 Categorical Fund Positions: 1

Submitted 05/10/2022 Effective 05/11/2022

General Fund Positions: 8
Categorical Fund Positions: 0

Submitted 05/24/2022 Effective 05/25/2022

General Fund Positions: 159 Categorical Fund Positions: 0 H-5 (2 of 2)

General Fund Positions: 32 Categorical Fund Positions: 0 Munis Unit No. FA1 Facility Planning 2022-2023

Summary:

General Fund Positions: 10 Categorical Fund Positions: 0 Submitted 05/24/2022 Effective 05/25/2022