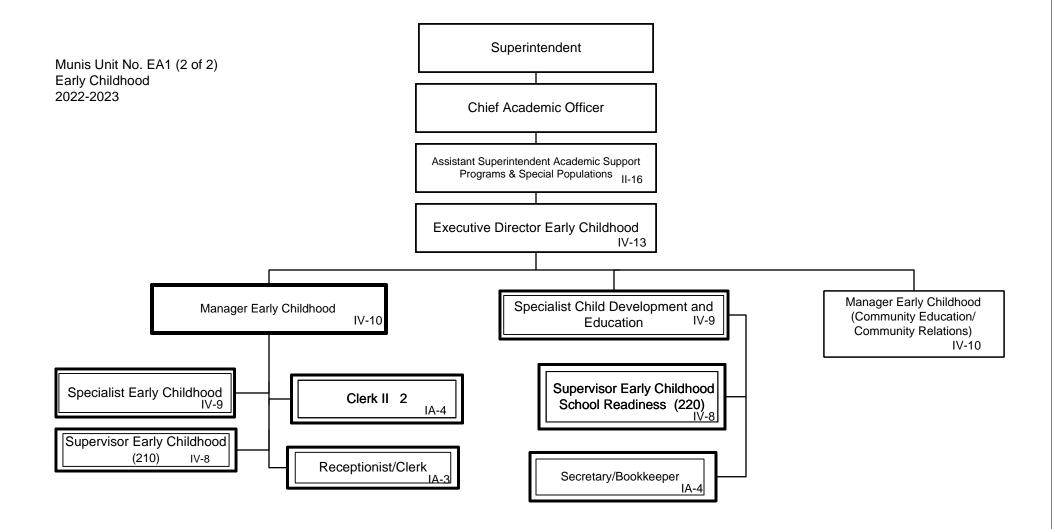

|     |                                             | TI1                               | Title I, II, IV, and Programmatic Support | E-5  |  |
|-----|---------------------------------------------|-----------------------------------|-------------------------------------------|------|--|
|     |                                             | LI1                               | Library Media Services                    | E-6  |  |
|     |                                             | CM1                               | Teaching and Learning Innovation          | E-7  |  |
|     |                                             |                                   |                                           |      |  |
|     | SP1                                         | emic Support Programs             | E-8                                       |      |  |
|     |                                             | HP1                               | Physical Development and Health Services  | E-9  |  |
|     |                                             | LE1                               | English as a Second Language              | E-10 |  |
|     |                                             | EA1                               | Early Childhood                           | E-11 |  |
|     |                                             | DE1                               | DuValle Education Center                  | E-12 |  |
|     |                                             |                                   | COMMUNICATIONS & COMMUNITY RELATIONS      |      |  |
|     | CC1                                         | Comm                              | nunications and Community Relations       | F-1  |  |
|     |                                             | MP1                               | Materials Production                      | F-2  |  |
|     |                                             |                                   |                                           |      |  |
|     |                                             |                                   | HUMAN RESOURCES DIVISION                  |      |  |
|     | HU1                                         | Huma                              | n Resources Division                      | G-1  |  |
|     |                                             | CT1                               | Human Resources Personnel Services        | G-2  |  |
|     |                                             | ER1                               | Labor Management and Employee Relations   | G-3  |  |
|     |                                             | BA1                               | Benefits and Employee Services            | G-4  |  |
|     |                                             |                                   |                                           |      |  |
|     |                                             |                                   | OPERATIONS SERVICES DIVISION              |      |  |
| OP1 | Opera                                       | tions Se                          | ervices Division                          | H-1  |  |
|     | SN1 School and Community Nutrition Services |                                   |                                           |      |  |
|     | TR1                                         | Transı                            | portation Services                        | H-3  |  |
|     |                                             | VM1                               | Vehicle Maintenance                       | H-4  |  |
|     | PM1                                         | Prope                             | rty Management and Maintenance            | H-5  |  |
|     |                                             | SU1                               | Supply Services                           | H-6  |  |
|     | FA1 Facility Planning                       |                                   |                                           |      |  |
|     | SF1                                         | Safety and Environmental Services |                                           |      |  |
|     | SI1                                         | Securi                            | ity and Investigations                    | H-9  |  |
|     |                                             |                                   |                                           |      |  |

Submitted

Effective

General Fund Positions: 29 Categorical Fund Positions: 3 E-7 Submitted 05/24/2022 Effective 07/01/2022

General Fund Positions: 16 Categorical Fund Positions: 7

E-8

Submitted 06/07/2022 Effective 06/08/2022