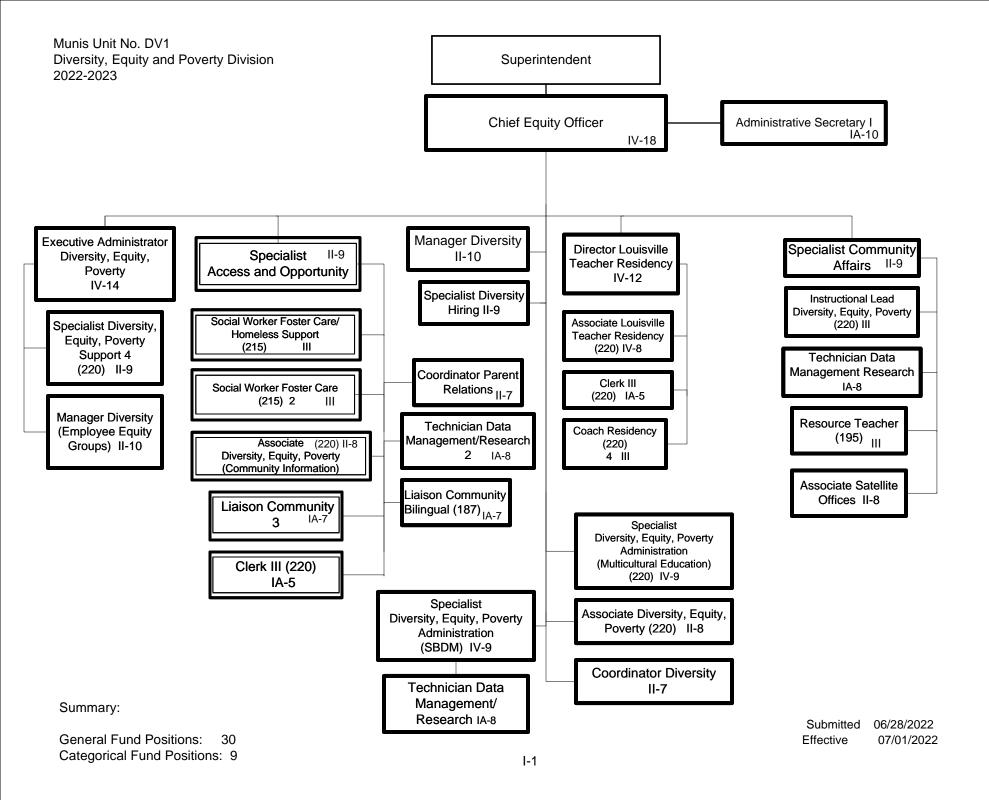

# **DIVERSITY, EQUITY, AND POVERTY DIVISION**

| DV1 | Diversity, Equity and Poverty                    |                                                   |     |
|-----|--------------------------------------------------|---------------------------------------------------|-----|
|     |                                                  | FINANCIAL SERVICES DIVISION                       |     |
| FS1 | Financial Services Division                      |                                                   |     |
|     | FP1                                              | Financial Planning and Management                 | J-2 |
|     | AC1                                              | Accounting Services                               | J-3 |
|     |                                                  | GA1 Grants and Awards Accounting                  | J-4 |
|     | PR1                                              | Payroll and Cash Management                       | J-5 |
|     | PU1                                              | Purchasing                                        | J-6 |
|     |                                                  |                                                   |     |
|     |                                                  | <u>TECHNOLOGY DIVISION</u>                        |     |
| TD1 | Technology Division                              |                                                   |     |
|     | MI1                                              | Information Technology                            | K-2 |
|     | CE1                                              | Technology Integration                            | K-3 |
|     |                                                  |                                                   |     |
|     |                                                  | ACCOUNTABILITY, RESEARCH, AND SYSTEMS IMPROVEMENT | L-1 |
| EV1 | Accountability, Research and Systems Improvement |                                                   |     |
|     | RD1                                              | Resource Development                              | L-2 |
|     | PL1                                              | Systems Improvement                               | L-3 |
|     | TS1                                              | Assessment                                        | L-4 |
|     |                                                  | EXCEPTIONAL CHILD EDUCATION                       |     |
| EC1 | Exceptional Child Education                      |                                                   |     |
|     | ·                                                | GL1 Greater Louisville Educational Cooperative    | M-2 |

General Fund Positions: 24 Categorical Fund Positions: 7

Submitted 06/28/2022 Effective 07/01/2022

General Fund Positions: 22 Categorical Fund Positions: 2

Submitted 06/28/2022 Effective 07/01/2022 \*\* Effective 07/01/2022