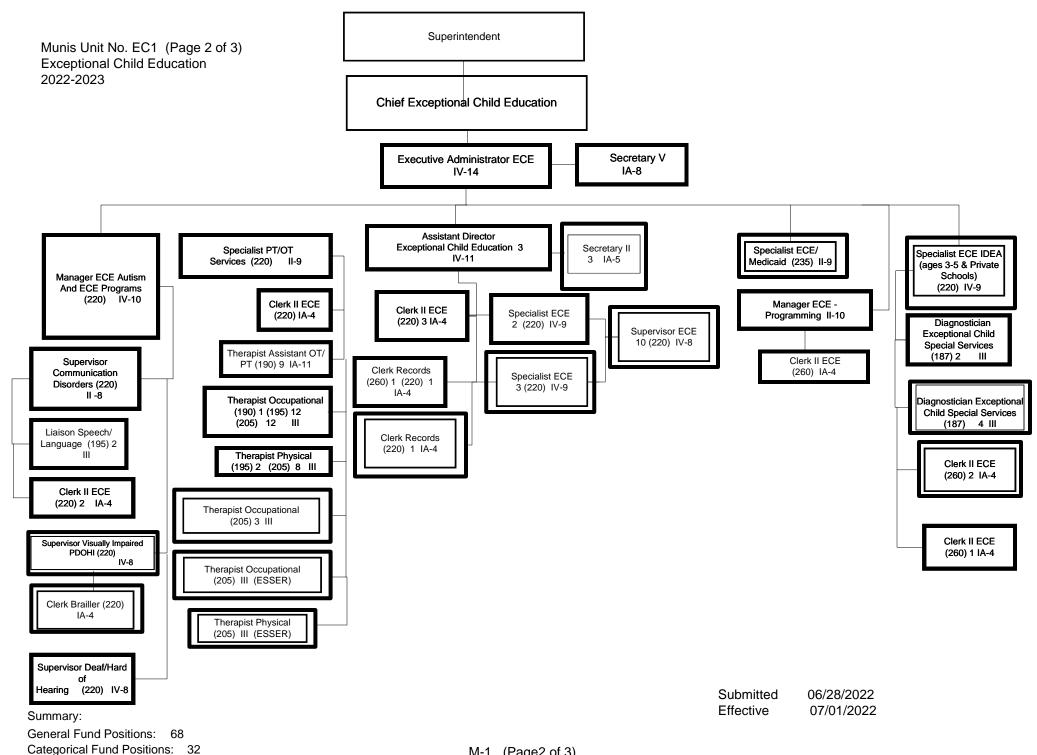

Submitted 8/17/2021 Effective 8/18/2021 Munis Unit No. EC1 (Page 1 of 3) Exceptional Child Education 2022-2023

Summary:

General Fund Positions: 7
Categorical Fund Positions: 4

M-1 (Page2 of 3)

General Fund Positions: 9
Categorical Fund Positions: 14

General Fund Positions: 0
Categorical Fund Positions: 8