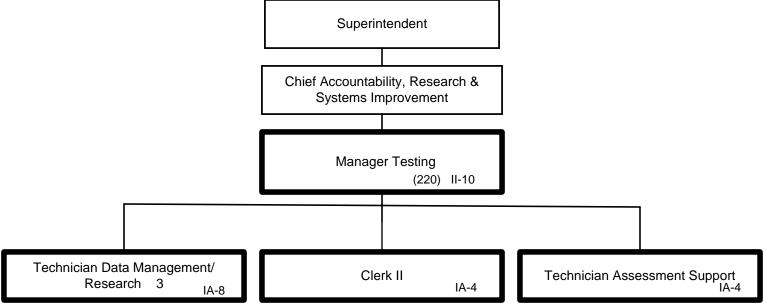

Summary:

General Fund Positions: 5 Categorical Fund Positions: 0

General Fund Positions: 15 Categorical Fund Positions:1

Munis Unit No. TS1 Assessment 2022-2023

Summary:

General Fund Positions: 6
Categorical Fund Positions: 0