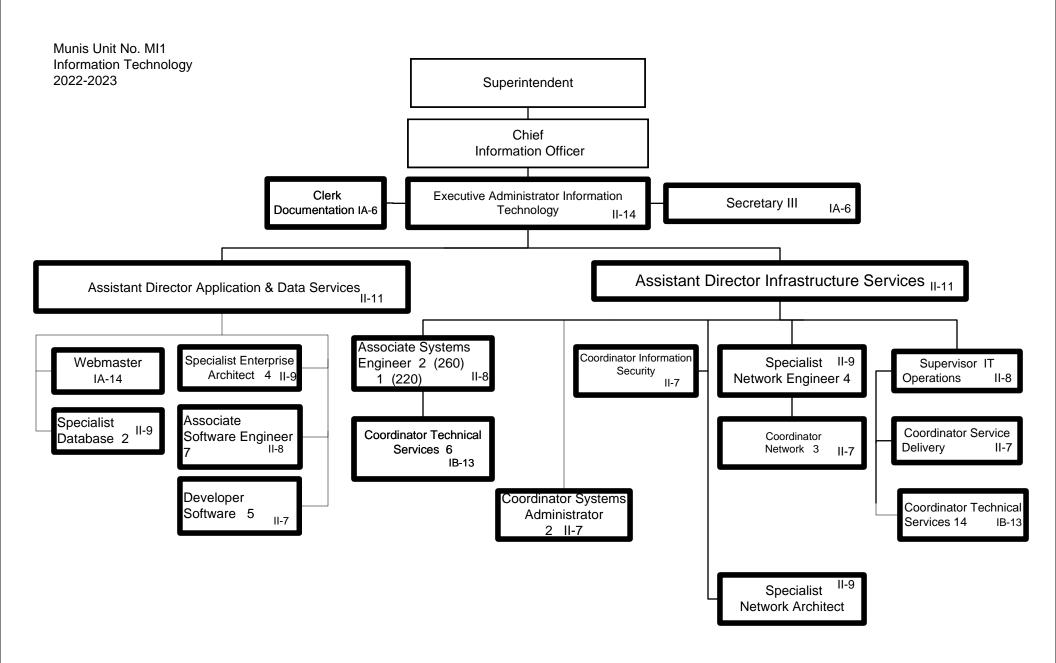

General Fund Positions: 60 Categorical Fund Positions: 0

General Fund Positions: 29 Categorical Fund Positions: 0

Munis Unit No. EV1 Accountability, Research and Systems Improvement 2022-2023

Summary:

General Fund Positions: 2 Categorical Fund Positions: 0 Munis Unit No. RD1 Resource Development 2022-2023