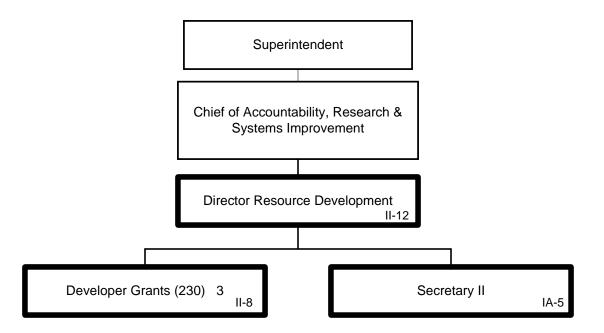

General Fund Positions: 60 Categorical Fund Positions: 0

General Fund Positions: 29 Categorical Fund Positions: 0

Munis Unit No. EV1 Accountability, Research and Systems Improvement 2022-2023

Summary:

General Fund Positions: 2 Categorical Fund Positions: 0 Munis Unit No. RD1 Resource Development 2022-2023