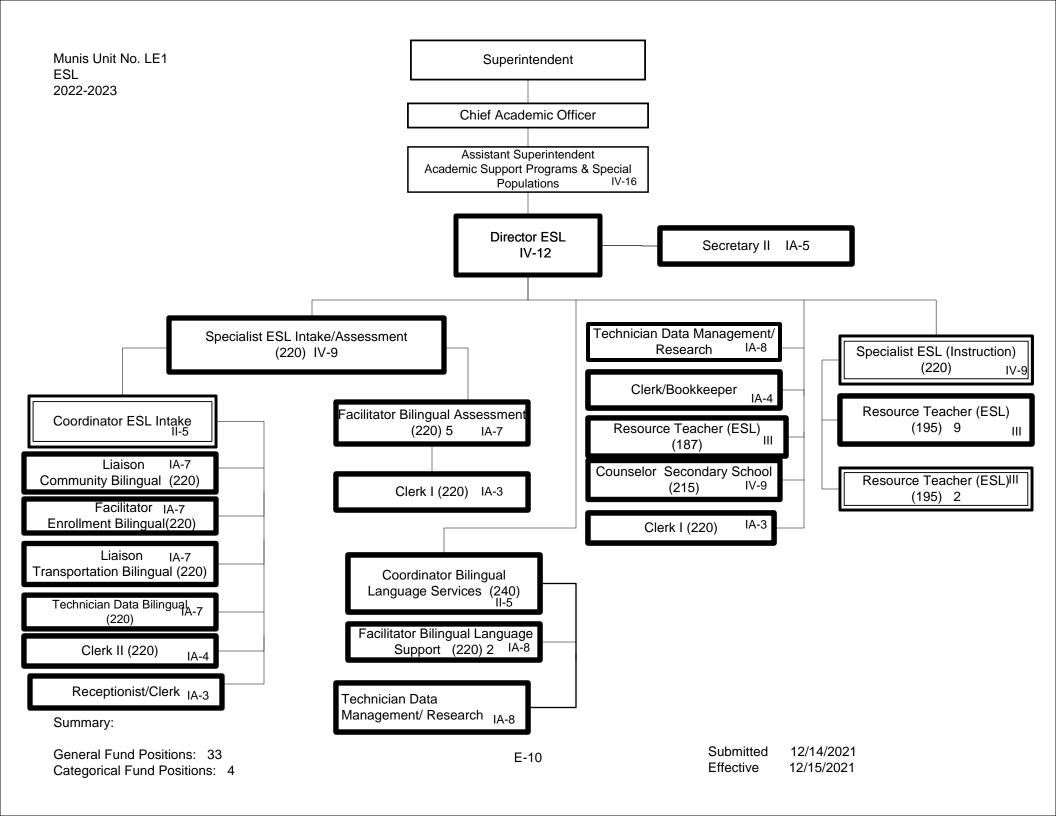

|     |                                             | TI1                               | Title I, II, IV, and Programmatic Support | E-5  |  |
|-----|---------------------------------------------|-----------------------------------|-------------------------------------------|------|--|
|     |                                             | LI1                               | Library Media Services                    | E-6  |  |
|     |                                             | CM1                               | Teaching and Learning Innovation          | E-7  |  |
|     |                                             |                                   |                                           |      |  |
|     | SP1                                         | emic Support Programs             | E-8                                       |      |  |
|     |                                             | HP1                               | Physical Development and Health Services  | E-9  |  |
|     |                                             | LE1                               | English as a Second Language              | E-10 |  |
|     |                                             | EA1                               | Early Childhood                           | E-11 |  |
|     |                                             | DE1                               | DuValle Education Center                  | E-12 |  |
|     |                                             |                                   | COMMUNICATIONS & COMMUNITY RELATIONS      |      |  |
|     | CC1                                         | Comm                              | nunications and Community Relations       | F-1  |  |
|     |                                             | MP1                               | Materials Production                      | F-2  |  |
|     |                                             |                                   |                                           |      |  |
|     |                                             |                                   | HUMAN RESOURCES DIVISION                  |      |  |
|     | HU1                                         | Huma                              | n Resources Division                      | G-1  |  |
|     |                                             | CT1                               | Human Resources Personnel Services        | G-2  |  |
|     |                                             | ER1                               | Labor Management and Employee Relations   | G-3  |  |
|     |                                             | BA1                               | Benefits and Employee Services            | G-4  |  |
|     |                                             |                                   |                                           |      |  |
|     |                                             |                                   | OPERATIONS SERVICES DIVISION              |      |  |
| OP1 | Opera                                       | tions Se                          | ervices Division                          | H-1  |  |
|     | SN1 School and Community Nutrition Services |                                   |                                           |      |  |
|     | TR1                                         | Transı                            | portation Services                        | H-3  |  |
|     |                                             | VM1                               | Vehicle Maintenance                       | H-4  |  |
|     | PM1                                         | Prope                             | rty Management and Maintenance            | H-5  |  |
|     |                                             | SU1                               | Supply Services                           | H-6  |  |
|     | FA1 Facility Planning                       |                                   |                                           |      |  |
|     | SF1                                         | Safety and Environmental Services |                                           |      |  |
|     | SI1                                         | Securi                            | ity and Investigations                    | H-9  |  |
|     |                                             |                                   |                                           |      |  |

Submitted

Effective

General Fund Positions: 29 Categorical Fund Positions: 3 E-7 Submitted 05/24/2022 Effective 07/01/2022

General Fund Positions: 16 Categorical Fund Positions: 7

E-8

Submitted 06/07/2022 Effective 06/08/2022