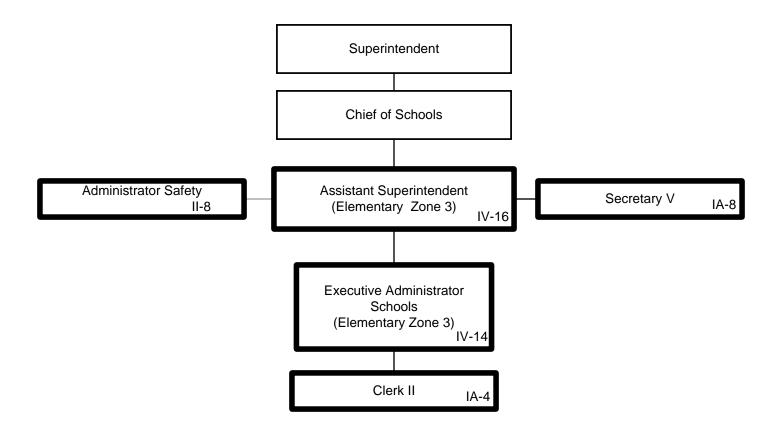

## **TABLE OF CONTENTS**

| Legend                       |                    |                                              |      |  |  |  |
|------------------------------|--------------------|----------------------------------------------|------|--|--|--|
|                              |                    |                                              |      |  |  |  |
|                              |                    | <u>ADMINISTRATION</u>                        |      |  |  |  |
| AD1                          | Admi               | Administration                               |      |  |  |  |
|                              | IA1                | Internal Audit                               | A-2  |  |  |  |
| AB1                          | Chief              | Chief of Staff B                             |      |  |  |  |
| GC1                          | C1 General Counsel |                                              |      |  |  |  |
|                              |                    | ACADEMIC SCHOOL DIVISION                     |      |  |  |  |
| AS1 Academic School Division |                    |                                              |      |  |  |  |
|                              | ON1                | Academic School Division (Elementary Zone 1) | D-2  |  |  |  |
|                              | TW1                | Academic School Division (Elementary Zone 2) | D-3  |  |  |  |
|                              | TH1                | Academic School Division (Elementary Zone 3) | D-4  |  |  |  |
|                              | FO1                | Academic School Division (Middle Schools)    | D-5  |  |  |  |
|                              | SX1                | Academic School Division (High Schools)      | D-6  |  |  |  |
|                              |                    | ST1 Transition Readiness                     | D-7  |  |  |  |
|                              |                    | AE1 Adult and Continuing Education           | D-8  |  |  |  |
|                              | AT1                | Activities and Athletics                     | D- 9 |  |  |  |
|                              | CH1                | School Choice                                | D-10 |  |  |  |
|                              | Al1                | Accelerated Improvement (AIS)                | D-11 |  |  |  |
|                              |                    | ACADEMIC SERVICES DIVISION                   |      |  |  |  |
| A01                          | Acade              | E-1                                          |      |  |  |  |
|                              | FI1                | School Culture and Climate                   | E-2  |  |  |  |
|                              |                    | PP1 Pupil Personnel                          | E-3  |  |  |  |
|                              | CA1                | Teaching and Learning                        | E-4  |  |  |  |