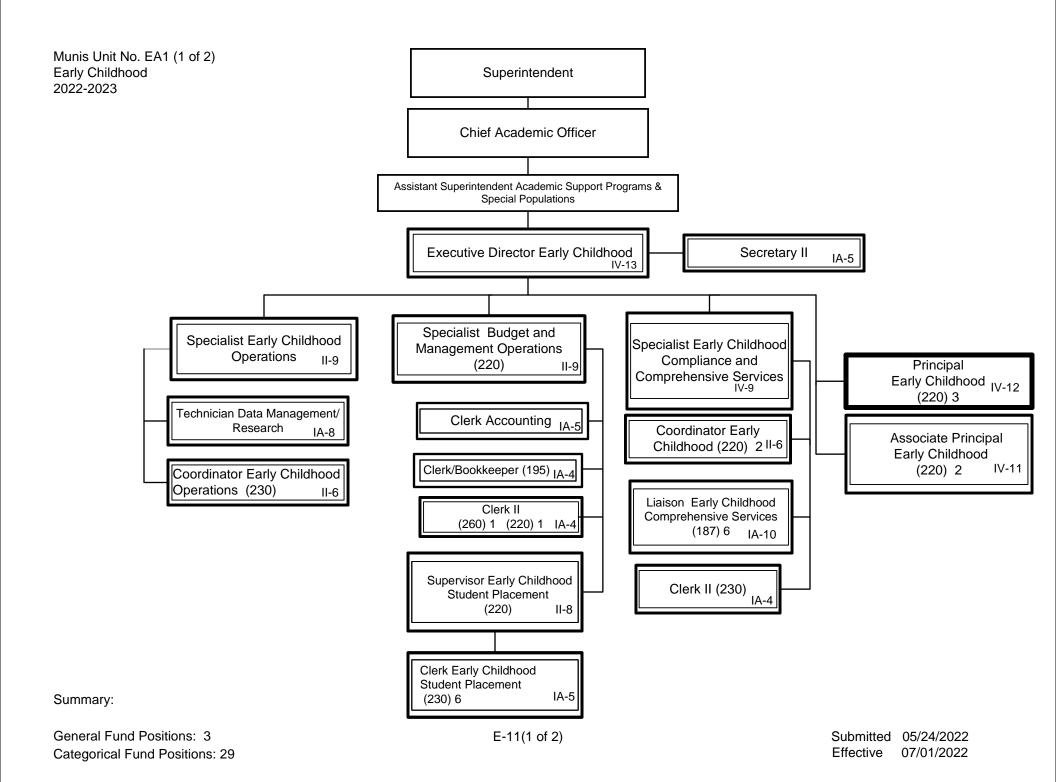

|     |                                             | TI1                               | Title I, II, IV, and Programmatic Support | E-5  |  |
|-----|---------------------------------------------|-----------------------------------|-------------------------------------------|------|--|
|     |                                             | LI1                               | Library Media Services                    | E-6  |  |
|     |                                             | CM1                               | Teaching and Learning Innovation          | E-7  |  |
|     |                                             |                                   |                                           |      |  |
|     | SP1                                         | emic Support Programs             | E-8                                       |      |  |
|     |                                             | HP1                               | Physical Development and Health Services  | E-9  |  |
|     |                                             | LE1                               | English as a Second Language              | E-10 |  |
|     |                                             | EA1                               | Early Childhood                           | E-11 |  |
|     |                                             | DE1                               | DuValle Education Center                  | E-12 |  |
|     |                                             |                                   | COMMUNICATIONS & COMMUNITY RELATIONS      |      |  |
|     | CC1                                         | Comm                              | nunications and Community Relations       | F-1  |  |
|     |                                             | MP1                               | Materials Production                      | F-2  |  |
|     |                                             |                                   |                                           |      |  |
|     |                                             |                                   | HUMAN RESOURCES DIVISION                  |      |  |
|     | HU1                                         | Huma                              | n Resources Division                      | G-1  |  |
|     |                                             | CT1                               | Human Resources Personnel Services        | G-2  |  |
|     |                                             | ER1                               | Labor Management and Employee Relations   | G-3  |  |
|     |                                             | BA1                               | Benefits and Employee Services            | G-4  |  |
|     |                                             |                                   |                                           |      |  |
|     |                                             |                                   | OPERATIONS SERVICES DIVISION              |      |  |
| OP1 | Opera                                       | tions Se                          | ervices Division                          | H-1  |  |
|     | SN1 School and Community Nutrition Services |                                   |                                           |      |  |
|     | TR1                                         | Transı                            | portation Services                        | H-3  |  |
|     |                                             | VM1                               | Vehicle Maintenance                       | H-4  |  |
|     | PM1                                         | Prope                             | rty Management and Maintenance            | H-5  |  |
|     |                                             | SU1                               | Supply Services                           | H-6  |  |
|     | FA1 Facility Planning                       |                                   |                                           |      |  |
|     | SF1                                         | Safety and Environmental Services |                                           |      |  |
|     | SI1                                         | Securi                            | ity and Investigations                    | H-9  |  |
|     |                                             |                                   |                                           |      |  |

Submitted

Effective

General Fund Positions: 29 Categorical Fund Positions: 3 E-7 Submitted 05/24/2022 Effective 07/01/2022

General Fund Positions: 16 Categorical Fund Positions: 7

E-8

Submitted 06/07/2022 Effective 06/08/2022