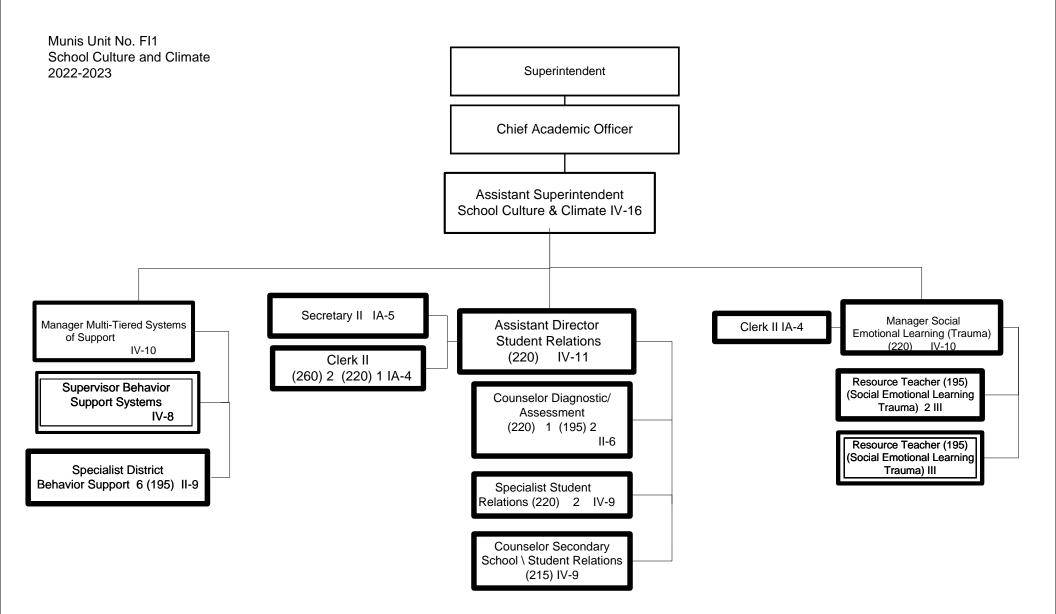

## **TABLE OF CONTENTS**

| Legend                       |                    |                                              |      |  |  |  |
|------------------------------|--------------------|----------------------------------------------|------|--|--|--|
|                              |                    |                                              |      |  |  |  |
|                              |                    | <u>ADMINISTRATION</u>                        |      |  |  |  |
| AD1                          | Admi               | Administration                               |      |  |  |  |
|                              | IA1                | Internal Audit                               | A-2  |  |  |  |
| AB1                          | Chief              | Chief of Staff B                             |      |  |  |  |
| GC1                          | C1 General Counsel |                                              |      |  |  |  |
|                              |                    | ACADEMIC SCHOOL DIVISION                     |      |  |  |  |
| AS1 Academic School Division |                    |                                              |      |  |  |  |
|                              | ON1                | Academic School Division (Elementary Zone 1) | D-2  |  |  |  |
|                              | TW1                | Academic School Division (Elementary Zone 2) | D-3  |  |  |  |
|                              | TH1                | Academic School Division (Elementary Zone 3) | D-4  |  |  |  |
|                              | FO1                | Academic School Division (Middle Schools)    | D-5  |  |  |  |
|                              | SX1                | Academic School Division (High Schools)      | D-6  |  |  |  |
|                              |                    | ST1 Transition Readiness                     | D-7  |  |  |  |
|                              |                    | AE1 Adult and Continuing Education           | D-8  |  |  |  |
|                              | AT1                | Activities and Athletics                     | D- 9 |  |  |  |
|                              | CH1                | School Choice                                | D-10 |  |  |  |
|                              | Al1                | Accelerated Improvement (AIS)                | D-11 |  |  |  |
|                              |                    | ACADEMIC SERVICES DIVISION                   |      |  |  |  |
| A01                          | Acade              | E-1                                          |      |  |  |  |
|                              | FI1                | School Culture and Climate                   | E-2  |  |  |  |
|                              |                    | PP1 Pupil Personnel                          | E-3  |  |  |  |
|                              | CA1                | Teaching and Learning                        | E-4  |  |  |  |