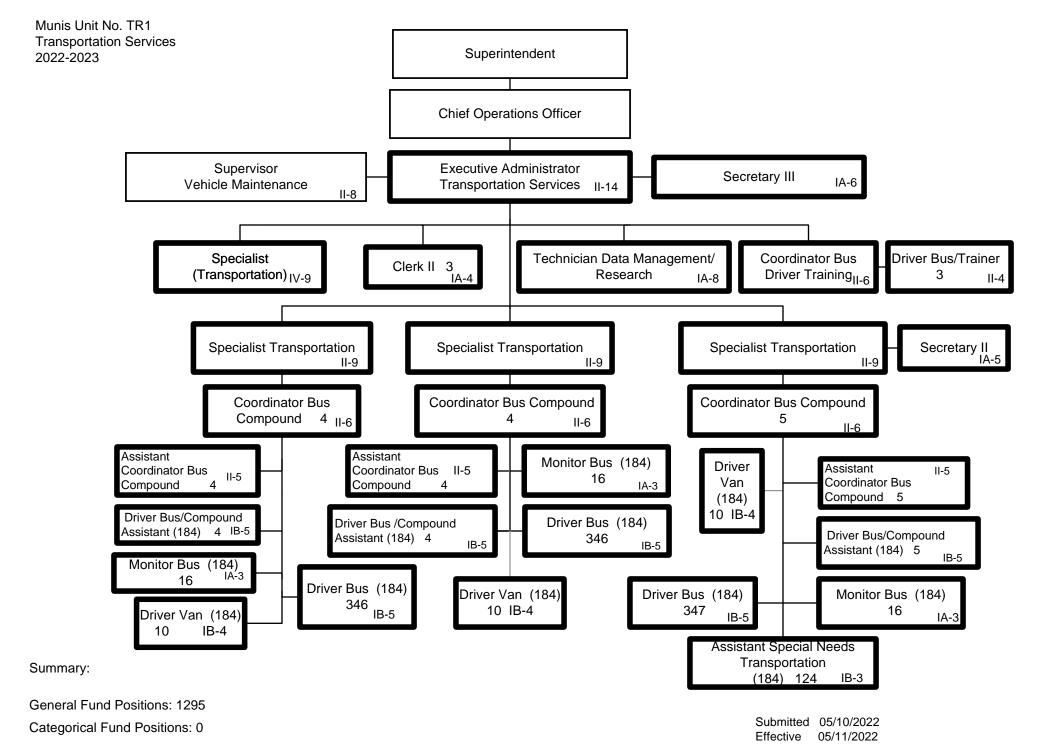

|     |                                             | TI1                               | Title I, II, IV, and Programmatic Support | E-5  |  |
|-----|---------------------------------------------|-----------------------------------|-------------------------------------------|------|--|
|     |                                             | LI1                               | Library Media Services                    | E-6  |  |
|     |                                             | CM1                               | Teaching and Learning Innovation          | E-7  |  |
|     |                                             |                                   |                                           |      |  |
|     | SP1                                         | emic Support Programs             | E-8                                       |      |  |
|     |                                             | HP1                               | Physical Development and Health Services  | E-9  |  |
|     |                                             | LE1                               | English as a Second Language              | E-10 |  |
|     |                                             | EA1                               | Early Childhood                           | E-11 |  |
|     |                                             | DE1                               | DuValle Education Center                  | E-12 |  |
|     |                                             |                                   | COMMUNICATIONS & COMMUNITY RELATIONS      |      |  |
|     | CC1                                         | Comm                              | nunications and Community Relations       | F-1  |  |
|     |                                             | MP1                               | Materials Production                      | F-2  |  |
|     |                                             |                                   |                                           |      |  |
|     |                                             |                                   | HUMAN RESOURCES DIVISION                  |      |  |
|     | HU1                                         | Huma                              | n Resources Division                      | G-1  |  |
|     |                                             | CT1                               | Human Resources Personnel Services        | G-2  |  |
|     |                                             | ER1                               | Labor Management and Employee Relations   | G-3  |  |
|     |                                             | BA1                               | Benefits and Employee Services            | G-4  |  |
|     |                                             |                                   |                                           |      |  |
|     |                                             |                                   | OPERATIONS SERVICES DIVISION              |      |  |
| OP1 | Opera                                       | tions Se                          | ervices Division                          | H-1  |  |
|     | SN1 School and Community Nutrition Services |                                   |                                           |      |  |
|     | TR1                                         | Transı                            | portation Services                        | H-3  |  |
|     |                                             | VM1                               | Vehicle Maintenance                       | H-4  |  |
|     | PM1                                         | Prope                             | rty Management and Maintenance            | H-5  |  |
|     |                                             | SU1                               | Supply Services                           | H-6  |  |
|     | FA1 Facility Planning                       |                                   |                                           |      |  |
|     | SF1                                         | Safety and Environmental Services |                                           |      |  |
|     | SI1                                         | Securi                            | ity and Investigations                    | H-9  |  |
|     |                                             |                                   |                                           |      |  |