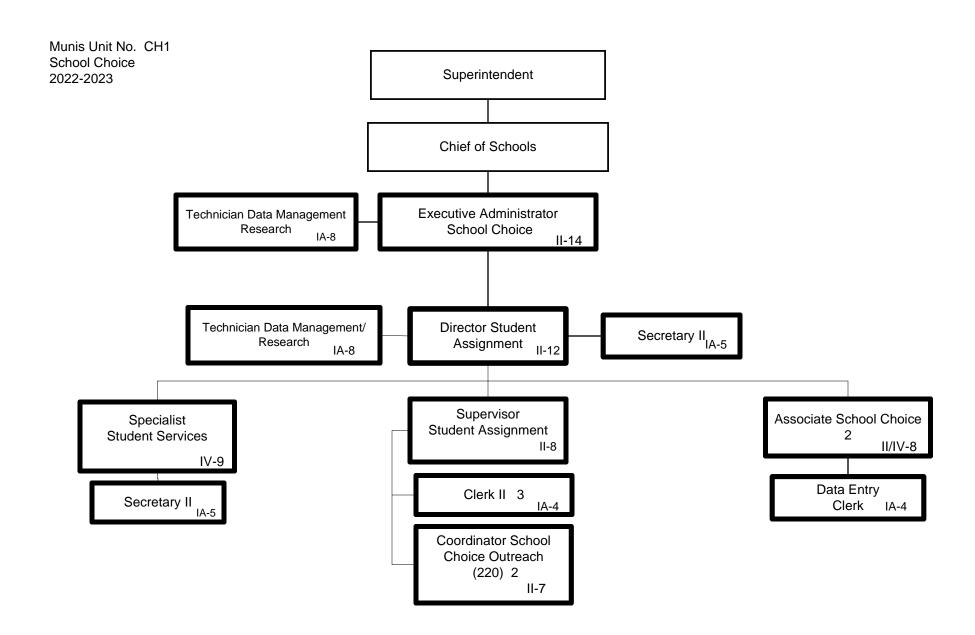

## **TABLE OF CONTENTS**

| Legend                       |                    |                                              |      |  |  |  |
|------------------------------|--------------------|----------------------------------------------|------|--|--|--|
|                              |                    |                                              |      |  |  |  |
|                              |                    | <u>ADMINISTRATION</u>                        |      |  |  |  |
| AD1                          | Admi               | Administration                               |      |  |  |  |
|                              | IA1                | Internal Audit                               | A-2  |  |  |  |
| AB1                          | Chief              | Chief of Staff B                             |      |  |  |  |
| GC1                          | C1 General Counsel |                                              |      |  |  |  |
|                              |                    | ACADEMIC SCHOOL DIVISION                     |      |  |  |  |
| AS1 Academic School Division |                    |                                              |      |  |  |  |
|                              | ON1                | Academic School Division (Elementary Zone 1) | D-2  |  |  |  |
|                              | TW1                | Academic School Division (Elementary Zone 2) | D-3  |  |  |  |
|                              | TH1                | Academic School Division (Elementary Zone 3) | D-4  |  |  |  |
|                              | FO1                | Academic School Division (Middle Schools)    | D-5  |  |  |  |
|                              | SX1                | Academic School Division (High Schools)      | D-6  |  |  |  |
|                              |                    | ST1 Transition Readiness                     | D-7  |  |  |  |
|                              |                    | AE1 Adult and Continuing Education           | D-8  |  |  |  |
|                              | AT1                | Activities and Athletics                     | D- 9 |  |  |  |
|                              | CH1                | School Choice                                | D-10 |  |  |  |
|                              | Al1                | Accelerated Improvement (AIS)                | D-11 |  |  |  |
|                              |                    | ACADEMIC SERVICES DIVISION                   |      |  |  |  |
| A01                          | Acade              | E-1                                          |      |  |  |  |
|                              | FI1                | School Culture and Climate                   | E-2  |  |  |  |
|                              |                    | PP1 Pupil Personnel                          | E-3  |  |  |  |
|                              | CA1                | Teaching and Learning                        | E-4  |  |  |  |