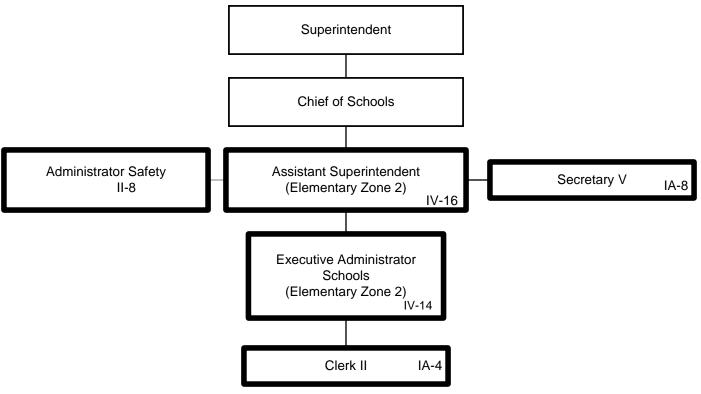

## **TABLE OF CONTENTS**

| Legend                       |                    |                                              |      |  |  |  |
|------------------------------|--------------------|----------------------------------------------|------|--|--|--|
|                              |                    |                                              |      |  |  |  |
|                              |                    | <u>ADMINISTRATION</u>                        |      |  |  |  |
| AD1                          | Admi               | Administration                               |      |  |  |  |
|                              | IA1                | Internal Audit                               | A-2  |  |  |  |
| AB1                          | Chief              | Chief of Staff B                             |      |  |  |  |
| GC1                          | C1 General Counsel |                                              |      |  |  |  |
|                              |                    | ACADEMIC SCHOOL DIVISION                     |      |  |  |  |
| AS1 Academic School Division |                    |                                              |      |  |  |  |
|                              | ON1                | Academic School Division (Elementary Zone 1) | D-2  |  |  |  |
|                              | TW1                | Academic School Division (Elementary Zone 2) | D-3  |  |  |  |
|                              | TH1                | Academic School Division (Elementary Zone 3) | D-4  |  |  |  |
|                              | FO1                | Academic School Division (Middle Schools)    | D-5  |  |  |  |
|                              | SX1                | Academic School Division (High Schools)      | D-6  |  |  |  |
|                              |                    | ST1 Transition Readiness                     | D-7  |  |  |  |
|                              |                    | AE1 Adult and Continuing Education           | D-8  |  |  |  |
|                              | AT1                | Activities and Athletics                     | D- 9 |  |  |  |
|                              | CH1                | School Choice                                | D-10 |  |  |  |
|                              | Al1                | Accelerated Improvement (AIS)                | D-11 |  |  |  |
|                              |                    | ACADEMIC SERVICES DIVISION                   |      |  |  |  |
| A01                          | Acade              | E-1                                          |      |  |  |  |
|                              | FI1                | School Culture and Climate                   | E-2  |  |  |  |
|                              |                    | PP1 Pupil Personnel                          | E-3  |  |  |  |
|                              | CA1                | Teaching and Learning                        | E-4  |  |  |  |