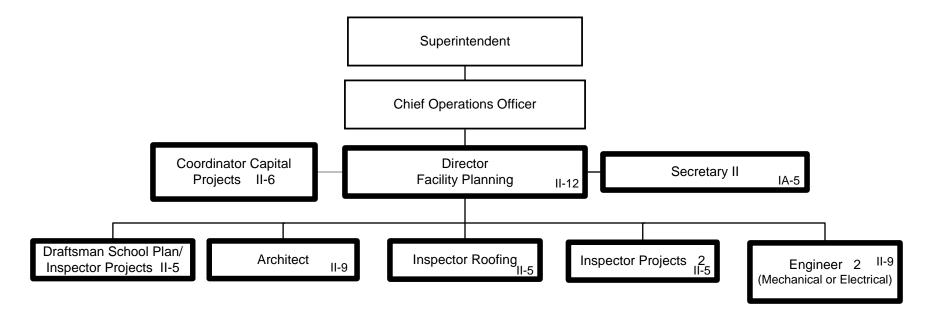

General Fund Positions: 32 Categorical Fund Positions: 0 Munis Unit No. FA1 Facility Planning 2022-2023

Summary:

General Fund Positions: 10 Categorical Fund Positions: 0 Submitted 05/24/2022 Effective 05/25/2022