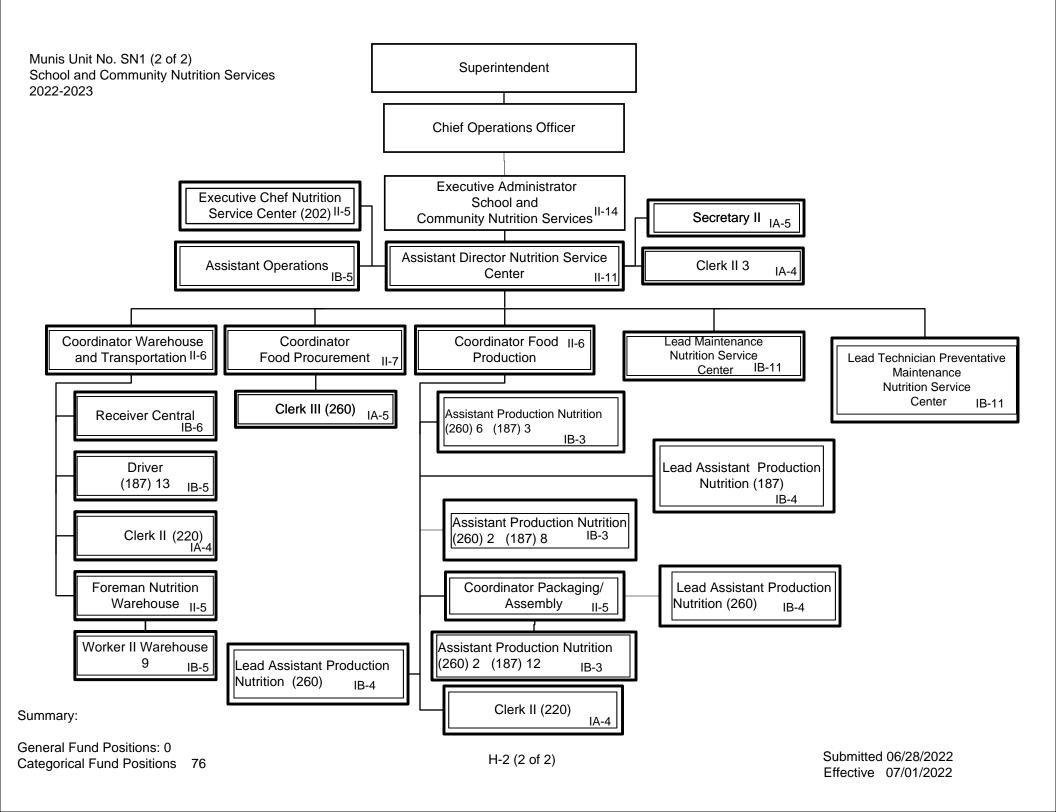

General Fund Positions: 24 Categorical Fund Positions: 7

Submitted 06/28/2022 Effective 07/01/2022

General Fund Positions: 22 Categorical Fund Positions: 2

Submitted 06/28/2022 Effective 07/01/2022 \*\* Effective 07/01/2022