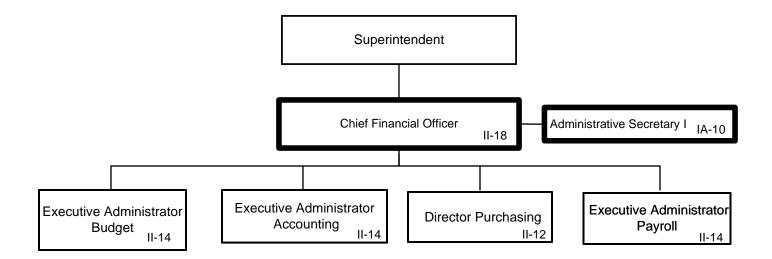

und Positions: 0

Clerk HR Processing

IA-5



General Fund Positions: 8
Categorical Fund Positions: 0



General Fund Positions 20 Categorical Fund Positions: 1

Submitted 05/10/2022 Effective 05/11/2022



General Fund Positions: 8
Categorical Fund Positions: 0

Submitted 05/24/2022 Effective 05/25/2022













General Fund Positions: 159 Categorical Fund Positions: 0 H-5 (2 of 2)



General Fund Positions: 32 Categorical Fund Positions: 0 Munis Unit No. FA1 Facility Planning 2022-2023



Summary:

General Fund Positions: 10 Categorical Fund Positions: 0 Submitted 05/24/2022 Effective 05/25/2022



General Fund Positions: 16 Categorical Fund Positions: 0 Munis Unit No. SI1 Security and Investigations 2022-2023



Summary:

General Fund Positions: 64 Categorical Fund Positions: 0





General Fund Positions: 2 Categorical Fund Positions: 0



General Fund Positions: 24 Categorical Fund Positions: 2 Submitted 06/07/2022 Effective 07/01/2022

Payable Finance IA-8

Clerk Accounting

IA-5



General Fund Positions: 9
Categorical Fund Positions: 1



Submitted 06/07/2022 Effective 07/01/2022

General Fund Positions: 19 Categorical Fund Positions: 0 Munis Unit No. PU1 Purchasing 2022-2023



Summary:

General Fund Positions: 16 Categorical Fund Positions: 0



General Fund Positions: 14
Categorical Fund Positions: 2



General Fund Positions: 60 Categorical Fund Positions: 0



General Fund Positions: 29 Categorical Fund Positions: 0

Munis Unit No. EV1 Accountability, Research and Systems Improvement 2022-2023



Summary:

General Fund Positions: 2 Categorical Fund Positio