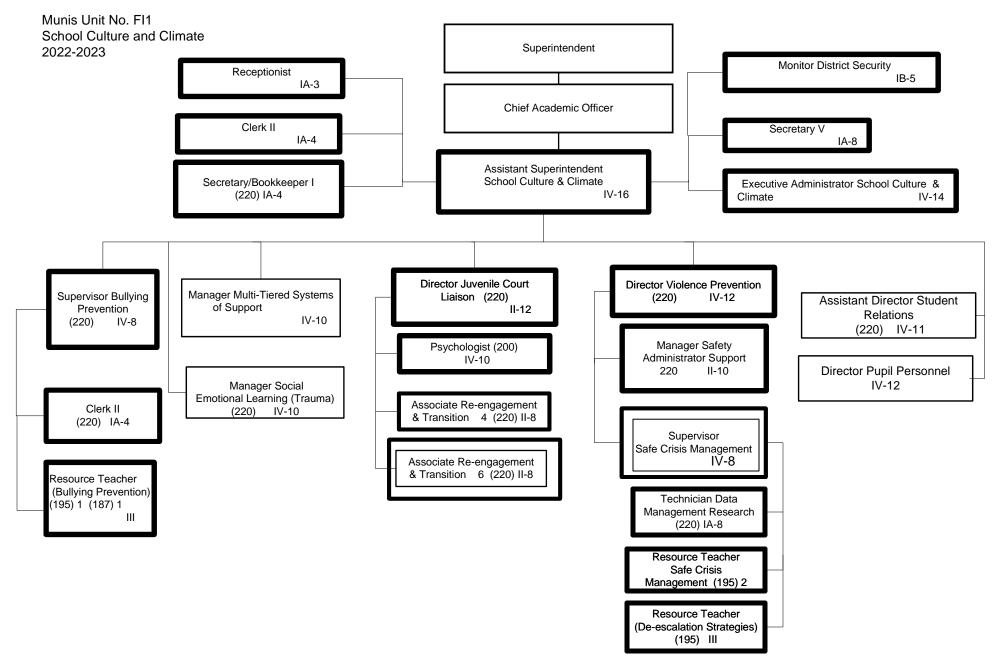

## **TABLE OF CONTENTS**

| Legend                       |                    |                                              |      |  |  |  |
|------------------------------|--------------------|----------------------------------------------|------|--|--|--|
|                              |                    |                                              |      |  |  |  |
|                              |                    | <u>ADMINISTRATION</u>                        |      |  |  |  |
| AD1                          | Admi               | Administration                               |      |  |  |  |
|                              | IA1                | Internal Audit                               | A-2  |  |  |  |
| AB1                          | Chief              | Chief of Staff B                             |      |  |  |  |
| GC1                          | C1 General Counsel |                                              |      |  |  |  |
|                              |                    | ACADEMIC SCHOOL DIVISION                     |      |  |  |  |
| AS1 Academic School Division |                    |                                              |      |  |  |  |
|                              | ON1                | Academic School Division (Elementary Zone 1) | D-2  |  |  |  |
|                              | TW1                | Academic School Division (Elementary Zone 2) | D-3  |  |  |  |
|                              | TH1                | Academic School Division (Elementary Zone 3) | D-4  |  |  |  |
|                              | FO1                | Academic School Division (Middle Schools)    | D-5  |  |  |  |
|                              | SX1                | Academic School Division (High Schools)      | D-6  |  |  |  |
|                              |                    | ST1 Transition Readiness                     | D-7  |  |  |  |
|                              |                    | AE1 Adult and Continuing Education           | D-8  |  |  |  |
|                              | AT1                | Activities and Athletics                     | D- 9 |  |  |  |
|                              | CH1                | School Choice                                | D-10 |  |  |  |
|                              | Al1                | Accelerated Improvement (AIS)                | D-11 |  |  |  |
|                              |                    | ACADEMIC SERVICES DIVISION                   |      |  |  |  |
| A01                          | Acade              | E-1                                          |      |  |  |  |
|                              | FI1                | School Culture and Climate                   | E-2  |  |  |  |
|                              |                    | PP1 Pupil Personnel                          | E-3  |  |  |  |
|                              | CA1                | Teaching and Learning                        | E-4  |  |  |  |