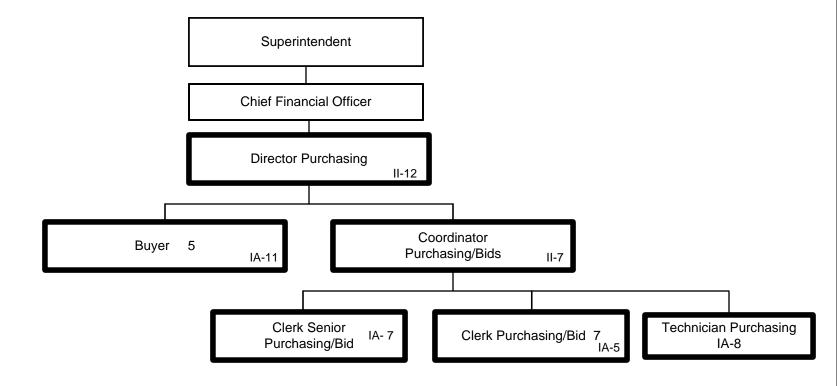

General Fund Positions: 19 Categorical Fund Positions: 0 Munis Unit No. PU1 Purchasing 2022-2023

Summary:

General Fund Positions: 16 Categorical Fund Positions: 0

General Fund Positions: 14
Categorical Fund Positions: 2