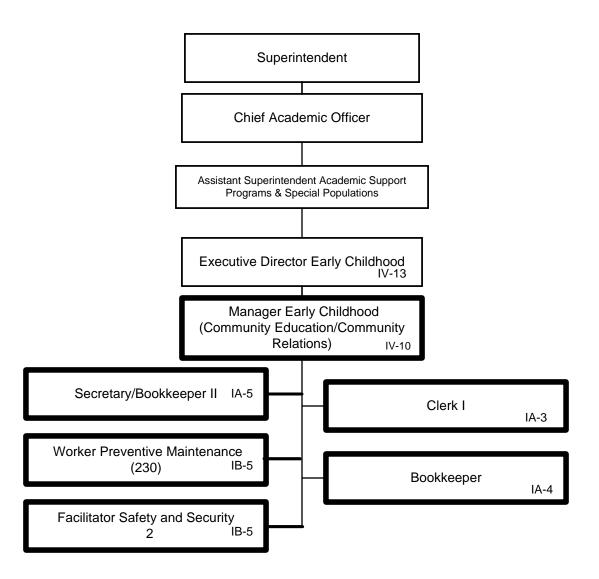

General Fund Positions: 5
Categorical Fund Positions: 0

General Fund Positions: 6
Categorical Fund Positions: 0

Submitted 06/07/2022 Effective 07/01/2022

D-8

General Fund Positions: 5 Categorical Fund Positions: 0 Submitted 1/11/2022 Effective 1/12/2022