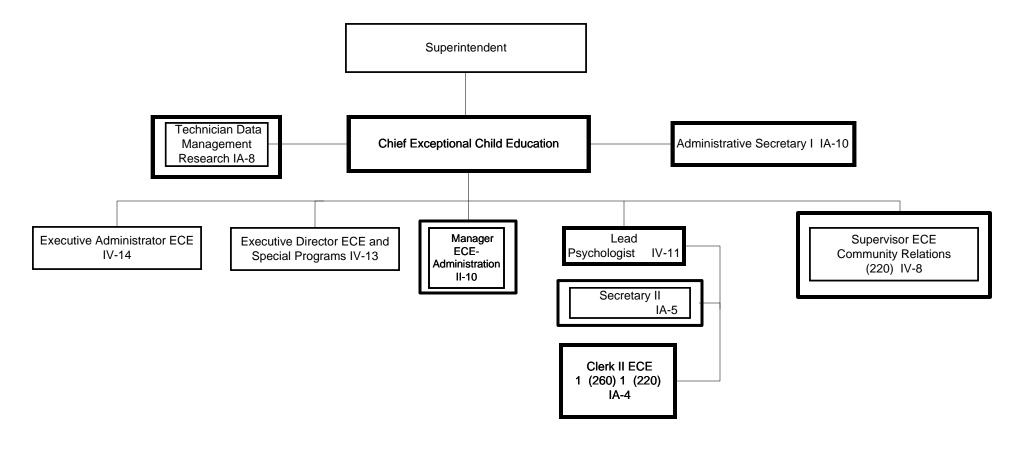

Submitted 8/17/2021 Effective 8/18/2021 Munis Unit No. EC1 (Page 1 of 3) Exceptional Child Education 2022-2023

Summary:

General Fund Positions: 7
Categorical Fund Positions: 4

M-1 (Page2 of 3)

General Fund Positions: 9
Categorical Fund Positions: 14