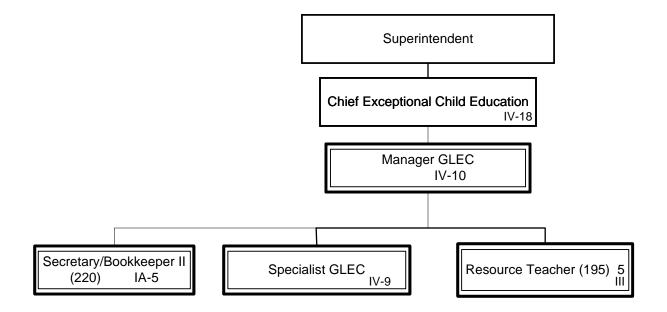

# **DIVERSITY, EQUITY, AND POVERTY DIVISION**

| DV1 | Diversity, Equity and Poverty                    |                                                   |     |
|-----|--------------------------------------------------|---------------------------------------------------|-----|
|     |                                                  | FINANCIAL SERVICES DIVISION                       |     |
| FS1 | Financial Services Division                      |                                                   |     |
|     | FP1                                              | Financial Planning and Management                 | J-2 |
|     | AC1                                              | Accounting Services                               | J-3 |
|     |                                                  | GA1 Grants and Awards Accounting                  | J-4 |
|     | PR1                                              | Payroll and Cash Management                       | J-5 |
|     | PU1                                              | Purchasing                                        | J-6 |
|     |                                                  |                                                   |     |
|     |                                                  | <u>TECHNOLOGY DIVISION</u>                        |     |
| TD1 | Technology Division                              |                                                   |     |
|     | MI1                                              | Information Technology                            | K-2 |
|     | CE1                                              | Technology Integration                            | K-3 |
|     |                                                  |                                                   |     |
|     |                                                  | ACCOUNTABILITY, RESEARCH, AND SYSTEMS IMPROVEMENT | L-1 |
| EV1 | Accountability, Research and Systems Improvement |                                                   |     |
|     | RD1                                              | Resource Development                              | L-2 |
|     | PL1                                              | Systems Improvement                               | L-3 |
|     | TS1                                              | Assessment                                        | L-4 |
|     |                                                  | EXCEPTIONAL CHILD EDUCATION                       |     |
| EC1 | Exceptional Child Education                      |                                                   |     |
|     | ·                                                | GL1 Greater Louisville Educational Cooperative    | M-2 |