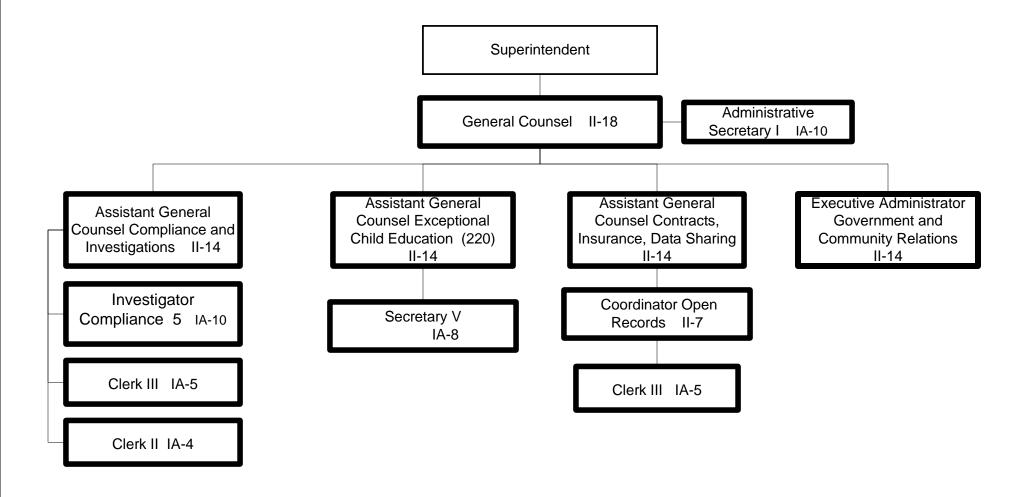

## **TABLE OF CONTENTS**

| Legend                       |                    |                                              |      |  |  |  |
|------------------------------|--------------------|----------------------------------------------|------|--|--|--|
|                              |                    |                                              |      |  |  |  |
|                              |                    | <u>ADMINISTRATION</u>                        |      |  |  |  |
| AD1                          | Admi               | Administration                               |      |  |  |  |
|                              | IA1                | Internal Audit                               | A-2  |  |  |  |
| AB1                          | Chief              | Chief of Staff B                             |      |  |  |  |
| GC1                          | C1 General Counsel |                                              |      |  |  |  |
|                              |                    | ACADEMIC SCHOOL DIVISION                     |      |  |  |  |
| AS1 Academic School Division |                    |                                              |      |  |  |  |
|                              | ON1                | Academic School Division (Elementary Zone 1) | D-2  |  |  |  |
|                              | TW1                | Academic School Division (Elementary Zone 2) | D-3  |  |  |  |
|                              | TH1                | Academic School Division (Elementary Zone 3) | D-4  |  |  |  |
|                              | FO1                | Academic School Division (Middle Schools)    | D-5  |  |  |  |
|                              | SX1                | Academic School Division (High Schools)      | D-6  |  |  |  |
|                              |                    | ST1 Transition Readiness                     | D-7  |  |  |  |
|                              |                    | AE1 Adult and Continuing Education           | D-8  |  |  |  |
|                              | AT1                | Activities and Athletics                     | D- 9 |  |  |  |
|                              | CH1                | School Choice                                | D-10 |  |  |  |
|                              | Al1                | Accelerated Improvement (AIS)                | D-11 |  |  |  |
|                              |                    | ACADEMIC SERVICES DIVISION                   |      |  |  |  |
| A01                          | Acade              | E-1                                          |      |  |  |  |
|                              | FI1                | School Culture and Climate                   | E-2  |  |  |  |
|                              |                    | PP1 Pupil Personnel                          | E-3  |  |  |  |
|                              | CA1                | Teaching and Learning                        | E-4  |  |  |  |