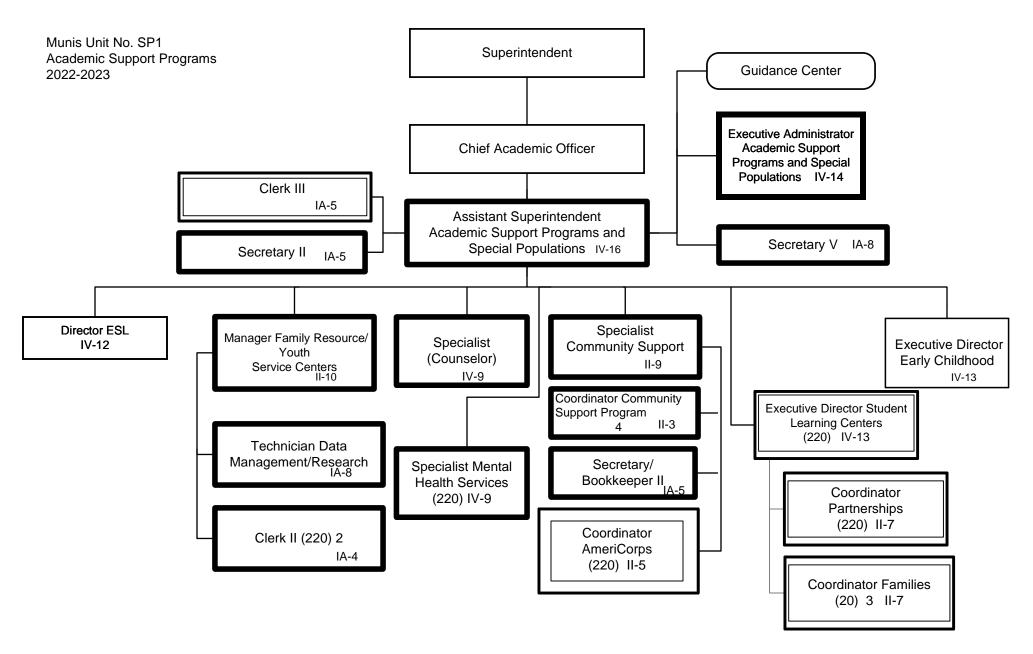

|     |                                             | TI1                               | Title I, II, IV, and Programmatic Support | E-5  |  |
|-----|---------------------------------------------|-----------------------------------|-------------------------------------------|------|--|
|     |                                             | LI1                               | Library Media Services                    | E-6  |  |
|     |                                             | CM1                               | Teaching and Learning Innovation          | E-7  |  |
|     |                                             |                                   |                                           |      |  |
|     | SP1                                         | emic Support Programs             | E-8                                       |      |  |
|     |                                             | HP1                               | Physical Development and Health Services  | E-9  |  |
|     |                                             | LE1                               | English as a Second Language              | E-10 |  |
|     |                                             | EA1                               | Early Childhood                           | E-11 |  |
|     |                                             | DE1                               | DuValle Education Center                  | E-12 |  |
|     |                                             |                                   | COMMUNICATIONS & COMMUNITY RELATIONS      |      |  |
|     | CC1                                         | Comm                              | nunications and Community Relations       | F-1  |  |
|     |                                             | MP1                               | Materials Production                      | F-2  |  |
|     |                                             |                                   |                                           |      |  |
|     |                                             |                                   | HUMAN RESOURCES DIVISION                  |      |  |
|     | HU1                                         | Huma                              | n Resources Division                      | G-1  |  |
|     |                                             | CT1                               | Human Resources Personnel Services        | G-2  |  |
|     |                                             | ER1                               | Labor Management and Employee Relations   | G-3  |  |
|     |                                             | BA1                               | Benefits and Employee Services            | G-4  |  |
|     |                                             |                                   |                                           |      |  |
|     |                                             |                                   | OPERATIONS SERVICES DIVISION              |      |  |
| OP1 | Opera                                       | tions Se                          | ervices Division                          | H-1  |  |
|     | SN1 School and Community Nutrition Services |                                   |                                           |      |  |
|     | TR1                                         | Transı                            | portation Services                        | H-3  |  |
|     |                                             | VM1                               | Vehicle Maintenance                       | H-4  |  |
|     | PM1                                         | Prope                             | rty Management and Maintenance            | H-5  |  |
|     |                                             | SU1                               | Supply Services                           | H-6  |  |
|     | FA1 Facility Planning                       |                                   |                                           |      |  |
|     | SF1                                         | Safety and Environmental Services |                                           |      |  |
|     | SI1                                         | Securi                            | ity and Investigations                    | H-9  |  |
|     |                                             |                                   |                                           |      |  |