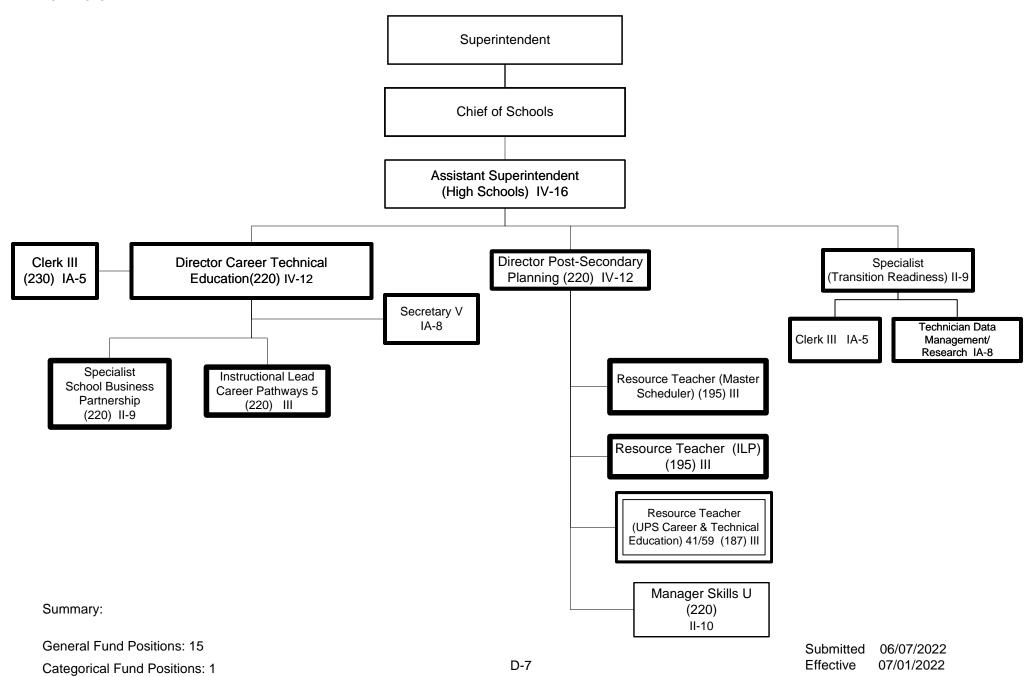

General Fund Positions: 5
Categorical Fund Positions: 0

General Fund Positions: 6
Categorical Fund Positions: 0

Submitted 06/07/2022 Effective 07/01/2022

D-8

General Fund Positions: 5 Categorical Fund Positions: 0 Submitted 1/11/2022 Effective 1/12/2022