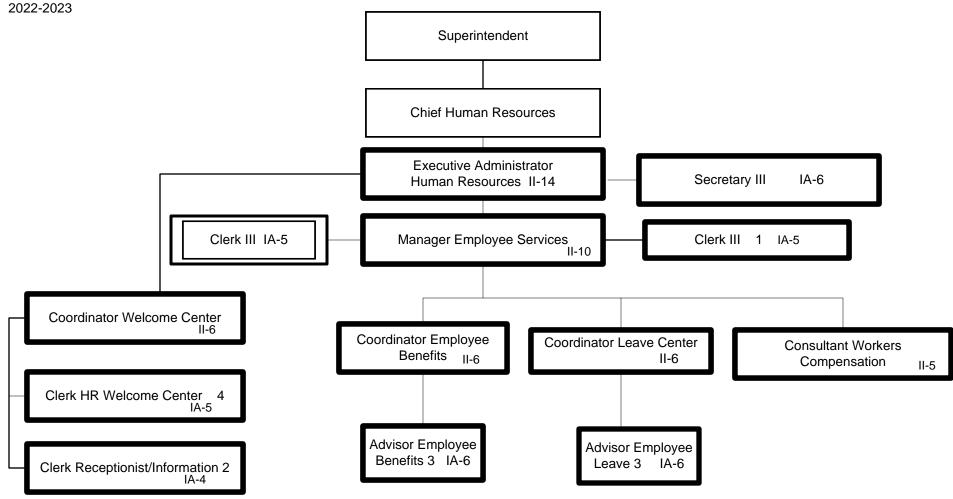

Submitted 12-14-2021 Effective 12-15-2021 Cost Center HU1 Human Resources Division 2022-2023

## Summary:

General Fund Positions: 5
Categorical Fund Positions: 0

Submitted 05/10/2022 Effective 05/11/2022

General Fund Positions: 41 Categorical Fund Positions: 0

Clerk HR Processing

IA-5

General Fund Positions: 8
Categorical Fund Positions: 0