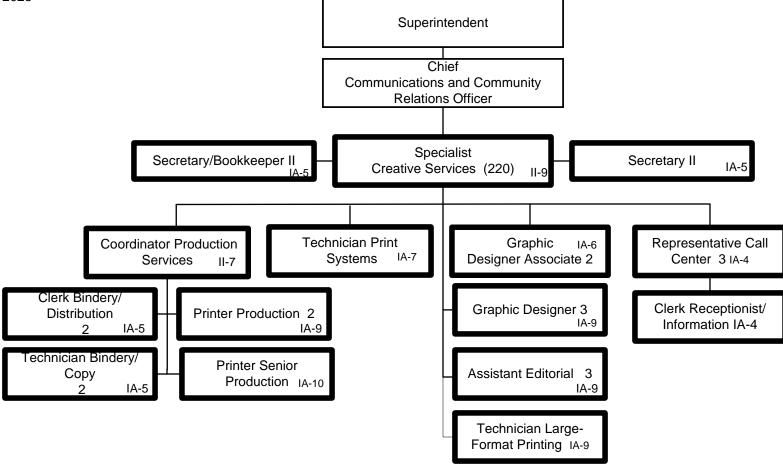

/28/2022 Effective 07/01/2022



General Fund Positions: 22 Categorical Fund Positions: 2

Submitted 06/28/2022 Effective 07/01/2022 \*\* Effective 07/01/2022



General Fund Positions: 16
Categorical Fund Positions: 0



General Fund Positions: 16 Categorical Fund Positions: 2

Submitted 06/07/2022 Effective 07/01/2022



General Fund Positions: 6

Categorical Fund Positions: 5

Submitted

Effective





General Fund Positions: 29 Categorical Fund Positions: 3 E-7 Submitted 05/24/2022 Effective 07/01/2022



General Fund Positions: 16 Categorical Fund Positions: 7

E-8

Submitted 06/07/2022 Effective 06/08/2022









Munis Unit No. DE1 DuValle Education Center 2022-2023



Summary:



General Fund Positions: 11

Categorical Fund Positions: 0

Submitted 05/10/2022 Effective 05/11/2022



General Fund Positions: 25 Categorical Fund Positions: 0

Submitted 12-14-2021 Effective 12-15-2021 Cost Center HU1 Human Resources Division 2022-2023



## Summary:

General Fund Positions: 5
Categorical Fund Positions: 0

Submitted 05/10/2022 Effective 05/11/2022

General Fund Positions: 41 Categorical Fund Positions: 0

Clerk HR Processing

IA-5



General Fund Positions: 8
Categorical Fund Positions: 0



General Fund Positions 20 Categorical Fund Positions: 1

Submitted 05/10/2022 Effective 05/11/2022



General Fund Positions: 8
Categorical Fund Positions: 0

Submitted 05/24/2022 Effective 05/25/2022













General Fund Positions: 159 Categorical Fund Positions: 0 H-5 (2 of 2)



General Fund Positions: 32 Categorical Fund Positions: 0 Munis Unit No. FA1 Facility Planning 202