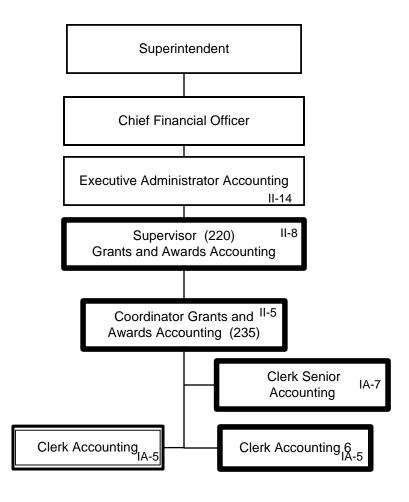

General Fund Positions: 24 Categorical Fund Positions: 2 Submitted 06/07/2022 Effective 07/01/2022

Payable Finance IA-8

Clerk Accounting

IA-5

General Fund Positions: 9
Categorical Fund Positions: 1

Submitted 06/07/2022 Effective 07/01/2022