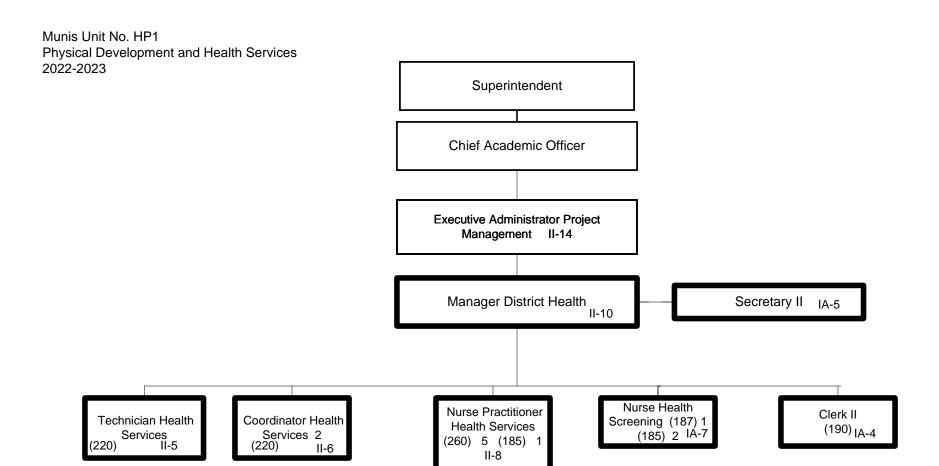

Submitted

Effective

General Fund Positions: 29 Categorical Fund Positions: 3 E-7 Submitted 05/24/2022 Effective 07/01/2022

General Fund Positions: 16 Categorical Fund Positions: 7

E-8

Submitted 06/07/2022 Effective 06/08/2022