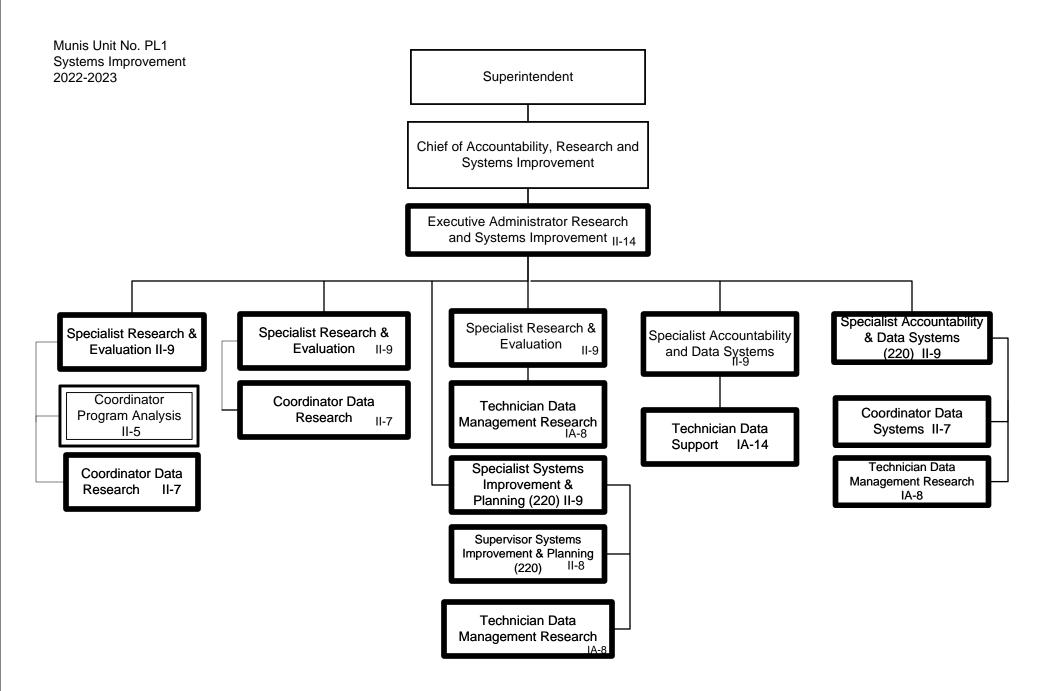

General Fund Positions: 60 Categorical Fund Positions: 0

General Fund Positions: 29 Categorical Fund Positions: 0

Munis Unit No. EV1 Accountability, Research and Systems Improvement 2022-2023

Summary:

General Fund Positions: 2 Categorical Fund Positions: 0 Munis Unit No. RD1 Resource Development 2022-2023