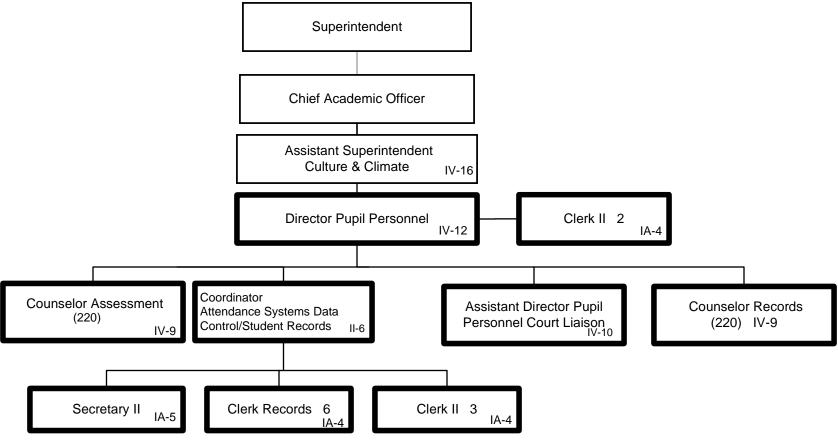

## **TABLE OF CONTENTS**

| Legend                       |                    |                                              |      |  |  |  |
|------------------------------|--------------------|----------------------------------------------|------|--|--|--|
|                              |                    |                                              |      |  |  |  |
|                              |                    | <u>ADMINISTRATION</u>                        |      |  |  |  |
| AD1                          | Admi               | Administration                               |      |  |  |  |
|                              | IA1                | Internal Audit                               | A-2  |  |  |  |
| AB1                          | Chief              | Chief of Staff B                             |      |  |  |  |
| GC1                          | C1 General Counsel |                                              |      |  |  |  |
|                              |                    | ACADEMIC SCHOOL DIVISION                     |      |  |  |  |
| AS1 Academic School Division |                    |                                              |      |  |  |  |
|                              | ON1                | Academic School Division (Elementary Zone 1) | D-2  |  |  |  |
|                              | TW1                | Academic School Division (Elementary Zone 2) | D-3  |  |  |  |
|                              | TH1                | Academic School Division (Elementary Zone 3) | D-4  |  |  |  |
|                              | FO1                | Academic School Division (Middle Schools)    | D-5  |  |  |  |
|                              | SX1                | Academic School Division (High Schools)      | D-6  |  |  |  |
|                              |                    | ST1 Transition Readiness                     | D-7  |  |  |  |
|                              |                    | AE1 Adult and Continuing Education           | D-8  |  |  |  |
|                              | AT1                | Activities and Athletics                     | D- 9 |  |  |  |
|                              | CH1                | School Choice                                | D-10 |  |  |  |
|                              | Al1                | Accelerated Improvement (AIS)                | D-11 |  |  |  |
|                              |                    | ACADEMIC SERVICES DIVISION                   |      |  |  |  |
| A01                          | Acade              | E-1                                          |      |  |  |  |
|                              | FI1                | School Culture and Climate                   | E-2  |  |  |  |
|                              |                    | PP1 Pupil Personnel                          | E-3  |  |  |  |
|                              | CA1                | Teaching and Learning                        | E-4  |  |  |  |