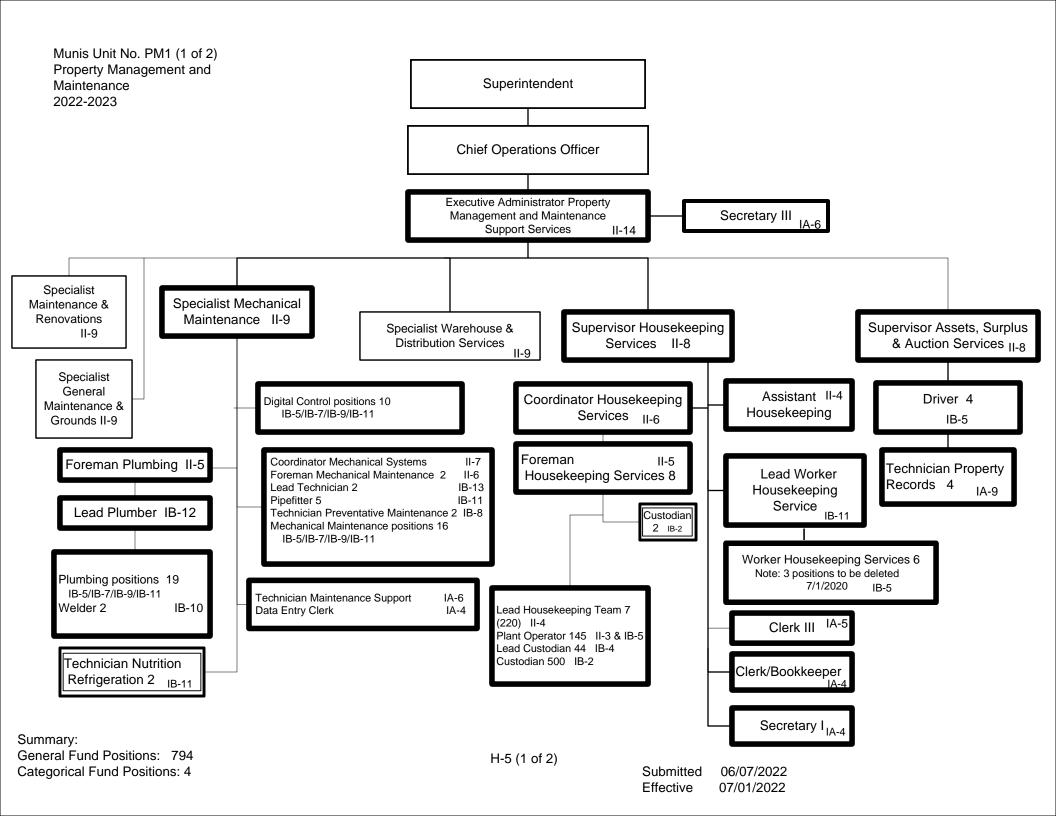

General Fund Positions 20 Categorical Fund Positions: 1

Submitted 05/10/2022 Effective 05/11/2022

General Fund Positions: 8
Categorical Fund Positions: 0

Submitted 05/24/2022 Effective 05/25/2022

General Fund Positions: 159 Categorical Fund Positions: 0 H-5 (2 of 2)