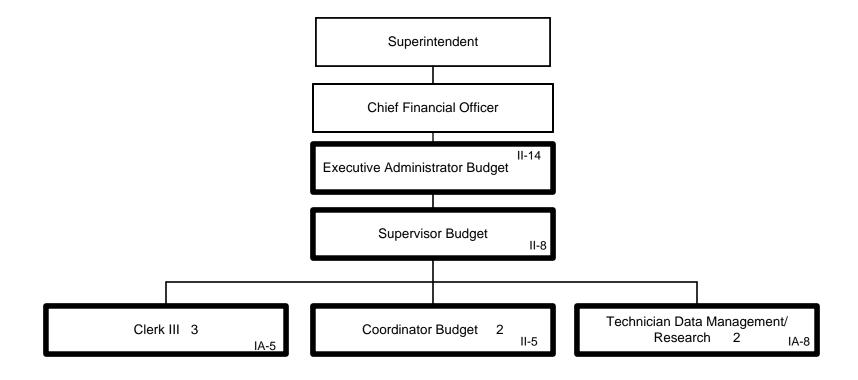

Positions: 8
Categorical Fund Positions: 0



General Fund Positions 20 Categorical Fund Positions: 1

Submitted 05/10/2022 Effective 05/11/2022



General Fund Positions: 8
Categorical Fund Positions: 0

Submitted 05/24/2022 Effective 05/25/2022













General Fund Positions: 159 Categorical Fund Positions: 0 H-5 (2 of 2)



General Fund Positions: 32 Categorical Fund Positions: 0 Munis Unit No. FA1 Facility Planning 2022-2023



Summary:

General Fund Positions: 10 Categorical Fund Positions: 0 Submitted 05/24/2022 Effective 05/25/2022



General Fund Positions: 16 Categorical Fund Positions: 0 Munis Unit No. SI1 Security and Investigations 2022-2023



Summary:

General Fund Positions: 64 Categorical Fund Positions: 0





General Fund Positions: 2 Categorical Fund Positions: 0



General Fund Positions: 24 Categorical Fund Positions: 2 Submitted 06/07/2022 Effective 07/01/2022

Payable Finance IA-8

Clerk Accounting

IA-5



General Fund Positions: 9
Categorical Fund Positions: 1



Submitted 06/07/2022 Effective 07/01/2022

General Fund Positions: 19 Categorical Fund Positions: 0 Munis Unit No. PU1 Purchasing 2022-2023



Summary:

General Fund Positions: 16 Categorical Fund Positions: 0



General Fund Positions: 14
Categorical Fund Positions: 2



General Fund Positions: 60 Categorical Fund Positions: 0



General Fund Positions: 29 Categorical Fund Positions: 0

Munis Unit No. EV1 Accountability, Research and Systems Improvement 2022-2023



Summary:

General Fund Positions: 2 Categorical Fund Positions: 0 Munis Unit No. RD1 Resource Development 2022-2023