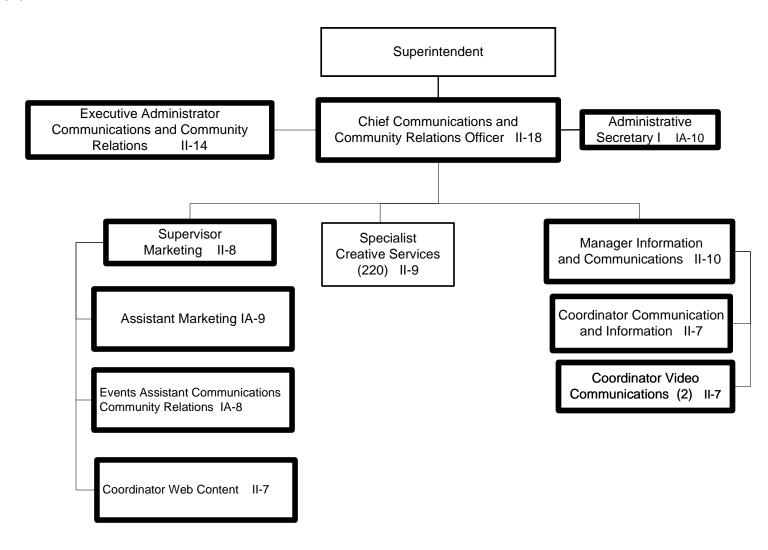

Categorical Fund Positions: 0



General Fund Positions: 24 Categorical Fund Positions: 7

Submitted 06/28/2022 Effective 07/01/2022



General Fund Positions: 22 Categorical Fund Positions: 2

Submitted 06/28/2022 Effective 07/01/2022 \*\* Effective 07/01/2022



General Fund Positions: 16
Categorical Fund Positions: 0



General Fund Positions: 16 Categorical Fund Positions: 2

Submitted 06/07/2022 Effective 07/01/2022



General Fund Positions: 6

Categorical Fund Positions: 5

Submitted

Effective





General Fund Positions: 29 Categorical Fund Positions: 3 E-7 Submitted 05/24/2022 Effective 07/01/2022



General Fund Positions: 16 Categorical Fund Positions: 7

E-8

Submitted 06/07/2022 Effective 06/08/2022









Munis Unit No. DE1 DuValle Education Center 2022-2023



Summary:



General Fund Positions: 11

Categorical Fund Positions: 0

Submitted 05/10/2022 Effective 05/11/2022



General Fund Positions: 25 Categorical Fund Positions: 0

Submitted 12-14-2021 Effective 12-15-2021 Cost Center HU1 Human Resources Division 2022-2023



## Summary:

General Fund Positions: 5
Categorical Fund Positions: 0

Submitted 05/10/2022 Effective 05/11/2022

General Fund Positions: 41 Categorical Fund Positions: 0

Clerk HR Processing

IA-5



General Fund Positions: 8
Categorical Fund Positions: 0



General Fund Positions 20 Categorical Fund Positions: 1

Submitted 05/10/2022 Effective 05/11/2022



General Fund Positions: 8
Categorical Fund Positions: 0

Submitted 05/24/2022 Effective 05/25/2022













General Fund Positions: 159 Categorical Fund Positions: 0 H-5 (2 of