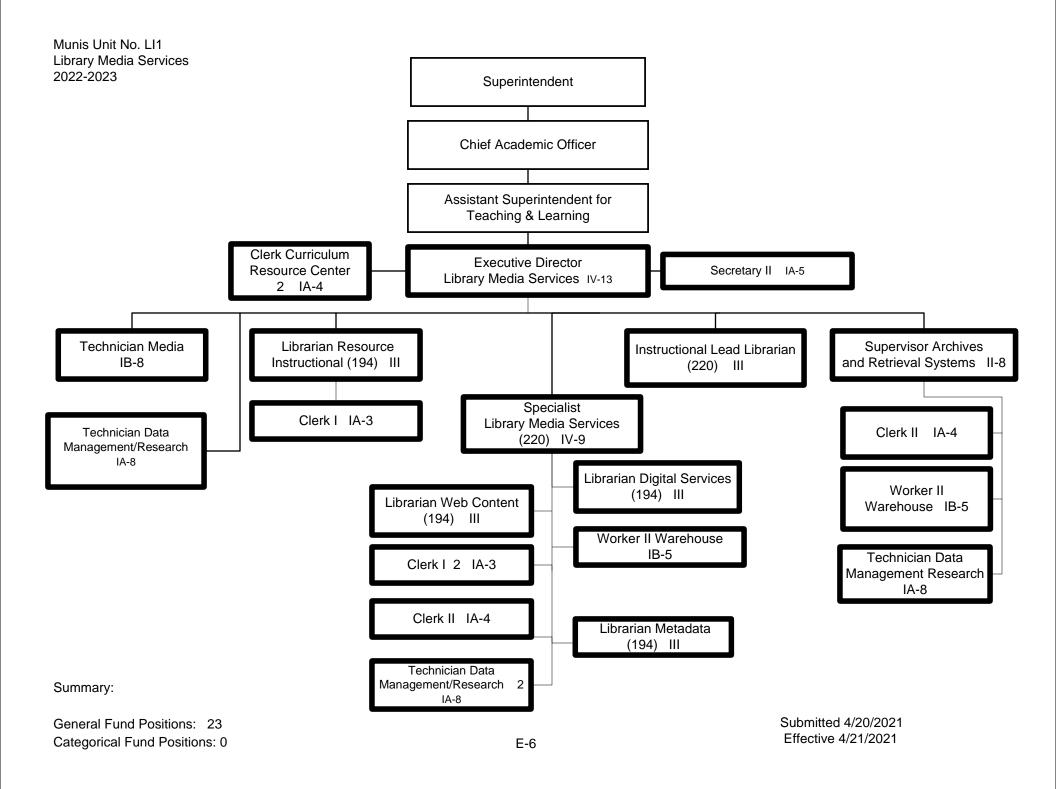

|     |                                             | TI1                               | Title I, II, IV, and Programmatic Support | E-5  |  |
|-----|---------------------------------------------|-----------------------------------|-------------------------------------------|------|--|
|     |                                             | LI1                               | Library Media Services                    | E-6  |  |
|     |                                             | CM1                               | Teaching and Learning Innovation          | E-7  |  |
|     |                                             |                                   |                                           |      |  |
|     | SP1                                         | emic Support Programs             | E-8                                       |      |  |
|     |                                             | HP1                               | Physical Development and Health Services  | E-9  |  |
|     |                                             | LE1                               | English as a Second Language              | E-10 |  |
|     |                                             | EA1                               | Early Childhood                           | E-11 |  |
|     |                                             | DE1                               | DuValle Education Center                  | E-12 |  |
|     |                                             |                                   | COMMUNICATIONS & COMMUNITY RELATIONS      |      |  |
|     | CC1                                         | Comm                              | nunications and Community Relations       | F-1  |  |
|     |                                             | MP1                               | Materials Production                      | F-2  |  |
|     |                                             |                                   |                                           |      |  |
|     |                                             |                                   | HUMAN RESOURCES DIVISION                  |      |  |
|     | HU1                                         | Huma                              | n Resources Division                      | G-1  |  |
|     |                                             | CT1                               | Human Resources Personnel Services        | G-2  |  |
|     |                                             | ER1                               | Labor Management and Employee Relations   | G-3  |  |
|     |                                             | BA1                               | Benefits and Employee Services            | G-4  |  |
|     |                                             |                                   |                                           |      |  |
|     |                                             |                                   | OPERATIONS SERVICES DIVISION              |      |  |
| OP1 | Opera                                       | tions Se                          | ervices Division                          | H-1  |  |
|     | SN1 School and Community Nutrition Services |                                   |                                           |      |  |
|     | TR1                                         | Transı                            | portation Services                        | H-3  |  |
|     |                                             | VM1                               | Vehicle Maintenance                       | H-4  |  |
|     | PM1                                         | Prope                             | rty Management and Maintenance            | H-5  |  |
|     |                                             | SU1                               | Supply Services                           | H-6  |  |
|     | FA1 Facility Planning                       |                                   |                                           |      |  |
|     | SF1                                         | Safety and Environmental Services |                                           |      |  |
|     | SI1                                         | Securi                            | ity and Investigations                    | H-9  |  |
|     |                                             |                                   |                                           |      |  |