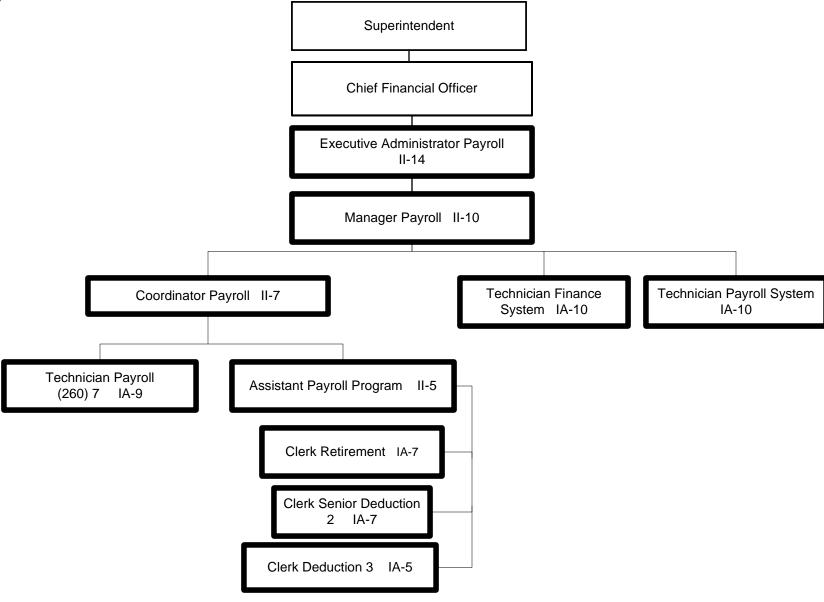

General Fund Positions: 24 Categorical Fund Positions: 2 Submitted 06/07/2022 Effective 07/01/2022

Payable Finance IA-8

Clerk Accounting

IA-5

General Fund Positions: 9
Categorical Fund Positions: 1

Submitted 06/07/2022 Effective 07/01/2022