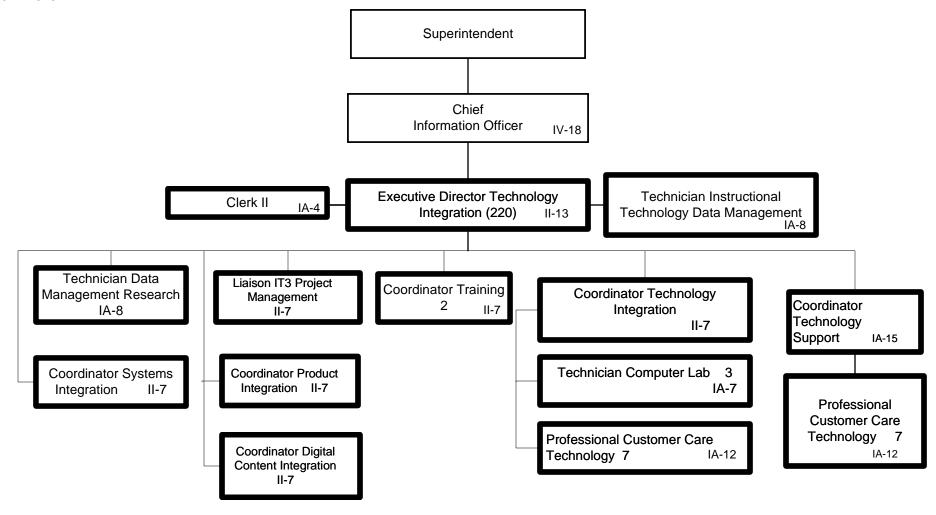

# **DIVERSITY, EQUITY, AND POVERTY DIVISION**

| DV1 | Diversity, Equity and Poverty                    |                                                   |     |
|-----|--------------------------------------------------|---------------------------------------------------|-----|
|     |                                                  | FINANCIAL SERVICES DIVISION                       |     |
| FS1 | Financial Services Division                      |                                                   |     |
|     | FP1                                              | Financial Planning and Management                 | J-2 |
|     | AC1                                              | Accounting Services                               | J-3 |
|     |                                                  | GA1 Grants and Awards Accounting                  | J-4 |
|     | PR1                                              | Payroll and Cash Management                       | J-5 |
|     | PU1                                              | Purchasing                                        | J-6 |
|     |                                                  |                                                   |     |
|     |                                                  | <u>TECHNOLOGY DIVISION</u>                        |     |
| TD1 | Technology Division                              |                                                   |     |
|     | MI1                                              | Information Technology                            | K-2 |
|     | CE1                                              | Technology Integration                            | K-3 |
|     |                                                  |                                                   |     |
|     |                                                  | ACCOUNTABILITY, RESEARCH, AND SYSTEMS IMPROVEMENT | L-1 |
| EV1 | Accountability, Research and Systems Improvement |                                                   |     |
|     | RD1                                              | Resource Development                              | L-2 |
|     | PL1                                              | Systems Improvement                               | L-3 |
|     | TS1                                              | Assessment                                        | L-4 |
|     |                                                  | EXCEPTIONAL CHILD EDUCATION                       |     |
| EC1 | Exceptional Child Education                      |                                                   |     |
|     | ·                                                | GL1 Greater Louisville Educational Cooperative    | M-2 |