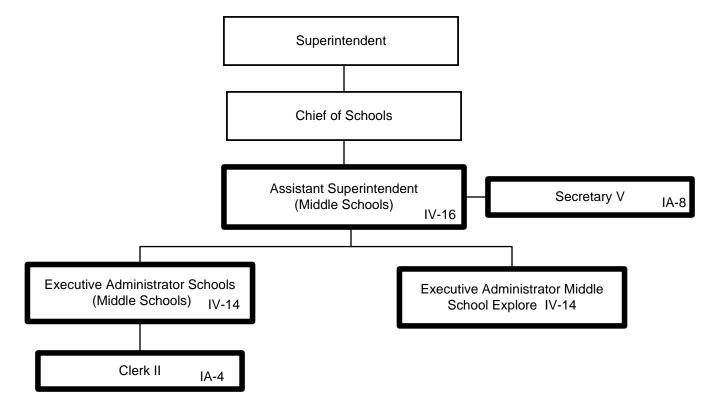

General Fund Positions: 5
Categorical Fund Positions: 0

General Fund Positions: 6
Categorical Fund Positions: 0

Submitted 06/07/2022 Effective 07/01/2022

D-8

General Fund Positions: 5 Categorical Fund Positions: 0 Submitted 1/11/2022 Effective 1/12/2022