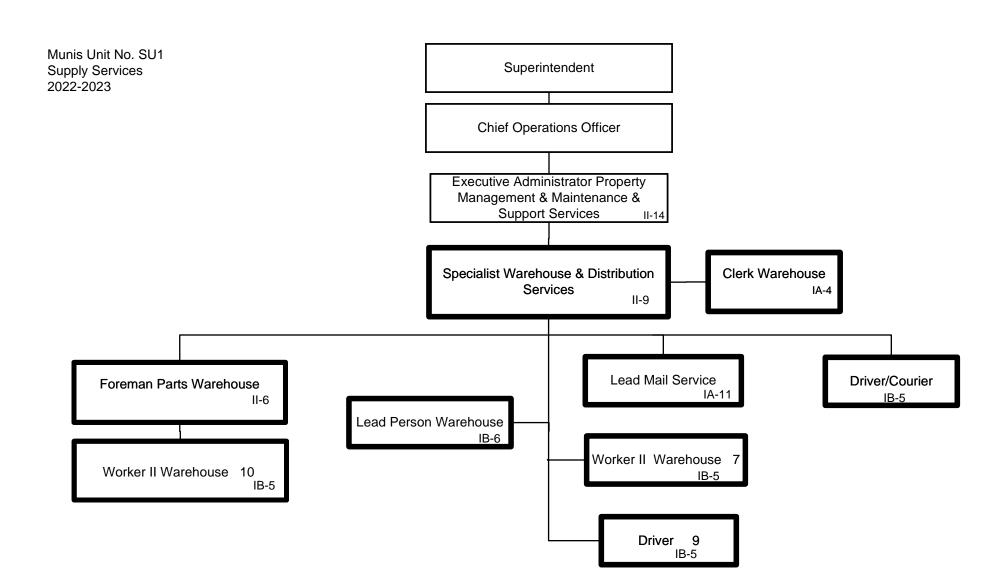

General Fund Positions 20 Categorical Fund Positions: 1

Submitted 05/10/2022 Effective 05/11/2022

General Fund Positions: 8
Categorical Fund Positions: 0

Submitted 05/24/2022 Effective 05/25/2022

General Fund Positions: 159 Categorical Fund Positions: 0 H-5 (2 of 2)