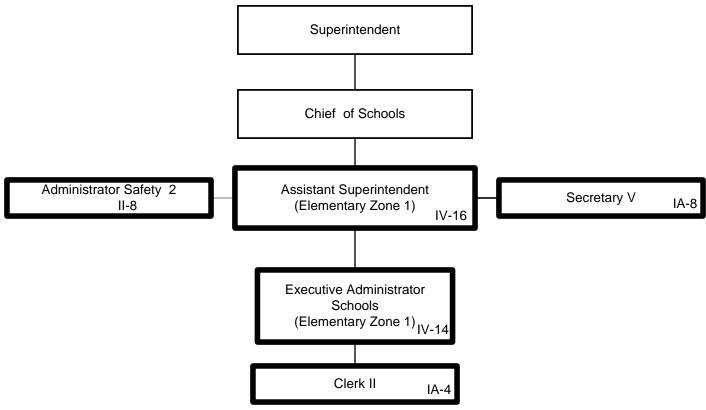

Submitted: 5/14/2019

Effective 7/1/2019

General Fund Positions: 5
Categorical Fund Positions: 0

General Fund Positions: 16
Categorical Fund Positions: 0

Submitted 8/31/2021 Effective 9/1/2021

General Fund Positions: 2 Categorical Fund Positions: 0 Munis Unit No. ON1 Academic School Division (Elementary Zone 1) 2022-2023