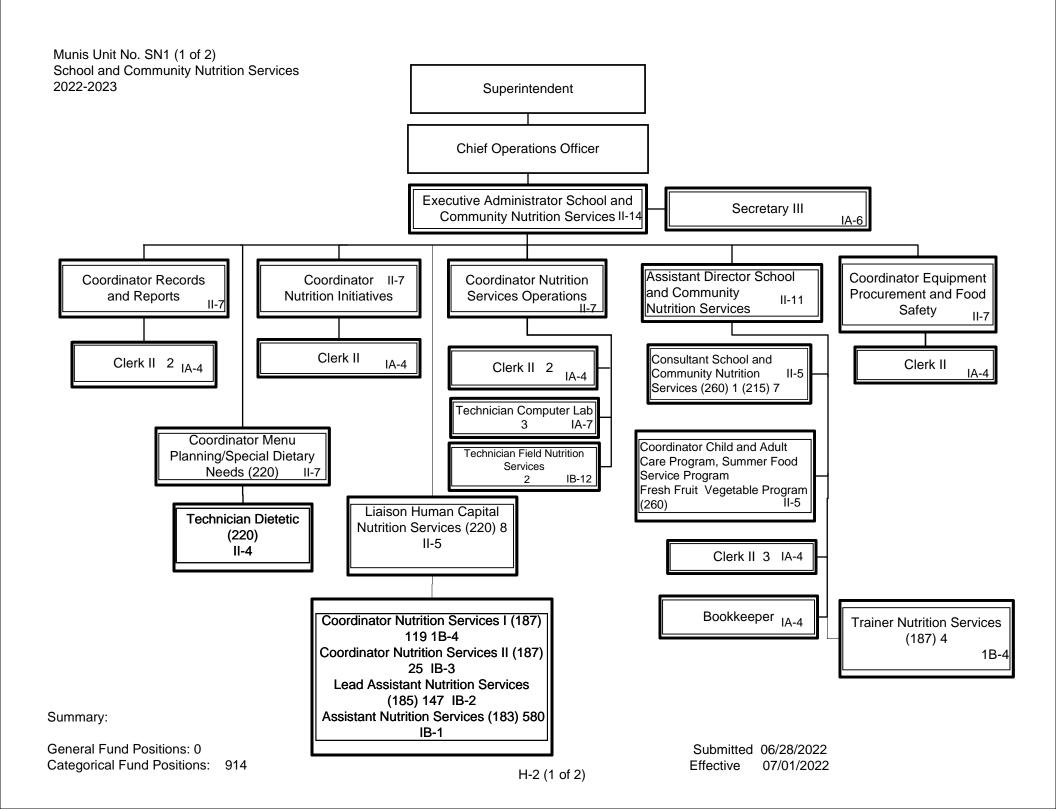

General Fund Positions: 5
Categorical Fund Positions: 0

General Fund Positions: 6
Categorical Fund Positions: 0

Submitted 06/07/2022 Effective 07/01/2022

D-8

General Fund Positions: 5 Categorical Fund Positions: 0 Submitted 1/11/2022 Effective 1/12/2022

General Fund Positions: 24 Categorical Fund Positions: 7

Submitted 06/28/2022 Effective 07/01/2022

General Fund Positions: 22 Categorical Fund Positions: 2

Submitted 06/28/2022 Effective 07/01/2022 \*\* Effective 07/01/2022