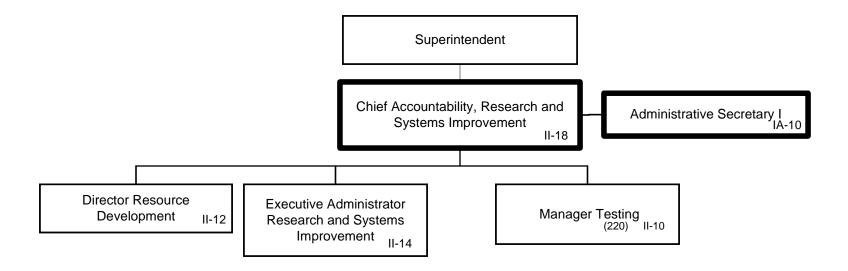

General Fund Positions: 60 Categorical Fund Positions: 0

General Fund Positions: 29 Categorical Fund Positions: 0

Munis Unit No. EV1 Accountability, Research and Systems Improvement 2022-2023

Summary:

General Fund Positions: 2 Categorical Fund Positions: 0 Munis Unit No. RD1 Resource Development 2022-2023