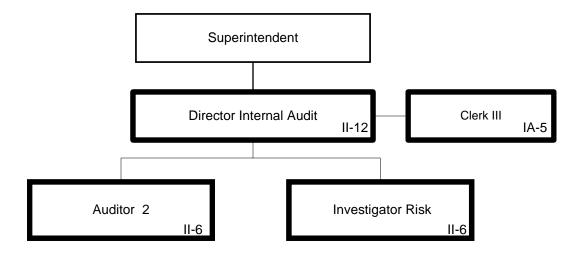

Position numbers are full-time equivalent (FTE)

General Fund Positions: 3 Categorical Fund Positions: 0 Submitted 06/01/2022 Effective 07/01/2022

General Fund Positions: 5

Categorical Fund Positions: 0

A-2