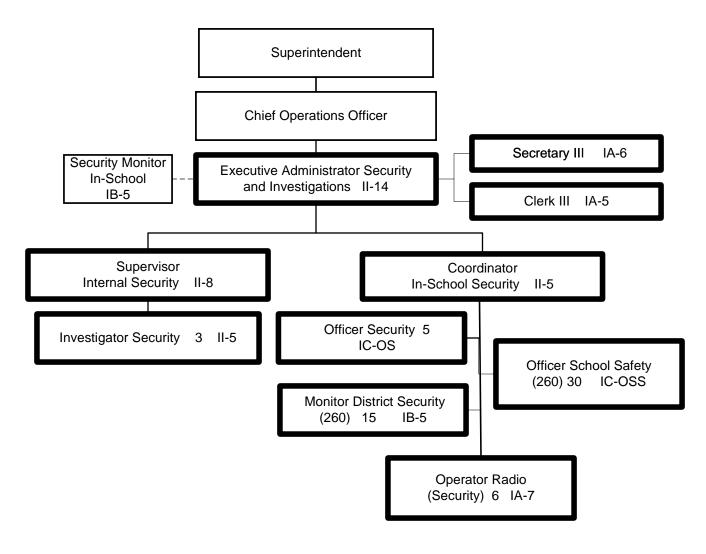

General Fund Positions: 16 Categorical Fund Positions: 0 Munis Unit No. SI1 Security and Investigations 2022-2023

Summary:

General Fund Positions: 64 Categorical Fund Positions: 0

General Fund Positions: 2 Categorical Fund Positions: 0