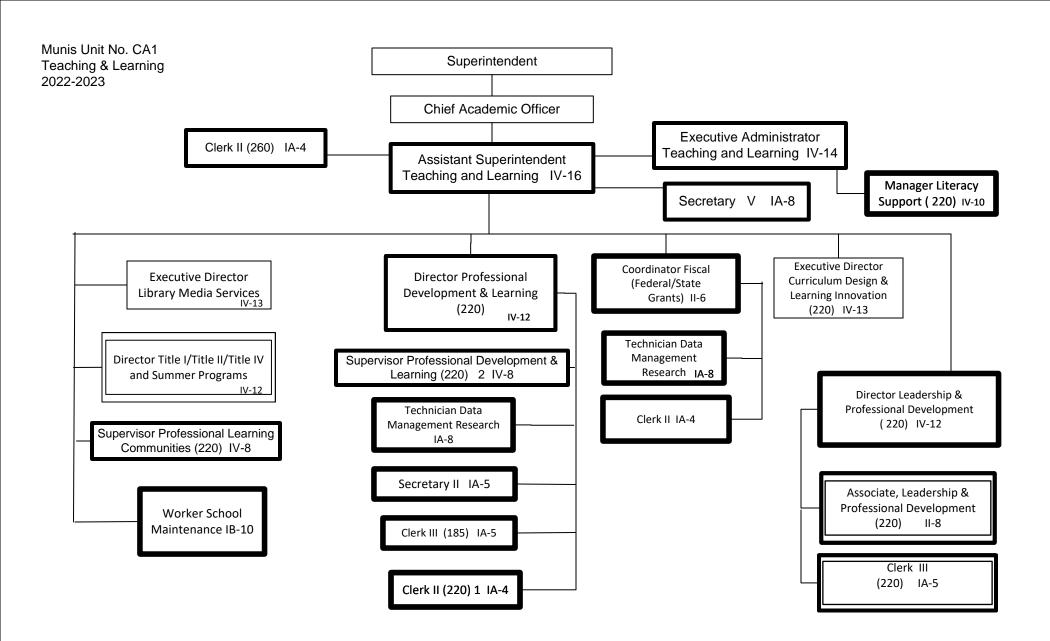

|     |                                             | TI1                               | Title I, II, IV, and Programmatic Support | E-5  |  |
|-----|---------------------------------------------|-----------------------------------|-------------------------------------------|------|--|
|     |                                             | LI1                               | Library Media Services                    | E-6  |  |
|     |                                             | CM1                               | Teaching and Learning Innovation          | E-7  |  |
|     |                                             |                                   |                                           |      |  |
|     | SP1                                         | emic Support Programs             | E-8                                       |      |  |
|     |                                             | HP1                               | Physical Development and Health Services  | E-9  |  |
|     |                                             | LE1                               | English as a Second Language              | E-10 |  |
|     |                                             | EA1                               | Early Childhood                           | E-11 |  |
|     |                                             | DE1                               | DuValle Education Center                  | E-12 |  |
|     |                                             |                                   | COMMUNICATIONS & COMMUNITY RELATIONS      |      |  |
|     | CC1                                         | Comm                              | nunications and Community Relations       | F-1  |  |
|     |                                             | MP1                               | Materials Production                      | F-2  |  |
|     |                                             |                                   |                                           |      |  |
|     |                                             |                                   | HUMAN RESOURCES DIVISION                  |      |  |
|     | HU1                                         | Huma                              | n Resources Division                      | G-1  |  |
|     |                                             | CT1                               | Human Resources Personnel Services        | G-2  |  |
|     |                                             | ER1                               | Labor Management and Employee Relations   | G-3  |  |
|     |                                             | BA1                               | Benefits and Employee Services            | G-4  |  |
|     |                                             |                                   |                                           |      |  |
|     |                                             |                                   | OPERATIONS SERVICES DIVISION              |      |  |
| OP1 | Opera                                       | tions Se                          | ervices Division                          | H-1  |  |
|     | SN1 School and Community Nutrition Services |                                   |                                           |      |  |
|     | TR1                                         | Transı                            | portation Services                        | H-3  |  |
|     |                                             | VM1                               | Vehicle Maintenance                       | H-4  |  |
|     | PM1                                         | Prope                             | rty Management and Maintenance            | H-5  |  |
|     |                                             | SU1                               | Supply Services                           | H-6  |  |
|     | FA1 Facility Planning                       |                                   |                                           |      |  |
|     | SF1                                         | Safety and Environmental Services |                                           |      |  |
|     | SI1                                         | Securi                            | ity and Investigations                    | H-9  |  |
|     |                                             |                                   |                                           |      |  |