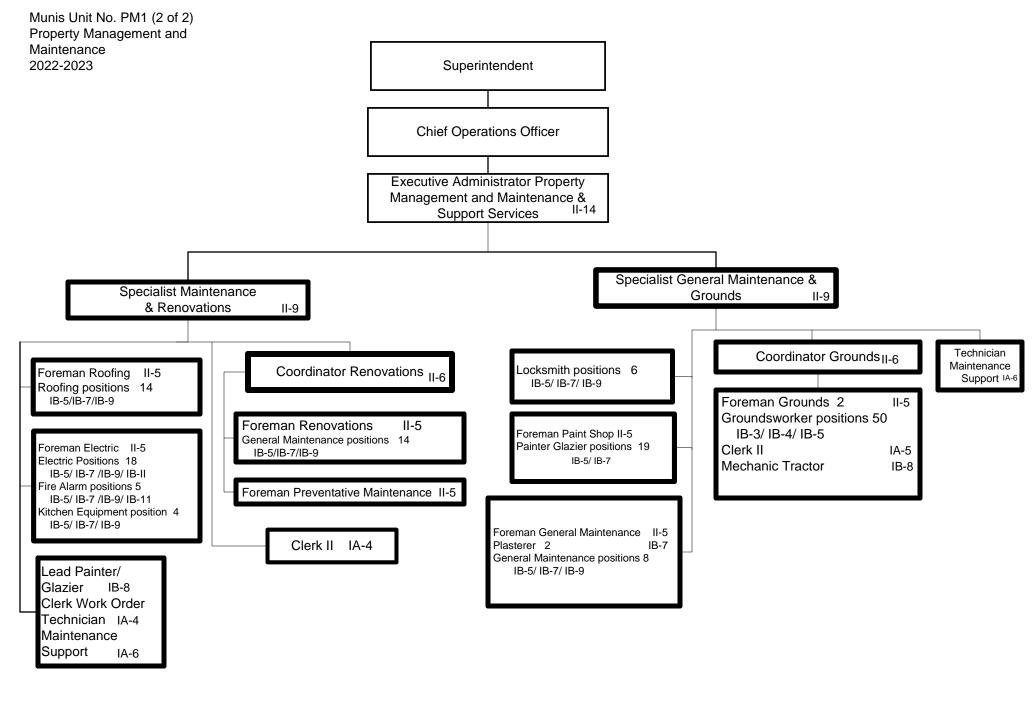

General Fund Positions 20 Categorical Fund Positions: 1

Submitted 05/10/2022 Effective 05/11/2022

General Fund Positions: 8
Categorical Fund Positions: 0

Submitted 05/24/2022 Effective 05/25/2022

General Fund Positions: 159 Categorical Fund Positions: 0 H-5 (2 of 2)