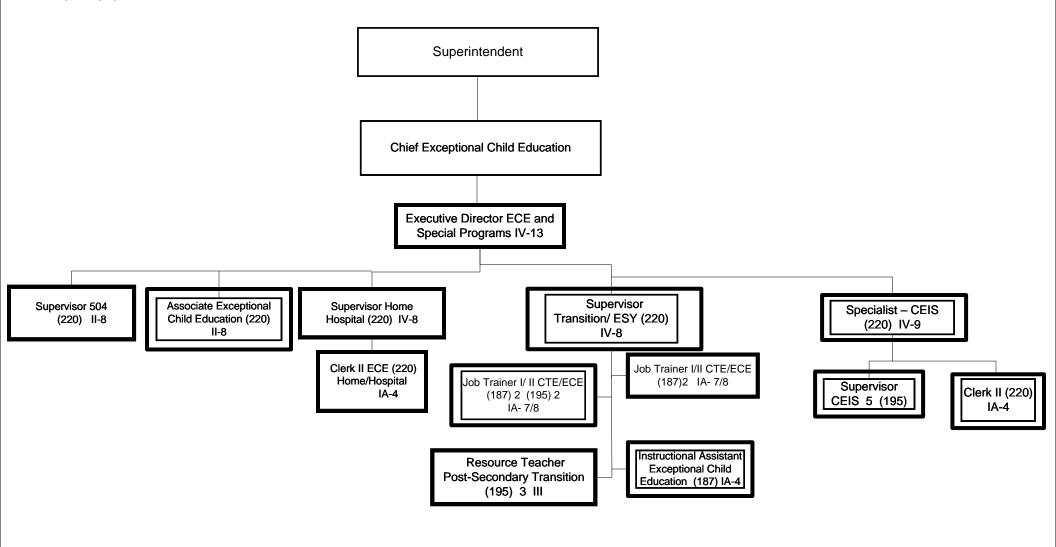

Submitted 8/17/2021 Effective 8/18/2021 Munis Unit No. EC1 (Page 1 of 3) Exceptional Child Education 2022-2023

Summary:

General Fund Positions: 7
Categorical Fund Positions: 4

M-1 (Page2 of 3)

General Fund Positions: 9
Categorical Fund Positions: 14