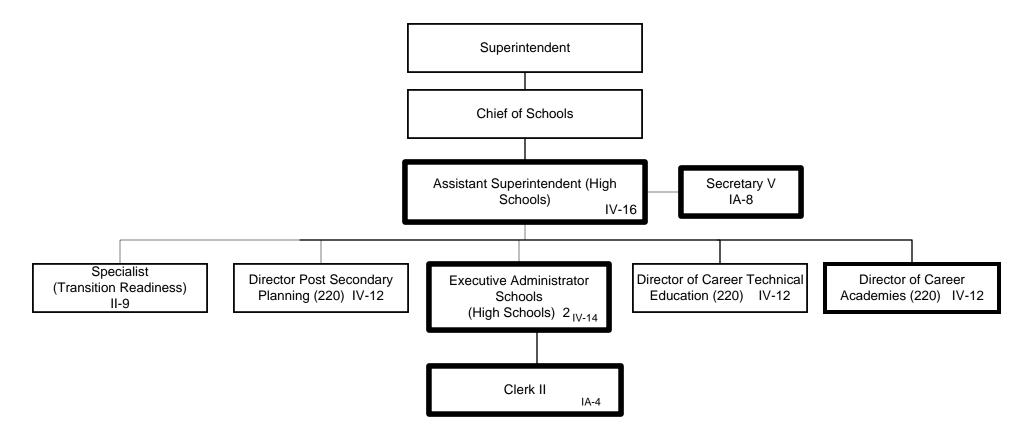

General Fund Positions: 5
Categorical Fund Positions: 0

General Fund Positions: 6
Categorical Fund Positions: 0

Submitted 06/07/2022 Effective 07/01/2022

D-8

General Fund Positions: 5 Categorical Fund Positions: 0 Submitted 1/11/2022 Effective 1/12/2022