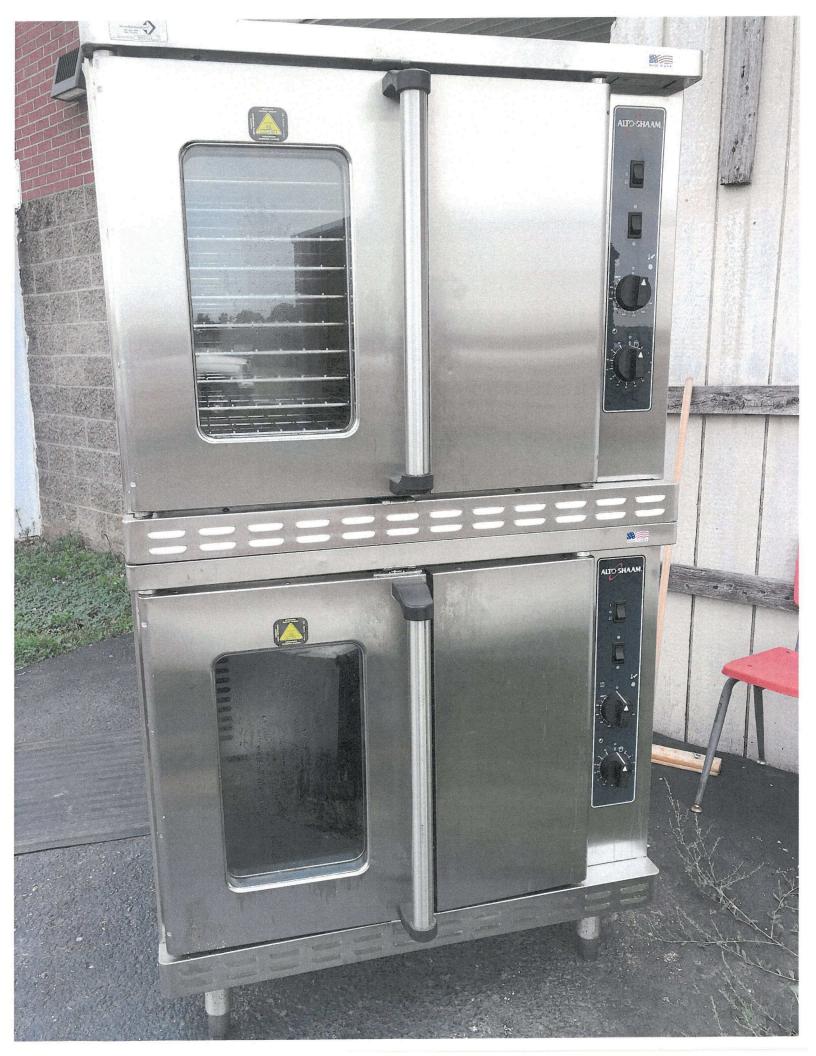

## **Background:**

Existing Policy: Board Policy 04.8, Board Procedure 04.8 AP.1

*Summary of Issue:* Request permission to sell outdated and non-functioning equipment for scrap metal. Details attached: **CDR** Convection Oven – Double Stack (1), 2 Burner Range Top (1), Hobart Mixer (1); **PLE** Convection Oven – Single Stack (1); **LES** Deep Fryer (1)

7-7-2022 Garrard Schools. Food Service Scrap/Surplus CDK > Garrand Schools Fixed Asset No: 13713 Alto-Shaam Double-Stack Convection Oven 351135 Serial: 1407638-000 Model: ASC-4E Vulcan 2 Burner Range Top Property Of Garrard County School District Sovial: 481111196 Model: VEX1 10159 Property Of Garrard Hobart Mixer **County School District** Serial: 31-1080-943 Model: D300T 10158