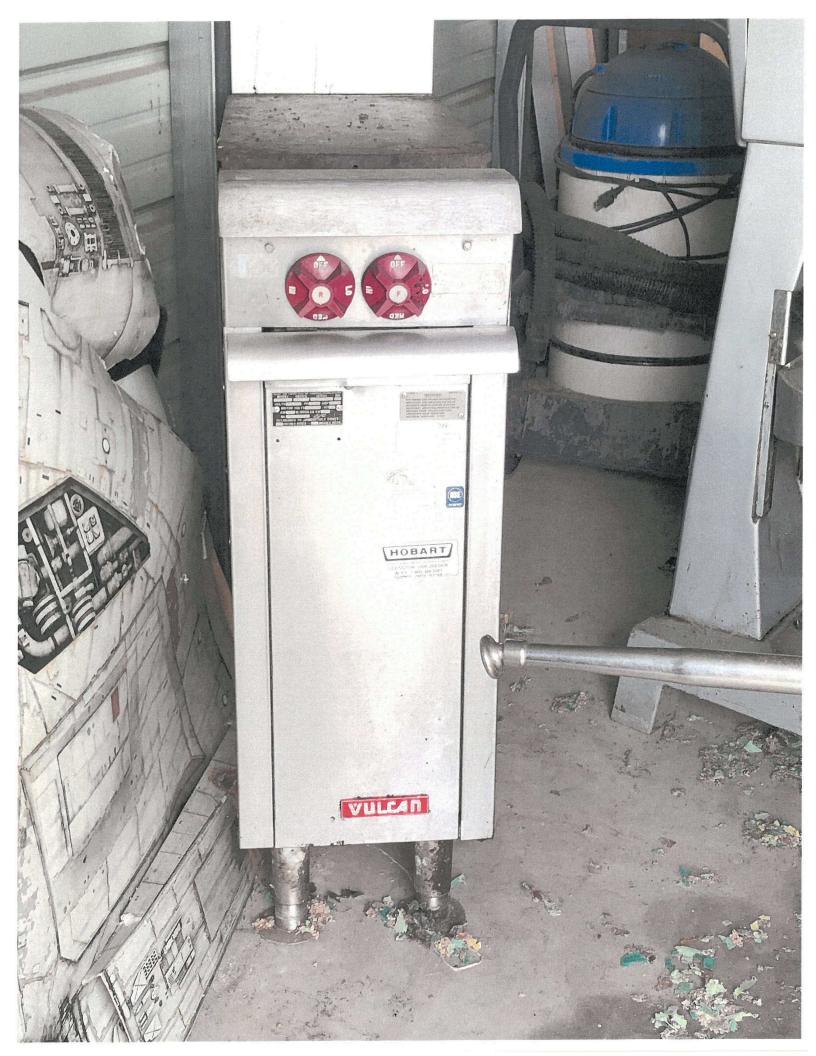

## **Background:**

Existing Policy: Board Policy 04.8, Board Procedure 04.8 AP.1

*Summary of Issue:* Request permission to sell outdated and non-functioning equipment for scrap metal. Details attached: **CDR** Convection Oven – Double Stack (1), 2 Burner Range Top (1), Hobart Mixer (1); **PLE** Convection Oven – Single Stack (1); **LES** Deep Fryer (1)

PLE

Market Forge Single Convection Oven Equip No. 14632

Property Of Garrard County School District 10078

LES Hobart Deep Fryer Scrial: 07-018-278TK