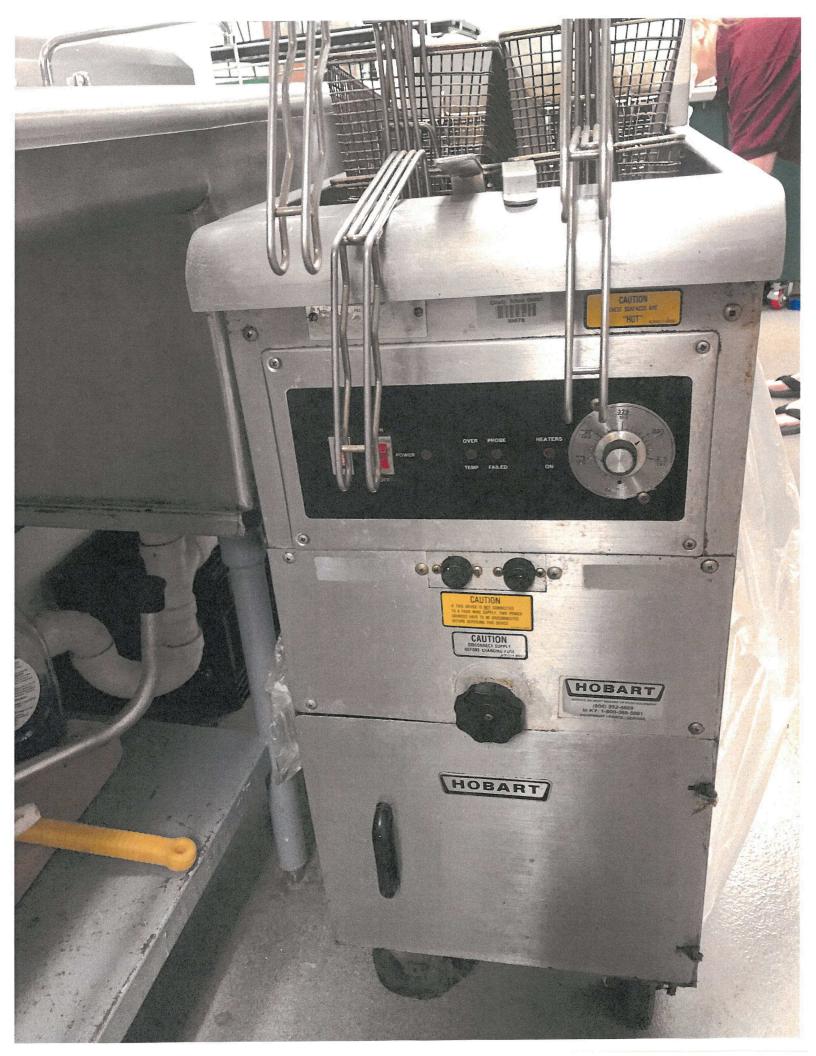

PLE

Market Forge Single Convection Oven Equip No. 14632

Property Of Garrard County School District 10078

LES Hobart Deep Fryer Scrial: 07-018-278TK